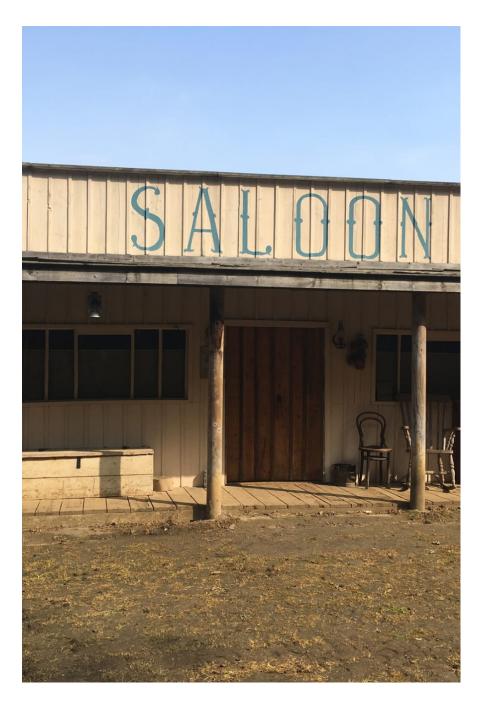

Wild west Town is situated in the heart of the Kent countryside, easily accessible from all motorways and main roads, 25 miles from the centre of London. The buildings inside are all decorated Western. The Hotel has a floor space 36' x 30' Complete with Staircase, Stage, Bar, Large Mirror, Tables and Chairs, Ideal for filming or conference. Wild West Town and has on fully authentically (on availability) dressed Cowboys and Townspeople, most western props are available, there is a Stagecoach, Wagons, Canons, Horses can also be arranged.