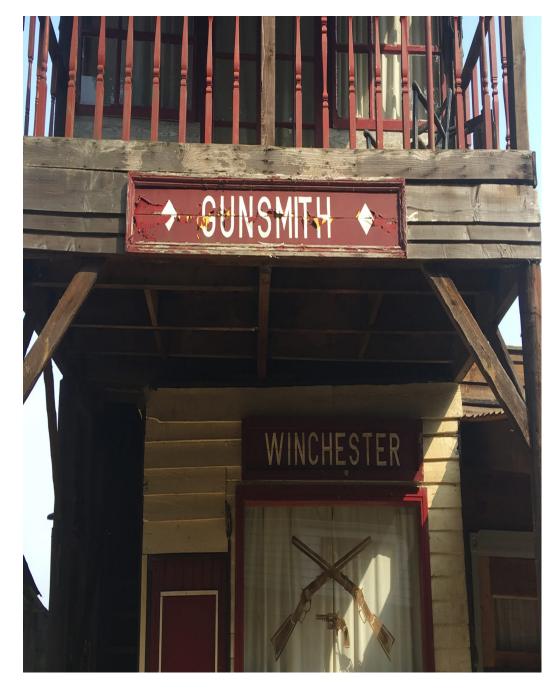

Wild west Town is situated in the heart of the Kent countryside, easily accessible from all motorways and main roads, 25 miles from the centre of London. The buildings inside are all decorated Western. The Hotel has a floor space 36' x 30' Complete with Staircase, Stage, Bar, Large Mirror, Tables and Chairs, Ideal for filming or conference. Wild West Town and has on fully authentically (on availability) dressed Cowboys and Townspeople, most western props are available, there is a Stagecoach, Wagons, Canons, Horses can also be arranged.