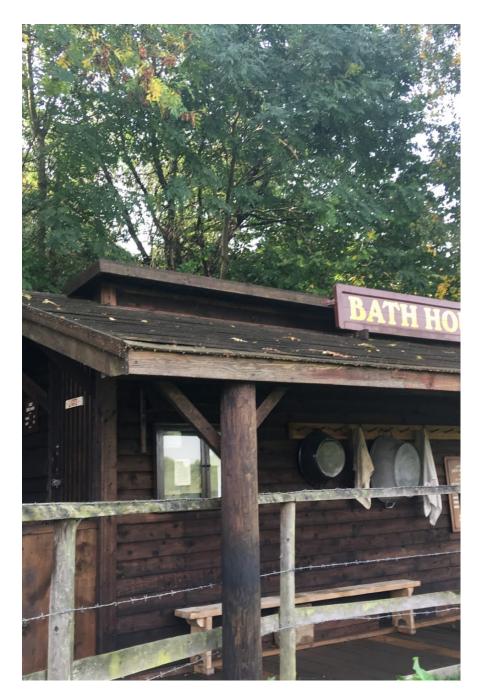

Wild west Town is situated in the heart of the Kent countryside, easily accessible from all motorways and main roads, 25 miles from the centre of London. The buildings inside are all decorated Western. The Hotel has a floor space 36' x 30' Complete with Staircase, Stage, Bar, Large Mirror, Tables and Chairs, Ideal for filming or conference. Wild West Town and has on fully authentically (on availability) dressed Cowboys and Townspeople, most western props are available, there is a Stagecoach, Wagons, Canons, Horses can also be arranged.