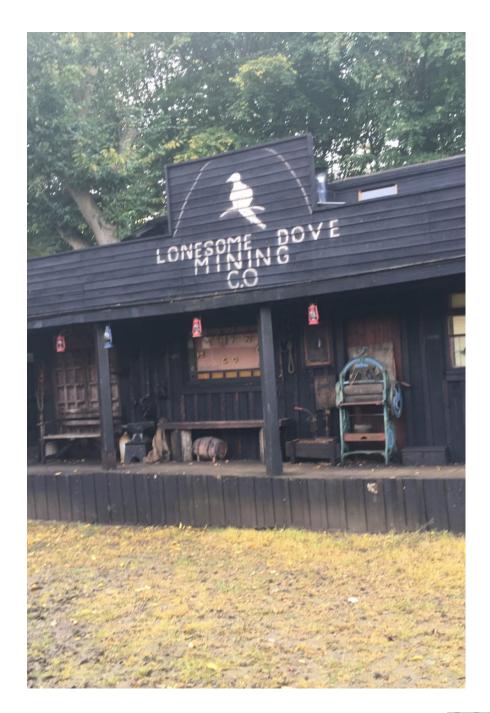

Wild west Town is situated in the heart of the Kent countryside, easily accessible from all motorways and main roads, 25 miles from the centre of London. The buildings inside are all decorated Western. The Hotel has a floor space 36' x 30' Complete with Staircase, Stage, Bar, Large Mirror, Tables and Chairs, Ideal for filming or conference. Wild West Town and has on fully authentically (on availability) dressed Cowboys and Townspeople, most western props are available, there is a Stagecoach, Wagons, Canons, Horses can also be arranged.