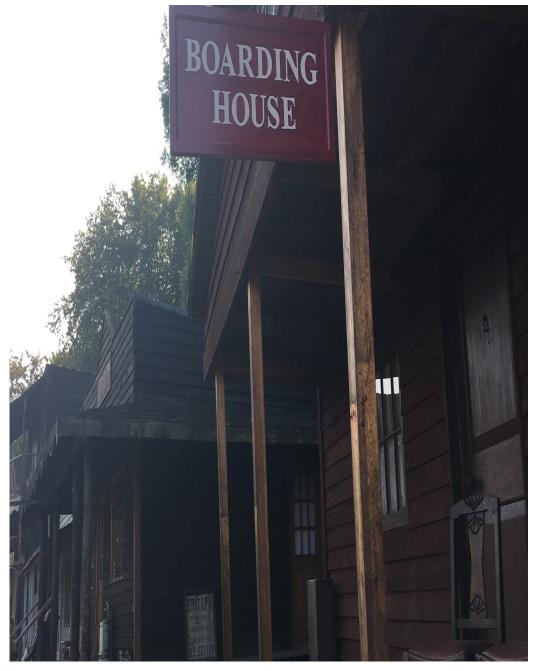

Wild west Town is situated in the heart of the Kent countryside, easily accessible from all motorways and main roads, 25 miles from the centre of London. The buildings inside are all decorated Western. The Hotel has a floor space 36' x 30' Complete with Staircase, Stage, Bar, Large Mirror, Tables and Chairs, Ideal for filming or conference. Wild West Town and has on fully authentically (on availability) dressed Cowboys and Townspeople, most western props are available, there is a Stagecoach, Wagons, Canons, Horses can also be arranged.