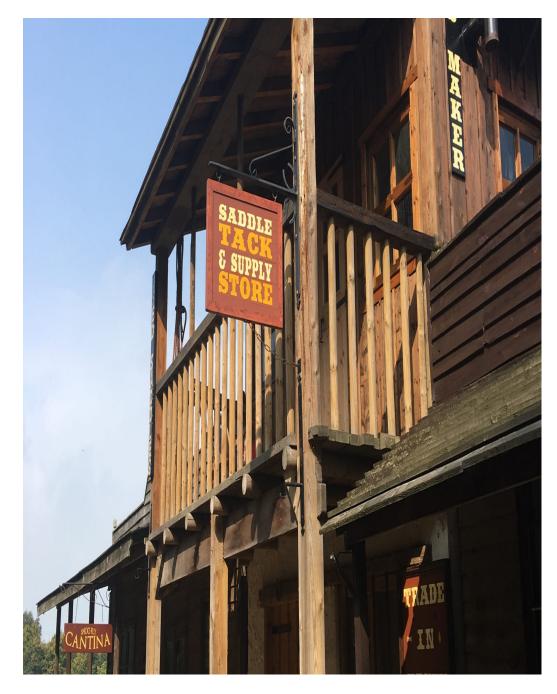

Wild west Town is situated in the heart of the Kent countryside, easily accessible from all motorways and main roads, 25 miles from the centre of London. The buildings inside are all decorated Western. The Hotel has a floor space 36' x 30' Complete with Staircase, Stage, Bar, Large Mirror, Tables and Chairs, Ideal for filming or conference. Wild West Town and has on fully authentically (on availability) dressed Cowboys and Townspeople, most western props are available, there is a Stagecoach, Wagons, Canons, Horses can also be arranged.