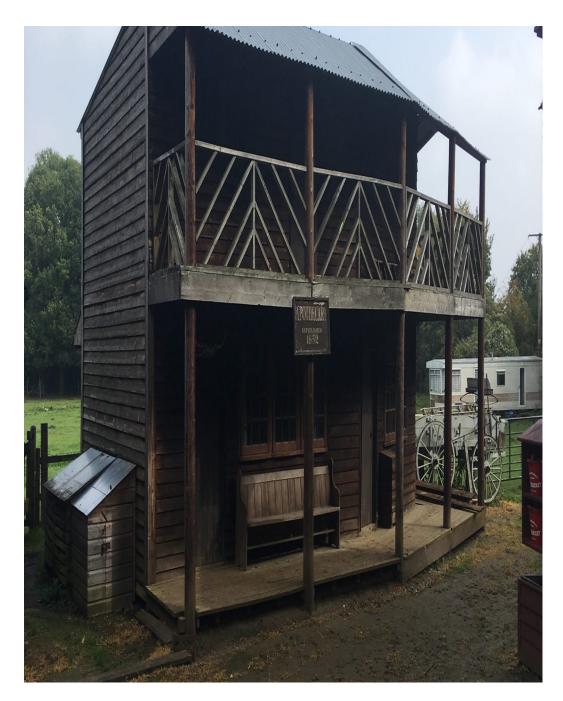

Wild west Town is situated in the heart of the Kent countryside, easily accessible from all motorways and main roads, 25 miles from the centre of London. The buildings inside are all decorated Western. The Hotel has a floor space 36' x 30' Complete with Staircase, Stage, Bar, Large Mirror, Tables and Chairs, Ideal for filming or conference. Wild West Town and has on fully authentically (on availability) dressed Cowboys and Townspeople, most western props are available, there is a Stagecoach, Wagons, Canons, Horses can also be arranged.