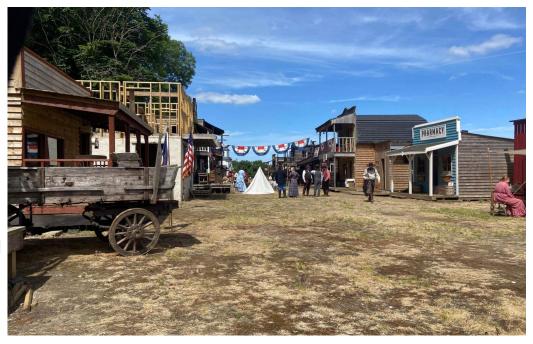

Wild west Town is situated in the heart of the Kent countryside, easily accessible from all motorways and main roads, 25 miles from the centre of London. The buildings inside are all decorated Western. The Hotel has a floor space 36' x 30' Complete with Staircase, Stage, Bar, Large Mirror, Tables and Chairs, Ideal for filming or conference. Wild West Town and has on fully authentically (on availability) dressed Cowboys and Townspeople, most western props are available, there is a Stagecoach, Wagons, Canons, Horses can also be arranged.