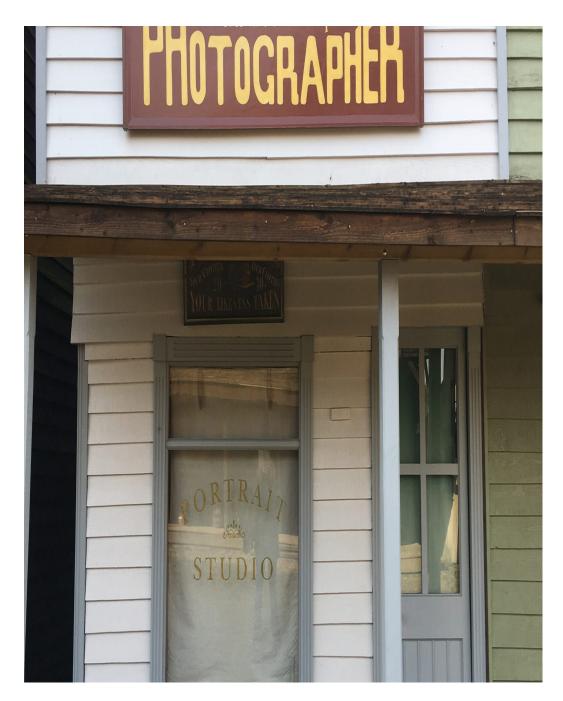

Wild west Town is situated in the heart of the Kent countryside, easily accessible from all motorways and main roads, 25 miles from the centre of London. The buildings inside are all decorated Western. The Hotel has a floor space 36' x 30' Complete with Staircase, Stage, Bar, Large Mirror, Tables and Chairs, Ideal for filming or conference. Wild West Town and has on fully authentically (on availability) dressed Cowboys and Townspeople, most western props are available, there is a Stagecoach, Wagons, Canons, Horses can also be arranged.