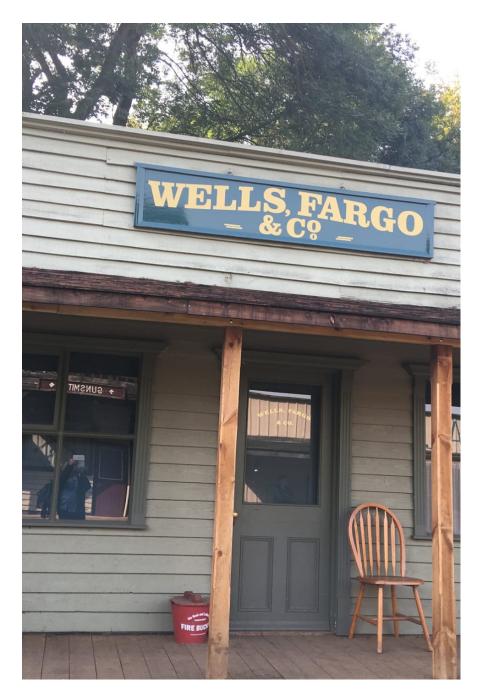

Wild west Town is situated in the heart of the Kent countryside, easily accessible from all motorways and main roads, 25 miles from the centre of London. The buildings inside are all decorated Western. The Hotel has a floor space 36' x 30' Complete with Staircase, Stage, Bar, Large Mirror, Tables and Chairs, Ideal for filming or conference. Wild West Town and has on fully authentically (on availability) dressed Cowboys and Townspeople, most western props are available, there is a Stagecoach, Wagons, Canons, Horses can also be arranged.