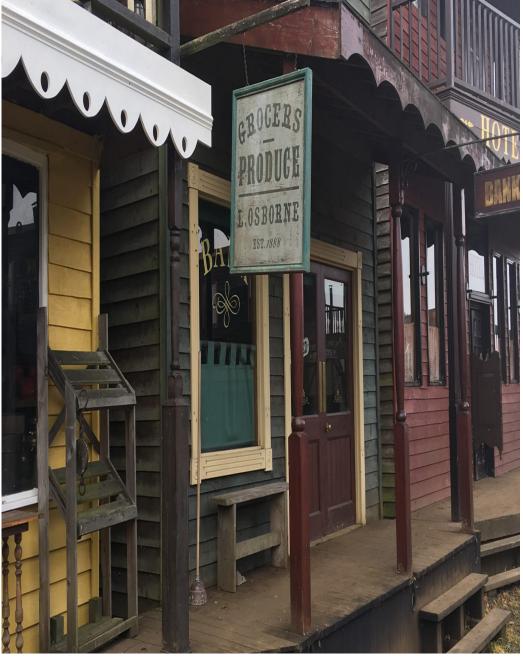

Wild west Town is situated in the heart of the Kent countryside, easily accessible from all motorways and main roads, 25 miles from the centre of London. The buildings inside are all decorated Western. The Hotel has a floor space 36' x 30' Complete with Staircase, Stage, Bar, Large Mirror, Tables and Chairs, Ideal for filming or conference. Wild West Town and has on fully authentically (on availability) dressed Cowboys and Townspeople, most western props are available, there is a Stagecoach, Wagons, Canons, Horses can also be arranged.