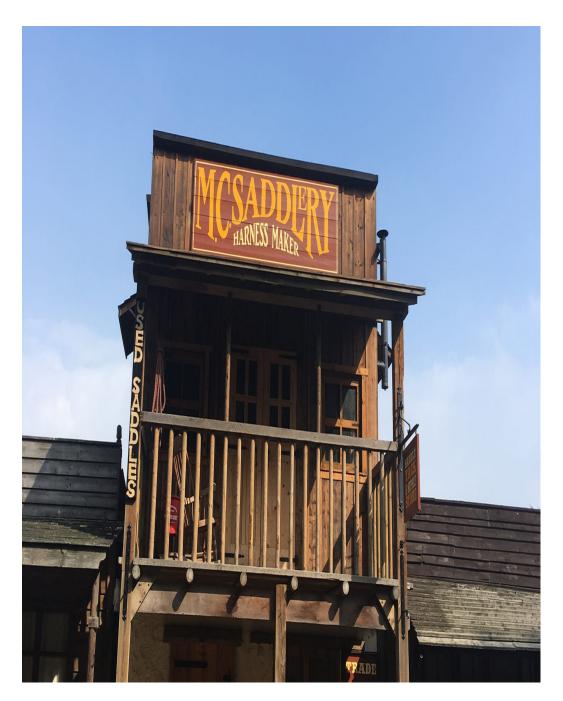

Wild west Town is situated in the heart of the Kent countryside, easily accessible from all motorways and main roads, 25 miles from the centre of London. The buildings inside are all decorated Western. The Hotel has a floor space 36' x 30' Complete with Staircase, Stage, Bar, Large Mirror, Tables and Chairs, Ideal for filming or conference. Wild West Town and has on fully authentically (on availability) dressed Cowboys and Townspeople, most western props are available, there is a Stagecoach, Wagons, Canons, Horses can also be arranged.