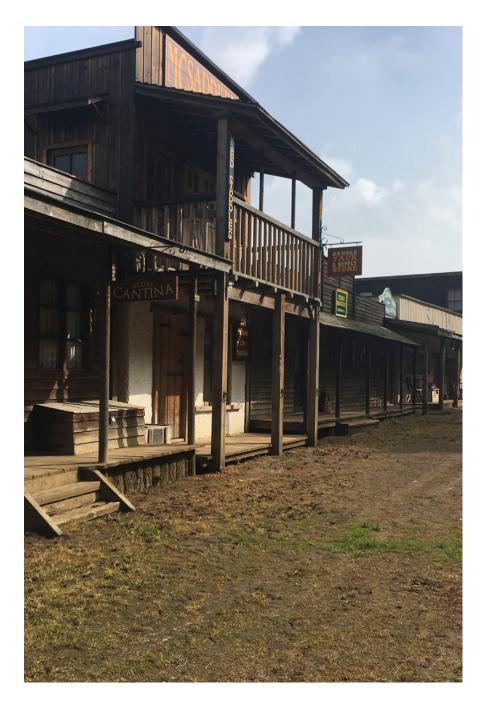

Wild west Town is situated in the heart of the Kent countryside, easily accessible from all motorways and main roads, 25 miles from the centre of London. The buildings inside are all decorated Western. The Hotel has a floor space 36' x 30' Complete with Staircase, Stage, Bar, Large Mirror, Tables and Chairs, Ideal for filming or conference. Wild West Town and has on fully authentically (on availability) dressed Cowboys and Townspeople, most western props are available, there is a Stagecoach, Wagons, Canons, Horses can also be arranged.