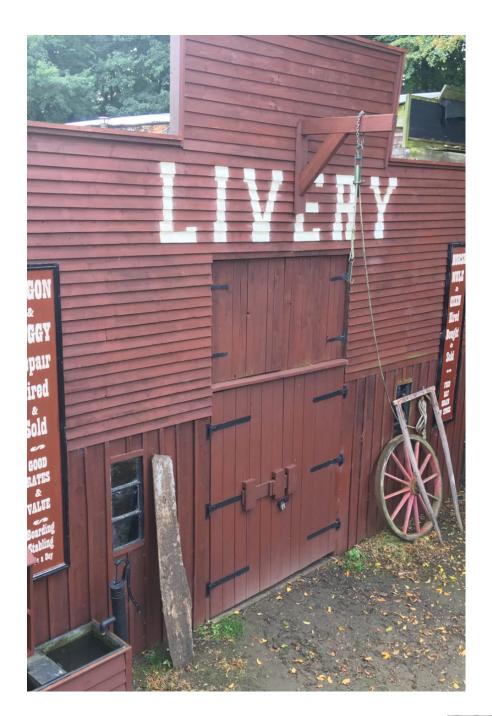

Wild west Town is situated in the heart of the Kent countryside, easily accessible from all motorways and main roads, 25 miles from the centre of London. The buildings inside are all decorated Western. The Hotel has a floor space 36' x 30' Complete with Staircase, Stage, Bar, Large Mirror, Tables and Chairs, Ideal for filming or conference. Wild West Town and has on fully authentically (on availability) dressed Cowboys and Townspeople, most western props are available, there is a Stagecoach, Wagons, Canons, Horses can also be arranged.