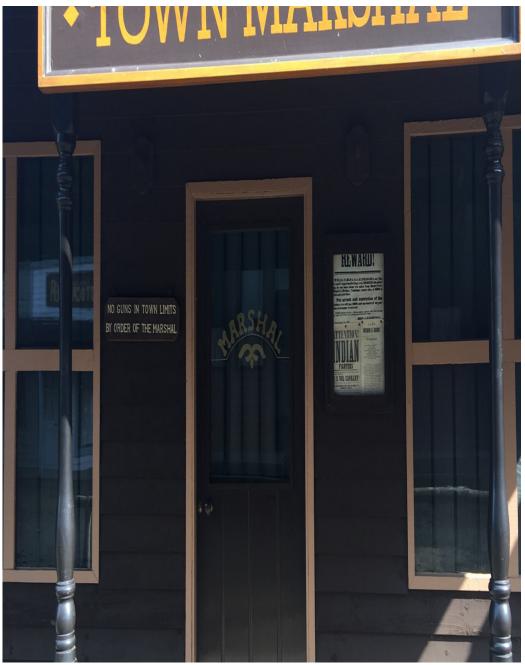

Wild west Town is situated in the heart of the Kent countryside, easily accessible from all motorways and main roads, 25 miles from the centre of London. The buildings inside are all decorated Western. The Hotel has a floor space 36' x 30' Complete with Staircase, Stage, Bar, Large Mirror, Tables and Chairs, Ideal for filming or conference. Wild West Town and has on fully authentically (on availability) dressed Cowboys and Townspeople, most western props are available, there is a Stagecoach, Wagons, Canons, Horses can also be arranged.