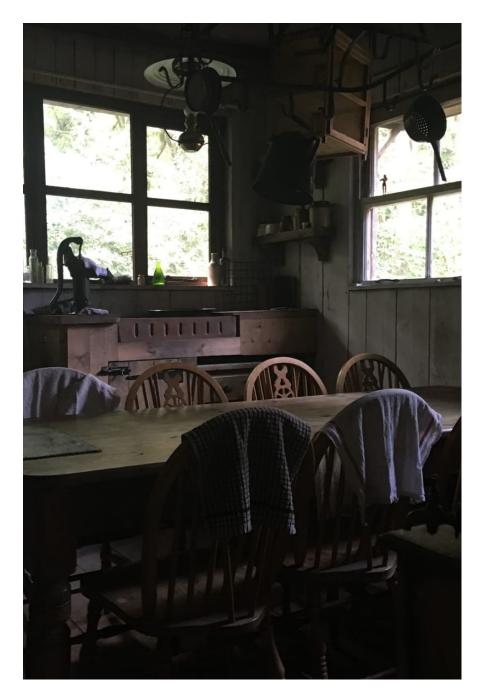

Wild west Town is situated in the heart of the Kent countryside, easily accessible from all motorways and main roads, 25 miles from the centre of London. The buildings inside are all decorated Western. The Hotel has a floor space 36' x 30' Complete with Staircase, Stage, Bar, Large Mirror, Tables and Chairs, Ideal for filming or conference. Wild West Town and has on fully authentically (on availability) dressed Cowboys and Townspeople, most western props are available, there is a Stagecoach, Wagons, Canons, Horses can also be arranged.