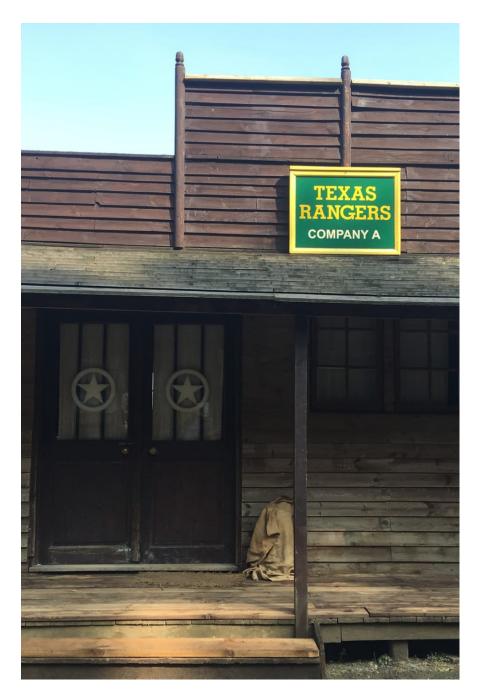

Wild west Town is situated in the heart of the Kent countryside, easily accessible from all motorways and main roads, 25 miles from the centre of London. The buildings inside are all decorated Western. The Hotel has a floor space 36' x 30' Complete with Staircase, Stage, Bar, Large Mirror, Tables and Chairs, Ideal for filming or conference. Wild West Town and has on fully authentically (on availability) dressed Cowboys and Townspeople, most western props are available, there is a Stagecoach, Wagons, Canons, Horses can also be arranged.