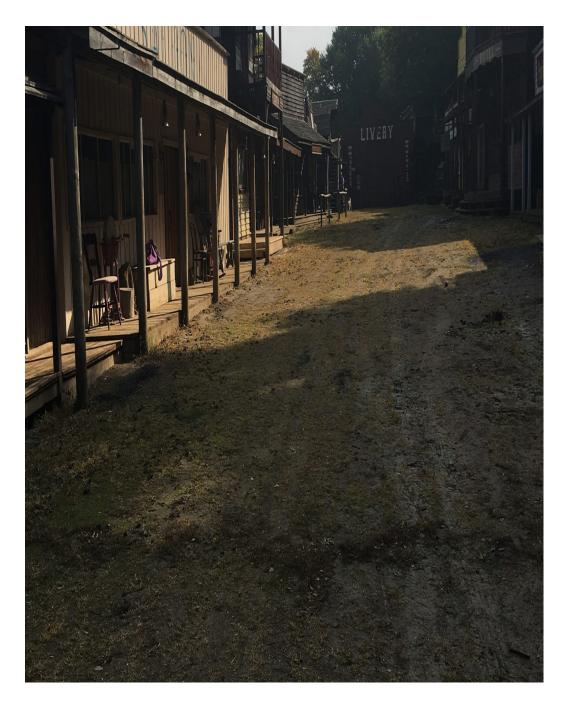

Wild west Town is situated in the heart of the Kent countryside, easily accessible from all motorways and main roads, 25 miles from the centre of London. The buildings inside are all decorated Western. The Hotel has a floor space 36' x 30' Complete with Staircase, Stage, Bar, Large Mirror, Tables and Chairs, Ideal for filming or conference. Wild West Town and has on fully authentically (on availability) dressed Cowboys and Townspeople, most western props are available, there is a Stagecoach, Wagons, Canons, Horses can also be arranged.