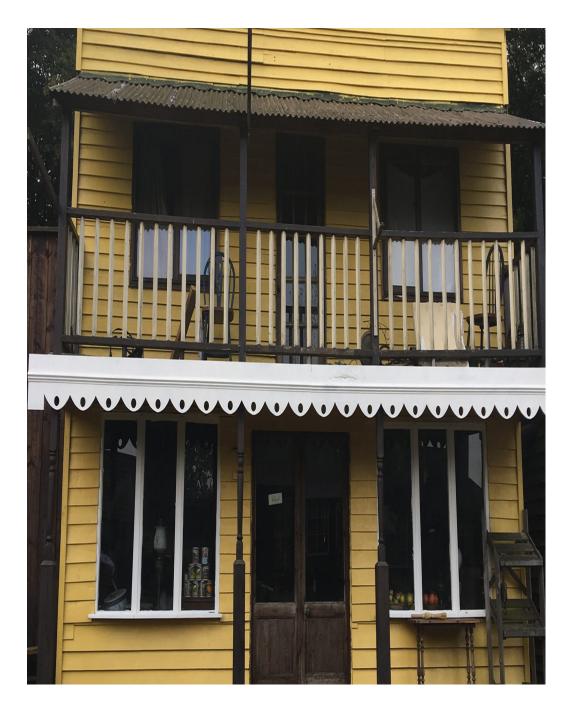

Wild west Town is situated in the heart of the Kent countryside, easily accessible from all motorways and main roads, 25 miles from the centre of London. The buildings inside are all decorated Western. The Hotel has a floor space 36' x 30' Complete with Staircase, Stage, Bar, Large Mirror, Tables and Chairs, Ideal for filming or conference. Wild West Town and has on fully authentically (on availability) dressed Cowboys and Townspeople, most western props are available, there is a Stagecoach, Wagons, Canons, Horses can also be arranged.