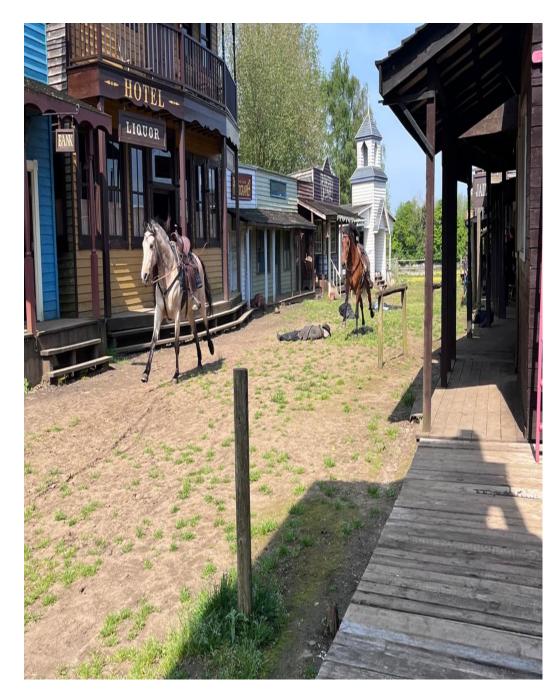

Wild west Town is situated in the heart of the Kent countryside, easily accessible from all motorways and main roads, 25 miles from the centre of London. The buildings inside are all decorated Western. The Hotel has a floor space 36' x 30' Complete with Staircase, Stage, Bar, Large Mirror, Tables and Chairs, Ideal for filming or conference. Wild West Town and has on fully authentically (on availability) dressed Cowboys and Townspeople, most western props are available, there is a Stagecoach, Wagons, Canons, Horses can also be arranged.