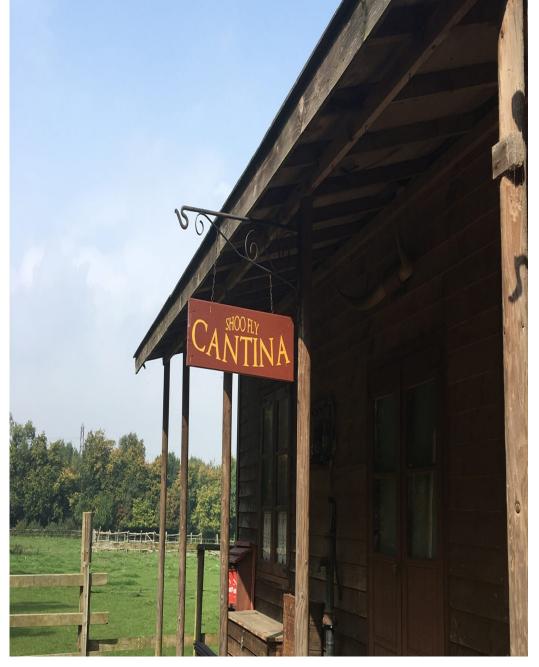

Wild west Town is situated in the heart of the Kent countryside, easily accessible from all motorways and main roads, 25 miles from the centre of London. The buildings inside are all decorated Western. The Hotel has a floor space 36' x 30' Complete with Staircase, Stage, Bar, Large Mirror, Tables and Chairs, Ideal for filming or conference. Wild West Town and has on fully authentically (on availability) dressed Cowboys and Townspeople, most western props are available, there is a Stagecoach, Wagons, Canons, Horses can also be arranged.