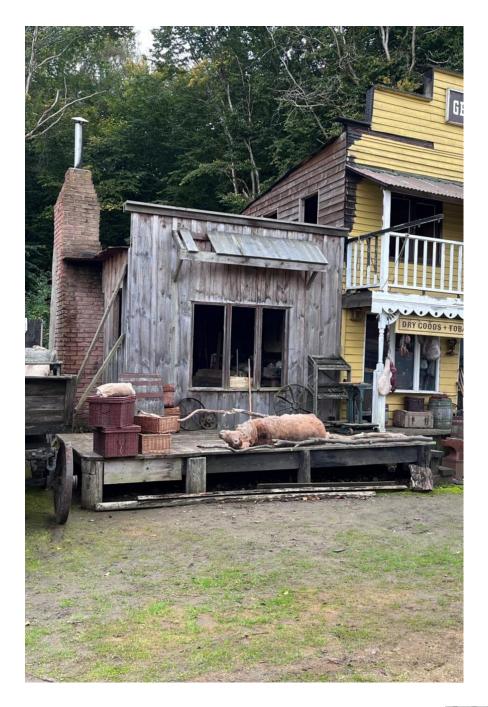

Wild west Town is situated in the heart of the Kent countryside, easily accessible from all motorways and main roads, 25 miles from the centre of London. The buildings inside are all decorated Western. The Hotel has a floor space 36' x 30' Complete with Staircase, Stage, Bar, Large Mirror, Tables and Chairs, Ideal for filming or conference. Wild West Town and has on fully authentically (on availability) dressed Cowboys and Townspeople, most western props are available, there is a Stagecoach, Wagons, Canons, Horses can also be arranged.