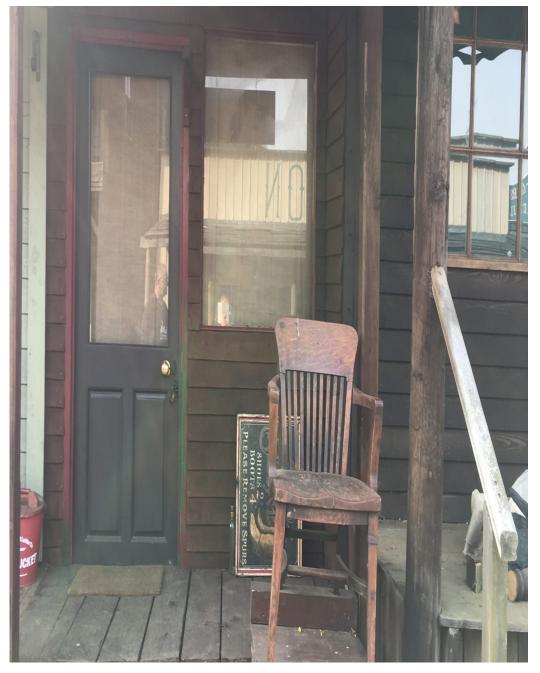

Wild west Town is situated in the heart of the Kent countryside, easily accessible from all motorways and main roads, 25 miles from the centre of London. The buildings inside are all decorated Western. The Hotel has a floor space 36' x 30' Complete with Staircase, Stage, Bar, Large Mirror, Tables and Chairs, Ideal for filming or conference. Wild West Town and has on fully authentically (on availability) dressed Cowboys and Townspeople, most western props are available, there is a Stagecoach, Wagons, Canons, Horses can also be arranged.