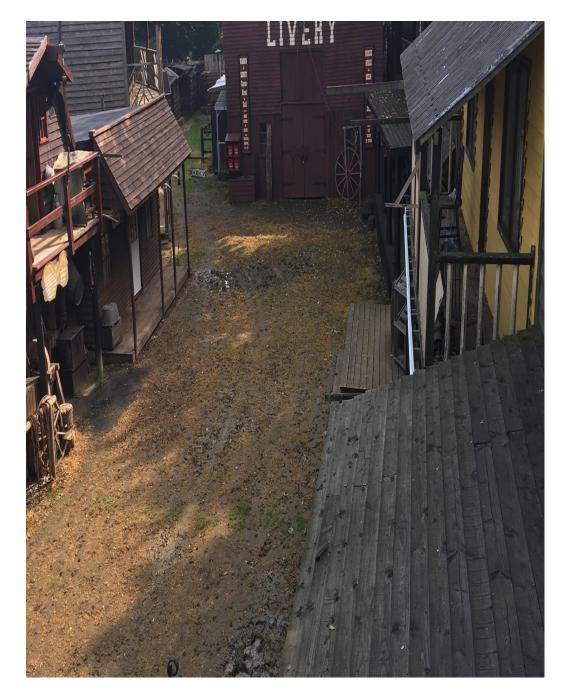

Wild west Town is situated in the heart of the Kent countryside, easily accessible from all motorways and main roads, 25 miles from the centre of London. The buildings inside are all decorated Western. The Hotel has a floor space 36' x 30' Complete with Staircase, Stage, Bar, Large Mirror, Tables and Chairs, Ideal for filming or conference. Wild West Town and has on fully authentically (on availability) dressed Cowboys and Townspeople, most western props are available, there is a Stagecoach, Wagons, Canons, Horses can also be arranged.