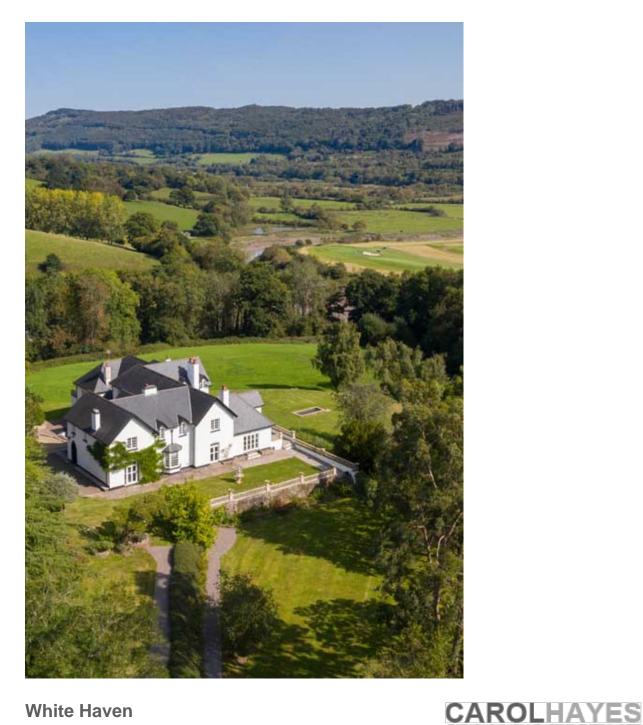

Set within 20 acres of beautiful mature woodland and with vistas of the River Usk and Usk Valley, this impressive Manor House featured in the Disney + TV Show 'Rivals' With a total of 13 bedrooms there is a great opportunity for you to shoot and stay and have full exclusivity to the property.