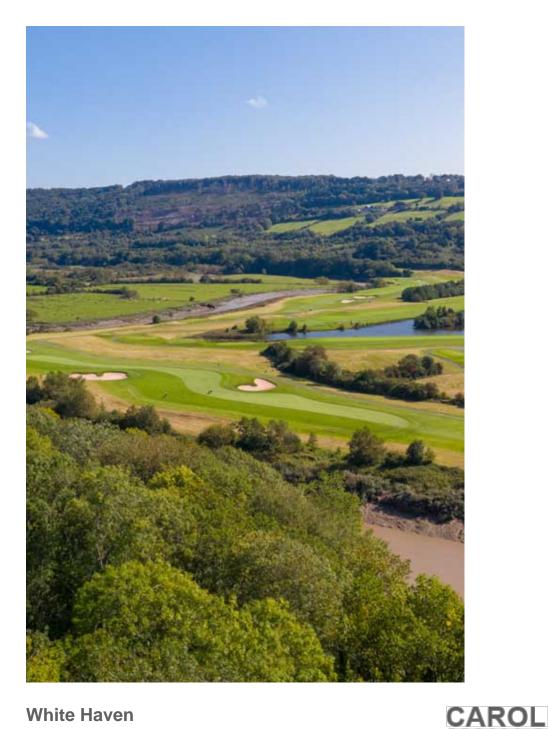

Set within 20 acres of beautiful mature woodland and with vistas of the River Usk and Usk Valley, this impressive Manor House featured in the Disney + TV Show 'Rivals' With a total of 13 bedrooms there is a great opportunity for you to shoot and stay and have full exclusivity to the property.