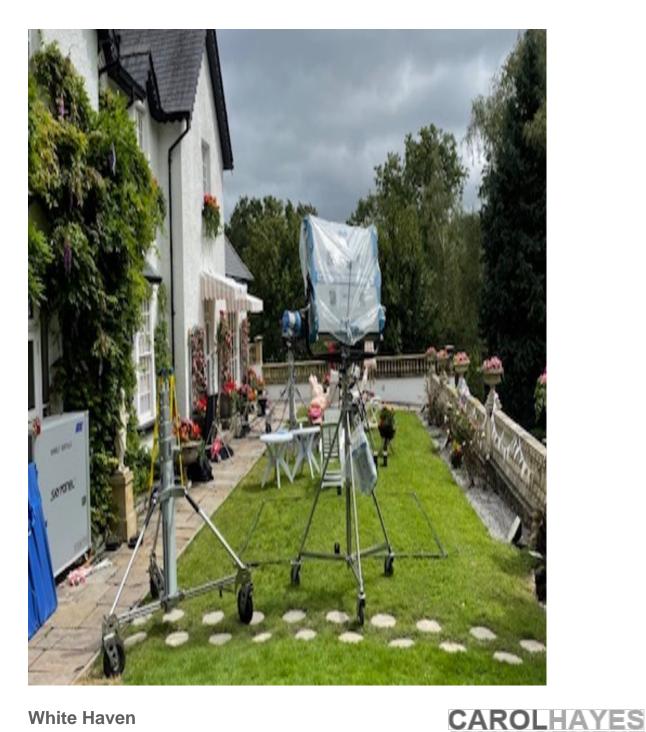

Set within 20 acres of beautiful mature woodland and with vistas of the River Usk and Usk Valley, this impressive Manor House featured in the Disney + TV Show 'Rivals' With a total of 13 bedrooms there is a great opportunity for you to shoot and stay and have full exclusivity to the property.