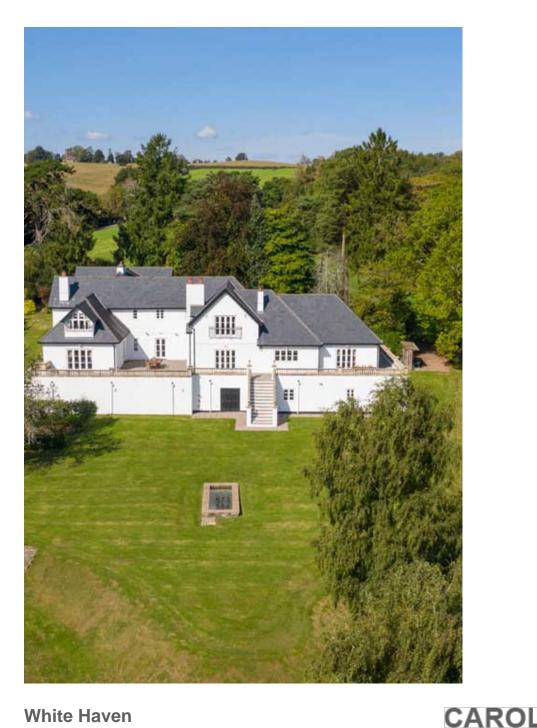

Set within 20 acres of beautiful mature woodland and with vistas of the River Usk and Usk Valley, this impressive Manor House featured in the Disney + TV Show 'Rivals' With a total of 13 bedrooms there is a great opportunity for you to shoot and stay and have full exclusivity to the property.