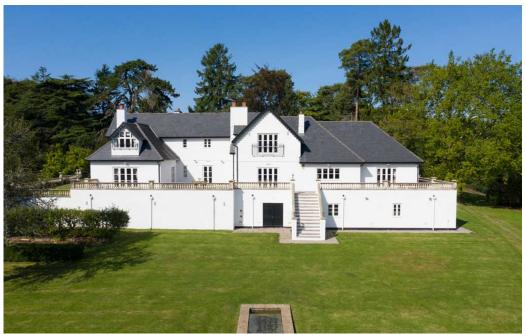

Set within 20 acres of beautiful mature woodland and with vistas of the River Usk and Usk Valley, this impressive Manor House featured in the Disney + TV Show 'Rivals' With a total of 13 bedrooms there is a great opportunity for you to shoot and stay and have full exclusivity to the property.