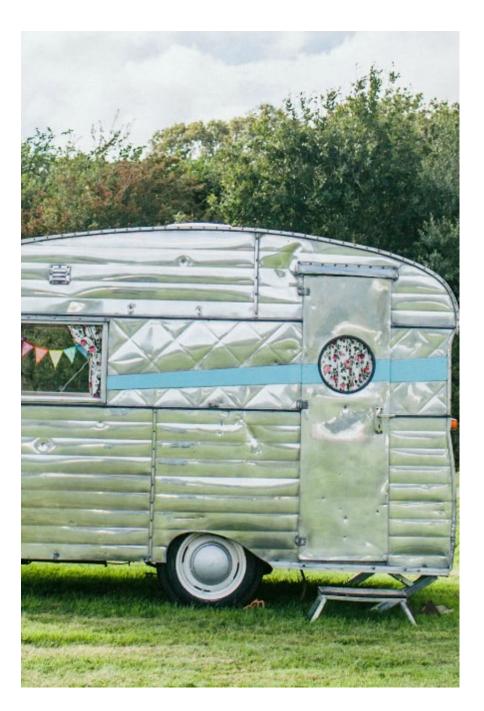

# Vintage Airstreams and classic Caravans Isle of Wight EXCLUSIVE

Nestling in a large grassy field on a small working farm in the Isle of Wight is this quirky campsite with a large selection of retro mobile homes. 9 silver aluminium American Airstreams, 3 Spartons and 1 Vagabond. Plus 5 restored British classic caravans. All boast charming retro decor and easy access to the beautiful beaches and rolling coutnryside of the IOW. The site has a hard standing car park. Production, catering, overnight stays and most extras can be provided on request. Also available for corporate events and private parties.