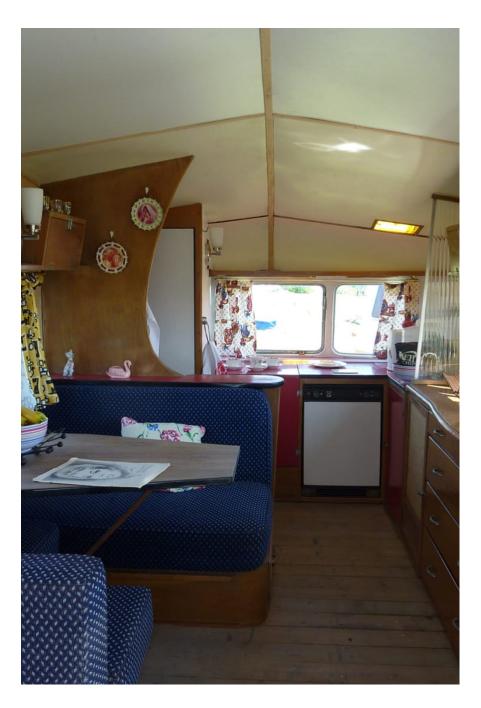

# Vintage Airstreams and classic Caravans Isle of Wight EXCLUSIVE

Nestling in a large grassy field on a small working farm in the Isle of Wight is this quirky campsite with a large selection of retro mobile homes. 9 silver aluminium American Airstreams, 3 Spartons and 1 Vagabond. Plus 5 restored British classic caravans. All boast charming retro decor and easy access to the beautiful beaches and rolling coutnryside of the IOW. The site has a hard standing car park. Production, catering, overnight stays and most extras can be provided on request. Also available for corporate events and private parties.