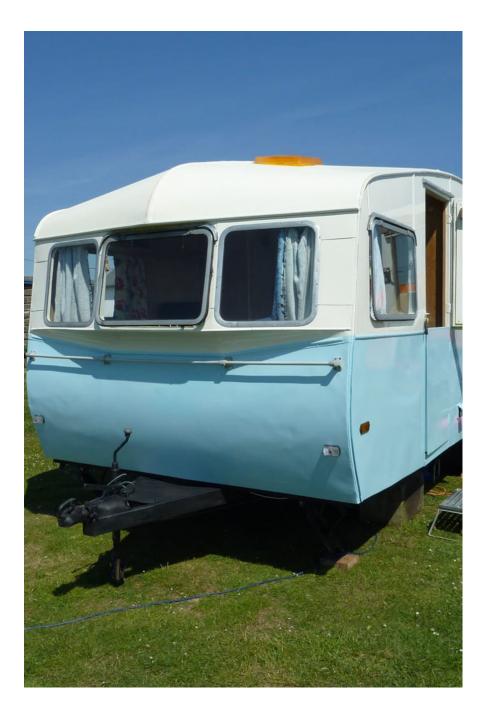

# Vintage Airstreams and classic Caravans Isle of Wight EXCLUSIVE

Nestling in a large grassy field on a small working farm in the Isle of Wight is this quirky campsite with a large selection of retro mobile homes. 9 silver aluminium American Airstreams, 3 Spartons and 1 Vagabond. Plus 5 restored British classic caravans. All boast charming retro decor and easy access to the beautiful beaches and rolling coutnryside of the IOW. The site has a hard standing car park. Production, catering, overnight stays and most extras can be provided on request. Also available for corporate events and private parties.