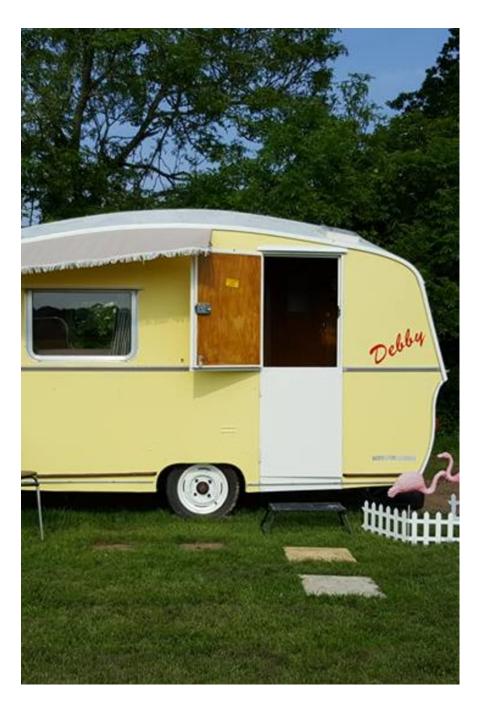

# Vintage Airstreams and classic Caravans Isle of Wight EXCLUSIVE

Nestling in a large grassy field on a small working farm in the Isle of Wight is this quirky campsite with a large selection of retro mobile homes. 9 silver aluminium American Airstreams, 3 Spartons and 1 Vagabond. Plus 5 restored British classic caravans. All boast charming retro decor and easy access to the beautiful beaches and rolling coutnryside of the IOW. The site has a hard standing car park. Production, catering, overnight stays and most extras can be provided on request. Also available for corporate events and private parties.