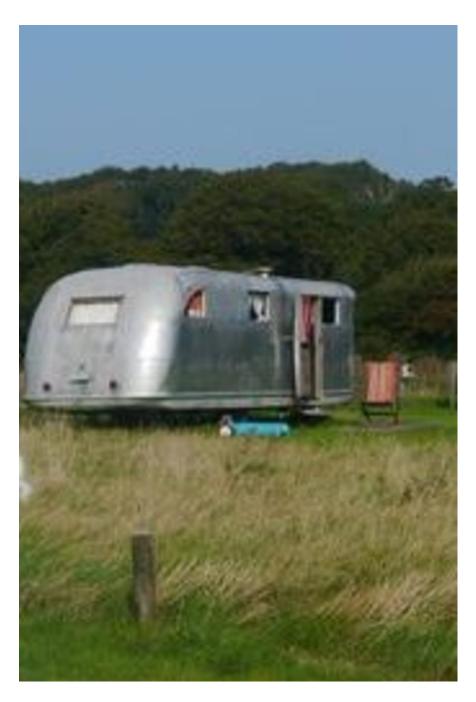

# Vintage Airstreams and classic Caravans Isle of Wight EXCLUSIVE

Nestling in a large grassy field on a small working farm in the Isle of Wight is this quirky campsite with a large selection of retro mobile homes. 9 silver aluminium American Airstreams, 3 Spartons and 1 Vagabond. Plus 5 restored British classic caravans. All boast charming retro decor and easy access to the beautiful beaches and rolling coutnryside of the IOW. The site has a hard standing car park. Production, catering, overnight stays and most extras can be provided on request. Also available for corporate events and private parties.