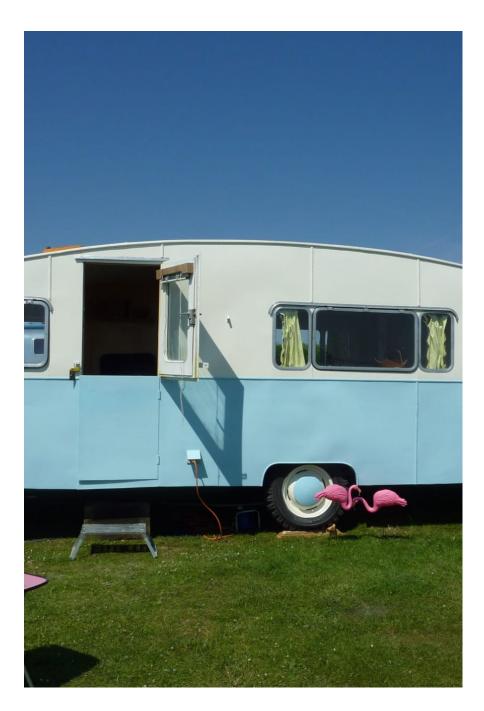

# Vintage Airstreams and classic Caravans Isle of Wight EXCLUSIVE

Nestling in a large grassy field on a small working farm in the Isle of Wight is this quirky campsite with a large selection of retro mobile homes. 9 silver aluminium American Airstreams, 3 Spartons and 1 Vagabond. Plus 5 restored British classic caravans. All boast charming retro decor and easy access to the beautiful beaches and rolling coutnryside of the IOW. The site has a hard standing car park. Production, catering, overnight stays and most extras can be provided on request. Also available for corporate events and private parties.