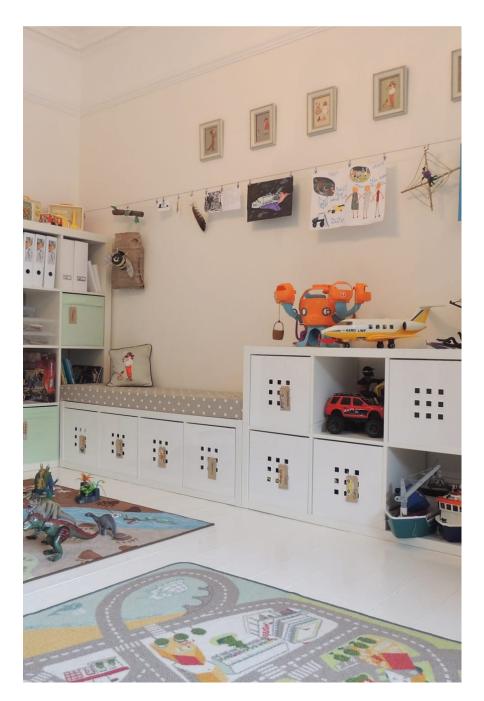

This beautiful Edwardian house has been lovingly refurbished, keeping all original features, such as the tiled floor and stained glass in the entrance hall, fireplaces in living rooms and bedrooms, cornicing, picture rails, original windows and refurbished floorboards. The rooms are large, allowing ample space for set-ups with high ceilings and lots of natural light. Downstairs there is a large, neutral living room and a large, open plan, modern kitchen / diner / living room / playroom with bi-fold doors onto the garden and a large roof light window. Upstairs there are two bathrooms, one modern, with a large double shower and one traditional with a roll top bath. There are 4 bedrooms, each with a distinctive style, including a child's room and a nursery. The interior design is a mix of antiques; 50's, 60's and 70's finds; country and crisp modern design. Just 50 minutes on the train from Kings Cross, this location is ideal for riv wear sheats, childrens wear, editorial shoots and PAGENERT stails if you require the hire of additional tabethropstrolawdenest oot as our owner has an abundance of china, linens, festoon lighting, bunting - and a jumping castle!