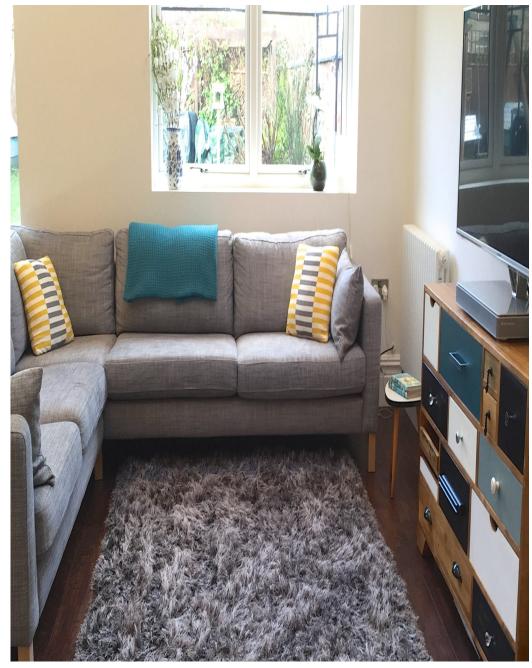

This beautiful Edwardian house has been lovingly refurbished, keeping all original features, such as the tiled floor and stained glass in the entrance hall, fireplaces in living rooms and bedrooms, cornicing, picture rails, original windows and refurbished floorboards. The rooms are large, allowing ample space for set-ups with high ceilings and lots of natural light. Downstairs there is a large, neutral living room and a large, open plan, modern kitchen / diner / living room / playroom with bi-fold doors onto the garden and a large roof light window. Upstairs there are two bathrooms, one modern, with a large double shower and one traditional with a roll top bath. There are 4 bedrooms, each with a distinctive style, including a child's room and a nursery. The interior design is a mix of antiques; 50's, 60's and 70's finds; country and crisp modern design. Just 50 minutes on the train from Kings Cross, this location is ideal for riv wear sheats, childrens wear, editorial shoots and PAGENERT stails if you require the hire of additional tabethropstrolawdenest oot as our owner has an abundance of china, linens, festoon lighting, bunting - and a jumping castle!