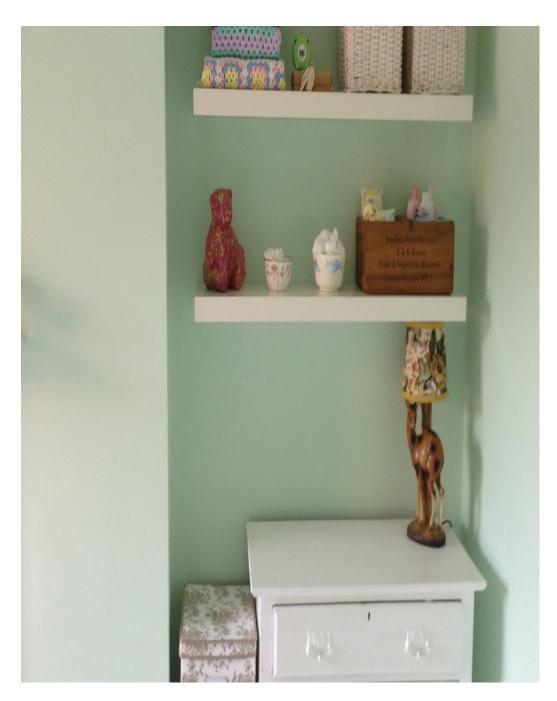

This beautiful Edwardian house has been lovingly refurbished, keeping all original features, such as the tiled floor and stained glass in the entrance hall, fireplaces in living rooms and bedrooms, cornicing, picture rails, original windows and refurbished floorboards. The rooms are large, allowing ample space for set-ups with high ceilings and lots of natural light. Downstairs there is a large, neutral living room and a large, open plan, modern kitchen / diner / living room / playroom with bi-fold doors onto the garden and a large roof light window. Upstairs there are two bathrooms, one modern, with a large double shower and one traditional with a roll top bath. There are 4 bedrooms, each with a distinctive style, including a child's room and a nursery. The interior design is a mix of antiques; 50's, 60's and 70's finds; country and crisp modern design. Just 50 minutes on the train from Kings Cross, this location is ideal for riv wear sheats, childrens wear, editorial shoots and PAGENERT stails if you require the hire of additional tabethropstrolawdenest oot as our owner has an abundance of china, linens, festoon lighting, bunting - and a jumping castle!