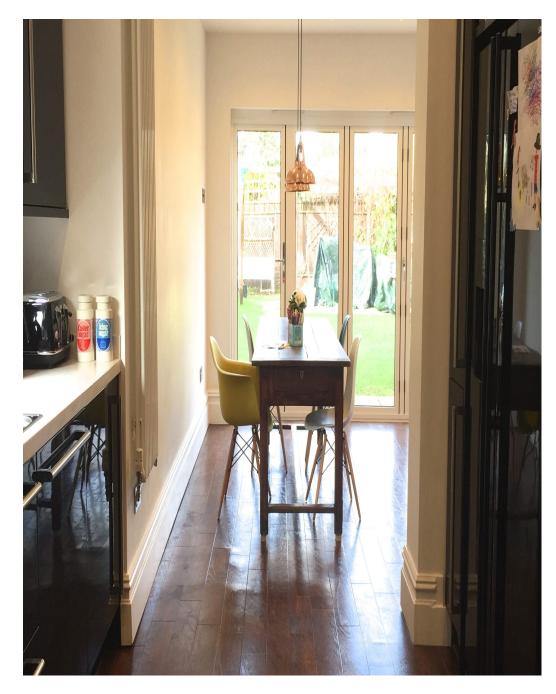

This beautiful Edwardian house has been lovingly refurbished, keeping all original features, such as the tiled floor and stained glass in the entrance hall, fireplaces in living rooms and bedrooms, cornicing, picture rails, original windows and refurbished floorboards. The rooms are large, allowing ample space for set-ups with high ceilings and lots of natural light. Downstairs there is a large, neutral living room and a large, open plan, modern kitchen / diner / living room / playroom with bi-fold doors onto the garden and a large roof light window. Upstairs there are two bathrooms, one modern, with a large double shower and one traditional with a roll top bath. There are 4 bedrooms, each with a distinctive style, including a child's room and a nursery. The interior design is a mix of antiques; 50's, 60's and 70's finds; country and crisp modern design. Just 50 minutes on the train from Kings Cross, this location is ideal for riv wear sheats, childrens wear, editorial shoots and PAGENERT stails if you require the hire of additional tabethropstrolawdenest oot as our owner has an abundance of china, linens, festoon lighting, bunting - and a jumping castle!