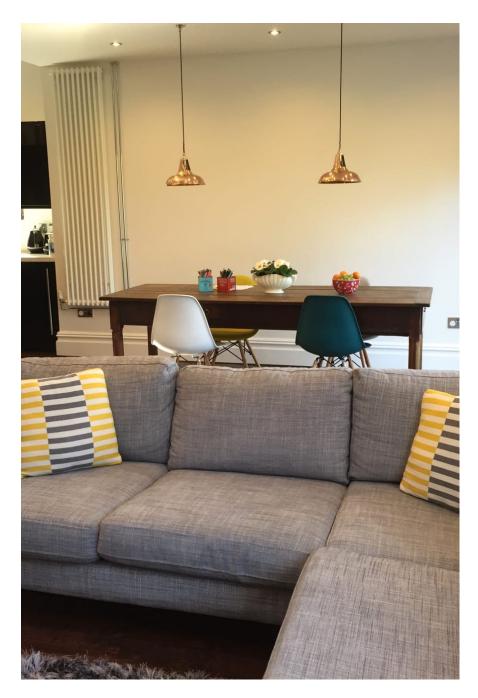

This beautiful Edwardian house has been lovingly refurbished, keeping all original features, such as the tiled floor and stained glass in the entrance hall, fireplaces in living rooms and bedrooms, cornicing, picture rails, original windows and refurbished floorboards. The rooms are large, allowing ample space for set-ups with high ceilings and lots of natural light. Downstairs there is a large, neutral living room and a large, open plan, modern kitchen / diner / living room / playroom with bi-fold doors onto the garden and a large roof light window. Upstairs there are two bathrooms, one modern, with a large double shower and one traditional with a roll top bath. There are 4 bedrooms, each with a distinctive style, including a child's room and a nursery. The interior design is a mix of antiques; 50's, 60's and 70's finds; country and crisp modern design. Just 50 minutes on the train from Kings Cross, this location is ideal for riv wear sheats, childrens wear, editorial shoots and PAGENERT stails if you require the hire of additional tabethropstrolawdenest oot as our owner has an abundance of china, linens, festoon lighting, bunting - and a jumping castle!