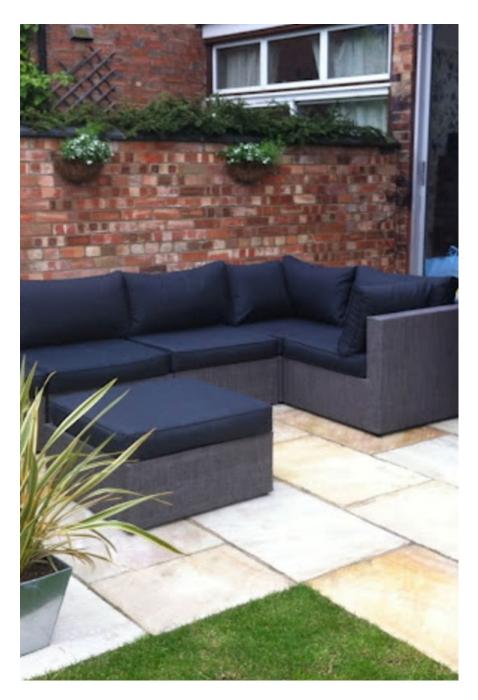

This beautiful Edwardian house has been lovingly refurbished, keeping all original features, such as the tiled floor and stained glass in the entrance hall, fireplaces in living rooms and bedrooms, cornicing, picture rails, original windows and refurbished floorboards. The rooms are large, allowing ample space for set-ups with high ceilings and lots of natural light. Downstairs there is a large, neutral living room and a large, open plan, modern kitchen / diner / living room / playroom with bi-fold doors onto the garden and a large roof light window. Upstairs there are two bathrooms, one modern, with a large double shower and one traditional with a roll top bath. There are 4 bedrooms, each with a distinctive style, including a child's room and a nursery. The interior design is a mix of antiques; 50's, 60's and 70's finds; country and crisp modern design. Just 50 minutes on the train from Kings Cross, this location is ideal for riv wear sheats, childrens wear, editorial shoots and PAGENERT stails if you require the hire of additional tabethropstrolawdenest oot as our owner has an abundance of china, linens, festoon lighting, bunting - and a jumping castle!