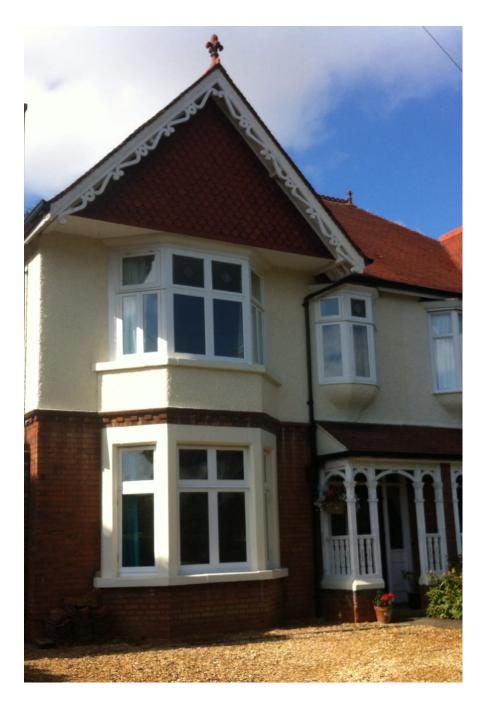

This beautiful Edwardian house has been lovingly refurbished, keeping all original features, such as the tiled floor and stained glass in the entrance hall, fireplaces in living rooms and bedrooms, cornicing, picture rails, original windows and refurbished floorboards. The rooms are large, allowing ample space for set-ups with high ceilings and lots of natural light. Downstairs there is a large, neutral living room and a large, open plan, modern kitchen / diner / living room / playroom with bi-fold doors onto the garden and a large roof light window. Upstairs there are two bathrooms, one modern, with a large double shower and one traditional with a roll top bath. There are 4 bedrooms, each with a distinctive style, including a child's room and a nursery. The interior design is a mix of antiques; 50's, 60's and 70's finds; country and crisp modern design. Just 50 minutes on the train from Kings Cross, this location is ideal for riv wear sheats, childrens wear, editorial shoots and PAGENERT stails if you require the hire of additional tabethropstrolawdenest oot as our owner has an abundance of china, linens, festoon lighting, bunting - and a jumping castle!