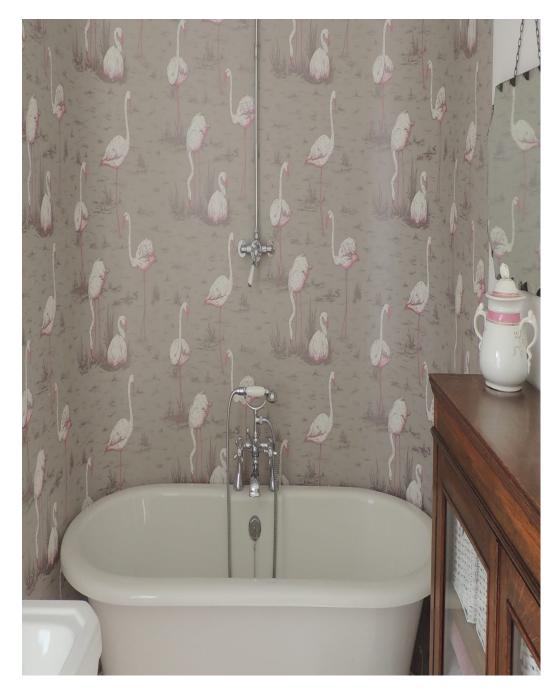

This beautiful Edwardian house has been lovingly refurbished, keeping all original features, such as the tiled floor and stained glass in the entrance hall, fireplaces in living rooms and bedrooms, cornicing, picture rails, original windows and refurbished floorboards. The rooms are large, allowing ample space for set-ups with high ceilings and lots of natural light. Downstairs there is a large, neutral living room and a large, open plan, modern kitchen / diner / living room / playroom with bi-fold doors onto the garden and a large roof light window. Upstairs there are two bathrooms, one modern, with a large double shower and one traditional with a roll top bath. There are 4 bedrooms, each with a distinctive style, including a child's room and a nursery. The interior design is a mix of antiques; 50's, 60's and 70's finds; country and crisp modern design. Just 50 minutes on the train from Kings Cross, this location is ideal for riv wear sheats, childrens wear, editorial shoots and PAGENERT stails if you require the hire of additional tabethropstrolawdenest oot as our owner has an abundance of china, linens, festoon lighting, bunting - and a jumping castle!