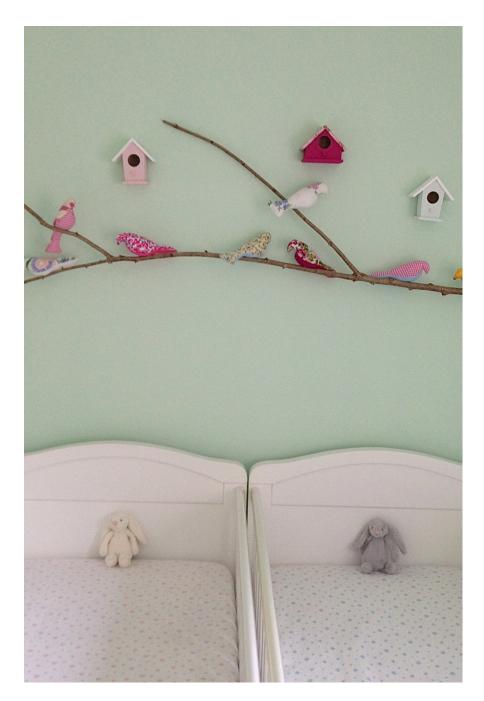

This beautiful Edwardian house has been lovingly refurbished, keeping all original features, such as the tiled floor and stained glass in the entrance hall, fireplaces in living rooms and bedrooms, cornicing, picture rails, original windows and refurbished floorboards. The rooms are large, allowing ample space for set-ups with high ceilings and lots of natural light. Downstairs there is a large, neutral living room and a large, open plan, modern kitchen / diner / living room / playroom with bi-fold doors onto the garden and a large roof light window. Upstairs there are two bathrooms, one modern, with a large double shower and one traditional with a roll top bath. There are 4 bedrooms, each with a distinctive style, including a child's room and a nursery. The interior design is a mix of antiques; 50's, 60's and 70's finds; country and crisp modern design. Just 50 minutes on the train from Kings Cross, this location is ideal for riv wear sheats, childrens wear, editorial shoots and PAGENERT stails if you require the hire of additional tabethropstrolawdenest oot as our owner has an abundance of china, linens, festoon lighting, bunting - and a jumping castle!