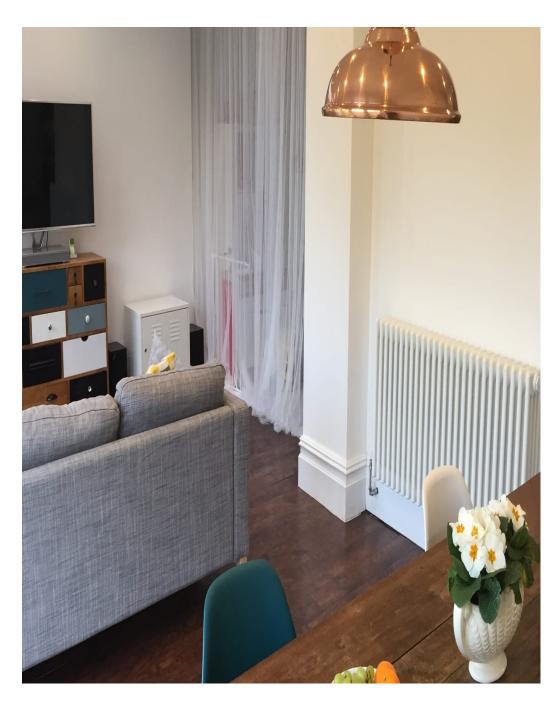

This beautiful Edwardian house has been lovingly refurbished, keeping all original features, such as the tiled floor and stained glass in the entrance hall, fireplaces in living rooms and bedrooms, cornicing, picture rails, original windows and refurbished floorboards. The rooms are large, allowing ample space for set-ups with high ceilings and lots of natural light. Downstairs there is a large, neutral living room and a large, open plan, modern kitchen / diner / living room / playroom with bi-fold doors onto the garden and a large roof light window. Upstairs there are two bathrooms, one modern, with a large double shower and one traditional with a roll top bath. There are 4 bedrooms, each with a distinctive style, including a child's room and a nursery. The interior design is a mix of antiques; 50's, 60's and 70's finds; country and crisp modern design. Just 50 minutes on the train from Kings Cross, this location is ideal for riv wear sheats, childrens wear, editorial shoots and PAGENERT stails if you require the hire of additional tabethropstrolawdenest oot as our owner has an abundance of china, linens, festoon lighting, bunting - and a jumping castle!