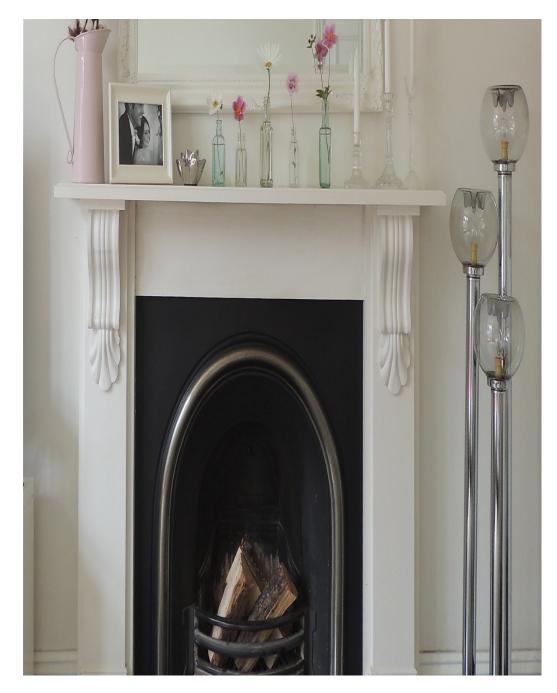

This beautiful Edwardian house has been lovingly refurbished, keeping all original features, such as the tiled floor and stained glass in the entrance hall, fireplaces in living rooms and bedrooms, cornicing, picture rails, original windows and refurbished floorboards. The rooms are large, allowing ample space for set-ups with high ceilings and lots of natural light. Downstairs there is a large, neutral living room and a large, open plan, modern kitchen / diner / living room / playroom with bi-fold doors onto the garden and a large roof light window. Upstairs there are two bathrooms, one modern, with a large double shower and one traditional with a roll top bath. There are 4 bedrooms, each with a distinctive style, including a child's room and a nursery. The interior design is a mix of antiques; 50's, 60's and 70's finds; country and crisp modern design. Just 50 minutes on the train from Kings Cross, this location is ideal for riv wear sheats, childrens wear, editorial shoots and PAGENERT stails if you require the hire of additional tabethropstrolawdenest oot as our owner has an abundance of china, linens, festoon lighting, bunting - and a jumping castle!