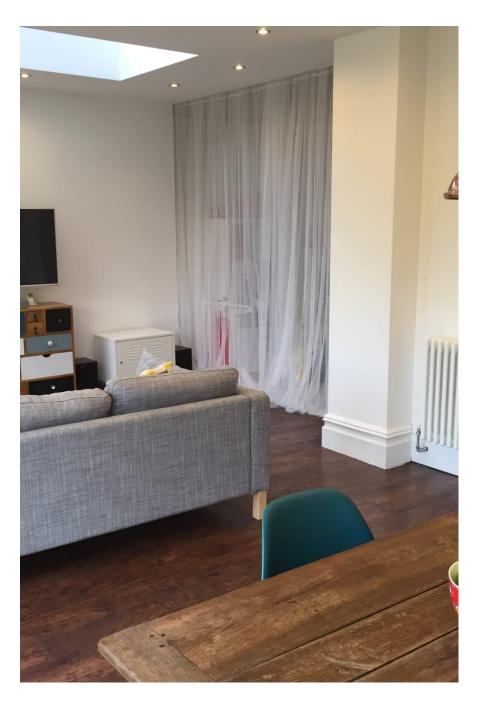

This beautiful Edwardian house has been lovingly refurbished, keeping all original features, such as the tiled floor and stained glass in the entrance hall, fireplaces in living rooms and bedrooms, cornicing, picture rails, original windows and refurbished floorboards. The rooms are large, allowing ample space for set-ups with high ceilings and lots of natural light. Downstairs there is a large, neutral living room and a large, open plan, modern kitchen / diner / living room / playroom with bi-fold doors onto the garden and a large roof light window. Upstairs there are two bathrooms, one modern, with a large double shower and one traditional with a roll top bath. There are 4 bedrooms, each with a distinctive style, including a child's room and a nursery. The interior design is a mix of antiques; 50's, 60's and 70's finds; country and crisp modern design. Just 50 minutes on the train from Kings Cross, this location is ideal for riv wear sheats, childrens wear, editorial shoots and PAGENERT stails if you require the hire of additional tabethropstrolawdenest oot as our owner has an abundance of china, linens, festoon lighting, bunting - and a jumping castle!