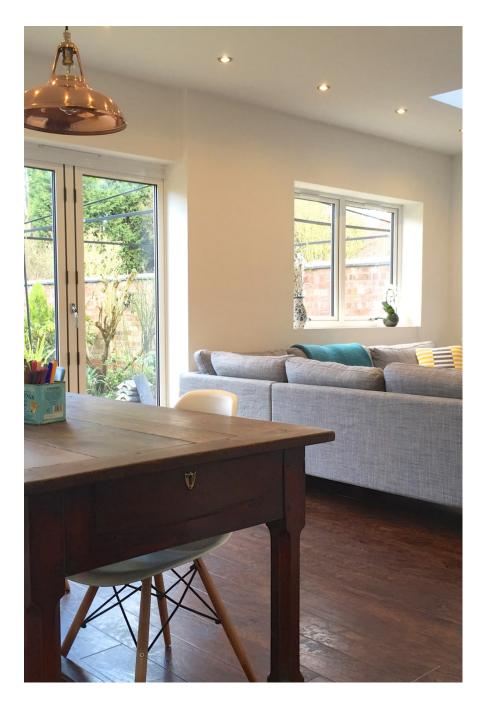

This beautiful Edwardian house has been lovingly refurbished, keeping all original features, such as the tiled floor and stained glass in the entrance hall, fireplaces in living rooms and bedrooms, cornicing, picture rails, original windows and refurbished floorboards. The rooms are large, allowing ample space for set-ups with high ceilings and lots of natural light. Downstairs there is a large, neutral living room and a large, open plan, modern kitchen / diner / living room / playroom with bi-fold doors onto the garden and a large roof light window. Upstairs there are two bathrooms, one modern, with a large double shower and one traditional with a roll top bath. There are 4 bedrooms, each with a distinctive style, including a child's room and a nursery. The interior design is a mix of antiques; 50's, 60's and 70's finds; country and crisp modern design. Just 50 minutes on the train from Kings Cross, this location is ideal for riv wear sheats, childrens wear, editorial shoots and PAGENERT stails if you require the hire of additional tabethropstrolawdenest oot as our owner has an abundance of china, linens, festoon lighting, bunting - and a jumping castle!