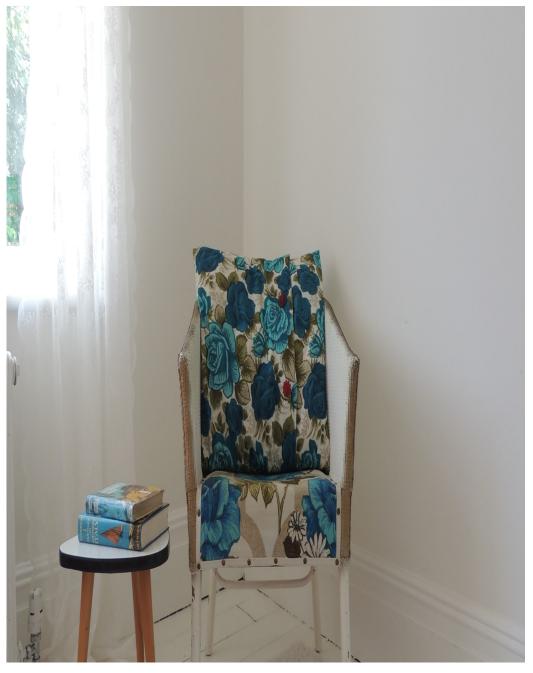

This beautiful Edwardian house has been lovingly refurbished, keeping all original features, such as the tiled floor and stained glass in the entrance hall, fireplaces in living rooms and bedrooms, cornicing, picture rails, original windows and refurbished floorboards. The rooms are large, allowing ample space for set-ups with high ceilings and lots of natural light. Downstairs there is a large, neutral living room and a large, open plan, modern kitchen / diner / living room / playroom with bi-fold doors onto the garden and a large roof light window. Upstairs there are two bathrooms, one modern, with a large double shower and one traditional with a roll top bath. There are 4 bedrooms, each with a distinctive style, including a child's room and a nursery. The interior design is a mix of antiques; 50's, 60's and 70's finds; country and crisp modern design. Just 50 minutes on the train from Kings Cross, this location is ideal for riv wear sheats, childrens wear, editorial shoots and PAGENERT stails if you require the hire of additional tabethropstrolawdenest oot as our owner has an abundance of china, linens, festoon lighting, bunting - and a jumping castle!