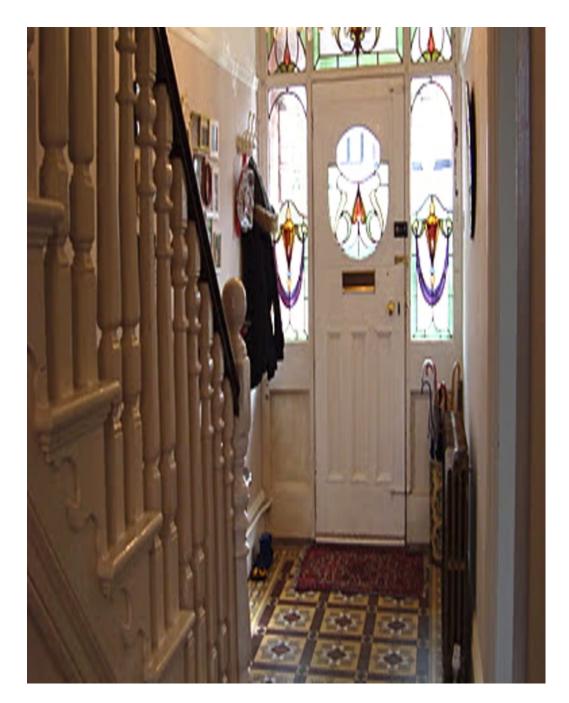

This beautiful Edwardian house has been lovingly refurbished, keeping all original features, such as the tiled floor and stained glass in the entrance hall, fireplaces in living rooms and bedrooms, cornicing, picture rails, original windows and refurbished floorboards. The rooms are large, allowing ample space for set-ups with high ceilings and lots of natural light. Downstairs there is a large, neutral living room and a large, open plan, modern kitchen / diner / living room / playroom with bi-fold doors onto the garden and a large roof light window. Upstairs there are two bathrooms, one modern, with a large double shower and one traditional with a roll top bath. There are 4 bedrooms, each with a distinctive style, including a child's room and a nursery. The interior design is a mix of antiques; 50's, 60's and 70's finds; country and crisp modern design. Just 50 minutes on the train from Kings Cross, this location is ideal for riv wear sheats, childrens wear, editorial shoots and PAGENERT stails if you require the hire of additional tabethropstrolawdenest oot as our owner has an abundance of china, linens, festoon lighting, bunting - and a jumping castle!