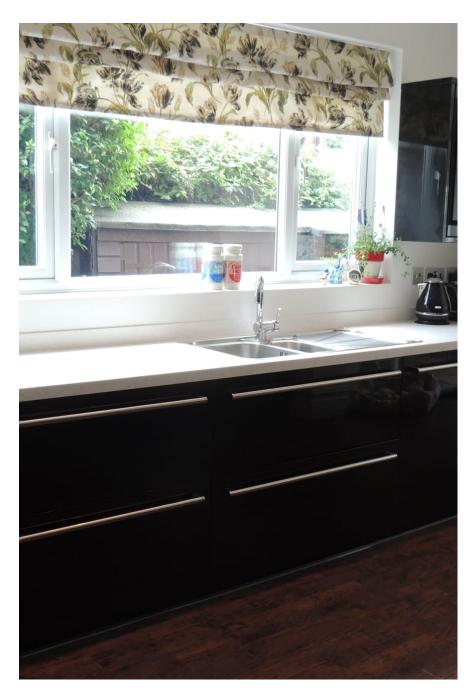

This beautiful Edwardian house has been lovingly refurbished, keeping all original features, such as the tiled floor and stained glass in the entrance hall, fireplaces in living rooms and bedrooms, cornicing, picture rails, original windows and refurbished floorboards. The rooms are large, allowing ample space for set-ups with high ceilings and lots of natural light. Downstairs there is a large, neutral living room and a large, open plan, modern kitchen / diner / living room / playroom with bi-fold doors onto the garden and a large roof light window. Upstairs there are two bathrooms, one modern, with a large double shower and one traditional with a roll top bath. There are 4 bedrooms, each with a distinctive style, including a child's room and a nursery. The interior design is a mix of antiques; 50's, 60's and 70's finds; country and crisp modern design. Just 50 minutes on the train from Kings Cross, this location is ideal for riv wear sheats, childrens wear, editorial shoots and PAGENERT stails if you require the hire of additional tabethropstrolawdenest oot as our owner has an abundance of china, linens, festoon lighting, bunting - and a jumping castle!