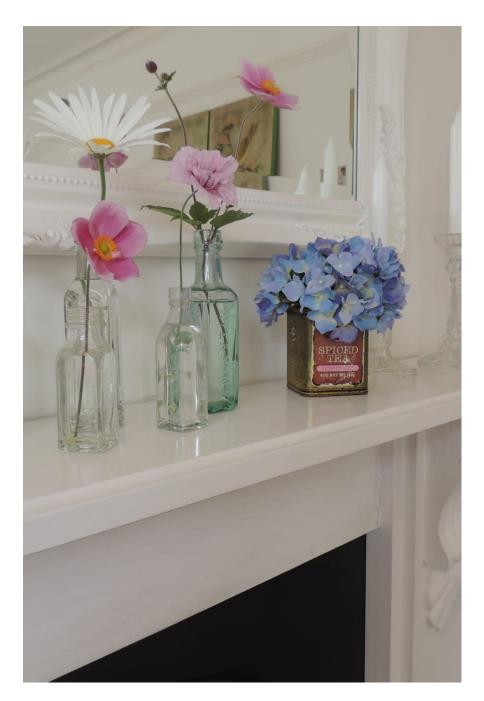

This beautiful Edwardian house has been lovingly refurbished, keeping all original features, such as the tiled floor and stained glass in the entrance hall, fireplaces in living rooms and bedrooms, cornicing, picture rails, original windows and refurbished floorboards. The rooms are large, allowing ample space for set-ups with high ceilings and lots of natural light. Downstairs there is a large, neutral living room and a large, open plan, modern kitchen / diner / living room / playroom with bi-fold doors onto the garden and a large roof light window. Upstairs there are two bathrooms, one modern, with a large double shower and one traditional with a roll top bath. There are 4 bedrooms, each with a distinctive style, including a child's room and a nursery. The interior design is a mix of antiques; 50's, 60's and 70's finds; country and crisp modern design. Just 50 minutes on the train from Kings Cross, this location is ideal for riv wear sheats, childrens wear, editorial shoots and PAGENERT stails if you require the hire of additional tabethropstrolawdenest oot as our owner has an abundance of china, linens, festoon lighting, bunting - and a jumping castle!