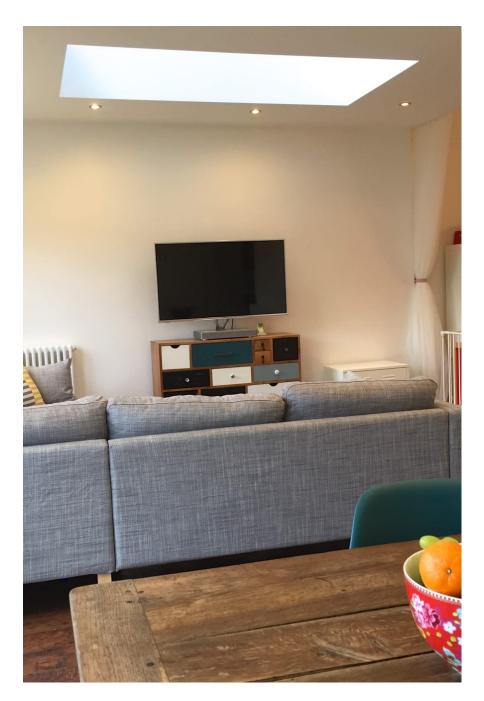

This beautiful Edwardian house has been lovingly refurbished, keeping all original features, such as the tiled floor and stained glass in the entrance hall, fireplaces in living rooms and bedrooms, cornicing, picture rails, original windows and refurbished floorboards. The rooms are large, allowing ample space for set-ups with high ceilings and lots of natural light. Downstairs there is a large, neutral living room and a large, open plan, modern kitchen / diner / living room / playroom with bi-fold doors onto the garden and a large roof light window. Upstairs there are two bathrooms, one modern, with a large double shower and one traditional with a roll top bath. There are 4 bedrooms, each with a distinctive style, including a child's room and a nursery. The interior design is a mix of antiques; 50's, 60's and 70's finds; country and crisp modern design. Just 50 minutes on the train from Kings Cross, this location is ideal for riv wear sheats, childrens wear, editorial shoots and PAGENERT stails if you require the hire of additional tabethropstrolawdenest oot as our owner has an abundance of china, linens, festoon lighting, bunting - and a jumping castle!