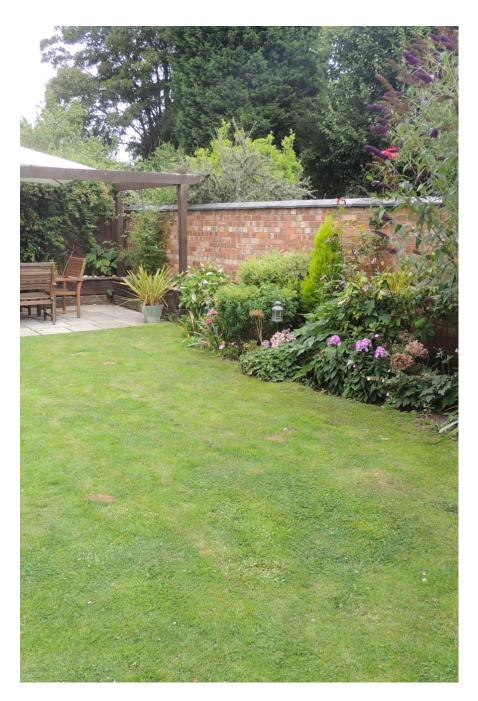

This beautiful Edwardian house has been lovingly refurbished, keeping all original features, such as the tiled floor and stained glass in the entrance hall, fireplaces in living rooms and bedrooms, cornicing, picture rails, original windows and refurbished floorboards. The rooms are large, allowing ample space for set-ups with high ceilings and lots of natural light. Downstairs there is a large, neutral living room and a large, open plan, modern kitchen / diner / living room / playroom with bi-fold doors onto the garden and a large roof light window. Upstairs there are two bathrooms, one modern, with a large double shower and one traditional with a roll top bath. There are 4 bedrooms, each with a distinctive style, including a child's room and a nursery. The interior design is a mix of antiques; 50's, 60's and 70's finds; country and crisp modern design. Just 50 minutes on the train from Kings Cross, this location is ideal for riv wear sheats, childrens wear, editorial shoots and PAGENERT stails if you require the hire of additional tabethropstrolawdenest oot as our owner has an abundance of china, linens, festoon lighting, bunting - and a jumping castle!