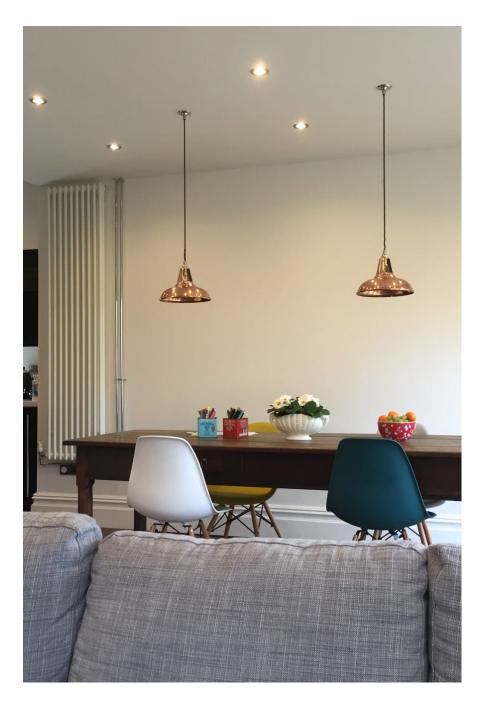

This beautiful Edwardian house has been lovingly refurbished, keeping all original features, such as the tiled floor and stained glass in the entrance hall, fireplaces in living rooms and bedrooms, cornicing, picture rails, original windows and refurbished floorboards. The rooms are large, allowing ample space for set-ups with high ceilings and lots of natural light. Downstairs there is a large, neutral living room and a large, open plan, modern kitchen / diner / living room / playroom with bi-fold doors onto the garden and a large roof light window. Upstairs there are two bathrooms, one modern, with a large double shower and one traditional with a roll top bath. There are 4 bedrooms, each with a distinctive style, including a child's room and a nursery. The interior design is a mix of antiques; 50's, 60's and 70's finds; country and crisp modern design. Just 50 minutes on the train from Kings Cross, this location is ideal for riv wear sheats, childrens wear, editorial shoots and PAGENERT stails if you require the hire of additional tabethropstrolawdenest oot as our owner has an abundance of china, linens, festoon lighting, bunting - and a jumping castle!