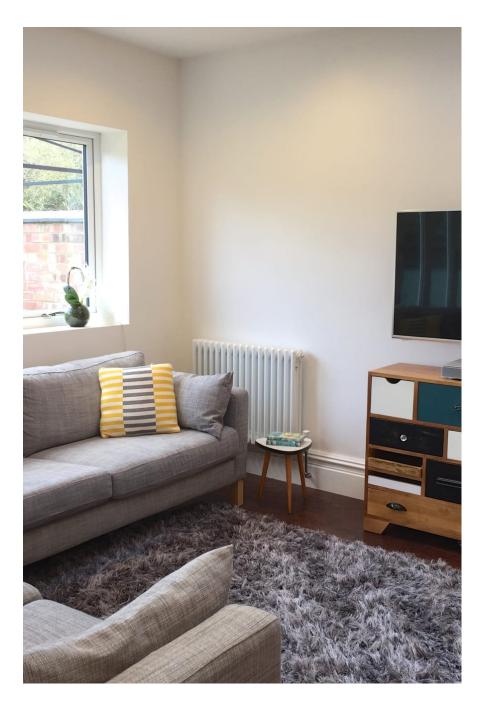

This beautiful Edwardian house has been lovingly refurbished, keeping all original features, such as the tiled floor and stained glass in the entrance hall, fireplaces in living rooms and bedrooms, cornicing, picture rails, original windows and refurbished floorboards. The rooms are large, allowing ample space for set-ups with high ceilings and lots of natural light. Downstairs there is a large, neutral living room and a large, open plan, modern kitchen / diner / living room / playroom with bi-fold doors onto the garden and a large roof light window. Upstairs there are two bathrooms, one modern, with a large double shower and one traditional with a roll top bath. There are 4 bedrooms, each with a distinctive style, including a child's room and a nursery. The interior design is a mix of antiques; 50's, 60's and 70's finds; country and crisp modern design. Just 50 minutes on the train from Kings Cross, this location is ideal for riv wear sheats, childrens wear, editorial shoots and PAGENERT stails if you require the hire of additional tabethropstrolawdenest oot as our owner has an abundance of china, linens, festoon lighting, bunting - and a jumping castle!