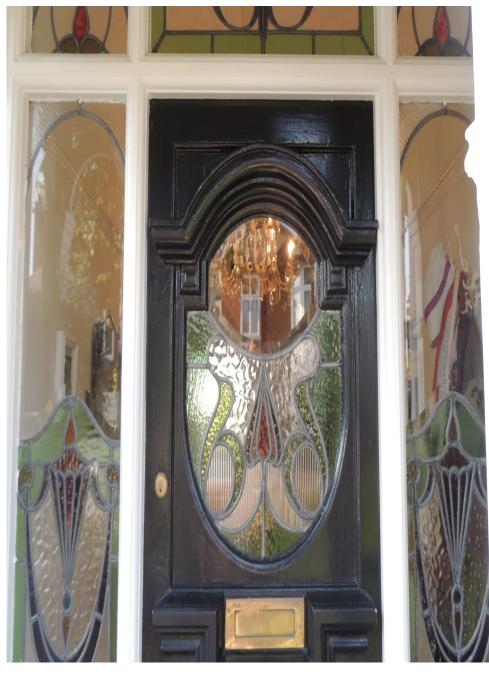

This beautiful Edwardian house has been lovingly refurbished, keeping all original features, such as the tiled floor and stained glass in the entrance hall, fireplaces in living rooms and bedrooms, cornicing, picture rails, original windows and refurbished floorboards. The rooms are large, allowing ample space for set-ups with high ceilings and lots of natural light. Downstairs there is a large, neutral living room and a large, open plan, modern kitchen / diner / living room / playroom with bi-fold doors onto the garden and a large roof light window. Upstairs there are two bathrooms, one modern, with a large double shower and one traditional with a roll top bath. There are 4 bedrooms, each with a distinctive style, including a child's room and a nursery. The interior design is a mix of antiques; 50's, 60's and 70's finds; country and crisp modern design. Just 50 minutes on the train from Kings Cross, this location is ideal for riv wear sheats, childrens wear, editorial shoots and PAGENERT stails if you require the hire of additional tabethropstrolawdenest oot as our owner has an abundance of china, linens, festoon lighting, bunting - and a jumping castle!