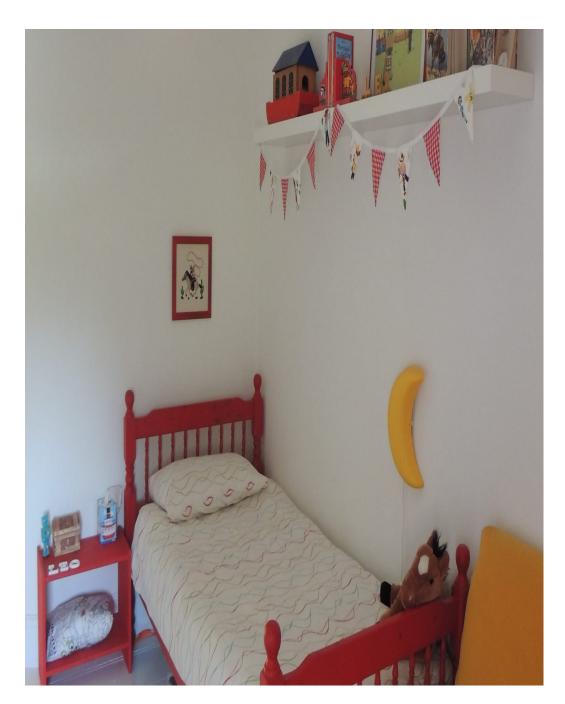

This beautiful Edwardian house has been lovingly refurbished, keeping all original features, such as the tiled floor and stained glass in the entrance hall, fireplaces in living rooms and bedrooms, cornicing, picture rails, original windows and refurbished floorboards. The rooms are large, allowing ample space for set-ups with high ceilings and lots of natural light. Downstairs there is a large, neutral living room and a large, open plan, modern kitchen / diner / living room / playroom with bi-fold doors onto the garden and a large roof light window. Upstairs there are two bathrooms, one modern, with a large double shower and one traditional with a roll top bath. There are 4 bedrooms, each with a distinctive style, including a child's room and a nursery. The interior design is a mix of antiques; 50's, 60's and 70's finds; country and crisp modern design. Just 50 minutes on the train from Kings Cross, this location is ideal for riv wear sheats, childrens wear, editorial shoots and PAGENERT stails if you require the hire of additional tabethropstrolawdenest oot as our owner has an abundance of china, linens, festoon lighting, bunting - and a jumping castle!