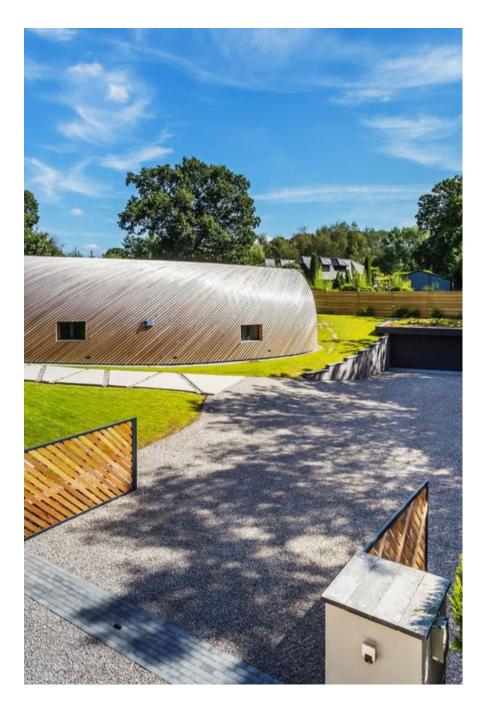

## **The Spiral - West Sussex**

An architectural wonder based in West Sussex. The property has 4 bedrooms all ensuite, one with a dressing room. The internal space is 3463 sq m/3,724 sq ft.

The Spiral - West Sussex