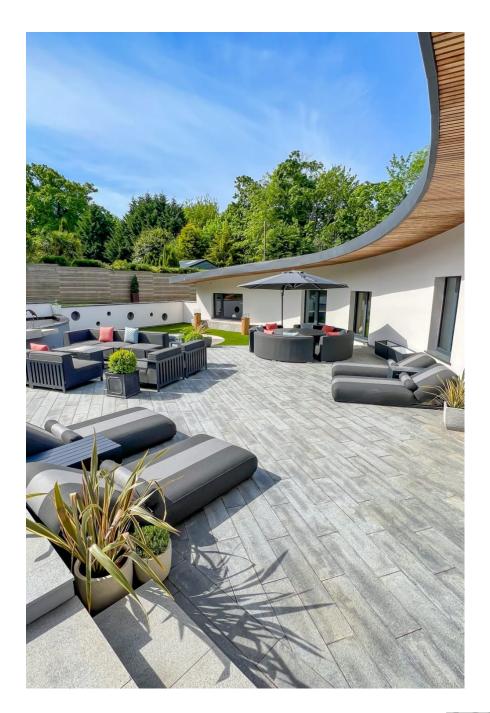

## **The Spiral - West Sussex**

An architectural wonder based in West Sussex. The property has 4 bedrooms all ensuite, one with a dressing room. The internal space is 3463 sq m/3,724 sq ft.

The Spiral - West Sussex