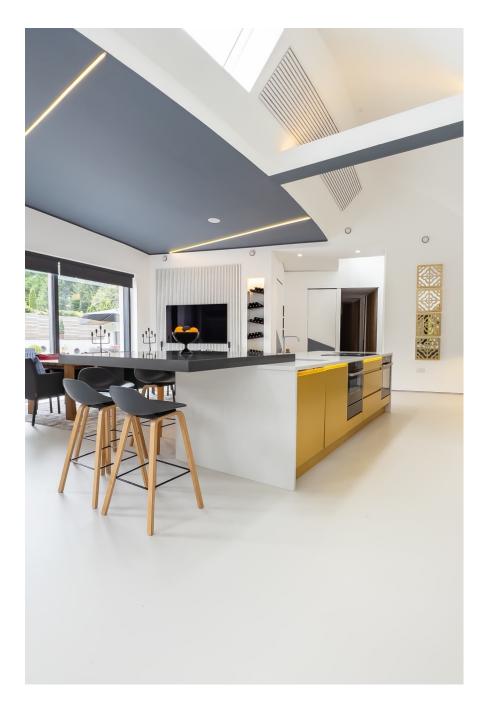

## **The Spiral - West Sussex**

An architectural wonder based in West Sussex. The property has 4 bedrooms all ensuite, one with a dressing room. The internal space is 3463 sq m/3,724 sq ft.

The Spiral - West Sussex