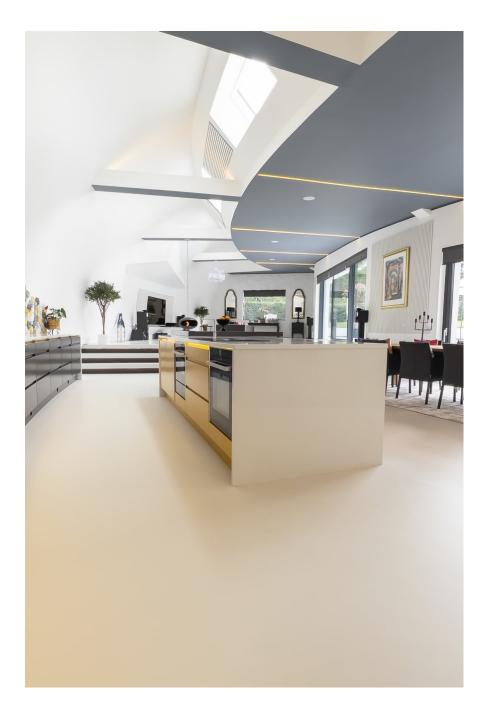

## **The Spiral - West Sussex**

An architectural wonder based in West Sussex. The property has 4 bedrooms all ensuite, one with a dressing room. The internal space is 3463 sq m/3,724 sq ft.

The Spiral - West Sussex