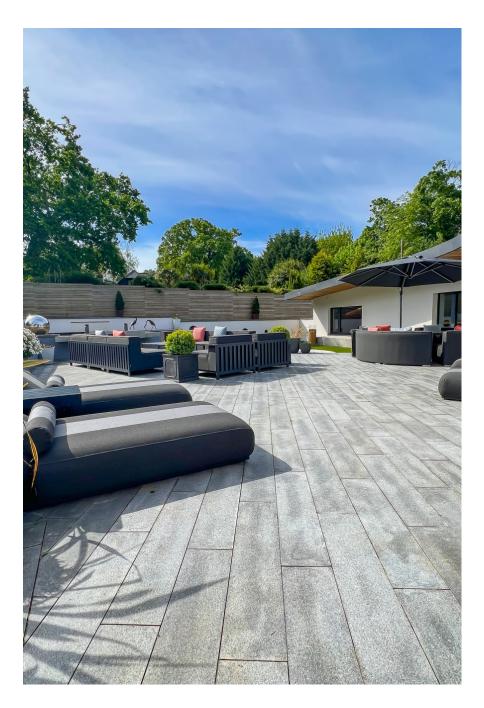

## **The Spiral - West Sussex**

An architectural wonder based in West Sussex. The property has 4 bedrooms all ensuite, one with a dressing room. The internal space is 3463 sq m/3,724 sq ft.

The Spiral - West Sussex