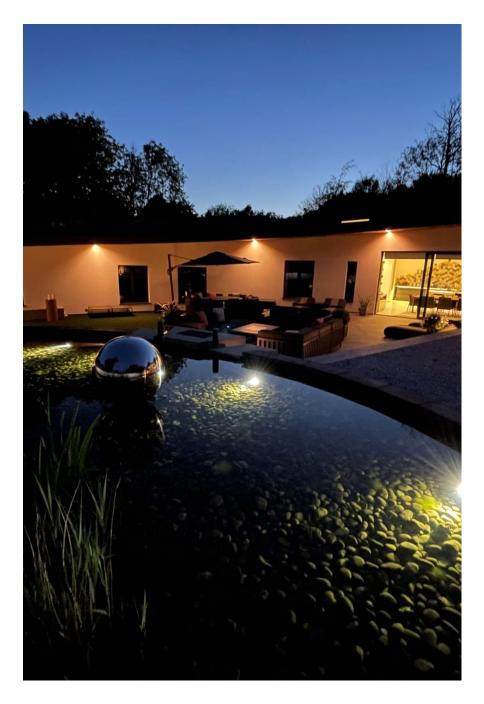

## **The Spiral - West Sussex**

An architectural wonder based in West Sussex. The property has 4 bedrooms all ensuite, one with a dressing room. The internal space is 3463 sq m/3,724 sq ft.

The Spiral - West Sussex