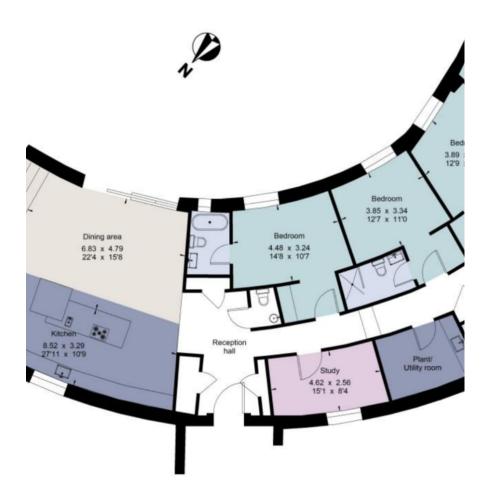

## **The Spiral - West Sussex**

An architectural wonder based in West Sussex. The property has 4 bedrooms all ensuite, one with a dressing room. The internal space is 3463 sq m/3,724 sq ft.

The Spiral - West Sussex