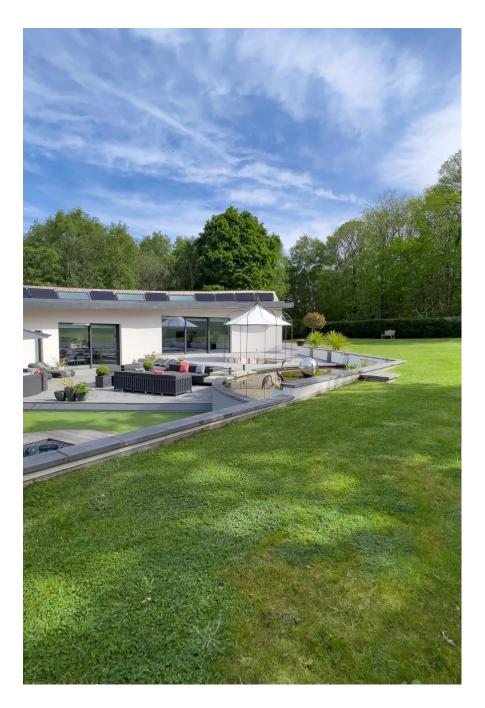

## **The Spiral - West Sussex**

An architectural wonder based in West Sussex. The property has 4 bedrooms all ensuite, one with a dressing room. The internal space is 3463 sq m/3,724 sq ft.

The Spiral - West Sussex