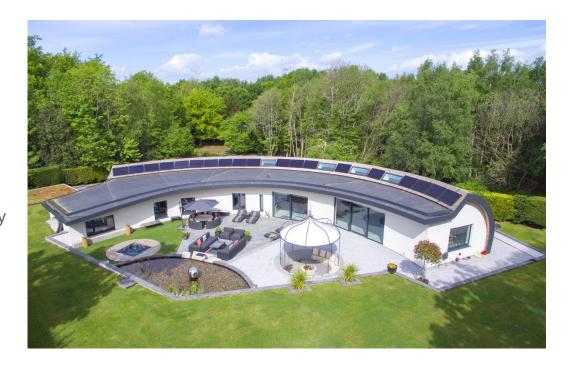

## **The Spiral - West Sussex**

An architectural wonder based in West Sussex. The property has 4 bedrooms all ensuite, one with a dressing room. The internal space is 3463 sq m/3,724 sq ft.

The Spiral - West Sussex