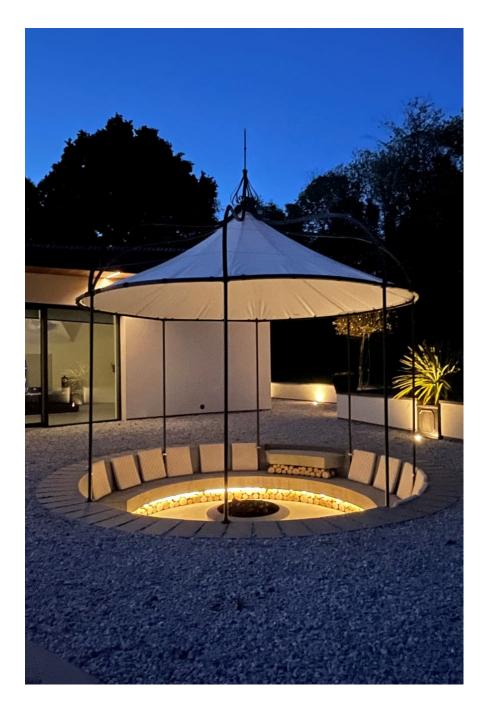

## **The Spiral - West Sussex**

An architectural wonder based in West Sussex. The property has 4 bedrooms all ensuite, one with a dressing room. The internal space is 3463 sq m/3,724 sq ft.

The Spiral - West Sussex