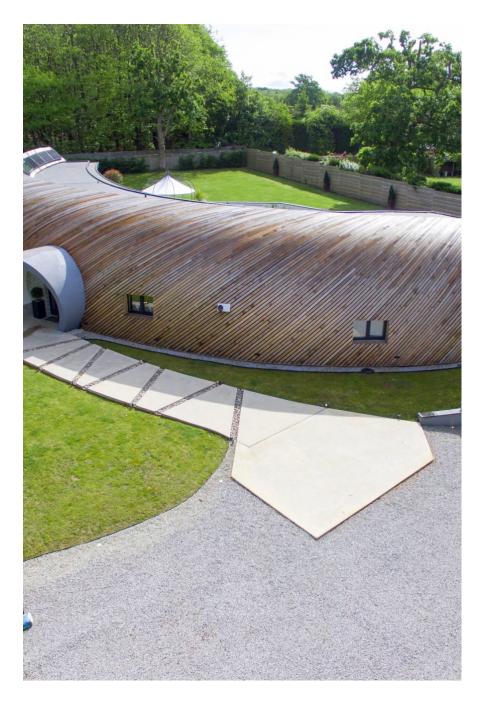

## **The Spiral - West Sussex**

An architectural wonder based in West Sussex. The property has 4 bedrooms all ensuite, one with a dressing room. The internal space is 3463 sq m/3,724 sq ft.

The Spiral - West Sussex