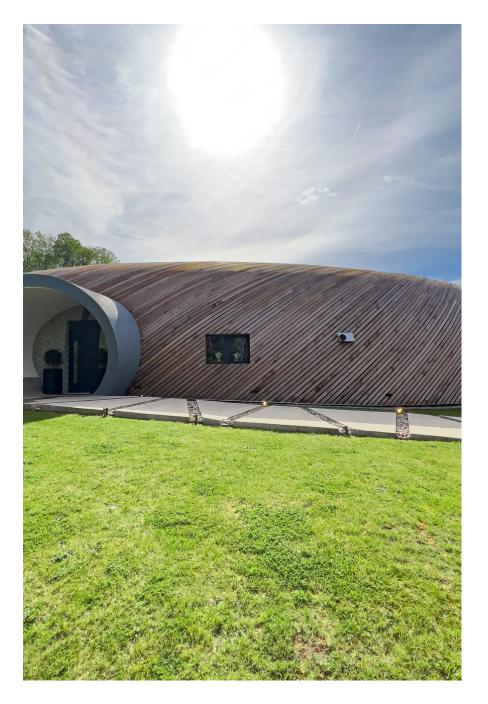

## **The Spiral - West Sussex**

An architectural wonder based in West Sussex. The property has 4 bedrooms all ensuite, one with a dressing room. The internal space is 3463 sq m/3,724 sq ft.

The Spiral - West Sussex