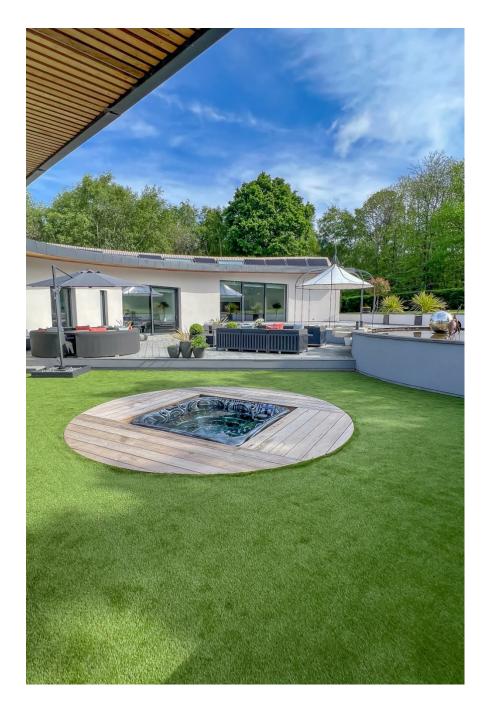

## **The Spiral - West Sussex**

An architectural wonder based in West Sussex. The property has 4 bedrooms all ensuite, one with a dressing room. The internal space is 3463 sq m/3,724 sq ft.

The Spiral - West Sussex