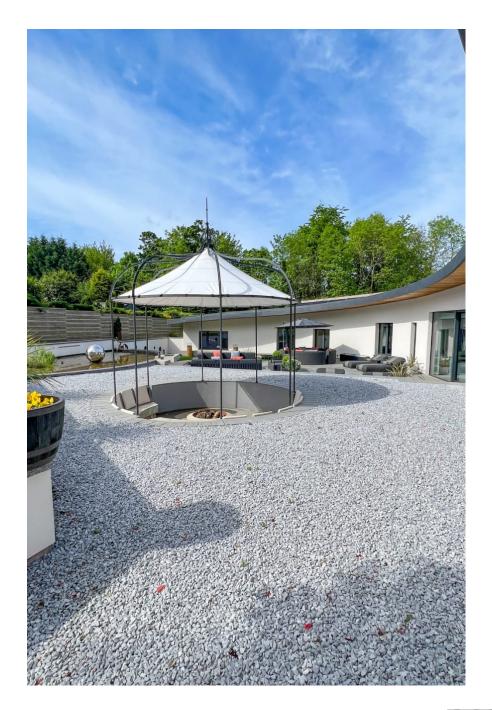

## **The Spiral - West Sussex**

An architectural wonder based in West Sussex. The property has 4 bedrooms all ensuite, one with a dressing room. The internal space is 3463 sq m/3,724 sq ft.

The Spiral - West Sussex