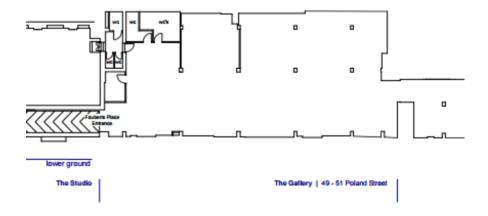

The Record Factory Soho is a unique venue located in the heart of central London. It has two rooms covering approximately 6,000 sq ft. and is suitable for exhibitions, presentations, trade and fashion shows, press days, launch parties and so much more. The main gallery (the big white space) is approximately 450 sqm and holds up to 260 people, and the rear studio (the brick-walled room) is 120sqm and holds up to 110 (if hired on it's own or 60 if hired in conjunction with the main gallery). Total venue capacity is 320. There are also two entrances. Ideal for press days, product launches and special events.