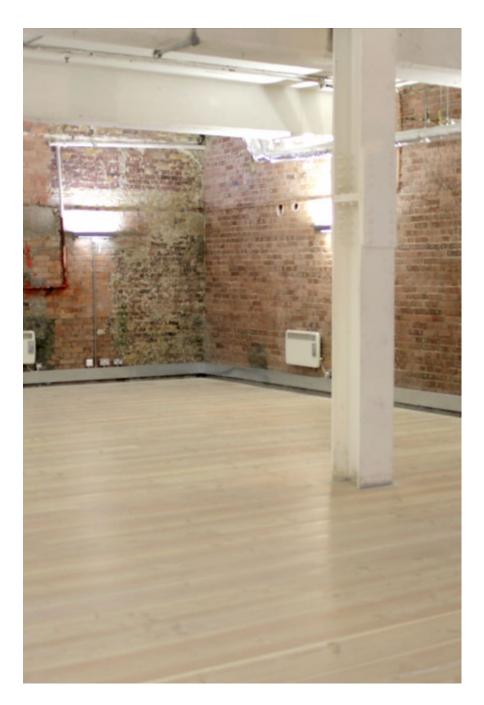

The Record Factory Soho is a unique venue located in the heart of central London. It has two rooms covering approximately 6,000 sq ft. and is suitable for exhibitions, presentations, trade and fashion shows, press days, launch parties and so much more. The main gallery (the big white space) is approximately 450 sqm and holds up to 260 people, and the rear studio (the brick-walled room) is 120sqm and holds up to 110 (if hired on it's own or 60 if hired in conjunction with the main gallery). Total venue capacity is 320. There are also two entrances. Ideal for press days, product launches and special events.