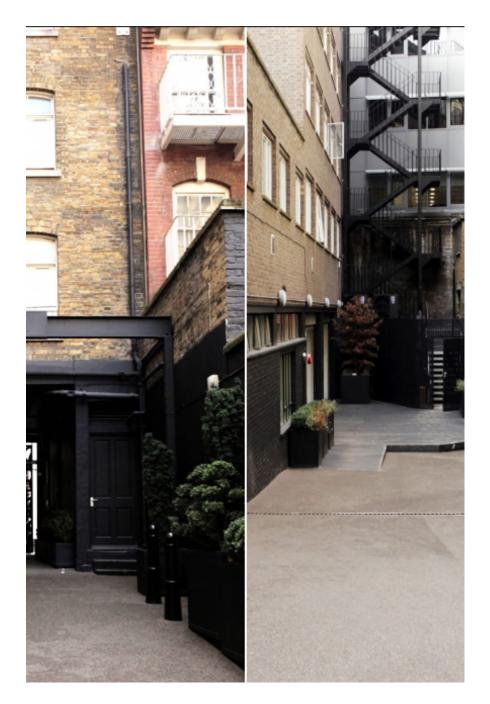

The Record Factory Soho is a unique venue located in the heart of central London. It has two rooms covering approximately 6,000 sq ft. and is suitable for exhibitions, presentations, trade and fashion shows, press days, launch parties and so much more. The main gallery (the big white space) is approximately 450 sqm and holds up to 260 people, and the rear studio (the brick-walled room) is 120sqm and holds up to 110 (if hired on it's own or 60 if hired in conjunction with the main gallery). Total venue capacity is 320. There are also two entrances. Ideal for press days, product launches and special events.