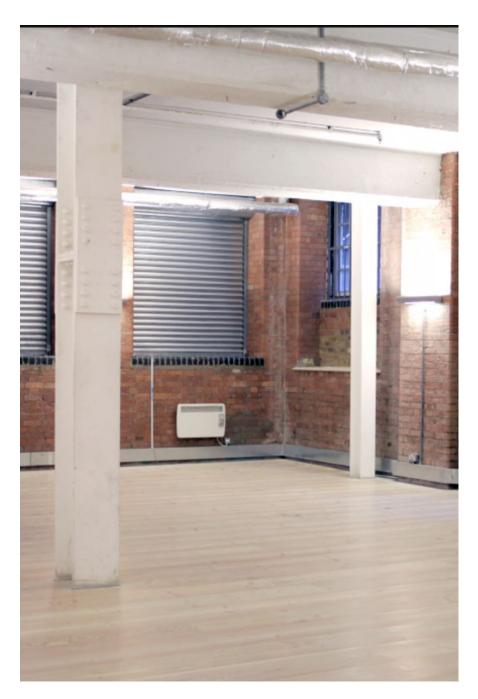

The Record Factory Soho is a unique venue located in the heart of central London. It has two rooms covering approximately 6,000 sq ft. and is suitable for exhibitions, presentations, trade and fashion shows, press days, launch parties and so much more. The main gallery (the big white space) is approximately 450 sqm and holds up to 260 people, and the rear studio (the brick-walled room) is 120sqm and holds up to 110 (if hired on it's own or 60 if hired in conjunction with the main gallery). Total venue capacity is 320. There are also two entrances. Ideal for press days, product launches and special events.