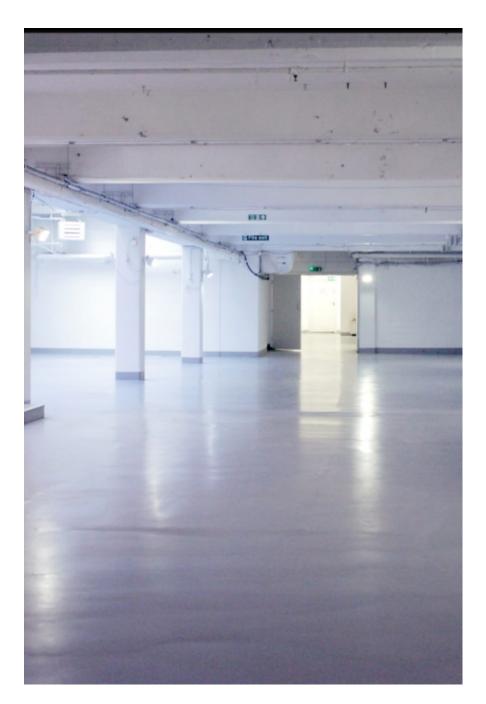

The Record Factory Soho is a unique venue located in the heart of central London. It has two rooms covering approximately 6,000 sq ft. and is suitable for exhibitions, presentations, trade and fashion shows, press days, launch parties and so much more. The main gallery (the big white space) is approximately 450 sqm and holds up to 260 people, and the rear studio (the brick-walled room) is 120sqm and holds up to 110 (if hired on it's own or 60 if hired in conjunction with the main gallery). Total venue capacity is 320. There are also two entrances. Ideal for press days, product launches and special events.