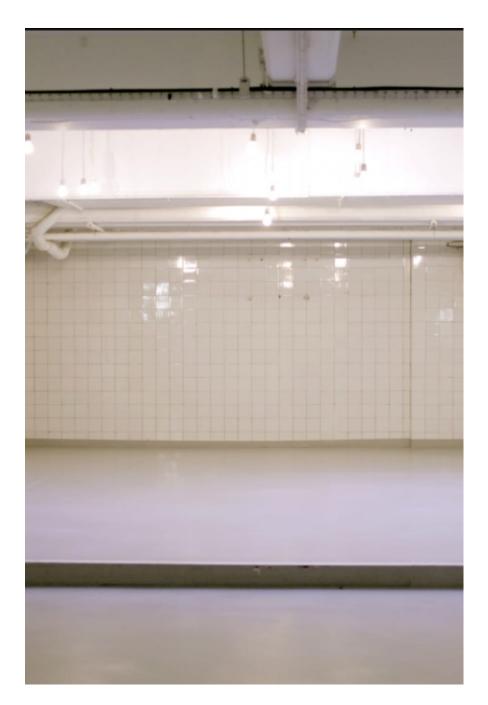

The Record Factory Soho is a unique venue located in the heart of central London. It has two rooms covering approximately 6,000 sq ft. and is suitable for exhibitions, presentations, trade and fashion shows, press days, launch parties and so much more. The main gallery (the big white space) is approximately 450 sqm and holds up to 260 people, and the rear studio (the brick-walled room) is 120sqm and holds up to 110 (if hired on it's own or 60 if hired in conjunction with the main gallery). Total venue capacity is 320. There are also two entrances. Ideal for press days, product launches and special events.