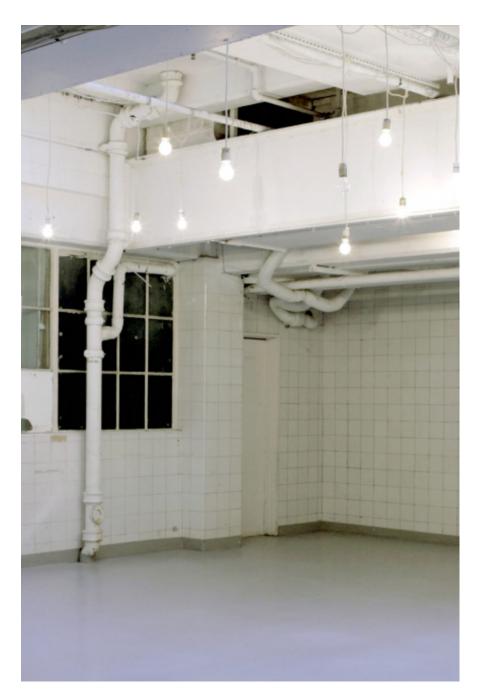

The Record Factory Soho is a unique venue located in the heart of central London. It has two rooms covering approximately 6,000 sq ft. and is suitable for exhibitions, presentations, trade and fashion shows, press days, launch parties and so much more. The main gallery (the big white space) is approximately 450 sqm and holds up to 260 people, and the rear studio (the brick-walled room) is 120sqm and holds up to 110 (if hired on it's own or 60 if hired in conjunction with the main gallery). Total venue capacity is 320. There are also two entrances. Ideal for press days, product launches and special events.