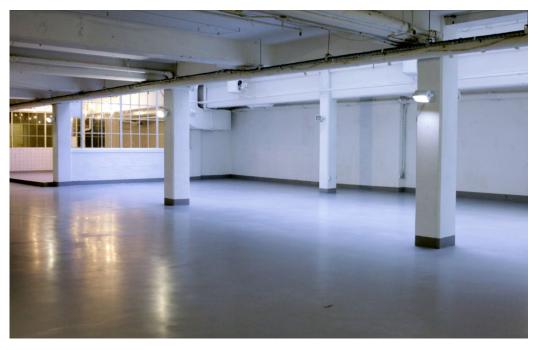

The Record Factory Soho is a unique venue located in the heart of central London. It has two rooms covering approximately 6,000 sq ft. and is suitable for exhibitions, presentations, trade and fashion shows, press days, launch parties and so much more. The main gallery (the big white space) is approximately 450 sqm and holds up to 260 people, and the rear studio (the brick-walled room) is 120sqm and holds up to 110 (if hired on it's own or 60 if hired in conjunction with the main gallery). Total venue capacity is 320. There are also two entrances. Ideal for press days, product launches and special events.