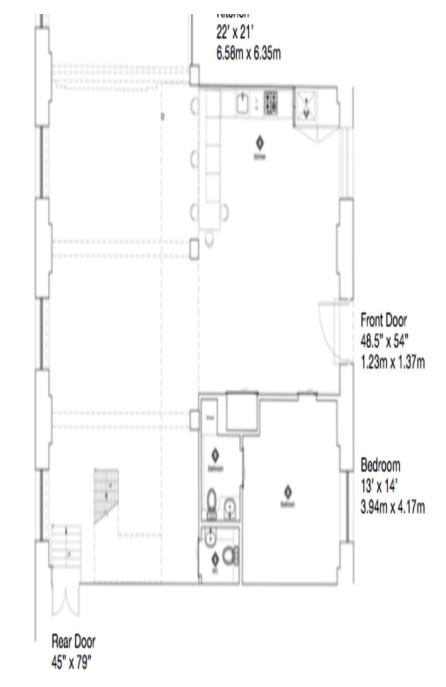

This stunning location has 3000 square feet set over three levels . Four bedrooms and three bathrooms. Boasting huge windows the interior is flooded with natural light.

020 7482 1555

This stunning location has 3000 square feet set over three levels . Four bedrooms and the light.