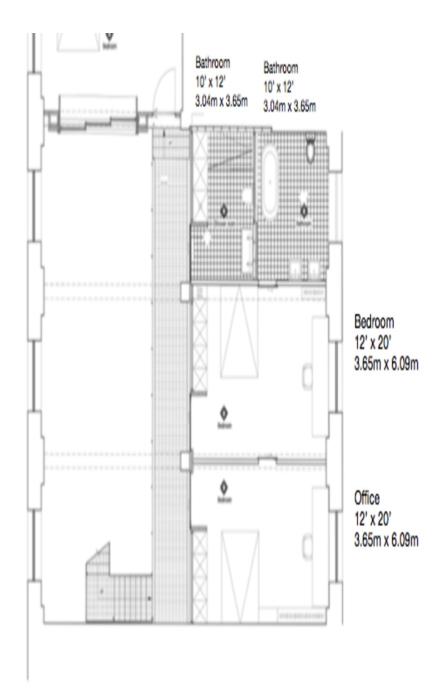

This stunning location has 3000 square feet set over three levels . Four bedrooms and three bathrooms. Boasting huge windows the interior is flooded with natural light.

020 7482 1555

This stunning location has 3000 square feet set over three levels . Four bedrooms and the light.