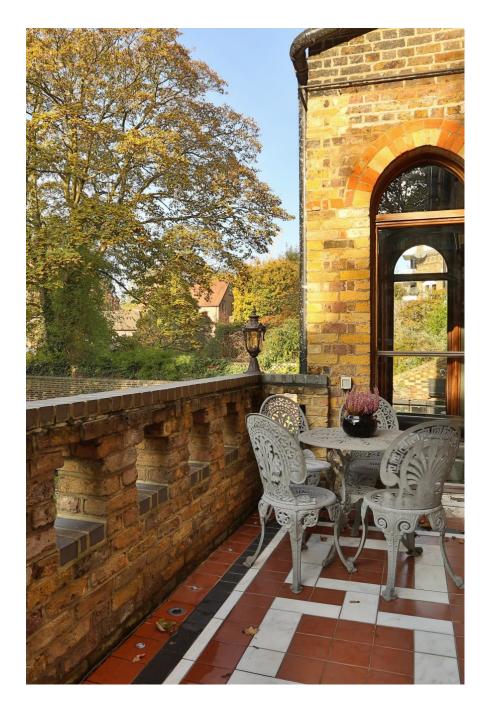

## Hall, Hampstead, NW3

A truly unique Gilbert Scott creation in the Gothic / Arts & Crafts style. Available for shooting is a large entrance hall,scarlett dining room and drawing room overlooking gardens. There is also a large and comfortable lower ground floor for green room / wardrobe / storage / hair and make-up / dining.

Hall, Hampstead, NW3

Hall, Hampstead, NW3

Hall, Hampstead, NW3

Hall, Hampstead, NW3

A truly unique Gilbert Scott creation in the Gothic / Arts & Crafts style. Available for showing overlooking gardens. There is also a large and comfortable lower ground floor for green room.