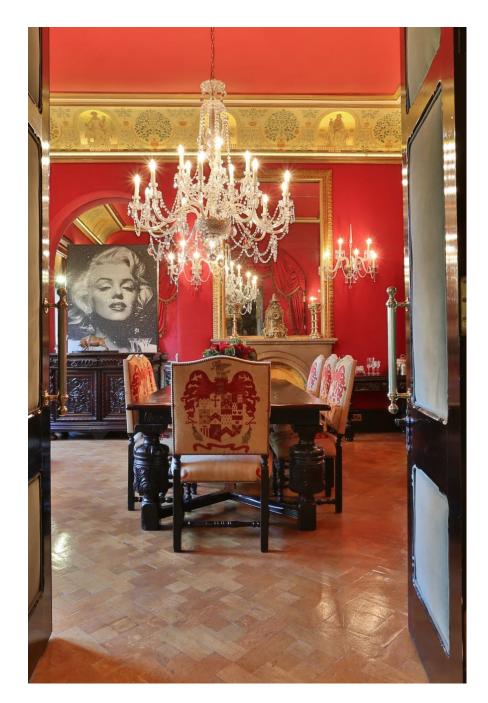

## Hall, Hampstead, NW3

A truly unique Gilbert Scott creation in the Gothic / Arts & Crafts style. Available for shooting is a large entrance hall,scarlett dining room and drawing room overlooking gardens. There is also a large and comfortable lower ground floor for green room / wardrobe / storage / hair and make-up / dining.

Hall, Hampstead, NW3

Hall, Hampstead, NW3

Hall, Hampstead, NW3

Hall, Hampstead, NW3

A truly unique Gilbert Scott creation in the Gothic / Arts & Crafts style. Available for showing overlooking gardens. There is also a large and comfortable lower ground floor for green room.