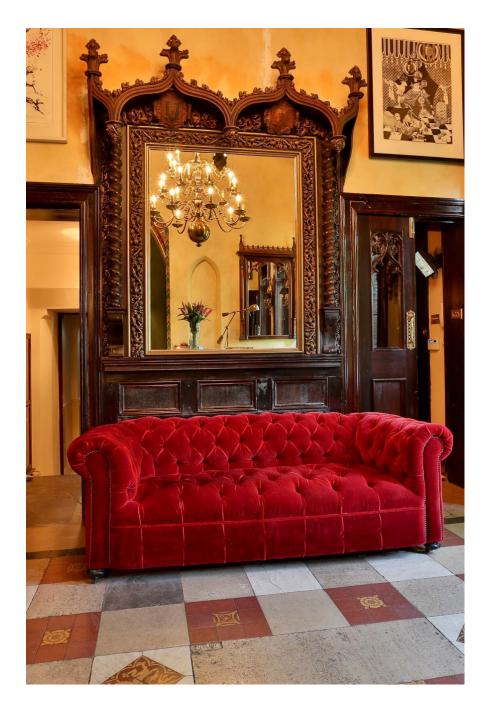

## Hall, Hampstead, NW3

A truly unique Gilbert Scott creation in the Gothic / Arts & Crafts style. Available for shooting is a large entrance hall,scarlett dining room and drawing room overlooking gardens. There is also a large and comfortable lower ground floor for green room / wardrobe / storage / hair and make-up / dining.

Hall, Hampstead, NW3

Hall, Hampstead, NW3

Hall, Hampstead, NW3

Hall, Hampstead, NW3

A truly unique Gilbert Scott creation in the Gothic / Arts & Crafts style. Available for showing overlooking gardens. There is also a large and comfortable lower ground floor for green room.