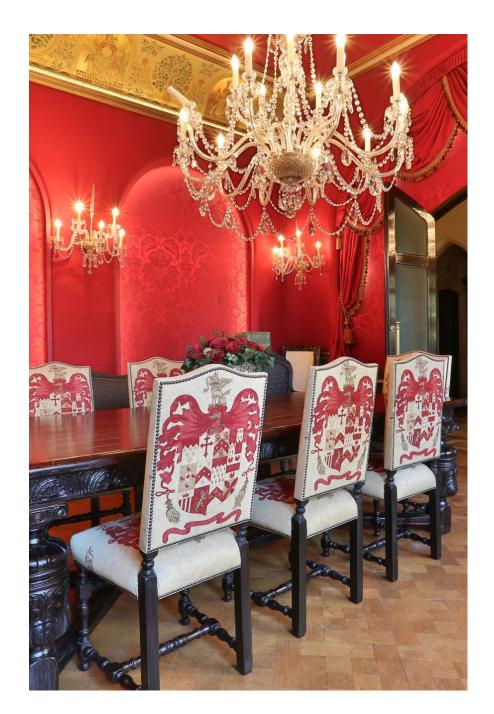

## Hall, Hampstead, NW3

A truly unique Gilbert Scott creation in the Gothic / Arts & Crafts style. Available for shooting is a large entrance hall,scarlett dining room and drawing room overlooking gardens. There is also a large and comfortable lower ground floor for green room / wardrobe / storage / hair and make-up / dining.

Hall, Hampstead, NW3

Hall, Hampstead, NW3

Hall, Hampstead, NW3

Hall, Hampstead, NW3

A truly unique Gilbert Scott creation in the Gothic / Arts & Crafts style. Available for showing overlooking gardens. There is also a large and comfortable lower ground floor for green room.