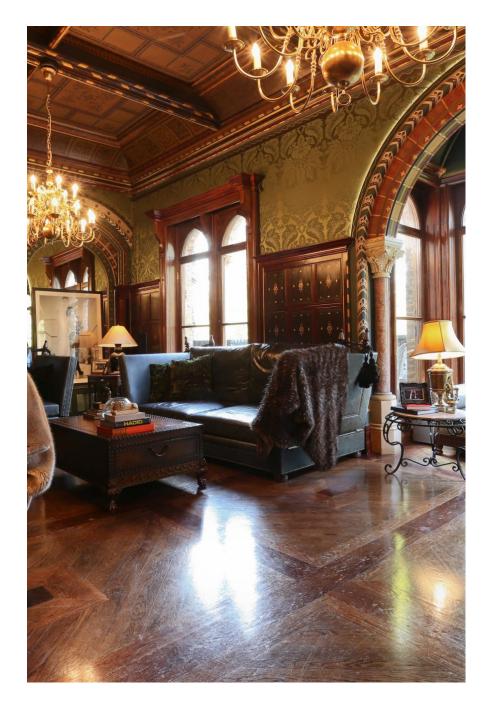

## Hall, Hampstead, NW3

A truly unique Gilbert Scott creation in the Gothic / Arts & Crafts style. Available for shooting is a large entrance hall,scarlett dining room and drawing room overlooking gardens. There is also a large and comfortable lower ground floor for green room / wardrobe / storage / hair and make-up / dining.

Hall, Hampstead, NW3

Hall, Hampstead, NW3

Hall, Hampstead, NW3

Hall, Hampstead, NW3

A truly unique Gilbert Scott creation in the Gothic / Arts & Crafts style. Available for showing overlooking gardens. There is also a large and comfortable lower ground floor for green room.