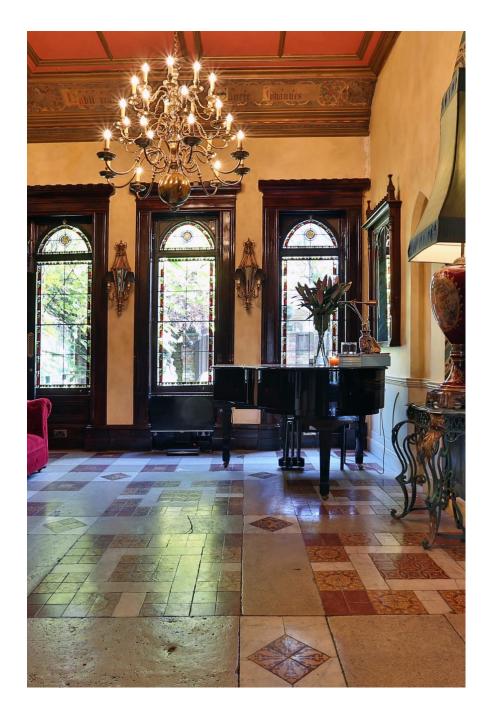

## Hall, Hampstead, NW3

A truly unique Gilbert Scott creation in the Gothic / Arts & Crafts style. Available for shooting is a large entrance hall,scarlett dining room and drawing room overlooking gardens. There is also a large and comfortable lower ground floor for green room / wardrobe / storage / hair and make-up / dining.

Hall, Hampstead, NW3

Hall, Hampstead, NW3

Hall, Hampstead, NW3

Hall, Hampstead, NW3

A truly unique Gilbert Scott creation in the Gothic / Arts & Crafts style. Available for showing overlooking gardens. There is also a large and comfortable lower ground floor for green room.