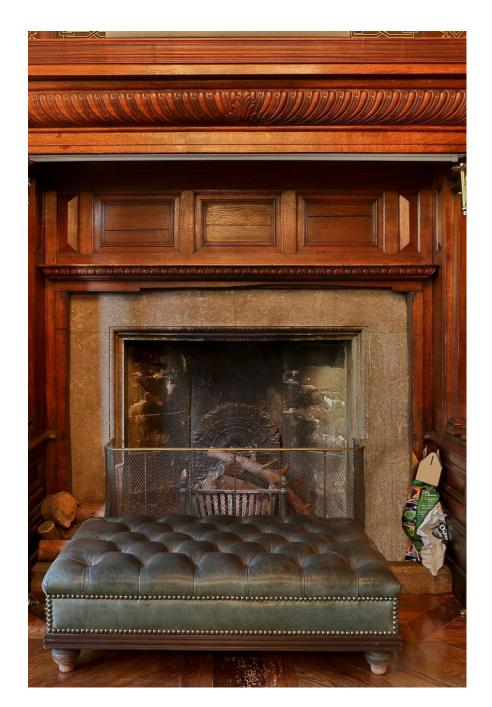

## Hall, Hampstead, NW3

A truly unique Gilbert Scott creation in the Gothic / Arts & Crafts style. Available for shooting is a large entrance hall,scarlett dining room and drawing room overlooking gardens. There is also a large and comfortable lower ground floor for green room / wardrobe / storage / hair and make-up / dining.

Hall, Hampstead, NW3

Hall, Hampstead, NW3

Hall, Hampstead, NW3

Hall, Hampstead, NW3

A truly unique Gilbert Scott creation in the Gothic / Arts & Crafts style. Available for showing overlooking gardens. There is also a large and comfortable lower ground floor for green room.