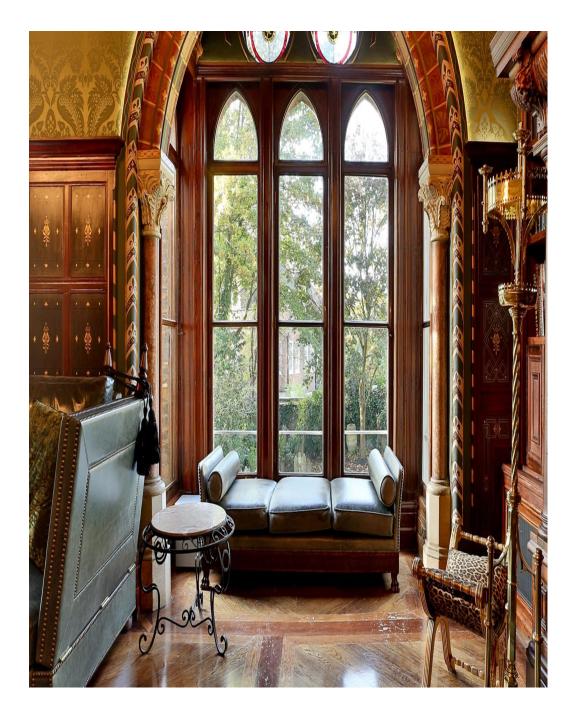

## Hall, Hampstead, NW3

A truly unique Gilbert Scott creation in the Gothic / Arts & Crafts style. Available for shooting is a large entrance hall,scarlett dining room and drawing room overlooking gardens. There is also a large and comfortable lower ground floor for green room / wardrobe / storage / hair and make-up / dining.

Hall, Hampstead, NW3

Hall, Hampstead, NW3

Hall, Hampstead, NW3

Hall, Hampstead, NW3

A truly unique Gilbert Scott creation in the Gothic / Arts & Crafts style. Available for showing overlooking gardens. There is also a large and comfortable lower ground floor for green room.