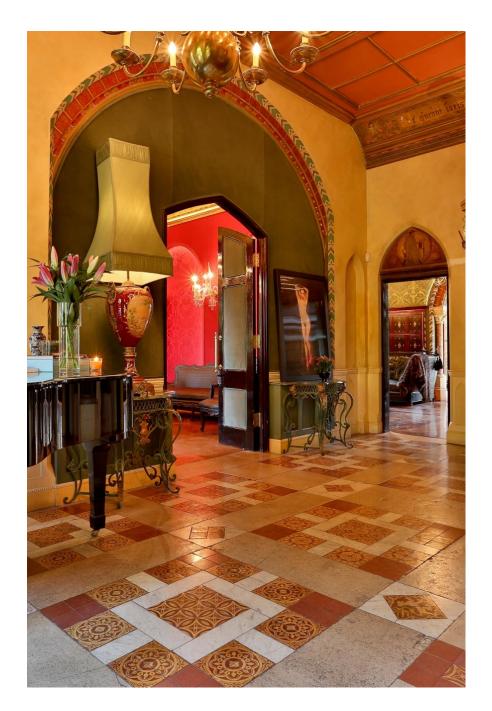

## Hall, Hampstead, NW3

A truly unique Gilbert Scott creation in the Gothic / Arts & Crafts style. Available for shooting is a large entrance hall,scarlett dining room and drawing room overlooking gardens. There is also a large and comfortable lower ground floor for green room / wardrobe / storage / hair and make-up / dining.

Hall, Hampstead, NW3

Hall, Hampstead, NW3

Hall, Hampstead, NW3

Hall, Hampstead, NW3

A truly unique Gilbert Scott creation in the Gothic / Arts & Crafts style. Available for showing overlooking gardens. There is also a large and comfortable lower ground floor for green room.