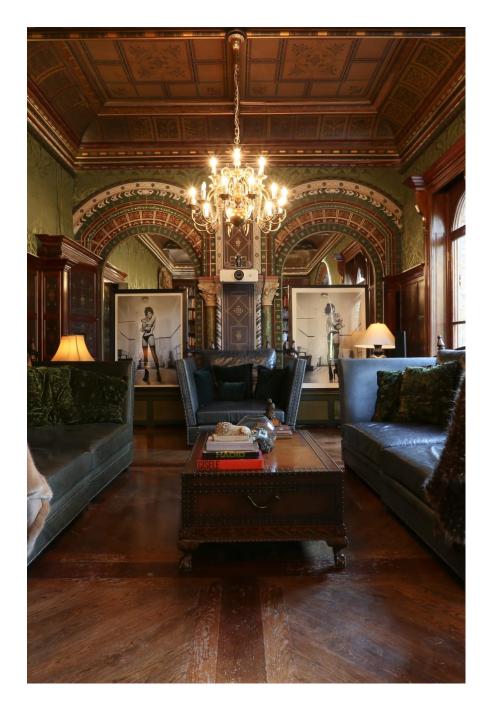

## Hall, Hampstead, NW3

A truly unique Gilbert Scott creation in the Gothic / Arts & Crafts style. Available for shooting is a large entrance hall,scarlett dining room and drawing room overlooking gardens. There is also a large and comfortable lower ground floor for green room / wardrobe / storage / hair and make-up / dining.

Hall, Hampstead, NW3

Hall, Hampstead, NW3

Hall, Hampstead, NW3

Hall, Hampstead, NW3

A truly unique Gilbert Scott creation in the Gothic / Arts & Crafts style. Available for showing overlooking gardens. There is also a large and comfortable lower ground floor for green room.