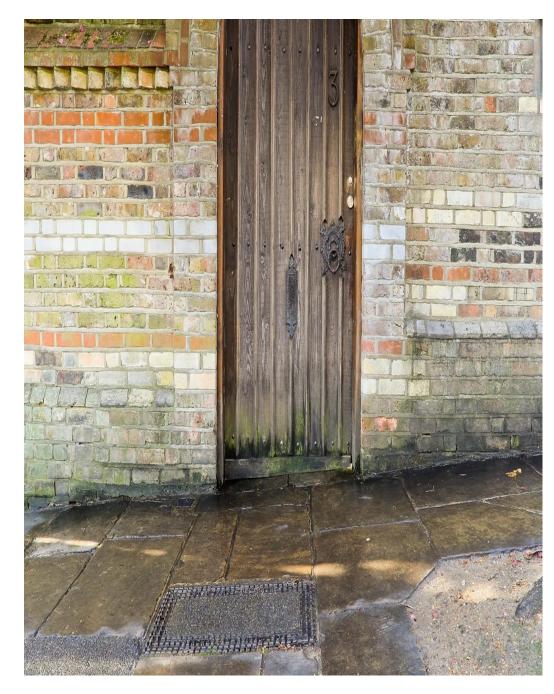

## Hall, Hampstead, NW3

A truly unique Gilbert Scott creation in the Gothic / Arts & Crafts style. Available for shooting is a large entrance hall,scarlett dining room and drawing room overlooking gardens. There is also a large and comfortable lower ground floor for green room / wardrobe / storage / hair and make-up / dining.

Hall, Hampstead, NW3

Hall, Hampstead, NW3

Hall, Hampstead, NW3

Hall, Hampstead, NW3

A truly unique Gilbert Scott creation in the Gothic / Arts & Crafts style. Available for showing overlooking gardens. There is also a large and comfortable lower ground floor for green room.