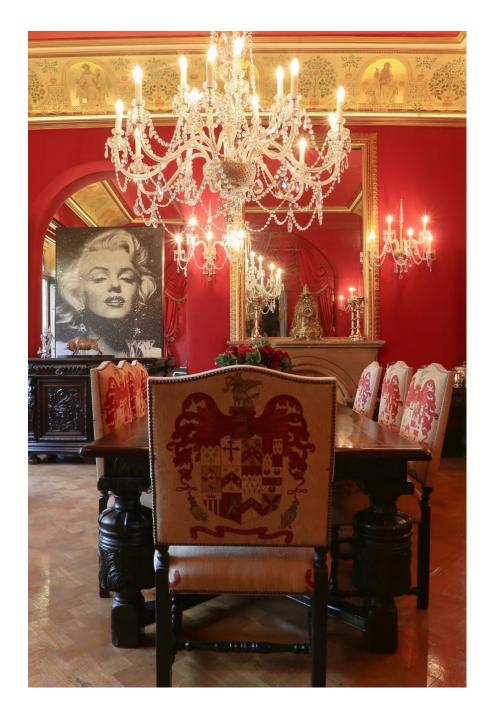

## Hall, Hampstead, NW3

A truly unique Gilbert Scott creation in the Gothic / Arts & Crafts style. Available for shooting is a large entrance hall,scarlett dining room and drawing room overlooking gardens. There is also a large and comfortable lower ground floor for green room / wardrobe / storage / hair and make-up / dining.

Hall, Hampstead, NW3

Hall, Hampstead, NW3

Hall, Hampstead, NW3

Hall, Hampstead, NW3

A truly unique Gilbert Scott creation in the Gothic / Arts & Crafts style. Available for showing overlooking gardens. There is also a large and comfortable lower ground floor for green room.