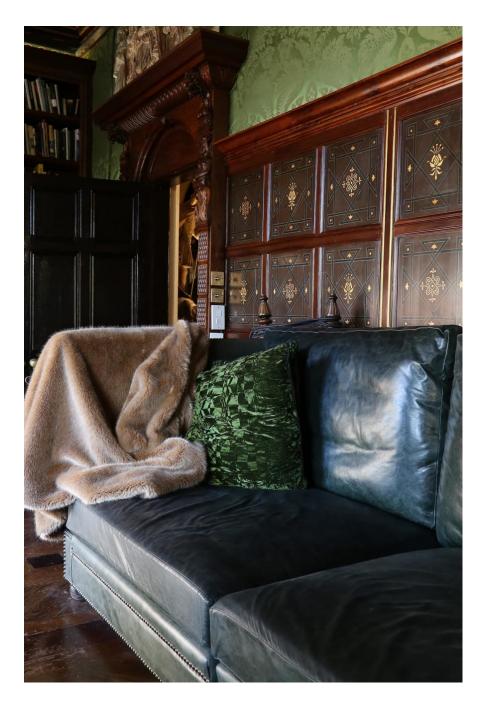

## Hall, Hampstead, NW3

A truly unique Gilbert Scott creation in the Gothic / Arts & Crafts style. Available for shooting is a large entrance hall,scarlett dining room and drawing room overlooking gardens. There is also a large and comfortable lower ground floor for green room / wardrobe / storage / hair and make-up / dining.

Hall, Hampstead, NW3

Hall, Hampstead, NW3

Hall, Hampstead, NW3

Hall, Hampstead, NW3

A truly unique Gilbert Scott creation in the Gothic / Arts & Crafts style. Available for showing overlooking gardens. There is also a large and comfortable lower ground floor for green room.