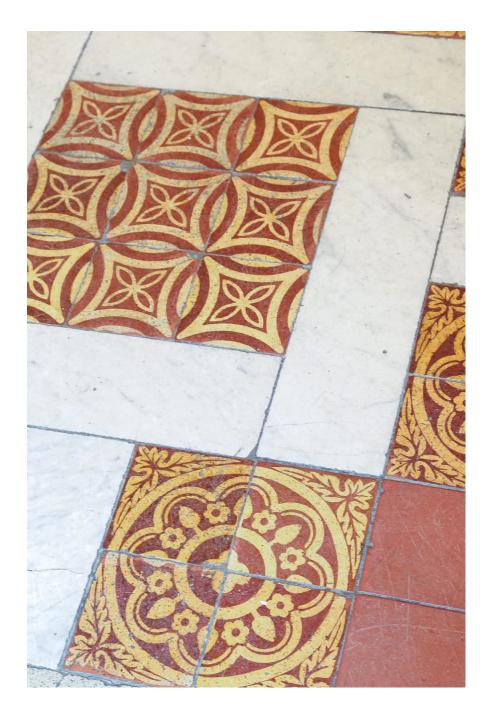

## Hall, Hampstead, NW3

A truly unique Gilbert Scott creation in the Gothic / Arts & Crafts style. Available for shooting is a large entrance hall,scarlett dining room and drawing room overlooking gardens. There is also a large and comfortable lower ground floor for green room / wardrobe / storage / hair and make-up / dining.