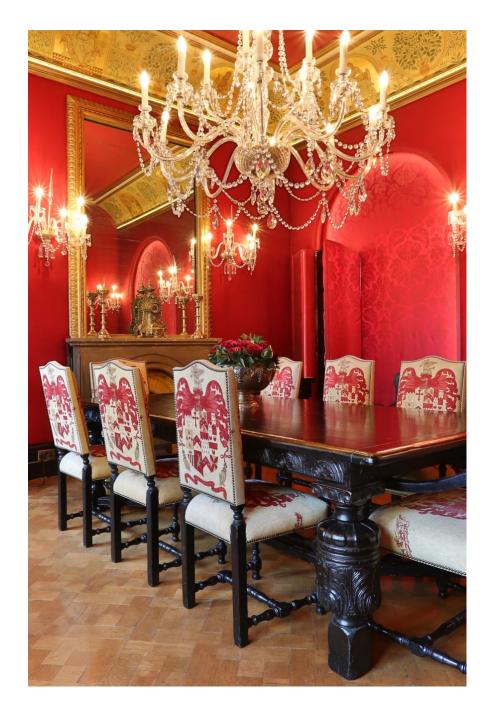

## Hall, Hampstead, NW3

A truly unique Gilbert Scott creation in the Gothic / Arts & Crafts style. Available for shooting is a large entrance hall,scarlett dining room and drawing room overlooking gardens. There is also a large and comfortable lower ground floor for green room / wardrobe / storage / hair and make-up / dining.

Hall, Hampstead, NW3

Hall, Hampstead, NW3

Hall, Hampstead, NW3

Hall, Hampstead, NW3

A truly unique Gilbert Scott creation in the Gothic / Arts & Crafts style. Available for showing overlooking gardens. There is also a large and comfortable lower ground floor for green room.