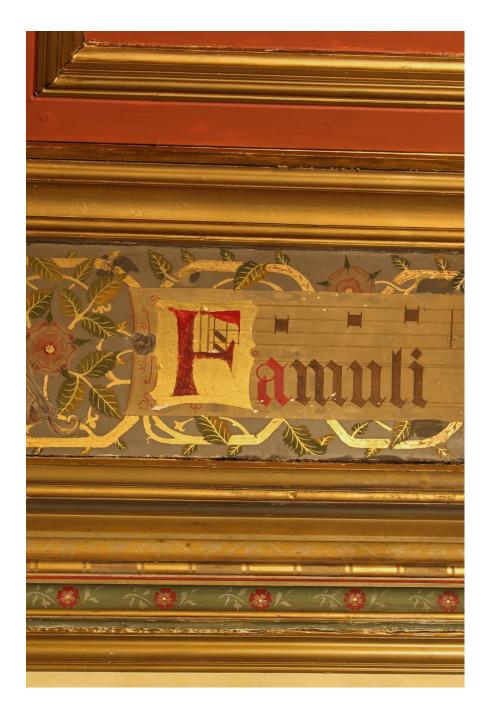

## Hall, Hampstead, NW3

A truly unique Gilbert Scott creation in the Gothic / Arts & Crafts style. Available for shooting is a large entrance hall,scarlett dining room and drawing room overlooking gardens. There is also a large and comfortable lower ground floor for green room / wardrobe / storage / hair and make-up / dining.

Hall, Hampstead, NW3

Hall, Hampstead, NW3

Hall, Hampstead, NW3

Hall, Hampstead, NW3

A truly unique Gilbert Scott creation in the Gothic / Arts & Crafts style. Available for showing overlooking gardens. There is also a large and comfortable lower ground floor for green room.