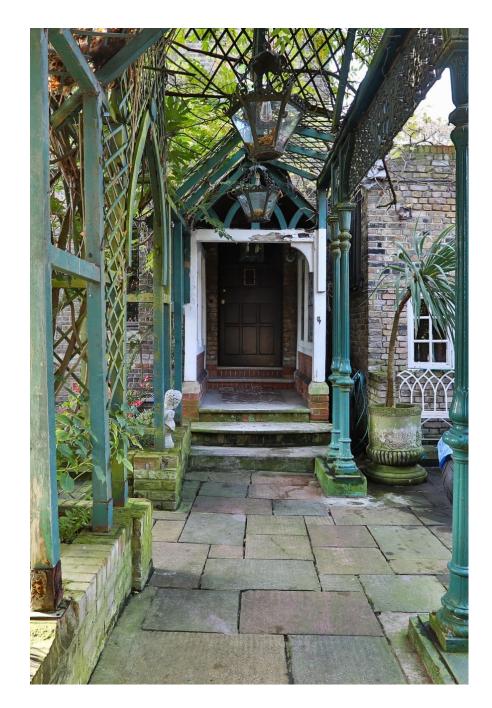

## Hall, Hampstead, NW3

A truly unique Gilbert Scott creation in the Gothic / Arts & Crafts style. Available for shooting is a large entrance hall,scarlett dining room and drawing room overlooking gardens. There is also a large and comfortable lower ground floor for green room / wardrobe / storage / hair and make-up / dining.

Hall, Hampstead, NW3

Hall, Hampstead, NW3

Hall, Hampstead, NW3

Hall, Hampstead, NW3

A truly unique Gilbert Scott creation in the Gothic / Arts & Crafts style. Available for showing overlooking gardens. There is also a large and comfortable lower ground floor for green room.