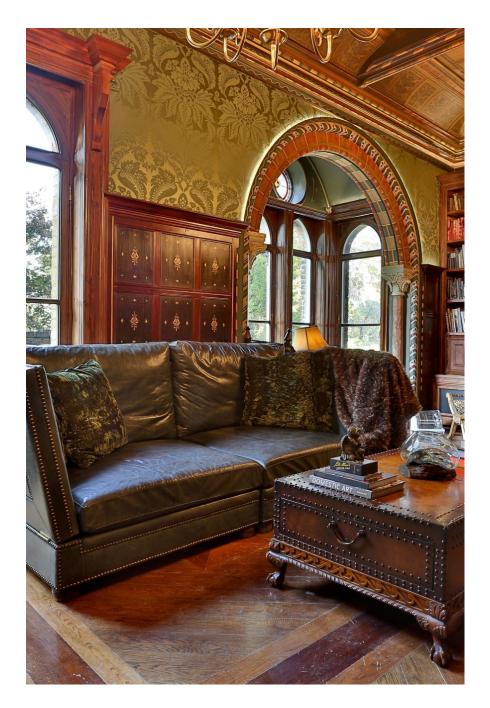

## Hall, Hampstead, NW3

A truly unique Gilbert Scott creation in the Gothic / Arts & Crafts style. Available for shooting is a large entrance hall,scarlett dining room and drawing room overlooking gardens. There is also a large and comfortable lower ground floor for green room / wardrobe / storage / hair and make-up / dining.