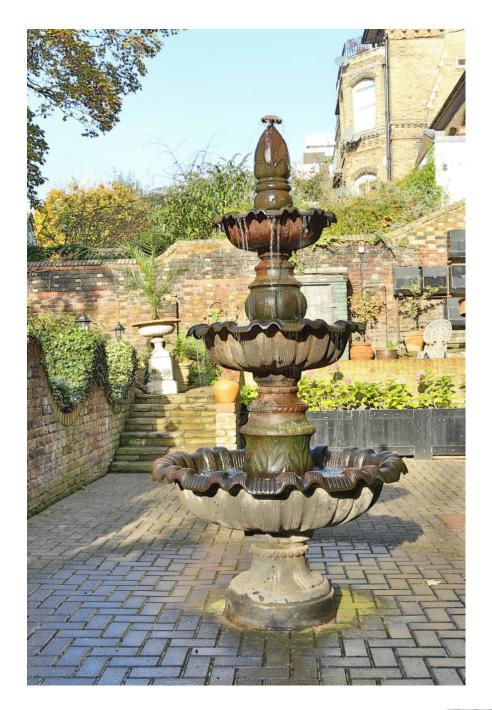

## Hall, Hampstead, NW3

A truly unique Gilbert Scott creation in the Gothic / Arts & Crafts style. Available for shooting is a large entrance hall,scarlett dining room and drawing room overlooking gardens. There is also a large and comfortable lower ground floor for green room / wardrobe / storage / hair and make-up / dining.

Hall, Hampstead, NW3

Hall, Hampstead, NW3

Hall, Hampstead, NW3

Hall, Hampstead, NW3

A truly unique Gilbert Scott creation in the Gothic / Arts & Crafts style. Available for showing overlooking gardens. There is also a large and comfortable lower ground floor for green room.