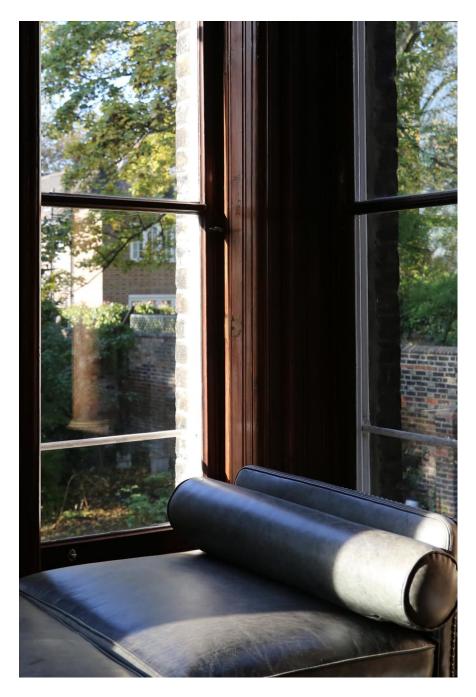

## Hall, Hampstead, NW3

A truly unique Gilbert Scott creation in the Gothic / Arts & Crafts style. Available for shooting is a large entrance hall,scarlett dining room and drawing room overlooking gardens. There is also a large and comfortable lower ground floor for green room / wardrobe / storage / hair and make-up / dining.