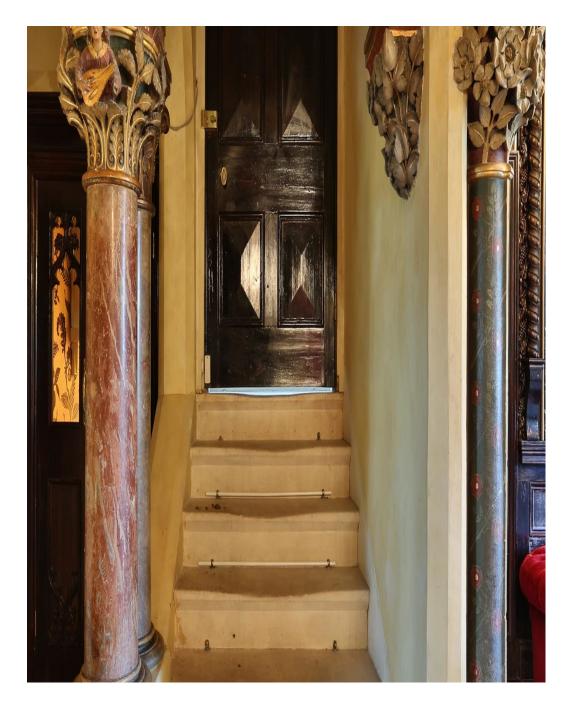

## Hall, Hampstead, NW3

A truly unique Gilbert Scott creation in the Gothic / Arts & Crafts style. Available for shooting is a large entrance hall,scarlett dining room and drawing room overlooking gardens. There is also a large and comfortable lower ground floor for green room / wardrobe / storage / hair and make-up / dining.

Hall, Hampstead, NW3

Hall, Hampstead, NW3

Hall, Hampstead, NW3

Hall, Hampstead, NW3

A truly unique Gilbert Scott creation in the Gothic / Arts & Crafts style. Available for showing overlooking gardens. There is also a large and comfortable lower ground floor for green room.