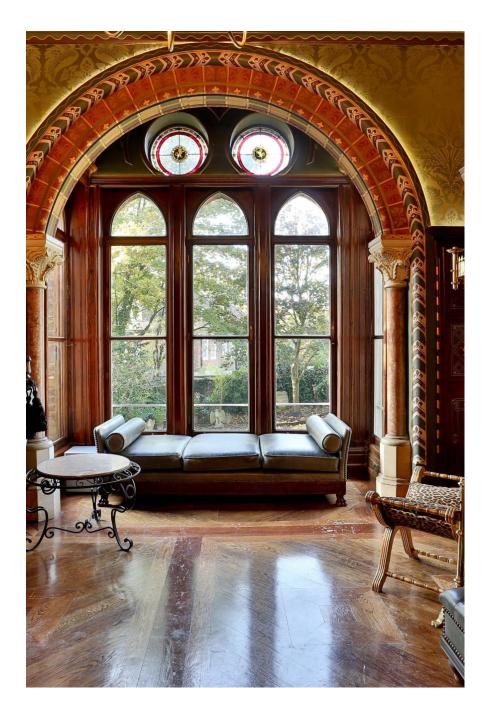

## Hall, Hampstead, NW3

A truly unique Gilbert Scott creation in the Gothic / Arts & Crafts style. Available for shooting is a large entrance hall,scarlett dining room and drawing room overlooking gardens. There is also a large and comfortable lower ground floor for green room / wardrobe / storage / hair and make-up / dining.

Hall, Hampstead, NW3

Hall, Hampstead, NW3

Hall, Hampstead, NW3

Hall, Hampstead, NW3

A truly unique Gilbert Scott creation in the Gothic / Arts & Crafts style. Available for showing overlooking gardens. There is also a large and comfortable lower ground floor for green room.