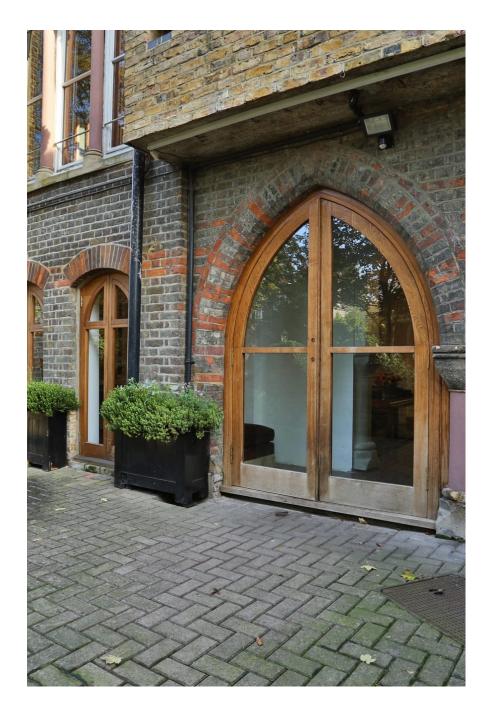

## Hall, Hampstead, NW3

A truly unique Gilbert Scott creation in the Gothic / Arts & Crafts style. Available for shooting is a large entrance hall,scarlett dining room and drawing room overlooking gardens. There is also a large and comfortable lower ground floor for green room / wardrobe / storage / hair and make-up / dining.

Hall, Hampstead, NW3

Hall, Hampstead, NW3

Hall, Hampstead, NW3

Hall, Hampstead, NW3

A truly unique Gilbert Scott creation in the Gothic / Arts & Crafts style. Available for showing overlooking gardens. There is also a large and comfortable lower ground floor for green room.