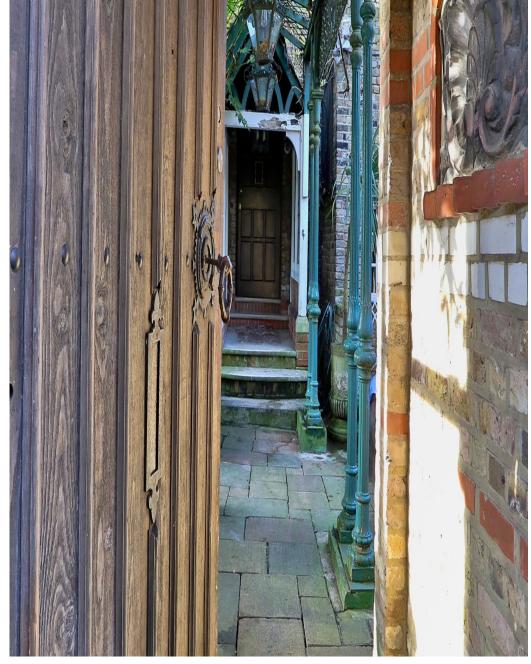

## Hall, Hampstead, NW3

A truly unique Gilbert Scott creation in the Gothic / Arts & Crafts style. Available for shooting is a large entrance hall,scarlett dining room and drawing room overlooking gardens. There is also a large and comfortable lower ground floor for green room / wardrobe / storage / hair and make-up / dining.

Hall, Hampstead, NW3

Hall, Hampstead, NW3

Hall, Hampstead, NW3

Hall, Hampstead, NW3

A truly unique Gilbert Scott creation in the Gothic / Arts & Crafts style. Available for showing overlooking gardens. There is also a large and comfortable lower ground floor for green room.