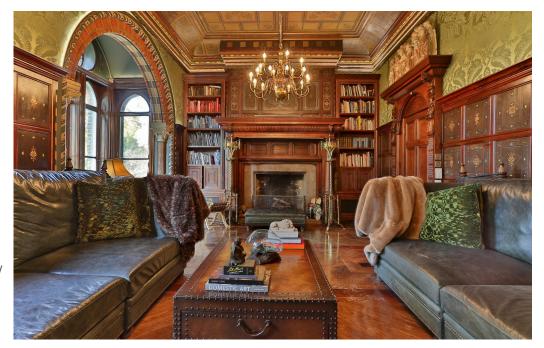

## Hall, Hampstead, NW3

A truly unique Gilbert Scott creation in the Gothic / Arts & Crafts style. Available for shooting is a large entrance hall,scarlett dining room and drawing room overlooking gardens. There is also a large and comfortable lower ground floor for green room / wardrobe / storage / hair and make-up / dining.

Hall, Hampstead, NW3

Hall, Hampstead, NW3

Hall, Hampstead, NW3

Hall, Hampstead, NW3

A truly unique Gilbert Scott creation in the Gothic / Arts & Crafts style. Available for showing overlooking gardens. There is also a large and comfortable lower ground floor for green room.