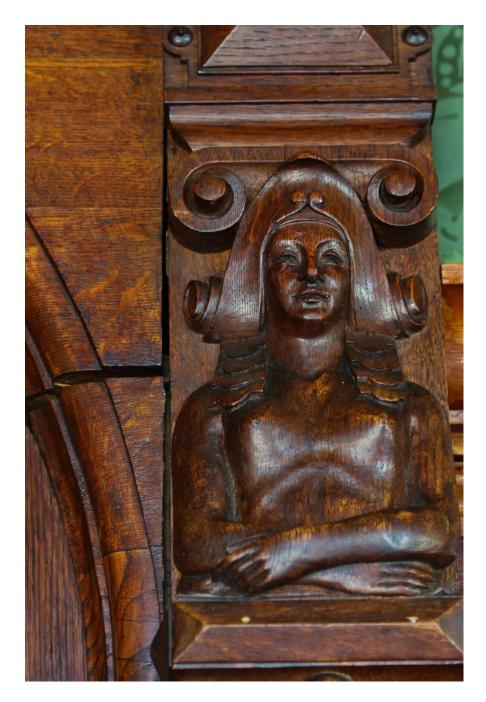

## Hall, Hampstead, NW3

A truly unique Gilbert Scott creation in the Gothic / Arts & Crafts style. Available for shooting is a large entrance hall,scarlett dining room and drawing room overlooking gardens. There is also a large and comfortable lower ground floor for green room / wardrobe / storage / hair and make-up / dining.

Hall, Hampstead, NW3

Hall, Hampstead, NW3

Hall, Hampstead, NW3

Hall, Hampstead, NW3

A truly unique Gilbert Scott creation in the Gothic / Arts & Crafts style. Available for showing overlooking gardens. There is also a large and comfortable lower ground floor for green room.