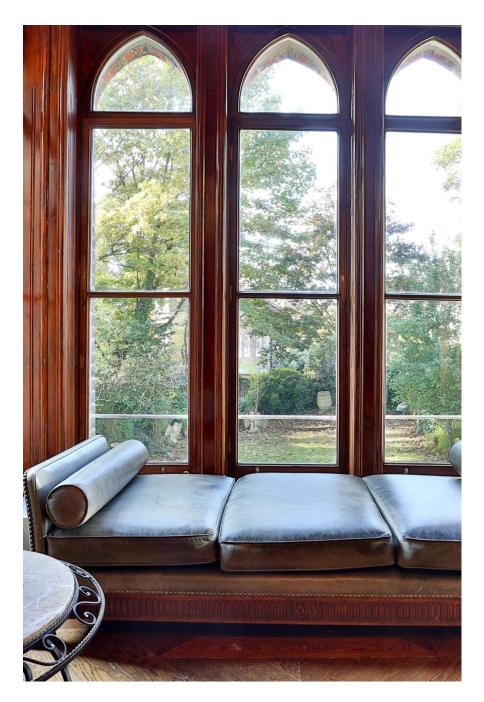

## Hall, Hampstead, NW3

A truly unique Gilbert Scott creation in the Gothic / Arts & Crafts style. Available for shooting is a large entrance hall,scarlett dining room and drawing room overlooking gardens. There is also a large and comfortable lower ground floor for green room / wardrobe / storage / hair and make-up / dining.

Hall, Hampstead, NW3

Hall, Hampstead, NW3

Hall, Hampstead, NW3

Hall, Hampstead, NW3

A truly unique Gilbert Scott creation in the Gothic / Arts & Crafts style. Available for showing overlooking gardens. There is also a large and comfortable lower ground floor for green room.