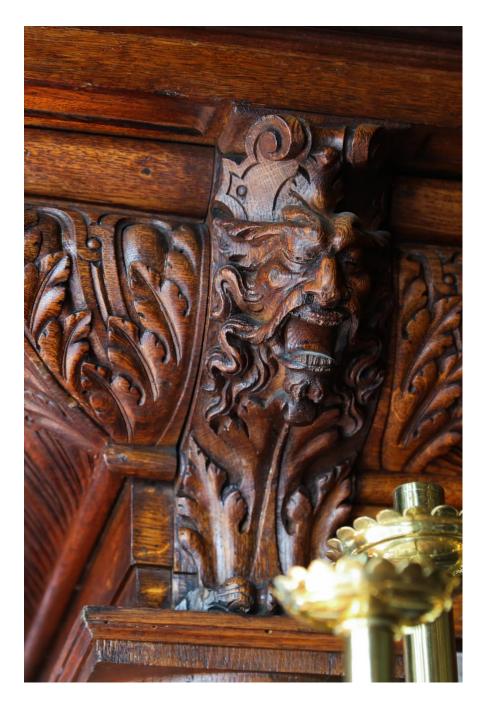

## Hall, Hampstead, NW3

A truly unique Gilbert Scott creation in the Gothic / Arts & Crafts style. Available for shooting is a large entrance hall,scarlett dining room and drawing room overlooking gardens. There is also a large and comfortable lower ground floor for green room / wardrobe / storage / hair and make-up / dining.

Hall, Hampstead, NW3

Hall, Hampstead, NW3

Hall, Hampstead, NW3

Hall, Hampstead, NW3

A truly unique Gilbert Scott creation in the Gothic / Arts & Crafts style. Available for showing overlooking gardens. There is also a large and comfortable lower ground floor for green room.