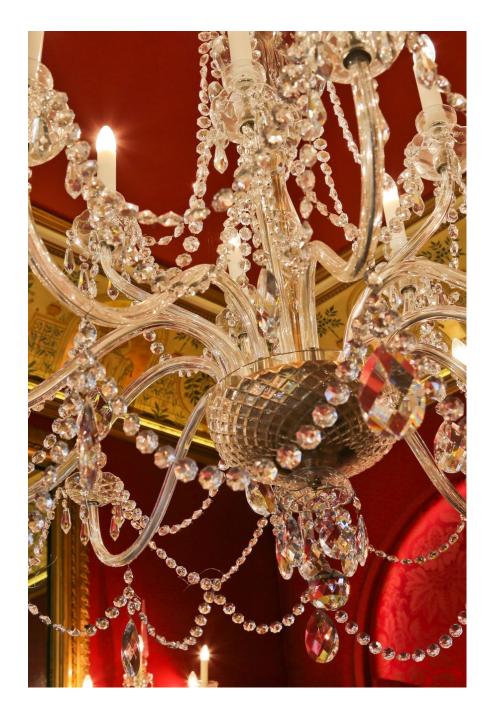

## Hall, Hampstead, NW3

A truly unique Gilbert Scott creation in the Gothic / Arts & Crafts style. Available for shooting is a large entrance hall,scarlett dining room and drawing room overlooking gardens. There is also a large and comfortable lower ground floor for green room / wardrobe / storage / hair and make-up / dining.

Hall, Hampstead, NW3

Hall, Hampstead, NW3

Hall, Hampstead, NW3

Hall, Hampstead, NW3

A truly unique Gilbert Scott creation in the Gothic / Arts & Crafts style. Available for showing overlooking gardens. There is also a large and comfortable lower ground floor for green room.