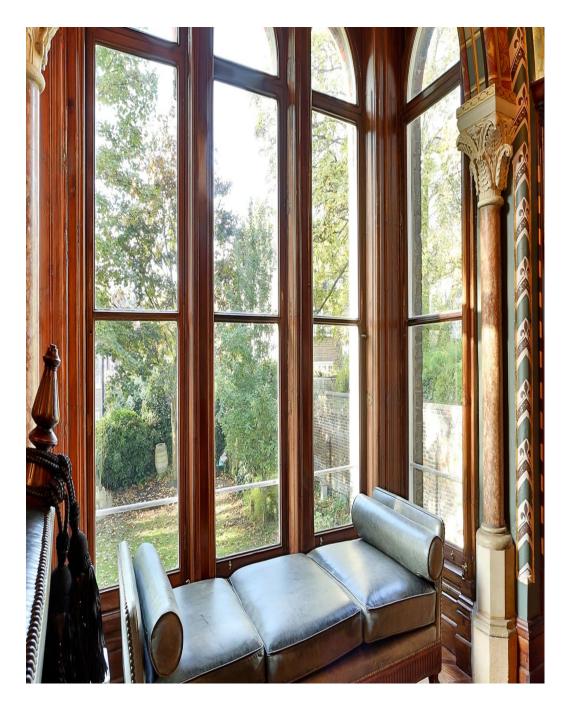

## Hall, Hampstead, NW3

A truly unique Gilbert Scott creation in the Gothic / Arts & Crafts style. Available for shooting is a large entrance hall,scarlett dining room and drawing room overlooking gardens. There is also a large and comfortable lower ground floor for green room / wardrobe / storage / hair and make-up / dining.

Hall, Hampstead, NW3

Hall, Hampstead, NW3

Hall, Hampstead, NW3

Hall, Hampstead, NW3

A truly unique Gilbert Scott creation in the Gothic / Arts & Crafts style. Available for showing overlooking gardens. There is also a large and comfortable lower ground floor for green room.