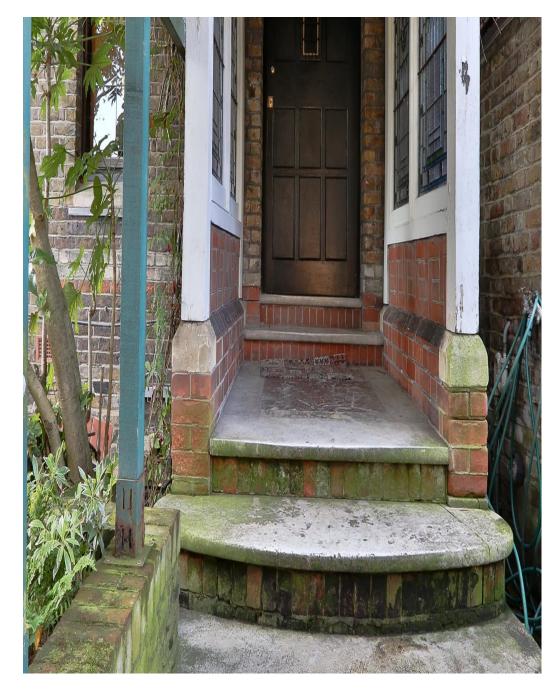

## Hall, Hampstead, NW3

A truly unique Gilbert Scott creation in the Gothic / Arts & Crafts style. Available for shooting is a large entrance hall,scarlett dining room and drawing room overlooking gardens. There is also a large and comfortable lower ground floor for green room / wardrobe / storage / hair and make-up / dining.

Hall, Hampstead, NW3

Hall, Hampstead, NW3

Hall, Hampstead, NW3

Hall, Hampstead, NW3

A truly unique Gilbert Scott creation in the Gothic / Arts & Crafts style. Available for showing overlooking gardens. There is also a large and comfortable lower ground floor for green room.