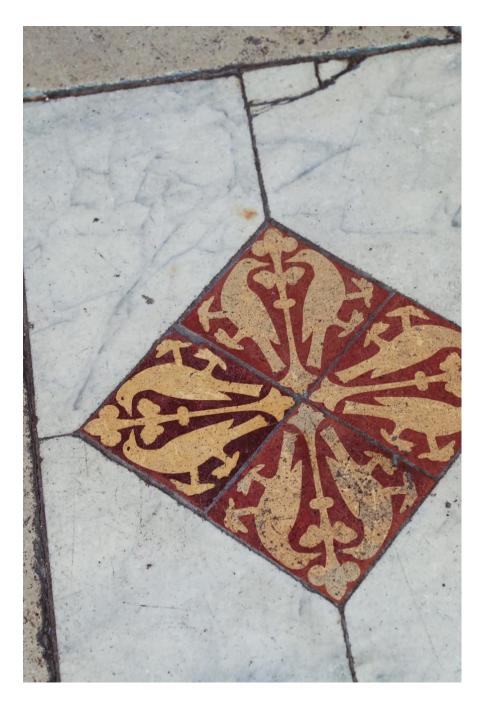

## Hall, Hampstead, NW3

A truly unique Gilbert Scott creation in the Gothic / Arts & Crafts style. Available for shooting is a large entrance hall,scarlett dining room and drawing room overlooking gardens. There is also a large and comfortable lower ground floor for green room / wardrobe / storage / hair and make-up / dining.