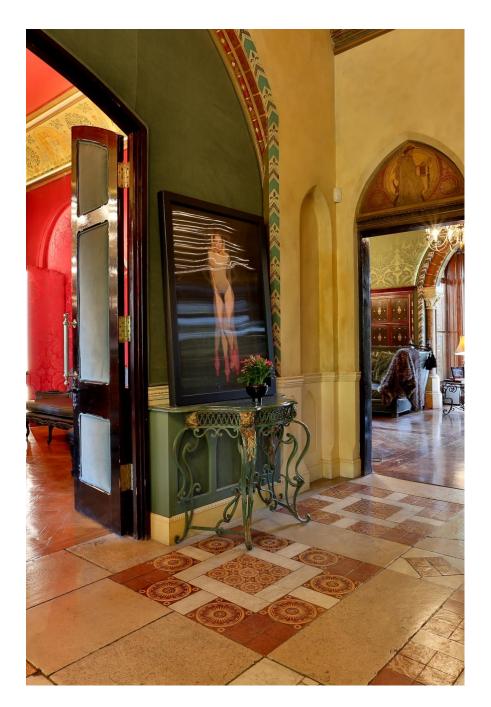

## Hall, Hampstead, NW3

A truly unique Gilbert Scott creation in the Gothic / Arts & Crafts style. Available for shooting is a large entrance hall,scarlett dining room and drawing room overlooking gardens. There is also a large and comfortable lower ground floor for green room / wardrobe / storage / hair and make-up / dining.

Hall, Hampstead, NW3

Hall, Hampstead, NW3

Hall, Hampstead, NW3

Hall, Hampstead, NW3

A truly unique Gilbert Scott creation in the Gothic / Arts & Crafts style. Available for showing overlooking gardens. There is also a large and comfortable lower ground floor for green room.