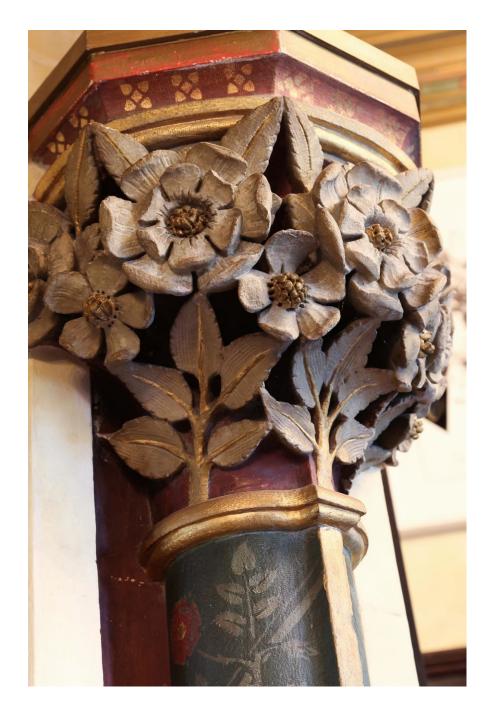

## Hall, Hampstead, NW3

A truly unique Gilbert Scott creation in the Gothic / Arts & Crafts style. Available for shooting is a large entrance hall,scarlett dining room and drawing room overlooking gardens. There is also a large and comfortable lower ground floor for green room / wardrobe / storage / hair and make-up / dining.

Hall, Hampstead, NW3

Hall, Hampstead, NW3

Hall, Hampstead, NW3

Hall, Hampstead, NW3

A truly unique Gilbert Scott creation in the Gothic / Arts & Crafts style. Available for showing overlooking gardens. There is also a large and comfortable lower ground floor for green room.