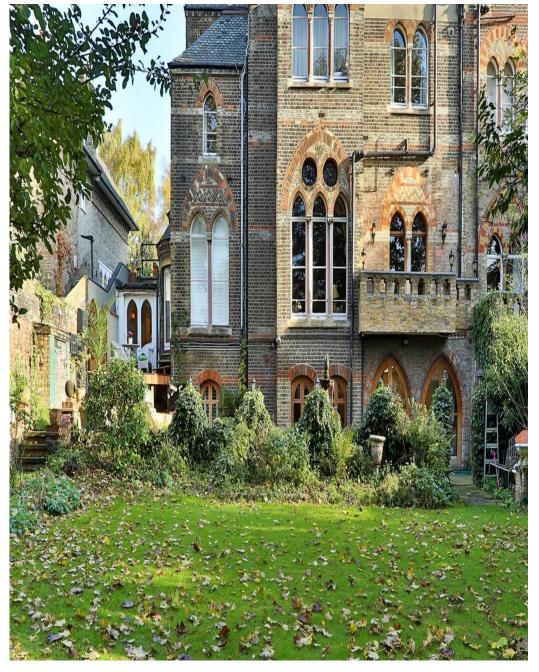

## Hall, Hampstead, NW3

A truly unique Gilbert Scott creation in the Gothic / Arts & Crafts style. Available for shooting is a large entrance hall,scarlett dining room and drawing room overlooking gardens. There is also a large and comfortable lower ground floor for green room / wardrobe / storage / hair and make-up / dining.

Hall, Hampstead, NW3

Hall, Hampstead, NW3

Hall, Hampstead, NW3

Hall, Hampstead, NW3

A truly unique Gilbert Scott creation in the Gothic / Arts & Crafts style. Available for showing overlooking gardens. There is also a large and comfortable lower ground floor for green room.