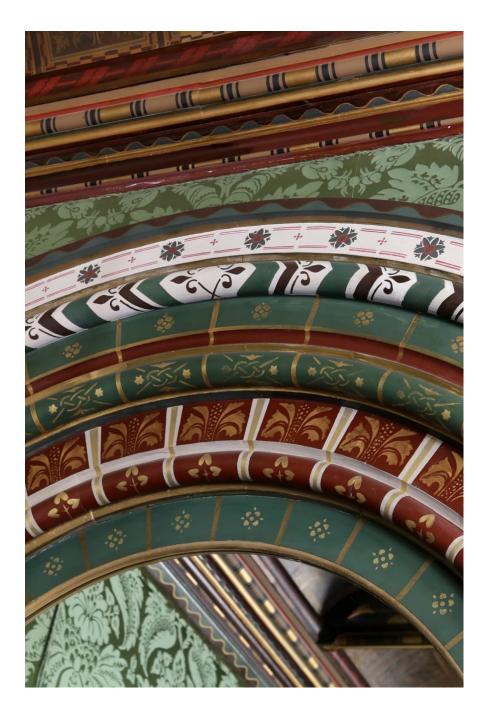

## Hall, Hampstead, NW3

A truly unique Gilbert Scott creation in the Gothic / Arts & Crafts style. Available for shooting is a large entrance hall,scarlett dining room and drawing room overlooking gardens. There is also a large and comfortable lower ground floor for green room / wardrobe / storage / hair and make-up / dining.

Hall, Hampstead, NW3

Hall, Hampstead, NW3

Hall, Hampstead, NW3

Hall, Hampstead, NW3

A truly unique Gilbert Scott creation in the Gothic / Arts & Crafts style. Available for showing overlooking gardens. There is also a large and comfortable lower ground floor for green room.