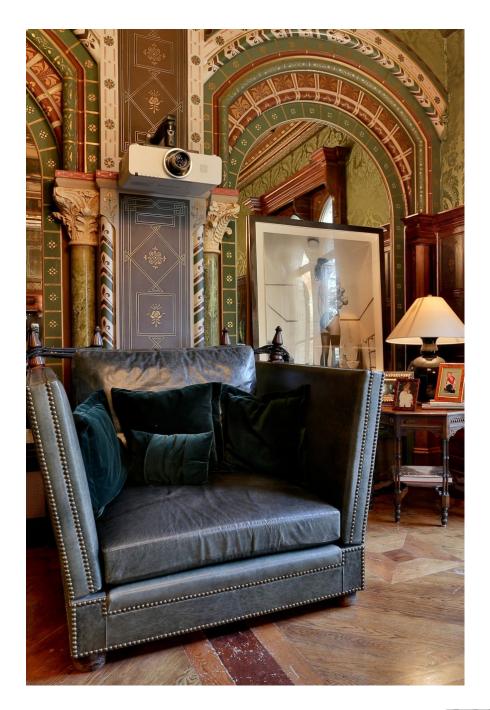

## Hall, Hampstead, NW3

A truly unique Gilbert Scott creation in the Gothic / Arts & Crafts style. Available for shooting is a large entrance hall,scarlett dining room and drawing room overlooking gardens. There is also a large and comfortable lower ground floor for green room / wardrobe / storage / hair and make-up / dining.