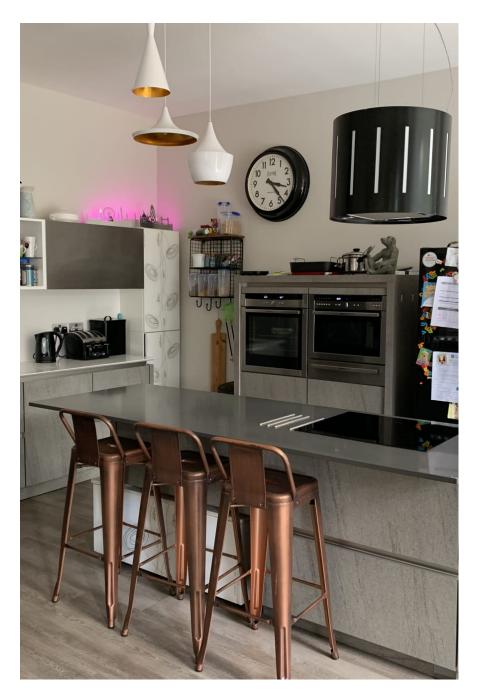

The Corner House is based in SW14 and a 5 minute walk away from Richmond Park. It is approximately 3500 sqf in size and has hosted film crews at the property in the past. The house has ample free parking all around, easy and wide access, and is available all year. The interior is over two stories. Downstairs is a wide open plan reception with large double bay windows and an open plan kitchen, large light double bedroom, children's play area and utility room. Upstairs there are three large bedrooms, one with large en suite and balcony, bathroom and large reception room with double bay window. The property also has two private walled gardens of approx 60sqm each.