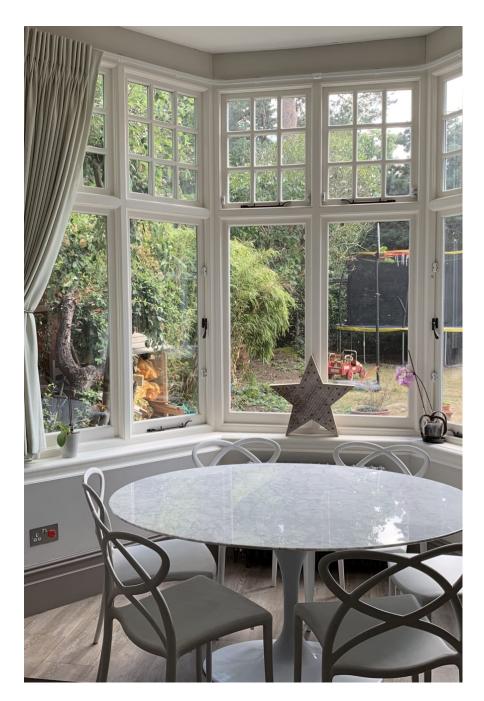

The Corner House is based in SW14 and a 5 minute walk away from Richmond Park. It is approximately 3500 sqf in size and has hosted film crews at the property in the past. The house has ample free parking all around, easy and wide access, and is available all year. The interior is over two stories. Downstairs is a wide open plan reception with large double bay windows and an open plan kitchen, large light double bedroom, children's play area and utility room. Upstairs there are three large bedrooms, one with large en suite and balcony, bathroom and large reception room with double bay window. The property also has two private walled gardens of approx 60sqm each.