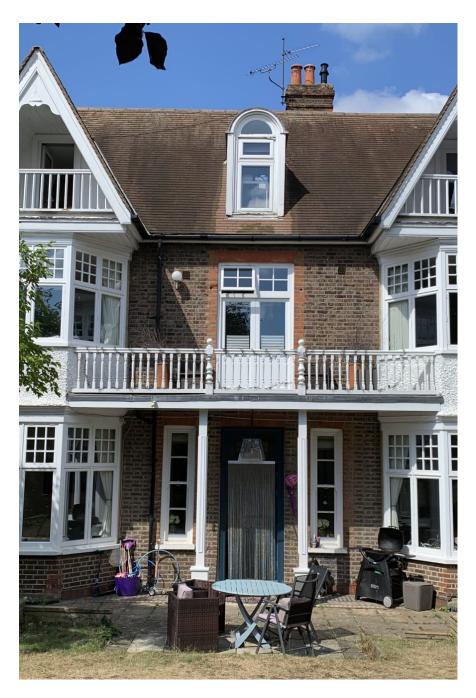

The Corner House is based in SW14 and a 5 minute walk away from Richmond Park. It is approximately 3500 sqf in size and has hosted film crews at the property in the past. The house has ample free parking all around, easy and wide access, and is available all year. The interior is over two stories. Downstairs is a wide open plan reception with large double bay windows and an open plan kitchen, large light double bedroom, children's play area and utility room. Upstairs there are three large bedrooms, one with large en suite and balcony, bathroom and large reception room with double bay window. The property also has two private walled gardens of approx 60sqm each.