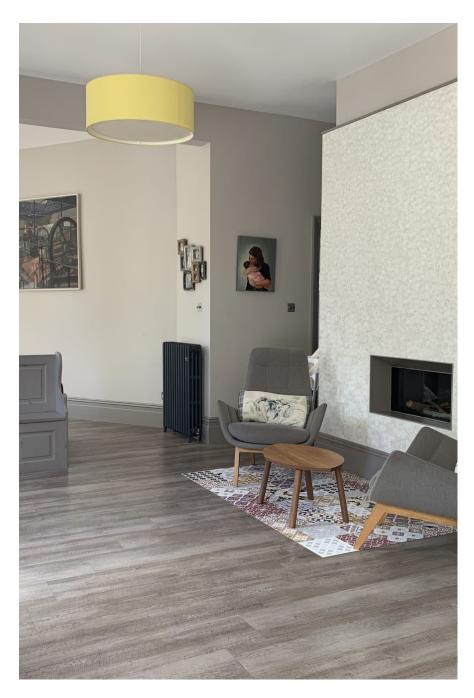

The Corner House is based in SW14 and a 5 minute walk away from Richmond Park. It is approximately 3500 sqf in size and has hosted film crews at the property in the past. The house has ample free parking all around, easy and wide access, and is available all year. The interior is over two stories. Downstairs is a wide open plan reception with large double bay windows and an open plan kitchen, large light double bedroom, children's play area and utility room. Upstairs there are three large bedrooms, one with large en suite and balcony, bathroom and large reception room with double bay window. The property also has two private walled gardens of approx 60sqm each.