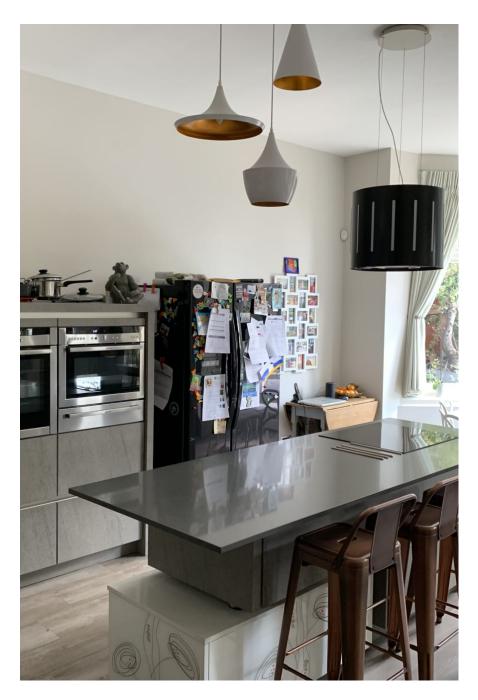

The Corner House is based in SW14 and a 5 minute walk away from Richmond Park. It is approximately 3500 sqf in size and has hosted film crews at the property in the past. The house has ample free parking all around, easy and wide access, and is available all year. The interior is over two stories. Downstairs is a wide open plan reception with large double bay windows and an open plan kitchen, large light double bedroom, children's play area and utility room. Upstairs there are three large bedrooms, one with large en suite and balcony, bathroom and large reception room with double bay window. The property also has two private walled gardens of approx 60sqm each.