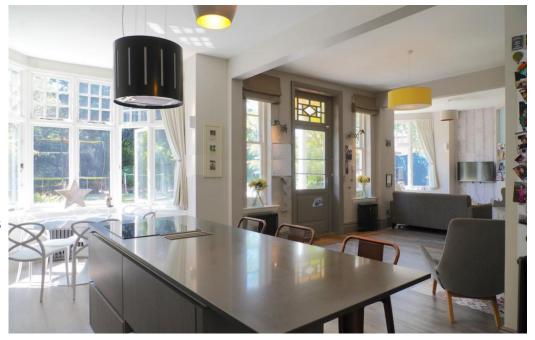

The Corner House is based in SW14 and a 5 minute walk away from Richmond Park. It is approximately 3500 sqf in size and has hosted film crews at the property in the past. The house has ample free parking all around, easy and wide access, and is available all year. The interior is over two stories. Downstairs is a wide open plan reception with large double bay windows and an open plan kitchen, large light double bedroom, children's play area and utility room. Upstairs there are three large bedrooms, one with large en suite and balcony, bathroom and large reception room with double bay window. The property also has two private walled gardens of approx 60sqm each.