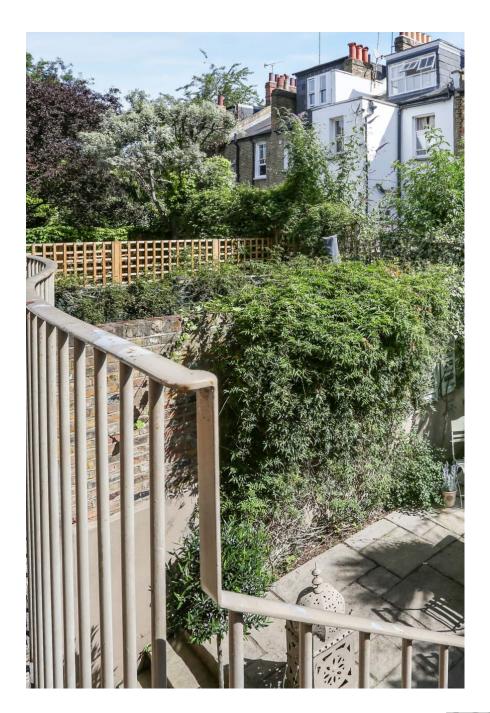

## **Tetcott Road SW10**

This charming Chelsea home has a double drawing room opeinging onto a decked terrace and a fantastic ktichen opening onto a delightful patio garden.

**Tetcott Road SW10** 

This charming Chelsea home has a double drawing room opeinging onto a decked terrate and a kniestick in the work of a delightful patio garden.