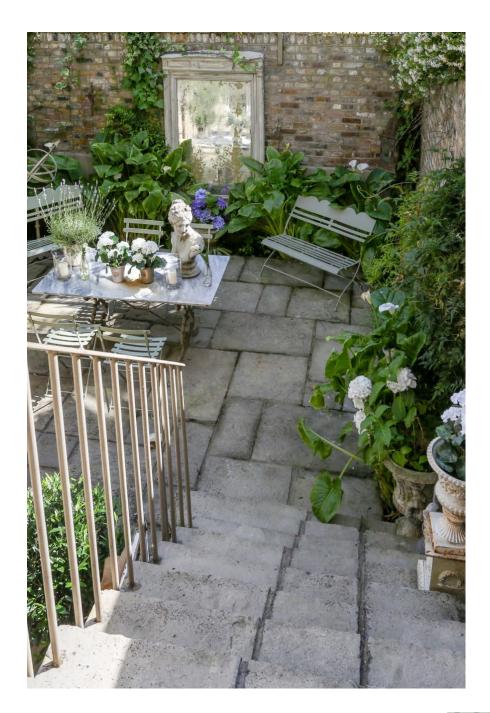

## **Tetcott Road SW10**

This charming Chelsea home has a double drawing room opeinging onto a decked terrace and a fantastic ktichen opening onto a delightful patio garden.

**Tetcott Road SW10** 

This charming Chelsea home has a double drawing room opeinging onto a decked terrate and a kniestick in the work of a delightful patio garden.