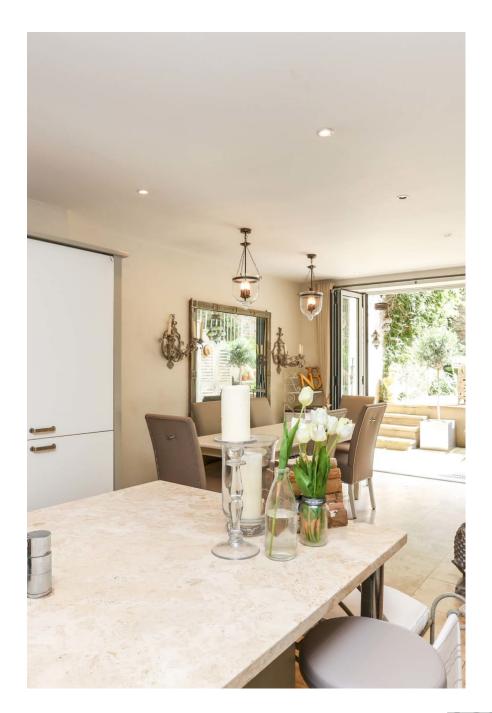

## **Tetcott Road SW10**

This charming Chelsea home has a double drawing room opeinging onto a decked terrace and a fantastic ktichen opening onto a delightful patio garden.

**Tetcott Road SW10** 

This charming Chelsea home has a double drawing room opeinging onto a decked terrate and a kniestick in the work of a delightful patio garden.