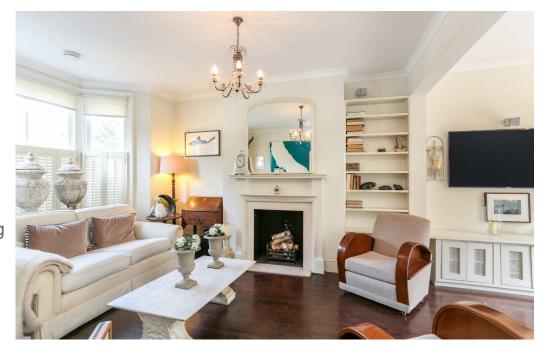

## **Tetcott Road SW10**

This charming Chelsea home has a double drawing room opeinging onto a decked terrace and a fantastic ktichen opening onto a delightful patio garden.

**Tetcott Road SW10** 

This charming Chelsea home has a double drawing room opeinging onto a decked terrate and a kniestick in the work of a delightful patio garden.

CREATIVE ARTIST & STYLE MANAGEMENT

**Tetcott Road SW10** 

This charming Chelsea home has a double drawing room openiging onto a decked terrals n o a delightful patio garden.

**Tetcott Road SW10** 

**Tetcott Road SW10** 

This charming Chelsea home has a double drawing room opeinging onto a decked terral nto a delightful patio garden.

**Tetcott Road SW10** 

**Tetcott Road SW10** 

**Tetcott Road SW10**