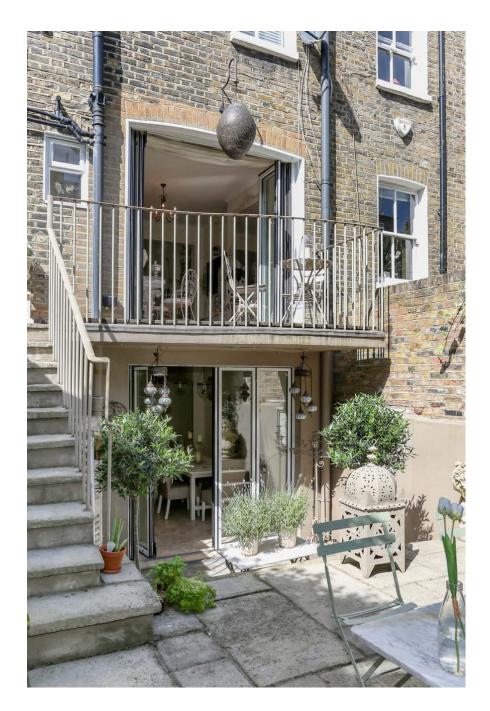

## **Tetcott Road SW10**

This charming Chelsea home has a double drawing room opeinging onto a decked terrace and a fantastic ktichen opening onto a delightful patio garden.

**Tetcott Road SW10** 

This charming Chelsea home has a double drawing room opeinging onto a decked terrate and a kniestick in the work of a delightful patio garden.