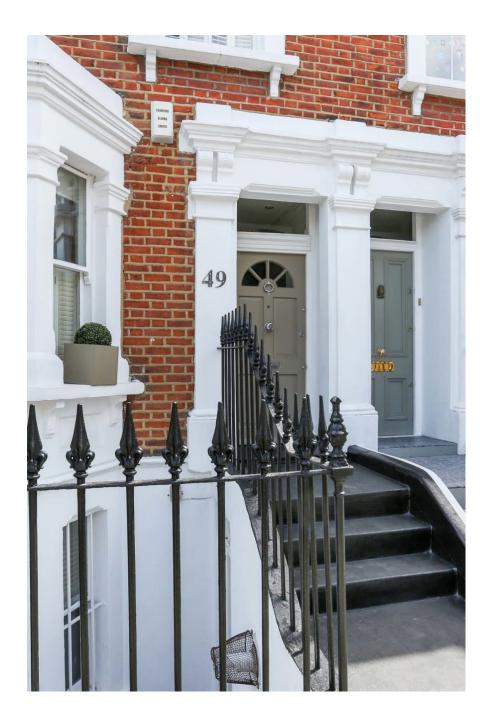

## **Tetcott Road SW10**

This charming Chelsea home has a double drawing room opeinging onto a decked terrace and a fantastic ktichen opening onto a delightful patio garden.

**Tetcott Road SW10** 

This charming Chelsea home has a double drawing room opeinging onto a decked terrate and a kniestick in the work of a delightful patio garden.