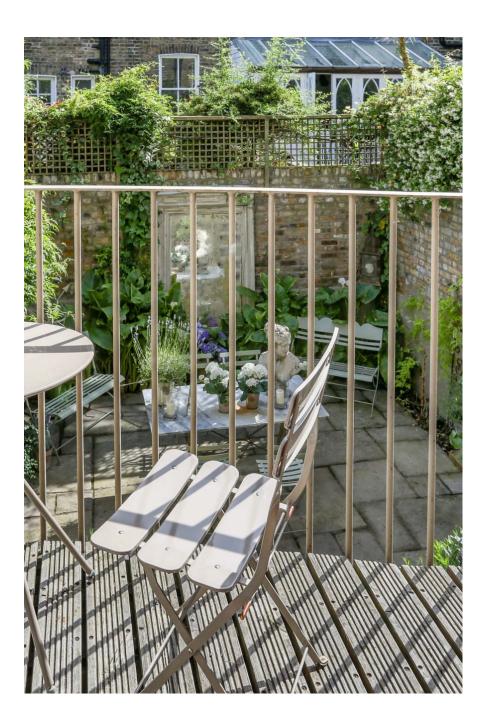

## **Tetcott Road SW10**

This charming Chelsea home has a double drawing room opeinging onto a decked terrace and a fantastic ktichen opening onto a delightful patio garden.

**Tetcott Road SW10** 

This charming Chelsea home has a double drawing room opeinging onto a decked terrate and a kniestick in the work of a delightful patio garden.