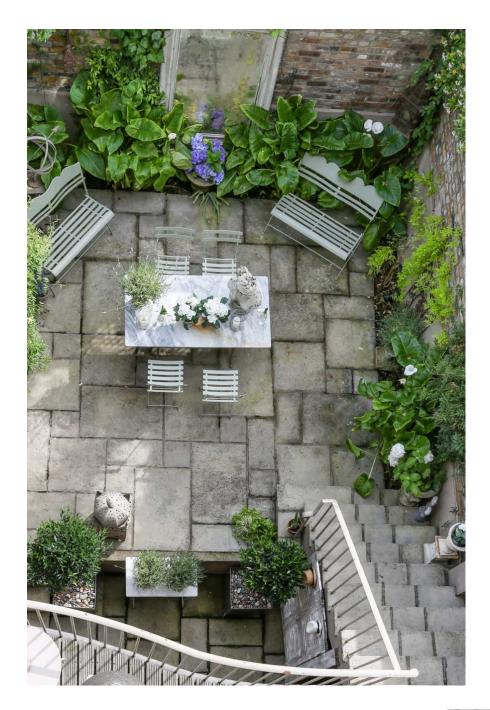

## **Tetcott Road SW10**

This charming Chelsea home has a double drawing room opeinging onto a decked terrace and a fantastic ktichen opening onto a delightful patio garden.

**Tetcott Road SW10** 

This charming Chelsea home has a double drawing room opeinging onto a decked terrate and a kniestick in the work of a delightful patio garden.