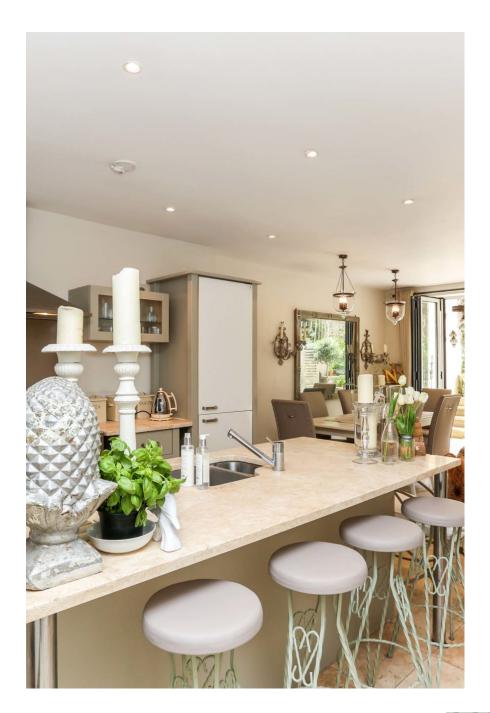

## **Tetcott Road SW10**

This charming Chelsea home has a double drawing room opeinging onto a decked terrace and a fantastic ktichen opening onto a delightful patio garden.

**Tetcott Road SW10** 

This charming Chelsea home has a double drawing room opeinging onto a decked terrate and a kniestick in the work of a delightful patio garden.