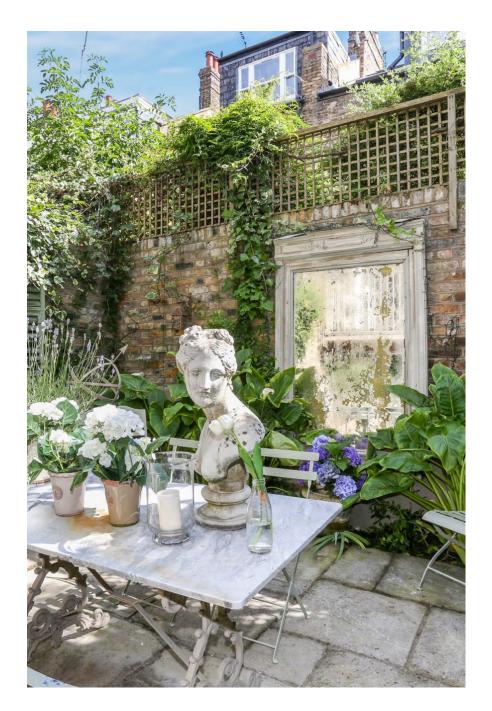

## **Tetcott Road SW10**

This charming Chelsea home has a double drawing room opeinging onto a decked terrace and a fantastic ktichen opening onto a delightful patio garden.

**Tetcott Road SW10** 

This charming Chelsea home has a double drawing room opeinging onto a decked terrate and a kniestick in the work of a delightful patio garden.