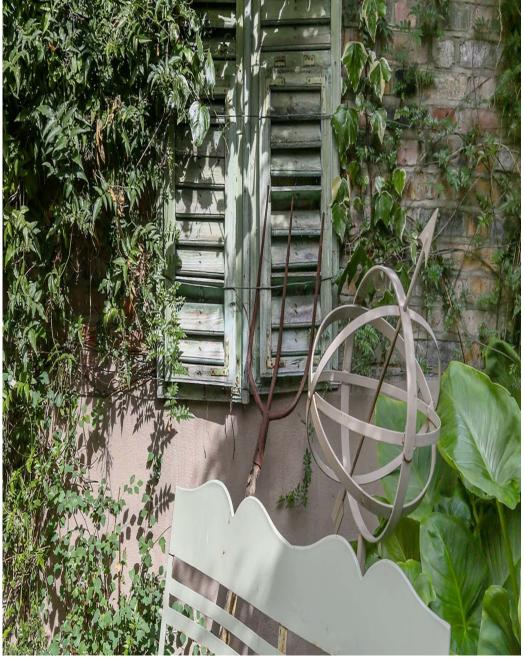

## **Tetcott Road SW10**

This charming Chelsea home has a double drawing room opeinging onto a decked terrace and a fantastic ktichen opening onto a delightful patio garden.

**Tetcott Road SW10** 

This charming Chelsea home has a double drawing room opeinging onto a decked terrate and a kniestick in the work of a delightful patio garden.