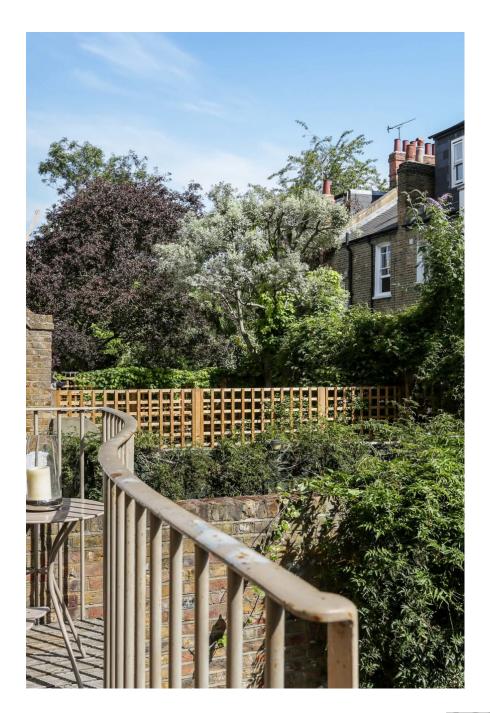

## **Tetcott Road SW10**

This charming Chelsea home has a double drawing room opeinging onto a decked terrace and a fantastic ktichen opening onto a delightful patio garden.

**Tetcott Road SW10** 

This charming Chelsea home has a double drawing room opeinging onto a decked terrate and a kniestick in the work of a delightful patio garden.