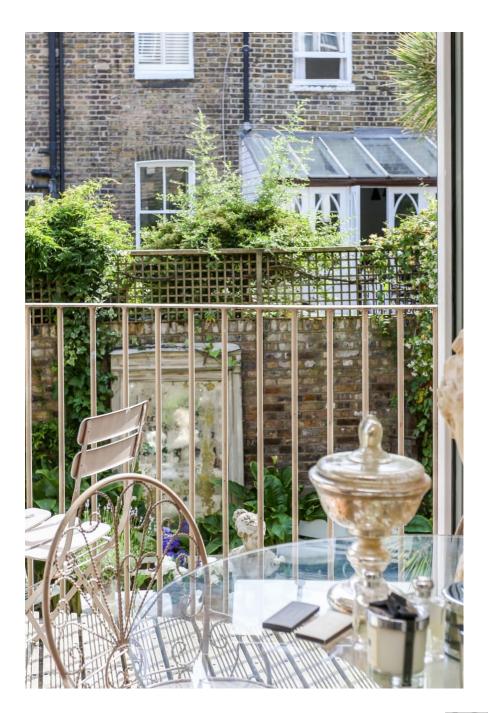

## **Tetcott Road SW10**

This charming Chelsea home has a double drawing room opeinging onto a decked terrace and a fantastic ktichen opening onto a delightful patio garden.

**Tetcott Road SW10** 

This charming Chelsea home has a double drawing room opeinging onto a decked terrate and a kniestick in the work of a delightful patio garden.