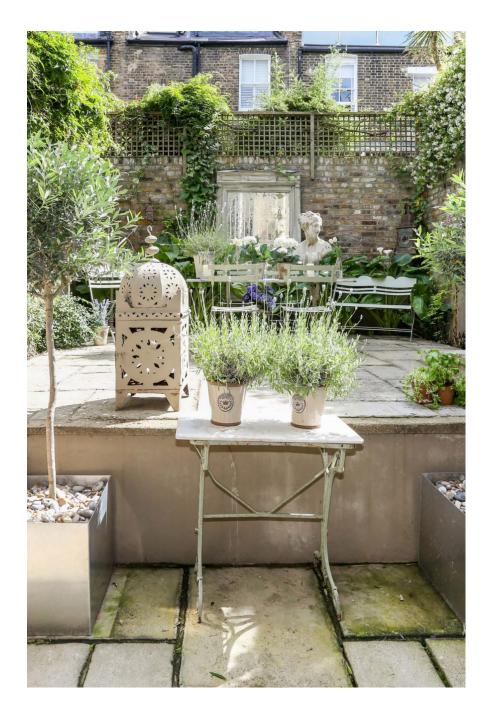

## **Tetcott Road SW10**

This charming Chelsea home has a double drawing room opeinging onto a decked terrace and a fantastic ktichen opening onto a delightful patio garden.

**Tetcott Road SW10** 

This charming Chelsea home has a double drawing room opeinging onto a decked terrate and a kniestick in the work of a delightful patio garden.