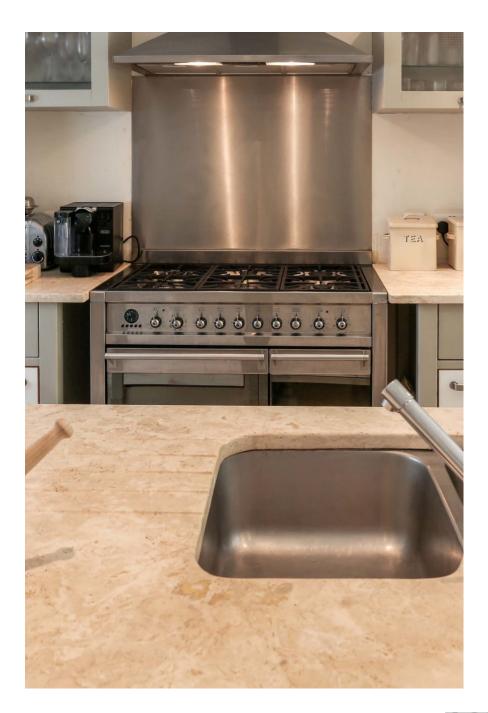

## **Tetcott Road SW10**

This charming Chelsea home has a double drawing room opeinging onto a decked terrace and a fantastic ktichen opening onto a delightful patio garden.

**Tetcott Road SW10** 

This charming Chelsea home has a double drawing room opeinging onto a decked terrate and a kniestick in the work of a delightful patio garden.