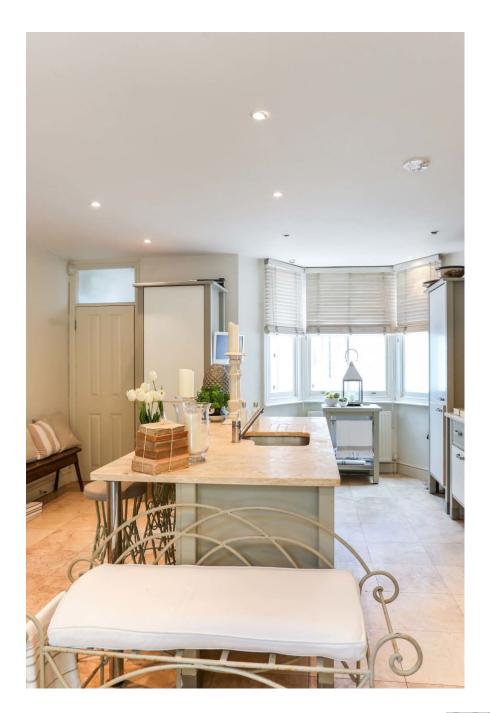

## **Tetcott Road SW10**

This charming Chelsea home has a double drawing room opeinging onto a decked terrace and a fantastic ktichen opening onto a delightful patio garden.

**Tetcott Road SW10** 

This charming Chelsea home has a double drawing room opeinging onto a decked terrate and a kniestick in the work of a delightful patio garden.