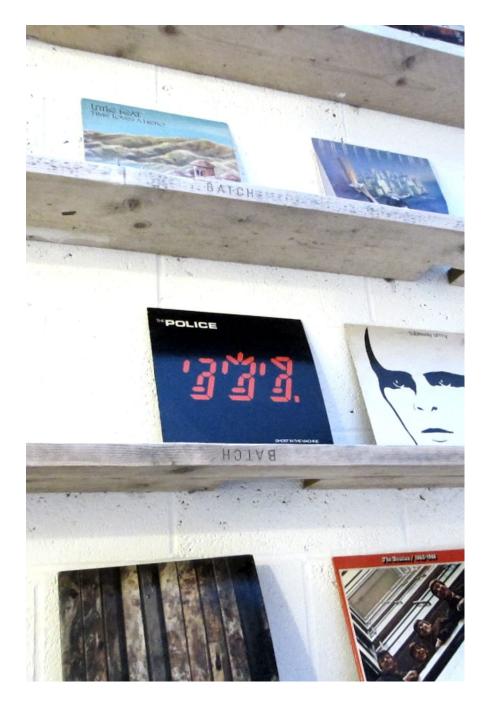

Professional Photography, Film and multi-functional studio hire service based in North East London, with a range of equipment for hire. Ground floor studio has large corner infinity cove. Steamer, rails and kitchenette available. Bookshelf can be moved to allow for additional shooting space. Easy access with free parking close to studio entrance for unloading. Part of warehouse community with interesting exteriors in close proximity - graffiti walls and other factory warehouse exteriors, fire escape stairwells and cobble stone alleyways. Competitive rates.