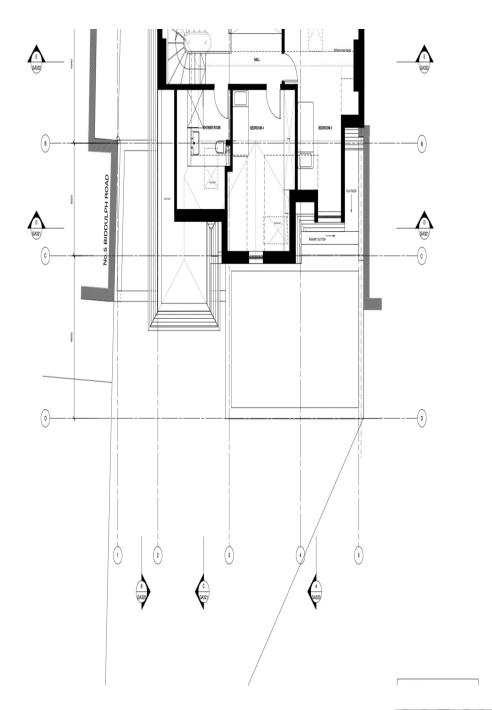

## **Stansfield House- Maida Vale**

Lovely 5 bedroom, 4 bathroom home in Maida Vale; The space is very lateral and open with an abundance of natural light. There is a basement area and a statement staircase.

**Stansfield House- Maida Vale** 

statement staircase.

**Stansfield House- Maida Vale** 

statement staircase.

Lovely 5 bedroom, 4 bathroom home in Maida Vale; The space is very lateral and opportunity . There is a basement area and a

**Stansfield House- Maida Vale** 

Lovely 5 bedroom, 4 bathroom home in Maida Vale; The space is very lateral and opportunity ti. There is a basement area and a statement staircase.

020 7482 1555