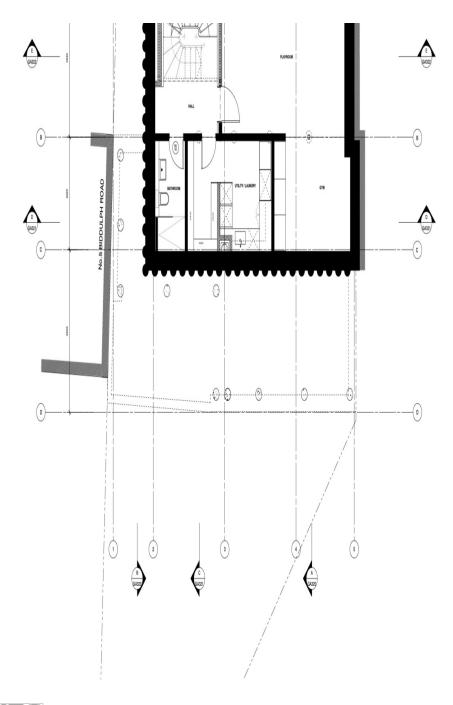

## **Stansfield House- Maida Vale**

Lovely 5 bedroom, 4 bathroom home in Maida Vale; The space is very lateral and open with an abundance of natural light. There is a basement area and a statement staircase.

**Stansfield House- Maida Vale** 

statement staircase.

**Stansfield House- Maida Vale** 

statement staircase.

Lovely 5 bedroom, 4 bathroom home in Maida Vale; The space is very lateral and opportunity . There is a basement area and a

**Stansfield House- Maida Vale** 

Lovely 5 bedroom, 4 bathroom home in Maida Vale; The space is very lateral and opportunity ti. There is a basement area and a statement staircase.

020 7482 1555