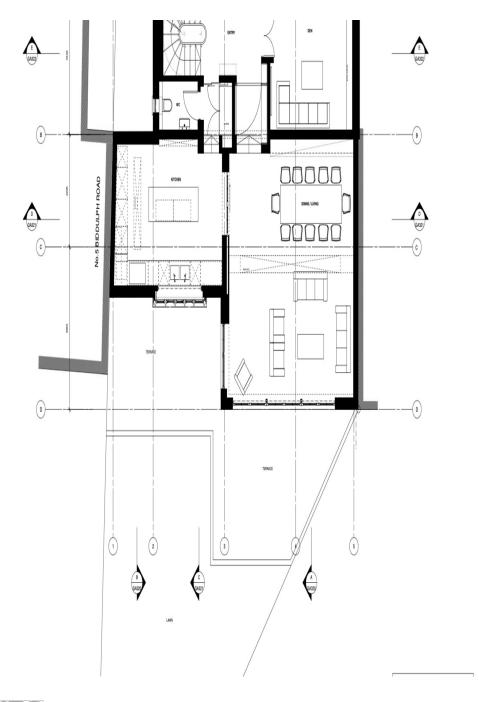

## **Stansfield House- Maida Vale**

Lovely 5 bedroom, 4 bathroom home in Maida Vale; The space is very lateral and open with an abundance of natural light. There is a basement area and a statement staircase.

**Stansfield House- Maida Vale** 

statement staircase.

**Stansfield House- Maida Vale** 

statement staircase.

Lovely 5 bedroom, 4 bathroom home in Maida Vale; The space is very lateral and opportunity . There is a basement area and a

**Stansfield House- Maida Vale** 

Lovely 5 bedroom, 4 bathroom home in Maida Vale; The space is very lateral and opportunity ti. There is a basement area and a statement staircase.

020 7482 1555