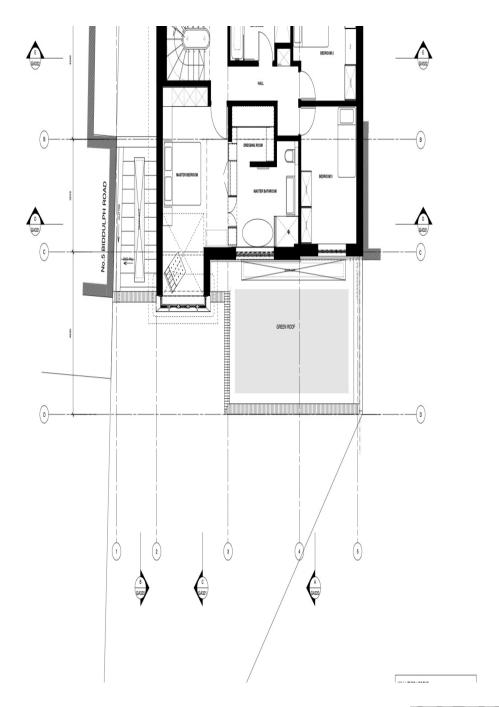

## **Stansfield House- Maida Vale**

Lovely 5 bedroom, 4 bathroom home in Maida Vale; The space is very lateral and open with an abundance of natural light. There is a basement area and a statement staircase.

**Stansfield House- Maida Vale** 

statement staircase.

**Stansfield House- Maida Vale** 

statement staircase.

Lovely 5 bedroom, 4 bathroom home in Maida Vale; The space is very lateral and opportunity . There is a basement area and a

**Stansfield House- Maida Vale** 

Lovely 5 bedroom, 4 bathroom home in Maida Vale; The space is very lateral and opportunity ti. There is a basement area and a statement staircase.

020 7482 1555