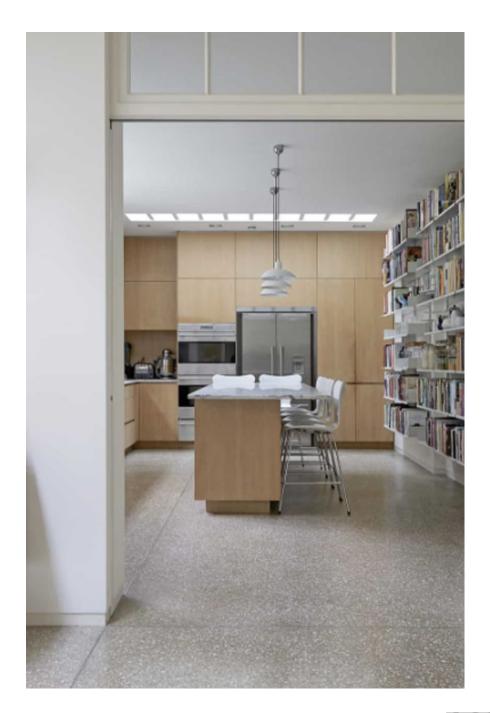

## **Stansfield House- Maida Vale**

Lovely 5 bedroom, 4 bathroom home in Maida Vale; The space is very lateral and open with an abundance of natural light. There is a basement area and a statement staircase.