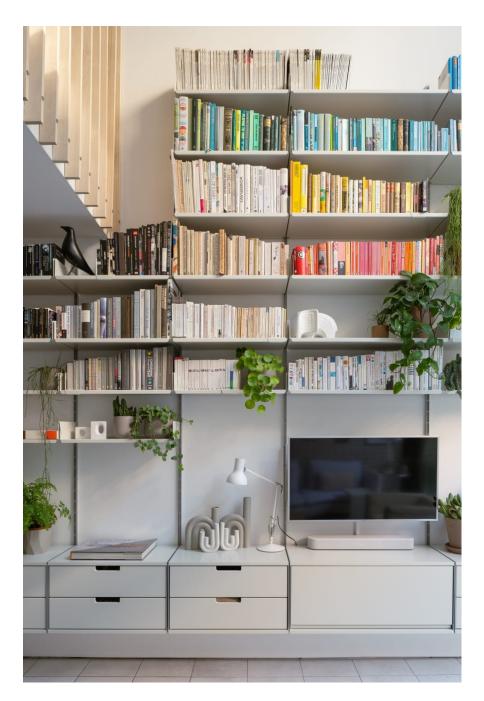

Beautfiul 5 story architect designed house with loads of light form internal light wells that span all floors on both sides of the house. Everything is open plan. There are 4 balconies/terraces and a small garden to the back. There are 3 bathrooms. Mezzanine level and large double height atriums to the front and rear of the living spaces. Super open and light for shooting. The owner is an interior designer so there are many stunning features including original pieces of architect furniture and lighting. The house is situated opposite Shoreditch Park, and there is no through road so lots of parking space!