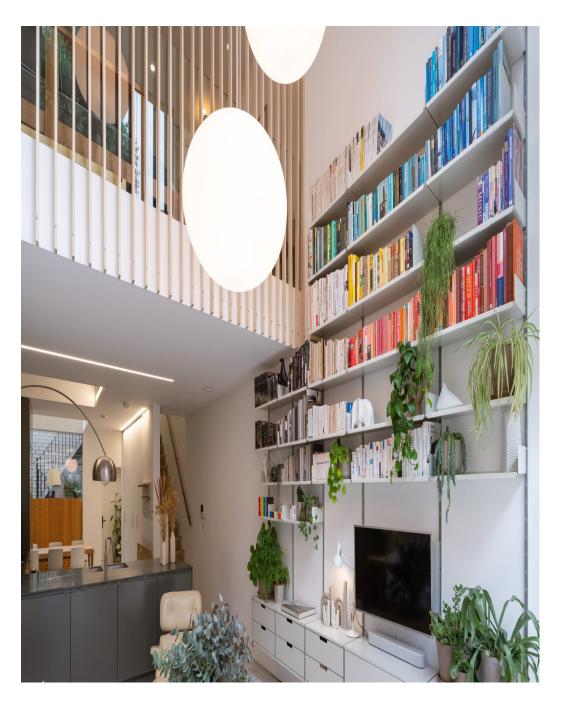

Beautfiul 5 story architect designed house with loads of light form internal light wells that span all floors on both sides of the house. Everything is open plan. There are 4 balconies/terraces and a small garden to the back. There are 3 bathrooms. Mezzanine level and large double height atriums to the front and rear of the living spaces. Super open and light for shooting. The owner is an interior designer so there are many stunning features including original pieces of architect furniture and lighting. The house is situated opposite Shoreditch Park, and there is no through road so lots of parking space!