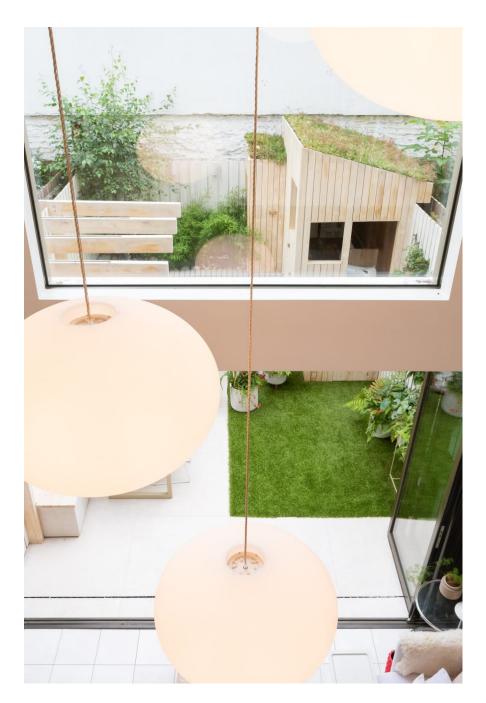

Beautfiul 5 story architect designed house with loads of light form internal light wells that span all floors on both sides of the house. Everything is open plan. There are 4 balconies/terraces and a small garden to the back. There are 3 bathrooms. Mezzanine level and large double height atriums to the front and rear of the living spaces. Super open and light for shooting. The owner is an interior designer so there are many stunning features including original pieces of architect furniture and lighting. The house is situated opposite Shoreditch Park, and there is no through road so lots of parking space!