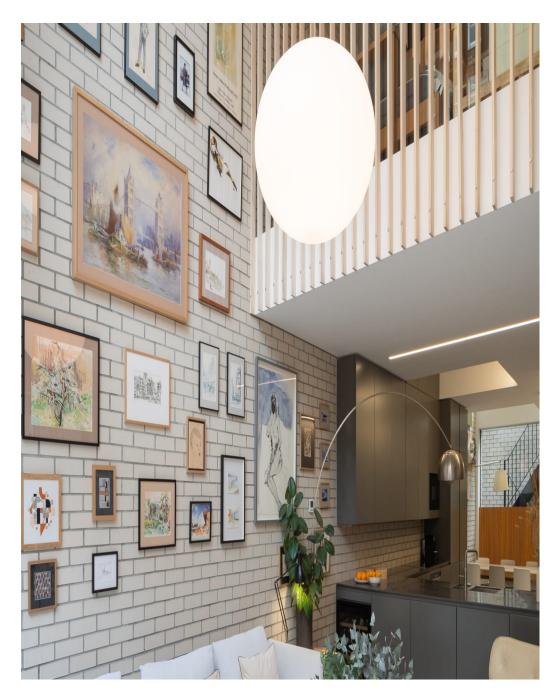

Beautfiul 5 story architect designed house with loads of light form internal light wells that span all floors on both sides of the house. Everything is open plan. There are 4 balconies/terraces and a small garden to the back. There are 3 bathrooms. Mezzanine level and large double height atriums to the front and rear of the living spaces. Super open and light for shooting. The owner is an interior designer so there are many stunning features including original pieces of architect furniture and lighting. The house is situated opposite Shoreditch Park, and there is no through road so lots of parking space!