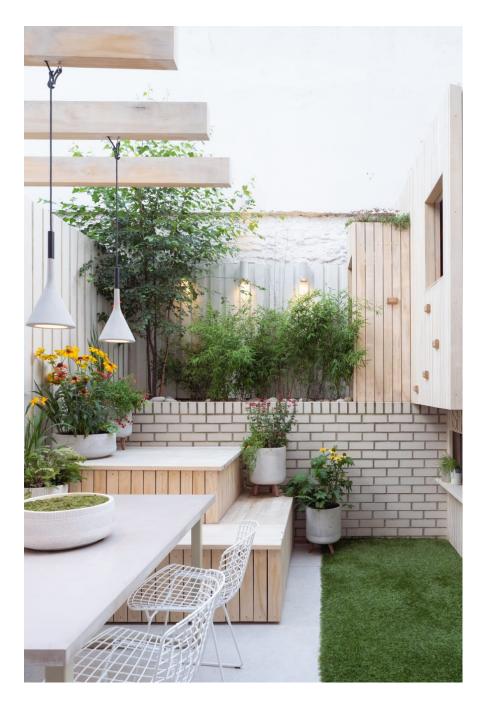

Beautfiul 5 story architect designed house with loads of light form internal light wells that span all floors on both sides of the house. Everything is open plan. There are 4 balconies/terraces and a small garden to the back. There are 3 bathrooms. Mezzanine level and large double height atriums to the front and rear of the living spaces. Super open and light for shooting. The owner is an interior designer so there are many stunning features including original pieces of architect furniture and lighting. The house is situated opposite Shoreditch Park, and there is no through road so lots of parking space!