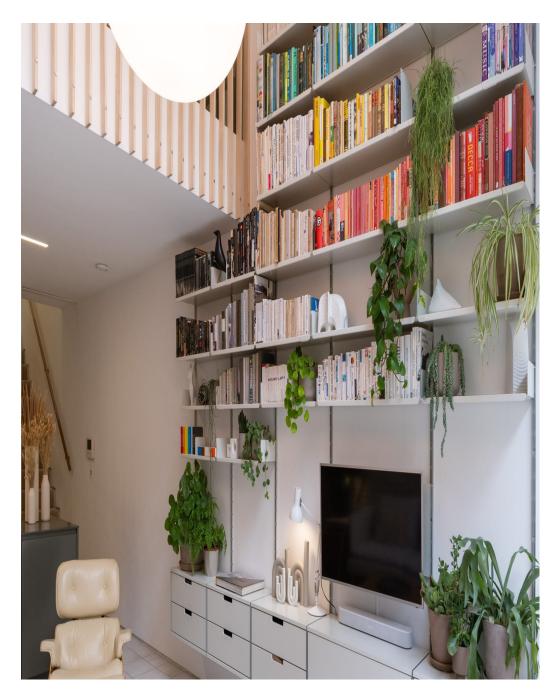

Beautfiul 5 story architect designed house with loads of light form internal light wells that span all floors on both sides of the house. Everything is open plan. There are 4 balconies/terraces and a small garden to the back. There are 3 bathrooms. Mezzanine level and large double height atriums to the front and rear of the living spaces. Super open and light for shooting. The owner is an interior designer so there are many stunning features including original pieces of architect furniture and lighting. The house is situated opposite Shoreditch Park, and there is no through road so lots of parking space!