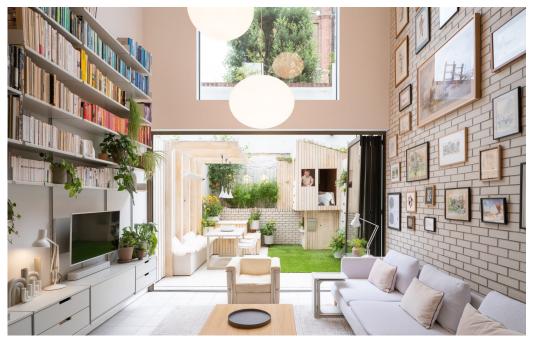

Beautfiul 5 story architect designed house with loads of light form internal light wells that span all floors on both sides of the house. Everything is open plan. There are 4 balconies/terraces and a small garden to the back. There are 3 bathrooms. Mezzanine level and large double height atriums to the front and rear of the living spaces. Super open and light for shooting. The owner is an interior designer so there are many stunning features including original pieces of architect furniture and lighting. The house is situated opposite Shoreditch Park, and there is no through road so lots of parking space!