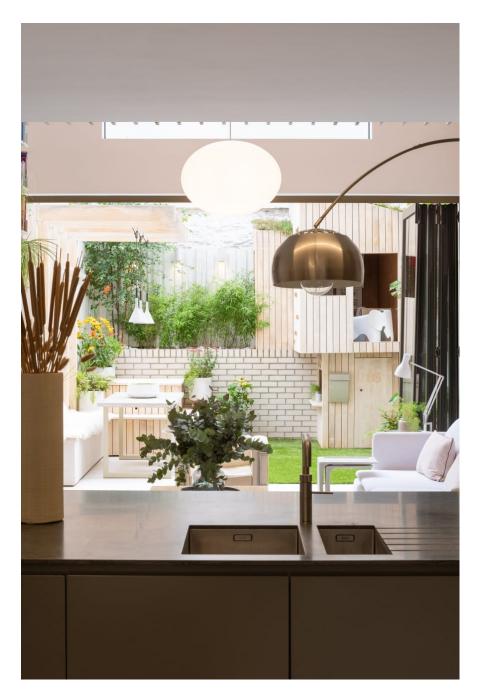

Beautfiul 5 story architect designed house with loads of light form internal light wells that span all floors on both sides of the house. Everything is open plan. There are 4 balconies/terraces and a small garden to the back. There are 3 bathrooms. Mezzanine level and large double height atriums to the front and rear of the living spaces. Super open and light for shooting. The owner is an interior designer so there are many stunning features including original pieces of architect furniture and lighting. The house is situated opposite Shoreditch Park, and there is no through road so lots of parking space!