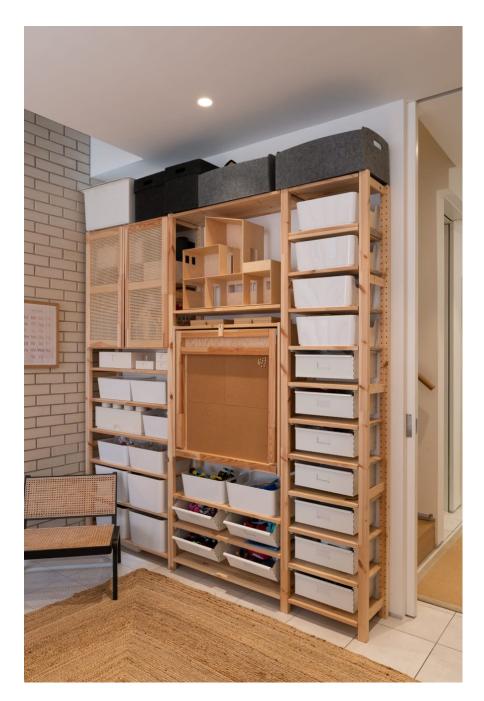

Beautfiul 5 story architect designed house with loads of light form internal light wells that span all floors on both sides of the house. Everything is open plan. There are 4 balconies/terraces and a small garden to the back. There are 3 bathrooms. Mezzanine level and large double height atriums to the front and rear of the living spaces. Super open and light for shooting. The owner is an interior designer so there are many stunning features including original pieces of architect furniture and lighting. The house is situated opposite Shoreditch Park, and there is no through road so lots of parking space!