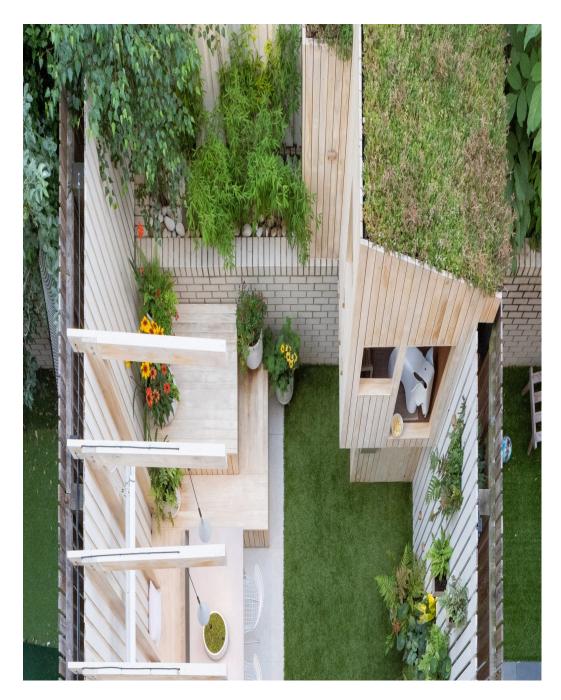

Beautfiul 5 story architect designed house with loads of light form internal light wells that span all floors on both sides of the house. Everything is open plan. There are 4 balconies/terraces and a small garden to the back. There are 3 bathrooms. Mezzanine level and large double height atriums to the front and rear of the living spaces. Super open and light for shooting. The owner is an interior designer so there are many stunning features including original pieces of architect furniture and lighting. The house is situated opposite Shoreditch Park, and there is no through road so lots of parking space!