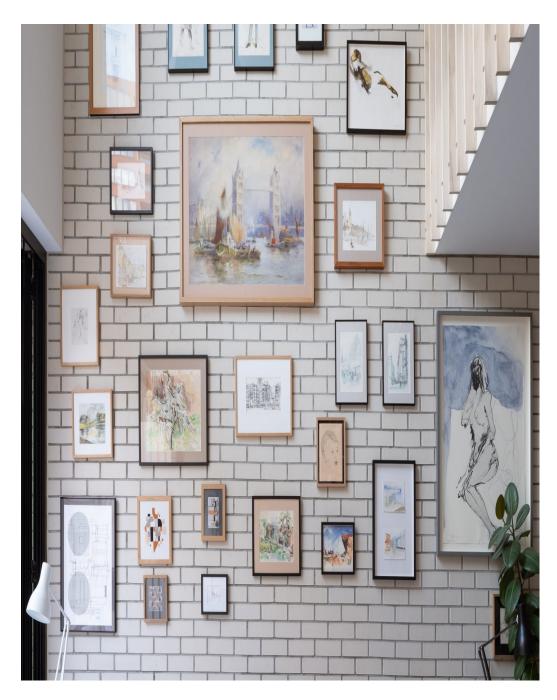

Beautfiul 5 story architect designed house with loads of light form internal light wells that span all floors on both sides of the house. Everything is open plan. There are 4 balconies/terraces and a small garden to the back. There are 3 bathrooms. Mezzanine level and large double height atriums to the front and rear of the living spaces. Super open and light for shooting. The owner is an interior designer so there are many stunning features including original pieces of architect furniture and lighting. The house is situated opposite Shoreditch Park, and there is no through road so lots of parking space!