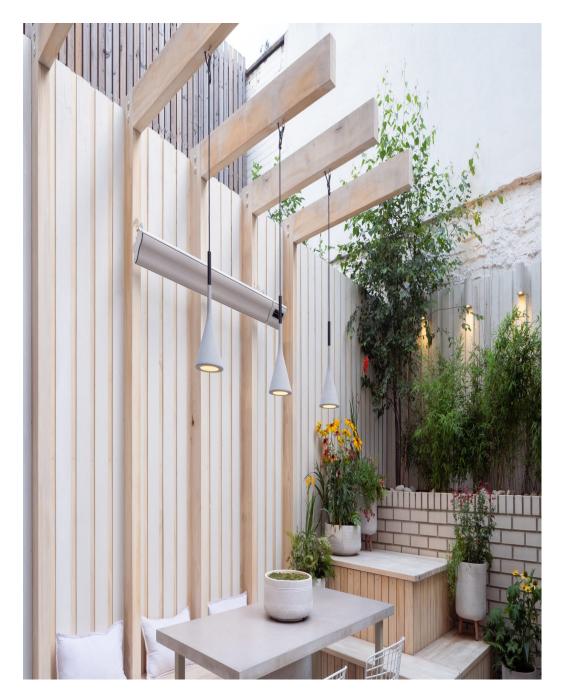

Beautfiul 5 story architect designed house with loads of light form internal light wells that span all floors on both sides of the house. Everything is open plan. There are 4 balconies/terraces and a small garden to the back. There are 3 bathrooms. Mezzanine level and large double height atriums to the front and rear of the living spaces. Super open and light for shooting. The owner is an interior designer so there are many stunning features including original pieces of architect furniture and lighting. The house is situated opposite Shoreditch Park, and there is no through road so lots of parking space!