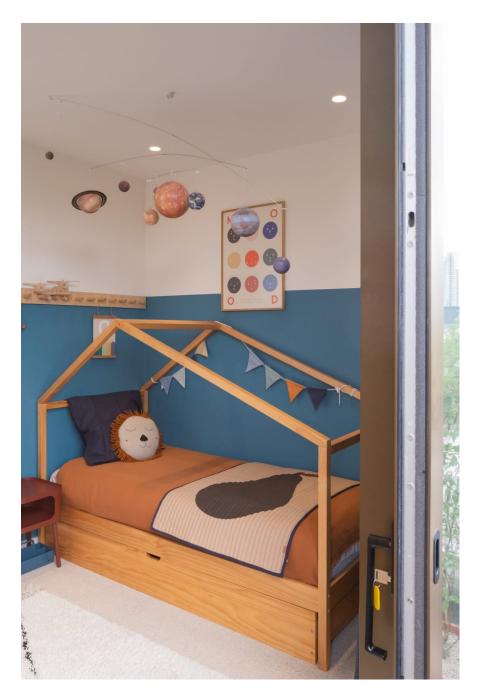

Beautfiul 5 story architect designed house with loads of light form internal light wells that span all floors on both sides of the house. Everything is open plan. There are 4 balconies/terraces and a small garden to the back. There are 3 bathrooms. Mezzanine level and large double height atriums to the front and rear of the living spaces. Super open and light for shooting. The owner is an interior designer so there are many stunning features including original pieces of architect furniture and lighting. The house is situated opposite Shoreditch Park, and there is no through road so lots of parking space!