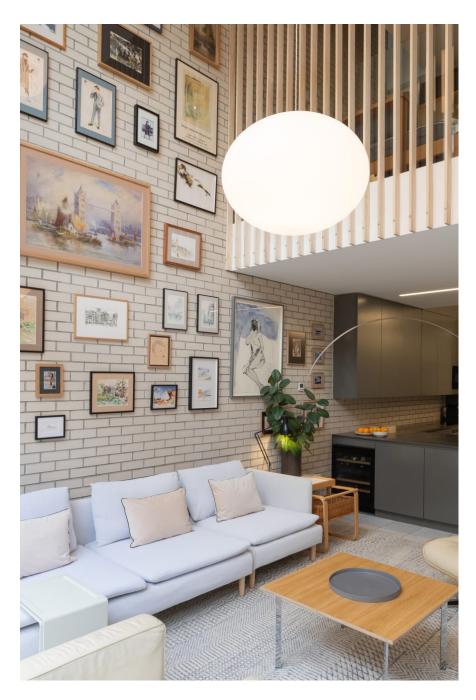

Beautfiul 5 story architect designed house with loads of light form internal light wells that span all floors on both sides of the house. Everything is open plan. There are 4 balconies/terraces and a small garden to the back. There are 3 bathrooms. Mezzanine level and large double height atriums to the front and rear of the living spaces. Super open and light for shooting. The owner is an interior designer so there are many stunning features including original pieces of architect furniture and lighting. The house is situated opposite Shoreditch Park, and there is no through road so lots of parking space!