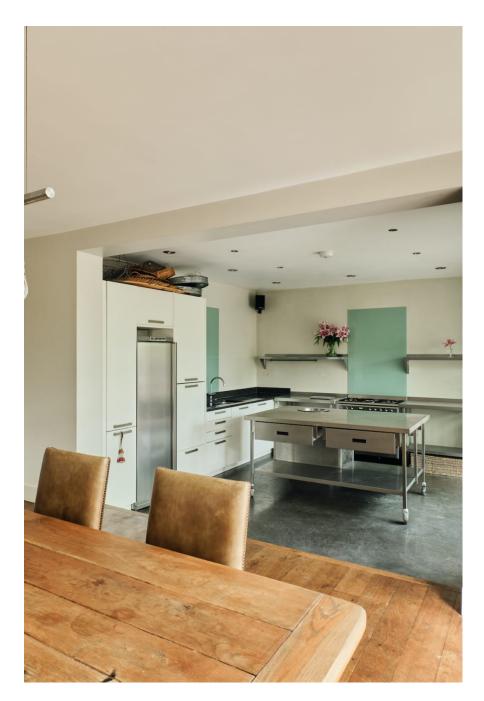

A large contemporary and stylish house in North London N6. Features included floor to ceiling windows, open plan ground floor kitchen, dining and living area flooded with natural light. White walls, oak floor and polished concrete. Large georgian garden doors across the ground floor. Outside there is a beautiful patio garden area with wild greenery. The property is in close proximity to Hampstead Heath . Dressing /makeup room is available upon request SUITABLE FOR FOOD & COOKING SHOOTS, LIFESTYLE, FILM, FASHION, ADVERTISING, CULINARY PHOTOGRAPHY AND STYLING