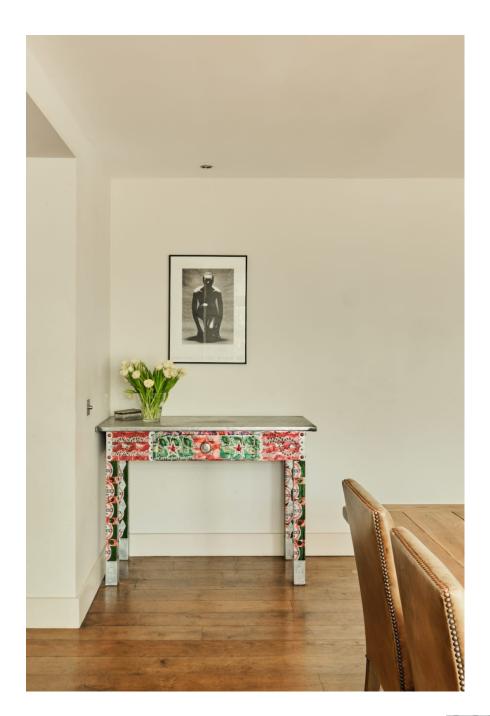

A large contemporary and stylish house in North London N6. Features included floor to ceiling windows, open plan ground floor kitchen, dining and living area flooded with natural light. White walls, oak floor and polished concrete. Large georgian garden doors across the ground floor. Outside there is a beautiful patio garden area with wild greenery. The property is in close proximity to Hampstead Heath . Dressing /makeup room is available upon request SUITABLE FOR FOOD & COOKING SHOOTS, LIFESTYLE, FILM, FASHION, ADVERTISING, CULINARY PHOTOGRAPHY AND STYLING