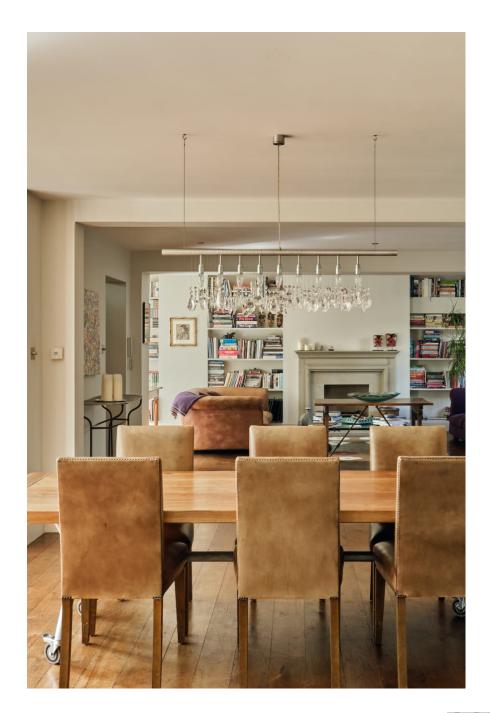

A large contemporary and stylish house in North London N6. Features included floor to ceiling windows, open plan ground floor kitchen, dining and living area flooded with natural light. White walls, oak floor and polished concrete. Large georgian garden doors across the ground floor. Outside there is a beautiful patio garden area with wild greenery. The property is in close proximity to Hampstead Heath . Dressing /makeup room is available upon request SUITABLE FOR FOOD & COOKING SHOOTS, LIFESTYLE, FILM, FASHION, ADVERTISING, CULINARY PHOTOGRAPHY AND STYLING