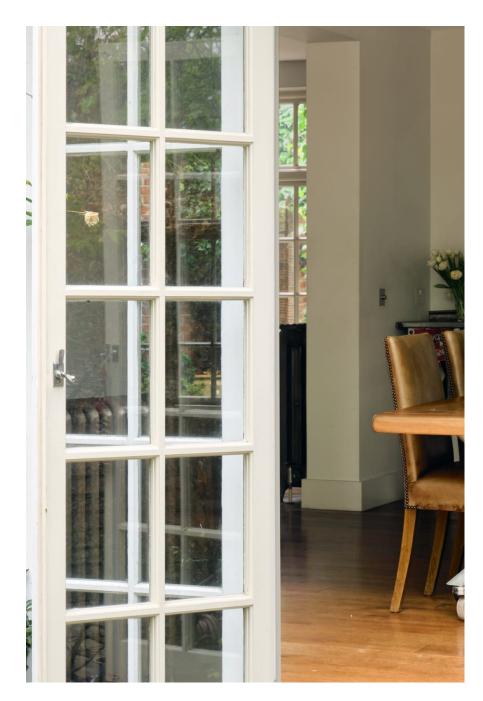

A large contemporary and stylish house in North London N6. Features included floor to ceiling windows, open plan ground floor kitchen, dining and living area flooded with natural light. White walls, oak floor and polished concrete. Large georgian garden doors across the ground floor. Outside there is a beautiful patio garden area with wild greenery. The property is in close proximity to Hampstead Heath . Dressing /makeup room is available upon request SUITABLE FOR FOOD & COOKING SHOOTS, LIFESTYLE, FILM, FASHION, ADVERTISING, CULINARY PHOTOGRAPHY AND STYLING