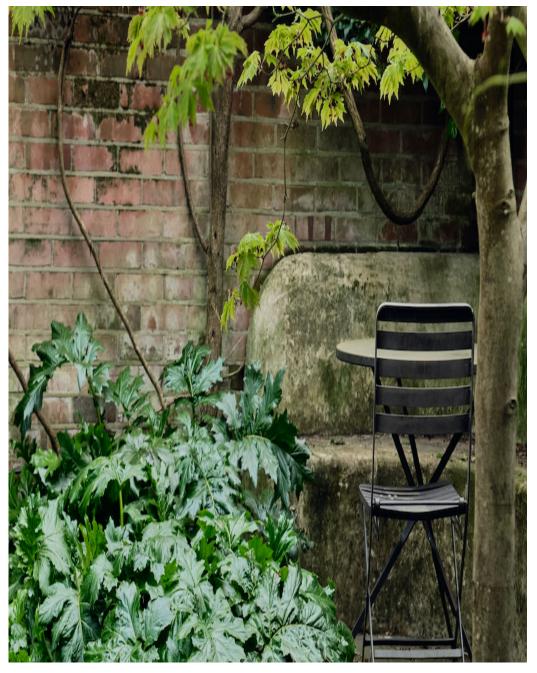

A large contemporary and stylish house in North London N6. Features included floor to ceiling windows, open plan ground floor kitchen, dining and living area flooded with natural light. White walls, oak floor and polished concrete. Large georgian garden doors across the ground floor. Outside there is a beautiful patio garden area with wild greenery. The property is in close proximity to Hampstead Heath . Dressing /makeup room is available upon request SUITABLE FOR FOOD & COOKING SHOOTS, LIFESTYLE, FILM, FASHION, ADVERTISING, CULINARY PHOTOGRAPHY AND STYLING