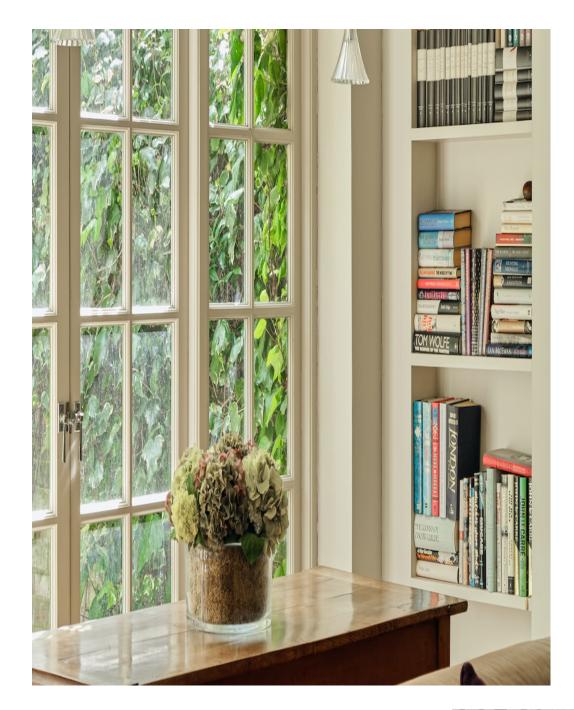

A large contemporary and stylish house in North London N6. Features included floor to ceiling windows, open plan ground floor kitchen, dining and living area flooded with natural light. White walls, oak floor and polished concrete. Large georgian garden doors across the ground floor. Outside there is a beautiful patio garden area with wild greenery. The property is in close proximity to Hampstead Heath . Dressing /makeup room is available upon request SUITABLE FOR FOOD & COOKING SHOOTS, LIFESTYLE, FILM, FASHION, ADVERTISING, CULINARY PHOTOGRAPHY AND STYLING