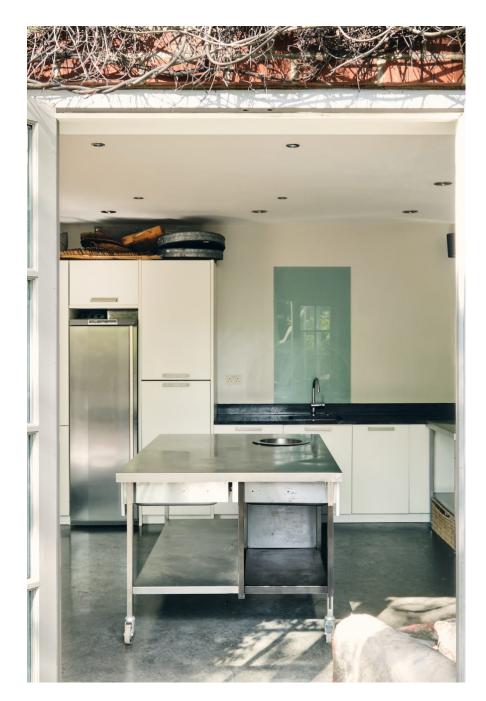

A large contemporary and stylish house in North London N6. Features included floor to ceiling windows, open plan ground floor kitchen, dining and living area flooded with natural light. White walls, oak floor and polished concrete. Large georgian garden doors across the ground floor. Outside there is a beautiful patio garden area with wild greenery. The property is in close proximity to Hampstead Heath . Dressing /makeup room is available upon request SUITABLE FOR FOOD & COOKING SHOOTS, LIFESTYLE, FILM, FASHION, ADVERTISING, CULINARY PHOTOGRAPHY AND STYLING