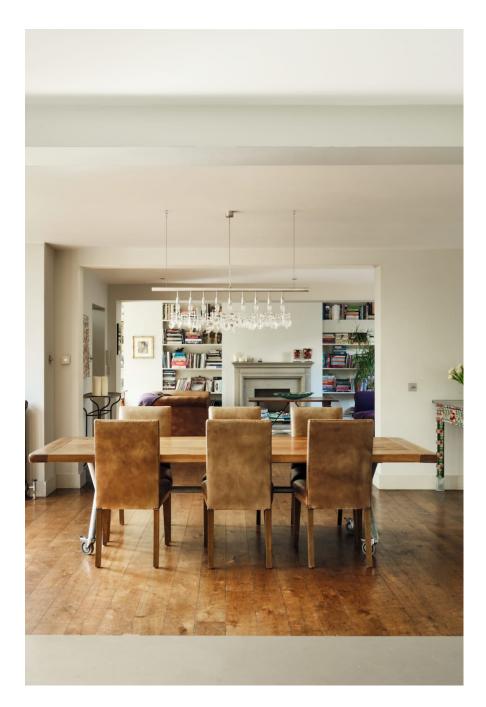

A large contemporary and stylish house in North London N6. Features included floor to ceiling windows, open plan ground floor kitchen, dining and living area flooded with natural light. White walls, oak floor and polished concrete. Large georgian garden doors across the ground floor. Outside there is a beautiful patio garden area with wild greenery. The property is in close proximity to Hampstead Heath . Dressing /makeup room is available upon request SUITABLE FOR FOOD & COOKING SHOOTS, LIFESTYLE, FILM, FASHION, ADVERTISING, CULINARY PHOTOGRAPHY AND STYLING

CAROLHAYES

**CAROLHAYES** 

CAROLHAYES

A large contemporary and stylish house in North London N6. Features included floor to 18. n.j. w 10 v.s., Opel Dk 10. in win 1 our kitchen, dining and living area flooded with natural light. White walls, oak floor and polished concrete. Large georgian garden coors across the ground noor. Outside there is a beautiful patio garden area with wild greenery. The property is in close proximity to Hampstead Heath. Dressing /makeup room is available upon request SUITABLE FOR FOOD & HOOTS, LIFESTYLE, FILM, FASHION, ADVERTISING, CULINARY PHOTOGRAPHY AND STYLING

www.carolhayesmanagement.co.uk

**CAROLHAYES** 

CAROLHAYES

**DLHAYES** 020 7482 1555

A large contemporary and stylish house in North London N6. Features included floor to send with North, oper plant from North kitchen, dining and living area flooded with natural light. White walls, oak floor and polished concrete. Large georgian garden doors across the ground noor. Outside there is a beautiful patio garden area with wild greenery. The property is in close proximity to Hampstead Heath. Dressing /makeup room is available upon request SUITABLE FOR FOOD & Amp; COOKING SHOOTS, LIFESTYLE, FILM, FASHION, ADVERTISING, CULINARY PHOTOGRAPHY AND STYLING