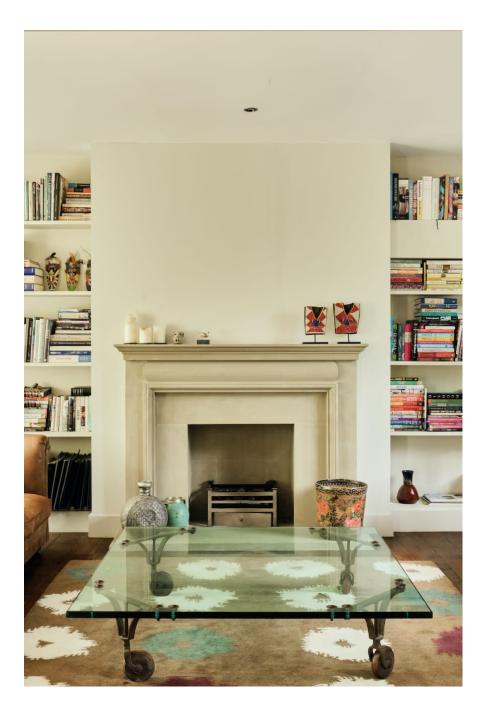

A large contemporary and stylish house in North London N6. Features included floor to ceiling windows, open plan ground floor kitchen, dining and living area flooded with natural light. White walls, oak floor and polished concrete. Large georgian garden doors across the ground floor. Outside there is a beautiful patio garden area with wild greenery. The property is in close proximity to Hampstead Heath . Dressing /makeup room is available upon request SUITABLE FOR FOOD & COOKING SHOOTS, LIFESTYLE, FILM, FASHION, ADVERTISING, CULINARY PHOTOGRAPHY AND STYLING