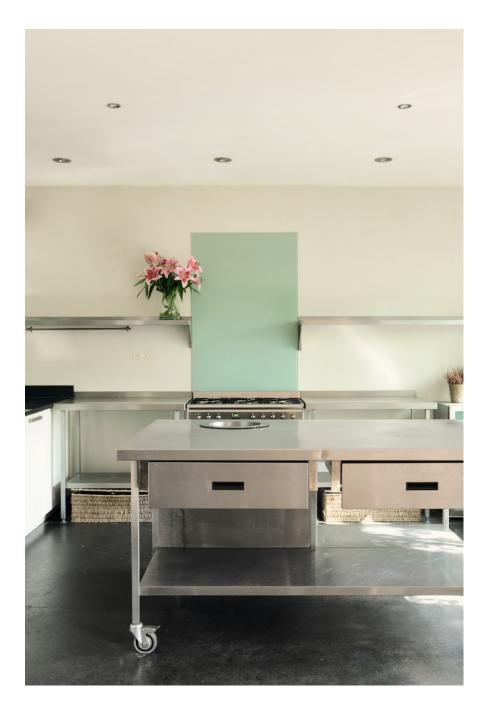

A large contemporary and stylish house in North London N6. Features included floor to ceiling windows, open plan ground floor kitchen, dining and living area flooded with natural light. White walls, oak floor and polished concrete. Large georgian garden doors across the ground floor. Outside there is a beautiful patio garden area with wild greenery. The property is in close proximity to Hampstead Heath . Dressing /makeup room is available upon request SUITABLE FOR FOOD & COOKING SHOOTS, LIFESTYLE, FILM, FASHION, ADVERTISING, CULINARY PHOTOGRAPHY AND STYLING