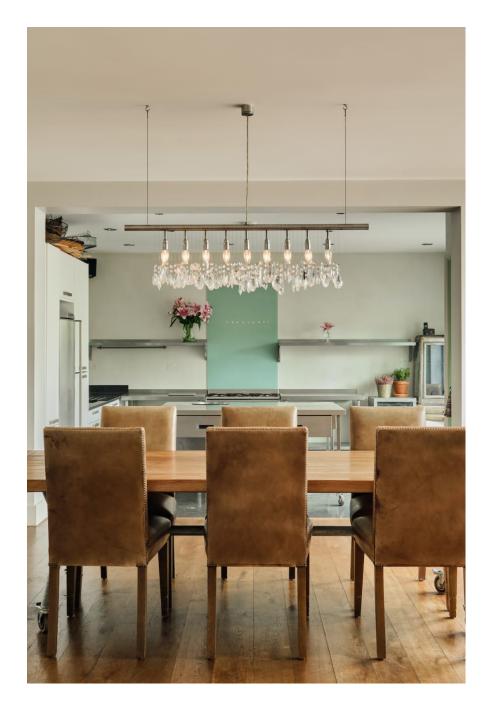

A large contemporary and stylish house in North London N6. Features included floor to ceiling windows, open plan ground floor kitchen, dining and living area flooded with natural light. White walls, oak floor and polished concrete. Large georgian garden doors across the ground floor. Outside there is a beautiful patio garden area with wild greenery. The property is in close proximity to Hampstead Heath . Dressing /makeup room is available upon request SUITABLE FOR FOOD & COOKING SHOOTS, LIFESTYLE, FILM, FASHION, ADVERTISING, CULINARY PHOTOGRAPHY AND STYLING

CAROLHAYES

**CAROLHAYES** 

CAROLHAYES

A large contemporary and stylish house in North London N6. Features included floor to 18. n.j. w 10 v.s., Opel Dk 10. in win 1 our kitchen, dining and living area flooded with natural light. White walls, oak floor and polished concrete. Large georgian garden coors across the ground noor. Outside there is a beautiful patio garden area with wild greenery. The property is in close proximity to Hampstead Heath. Dressing /makeup room is available upon request SUITABLE FOR FOOD & HOOTS, LIFESTYLE, FILM, FASHION, ADVERTISING, CULINARY PHOTOGRAPHY AND STYLING

www.carolhayesmanagement.co.uk

**CAROLHAYES** 

CAROLHAYES

**DLHAYES** 020 7482 1555

A large contemporary and stylish house in North London N6. Features included floor to send with North, oper plant from North kitchen, dining and living area flooded with natural light. White walls, oak floor and polished concrete. Large georgian garden doors across the ground noor. Outside there is a beautiful patio garden area with wild greenery. The property is in close proximity to Hampstead Heath. Dressing /makeup room is available upon request SUITABLE FOR FOOD & Amp; COOKING SHOOTS, LIFESTYLE, FILM, FASHION, ADVERTISING, CULINARY PHOTOGRAPHY AND STYLING