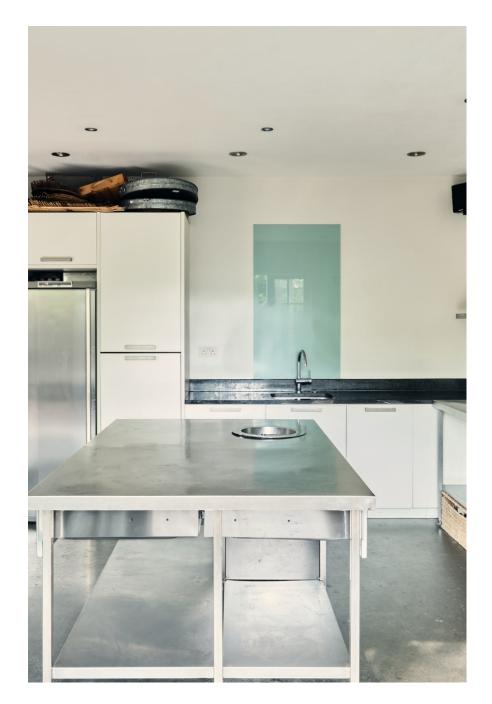

A large contemporary and stylish house in North London N6. Features included floor to ceiling windows, open plan ground floor kitchen, dining and living area flooded with natural light. White walls, oak floor and polished concrete. Large georgian garden doors across the ground floor. Outside there is a beautiful patio garden area with wild greenery. The property is in close proximity to Hampstead Heath . Dressing /makeup room is available upon request SUITABLE FOR FOOD & COOKING SHOOTS, LIFESTYLE, FILM, FASHION, ADVERTISING, CULINARY PHOTOGRAPHY AND STYLING