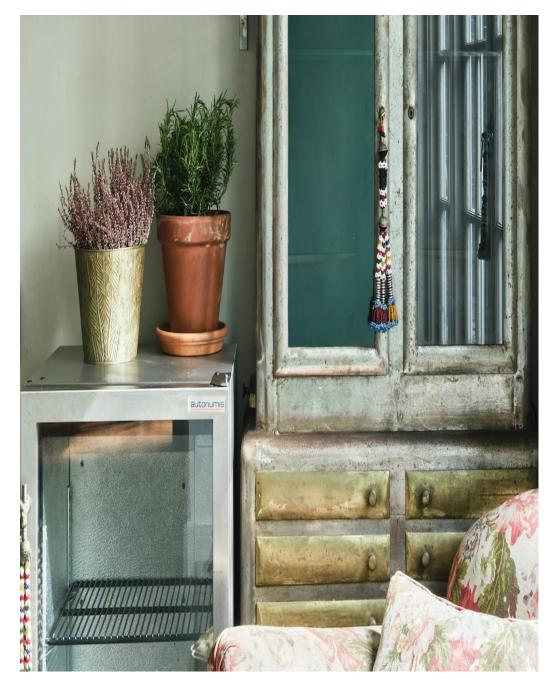

A large contemporary and stylish house in North London N6. Features included floor to ceiling windows, open plan ground floor kitchen, dining and living area flooded with natural light. White walls, oak floor and polished concrete. Large georgian garden doors across the ground floor. Outside there is a beautiful patio garden area with wild greenery. The property is in close proximity to Hampstead Heath . Dressing /makeup room is available upon request SUITABLE FOR FOOD & COOKING SHOOTS, LIFESTYLE, FILM, FASHION, ADVERTISING, CULINARY PHOTOGRAPHY AND STYLING