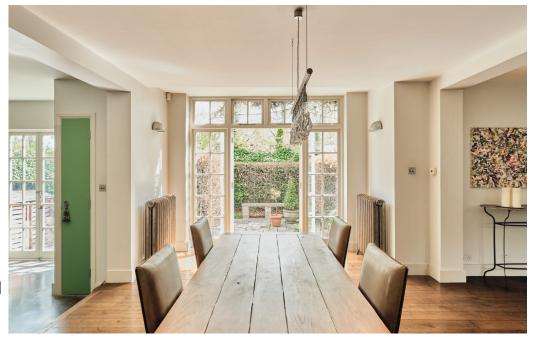

A large contemporary and stylish house in North London N6. Features included floor to ceiling windows, open plan ground floor kitchen, dining and living area flooded with natural light. White walls, oak floor and polished concrete. Large georgian garden doors across the ground floor. Outside there is a beautiful patio garden area with wild greenery. The property is in close proximity to Hampstead Heath . Dressing /makeup room is available upon request SUITABLE FOR FOOD & COOKING SHOOTS, LIFESTYLE, FILM, FASHION, ADVERTISING, CULINARY PHOTOGRAPHY AND STYLING

CAROLHAYES

**CAROLHAYES** 

CAROLHAYES

A large contemporary and stylish house in North London N6. Features included floor to 18. n.j. w 10 v.s., Opel Dk 10. in win 1 our kitchen, dining and living area flooded with natural light. White walls, oak floor and polished concrete. Large georgian garden coors across the ground noor. Outside there is a beautiful patio garden area with wild greenery. The property is in close proximity to Hampstead Heath. Dressing /makeup room is available upon request SUITABLE FOR FOOD & HOOTS, LIFESTYLE, FILM, FASHION, ADVERTISING, CULINARY PHOTOGRAPHY AND STYLING

www.carolhayesmanagement.co.uk

**CAROLHAYES** 

CAROLHAYES

**DLHAYES** 020 7482 1555

A large contemporary and stylish house in North London N6. Features included floor to send with North, oper plant from North kitchen, dining and living area flooded with natural light. White walls, oak floor and polished concrete. Large georgian garden doors across the ground noor. Outside there is a beautiful patio garden area with wild greenery. The property is in close proximity to Hampstead Heath. Dressing /makeup room is available upon request SUITABLE FOR FOOD & Amp; COOKING SHOOTS, LIFESTYLE, FILM, FASHION, ADVERTISING, CULINARY PHOTOGRAPHY AND STYLING