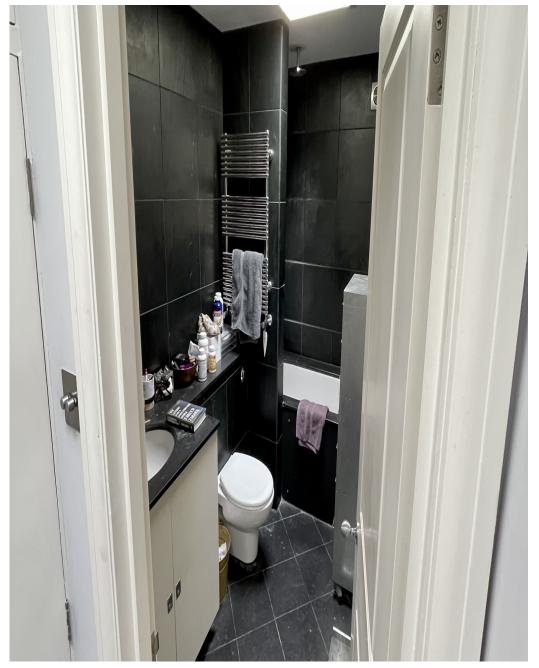

A large contemporary and stylish house in North London N6. Features included floor to ceiling windows, open plan ground floor kitchen, dining and living area flooded with natural light. White walls, oak floor and polished concrete. Large georgian garden doors across the ground floor. Outside there is a beautiful patio garden area with wild greenery. The property is in close proximity to Hampstead Heath . Dressing /makeup room is available upon request SUITABLE FOR FOOD & COOKING SHOOTS, LIFESTYLE, FILM, FASHION, ADVERTISING, CULINARY PHOTOGRAPHY AND STYLING