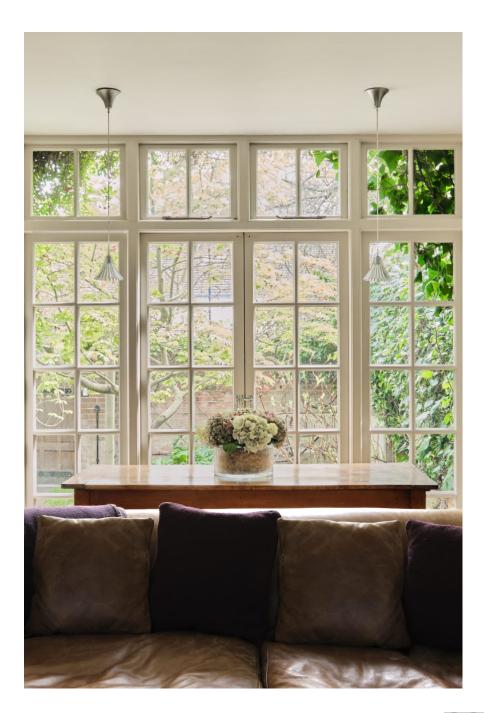

A large contemporary and stylish house in North London N6. Features included floor to ceiling windows, open plan ground floor kitchen, dining and living area flooded with natural light. White walls, oak floor and polished concrete. Large georgian garden doors across the ground floor. Outside there is a beautiful patio garden area with wild greenery. The property is in close proximity to Hampstead Heath . Dressing /makeup room is available upon request SUITABLE FOR FOOD & COOKING SHOOTS, LIFESTYLE, FILM, FASHION, ADVERTISING, CULINARY PHOTOGRAPHY AND STYLING