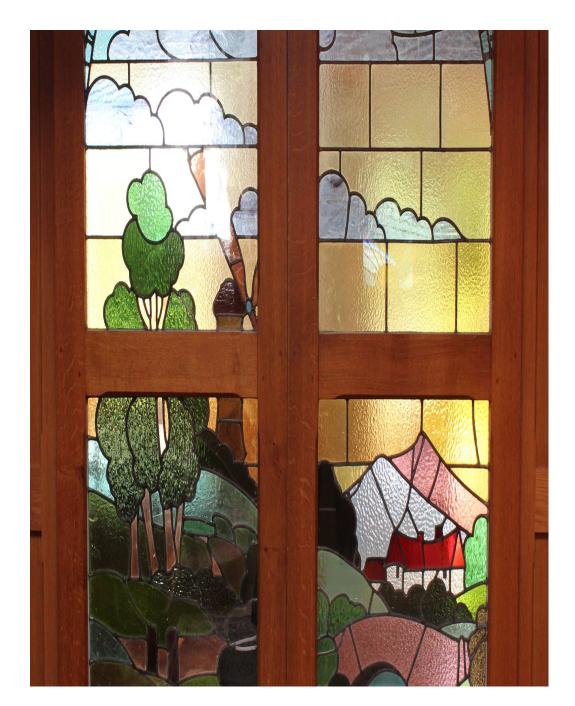

Shalloes is a detached private residential property, set in 2 acres of garden and woodland, along a private road in a quiet Berkshire village. Built 1927 with many period features: wood panelled hall and dining room, stained glass doors and windows. Open fires in lounge and dining room. Modern kitchen/diner, orangery and attic conversion master bedroom. 6 bedrooms in all. Swimming pool, pool house lounge with shower/loo. English Heritage style triple detached garage. Secret derelict garage/room in the woods. Separate detached 2 story cottage with kitchette, lounge area, shower/loo, upstairs bedroom, wifi – perfect for Production office/Green room. Plenty of parking.