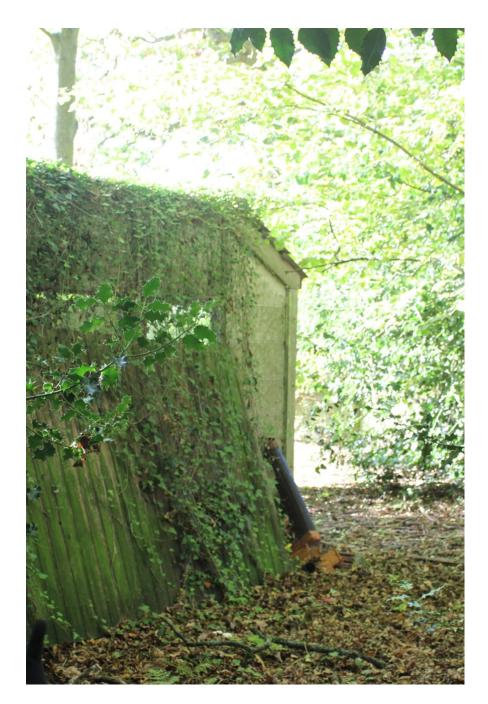

Shalloes is a detached private residential property, set in 2 acres of garden and woodland, along a private road in a quiet Berkshire village. Built 1927 with many period features: wood panelled hall and dining room, stained glass doors and windows. Open fires in lounge and dining room. Modern kitchen/diner, orangery and attic conversion master bedroom. 6 bedrooms in all. Swimming pool, pool house lounge with shower/loo. English Heritage style triple detached garage. Secret derelict garage/room in the woods. Separate detached 2 story cottage with kitchette, lounge area, shower/loo, upstairs bedroom, wifi – perfect for Production office/Green room. Plenty of parking.