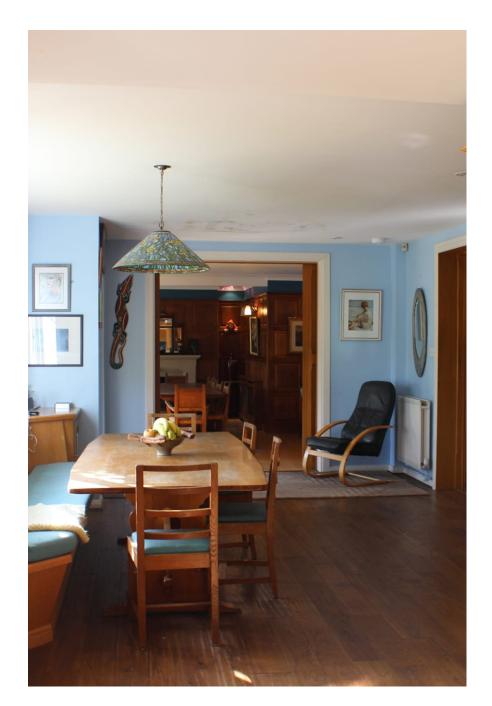

Shalloes is a detached private residential property, set in 2 acres of garden and woodland, along a private road in a quiet Berkshire village. Built 1927 with many period features: wood panelled hall and dining room, stained glass doors and windows. Open fires in lounge and dining room. Modern kitchen/diner, orangery and attic conversion master bedroom. 6 bedrooms in all. Swimming pool, pool house lounge with shower/loo. English Heritage style triple detached garage. Secret derelict garage/room in the woods. Separate detached 2 story cottage with kitchette, lounge area, shower/loo, upstairs bedroom, wifi – perfect for Production office/Green room. Plenty of parking.