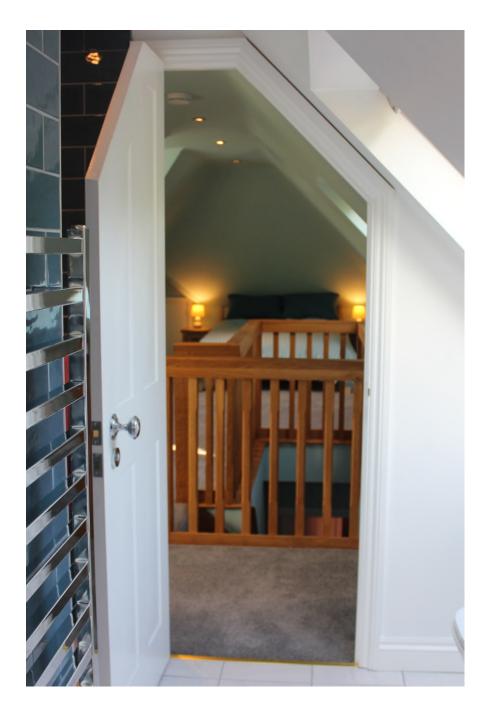

Shalloes is a detached private residential property, set in 2 acres of garden and woodland, along a private road in a quiet Berkshire village. Built 1927 with many period features: wood panelled hall and dining room, stained glass doors and windows. Open fires in lounge and dining room. Modern kitchen/diner, orangery and attic conversion master bedroom. 6 bedrooms in all. Swimming pool, pool house lounge with shower/loo. English Heritage style triple detached garage. Secret derelict garage/room in the woods. Separate detached 2 story cottage with kitchette, lounge area, shower/loo, upstairs bedroom, wifi – perfect for Production office/Green room. Plenty of parking.