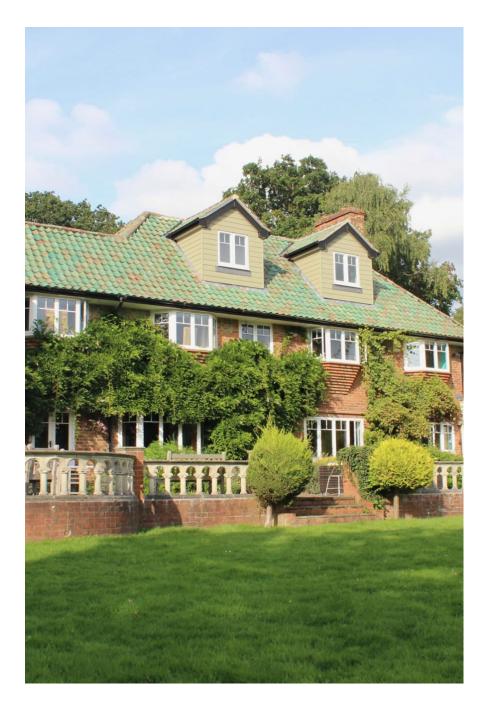

Shalloes is a detached private residential property, set in 2 acres of garden and woodland, along a private road in a quiet Berkshire village. Built 1927 with many period features: wood panelled hall and dining room, stained glass doors and windows. Open fires in lounge and dining room. Modern kitchen/diner, orangery and attic conversion master bedroom. 6 bedrooms in all. Swimming pool, pool house lounge with shower/loo. English Heritage style triple detached garage. Secret derelict garage/room in the woods. Separate detached 2 story cottage with kitchette, lounge area, shower/loo, upstairs bedroom, wifi – perfect for Production office/Green room. Plenty of parking.