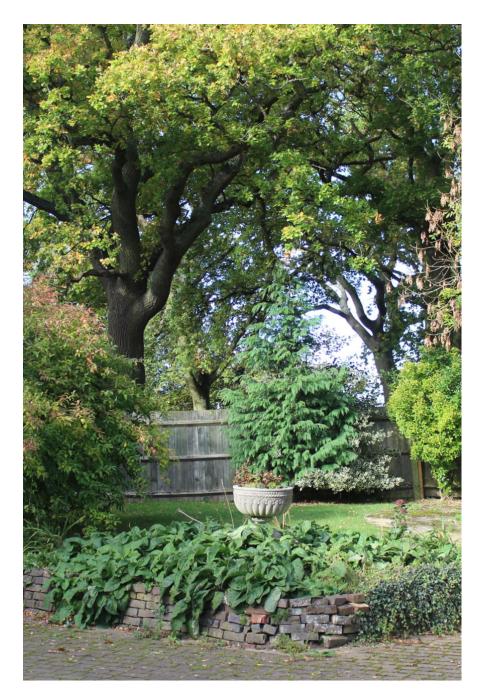

Shalloes is a detached private residential property, set in 2 acres of garden and woodland, along a private road in a quiet Berkshire village. Built 1927 with many period features: wood panelled hall and dining room, stained glass doors and windows. Open fires in lounge and dining room. Modern kitchen/diner, orangery and attic conversion master bedroom. 6 bedrooms in all. Swimming pool, pool house lounge with shower/loo. English Heritage style triple detached garage. Secret derelict garage/room in the woods. Separate detached 2 story cottage with kitchette, lounge area, shower/loo, upstairs bedroom, wifi – perfect for Production office/Green room. Plenty of parking.