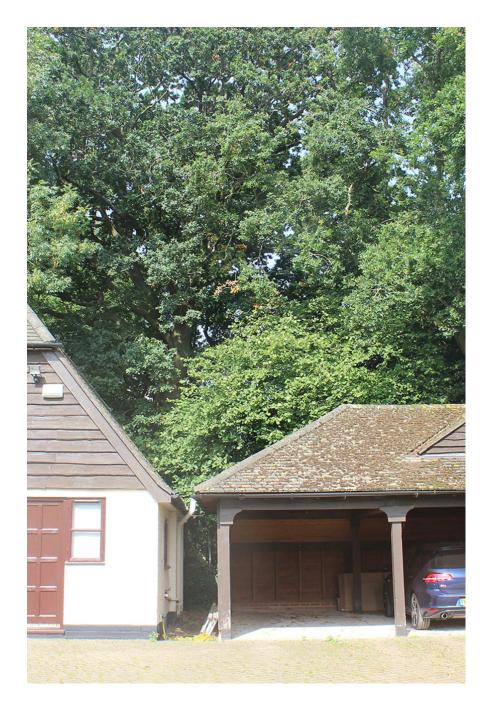

Shalloes is a detached private residential property, set in 2 acres of garden and woodland, along a private road in a quiet Berkshire village. Built 1927 with many period features: wood panelled hall and dining room, stained glass doors and windows. Open fires in lounge and dining room. Modern kitchen/diner, orangery and attic conversion master bedroom. 6 bedrooms in all. Swimming pool, pool house lounge with shower/loo. English Heritage style triple detached garage. Secret derelict garage/room in the woods. Separate detached 2 story cottage with kitchette, lounge area, shower/loo, upstairs bedroom, wifi – perfect for Production office/Green room. Plenty of parking.