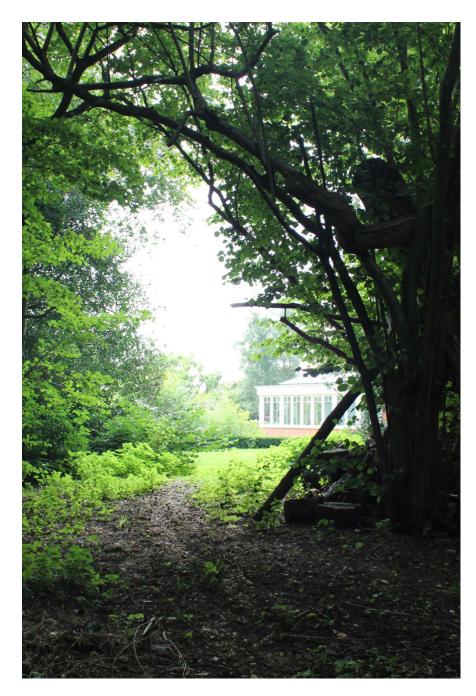

Shalloes is a detached private residential property, set in 2 acres of garden and woodland, along a private road in a quiet Berkshire village. Built 1927 with many period features: wood panelled hall and dining room, stained glass doors and windows. Open fires in lounge and dining room. Modern kitchen/diner, orangery and attic conversion master bedroom. 6 bedrooms in all. Swimming pool, pool house lounge with shower/loo. English Heritage style triple detached garage. Secret derelict garage/room in the woods. Separate detached 2 story cottage with kitchette, lounge area, shower/loo, upstairs bedroom, wifi – perfect for Production office/Green room. Plenty of parking.