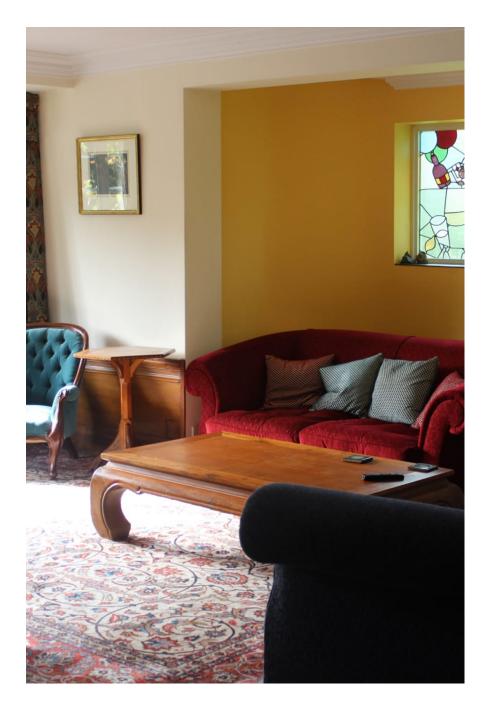

Shalloes is a detached private residential property, set in 2 acres of garden and woodland, along a private road in a quiet Berkshire village. Built 1927 with many period features: wood panelled hall and dining room, stained glass doors and windows. Open fires in lounge and dining room. Modern kitchen/diner, orangery and attic conversion master bedroom. 6 bedrooms in all. Swimming pool, pool house lounge with shower/loo. English Heritage style triple detached garage. Secret derelict garage/room in the woods. Separate detached 2 story cottage with kitchette, lounge area, shower/loo, upstairs bedroom, wifi – perfect for Production office/Green room. Plenty of parking.