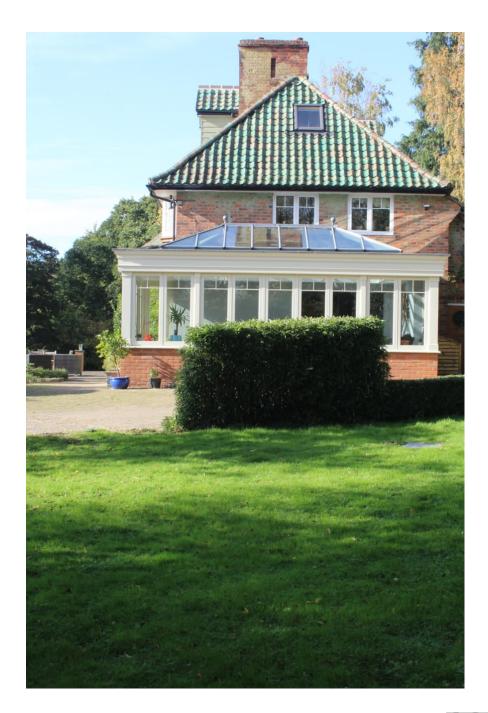

Shalloes is a detached private residential property, set in 2 acres of garden and woodland, along a private road in a quiet Berkshire village. Built 1927 with many period features: wood panelled hall and dining room, stained glass doors and windows. Open fires in lounge and dining room. Modern kitchen/diner, orangery and attic conversion master bedroom. 6 bedrooms in all. Swimming pool, pool house lounge with shower/loo. English Heritage style triple detached garage. Secret derelict garage/room in the woods. Separate detached 2 story cottage with kitchette, lounge area, shower/loo, upstairs bedroom, wifi – perfect for Production office/Green room. Plenty of parking.