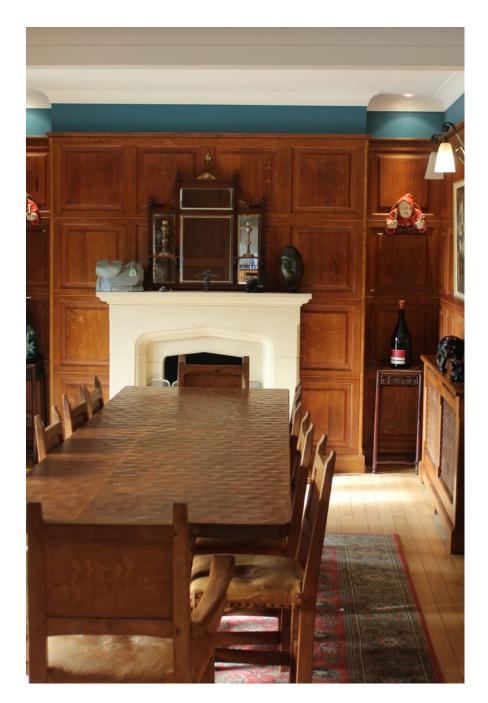

Shalloes is a detached private residential property, set in 2 acres of garden and woodland, along a private road in a quiet Berkshire village. Built 1927 with many period features: wood panelled hall and dining room, stained glass doors and windows. Open fires in lounge and dining room. Modern kitchen/diner, orangery and attic conversion master bedroom. 6 bedrooms in all. Swimming pool, pool house lounge with shower/loo. English Heritage style triple detached garage. Secret derelict garage/room in the woods. Separate detached 2 story cottage with kitchette, lounge area, shower/loo, upstairs bedroom, wifi – perfect for Production office/Green room. Plenty of parking.

**CAROLHAYES** 

**CAROLHAYES** 

**CAROLHAYES** 

**CAROLHAYES** 

Shalloes - SL6 CAROLHAYES 020 7482 1555

Shalloes - SL6 CAROLHAYES

Shalloes is a detached private residential property, set in 2 acres of garden and woodland, along a property of the shift shire village. Built 1927 with many period features: wood panelled hall and dining room, stained glass doors and windows. Open these in lounge and dining room, Modern kitchen/diner, orangery and attic conversion master bedroom. 6 bedrooms in all. Swimming pool, pool house lounge with shower/loo. English Heritage style triple detached garage. Secret derelict garage/room in the woods. Separate detached 2 story cottage with kitchette, lounge area, shower/loo, upstairs bedroom, wifi – perfect for Production