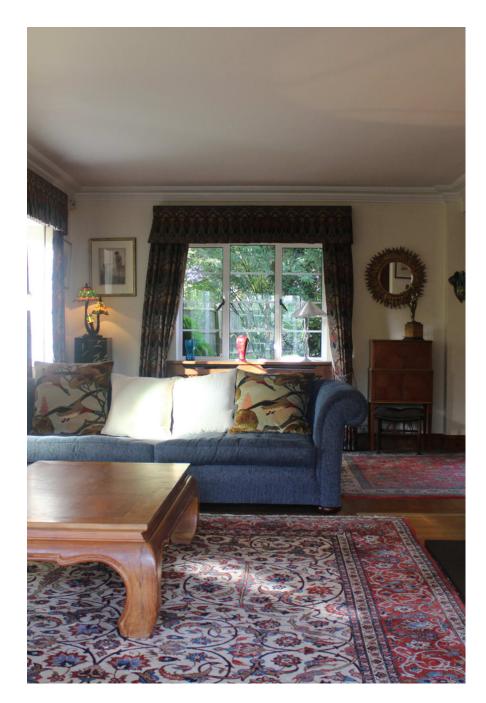

Shalloes is a detached private residential property, set in 2 acres of garden and woodland, along a private road in a quiet Berkshire village. Built 1927 with many period features: wood panelled hall and dining room, stained glass doors and windows. Open fires in lounge and dining room. Modern kitchen/diner, orangery and attic conversion master bedroom. 6 bedrooms in all. Swimming pool, pool house lounge with shower/loo. English Heritage style triple detached garage. Secret derelict garage/room in the woods. Separate detached 2 story cottage with kitchette, lounge area, shower/loo, upstairs bedroom, wifi – perfect for Production office/Green room. Plenty of parking.