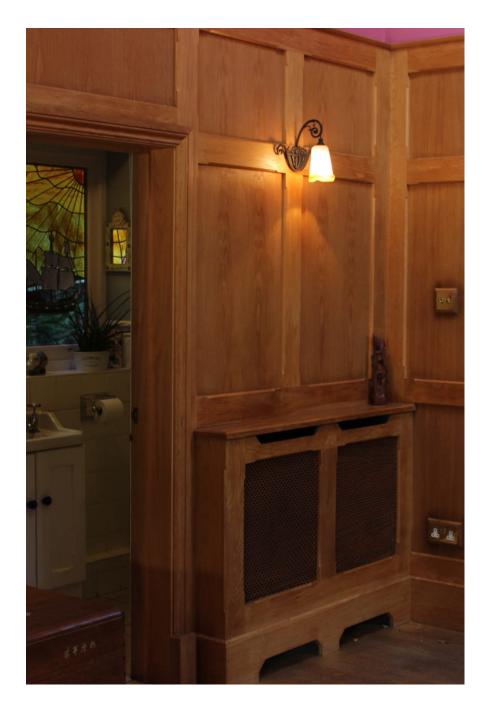

Shalloes is a detached private residential property, set in 2 acres of garden and woodland, along a private road in a quiet Berkshire village. Built 1927 with many period features: wood panelled hall and dining room, stained glass doors and windows. Open fires in lounge and dining room. Modern kitchen/diner, orangery and attic conversion master bedroom. 6 bedrooms in all. Swimming pool, pool house lounge with shower/loo. English Heritage style triple detached garage. Secret derelict garage/room in the woods. Separate detached 2 story cottage with kitchette, lounge area, shower/loo, upstairs bedroom, wifi – perfect for Production office/Green room. Plenty of parking.