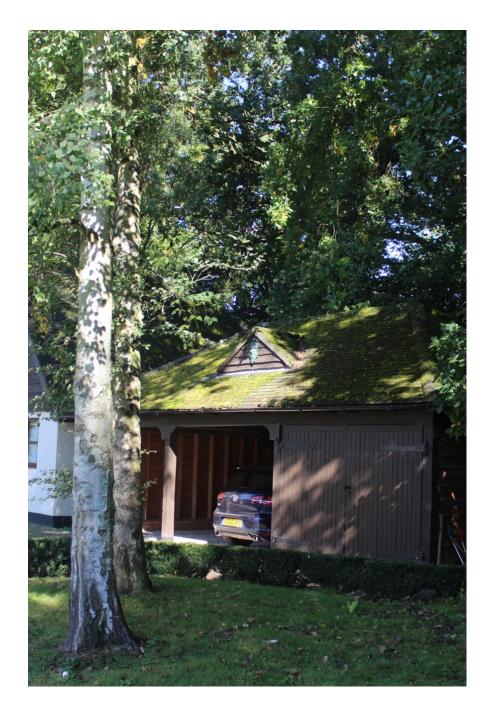

Shalloes is a detached private residential property, set in 2 acres of garden and woodland, along a private road in a quiet Berkshire village. Built 1927 with many period features: wood panelled hall and dining room, stained glass doors and windows. Open fires in lounge and dining room. Modern kitchen/diner, orangery and attic conversion master bedroom. 6 bedrooms in all. Swimming pool, pool house lounge with shower/loo. English Heritage style triple detached garage. Secret derelict garage/room in the woods. Separate detached 2 story cottage with kitchette, lounge area, shower/loo, upstairs bedroom, wifi – perfect for Production office/Green room. Plenty of parking.