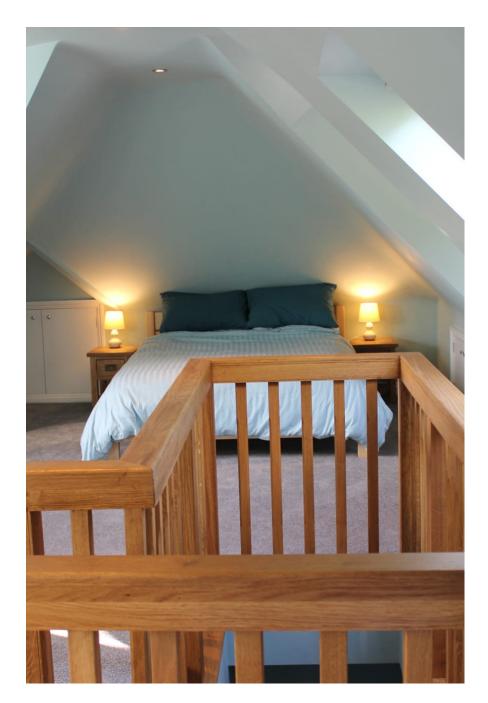

Shalloes is a detached private residential property, set in 2 acres of garden and woodland, along a private road in a quiet Berkshire village. Built 1927 with many period features: wood panelled hall and dining room, stained glass doors and windows. Open fires in lounge and dining room. Modern kitchen/diner, orangery and attic conversion master bedroom. 6 bedrooms in all. Swimming pool, pool house lounge with shower/loo. English Heritage style triple detached garage. Secret derelict garage/room in the woods. Separate detached 2 story cottage with kitchette, lounge area, shower/loo, upstairs bedroom, wifi – perfect for Production office/Green room. Plenty of parking.