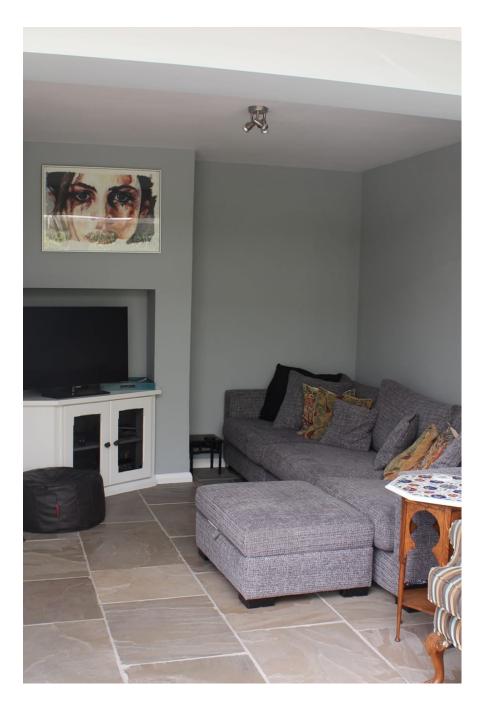

Shalloes is a detached private residential property, set in 2 acres of garden and woodland, along a private road in a quiet Berkshire village. Built 1927 with many period features: wood panelled hall and dining room, stained glass doors and windows. Open fires in lounge and dining room. Modern kitchen/diner, orangery and attic conversion master bedroom. 6 bedrooms in all. Swimming pool, pool house lounge with shower/loo. English Heritage style triple detached garage. Secret derelict garage/room in the woods. Separate detached 2 story cottage with kitchette, lounge area, shower/loo, upstairs bedroom, wifi – perfect for Production office/Green room. Plenty of parking.