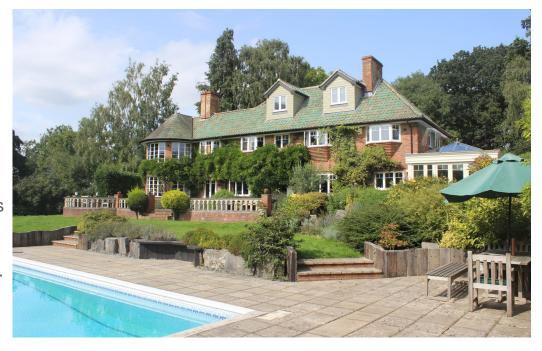

Shalloes is a detached private residential property, set in 2 acres of garden and woodland, along a private road in a quiet Berkshire village. Built 1927 with many period features: wood panelled hall and dining room, stained glass doors and windows. Open fires in lounge and dining room. Modern kitchen/diner, orangery and attic conversion master bedroom. 6 bedrooms in all. Swimming pool, pool house lounge with shower/loo. English Heritage style triple detached garage. Secret derelict garage/room in the woods. Separate detached 2 story cottage with kitchette, lounge area, shower/loo, upstairs bedroom, wifi – perfect for Production office/Green room. Plenty of parking.

**CAROLHAYES** 

**CAROLHAYES** 

**CAROLHAYES** 

**CAROLHAYES** 

Shalloes - SL6 CAROLHAYES 020 7482 1555

Shalloes - SL6 CAROLHAYES

Shalloes is a detached private residential property, set in 2 acres of garden and woodland, along a property of the shift shire village. Built 1927 with many period features: wood panelled hall and dining room, stained glass doors and windows. Open these in lounge and dining room, Modern kitchen/diner, orangery and attic conversion master bedroom. 6 bedrooms in all. Swimming pool, pool house lounge with shower/loo. English Heritage style triple detached garage. Secret derelict garage/room in the woods. Separate detached 2 story cottage with kitchette, lounge area, shower/loo, upstairs bedroom, wifi – perfect for Production