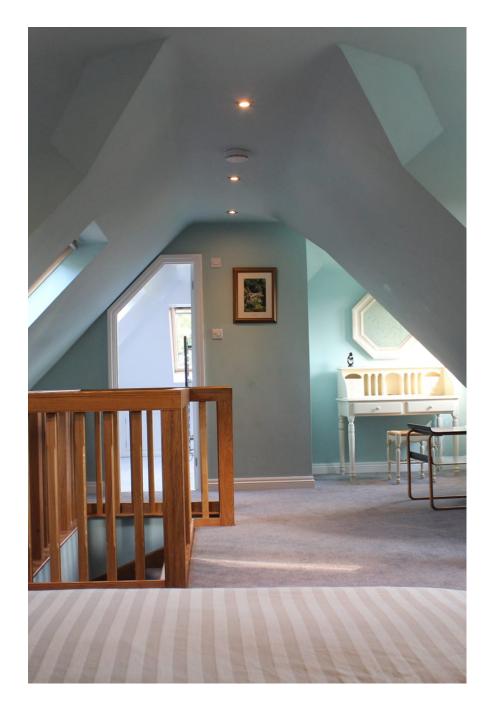

Shalloes is a detached private residential property, set in 2 acres of garden and woodland, along a private road in a quiet Berkshire village. Built 1927 with many period features: wood panelled hall and dining room, stained glass doors and windows. Open fires in lounge and dining room. Modern kitchen/diner, orangery and attic conversion master bedroom. 6 bedrooms in all. Swimming pool, pool house lounge with shower/loo. English Heritage style triple detached garage. Secret derelict garage/room in the woods. Separate detached 2 story cottage with kitchette, lounge area, shower/loo, upstairs bedroom, wifi – perfect for Production office/Green room. Plenty of parking.