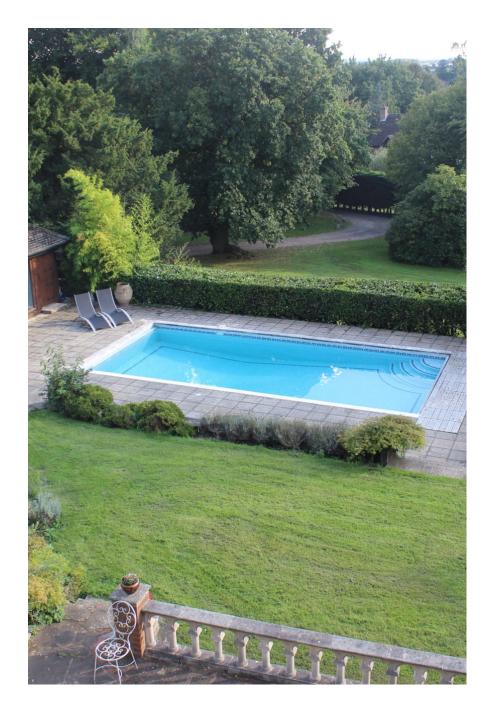

Shalloes is a detached private residential property, set in 2 acres of garden and woodland, along a private road in a quiet Berkshire village. Built 1927 with many period features: wood panelled hall and dining room, stained glass doors and windows. Open fires in lounge and dining room. Modern kitchen/diner, orangery and attic conversion master bedroom. 6 bedrooms in all. Swimming pool, pool house lounge with shower/loo. English Heritage style triple detached garage. Secret derelict garage/room in the woods. Separate detached 2 story cottage with kitchette, lounge area, shower/loo, upstairs bedroom, wifi – perfect for Production office/Green room. Plenty of parking.