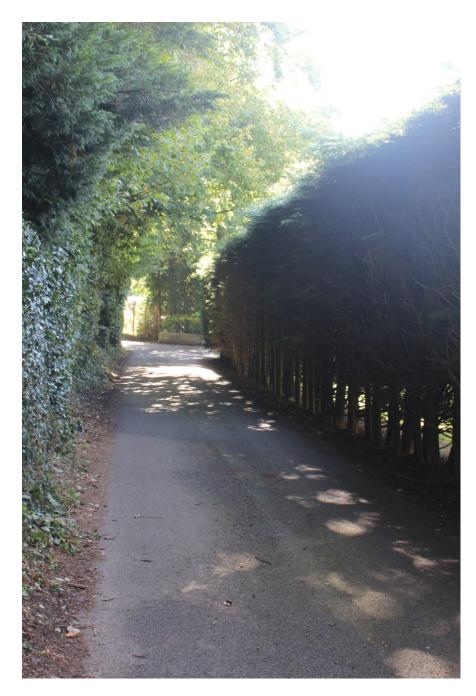

Shalloes is a detached private residential property, set in 2 acres of garden and woodland, along a private road in a quiet Berkshire village. Built 1927 with many period features: wood panelled hall and dining room, stained glass doors and windows. Open fires in lounge and dining room. Modern kitchen/diner, orangery and attic conversion master bedroom. 6 bedrooms in all. Swimming pool, pool house lounge with shower/loo. English Heritage style triple detached garage. Secret derelict garage/room in the woods. Separate detached 2 story cottage with kitchette, lounge area, shower/loo, upstairs bedroom, wifi – perfect for Production office/Green room. Plenty of parking.