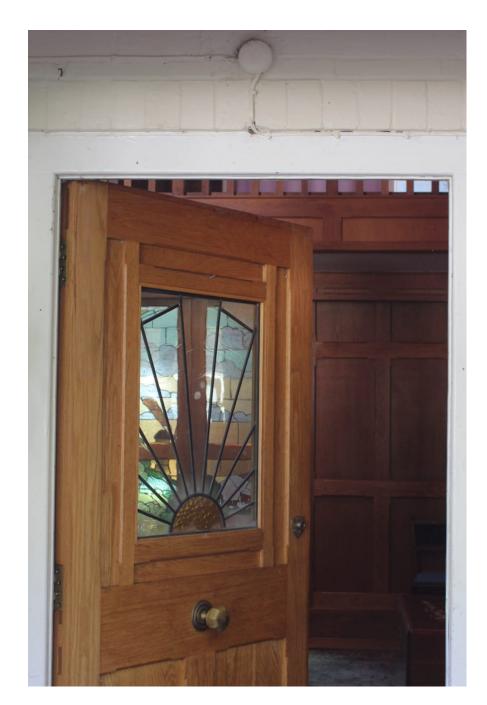

Shalloes is a detached private residential property, set in 2 acres of garden and woodland, along a private road in a quiet Berkshire village. Built 1927 with many period features: wood panelled hall and dining room, stained glass doors and windows. Open fires in lounge and dining room. Modern kitchen/diner, orangery and attic conversion master bedroom. 6 bedrooms in all. Swimming pool, pool house lounge with shower/loo. English Heritage style triple detached garage. Secret derelict garage/room in the woods. Separate detached 2 story cottage with kitchette, lounge area, shower/loo, upstairs bedroom, wifi – perfect for Production office/Green room. Plenty of parking.