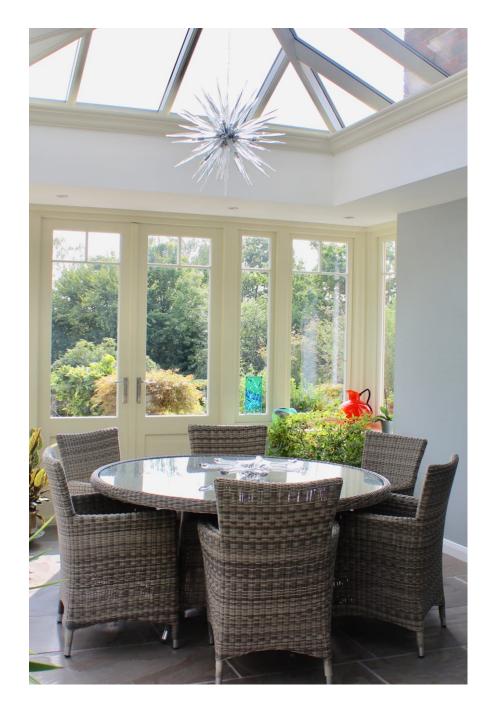

Shalloes is a detached private residential property, set in 2 acres of garden and woodland, along a private road in a quiet Berkshire village. Built 1927 with many period features: wood panelled hall and dining room, stained glass doors and windows. Open fires in lounge and dining room. Modern kitchen/diner, orangery and attic conversion master bedroom. 6 bedrooms in all. Swimming pool, pool house lounge with shower/loo. English Heritage style triple detached garage. Secret derelict garage/room in the woods. Separate detached 2 story cottage with kitchette, lounge area, shower/loo, upstairs bedroom, wifi – perfect for Production office/Green room. Plenty of parking.