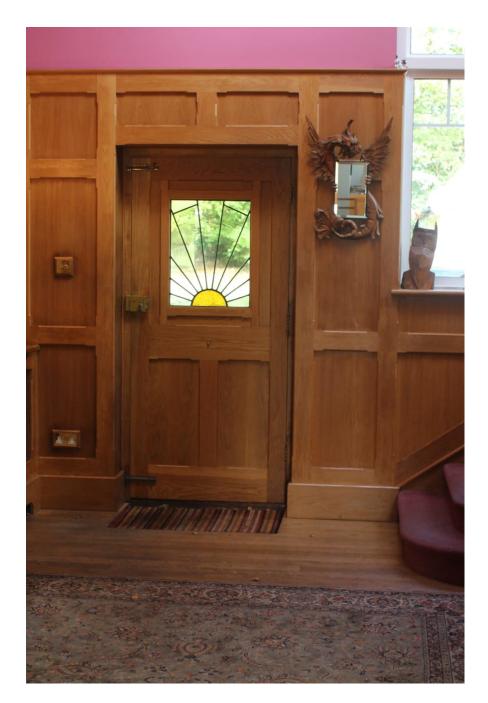

Shalloes is a detached private residential property, set in 2 acres of garden and woodland, along a private road in a quiet Berkshire village. Built 1927 with many period features: wood panelled hall and dining room, stained glass doors and windows. Open fires in lounge and dining room. Modern kitchen/diner, orangery and attic conversion master bedroom. 6 bedrooms in all. Swimming pool, pool house lounge with shower/loo. English Heritage style triple detached garage. Secret derelict garage/room in the woods. Separate detached 2 story cottage with kitchette, lounge area, shower/loo, upstairs bedroom, wifi – perfect for Production office/Green room. Plenty of parking.