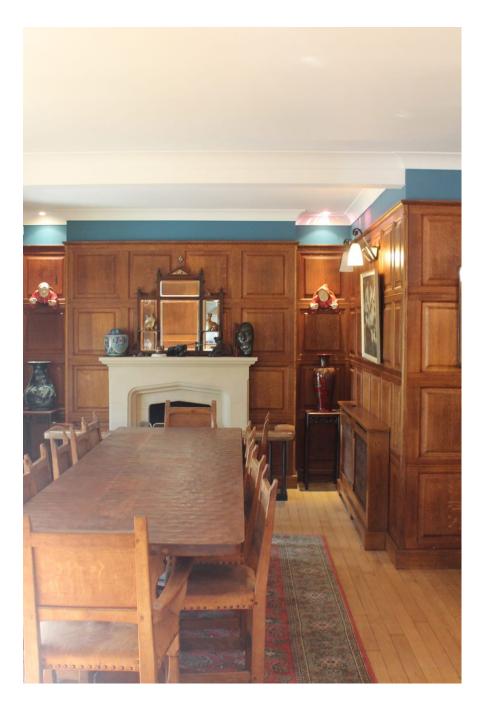

Shalloes is a detached private residential property, set in 2 acres of garden and woodland, along a private road in a quiet Berkshire village. Built 1927 with many period features: wood panelled hall and dining room, stained glass doors and windows. Open fires in lounge and dining room. Modern kitchen/diner, orangery and attic conversion master bedroom. 6 bedrooms in all. Swimming pool, pool house lounge with shower/loo. English Heritage style triple detached garage. Secret derelict garage/room in the woods. Separate detached 2 story cottage with kitchette, lounge area, shower/loo, upstairs bedroom, wifi – perfect for Production office/Green room. Plenty of parking.