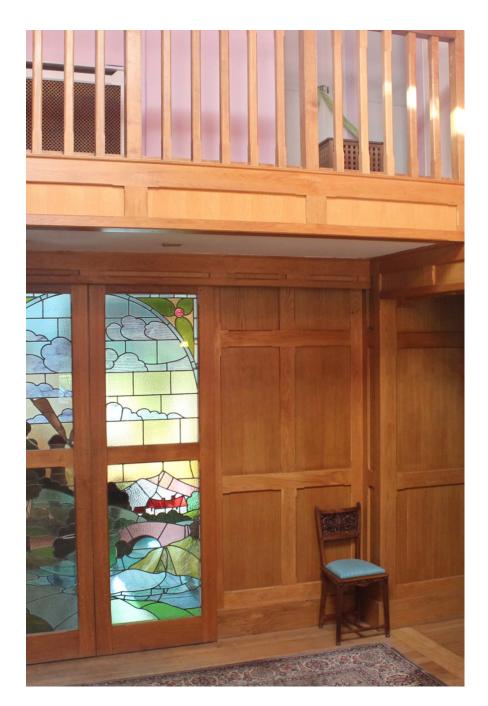

Shalloes is a detached private residential property, set in 2 acres of garden and woodland, along a private road in a quiet Berkshire village. Built 1927 with many period features: wood panelled hall and dining room, stained glass doors and windows. Open fires in lounge and dining room. Modern kitchen/diner, orangery and attic conversion master bedroom. 6 bedrooms in all. Swimming pool, pool house lounge with shower/loo. English Heritage style triple detached garage. Secret derelict garage/room in the woods. Separate detached 2 story cottage with kitchette, lounge area, shower/loo, upstairs bedroom, wifi – perfect for Production office/Green room. Plenty of parking.