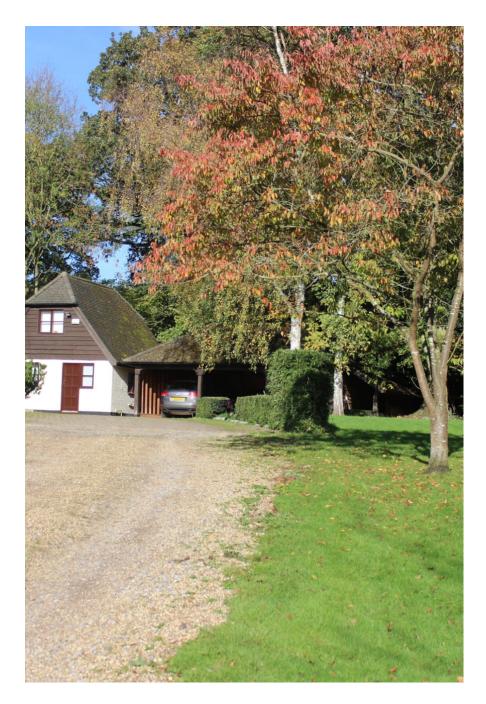

Shalloes is a detached private residential property, set in 2 acres of garden and woodland, along a private road in a quiet Berkshire village. Built 1927 with many period features: wood panelled hall and dining room, stained glass doors and windows. Open fires in lounge and dining room. Modern kitchen/diner, orangery and attic conversion master bedroom. 6 bedrooms in all. Swimming pool, pool house lounge with shower/loo. English Heritage style triple detached garage. Secret derelict garage/room in the woods. Separate detached 2 story cottage with kitchette, lounge area, shower/loo, upstairs bedroom, wifi – perfect for Production office/Green room. Plenty of parking.