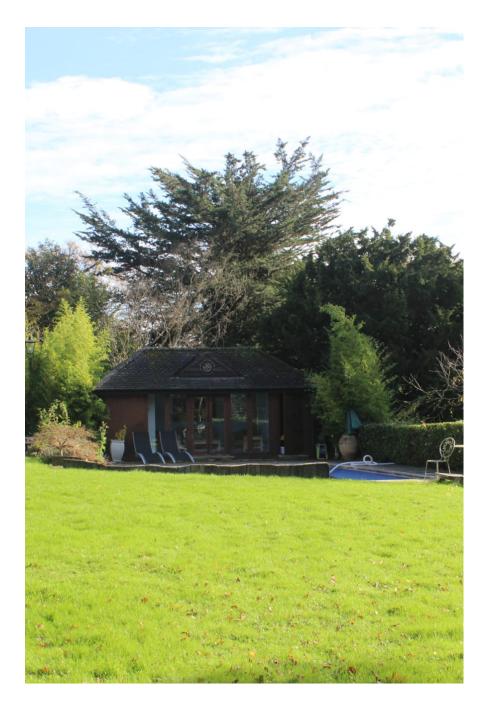

Shalloes is a detached private residential property, set in 2 acres of garden and woodland, along a private road in a quiet Berkshire village. Built 1927 with many period features: wood panelled hall and dining room, stained glass doors and windows. Open fires in lounge and dining room. Modern kitchen/diner, orangery and attic conversion master bedroom. 6 bedrooms in all. Swimming pool, pool house lounge with shower/loo. English Heritage style triple detached garage. Secret derelict garage/room in the woods. Separate detached 2 story cottage with kitchette, lounge area, shower/loo, upstairs bedroom, wifi – perfect for Production office/Green room. Plenty of parking.