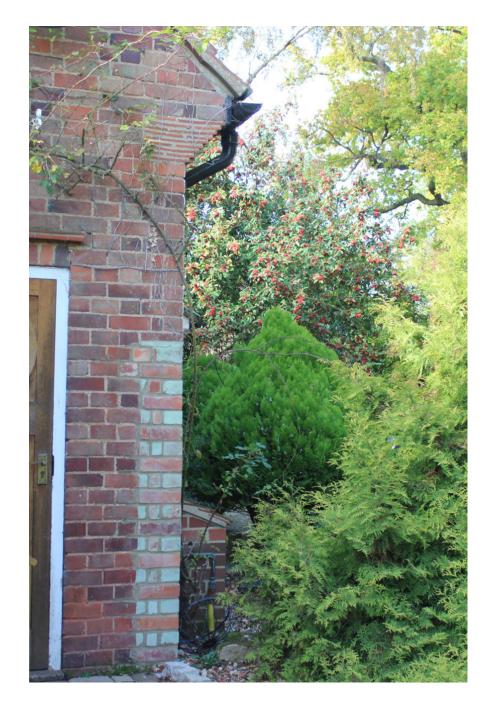

Shalloes is a detached private residential property, set in 2 acres of garden and woodland, along a private road in a quiet Berkshire village. Built 1927 with many period features: wood panelled hall and dining room, stained glass doors and windows. Open fires in lounge and dining room. Modern kitchen/diner, orangery and attic conversion master bedroom. 6 bedrooms in all. Swimming pool, pool house lounge with shower/loo. English Heritage style triple detached garage. Secret derelict garage/room in the woods. Separate detached 2 story cottage with kitchette, lounge area, shower/loo, upstairs bedroom, wifi – perfect for Production office/Green room. Plenty of parking.