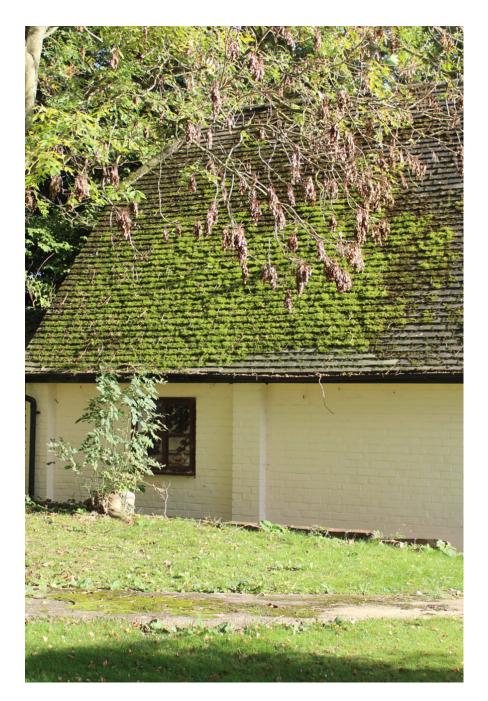

Shalloes is a detached private residential property, set in 2 acres of garden and woodland, along a private road in a quiet Berkshire village. Built 1927 with many period features: wood panelled hall and dining room, stained glass doors and windows. Open fires in lounge and dining room. Modern kitchen/diner, orangery and attic conversion master bedroom. 6 bedrooms in all. Swimming pool, pool house lounge with shower/loo. English Heritage style triple detached garage. Secret derelict garage/room in the woods. Separate detached 2 story cottage with kitchette, lounge area, shower/loo, upstairs bedroom, wifi – perfect for Production office/Green room. Plenty of parking.