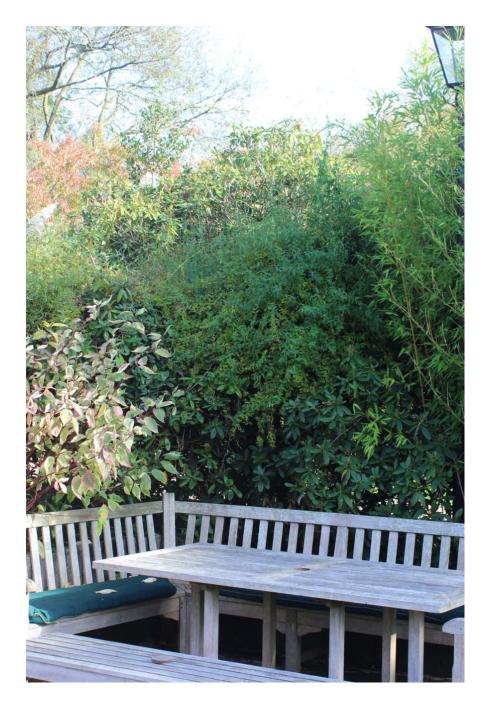

Shalloes is a detached private residential property, set in 2 acres of garden and woodland, along a private road in a quiet Berkshire village. Built 1927 with many period features: wood panelled hall and dining room, stained glass doors and windows. Open fires in lounge and dining room. Modern kitchen/diner, orangery and attic conversion master bedroom. 6 bedrooms in all. Swimming pool, pool house lounge with shower/loo. English Heritage style triple detached garage. Secret derelict garage/room in the woods. Separate detached 2 story cottage with kitchette, lounge area, shower/loo, upstairs bedroom, wifi – perfect for Production office/Green room. Plenty of parking.