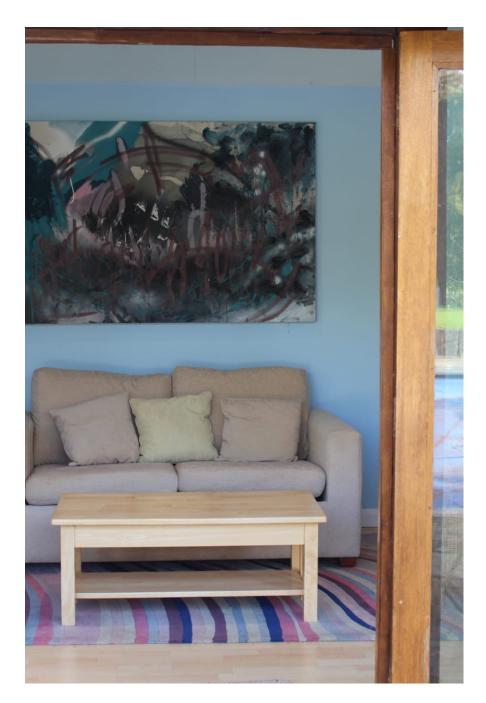

Shalloes is a detached private residential property, set in 2 acres of garden and woodland, along a private road in a quiet Berkshire village. Built 1927 with many period features: wood panelled hall and dining room, stained glass doors and windows. Open fires in lounge and dining room. Modern kitchen/diner, orangery and attic conversion master bedroom. 6 bedrooms in all. Swimming pool, pool house lounge with shower/loo. English Heritage style triple detached garage. Secret derelict garage/room in the woods. Separate detached 2 story cottage with kitchette, lounge area, shower/loo, upstairs bedroom, wifi – perfect for Production office/Green room. Plenty of parking.