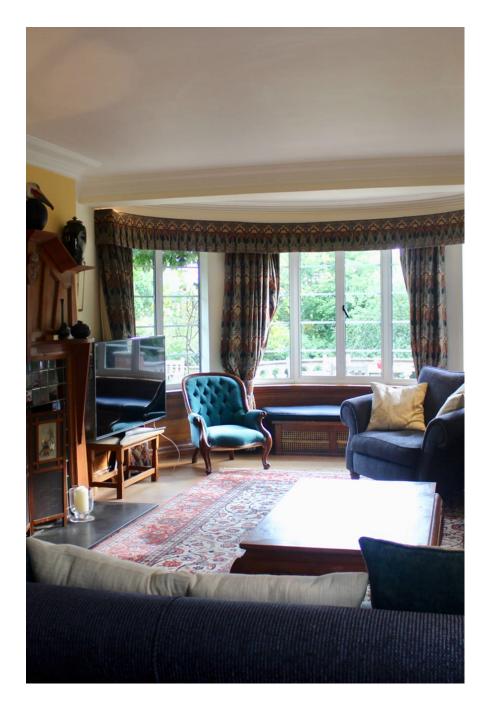

Shalloes is a detached private residential property, set in 2 acres of garden and woodland, along a private road in a quiet Berkshire village. Built 1927 with many period features: wood panelled hall and dining room, stained glass doors and windows. Open fires in lounge and dining room. Modern kitchen/diner, orangery and attic conversion master bedroom. 6 bedrooms in all. Swimming pool, pool house lounge with shower/loo. English Heritage style triple detached garage. Secret derelict garage/room in the woods. Separate detached 2 story cottage with kitchette, lounge area, shower/loo, upstairs bedroom, wifi – perfect for Production office/Green room. Plenty of parking.