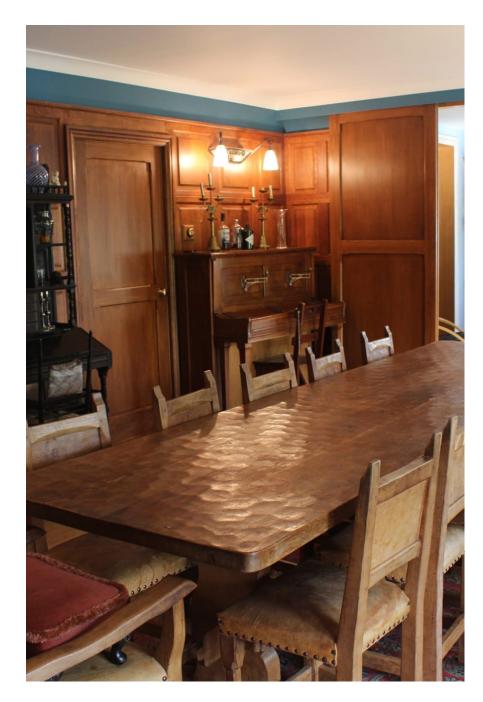

Shalloes is a detached private residential property, set in 2 acres of garden and woodland, along a private road in a quiet Berkshire village. Built 1927 with many period features: wood panelled hall and dining room, stained glass doors and windows. Open fires in lounge and dining room. Modern kitchen/diner, orangery and attic conversion master bedroom. 6 bedrooms in all. Swimming pool, pool house lounge with shower/loo. English Heritage style triple detached garage. Secret derelict garage/room in the woods. Separate detached 2 story cottage with kitchette, lounge area, shower/loo, upstairs bedroom, wifi – perfect for Production office/Green room. Plenty of parking.