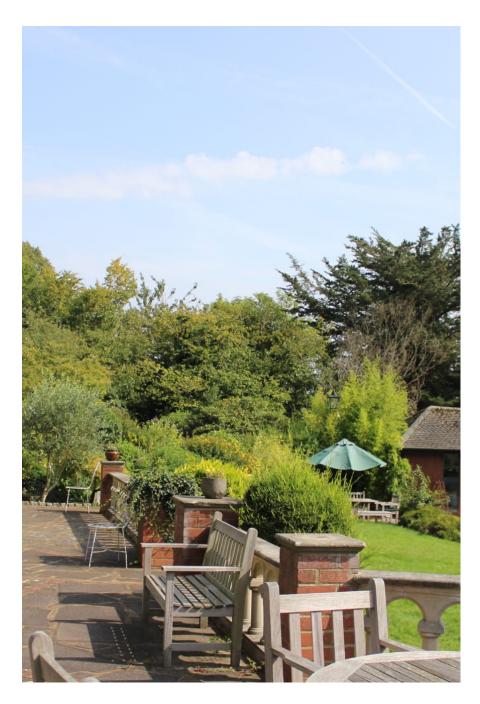

Shalloes is a detached private residential property, set in 2 acres of garden and woodland, along a private road in a quiet Berkshire village. Built 1927 with many period features: wood panelled hall and dining room, stained glass doors and windows. Open fires in lounge and dining room. Modern kitchen/diner, orangery and attic conversion master bedroom. 6 bedrooms in all. Swimming pool, pool house lounge with shower/loo. English Heritage style triple detached garage. Secret derelict garage/room in the woods. Separate detached 2 story cottage with kitchette, lounge area, shower/loo, upstairs bedroom, wifi – perfect for Production office/Green room. Plenty of parking.