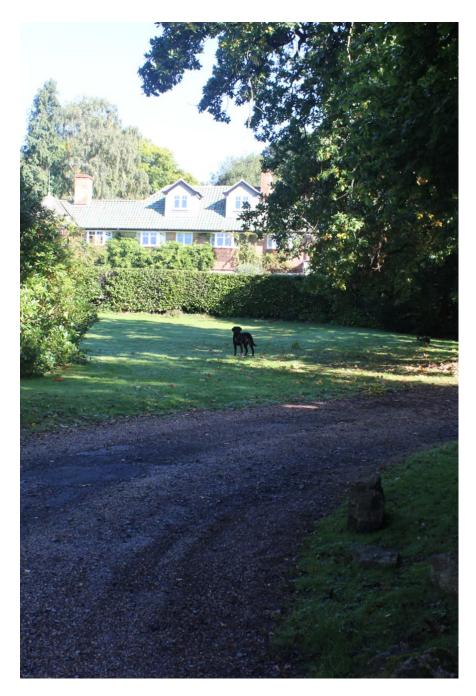

Shalloes is a detached private residential property, set in 2 acres of garden and woodland, along a private road in a quiet Berkshire village. Built 1927 with many period features: wood panelled hall and dining room, stained glass doors and windows. Open fires in lounge and dining room. Modern kitchen/diner, orangery and attic conversion master bedroom. 6 bedrooms in all. Swimming pool, pool house lounge with shower/loo. English Heritage style triple detached garage. Secret derelict garage/room in the woods. Separate detached 2 story cottage with kitchette, lounge area, shower/loo, upstairs bedroom, wifi – perfect for Production office/Green room. Plenty of parking.