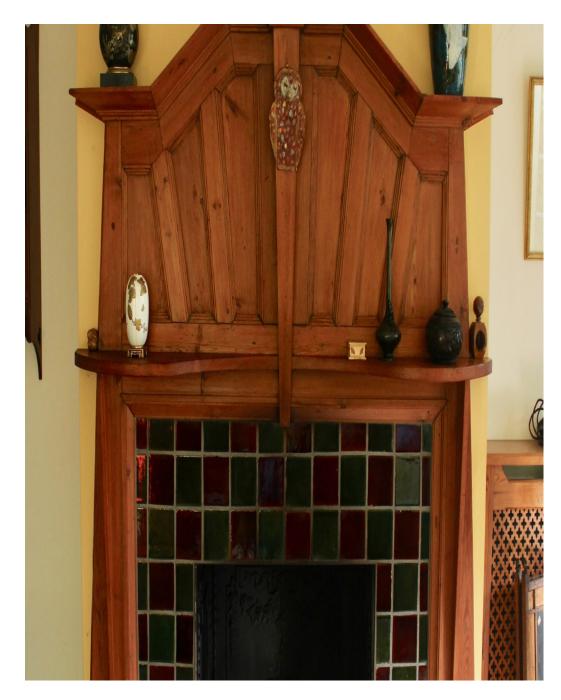

Shalloes is a detached private residential property, set in 2 acres of garden and woodland, along a private road in a quiet Berkshire village. Built 1927 with many period features: wood panelled hall and dining room, stained glass doors and windows. Open fires in lounge and dining room. Modern kitchen/diner, orangery and attic conversion master bedroom. 6 bedrooms in all. Swimming pool, pool house lounge with shower/loo. English Heritage style triple detached garage. Secret derelict garage/room in the woods. Separate detached 2 story cottage with kitchette, lounge area, shower/loo, upstairs bedroom, wifi – perfect for Production office/Green room. Plenty of parking.

**CAROLHAYES** 

**CAROLHAYES** 

**CAROLHAYES** 

**CAROLHAYES** 

Shalloes - SL6 CAROLHAYES 020 7482 1555

Shalloes - SL6 CAROLHAYES

Shalloes is a detached private residential property, set in 2 acres of garden and woodland, along a property of the shift shire village. Built 1927 with many period features: wood panelled hall and dining room, stained glass doors and windows. Open these in lounge and dining room, Modern kitchen/diner, orangery and attic conversion master bedroom. 6 bedrooms in all. Swimming pool, pool house lounge with shower/loo. English Heritage style triple detached garage. Secret derelict garage/room in the woods. Separate detached 2 story cottage with kitchette, lounge area, shower/loo, upstairs bedroom, wifi – perfect for Production