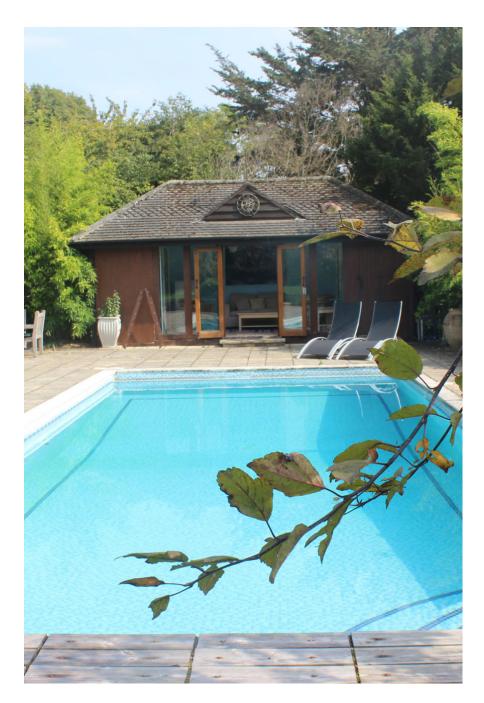

Shalloes is a detached private residential property, set in 2 acres of garden and woodland, along a private road in a quiet Berkshire village. Built 1927 with many period features: wood panelled hall and dining room, stained glass doors and windows. Open fires in lounge and dining room. Modern kitchen/diner, orangery and attic conversion master bedroom. 6 bedrooms in all. Swimming pool, pool house lounge with shower/loo. English Heritage style triple detached garage. Secret derelict garage/room in the woods. Separate detached 2 story cottage with kitchette, lounge area, shower/loo, upstairs bedroom, wifi – perfect for Production office/Green room. Plenty of parking.