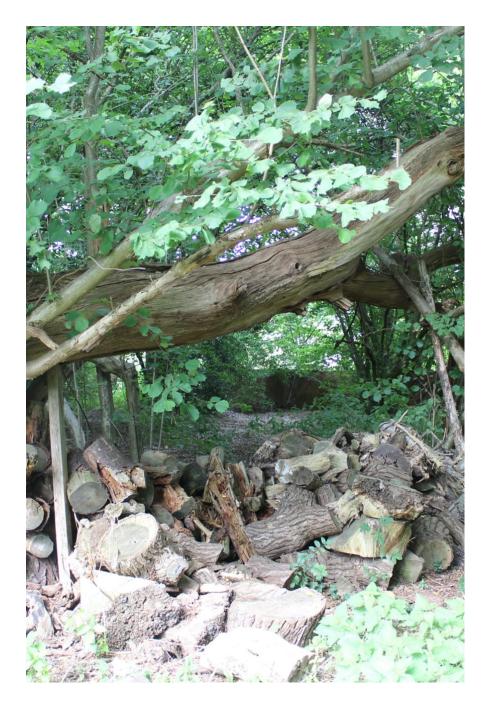

Shalloes is a detached private residential property, set in 2 acres of garden and woodland, along a private road in a quiet Berkshire village. Built 1927 with many period features: wood panelled hall and dining room, stained glass doors and windows. Open fires in lounge and dining room. Modern kitchen/diner, orangery and attic conversion master bedroom. 6 bedrooms in all. Swimming pool, pool house lounge with shower/loo. English Heritage style triple detached garage. Secret derelict garage/room in the woods. Separate detached 2 story cottage with kitchette, lounge area, shower/loo, upstairs bedroom, wifi – perfect for Production office/Green room. Plenty of parking.