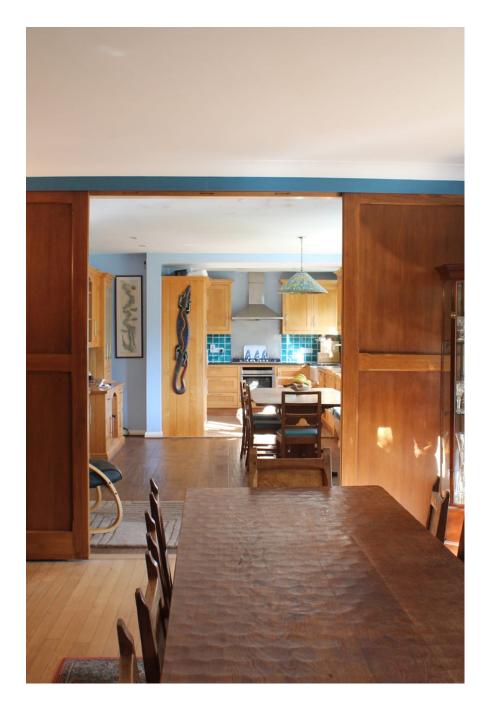

Shalloes is a detached private residential property, set in 2 acres of garden and woodland, along a private road in a quiet Berkshire village. Built 1927 with many period features: wood panelled hall and dining room, stained glass doors and windows. Open fires in lounge and dining room. Modern kitchen/diner, orangery and attic conversion master bedroom. 6 bedrooms in all. Swimming pool, pool house lounge with shower/loo. English Heritage style triple detached garage. Secret derelict garage/room in the woods. Separate detached 2 story cottage with kitchette, lounge area, shower/loo, upstairs bedroom, wifi – perfect for Production office/Green room. Plenty of parking.