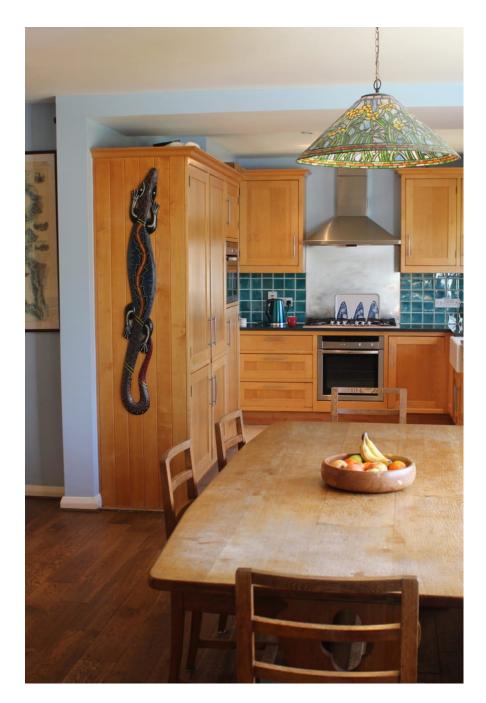

Shalloes is a detached private residential property, set in 2 acres of garden and woodland, along a private road in a quiet Berkshire village. Built 1927 with many period features: wood panelled hall and dining room, stained glass doors and windows. Open fires in lounge and dining room. Modern kitchen/diner, orangery and attic conversion master bedroom. 6 bedrooms in all. Swimming pool, pool house lounge with shower/loo. English Heritage style triple detached garage. Secret derelict garage/room in the woods. Separate detached 2 story cottage with kitchette, lounge area, shower/loo, upstairs bedroom, wifi – perfect for Production office/Green room. Plenty of parking.