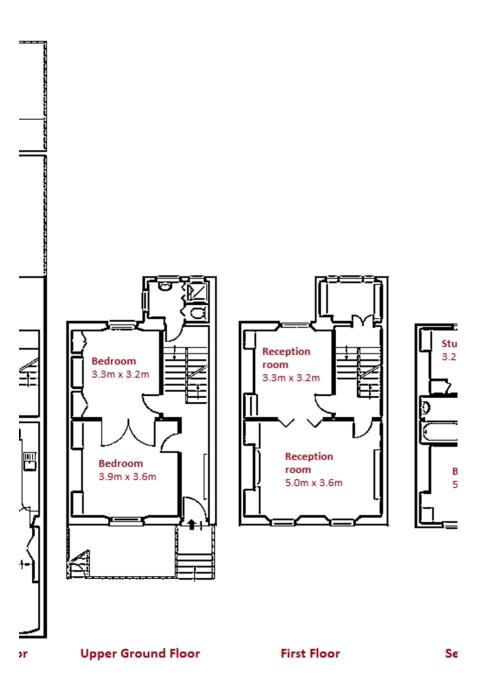

## Shabby Townhouse - Islington

If you are looking for an unpretentious home for your shoots you don't need to look much further than this townhouse in the centre of Islington. The house has barely been changed in 50 years to give it a genuine retro look. There are 3 bedrooms and 2 reception rooms which are open plan. There is also a small conservatory and garden.

## **Shabby Townhouse - Islington**

If you are looking for an unpretentious home for your shoots you don't need to look much further than this few to be the centre of Islington. The house has barely been changed in 50 years to give it a genuine retro look. There are 3 bedrooms and 2 reception rooms which are open plan. There is also a small conservatory and garden.