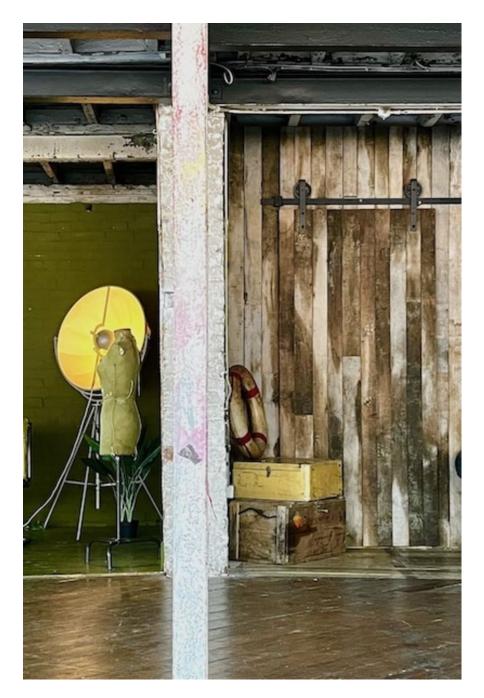

This 2600 sq ft photography and film location space is in a converted former textile factory that oozes character and charm. Comprising an open plan main space with numerous alcoves, different shooting areas and textured backgrounds, the space has been stripped back to original aged brickwork, a peeling paint wooden ceiling and distressed with aged wooden flooring. The space has an abundance of natural light with large windows running around two thirds of the perimeter. There is a large prop selection that is being constantly updated with items ranging from chesterfield sofas to vintage signage and old oil pumps to cinema chairs. For additional prop images, please enquire. There is a separate kitchen area, a green room, a makeup room, change room, three toilets and an outdoor area. Additional inpusitial gas an heating, 13 Amp and 63 Amp power. M Nack Cor Economic Space as available for hire from half day to daily or weekly and can be hired with SEVEN SISTERS STUDIO ONE