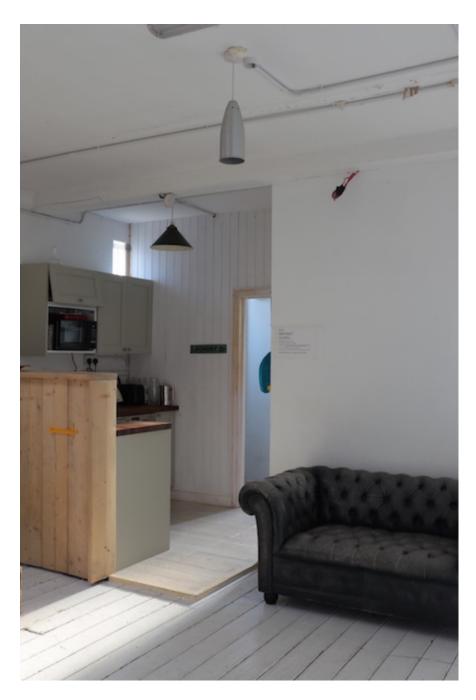

This 2600 sq ft photography and film location space is in a converted former textile factory that oozes character and charm. Comprising an open plan main space with numerous alcoves, different shooting areas and textured backgrounds, the space has been stripped back to original aged brickwork, a peeling paint wooden ceiling and distressed with aged wooden flooring. The space has an abundance of natural light with large windows running around two thirds of the perimeter. There is a large prop selection that is being constantly updated with items ranging from chesterfield sofas to vintage signage and old oil pumps to cinema chairs. For additional prop images, please enquire. There is a separate kitchen area, a green room, a makeup room, change room, three toilets and an outdoor area. Additional inpusitial gas an heating, 13 Amp and 63 Amp power. M Nack Cor Economic Space as available for hire from half day to daily or weekly and can be hired with SEVEN SISTERS STUDIO ONE