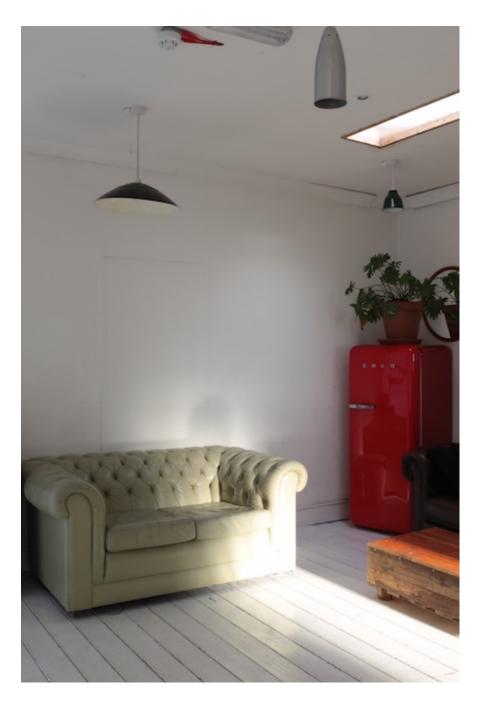

This 2600 sq ft photography and film location space is in a converted former textile factory that oozes character and charm. Comprising an open plan main space with numerous alcoves, different shooting areas and textured backgrounds, the space has been stripped back to original aged brickwork, a peeling paint wooden ceiling and distressed with aged wooden flooring. The space has an abundance of natural light with large windows running around two thirds of the perimeter. There is a large prop selection that is being constantly updated with items ranging from chesterfield sofas to vintage signage and old oil pumps to cinema chairs. For additional prop images, please enquire. There is a separate kitchen area, a green room, a makeup room, change room, three toilets and an outdoor area. Additional inpusitial gas an heating, 13 Amp and 63 Amp power. M Nack Cor Economic Space as available for hire from half day to daily or weekly and can be hired with SEVEN SISTERS STUDIO ONE