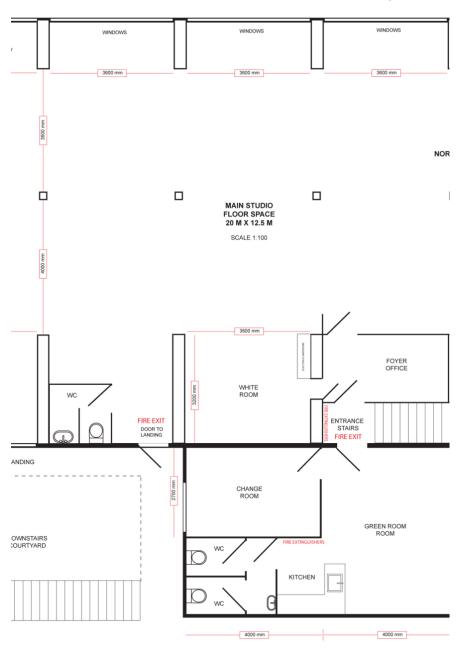

This 2600 sq ft photography and film location space is in a converted former textile factory that oozes character and charm. Comprising an open plan main space with numerous alcoves, different shooting areas and textured backgrounds, the space has been stripped back to original aged brickwork, a peeling paint wooden ceiling and distressed with aged wooden flooring. The space has an abundance of natural light with large windows running around two thirds of the perimeter. There is a large prop selection that is being constantly updated with items ranging from chesterfield sofas to vintage signage and old oil pumps to cinema chairs. For additional prop images, please enquire. There is a separate kitchen area, a green room, a makeup room, change room, three toilets and an outdoor area. Additional inpusitial gas an heating, 13 Amp and 63 Amp power. M Nack Cor Economic Space as available for hire from half day to daily or weekly and can be hired with SEVEN SISTERS STUDIO ONE