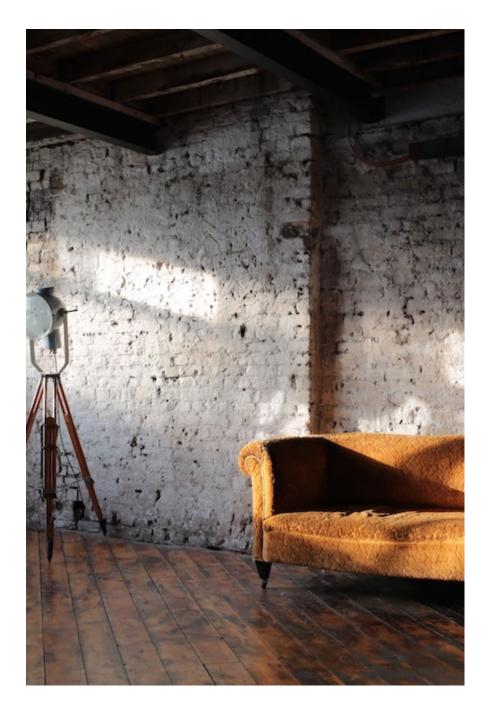

This 2600 sq ft photography and film location space is in a converted former textile factory that oozes character and charm. Comprising an open plan main space with numerous alcoves, different shooting areas and textured backgrounds, the space has been stripped back to original aged brickwork, a peeling paint wooden ceiling and distressed with aged wooden flooring. The space has an abundance of natural light with large windows running around two thirds of the perimeter. There is a large prop selection that is being constantly updated with items ranging from chesterfield sofas to vintage signage and old oil pumps to cinema chairs. For additional prop images, please enquire. There is a separate kitchen area, a green room, a makeup room, change room, three toilets and an outdoor area. Additional inpusitial gas an heating, 13 Amp and 63 Amp power. M Nack Cor Economic Space as available for hire from half day to daily or weekly and can be hired with SEVEN SISTERS STUDIO ONE