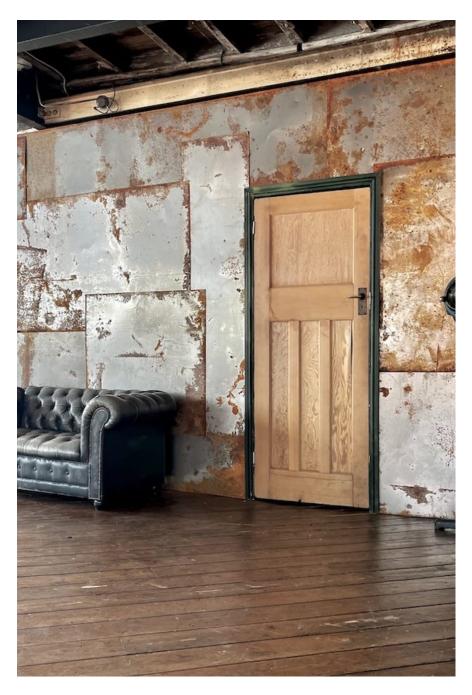

This 2600 sq ft photography and film location space is in a converted former textile factory that oozes character and charm. Comprising an open plan main space with numerous alcoves, different shooting areas and textured backgrounds, the space has been stripped back to original aged brickwork, a peeling paint wooden ceiling and distressed with aged wooden flooring. The space has an abundance of natural light with large windows running around two thirds of the perimeter. There is a large prop selection that is being constantly updated with items ranging from chesterfield sofas to vintage signage and old oil pumps to cinema chairs. For additional prop images, please enquire. There is a separate kitchen area, a green room, a makeup room, change room, three toilets and an outdoor area. Additional inpusitial gas an heating, 13 Amp and 63 Amp power. M Nack Cor Economic Space as available for hire from half day to daily or weekly and can be hired with SEVEN SISTERS STUDIO ONE