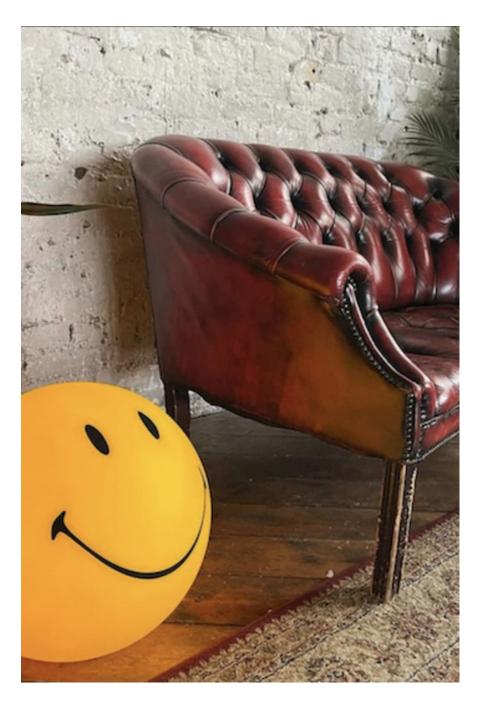

This 2600 sq ft photography and film location space is in a converted former textile factory that oozes character and charm. Comprising an open plan main space with numerous alcoves, different shooting areas and textured backgrounds, the space has been stripped back to original aged brickwork, a peeling paint wooden ceiling and distressed with aged wooden flooring. The space has an abundance of natural light with large windows running around two thirds of the perimeter. There is a large prop selection that is being constantly updated with items ranging from chesterfield sofas to vintage signage and old oil pumps to cinema chairs. For additional prop images, please enquire. There is a separate kitchen area, a green room, a makeup room, change room, three toilets and an outdoor area. Additional inpusitial gas an heating, 13 Amp and 63 Amp power. M Nack Cor Economic Space as available for hire from half day to daily or weekly and can be hired with SEVEN SISTERS STUDIO ONE