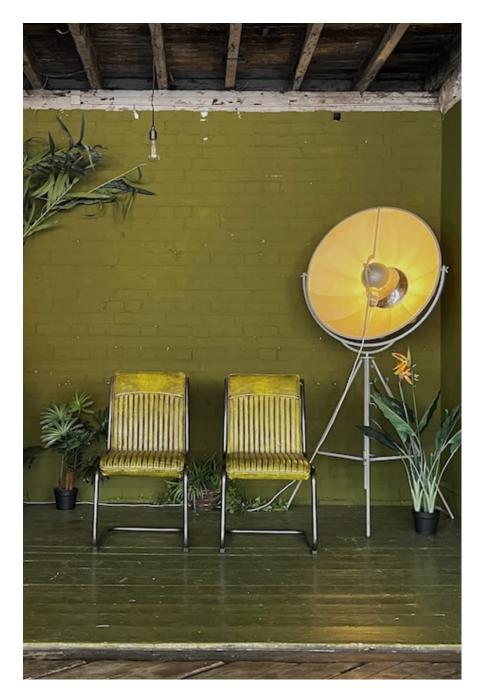

This 2600 sq ft photography and film location space is in a converted former textile factory that oozes character and charm. Comprising an open plan main space with numerous alcoves, different shooting areas and textured backgrounds, the space has been stripped back to original aged brickwork, a peeling paint wooden ceiling and distressed with aged wooden flooring. The space has an abundance of natural light with large windows running around two thirds of the perimeter. There is a large prop selection that is being constantly updated with items ranging from chesterfield sofas to vintage signage and old oil pumps to cinema chairs. For additional prop images, please enquire. There is a separate kitchen area, a green room, a makeup room, change room, three toilets and an outdoor area. Additional inpusitial gas an heating, 13 Amp and 63 Amp power. M Nack Cor Economic Space as available for hire from half day to daily or weekly and can be hired with SEVEN SISTERS STUDIO ONE