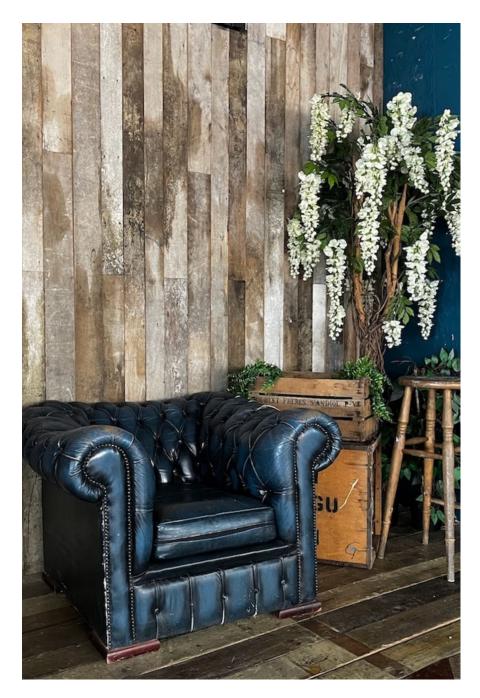

This 2600 sq ft photography and film location space is in a converted former textile factory that oozes character and charm. Comprising an open plan main space with numerous alcoves, different shooting areas and textured backgrounds, the space has been stripped back to original aged brickwork, a peeling paint wooden ceiling and distressed with aged wooden flooring. The space has an abundance of natural light with large windows running around two thirds of the perimeter. There is a large prop selection that is being constantly updated with items ranging from chesterfield sofas to vintage signage and old oil pumps to cinema chairs. For additional prop images, please enquire. There is a separate kitchen area, a green room, a makeup room, change room, three toilets and an outdoor area. Additional inpusitial gas an heating, 13 Amp and 63 Amp power. M Nack Cor Economic Space as available for hire from half day to daily or weekly and can be hired with SEVEN SISTERS STUDIO ONE