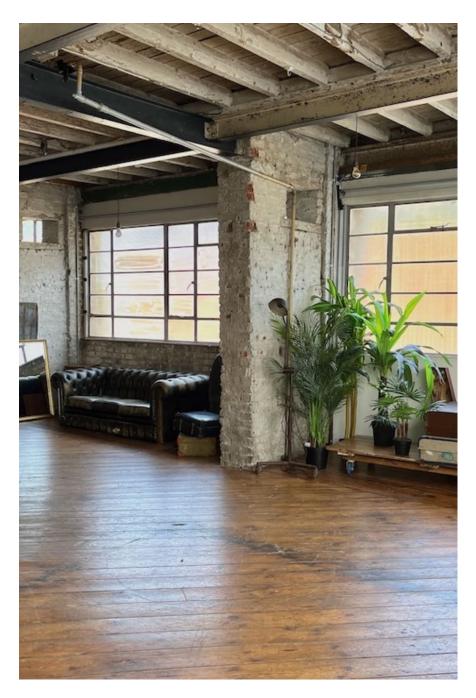

This 2600 sq ft photography and film location space is in a converted former textile factory that oozes character and charm. Comprising an open plan main space with numerous alcoves, different shooting areas and textured backgrounds, the space has been stripped back to original aged brickwork, a peeling paint wooden ceiling and distressed with aged wooden flooring. The space has an abundance of natural light with large windows running around two thirds of the perimeter. There is a large prop selection that is being constantly updated with items ranging from chesterfield sofas to vintage signage and old oil pumps to cinema chairs. For additional prop images, please enquire. There is a separate kitchen area, a green room, a makeup room, change room, three toilets and an outdoor area. Additional inpusitial gas an heating, 13 Amp and 63 Amp power. M Nack Cor Economic Space as available for hire from half day to daily or weekly and can be hired with SEVEN SISTERS STUDIO ONE