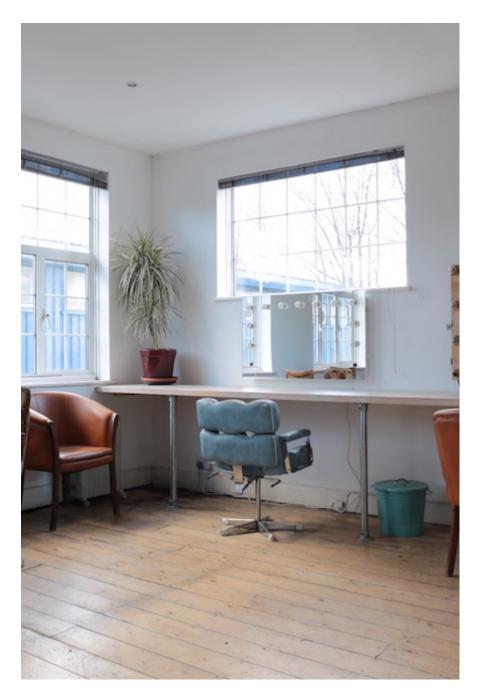

This 2600 sq ft photography and film location space is in a converted former textile factory that oozes character and charm. Comprising an open plan main space with numerous alcoves, different shooting areas and textured backgrounds, the space has been stripped back to original aged brickwork, a peeling paint wooden ceiling and distressed with aged wooden flooring. The space has an abundance of natural light with large windows running around two thirds of the perimeter. There is a large prop selection that is being constantly updated with items ranging from chesterfield sofas to vintage signage and old oil pumps to cinema chairs. For additional prop images, please enquire. There is a separate kitchen area, a green room, a makeup room, change room, three toilets and an outdoor area. Additional inpusitial gas an heating, 13 Amp and 63 Amp power. M Nack Cor Economic Space as available for hire from half day to daily or weekly and can be hired with SEVEN SISTERS STUDIO ONE