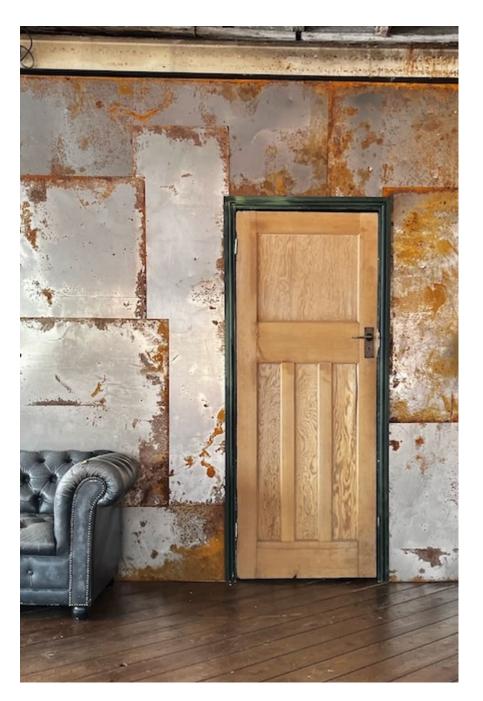

This 2600 sq ft photography and film location space is in a converted former textile factory that oozes character and charm. Comprising an open plan main space with numerous alcoves, different shooting areas and textured backgrounds, the space has been stripped back to original aged brickwork, a peeling paint wooden ceiling and distressed with aged wooden flooring. The space has an abundance of natural light with large windows running around two thirds of the perimeter. There is a large prop selection that is being constantly updated with items ranging from chesterfield sofas to vintage signage and old oil pumps to cinema chairs. For additional prop images, please enquire. There is a separate kitchen area, a green room, a makeup room, change room, three toilets and an outdoor area. Additional inpusitial gas an heating, 13 Amp and 63 Amp power. M Nack Cor Economic Space as available for hire from half day to daily or weekly and can be hired with SEVEN SISTERS STUDIO ONE