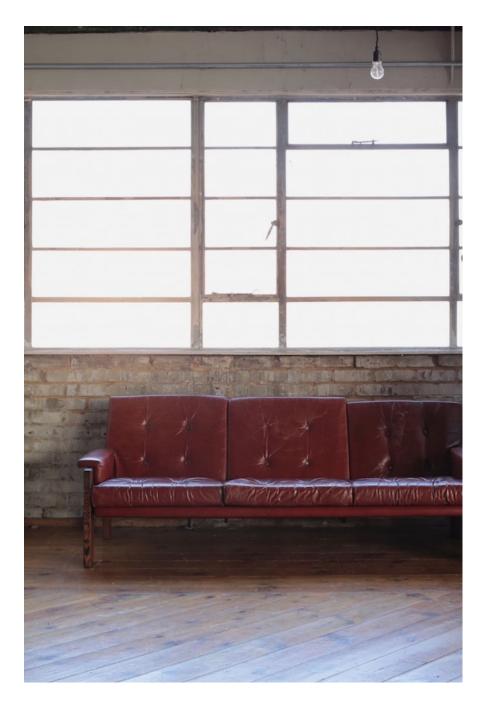

This 2600 sq ft photography and film location space is in a converted former textile factory that oozes character and charm. Comprising an open plan main space with numerous alcoves, different shooting areas and textured backgrounds, the space has been stripped back to original aged brickwork, a peeling paint wooden ceiling and distressed with aged wooden flooring. The space has an abundance of natural light with large windows running around two thirds of the perimeter. There is a large prop selection that is being constantly updated with items ranging from chesterfield sofas to vintage signage and old oil pumps to cinema chairs. For additional prop images, please enquire. There is a separate kitchen area, a green room, a makeup room, change room, three toilets and an outdoor area. Additional inpusitial gas an heating, 13 Amp and 63 Amp power. M Nack Cor Economic Space as available for hire from half day to daily or weekly and can be hired with SEVEN SISTERS STUDIO ONE