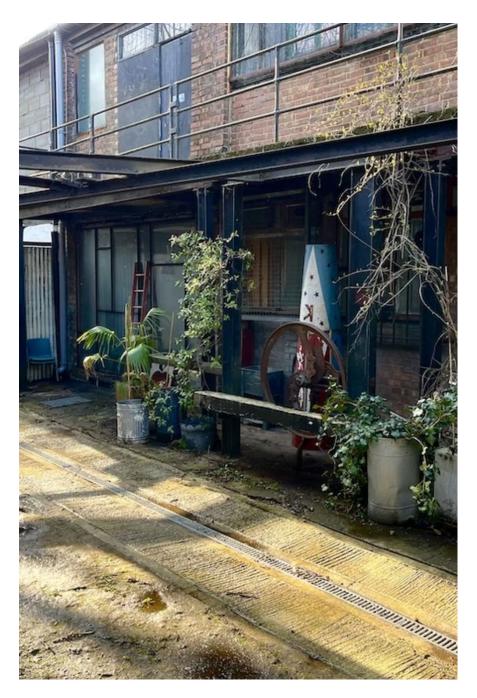

This 2600 sq ft photography and film location space is in a converted former textile factory that oozes character and charm. Comprising an open plan main space with numerous alcoves, different shooting areas and textured backgrounds, the space has been stripped back to original aged brickwork, a peeling paint wooden ceiling and distressed with aged wooden flooring. The space has an abundance of natural light with large windows running around two thirds of the perimeter. There is a large prop selection that is being constantly updated with items ranging from chesterfield sofas to vintage signage and old oil pumps to cinema chairs. For additional prop images, please enquire. There is a separate kitchen area, a green room, a makeup room, change room, three toilets and an outdoor area. Additional inpusitial gas an heating, 13 Amp and 63 Amp power. M Nack Cor Economic Space as available for hire from half day to daily or weekly and can be hired with SEVEN SISTERS STUDIO ONE