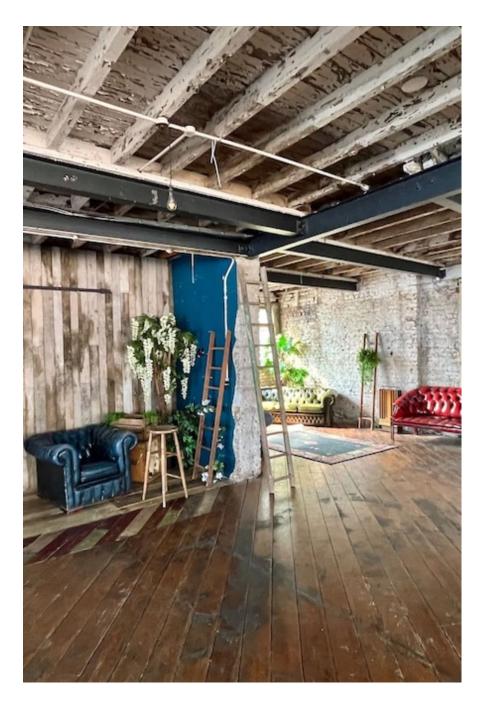

This 2600 sq ft photography and film location space is in a converted former textile factory that oozes character and charm. Comprising an open plan main space with numerous alcoves, different shooting areas and textured backgrounds, the space has been stripped back to original aged brickwork, a peeling paint wooden ceiling and distressed with aged wooden flooring. The space has an abundance of natural light with large windows running around two thirds of the perimeter. There is a large prop selection that is being constantly updated with items ranging from chesterfield sofas to vintage signage and old oil pumps to cinema chairs. For additional prop images, please enquire. There is a separate kitchen area, a green room, a makeup room, change room, three toilets and an outdoor area. Additional inpusitial gas an heating, 13 Amp and 63 Amp power. M Nack Cor Economic Space as available for hire from half day to daily or weekly and can be hired with SEVEN SISTERS STUDIO ONE