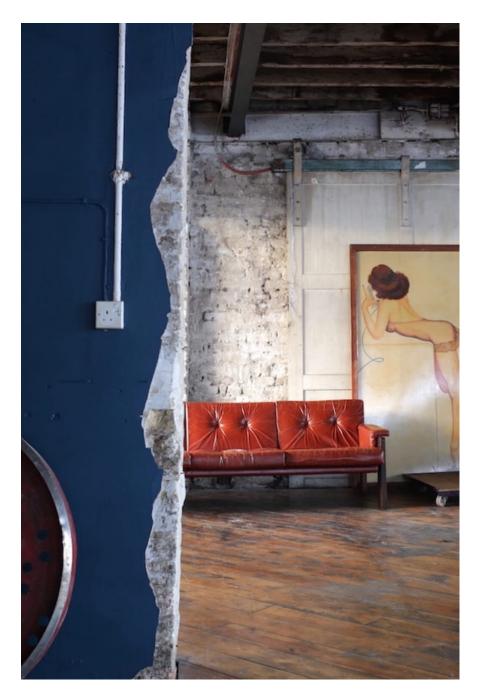

This 2600 sq ft photography and film location space is in a converted former textile factory that oozes character and charm. Comprising an open plan main space with numerous alcoves, different shooting areas and textured backgrounds, the space has been stripped back to original aged brickwork, a peeling paint wooden ceiling and distressed with aged wooden flooring. The space has an abundance of natural light with large windows running around two thirds of the perimeter. There is a large prop selection that is being constantly updated with items ranging from chesterfield sofas to vintage signage and old oil pumps to cinema chairs. For additional prop images, please enquire. There is a separate kitchen area, a green room, a makeup room, change room, three toilets and an outdoor area. Additional inpusitial gas an heating, 13 Amp and 63 Amp power. M Nack Cor Economic Space as available for hire from half day to daily or weekly and can be hired with SEVEN SISTERS STUDIO ONE