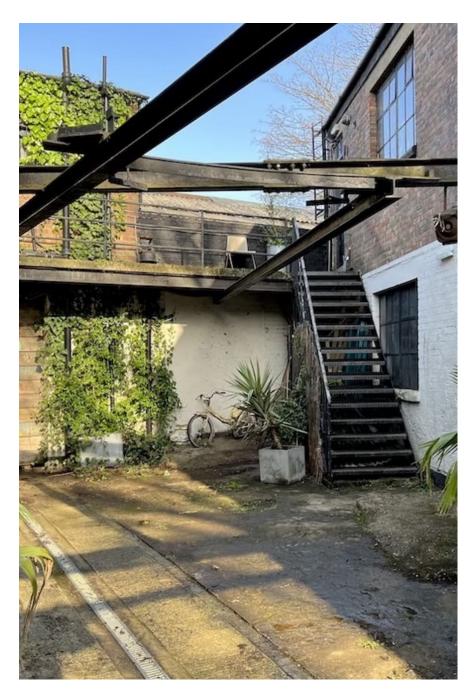

This 2600 sq ft photography and film location space is in a converted former textile factory that oozes character and charm. Comprising an open plan main space with numerous alcoves, different shooting areas and textured backgrounds, the space has been stripped back to original aged brickwork, a peeling paint wooden ceiling and distressed with aged wooden flooring. The space has an abundance of natural light with large windows running around two thirds of the perimeter. There is a large prop selection that is being constantly updated with items ranging from chesterfield sofas to vintage signage and old oil pumps to cinema chairs. For additional prop images, please enquire. There is a separate kitchen area, a green room, a makeup room, change room, three toilets and an outdoor area. Additional inpusitial gas an heating, 13 Amp and 63 Amp power. M Nack Cor Economic Space as available for hire from half day to daily or weekly and can be hired with SEVEN SISTERS STUDIO ONE