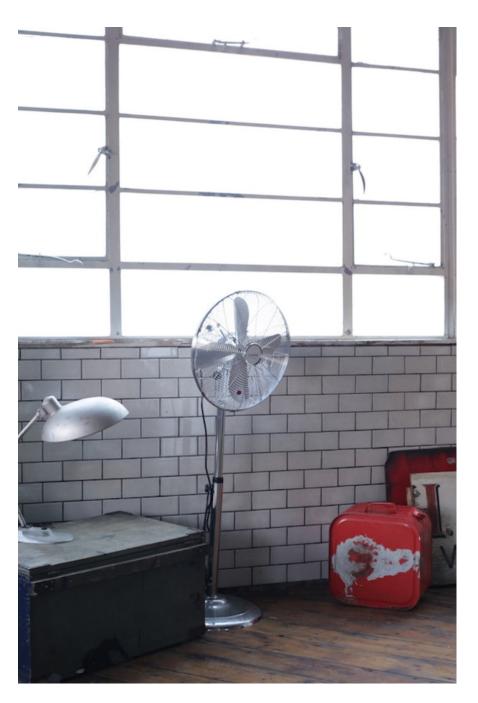

This 2600 sq ft photography and film location space is in a converted former textile factory that oozes character and charm. Comprising an open plan main space with numerous alcoves, different shooting areas and textured backgrounds, the space has been stripped back to original aged brickwork, a peeling paint wooden ceiling and distressed with aged wooden flooring. The space has an abundance of natural light with large windows running around two thirds of the perimeter. There is a large prop selection that is being constantly updated with items ranging from chesterfield sofas to vintage signage and old oil pumps to cinema chairs. For additional prop images, please enquire. There is a separate kitchen area, a green room, a makeup room, change room, three toilets and an outdoor area. Additional inpusitial gas an heating, 13 Amp and 63 Amp power. M Nack Cor Economic Space as available for hire from half day to daily or weekly and can be hired with SEVEN SISTERS STUDIO ONE