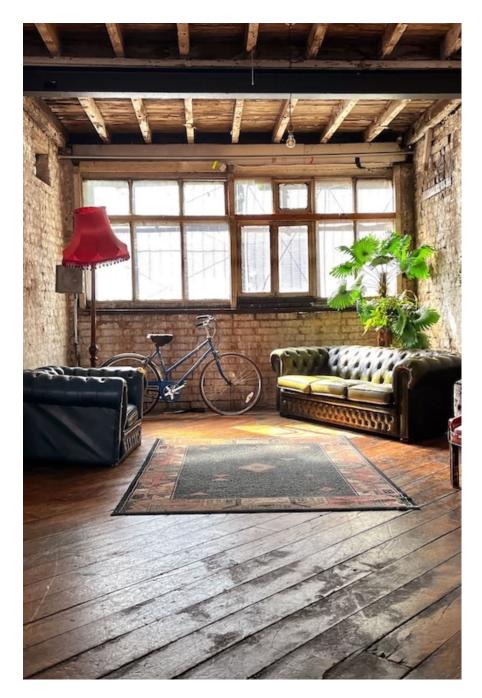

This 2600 sq ft photography and film location space is in a converted former textile factory that oozes character and charm. Comprising an open plan main space with numerous alcoves, different shooting areas and textured backgrounds, the space has been stripped back to original aged brickwork, a peeling paint wooden ceiling and distressed with aged wooden flooring. The space has an abundance of natural light with large windows running around two thirds of the perimeter. There is a large prop selection that is being constantly updated with items ranging from chesterfield sofas to vintage signage and old oil pumps to cinema chairs. For additional prop images, please enquire. There is a separate kitchen area, a green room, a makeup room, change room, three toilets and an outdoor area. Additional inpusitial gas an heating, 13 Amp and 63 Amp power. M Nack Cor Economic Space as available for hire from half day to daily or weekly and can be hired with SEVEN SISTERS STUDIO ONE