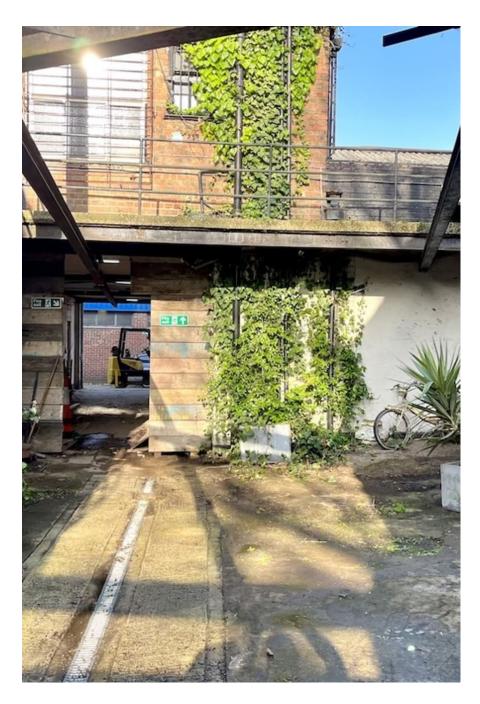

This 2600 sq ft photography and film location space is in a converted former textile factory that oozes character and charm. Comprising an open plan main space with numerous alcoves, different shooting areas and textured backgrounds, the space has been stripped back to original aged brickwork, a peeling paint wooden ceiling and distressed with aged wooden flooring. The space has an abundance of natural light with large windows running around two thirds of the perimeter. There is a large prop selection that is being constantly updated with items ranging from chesterfield sofas to vintage signage and old oil pumps to cinema chairs. For additional prop images, please enquire. There is a separate kitchen area, a green room, a makeup room, change room, three toilets and an outdoor area. Additional inpusitial gas an heating, 13 Amp and 63 Amp power. M Nack Cor Economic Space as available for hire from half day to daily or weekly and can be hired with SEVEN SISTERS STUDIO ONE