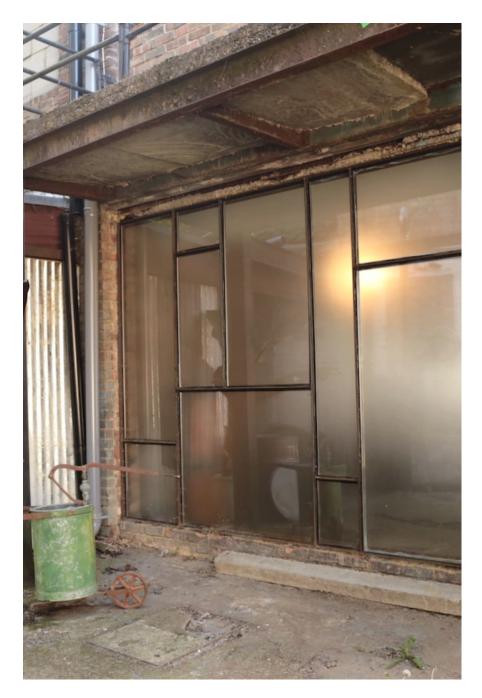

This 2600 sq ft photography and film location space is in a converted former textile factory that oozes character and charm. Comprising an open plan main space with numerous alcoves, different shooting areas and textured backgrounds, the space has been stripped back to original aged brickwork, a peeling paint wooden ceiling and distressed with aged wooden flooring. The space has an abundance of natural light with large windows running around two thirds of the perimeter. There is a large prop selection that is being constantly updated with items ranging from chesterfield sofas to vintage signage and old oil pumps to cinema chairs. For additional prop images, please enquire. There is a separate kitchen area, a green room, a makeup room, change room, three toilets and an outdoor area. Additional inpusitial gas an heating, 13 Amp and 63 Amp power. M Nack Cor Economic Space as available for hire from half day to daily or weekly and can be hired with SEVEN SISTERS STUDIO ONE