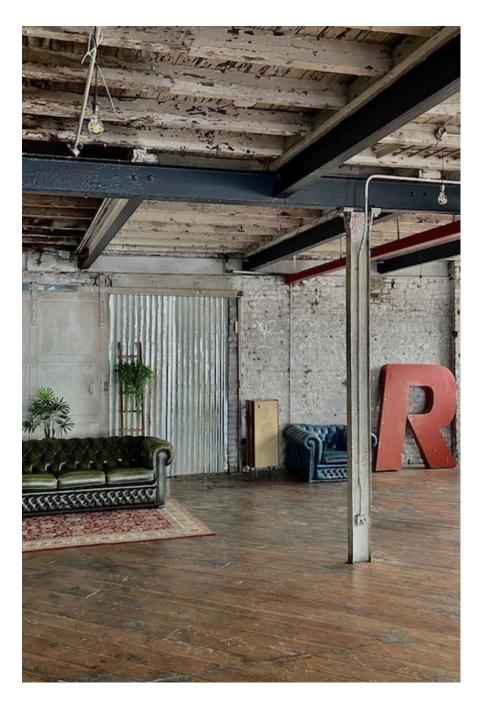

This 2600 sq ft photography and film location space is in a converted former textile factory that oozes character and charm. Comprising an open plan main space with numerous alcoves, different shooting areas and textured backgrounds, the space has been stripped back to original aged brickwork, a peeling paint wooden ceiling and distressed with aged wooden flooring. The space has an abundance of natural light with large windows running around two thirds of the perimeter. There is a large prop selection that is being constantly updated with items ranging from chesterfield sofas to vintage signage and old oil pumps to cinema chairs. For additional prop images, please enquire. There is a separate kitchen area, a green room, a makeup room, change room, three toilets and an outdoor area. Additional inpusitial gas an heating, 13 Amp and 63 Amp power. M Nack Cor Economic Space as available for hire from half day to daily or weekly and can be hired with SEVEN SISTERS STUDIO ONE