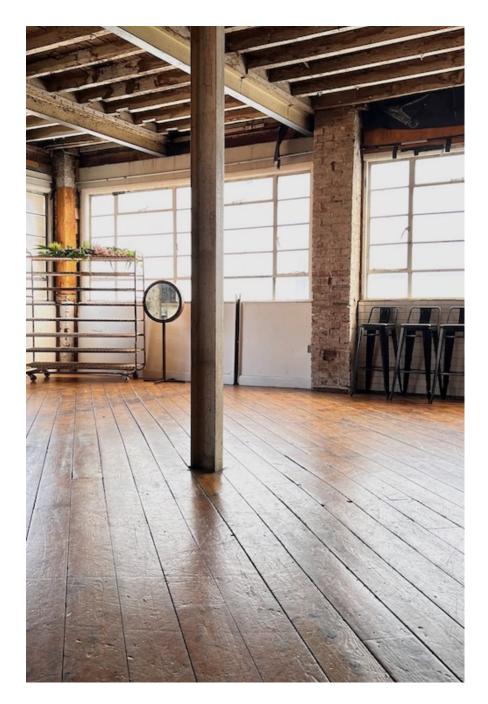

This 2600 sq ft photography and film location space is in a converted former textile factory that oozes character and charm. Comprising an open plan main space with numerous alcoves, different shooting areas and textured backgrounds, the space has been stripped back to original aged brickwork, a peeling paint wooden ceiling and distressed with aged wooden flooring. The space has an abundance of natural light with large windows running around two thirds of the perimeter. There is a large prop selection that is being constantly updated with items ranging from chesterfield sofas to vintage signage and old oil pumps to cinema chairs. For additional prop images, please enquire. There is a separate kitchen area, a green room, a makeup room, change room, three toilets and an outdoor area. Additional inpusitial gas an heating, 13 Amp and 63 Amp power. M Nack Cor Economic Space as available for hire from half day to daily or weekly and can be hired with SEVEN SISTERS STUDIO ONE