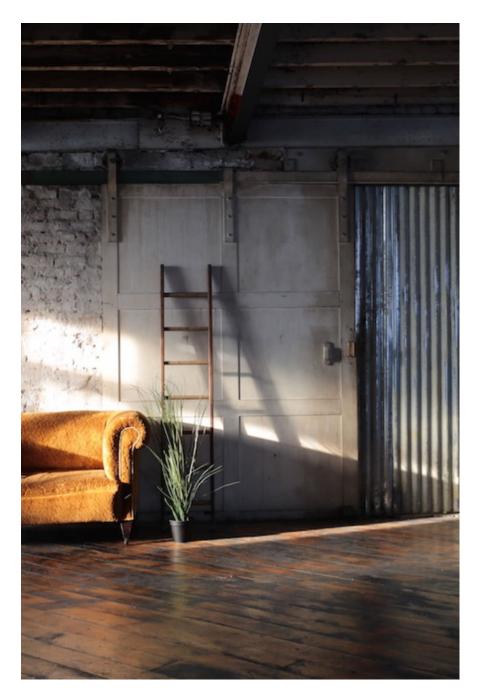

This 2600 sq ft photography and film location space is in a converted former textile factory that oozes character and charm. Comprising an open plan main space with numerous alcoves, different shooting areas and textured backgrounds, the space has been stripped back to original aged brickwork, a peeling paint wooden ceiling and distressed with aged wooden flooring. The space has an abundance of natural light with large windows running around two thirds of the perimeter. There is a large prop selection that is being constantly updated with items ranging from chesterfield sofas to vintage signage and old oil pumps to cinema chairs. For additional prop images, please enquire. There is a separate kitchen area, a green room, a makeup room, change room, three toilets and an outdoor area. Additional inpusitial gas an heating, 13 Amp and 63 Amp power. M Nack Cor Economic Space as available for hire from half day to daily or weekly and can be hired with SEVEN SISTERS STUDIO ONE