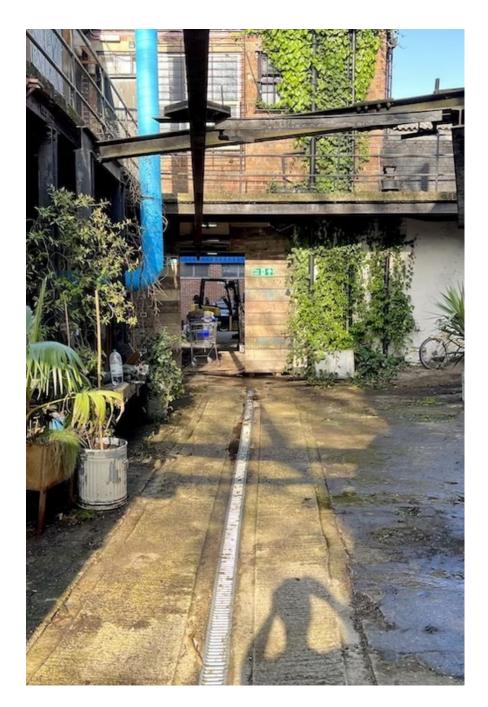

This 2600 sq ft photography and film location space is in a converted former textile factory that oozes character and charm. Comprising an open plan main space with numerous alcoves, different shooting areas and textured backgrounds, the space has been stripped back to original aged brickwork, a peeling paint wooden ceiling and distressed with aged wooden flooring. The space has an abundance of natural light with large windows running around two thirds of the perimeter. There is a large prop selection that is being constantly updated with items ranging from chesterfield sofas to vintage signage and old oil pumps to cinema chairs. For additional prop images, please enquire. There is a separate kitchen area, a green room, a makeup room, change room, three toilets and an outdoor area. Additional inpusitial gas an heating, 13 Amp and 63 Amp power. M Nack Cor Economic Space as available for hire from half day to daily or weekly and can be hired with SEVEN SISTERS STUDIO ONE