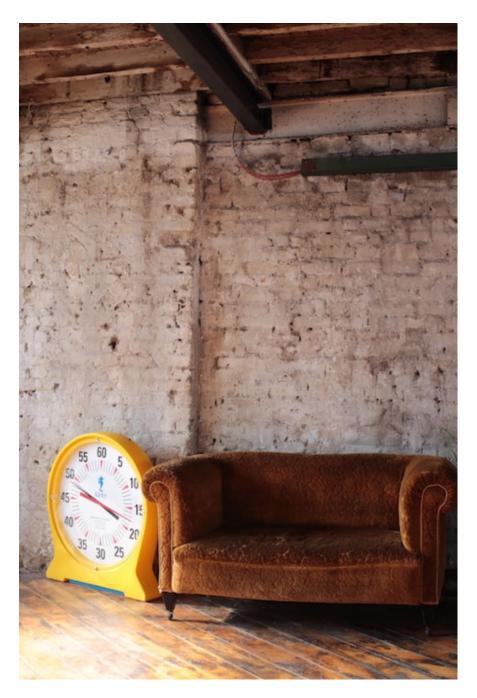

This 2600 sq ft photography and film location space is in a converted former textile factory that oozes character and charm. Comprising an open plan main space with numerous alcoves, different shooting areas and textured backgrounds, the space has been stripped back to original aged brickwork, a peeling paint wooden ceiling and distressed with aged wooden flooring. The space has an abundance of natural light with large windows running around two thirds of the perimeter. There is a large prop selection that is being constantly updated with items ranging from chesterfield sofas to vintage signage and old oil pumps to cinema chairs. For additional prop images, please enquire. There is a separate kitchen area, a green room, a makeup room, change room, three toilets and an outdoor area. Additional inpusitial gas an heating, 13 Amp and 63 Amp power. M Nack Cor Economic Space as available for hire from half day to daily or weekly and can be hired with SEVEN SISTERS STUDIO ONE