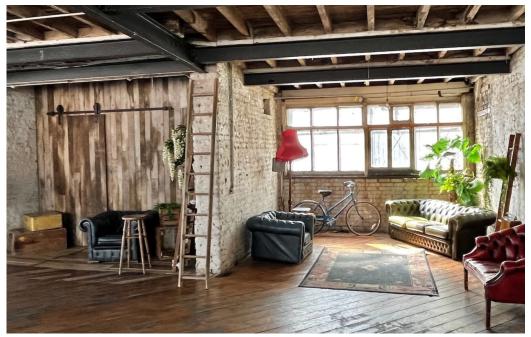

This 2600 sq ft photography and film location space is in a converted former textile factory that oozes character and charm. Comprising an open plan main space with numerous alcoves, different shooting areas and textured backgrounds, the space has been stripped back to original aged brickwork, a peeling paint wooden ceiling and distressed with aged wooden flooring. The space has an abundance of natural light with large windows running around two thirds of the perimeter. There is a large prop selection that is being constantly updated with items ranging from chesterfield sofas to vintage signage and old oil pumps to cinema chairs. For additional prop images, please enquire. There is a separate kitchen area, a green room, a makeup room, change room, three toilets and an outdoor area. Additional inpusitial gas an heating, 13 Amp and 63 Amp power. M Nack Cor Economic Space as available for hire from half day to daily or weekly and can be hired with SEVEN SISTERS STUDIO ONE