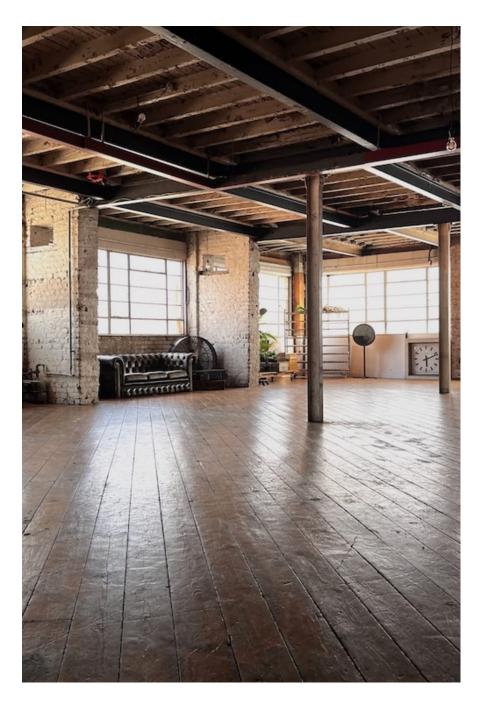

This 2600 sq ft photography and film location space is in a converted former textile factory that oozes character and charm. Comprising an open plan main space with numerous alcoves, different shooting areas and textured backgrounds, the space has been stripped back to original aged brickwork, a peeling paint wooden ceiling and distressed with aged wooden flooring. The space has an abundance of natural light with large windows running around two thirds of the perimeter. There is a large prop selection that is being constantly updated with items ranging from chesterfield sofas to vintage signage and old oil pumps to cinema chairs. For additional prop images, please enquire. There is a separate kitchen area, a green room, a makeup room, change room, three toilets and an outdoor area. Additional inpusitial gas an heating, 13 Amp and 63 Amp power. M Nack Cor Economic Space as available for hire from half day to daily or weekly and can be hired with SEVEN SISTERS STUDIO ONE