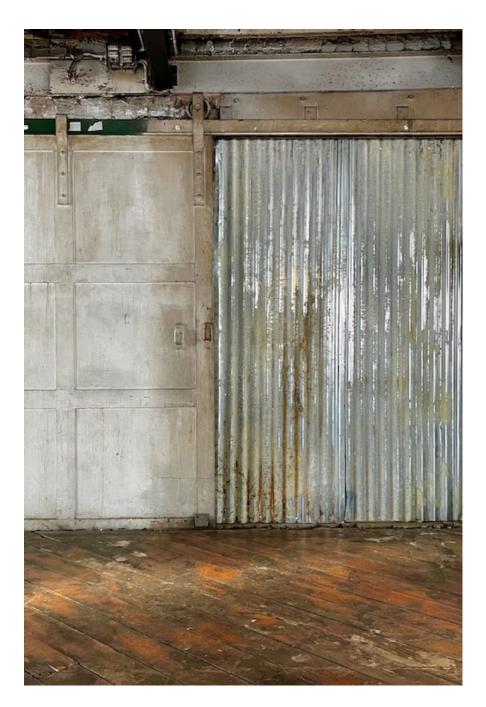

This 2600 sq ft photography and film location space is in a converted former textile factory that oozes character and charm. Comprising an open plan main space with numerous alcoves, different shooting areas and textured backgrounds, the space has been stripped back to original aged brickwork, a peeling paint wooden ceiling and distressed with aged wooden flooring. The space has an abundance of natural light with large windows running around two thirds of the perimeter. There is a large prop selection that is being constantly updated with items ranging from chesterfield sofas to vintage signage and old oil pumps to cinema chairs. For additional prop images, please enquire. There is a separate kitchen area, a green room, a makeup room, change room, three toilets and an outdoor area. Additional inpusitial gas an heating, 13 Amp and 63 Amp power. M Nack Cor Economic Space as available for hire from half day to daily or weekly and can be hired with SEVEN SISTERS STUDIO ONE