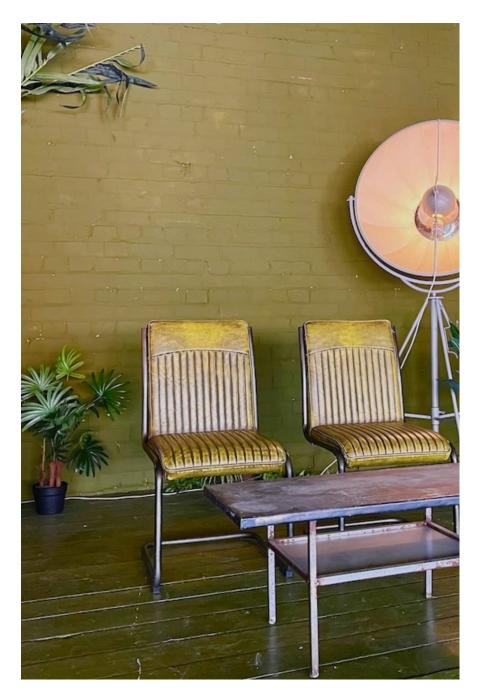

This 2600 sq ft photography and film location space is in a converted former textile factory that oozes character and charm. Comprising an open plan main space with numerous alcoves, different shooting areas and textured backgrounds, the space has been stripped back to original aged brickwork, a peeling paint wooden ceiling and distressed with aged wooden flooring. The space has an abundance of natural light with large windows running around two thirds of the perimeter. There is a large prop selection that is being constantly updated with items ranging from chesterfield sofas to vintage signage and old oil pumps to cinema chairs. For additional prop images, please enquire. There is a separate kitchen area, a green room, a makeup room, change room, three toilets and an outdoor area. Additional inpusitial gas an heating, 13 Amp and 63 Amp power. M Nack Cor Economic Space as available for hire from half day to daily or weekly and can be hired with SEVEN SISTERS STUDIO ONE