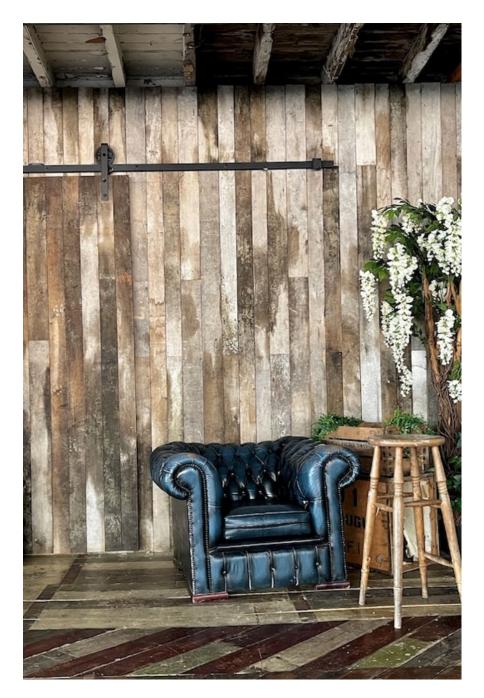

This 2600 sq ft photography and film location space is in a converted former textile factory that oozes character and charm. Comprising an open plan main space with numerous alcoves, different shooting areas and textured backgrounds, the space has been stripped back to original aged brickwork, a peeling paint wooden ceiling and distressed with aged wooden flooring. The space has an abundance of natural light with large windows running around two thirds of the perimeter. There is a large prop selection that is being constantly updated with items ranging from chesterfield sofas to vintage signage and old oil pumps to cinema chairs. For additional prop images, please enquire. There is a separate kitchen area, a green room, a makeup room, change room, three toilets and an outdoor area. Additional inpusitial gas an heating, 13 Amp and 63 Amp power. M Nack Cor Economic Space as available for hire from half day to daily or weekly and can be hired with SEVEN SISTERS STUDIO ONE