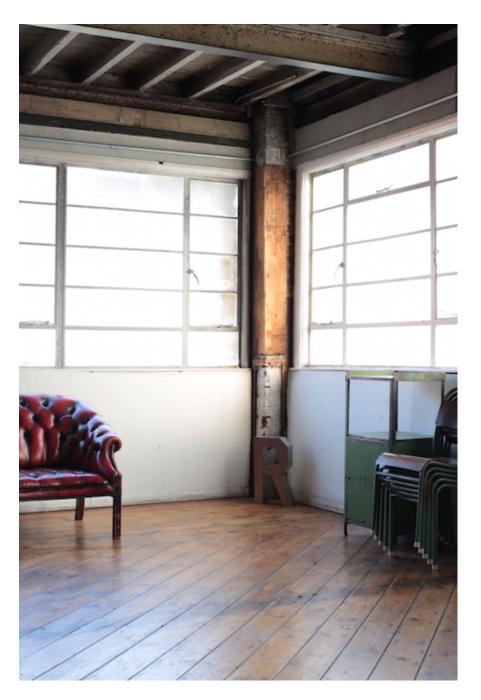

This 2600 sq ft photography and film location space is in a converted former textile factory that oozes character and charm. Comprising an open plan main space with numerous alcoves, different shooting areas and textured backgrounds, the space has been stripped back to original aged brickwork, a peeling paint wooden ceiling and distressed with aged wooden flooring. The space has an abundance of natural light with large windows running around two thirds of the perimeter. There is a large prop selection that is being constantly updated with items ranging from chesterfield sofas to vintage signage and old oil pumps to cinema chairs. For additional prop images, please enquire. There is a separate kitchen area, a green room, a makeup room, change room, three toilets and an outdoor area. Additional inpusitial gas an heating, 13 Amp and 63 Amp power. M Nack Cor Economic Space as available for hire from half day to daily or weekly and can be hired with SEVEN SISTERS STUDIO ONE