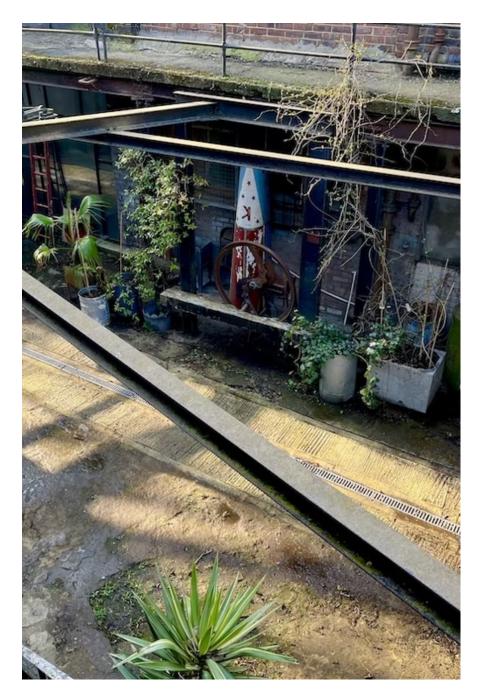

This 2600 sq ft photography and film location space is in a converted former textile factory that oozes character and charm. Comprising an open plan main space with numerous alcoves, different shooting areas and textured backgrounds, the space has been stripped back to original aged brickwork, a peeling paint wooden ceiling and distressed with aged wooden flooring. The space has an abundance of natural light with large windows running around two thirds of the perimeter. There is a large prop selection that is being constantly updated with items ranging from chesterfield sofas to vintage signage and old oil pumps to cinema chairs. For additional prop images, please enquire. There is a separate kitchen area, a green room, a makeup room, change room, three toilets and an outdoor area. Additional inpusitial gas an heating, 13 Amp and 63 Amp power. M Nack Cor Economic Space as available for hire from half day to daily or weekly and can be hired with SEVEN SISTERS STUDIO ONE