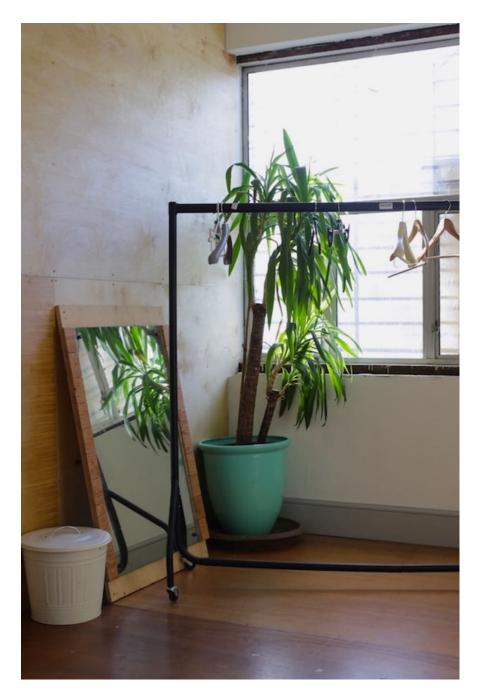

This 2600 sq ft photography and film location space is in a converted former textile factory that oozes character and charm. Comprising an open plan main space with numerous alcoves, different shooting areas and textured backgrounds, the space has been stripped back to original aged brickwork, a peeling paint wooden ceiling and distressed with aged wooden flooring. The space has an abundance of natural light with large windows running around two thirds of the perimeter. There is a large prop selection that is being constantly updated with items ranging from chesterfield sofas to vintage signage and old oil pumps to cinema chairs. For additional prop images, please enquire. There is a separate kitchen area, a green room, a makeup room, change room, three toilets and an outdoor area. Additional inpusitial gas an heating, 13 Amp and 63 Amp power. M Nack Cor Economic Space as available for hire from half day to daily or weekly and can be hired with SEVEN SISTERS STUDIO ONE