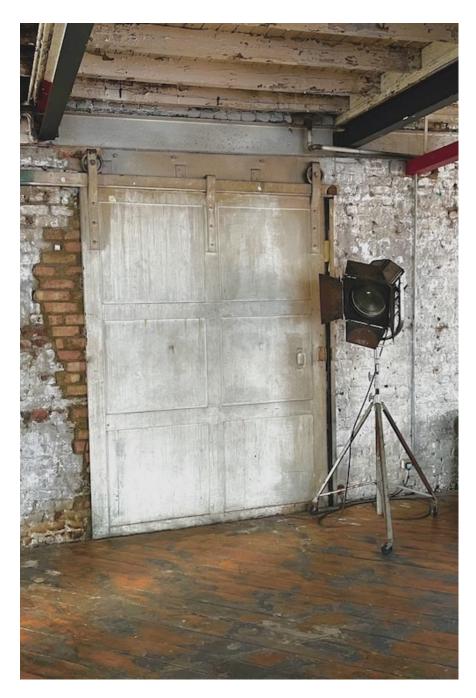

This 2600 sq ft photography and film location space is in a converted former textile factory that oozes character and charm. Comprising an open plan main space with numerous alcoves, different shooting areas and textured backgrounds, the space has been stripped back to original aged brickwork, a peeling paint wooden ceiling and distressed with aged wooden flooring. The space has an abundance of natural light with large windows running around two thirds of the perimeter. There is a large prop selection that is being constantly updated with items ranging from chesterfield sofas to vintage signage and old oil pumps to cinema chairs. For additional prop images, please enquire. There is a separate kitchen area, a green room, a makeup room, change room, three toilets and an outdoor area. Additional inpusitial gas an heating, 13 Amp and 63 Amp power. M Nack Cor Economic Space as available for hire from half day to daily or weekly and can be hired with SEVEN SISTERS STUDIO ONE