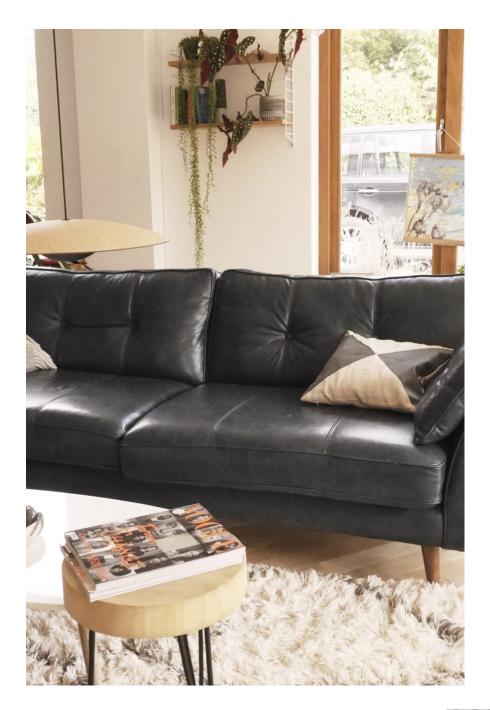

A Scandi gem in the countryside! Situated near Windsor and Ascot, just an hours journey from central London. The main house has 4 bedrooms an open plan kitchen and living area with wood fire in Scandinavian style, wooden floors and polished concrete throughout. There is a pool and large fenced garden. Parking for 6-8 cars depending on size.

A Scandi gem in the countryside! Situated near Windsor and Ascot, just an hours journe Vi on the country in the rain of use has 4 bedrooms an open plan kitchen and living area with wood fire in Scandinavian style, wooden floors and polished concrete unoughout. There is a poor and large fenced garden. Parking for 6-8 cars depending on size.