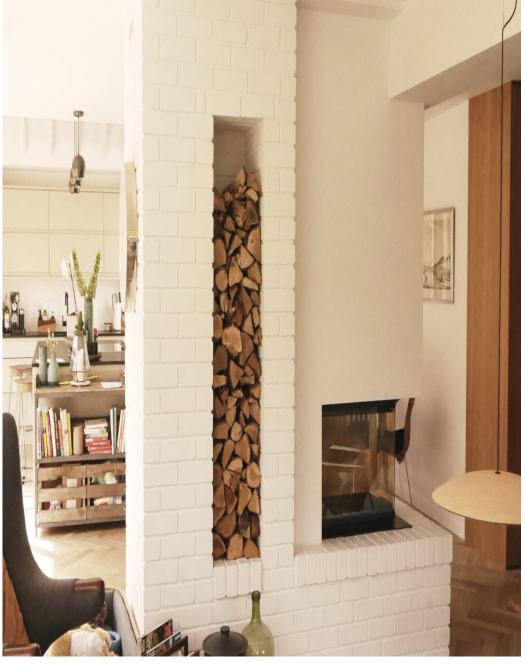

A Scandi gem in the countryside! Situated near Windsor and Ascot, just an hours journey from central London. The main house has 4 bedrooms an open plan kitchen and living area with wood fire in Scandinavian style, wooden floors and polished concrete throughout. There is a pool and large fenced garden. Parking for 6-8 cars depending on size.