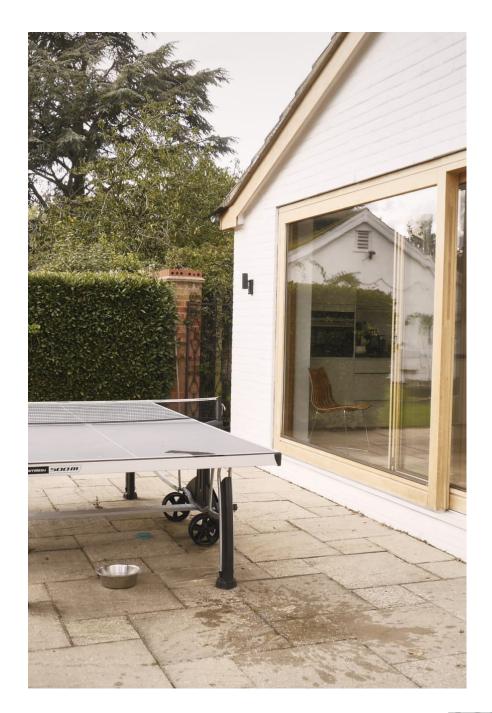

A Scandi gem in the countryside! Situated near Windsor and Ascot, just an hours journey from central London. The main house has 4 bedrooms an open plan kitchen and living area with wood fire in Scandinavian style, wooden floors and polished concrete throughout. There is a pool and large fenced garden. Parking for 6-8 cars depending on size.