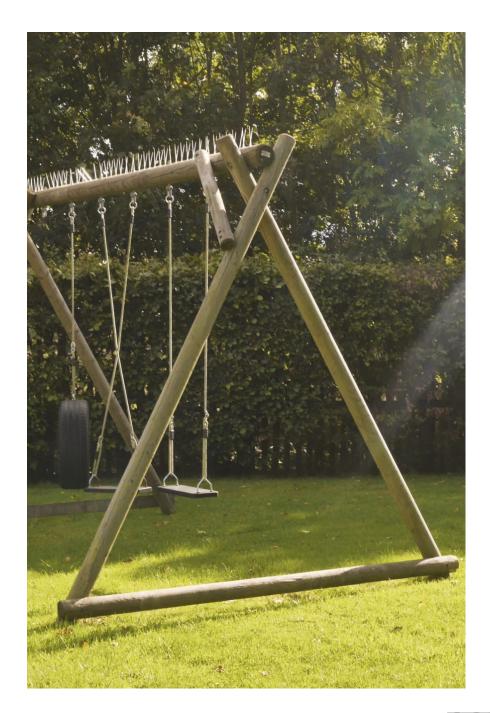

A Scandi gem in the countryside! Situated near Windsor and Ascot, just an hours journey from central London. The main house has 4 bedrooms an open plan kitchen and living area with wood fire in Scandinavian style, wooden floors and polished concrete throughout. There is a pool and large fenced garden. Parking for 6-8 cars depending on size.