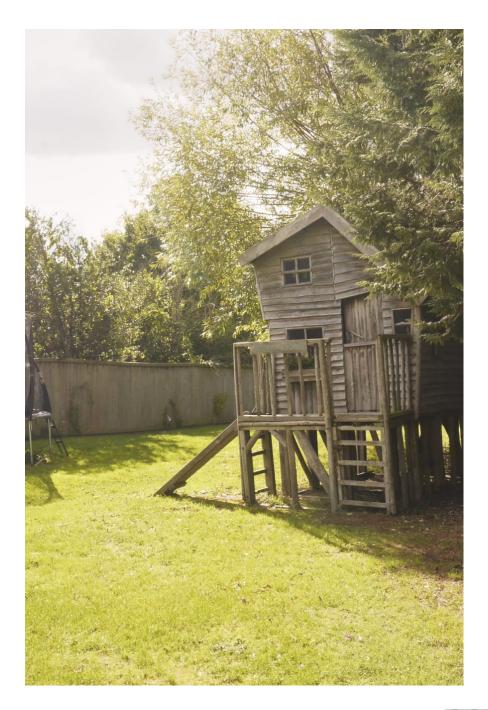

A Scandi gem in the countryside! Situated near Windsor and Ascot, just an hours journey from central London. The main house has 4 bedrooms an open plan kitchen and living area with wood fire in Scandinavian style, wooden floors and polished concrete throughout. There is a pool and large fenced garden. Parking for 6-8 cars depending on size.