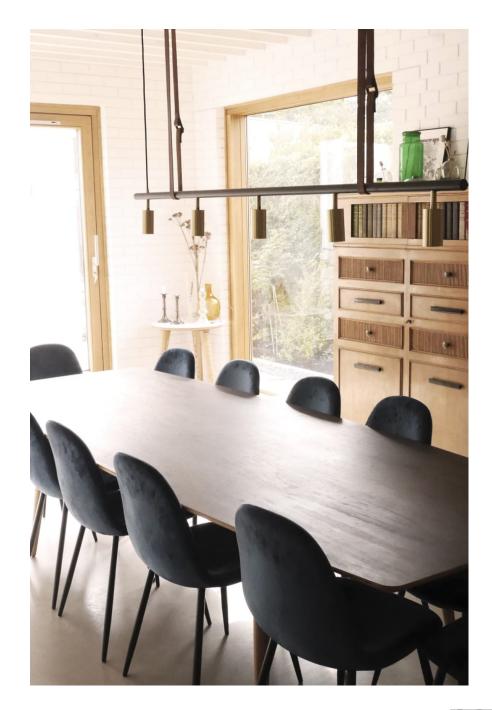

A Scandi gem in the countryside! Situated near Windsor and Ascot, just an hours journey from central London. The main house has 4 bedrooms an open plan kitchen and living area with wood fire in Scandinavian style, wooden floors and polished concrete throughout. There is a pool and large fenced garden. Parking for 6-8 cars depending on size.

A Scandi gem in the countryside! Situated near Windsor and Ascot, just an hours journe Vi on the country in the rain of use has 4 bedrooms an open plan kitchen and living area with wood fire in Scandinavian style, wooden floors and polished concrete unoughout. There is a poor and large fenced garden. Parking for 6-8 cars depending on size.