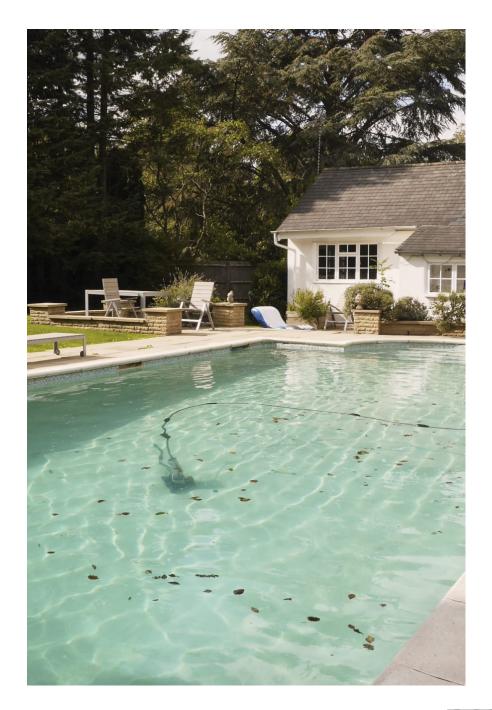

A Scandi gem in the countryside! Situated near Windsor and Ascot, just an hours journey from central London. The main house has 4 bedrooms an open plan kitchen and living area with wood fire in Scandinavian style, wooden floors and polished concrete throughout. There is a pool and large fenced garden. Parking for 6-8 cars depending on size.