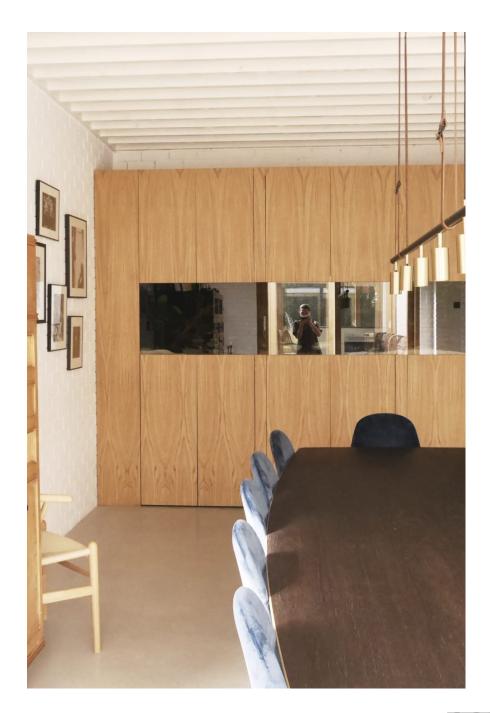

A Scandi gem in the countryside! Situated near Windsor and Ascot, just an hours journey from central London. The main house has 4 bedrooms an open plan kitchen and living area with wood fire in Scandinavian style, wooden floors and polished concrete throughout. There is a pool and large fenced garden. Parking for 6-8 cars depending on size.

A Scandi gem in the countryside! Situated near Windsor and Ascot, just an hours journe Vi on the country in the rain of use has 4 bedrooms an open plan kitchen and living area with wood fire in Scandinavian style, wooden floors and polished concrete unoughout. There is a poor and large fenced garden. Parking for 6-8 cars depending on size.