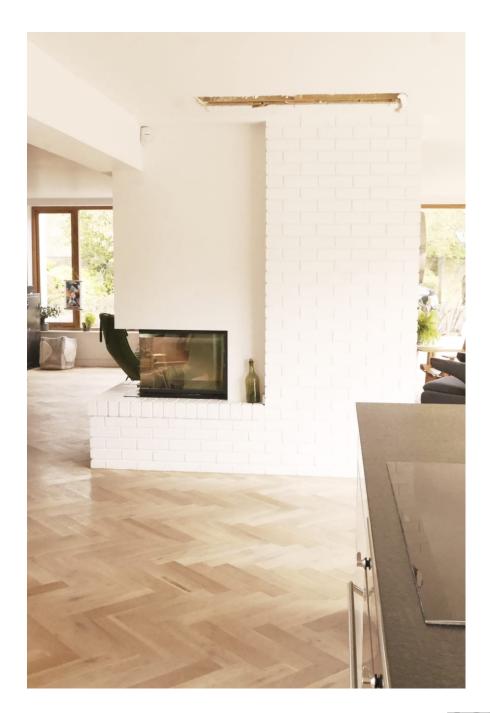

A Scandi gem in the countryside! Situated near Windsor and Ascot, just an hours journey from central London. The main house has 4 bedrooms an open plan kitchen and living area with wood fire in Scandinavian style, wooden floors and polished concrete throughout. There is a pool and large fenced garden. Parking for 6-8 cars depending on size.