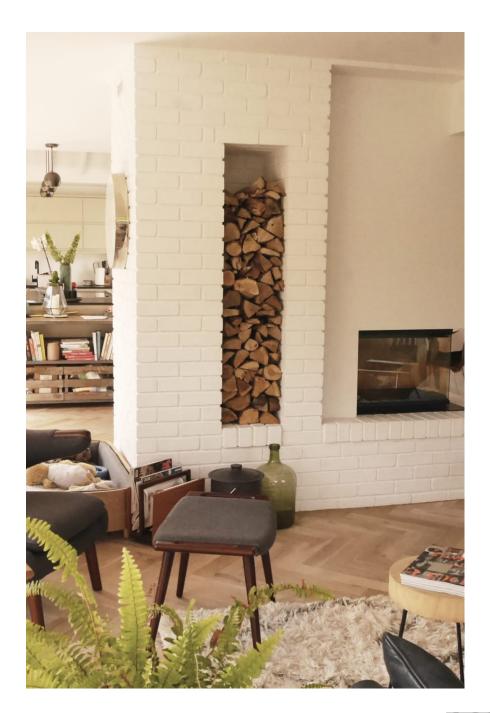

A Scandi gem in the countryside! Situated near Windsor and Ascot, just an hours journey from central London. The main house has 4 bedrooms an open plan kitchen and living area with wood fire in Scandinavian style, wooden floors and polished concrete throughout. There is a pool and large fenced garden. Parking for 6-8 cars depending on size.