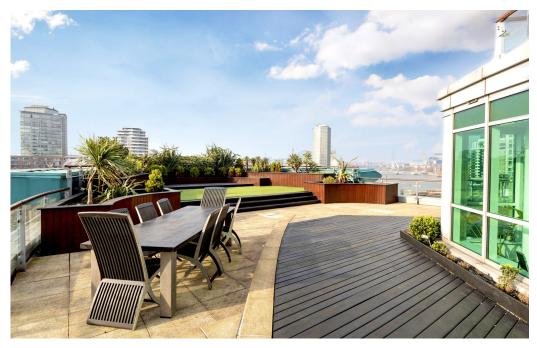

Magnificent Thames-side property, located in St George Wharf, SW8 Three bedrooms, three bathrooms and privately owned roof terrace (the largest residential roof terrace in London). Spectacular river views of the Houses of Parliament and The London Eye.