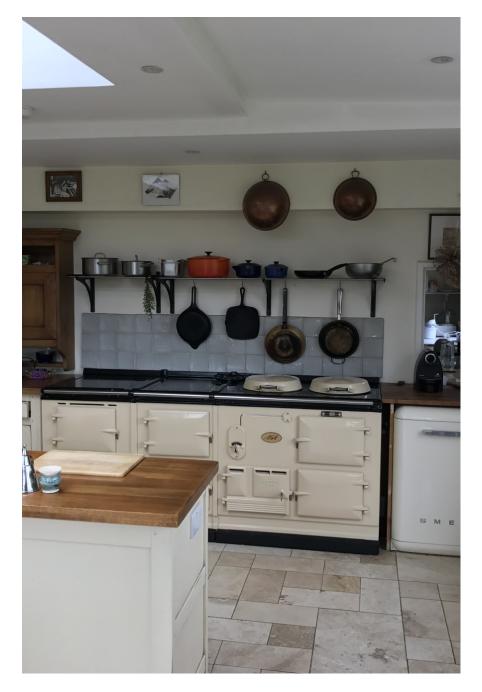

Described by Pevsner as ' The perfect Queen Anne House'. Almost entirely panelled, retains a wealth of original features such as shutters and open fires.. 4 double bedrooms. A traditional kitchen with a large range cooker. 5 acre garden includes lawned areas, a swimming pool, a walled garden and a wildflower meadow, plus two ponds. Only 80 minutes drive from London, just off the M20.