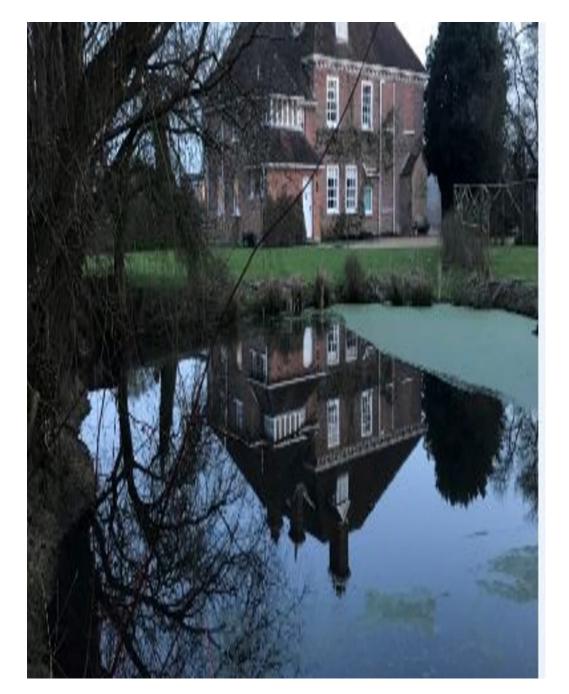

Described by Pevsner as ' The perfect Queen Anne House'. Almost entirely panelled, retains a wealth of original features such as shutters and open fires.. 4 double bedrooms. A traditional kitchen with a large range cooker. 5 acre garden includes lawned areas, a swimming pool, a walled garden and a wildflower meadow, plus two ponds. Only 80 minutes drive from London, just off the M20.