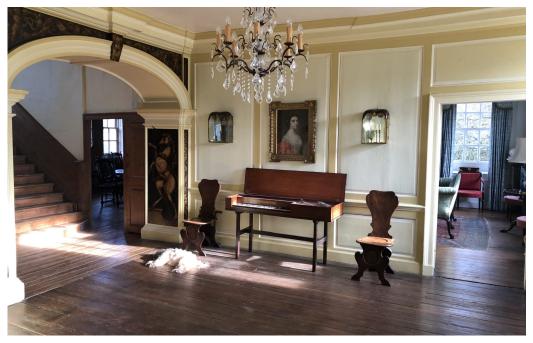

Described by Pevsner as ' The perfect Queen Anne House'. Almost entirely panelled, retains a wealth of original features such as shutters and open fires.. 4 double bedrooms. A traditional kitchen with a large range cooker. 5 acre garden includes lawned areas, a swimming pool, a walled garden and a wildflower meadow, plus two ponds. Only 80 minutes drive from London, just off the M20.