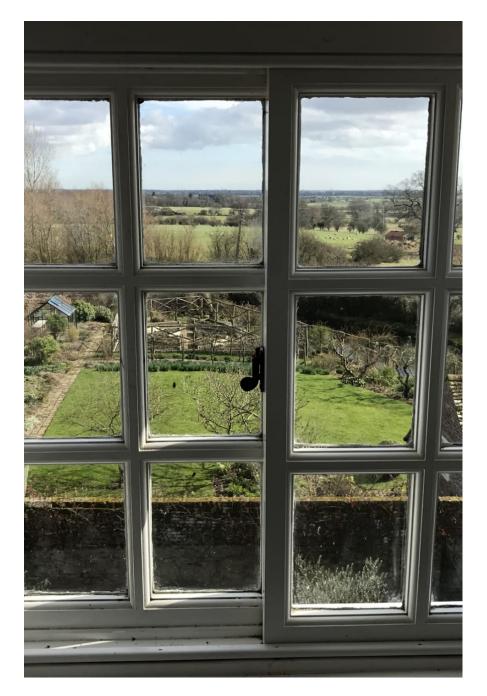

Described by Pevsner as ' The perfect Queen Anne House'. Almost entirely panelled, retains a wealth of original features such as shutters and open fires.. 4 double bedrooms. A traditional kitchen with a large range cooker. 5 acre garden includes lawned areas, a swimming pool, a walled garden and a wildflower meadow, plus two ponds. Only 80 minutes drive from London, just off the M20.