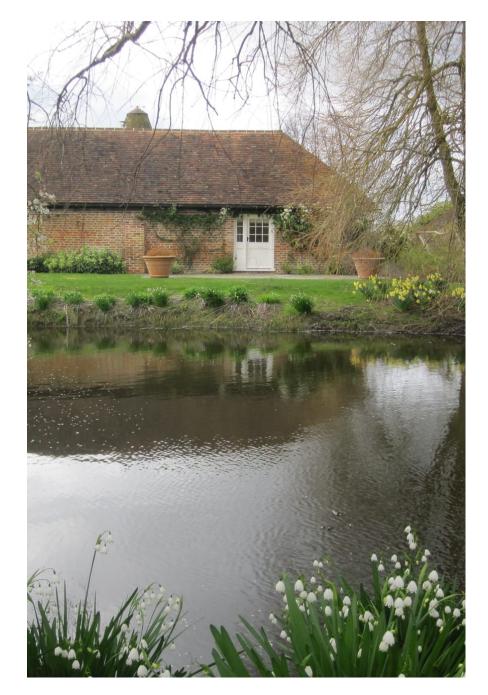

Described by Pevsner as ' The perfect Queen Anne House'. Almost entirely panelled, retains a wealth of original features such as shutters and open fires.. 4 double bedrooms. A traditional kitchen with a large range cooker. 5 acre garden includes lawned areas, a swimming pool, a walled garden and a wildflower meadow, plus two ponds. Only 80 minutes drive from London, just off the M20.