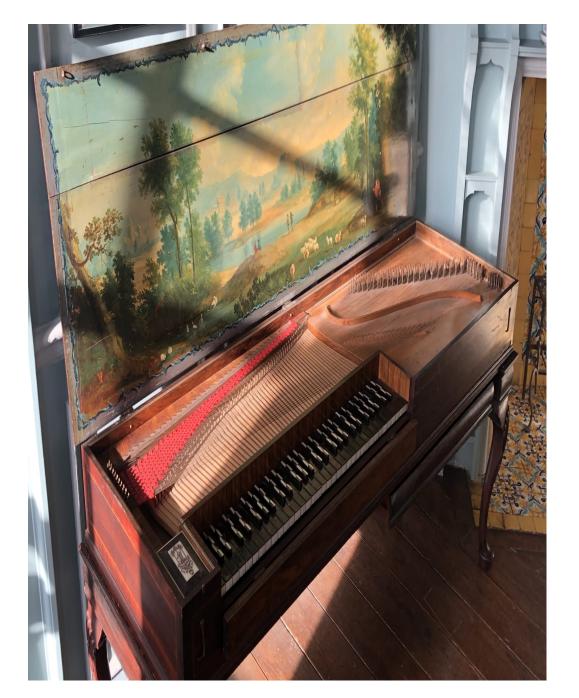

Described by Pevsner as ' The perfect Queen Anne House'. Almost entirely panelled, retains a wealth of original features such as shutters and open fires.. 4 double bedrooms. A traditional kitchen with a large range cooker. 5 acre garden includes lawned areas, a swimming pool, a walled garden and a wildflower meadow, plus two ponds. Only 80 minutes drive from London, just off the M20.