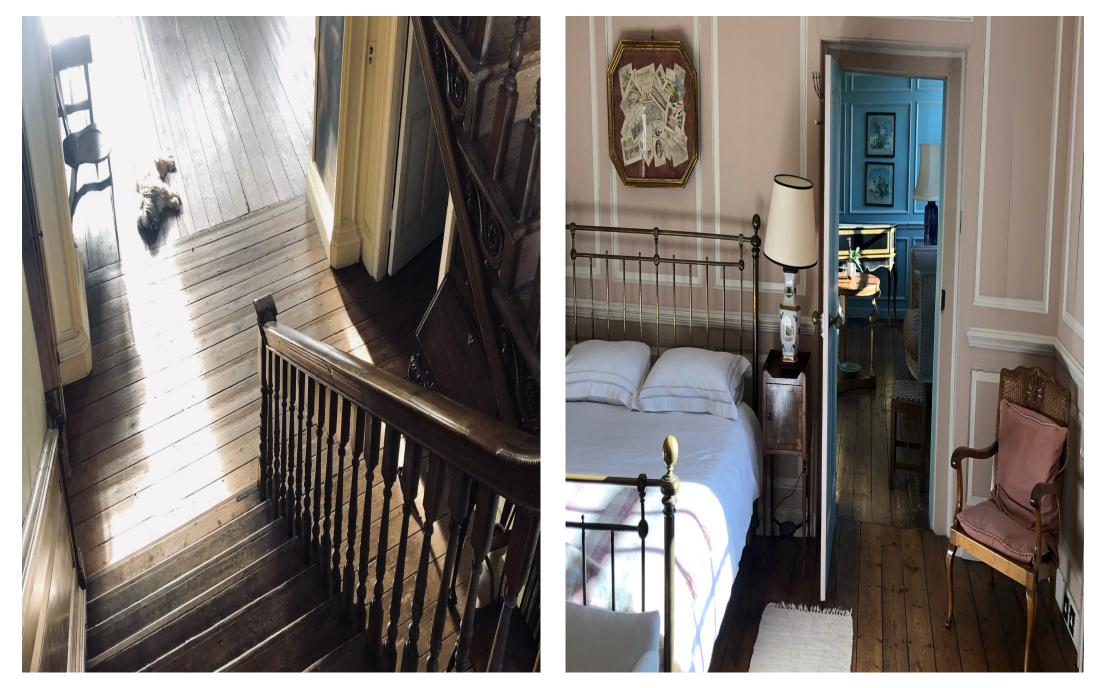

Described by Pevsner as ' The perfect Queen Anne House'. Almost entirely panelled, retains a wealth of original features such as shutters and open fires.. 4 double bedrooms. A traditional kitchen with a large range cooker. 5 acre garden includes lawned areas, a swimming pool, a walled garden and a wildflower meadow, plus two ponds. Only 80 minutes drive from London, just off the M20.