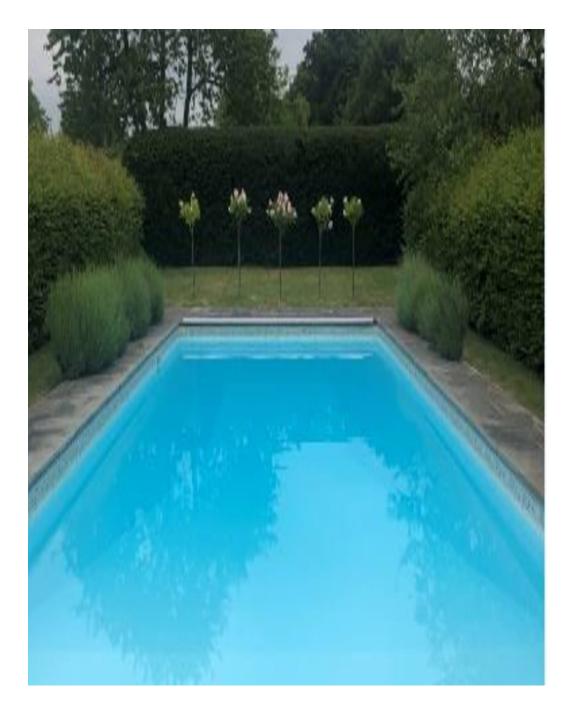

Described by Pevsner as ' The perfect Queen Anne House'. Almost entirely panelled, retains a wealth of original features such as shutters and open fires.. 4 double bedrooms. A traditional kitchen with a large range cooker. 5 acre garden includes lawned areas, a swimming pool, a walled garden and a wildflower meadow, plus two ponds. Only 80 minutes drive from London, just off the M20.