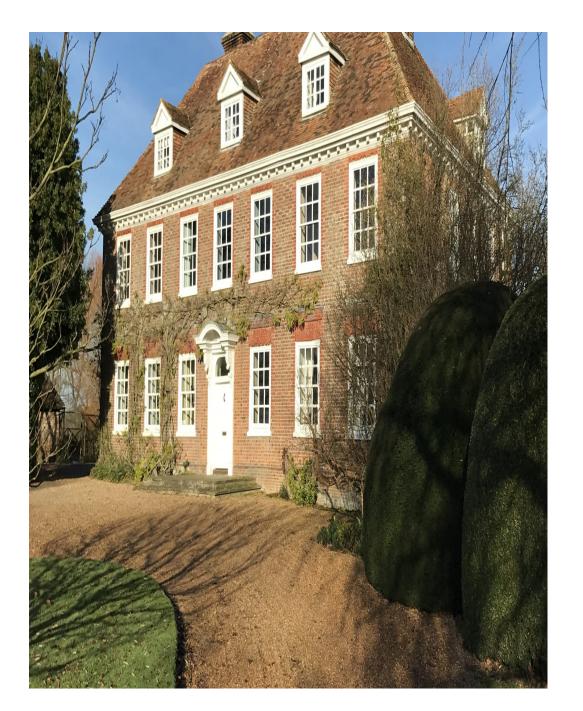

Described by Pevsner as ' The perfect Queen Anne House'. Almost entirely panelled, retains a wealth of original features such as shutters and open fires.. 4 double bedrooms. A traditional kitchen with a large range cooker. 5 acre garden includes lawned areas, a swimming pool, a walled garden and a wildflower meadow, plus two ponds. Only 80 minutes drive from London, just off the M20.