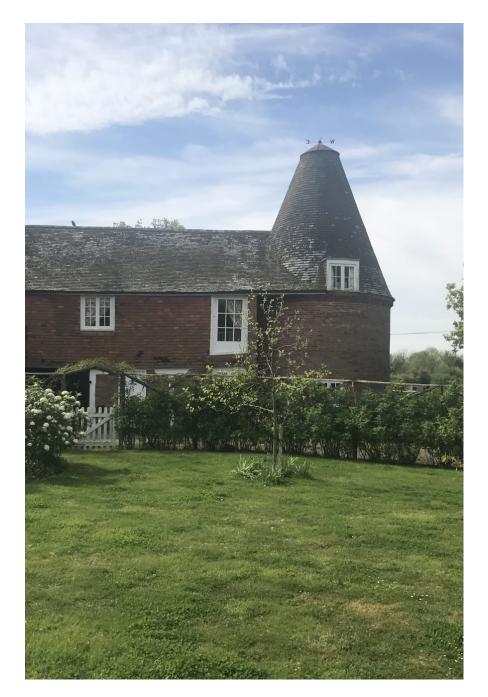

Described by Pevsner as ' The perfect Queen Anne House'. Almost entirely panelled, retains a wealth of original features such as shutters and open fires.. 4 double bedrooms. A traditional kitchen with a large range cooker. 5 acre garden includes lawned areas, a swimming pool, a walled garden and a wildflower meadow, plus two ponds. Only 80 minutes drive from London, just off the M20.