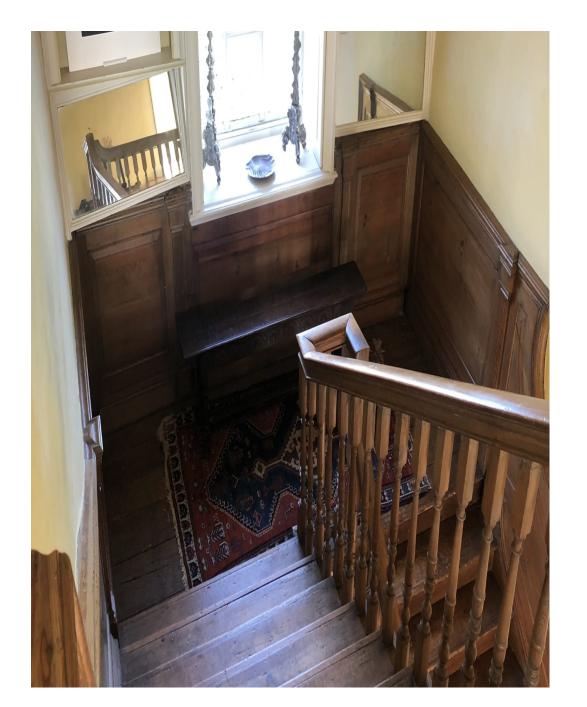

Described by Pevsner as ' The perfect Queen Anne House'. Almost entirely panelled, retains a wealth of original features such as shutters and open fires.. 4 double bedrooms. A traditional kitchen with a large range cooker. 5 acre garden includes lawned areas, a swimming pool, a walled garden and a wildflower meadow, plus two ponds. Only 80 minutes drive from London, just off the M20.