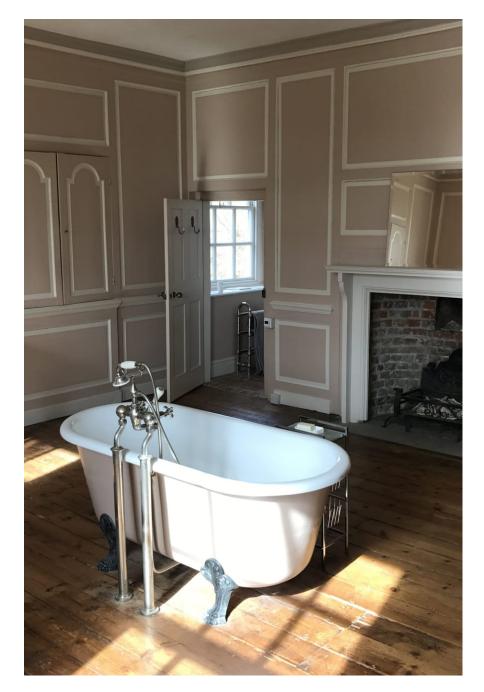

Described by Pevsner as ' The perfect Queen Anne House'. Almost entirely panelled, retains a wealth of original features such as shutters and open fires.. 4 double bedrooms. A traditional kitchen with a large range cooker. 5 acre garden includes lawned areas, a swimming pool, a walled garden and a wildflower meadow, plus two ponds. Only 80 minutes drive from London, just off the M20.