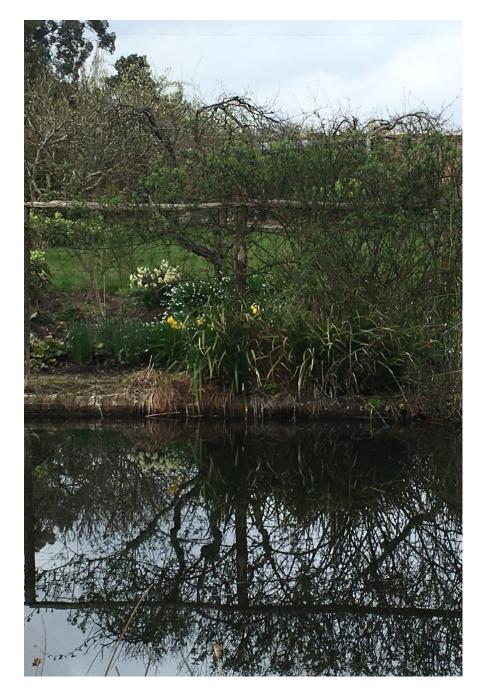

Described by Pevsner as ' The perfect Queen Anne House'. Almost entirely panelled, retains a wealth of original features such as shutters and open fires.. 4 double bedrooms. A traditional kitchen with a large range cooker. 5 acre garden includes lawned areas, a swimming pool, a walled garden and a wildflower meadow, plus two ponds. Only 80 minutes drive from London, just off the M20.