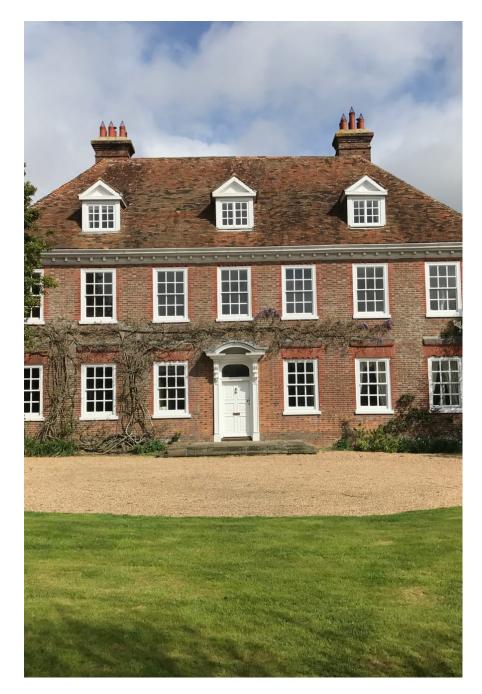

Described by Pevsner as ' The perfect Queen Anne House'. Almost entirely panelled, retains a wealth of original features such as shutters and open fires.. 4 double bedrooms. A traditional kitchen with a large range cooker. 5 acre garden includes lawned areas, a swimming pool, a walled garden and a wildflower meadow, plus two ponds. Only 80 minutes drive from London, just off the M20.