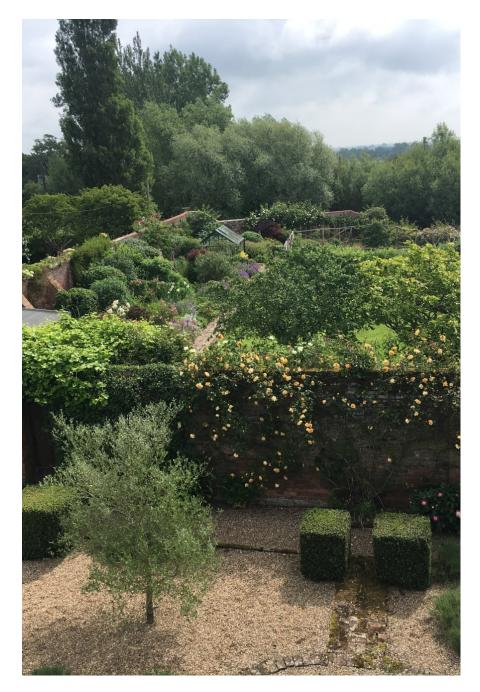

Described by Pevsner as ' The perfect Queen Anne House'. Almost entirely panelled, retains a wealth of original features such as shutters and open fires.. 4 double bedrooms. A traditional kitchen with a large range cooker. 5 acre garden includes lawned areas, a swimming pool, a walled garden and a wildflower meadow, plus two ponds. Only 80 minutes drive from London, just off the M20.