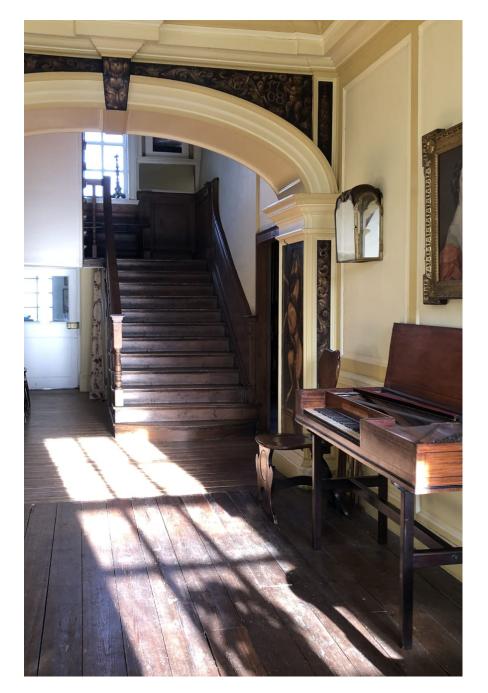

Described by Pevsner as ' The perfect Queen Anne House'. Almost entirely panelled, retains a wealth of original features such as shutters and open fires.. 4 double bedrooms. A traditional kitchen with a large range cooker. 5 acre garden includes lawned areas, a swimming pool, a walled garden and a wildflower meadow, plus two ponds. Only 80 minutes drive from London, just off the M20.