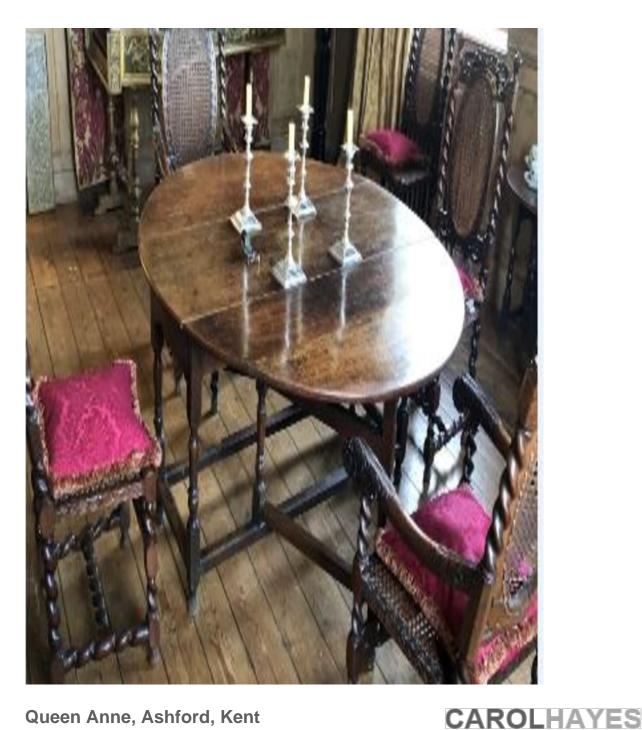

Described by Pevsner as ' The perfect Queen Anne House'. Almost entirely panelled, retains a wealth of original features such as shutters and open fires.. 4 double bedrooms. A traditional kitchen with a large range cooker. 5 acre garden includes lawned areas, a swimming pool, a walled garden and a wildflower meadow, plus two ponds. Only 80 minutes drive from London, just off the M20.