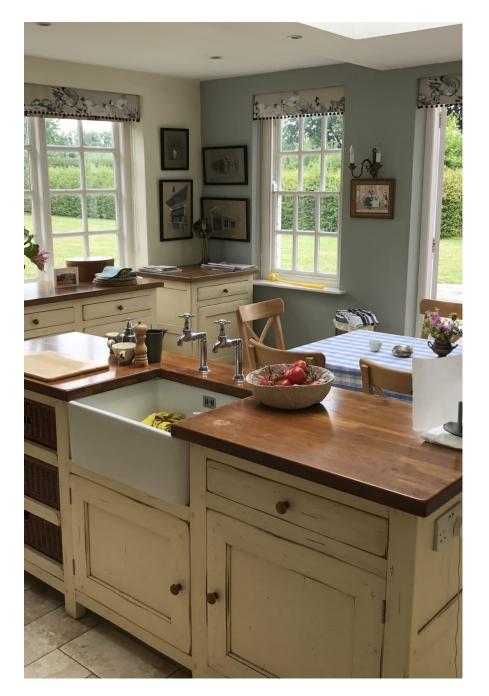

Described by Pevsner as ' The perfect Queen Anne House'. Almost entirely panelled, retains a wealth of original features such as shutters and open fires.. 4 double bedrooms. A traditional kitchen with a large range cooker. 5 acre garden includes lawned areas, a swimming pool, a walled garden and a wildflower meadow, plus two ponds. Only 80 minutes drive from London, just off the M20.