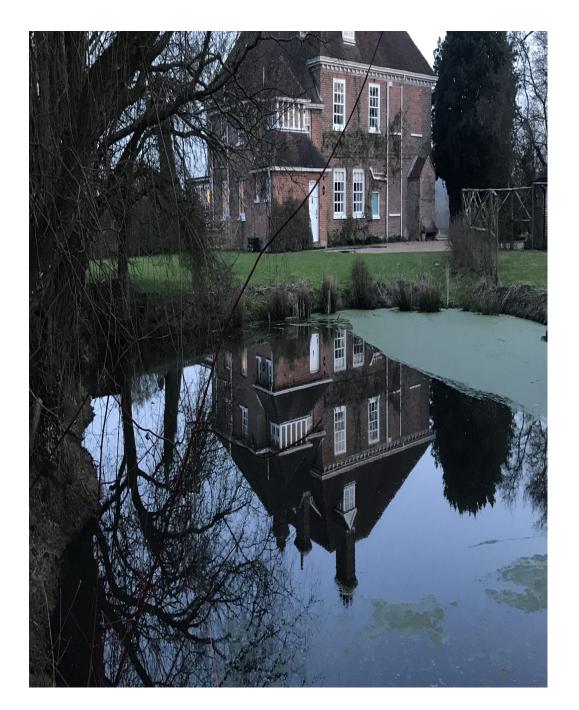

Described by Pevsner as ' The perfect Queen Anne House'. Almost entirely panelled, retains a wealth of original features such as shutters and open fires.. 4 double bedrooms. A traditional kitchen with a large range cooker. 5 acre garden includes lawned areas, a swimming pool, a walled garden and a wildflower meadow, plus two ponds. Only 80 minutes drive from London, just off the M20.