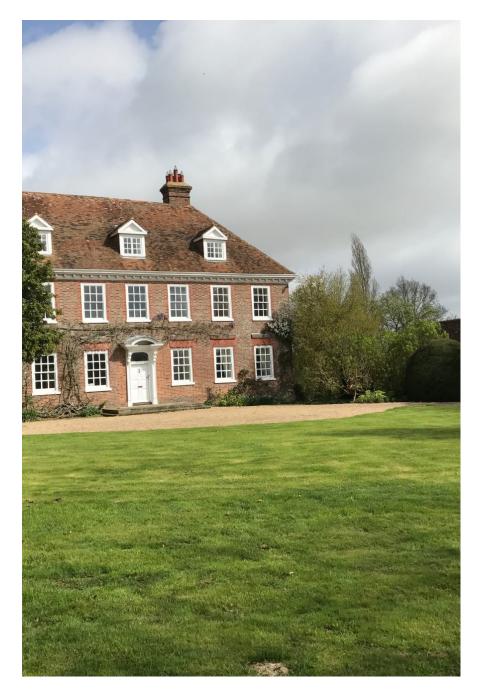

Described by Pevsner as ' The perfect Queen Anne House'. Almost entirely panelled, retains a wealth of original features such as shutters and open fires.. 4 double bedrooms. A traditional kitchen with a large range cooker. 5 acre garden includes lawned areas, a swimming pool, a walled garden and a wildflower meadow, plus two ponds. Only 80 minutes drive from London, just off the M20.