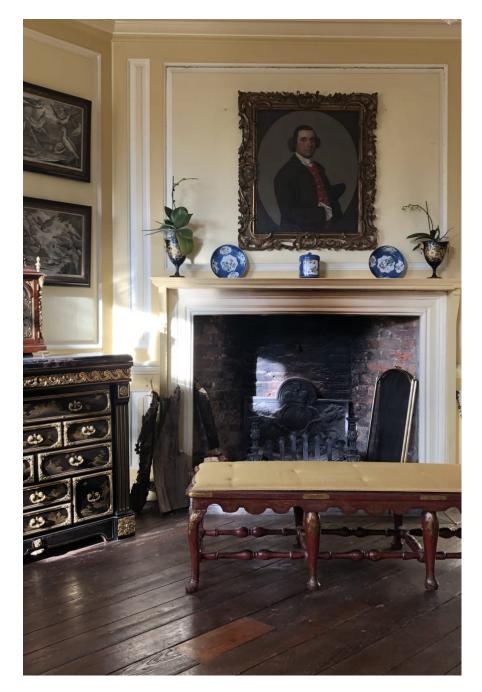

Described by Pevsner as ' The perfect Queen Anne House'. Almost entirely panelled, retains a wealth of original features such as shutters and open fires.. 4 double bedrooms. A traditional kitchen with a large range cooker. 5 acre garden includes lawned areas, a swimming pool, a walled garden and a wildflower meadow, plus two ponds. Only 80 minutes drive from London, just off the M20.