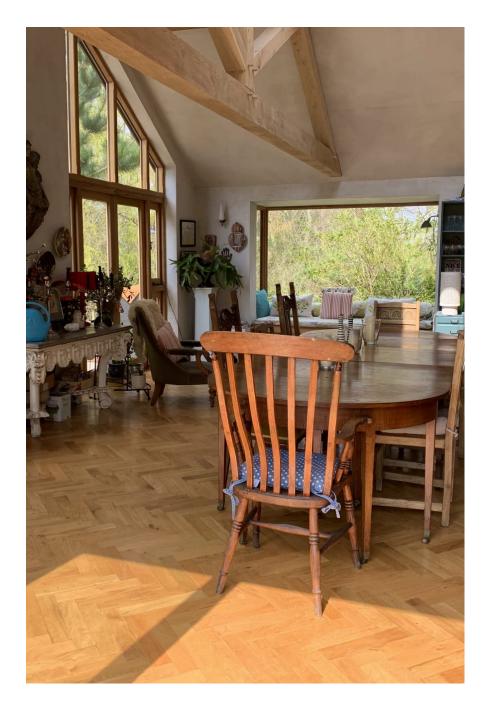

A gorgeous 5 bedroomed thatched cottage with a huge garden overlooking the sea and leading to its own private beach area. It has a wooden cabin perched on the cliff top, a hexagonal wooden office in the garden and a light-filled open plan kitchen. There is also cinema room and there is also a platform overlooking the sea. All South facing. It has lots of parking on site and would be great for filming or photoshoots. Area postcode: TN35