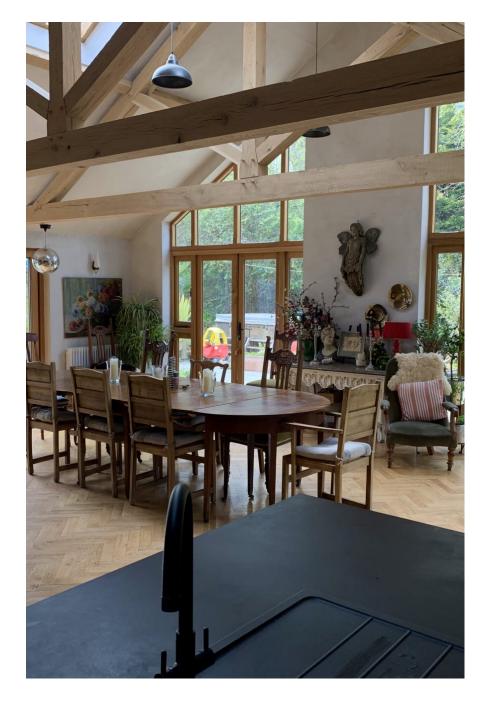

A gorgeous 5 bedroomed thatched cottage with a huge garden overlooking the sea and leading to its own private beach area. It has a wooden cabin perched on the cliff top, a hexagonal wooden office in the garden and a light-filled open plan kitchen. There is also cinema room and there is also a platform overlooking the sea. All South facing. It has lots of parking on site and would be great for filming or photoshoots. Area postcode: TN35