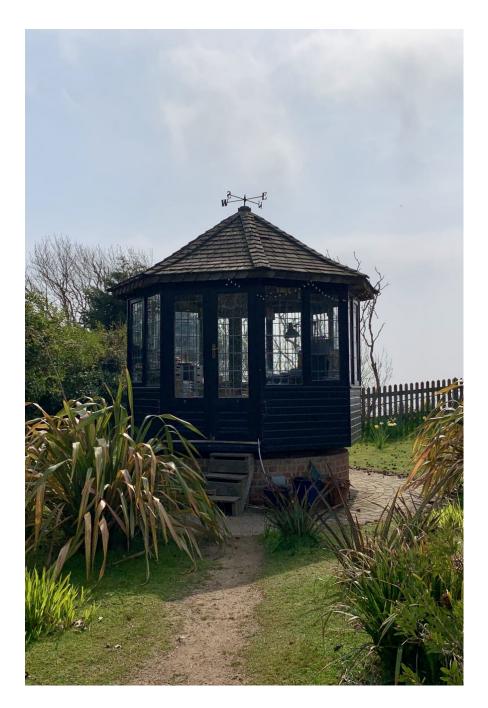

A gorgeous 5 bedroomed thatched cottage with a huge garden overlooking the sea and leading to its own private beach area. It has a wooden cabin perched on the cliff top, a hexagonal wooden office in the garden and a light-filled open plan kitchen. There is also cinema room and there is also a platform overlooking the sea. All South facing. It has lots of parking on site and would be great for filming or photoshoots. Area postcode: TN35