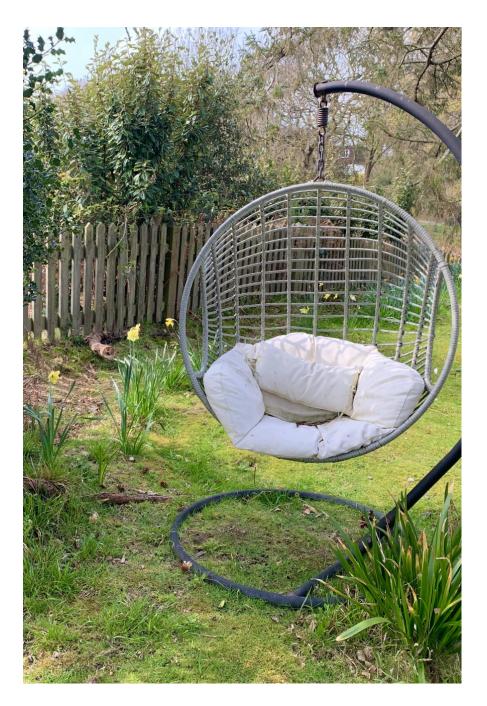

A gorgeous 5 bedroomed thatched cottage with a huge garden overlooking the sea and leading to its own private beach area. It has a wooden cabin perched on the cliff top, a hexagonal wooden office in the garden and a light-filled open plan kitchen. There is also cinema room and there is also a platform overlooking the sea. All South facing. It has lots of parking on site and would be great for filming or photoshoots. Area postcode: TN35