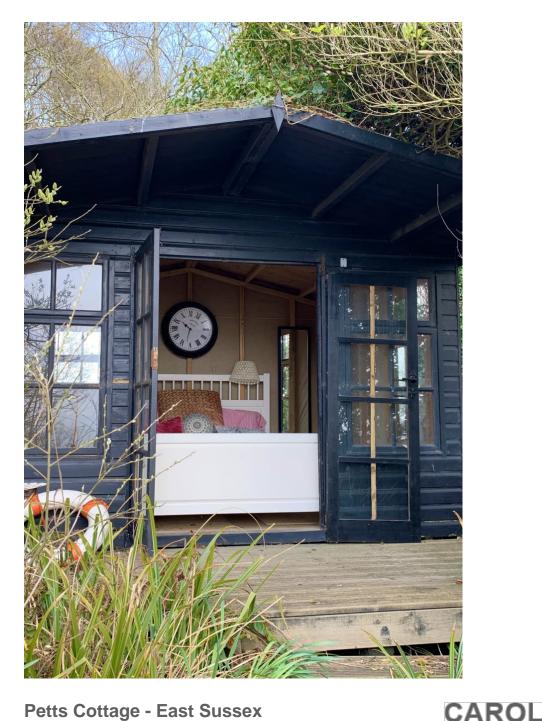

A gorgeous 5 bedroomed thatched cottage with a huge garden overlooking the sea and leading to its own private beach area. It has a wooden cabin perched on the cliff top, a hexagonal wooden office in the garden and a light-filled open plan kitchen. There is also cinema room and there is also a platform overlooking the sea. All South facing. It has lots of parking on site and would be great for filming or photoshoots. Area postcode: TN35