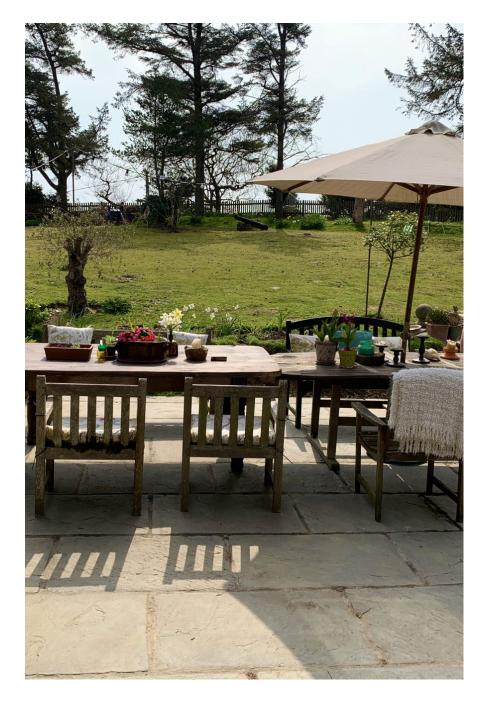

A gorgeous 5 bedroomed thatched cottage with a huge garden overlooking the sea and leading to its own private beach area. It has a wooden cabin perched on the cliff top, a hexagonal wooden office in the garden and a light-filled open plan kitchen. There is also cinema room and there is also a platform overlooking the sea. All South facing. It has lots of parking on site and would be great for filming or photoshoots. Area postcode: TN35