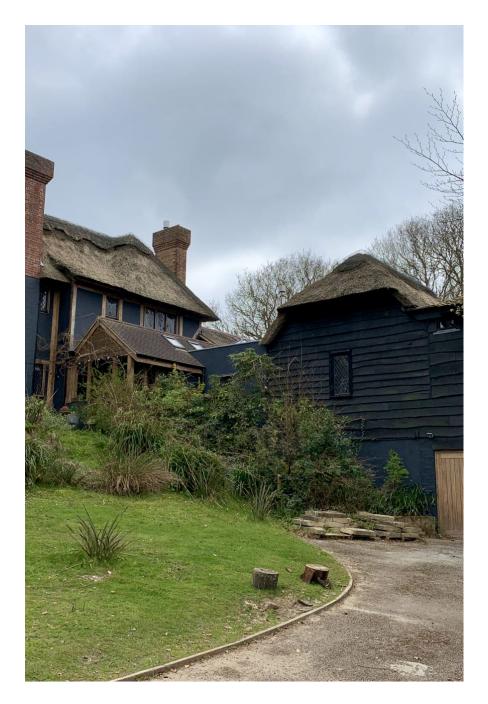

A gorgeous 5 bedroomed thatched cottage with a huge garden overlooking the sea and leading to its own private beach area. It has a wooden cabin perched on the cliff top, a hexagonal wooden office in the garden and a light-filled open plan kitchen. There is also cinema room and there is also a platform overlooking the sea. All South facing. It has lots of parking on site and would be great for filming or photoshoots. Area postcode: TN35