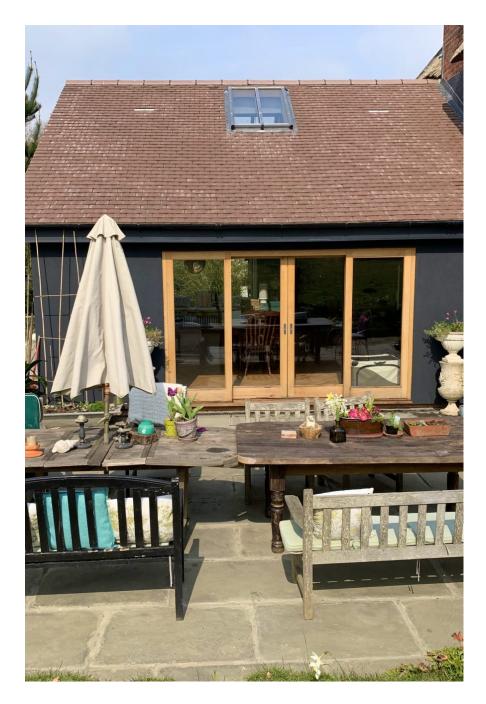

A gorgeous 5 bedroomed thatched cottage with a huge garden overlooking the sea and leading to its own private beach area. It has a wooden cabin perched on the cliff top, a hexagonal wooden office in the garden and a light-filled open plan kitchen. There is also cinema room and there is also a platform overlooking the sea. All South facing. It has lots of parking on site and would be great for filming or photoshoots. Area postcode: TN35