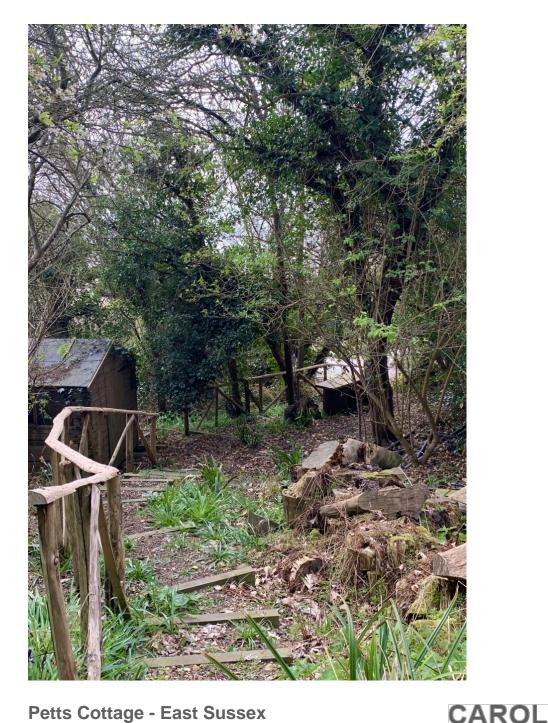

A gorgeous 5 bedroomed thatched cottage with a huge garden overlooking the sea and leading to its own private beach area. It has a wooden cabin perched on the cliff top, a hexagonal wooden office in the garden and a light-filled open plan kitchen. There is also cinema room and there is also a platform overlooking the sea. All South facing. It has lots of parking on site and would be great for filming or photoshoots. Area postcode: TN35