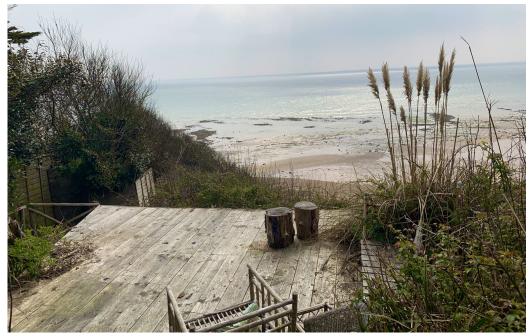

A gorgeous 5 bedroomed thatched cottage with a huge garden overlooking the sea and leading to its own private beach area. It has a wooden cabin perched on the cliff top, a hexagonal wooden office in the garden and a light-filled open plan kitchen. There is also cinema room and there is also a platform overlooking the sea. All South facing. It has lots of parking on site and would be great for filming or photoshoots. Area postcode: TN35