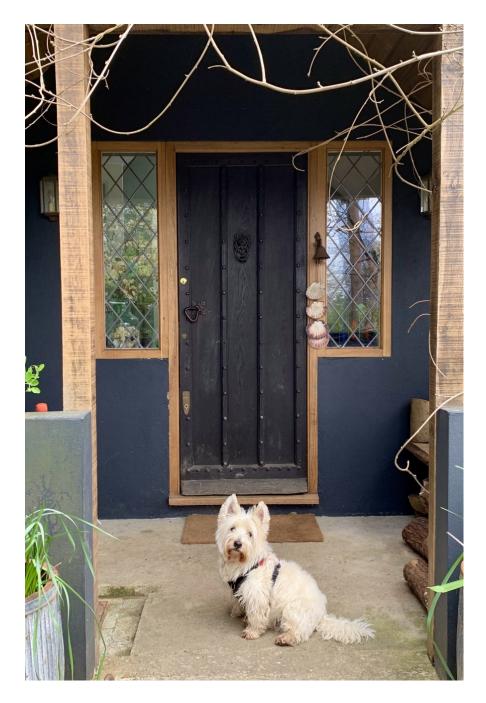

A gorgeous 5 bedroomed thatched cottage with a huge garden overlooking the sea and leading to its own private beach area. It has a wooden cabin perched on the cliff top, a hexagonal wooden office in the garden and a light-filled open plan kitchen. There is also cinema room and there is also a platform overlooking the sea. All South facing. It has lots of parking on site and would be great for filming or photoshoots. Area postcode: TN35