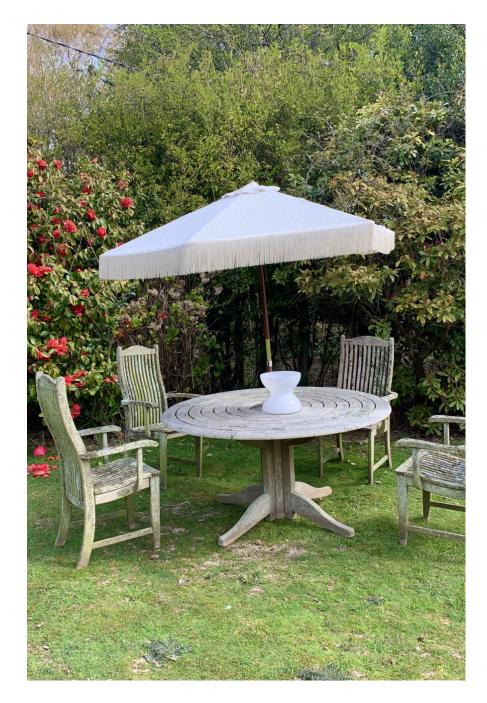

A gorgeous 5 bedroomed thatched cottage with a huge garden overlooking the sea and leading to its own private beach area. It has a wooden cabin perched on the cliff top, a hexagonal wooden office in the garden and a light-filled open plan kitchen. There is also cinema room and there is also a platform overlooking the sea. All South facing. It has lots of parking on site and would be great for filming or photoshoots. Area postcode: TN35