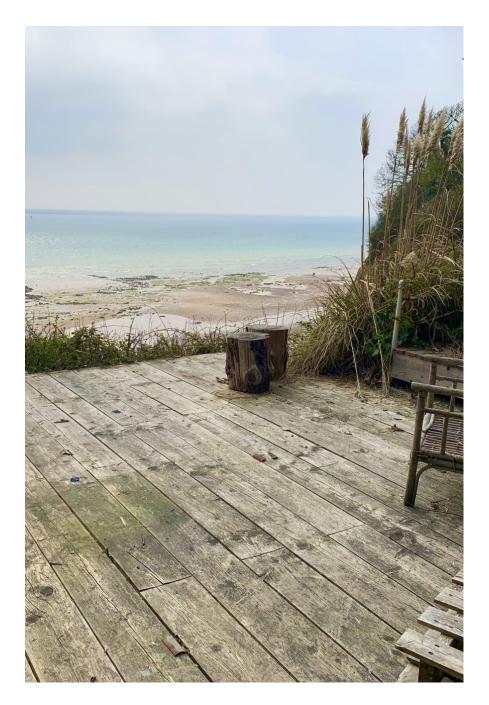

A gorgeous 5 bedroomed thatched cottage with a huge garden overlooking the sea and leading to its own private beach area. It has a wooden cabin perched on the cliff top, a hexagonal wooden office in the garden and a light-filled open plan kitchen. There is also cinema room and there is also a platform overlooking the sea. All South facing. It has lots of parking on site and would be great for filming or photoshoots. Area postcode: TN35