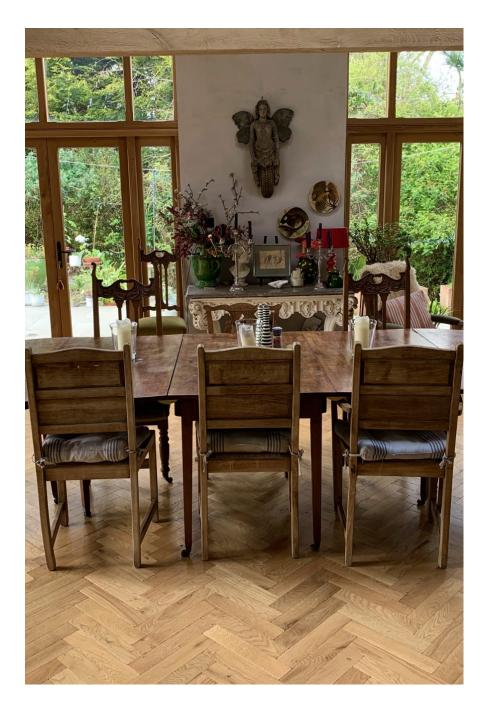

A gorgeous 5 bedroomed thatched cottage with a huge garden overlooking the sea and leading to its own private beach area. It has a wooden cabin perched on the cliff top, a hexagonal wooden office in the garden and a light-filled open plan kitchen. There is also cinema room and there is also a platform overlooking the sea. All South facing. It has lots of parking on site and would be great for filming or photoshoots. Area postcode: TN35