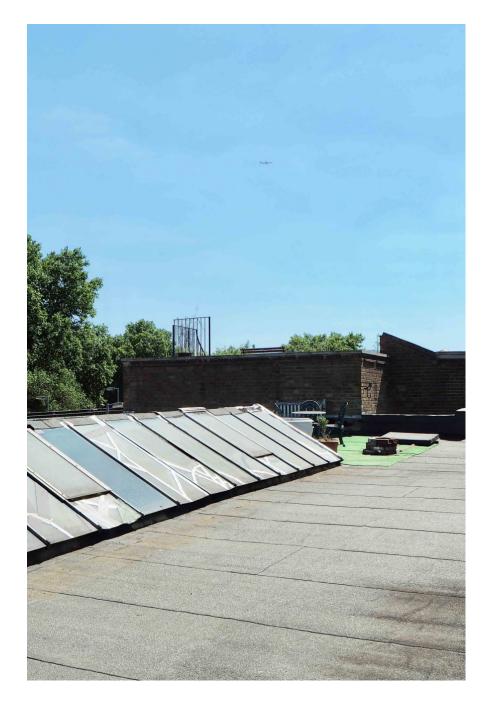

Based the heart of East London this unique space has an abundance of marvellous and interesting features, featuring an elcetic mix of tapestries, drapes, a retro kitchen, a Tiki Bar and much more. . The 26 foot skylight provides plenty of natural daylight.