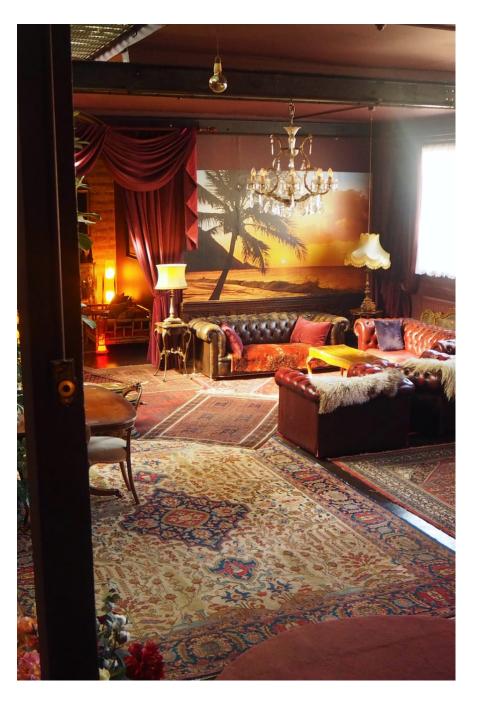

Based the heart of East London this unique space has an abundance of marvellous and interesting features, featuring an elcetic mix of tapestries, drapes, a retro kitchen, a Tiki Bar and much more. . The 26 foot skylight provides plenty of natural daylight.