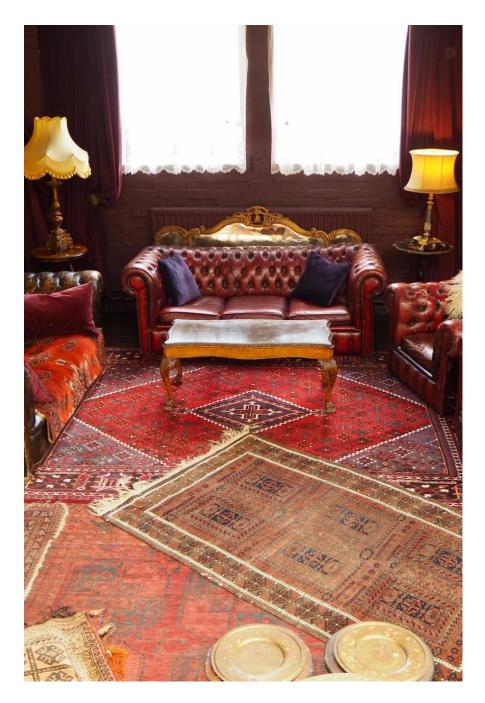

Based the heart of East London this unique space has an abundance of marvellous and interesting features, featuring an elcetic mix of tapestries, drapes, a retro kitchen, a Tiki Bar and much more. . The 26 foot skylight provides plenty of natural daylight.