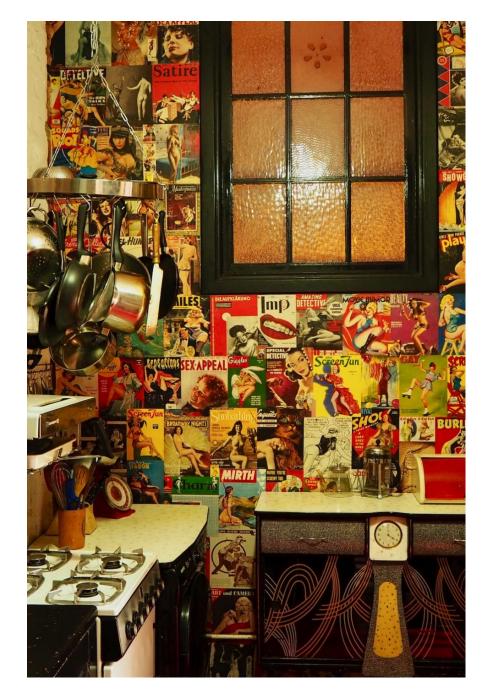

Based the heart of East London this unique space has an abundance of marvellous and interesting features, featuring an elcetic mix of tapestries, drapes, a retro kitchen, a Tiki Bar and much more. . The 26 foot skylight provides plenty of natural daylight.