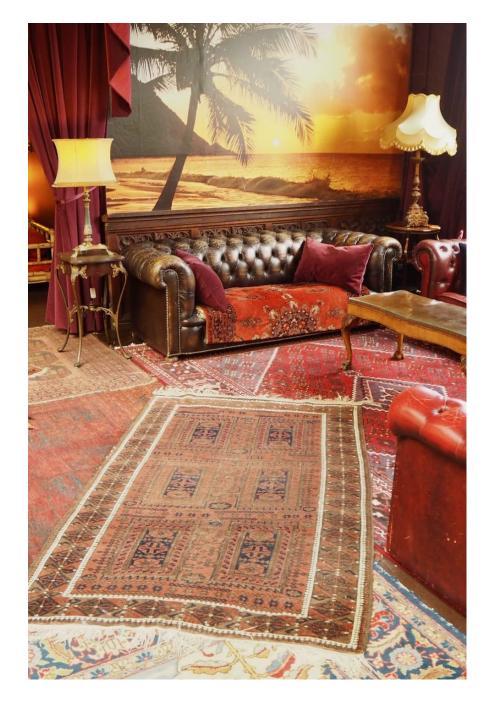

Based the heart of East London this unique space has an abundance of marvellous and interesting features, featuring an elcetic mix of tapestries, drapes, a retro kitchen, a Tiki Bar and much more. . The 26 foot skylight provides plenty of natural daylight.