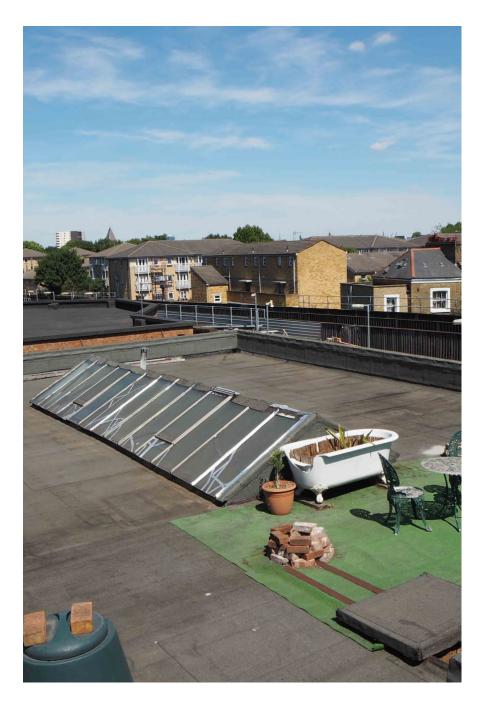

Based the heart of East London this unique space has an abundance of marvellous and interesting features, featuring an elcetic mix of tapestries, drapes, a retro kitchen, a Tiki Bar and much more. . The 26 foot skylight provides plenty of natural daylight.