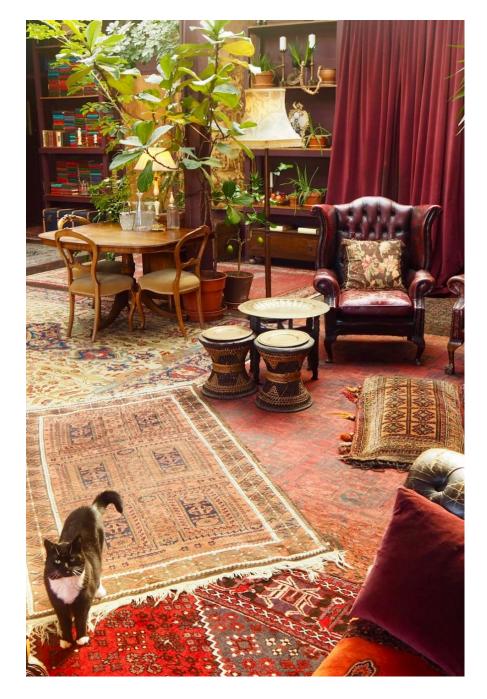

Based the heart of East London this unique space has an abundance of marvellous and interesting features, featuring an elcetic mix of tapestries, drapes, a retro kitchen, a Tiki Bar and much more. . The 26 foot skylight provides plenty of natural daylight.