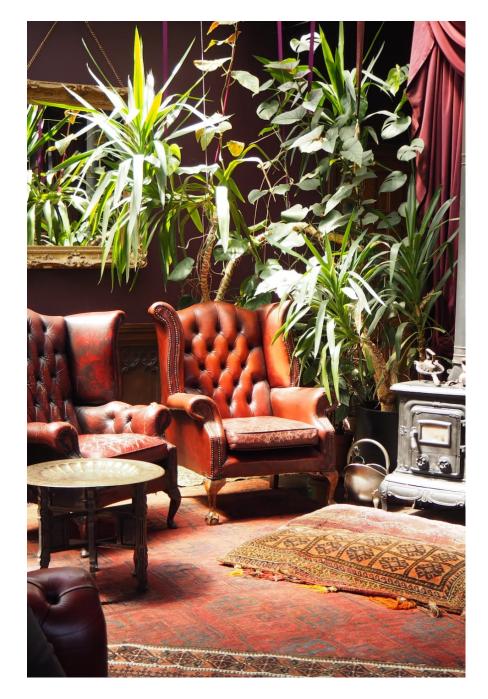

Based the heart of East London this unique space has an abundance of marvellous and interesting features, featuring an elcetic mix of tapestries, drapes, a retro kitchen, a Tiki Bar and much more. . The 26 foot skylight provides plenty of natural daylight.