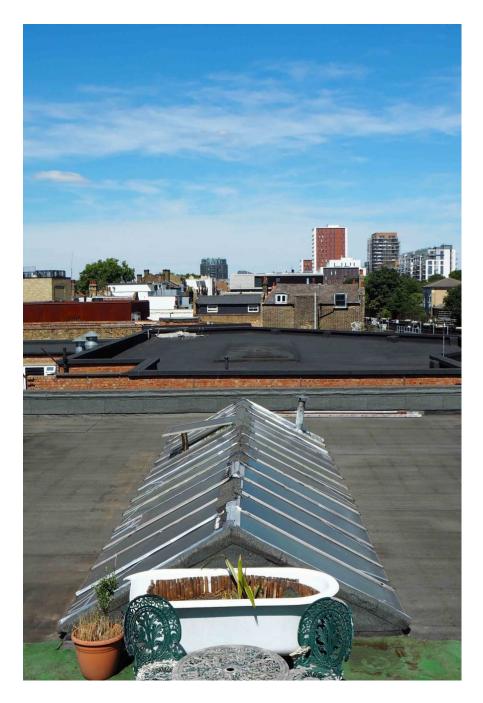

Based the heart of East London this unique space has an abundance of marvellous and interesting features, featuring an elcetic mix of tapestries, drapes, a retro kitchen, a Tiki Bar and much more. . The 26 foot skylight provides plenty of natural daylight.