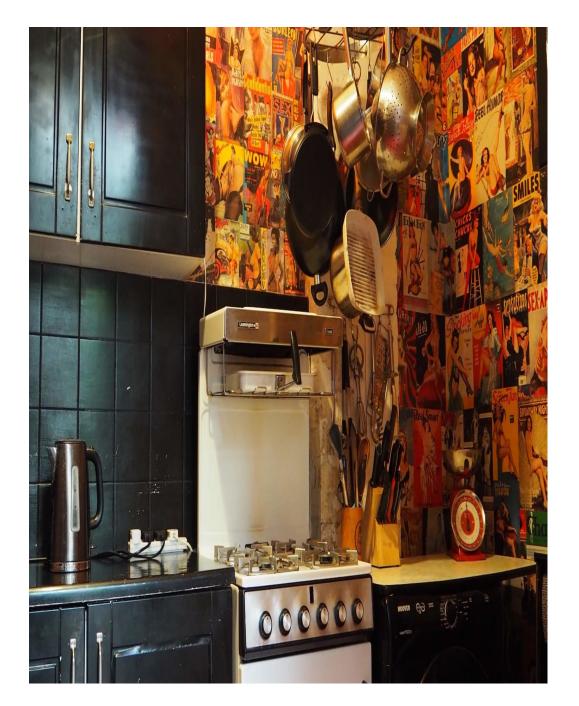

Based the heart of East London this unique space has an abundance of marvellous and interesting features, featuring an elcetic mix of tapestries, drapes, a retro kitchen, a Tiki Bar and much more. . The 26 foot skylight provides plenty of natural daylight.