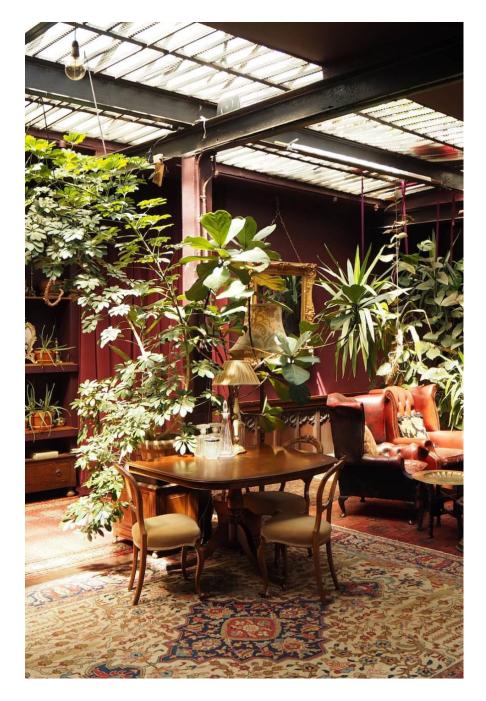

Based the heart of East London this unique space has an abundance of marvellous and interesting features, featuring an elcetic mix of tapestries, drapes, a retro kitchen, a Tiki Bar and much more. . The 26 foot skylight provides plenty of natural daylight.