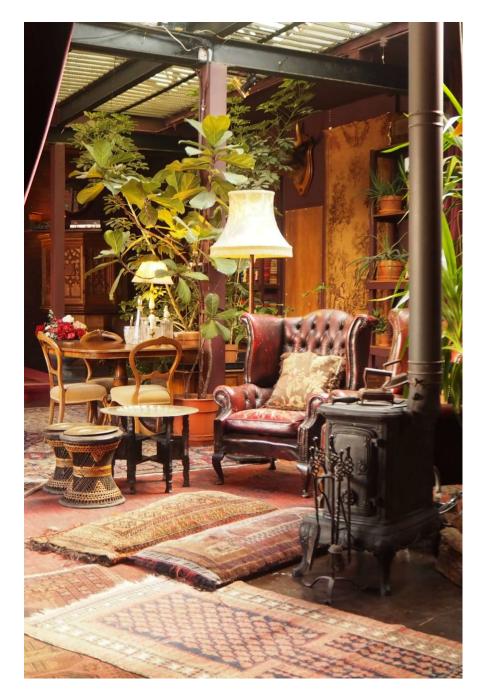

Based the heart of East London this unique space has an abundance of marvellous and interesting features, featuring an elcetic mix of tapestries, drapes, a retro kitchen, a Tiki Bar and much more. . The 26 foot skylight provides plenty of natural daylight.