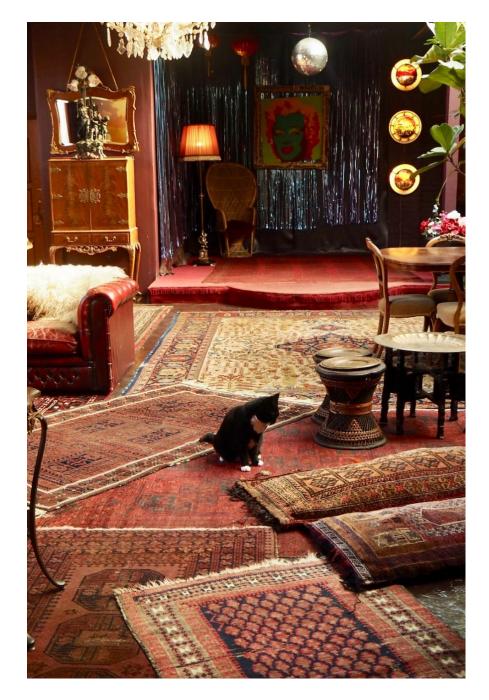

Based the heart of East London this unique space has an abundance of marvellous and interesting features, featuring an elcetic mix of tapestries, drapes, a retro kitchen, a Tiki Bar and much more. . The 26 foot skylight provides plenty of natural daylight.