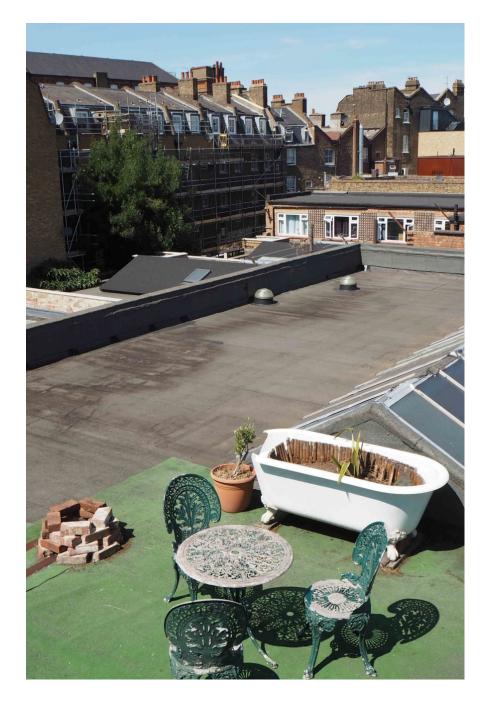

Based the heart of East London this unique space has an abundance of marvellous and interesting features, featuring an elcetic mix of tapestries, drapes, a retro kitchen, a Tiki Bar and much more. . The 26 foot skylight provides plenty of natural daylight.