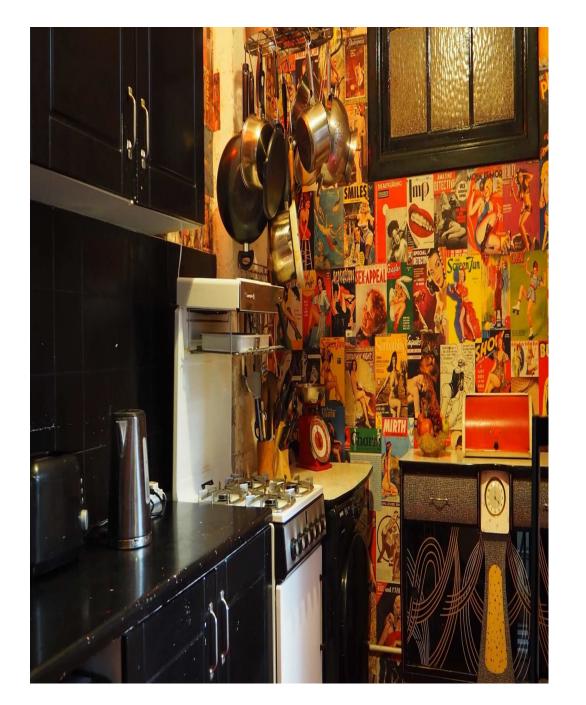

Based the heart of East London this unique space has an abundance of marvellous and interesting features, featuring an elcetic mix of tapestries, drapes, a retro kitchen, a Tiki Bar and much more. . The 26 foot skylight provides plenty of natural daylight.