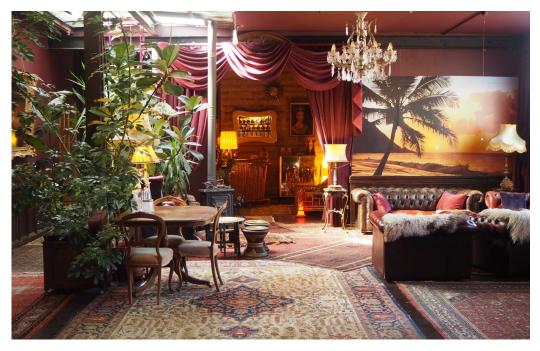

Based the heart of East London this unique space has an abundance of marvellous and interesting features, featuring an elcetic mix of tapestries, drapes, a retro kitchen, a Tiki Bar and much more. . The 26 foot skylight provides plenty of natural daylight.