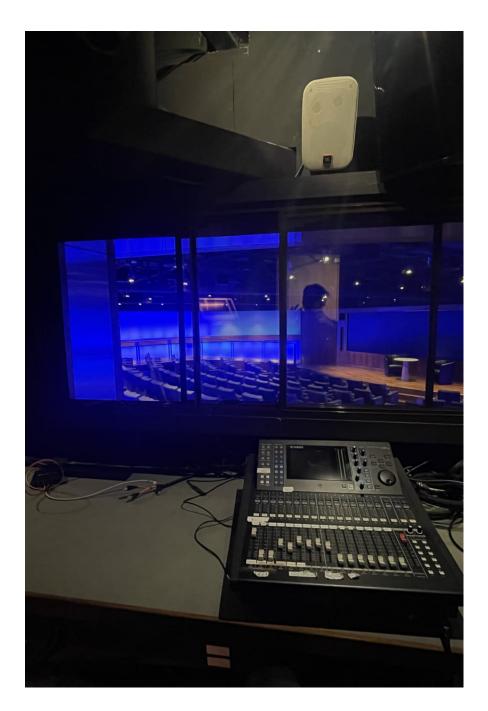

## Office Building - Hammersmith

A huge office space in central Hammersmith. There is ample room for crews and full power and full facilities.

Office Building - Hammersmith

A huge office space in central Hammersmith. There is ample room for crews and full po