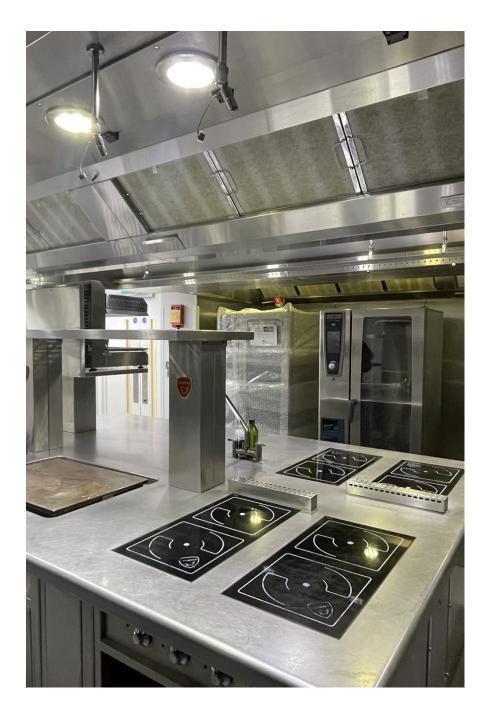

## Office Building - Hammersmith

A huge office space in central Hammersmith. There is ample room for crews and full power and full facilities.

Office Building - Hammersmith

A huge office space in central Hammersmith. There is ample room for crews and full po