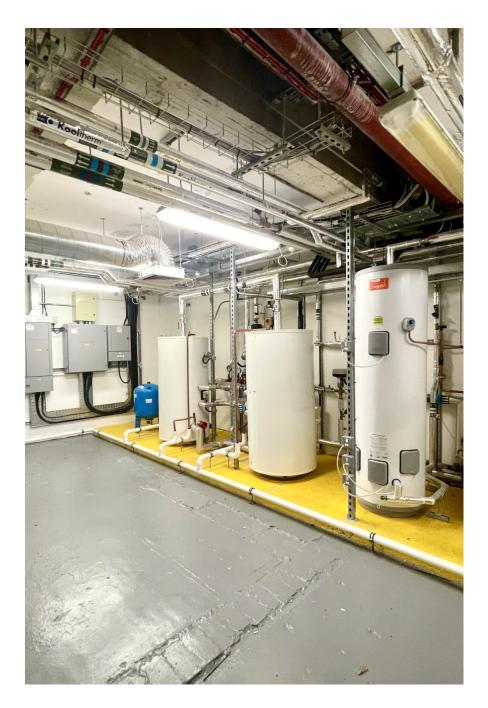

## Office Building - Hammersmith

A huge office space in central Hammersmith. There is ample room for crews and full power and full facilities.

Office Building - Hammersmith

A huge office space in central Hammersmith. There is ample room for crews and full po