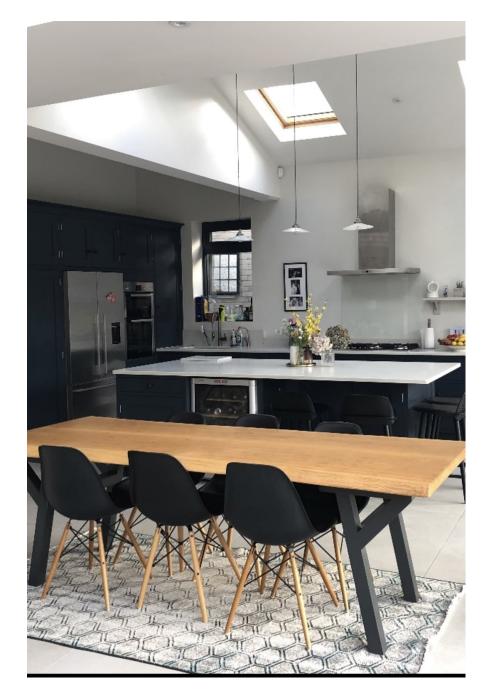

Beautiful modern house 3,500 square feet of space and 6 bedrooms. The modern kitchen/living area is bathed in loads of natural light . At the rear of the garden they have built a wooden cabin style summer house