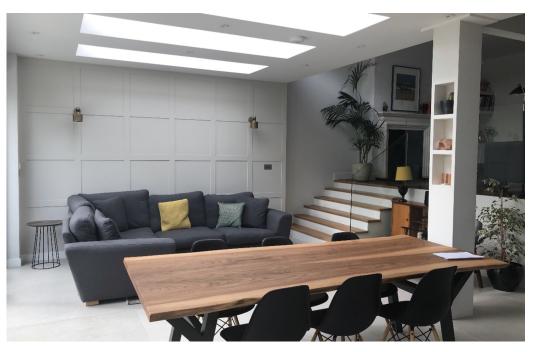

Beautiful modern house 3,500 square feet of space and 6 bedrooms. The modern kitchen/living area is bathed in loads of natural light . At the rear of the garden they have built a wooden cabin style summer house