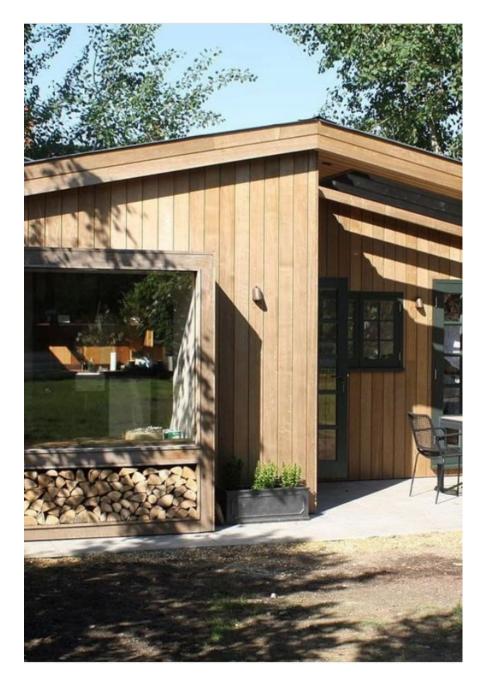

Beautiful modern house 3,500 square feet of space and 6 bedrooms. The modern kitchen/living area is bathed in loads of natural light . At the rear of the garden they have built a wooden cabin style summer house