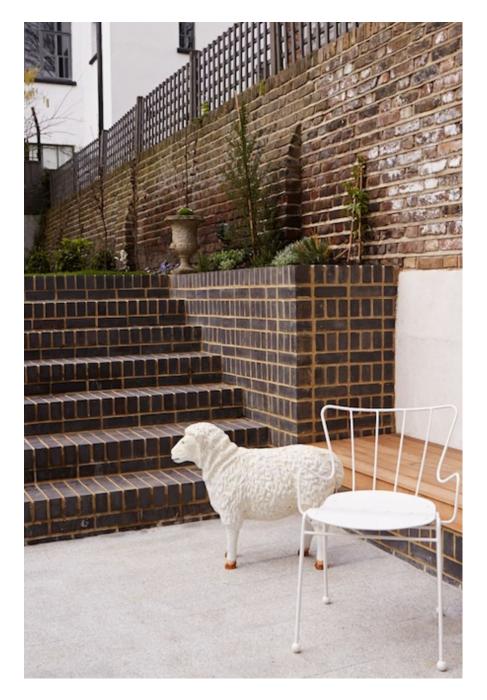

Islington townhouse with modern/retro design. Location is light filled thanks to large aspect windows and includes easily accessed outdoor area with large treehouse, pizza oven and BBQ great for life-style shoots. Gorgeous free standing bath with marble walls and wooden floors throughout. Girls bedroom is large and features an authentic 50's wrought iron bed and rocking horse. Boys bedroom has a skateboard wall and vintage punching bag. Beautifully decorated throughout with industrial and skandi light features and a fantastic collection of 50's chairs. Kitchen is clean with minimalist lines and open plan making it perfect for shooting; inset gas hob in island, industrial lights overhead and exposed brick walls with double door access from the courtyard area. This location makes set dressing a dream.