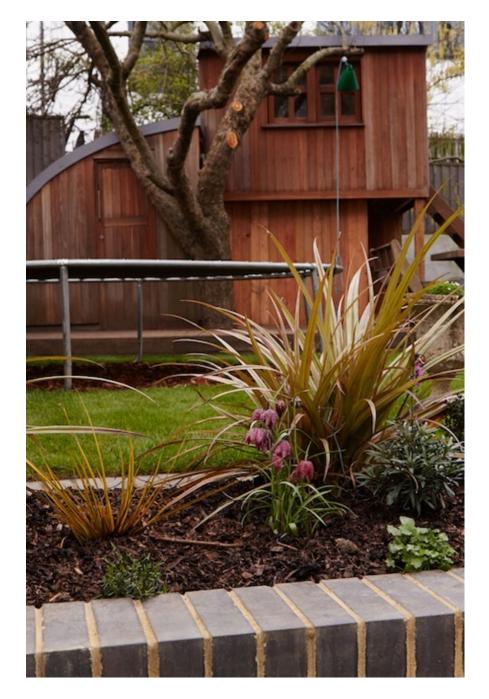

Islington townhouse with modern/retro design. Location is light filled thanks to large aspect windows and includes easily accessed outdoor area with large treehouse, pizza oven and BBQ great for life-style shoots. Gorgeous free standing bath with marble walls and wooden floors throughout. Girls bedroom is large and features an authentic 50's wrought iron bed and rocking horse. Boys bedroom has a skateboard wall and vintage punching bag. Beautifully decorated throughout with industrial and skandi light features and a fantastic collection of 50's chairs. Kitchen is clean with minimalist lines and open plan making it perfect for shooting; inset gas hob in island, industrial lights overhead and exposed brick walls with double door access from the courtyard area. This location makes set dressing a dream.