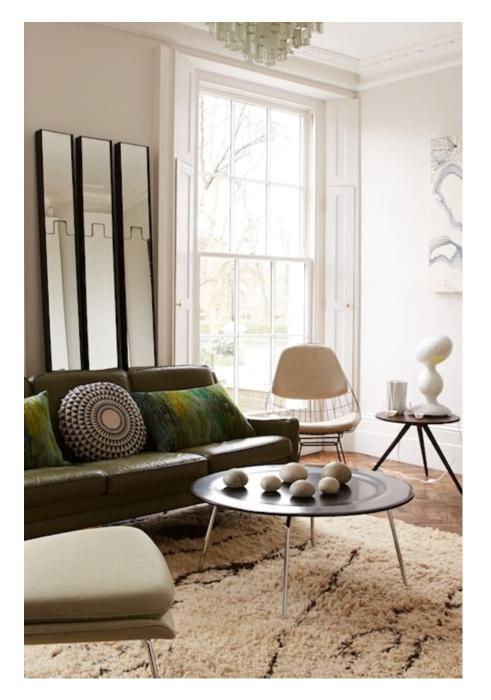

Islington townhouse with modern/retro design. Location is light filled thanks to large aspect windows and includes easily accessed outdoor area with large treehouse, pizza oven and BBQ great for life-style shoots. Gorgeous free standing bath with marble walls and wooden floors throughout. Girls bedroom is large and features an authentic 50's wrought iron bed and rocking horse. Boys bedroom has a skateboard wall and vintage punching bag. Beautifully decorated throughout with industrial and skandi light features and a fantastic collection of 50's chairs. Kitchen is clean with minimalist lines and open plan making it perfect for shooting; inset gas hob in island, industrial lights overhead and exposed brick walls with double door access from the courtyard area. This location makes set dressing a dream.