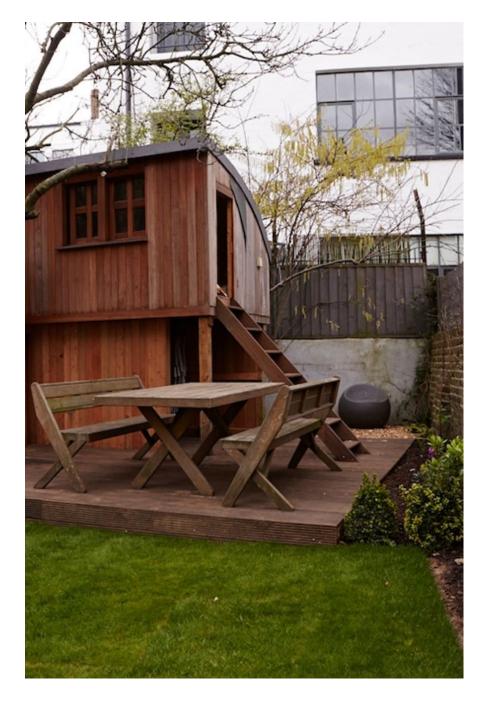

Islington townhouse with modern/retro design. Location is light filled thanks to large aspect windows and includes easily accessed outdoor area with large treehouse, pizza oven and BBQ great for life-style shoots. Gorgeous free standing bath with marble walls and wooden floors throughout. Girls bedroom is large and features an authentic 50's wrought iron bed and rocking horse. Boys bedroom has a skateboard wall and vintage punching bag. Beautifully decorated throughout with industrial and skandi light features and a fantastic collection of 50's chairs. Kitchen is clean with minimalist lines and open plan making it perfect for shooting; inset gas hob in island, industrial lights overhead and exposed brick walls with double door access from the courtyard area. This location makes set dressing a dream.