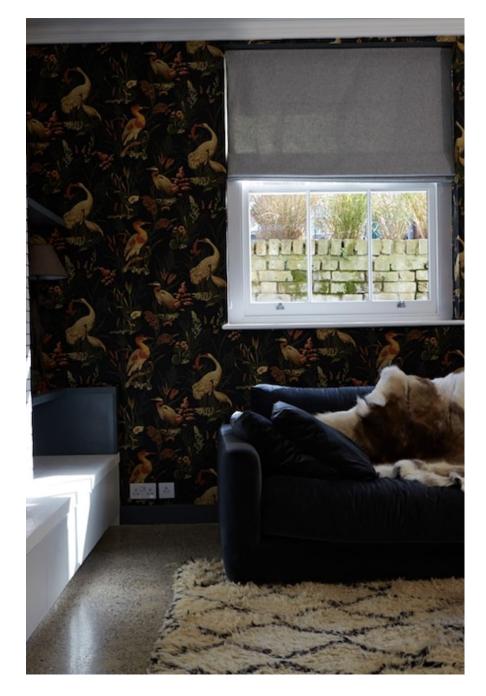

Islington townhouse with modern/retro design. Location is light filled thanks to large aspect windows and includes easily accessed outdoor area with large treehouse, pizza oven and BBQ great for life-style shoots. Gorgeous free standing bath with marble walls and wooden floors throughout. Girls bedroom is large and features an authentic 50's wrought iron bed and rocking horse. Boys bedroom has a skateboard wall and vintage punching bag. Beautifully decorated throughout with industrial and skandi light features and a fantastic collection of 50's chairs. Kitchen is clean with minimalist lines and open plan making it perfect for shooting; inset gas hob in island, industrial lights overhead and exposed brick walls with double door access from the courtyard area. This location makes set dressing a dream.