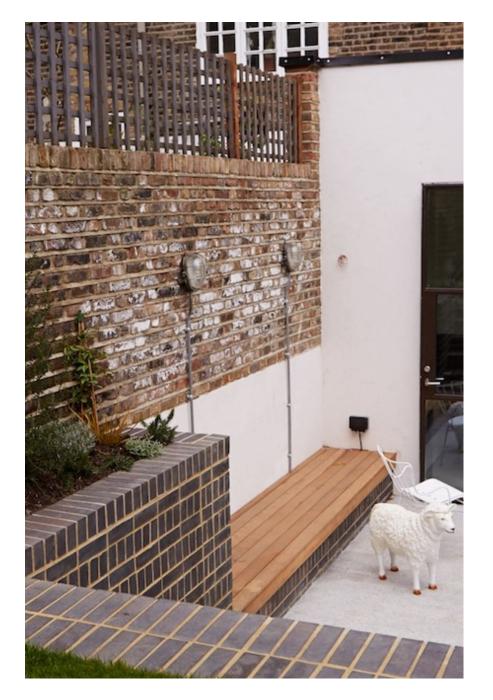

Islington townhouse with modern/retro design. Location is light filled thanks to large aspect windows and includes easily accessed outdoor area with large treehouse, pizza oven and BBQ great for life-style shoots. Gorgeous free standing bath with marble walls and wooden floors throughout. Girls bedroom is large and features an authentic 50's wrought iron bed and rocking horse. Boys bedroom has a skateboard wall and vintage punching bag. Beautifully decorated throughout with industrial and skandi light features and a fantastic collection of 50's chairs. Kitchen is clean with minimalist lines and open plan making it perfect for shooting; inset gas hob in island, industrial lights overhead and exposed brick walls with double door access from the courtyard area. This location makes set dressing a dream.