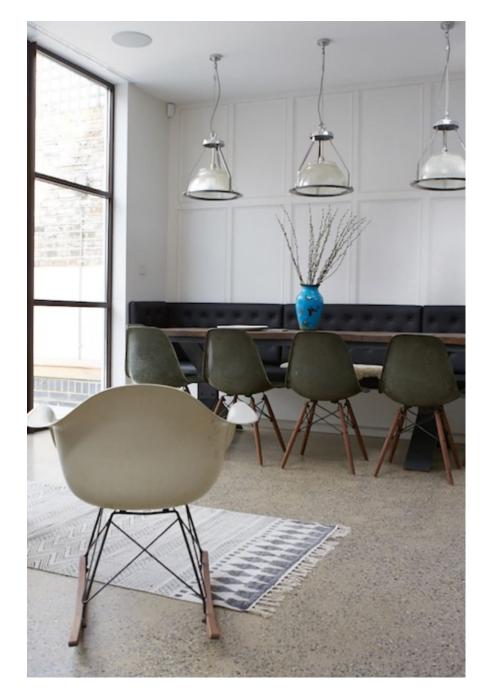

Islington townhouse with modern/retro design. Location is light filled thanks to large aspect windows and includes easily accessed outdoor area with large treehouse, pizza oven and BBQ great for life-style shoots. Gorgeous free standing bath with marble walls and wooden floors throughout. Girls bedroom is large and features an authentic 50's wrought iron bed and rocking horse. Boys bedroom has a skateboard wall and vintage punching bag. Beautifully decorated throughout with industrial and skandi light features and a fantastic collection of 50's chairs. Kitchen is clean with minimalist lines and open plan making it perfect for shooting; inset gas hob in island, industrial lights overhead and exposed brick walls with double door access from the courtyard area. This location makes set dressing a dream.