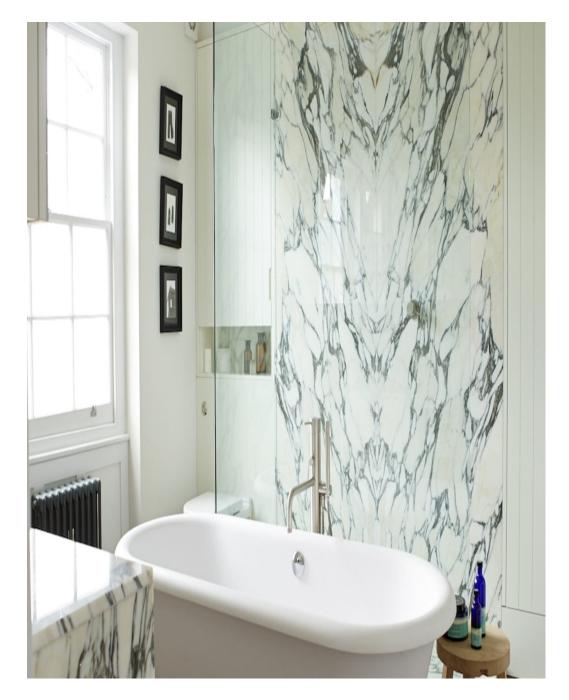

Islington townhouse with modern/retro design. Location is light filled thanks to large aspect windows and includes easily accessed outdoor area with large treehouse, pizza oven and BBQ great for life-style shoots. Gorgeous free standing bath with marble walls and wooden floors throughout. Girls bedroom is large and features an authentic 50's wrought iron bed and rocking horse. Boys bedroom has a skateboard wall and vintage punching bag. Beautifully decorated throughout with industrial and skandi light features and a fantastic collection of 50's chairs. Kitchen is clean with minimalist lines and open plan making it perfect for shooting; inset gas hob in island, industrial lights overhead and exposed brick walls with double door access from the courtyard area. This location makes set dressing a dream.