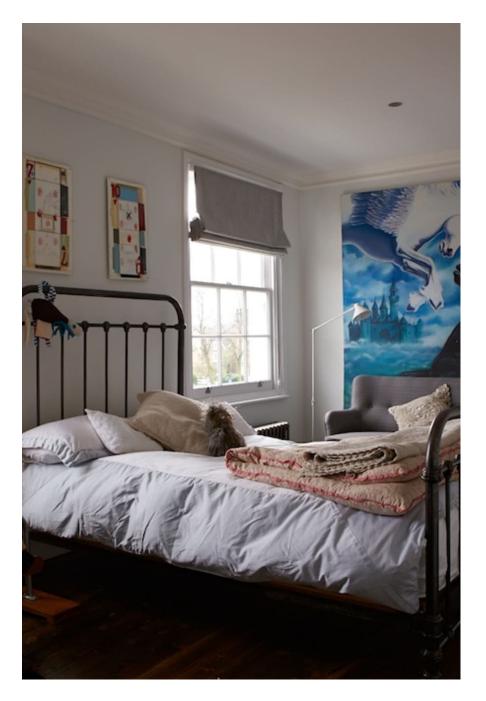

Islington townhouse with modern/retro design. Location is light filled thanks to large aspect windows and includes easily accessed outdoor area with large treehouse, pizza oven and BBQ great for life-style shoots. Gorgeous free standing bath with marble walls and wooden floors throughout. Girls bedroom is large and features an authentic 50's wrought iron bed and rocking horse. Boys bedroom has a skateboard wall and vintage punching bag. Beautifully decorated throughout with industrial and skandi light features and a fantastic collection of 50's chairs. Kitchen is clean with minimalist lines and open plan making it perfect for shooting; inset gas hob in island, industrial lights overhead and exposed brick walls with double door access from the courtyard area. This location makes set dressing a dream.