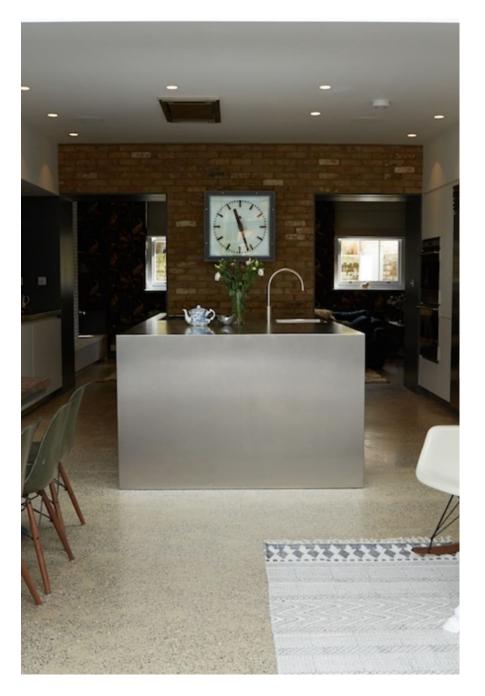

Islington townhouse with modern/retro design. Location is light filled thanks to large aspect windows and includes easily accessed outdoor area with large treehouse, pizza oven and BBQ great for life-style shoots. Gorgeous free standing bath with marble walls and wooden floors throughout. Girls bedroom is large and features an authentic 50's wrought iron bed and rocking horse. Boys bedroom has a skateboard wall and vintage punching bag. Beautifully decorated throughout with industrial and skandi light features and a fantastic collection of 50's chairs. Kitchen is clean with minimalist lines and open plan making it perfect for shooting; inset gas hob in island, industrial lights overhead and exposed brick walls with double door access from the courtyard area. This location makes set dressing a dream.