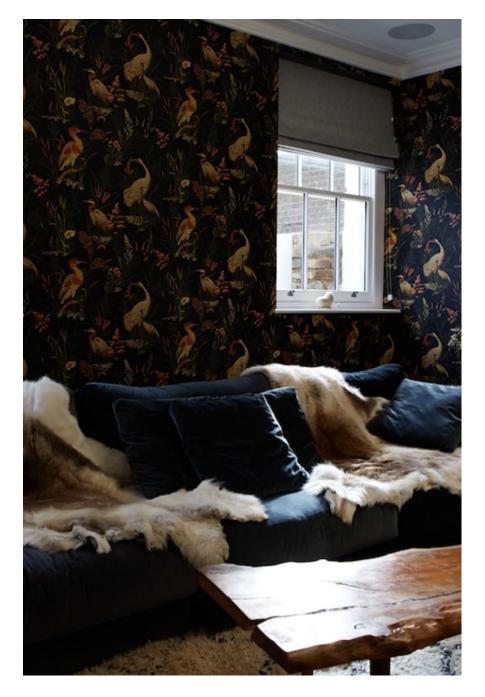

Islington townhouse with modern/retro design. Location is light filled thanks to large aspect windows and includes easily accessed outdoor area with large treehouse, pizza oven and BBQ great for life-style shoots. Gorgeous free standing bath with marble walls and wooden floors throughout. Girls bedroom is large and features an authentic 50's wrought iron bed and rocking horse. Boys bedroom has a skateboard wall and vintage punching bag. Beautifully decorated throughout with industrial and skandi light features and a fantastic collection of 50's chairs. Kitchen is clean with minimalist lines and open plan making it perfect for shooting; inset gas hob in island, industrial lights overhead and exposed brick walls with double door access from the courtyard area. This location makes set dressing a dream.