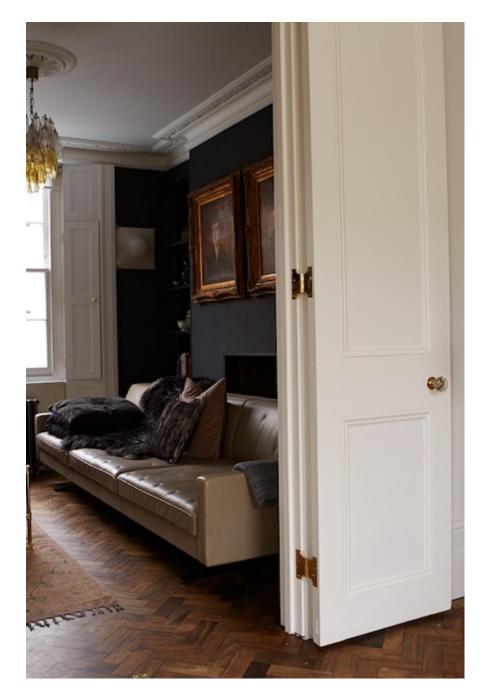

Islington townhouse with modern/retro design. Location is light filled thanks to large aspect windows and includes easily accessed outdoor area with large treehouse, pizza oven and BBQ great for life-style shoots. Gorgeous free standing bath with marble walls and wooden floors throughout. Girls bedroom is large and features an authentic 50's wrought iron bed and rocking horse. Boys bedroom has a skateboard wall and vintage punching bag. Beautifully decorated throughout with industrial and skandi light features and a fantastic collection of 50's chairs. Kitchen is clean with minimalist lines and open plan making it perfect for shooting; inset gas hob in island, industrial lights overhead and exposed brick walls with double door access from the courtyard area. This location makes set dressing a dream.