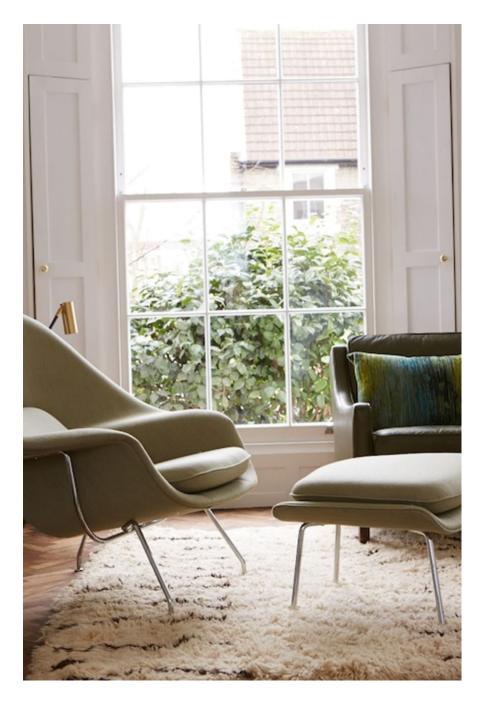

Islington townhouse with modern/retro design. Location is light filled thanks to large aspect windows and includes easily accessed outdoor area with large treehouse, pizza oven and BBQ great for life-style shoots. Gorgeous free standing bath with marble walls and wooden floors throughout. Girls bedroom is large and features an authentic 50's wrought iron bed and rocking horse. Boys bedroom has a skateboard wall and vintage punching bag. Beautifully decorated throughout with industrial and skandi light features and a fantastic collection of 50's chairs. Kitchen is clean with minimalist lines and open plan making it perfect for shooting; inset gas hob in island, industrial lights overhead and exposed brick walls with double door access from the courtyard area. This location makes set dressing a dream.