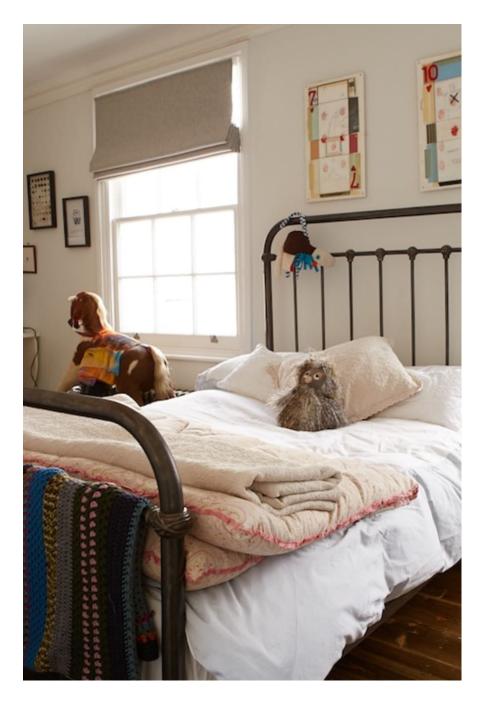

Islington townhouse with modern/retro design. Location is light filled thanks to large aspect windows and includes easily accessed outdoor area with large treehouse, pizza oven and BBQ great for life-style shoots. Gorgeous free standing bath with marble walls and wooden floors throughout. Girls bedroom is large and features an authentic 50's wrought iron bed and rocking horse. Boys bedroom has a skateboard wall and vintage punching bag. Beautifully decorated throughout with industrial and skandi light features and a fantastic collection of 50's chairs. Kitchen is clean with minimalist lines and open plan making it perfect for shooting; inset gas hob in island, industrial lights overhead and exposed brick walls with double door access from the courtyard area. This location makes set dressing a dream.