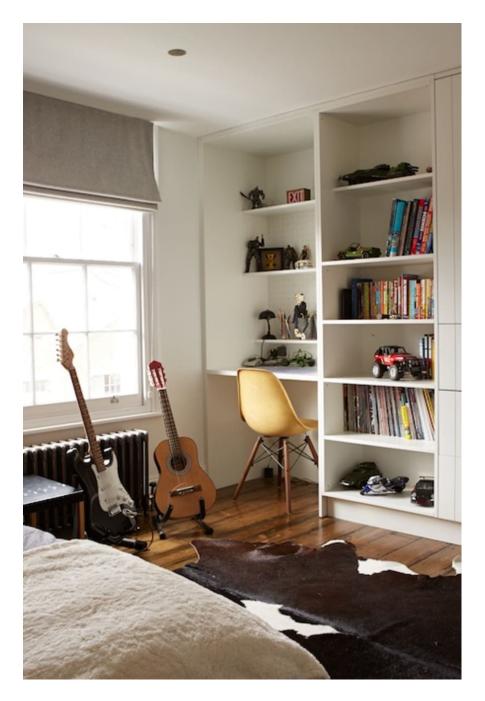

Islington townhouse with modern/retro design. Location is light filled thanks to large aspect windows and includes easily accessed outdoor area with large treehouse, pizza oven and BBQ great for life-style shoots. Gorgeous free standing bath with marble walls and wooden floors throughout. Girls bedroom is large and features an authentic 50's wrought iron bed and rocking horse. Boys bedroom has a skateboard wall and vintage punching bag. Beautifully decorated throughout with industrial and skandi light features and a fantastic collection of 50's chairs. Kitchen is clean with minimalist lines and open plan making it perfect for shooting; inset gas hob in island, industrial lights overhead and exposed brick walls with double door access from the courtyard area. This location makes set dressing a dream.