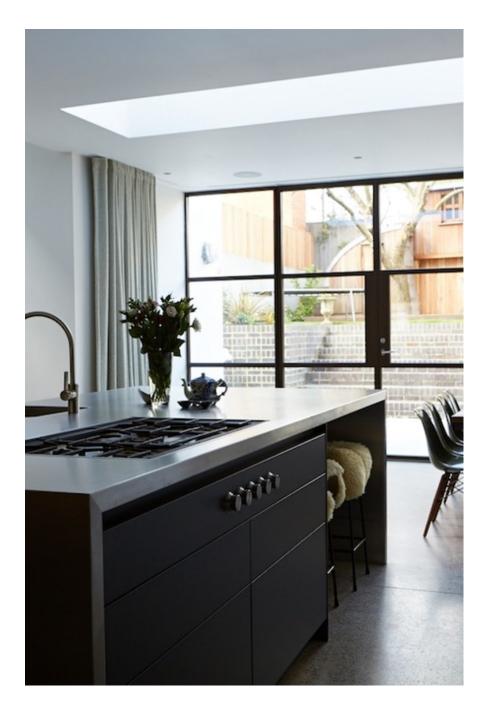

Islington townhouse with modern/retro design. Location is light filled thanks to large aspect windows and includes easily accessed outdoor area with large treehouse, pizza oven and BBQ great for life-style shoots. Gorgeous free standing bath with marble walls and wooden floors throughout. Girls bedroom is large and features an authentic 50's wrought iron bed and rocking horse. Boys bedroom has a skateboard wall and vintage punching bag. Beautifully decorated throughout with industrial and skandi light features and a fantastic collection of 50's chairs. Kitchen is clean with minimalist lines and open plan making it perfect for shooting; inset gas hob in island, industrial lights overhead and exposed brick walls with double door access from the courtyard area. This location makes set dressing a dream.