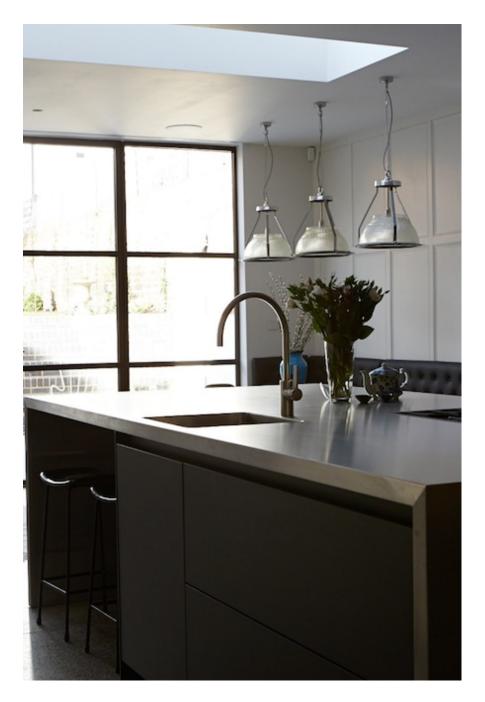

Islington townhouse with modern/retro design. Location is light filled thanks to large aspect windows and includes easily accessed outdoor area with large treehouse, pizza oven and BBQ great for life-style shoots. Gorgeous free standing bath with marble walls and wooden floors throughout. Girls bedroom is large and features an authentic 50's wrought iron bed and rocking horse. Boys bedroom has a skateboard wall and vintage punching bag. Beautifully decorated throughout with industrial and skandi light features and a fantastic collection of 50's chairs. Kitchen is clean with minimalist lines and open plan making it perfect for shooting; inset gas hob in island, industrial lights overhead and exposed brick walls with double door access from the courtyard area. This location makes set dressing a dream.