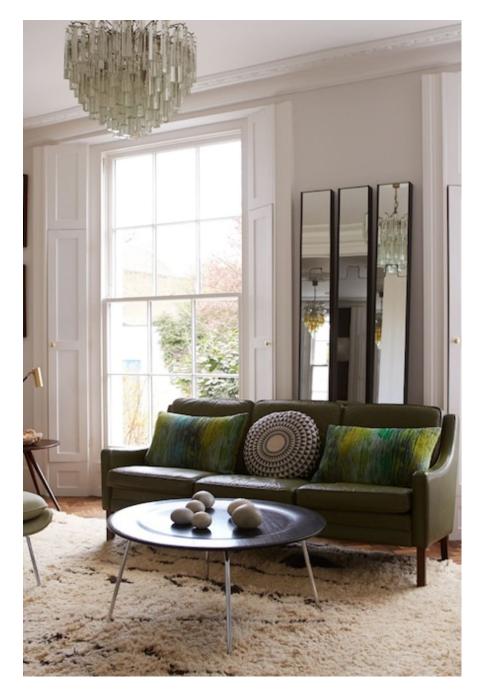

Islington townhouse with modern/retro design. Location is light filled thanks to large aspect windows and includes easily accessed outdoor area with large treehouse, pizza oven and BBQ great for life-style shoots. Gorgeous free standing bath with marble walls and wooden floors throughout. Girls bedroom is large and features an authentic 50's wrought iron bed and rocking horse. Boys bedroom has a skateboard wall and vintage punching bag. Beautifully decorated throughout with industrial and skandi light features and a fantastic collection of 50's chairs. Kitchen is clean with minimalist lines and open plan making it perfect for shooting; inset gas hob in island, industrial lights overhead and exposed brick walls with double door access from the courtyard area. This location makes set dressing a dream.