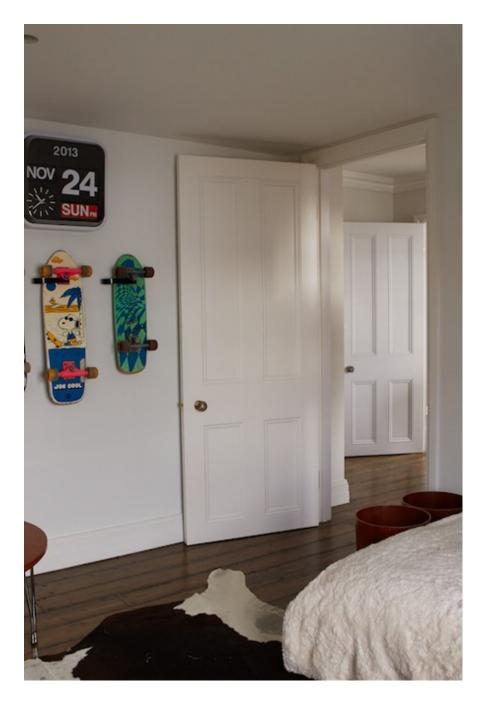

Islington townhouse with modern/retro design. Location is light filled thanks to large aspect windows and includes easily accessed outdoor area with large treehouse, pizza oven and BBQ great for life-style shoots. Gorgeous free standing bath with marble walls and wooden floors throughout. Girls bedroom is large and features an authentic 50's wrought iron bed and rocking horse. Boys bedroom has a skateboard wall and vintage punching bag. Beautifully decorated throughout with industrial and skandi light features and a fantastic collection of 50's chairs. Kitchen is clean with minimalist lines and open plan making it perfect for shooting; inset gas hob in island, industrial lights overhead and exposed brick walls with double door access from the courtyard area. This location makes set dressing a dream.