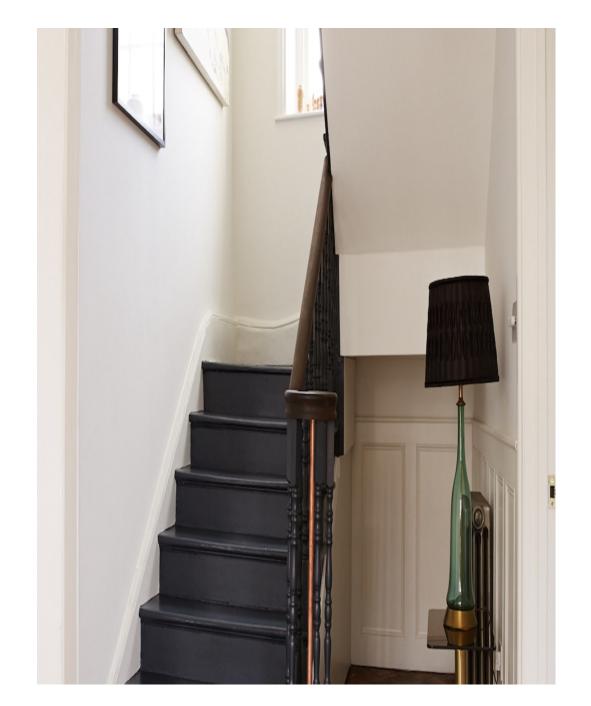

Islington townhouse with modern/retro design. Location is light filled thanks to large aspect windows and includes easily accessed outdoor area with large treehouse, pizza oven and BBQ great for life-style shoots. Gorgeous free standing bath with marble walls and wooden floors throughout. Girls bedroom is large and features an authentic 50's wrought iron bed and rocking horse. Boys bedroom has a skateboard wall and vintage punching bag. Beautifully decorated throughout with industrial and skandi light features and a fantastic collection of 50's chairs. Kitchen is clean with minimalist lines and open plan making it perfect for shooting; inset gas hob in island, industrial lights overhead and exposed brick walls with double door access from the courtyard area. This location makes set dressing a dream.