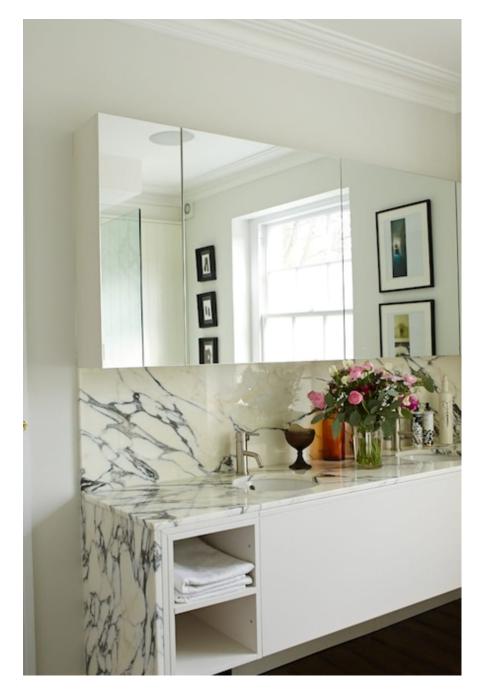

Islington townhouse with modern/retro design. Location is light filled thanks to large aspect windows and includes easily accessed outdoor area with large treehouse, pizza oven and BBQ great for life-style shoots. Gorgeous free standing bath with marble walls and wooden floors throughout. Girls bedroom is large and features an authentic 50's wrought iron bed and rocking horse. Boys bedroom has a skateboard wall and vintage punching bag. Beautifully decorated throughout with industrial and skandi light features and a fantastic collection of 50's chairs. Kitchen is clean with minimalist lines and open plan making it perfect for shooting; inset gas hob in island, industrial lights overhead and exposed brick walls with double door access from the courtyard area. This location makes set dressing a dream.