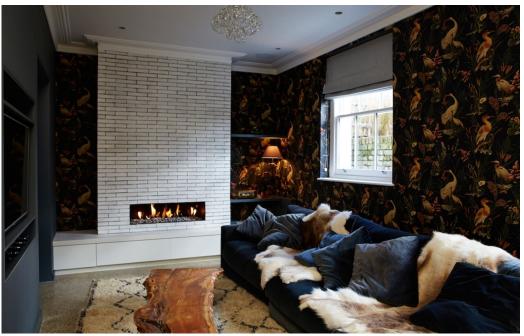

Islington townhouse with modern/retro design. Location is light filled thanks to large aspect windows and includes easily accessed outdoor area with large treehouse, pizza oven and BBQ great for life-style shoots. Gorgeous free standing bath with marble walls and wooden floors throughout. Girls bedroom is large and features an authentic 50's wrought iron bed and rocking horse. Boys bedroom has a skateboard wall and vintage punching bag. Beautifully decorated throughout with industrial and skandi light features and a fantastic collection of 50's chairs. Kitchen is clean with minimalist lines and open plan making it perfect for shooting; inset gas hob in island, industrial lights overhead and exposed brick walls with double door access from the courtyard area. This location makes set dressing a dream.