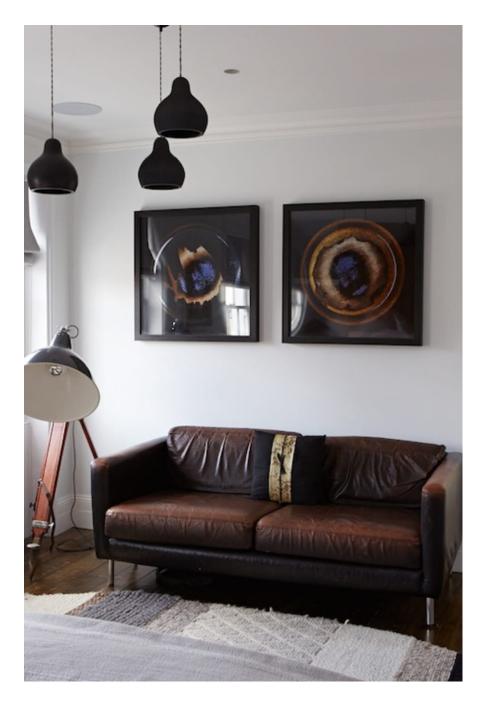

Islington townhouse with modern/retro design. Location is light filled thanks to large aspect windows and includes easily accessed outdoor area with large treehouse, pizza oven and BBQ great for life-style shoots. Gorgeous free standing bath with marble walls and wooden floors throughout. Girls bedroom is large and features an authentic 50's wrought iron bed and rocking horse. Boys bedroom has a skateboard wall and vintage punching bag. Beautifully decorated throughout with industrial and skandi light features and a fantastic collection of 50's chairs. Kitchen is clean with minimalist lines and open plan making it perfect for shooting; inset gas hob in island, industrial lights overhead and exposed brick walls with double door access from the courtyard area. This location makes set dressing a dream.