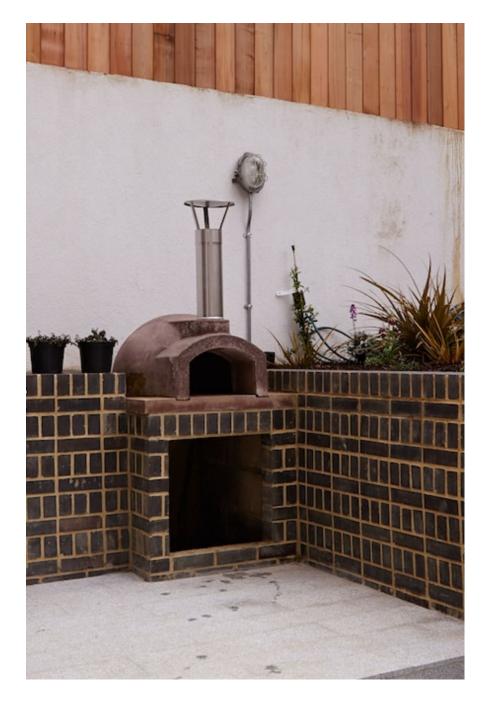

Islington townhouse with modern/retro design. Location is light filled thanks to large aspect windows and includes easily accessed outdoor area with large treehouse, pizza oven and BBQ great for life-style shoots. Gorgeous free standing bath with marble walls and wooden floors throughout. Girls bedroom is large and features an authentic 50's wrought iron bed and rocking horse. Boys bedroom has a skateboard wall and vintage punching bag. Beautifully decorated throughout with industrial and skandi light features and a fantastic collection of 50's chairs. Kitchen is clean with minimalist lines and open plan making it perfect for shooting; inset gas hob in island, industrial lights overhead and exposed brick walls with double door access from the courtyard area. This location makes set dressing a dream.