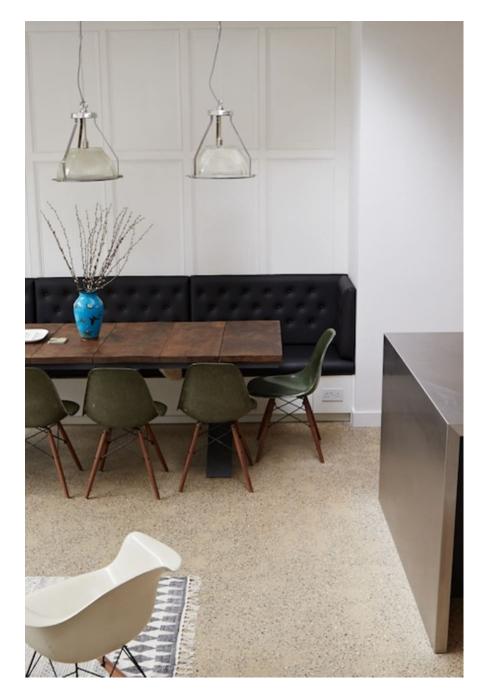

Islington townhouse with modern/retro design. Location is light filled thanks to large aspect windows and includes easily accessed outdoor area with large treehouse, pizza oven and BBQ great for life-style shoots. Gorgeous free standing bath with marble walls and wooden floors throughout. Girls bedroom is large and features an authentic 50's wrought iron bed and rocking horse. Boys bedroom has a skateboard wall and vintage punching bag. Beautifully decorated throughout with industrial and skandi light features and a fantastic collection of 50's chairs. Kitchen is clean with minimalist lines and open plan making it perfect for shooting; inset gas hob in island, industrial lights overhead and exposed brick walls with double door access from the courtyard area. This location makes set dressing a dream.