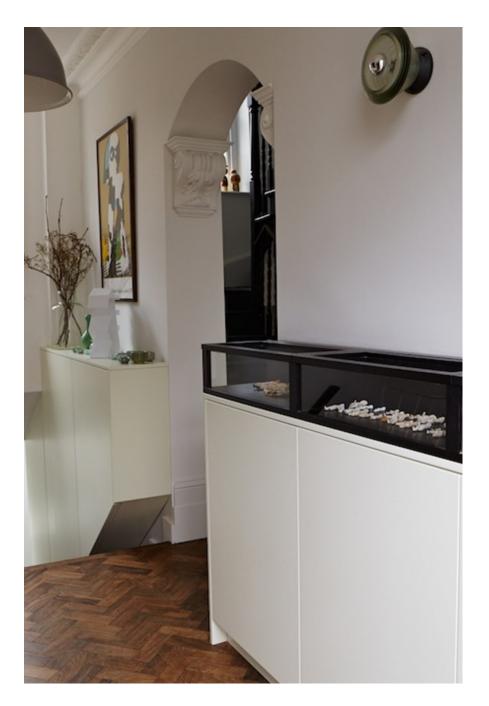

Islington townhouse with modern/retro design. Location is light filled thanks to large aspect windows and includes easily accessed outdoor area with large treehouse, pizza oven and BBQ great for life-style shoots. Gorgeous free standing bath with marble walls and wooden floors throughout. Girls bedroom is large and features an authentic 50's wrought iron bed and rocking horse. Boys bedroom has a skateboard wall and vintage punching bag. Beautifully decorated throughout with industrial and skandi light features and a fantastic collection of 50's chairs. Kitchen is clean with minimalist lines and open plan making it perfect for shooting; inset gas hob in island, industrial lights overhead and exposed brick walls with double door access from the courtyard area. This location makes set dressing a dream.