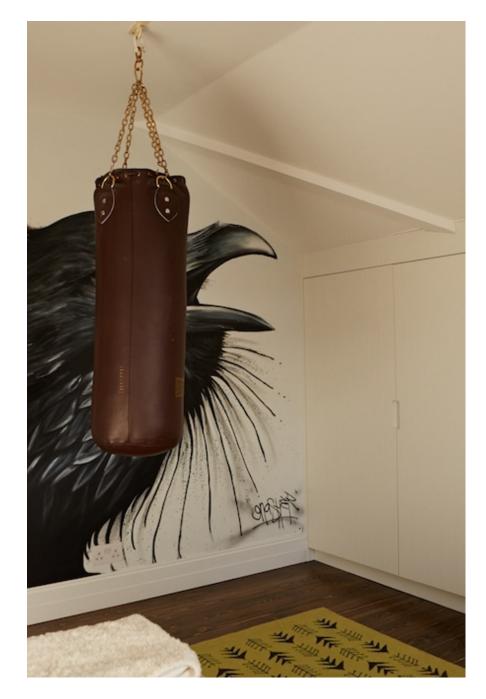

Islington townhouse with modern/retro design. Location is light filled thanks to large aspect windows and includes easily accessed outdoor area with large treehouse, pizza oven and BBQ great for life-style shoots. Gorgeous free standing bath with marble walls and wooden floors throughout. Girls bedroom is large and features an authentic 50's wrought iron bed and rocking horse. Boys bedroom has a skateboard wall and vintage punching bag. Beautifully decorated throughout with industrial and skandi light features and a fantastic collection of 50's chairs. Kitchen is clean with minimalist lines and open plan making it perfect for shooting; inset gas hob in island, industrial lights overhead and exposed brick walls with double door access from the courtyard area. This location makes set dressing a dream.