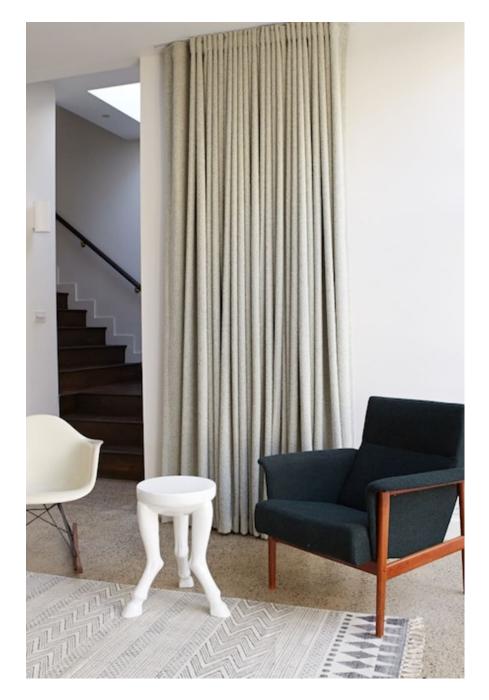

Islington townhouse with modern/retro design. Location is light filled thanks to large aspect windows and includes easily accessed outdoor area with large treehouse, pizza oven and BBQ great for life-style shoots. Gorgeous free standing bath with marble walls and wooden floors throughout. Girls bedroom is large and features an authentic 50's wrought iron bed and rocking horse. Boys bedroom has a skateboard wall and vintage punching bag. Beautifully decorated throughout with industrial and skandi light features and a fantastic collection of 50's chairs. Kitchen is clean with minimalist lines and open plan making it perfect for shooting; inset gas hob in island, industrial lights overhead and exposed brick walls with double door access from the courtyard area. This location makes set dressing a dream.