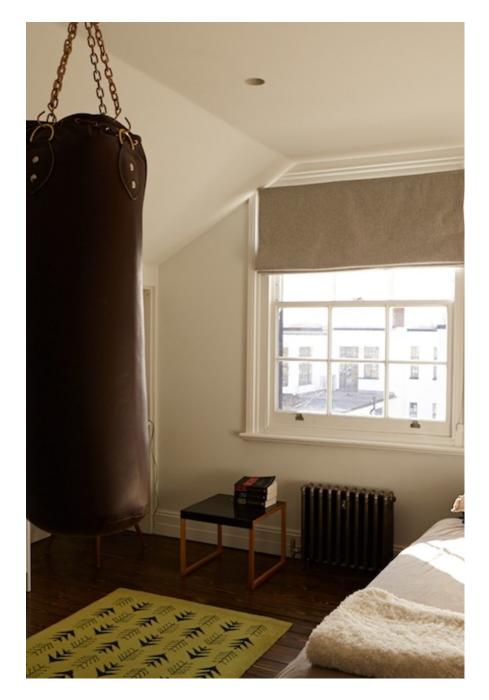

Islington townhouse with modern/retro design. Location is light filled thanks to large aspect windows and includes easily accessed outdoor area with large treehouse, pizza oven and BBQ great for life-style shoots. Gorgeous free standing bath with marble walls and wooden floors throughout. Girls bedroom is large and features an authentic 50's wrought iron bed and rocking horse. Boys bedroom has a skateboard wall and vintage punching bag. Beautifully decorated throughout with industrial and skandi light features and a fantastic collection of 50's chairs. Kitchen is clean with minimalist lines and open plan making it perfect for shooting; inset gas hob in island, industrial lights overhead and exposed brick walls with double door access from the courtyard area. This location makes set dressing a dream.