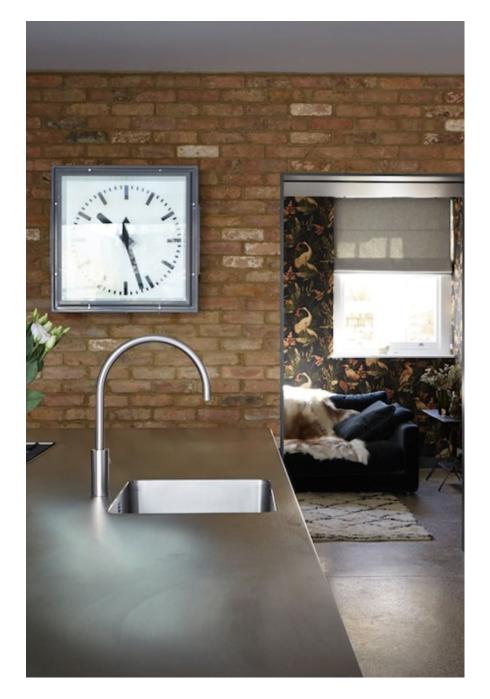

Islington townhouse with modern/retro design. Location is light filled thanks to large aspect windows and includes easily accessed outdoor area with large treehouse, pizza oven and BBQ great for life-style shoots. Gorgeous free standing bath with marble walls and wooden floors throughout. Girls bedroom is large and features an authentic 50's wrought iron bed and rocking horse. Boys bedroom has a skateboard wall and vintage punching bag. Beautifully decorated throughout with industrial and skandi light features and a fantastic collection of 50's chairs. Kitchen is clean with minimalist lines and open plan making it perfect for shooting; inset gas hob in island, industrial lights overhead and exposed brick walls with double door access from the courtyard area. This location makes set dressing a dream.