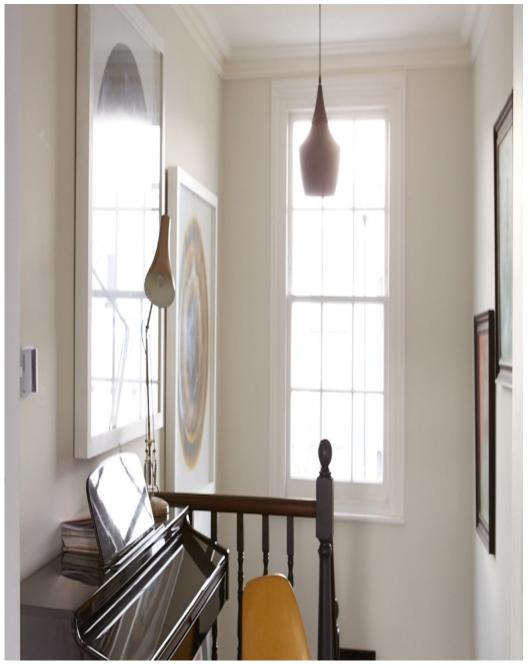

Islington townhouse with modern/retro design. Location is light filled thanks to large aspect windows and includes easily accessed outdoor area with large treehouse, pizza oven and BBQ great for life-style shoots. Gorgeous free standing bath with marble walls and wooden floors throughout. Girls bedroom is large and features an authentic 50's wrought iron bed and rocking horse. Boys bedroom has a skateboard wall and vintage punching bag. Beautifully decorated throughout with industrial and skandi light features and a fantastic collection of 50's chairs. Kitchen is clean with minimalist lines and open plan making it perfect for shooting; inset gas hob in island, industrial lights overhead and exposed brick walls with double door access from the courtyard area. This location makes set dressing a dream.