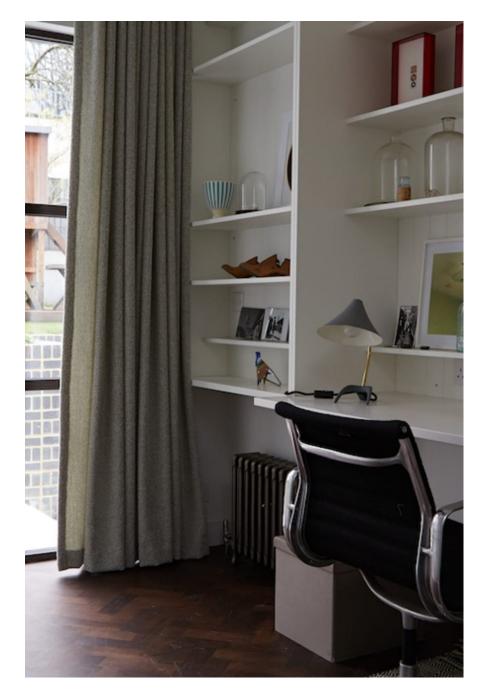

Islington townhouse with modern/retro design. Location is light filled thanks to large aspect windows and includes easily accessed outdoor area with large treehouse, pizza oven and BBQ great for life-style shoots. Gorgeous free standing bath with marble walls and wooden floors throughout. Girls bedroom is large and features an authentic 50's wrought iron bed and rocking horse. Boys bedroom has a skateboard wall and vintage punching bag. Beautifully decorated throughout with industrial and skandi light features and a fantastic collection of 50's chairs. Kitchen is clean with minimalist lines and open plan making it perfect for shooting; inset gas hob in island, industrial lights overhead and exposed brick walls with double door access from the courtyard area. This location makes set dressing a dream.