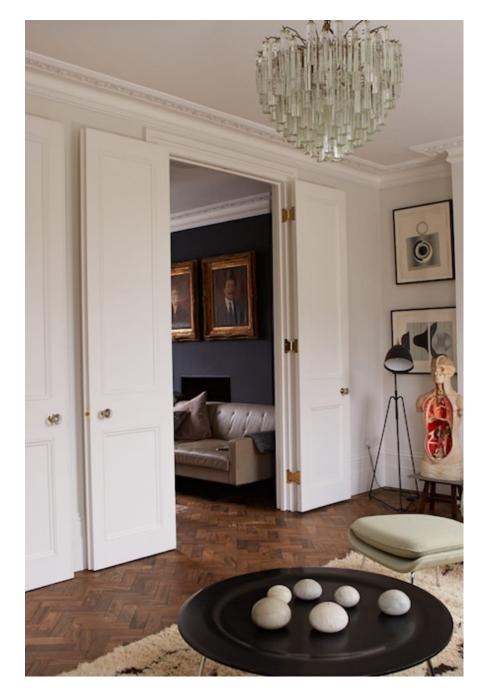

Islington townhouse with modern/retro design. Location is light filled thanks to large aspect windows and includes easily accessed outdoor area with large treehouse, pizza oven and BBQ great for life-style shoots. Gorgeous free standing bath with marble walls and wooden floors throughout. Girls bedroom is large and features an authentic 50's wrought iron bed and rocking horse. Boys bedroom has a skateboard wall and vintage punching bag. Beautifully decorated throughout with industrial and skandi light features and a fantastic collection of 50's chairs. Kitchen is clean with minimalist lines and open plan making it perfect for shooting; inset gas hob in island, industrial lights overhead and exposed brick walls with double door access from the courtyard area. This location makes set dressing a dream.