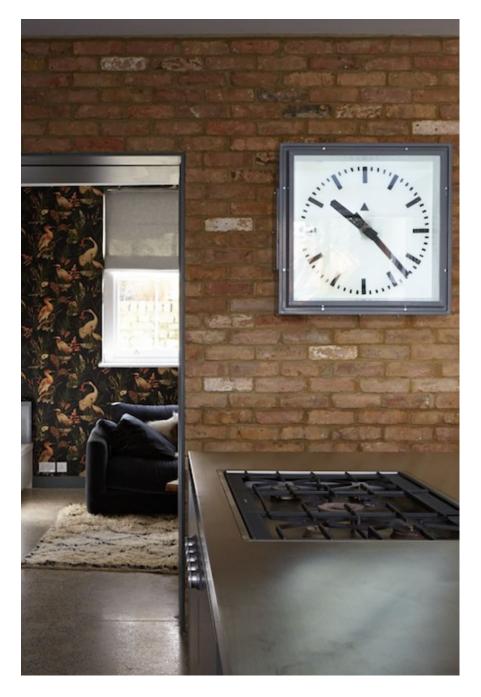

Islington townhouse with modern/retro design. Location is light filled thanks to large aspect windows and includes easily accessed outdoor area with large treehouse, pizza oven and BBQ great for life-style shoots. Gorgeous free standing bath with marble walls and wooden floors throughout. Girls bedroom is large and features an authentic 50's wrought iron bed and rocking horse. Boys bedroom has a skateboard wall and vintage punching bag. Beautifully decorated throughout with industrial and skandi light features and a fantastic collection of 50's chairs. Kitchen is clean with minimalist lines and open plan making it perfect for shooting; inset gas hob in island, industrial lights overhead and exposed brick walls with double door access from the courtyard area. This location makes set dressing a dream.