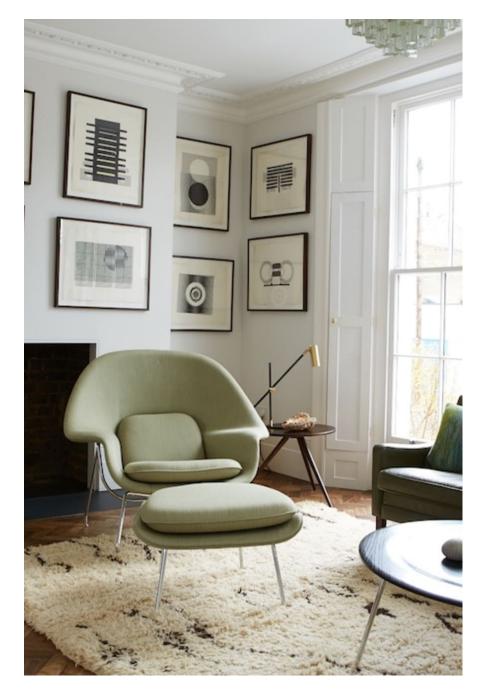

Islington townhouse with modern/retro design. Location is light filled thanks to large aspect windows and includes easily accessed outdoor area with large treehouse, pizza oven and BBQ great for life-style shoots. Gorgeous free standing bath with marble walls and wooden floors throughout. Girls bedroom is large and features an authentic 50's wrought iron bed and rocking horse. Boys bedroom has a skateboard wall and vintage punching bag. Beautifully decorated throughout with industrial and skandi light features and a fantastic collection of 50's chairs. Kitchen is clean with minimalist lines and open plan making it perfect for shooting; inset gas hob in island, industrial lights overhead and exposed brick walls with double door access from the courtyard area. This location makes set dressing a dream.