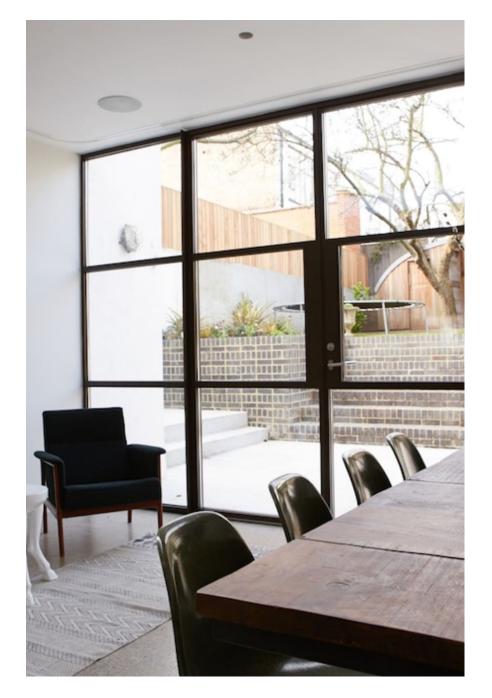

Islington townhouse with modern/retro design. Location is light filled thanks to large aspect windows and includes easily accessed outdoor area with large treehouse, pizza oven and BBQ great for life-style shoots. Gorgeous free standing bath with marble walls and wooden floors throughout. Girls bedroom is large and features an authentic 50's wrought iron bed and rocking horse. Boys bedroom has a skateboard wall and vintage punching bag. Beautifully decorated throughout with industrial and skandi light features and a fantastic collection of 50's chairs. Kitchen is clean with minimalist lines and open plan making it perfect for shooting; inset gas hob in island, industrial lights overhead and exposed brick walls with double door access from the courtyard area. This location makes set dressing a dream.