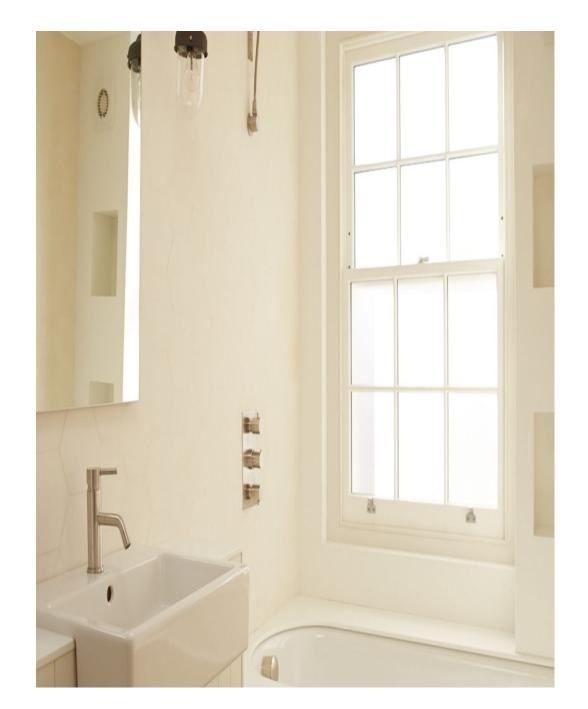

Islington townhouse with modern/retro design. Location is light filled thanks to large aspect windows and includes easily accessed outdoor area with large treehouse, pizza oven and BBQ great for life-style shoots. Gorgeous free standing bath with marble walls and wooden floors throughout. Girls bedroom is large and features an authentic 50's wrought iron bed and rocking horse. Boys bedroom has a skateboard wall and vintage punching bag. Beautifully decorated throughout with industrial and skandi light features and a fantastic collection of 50's chairs. Kitchen is clean with minimalist lines and open plan making it perfect for shooting; inset gas hob in island, industrial lights overhead and exposed brick walls with double door access from the courtyard area. This location makes set dressing a dream.