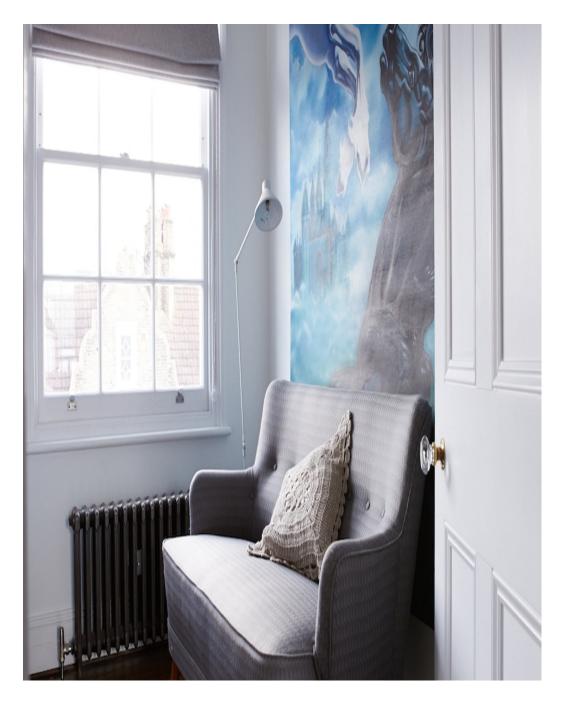

Islington townhouse with modern/retro design. Location is light filled thanks to large aspect windows and includes easily accessed outdoor area with large treehouse, pizza oven and BBQ great for life-style shoots. Gorgeous free standing bath with marble walls and wooden floors throughout. Girls bedroom is large and features an authentic 50's wrought iron bed and rocking horse. Boys bedroom has a skateboard wall and vintage punching bag. Beautifully decorated throughout with industrial and skandi light features and a fantastic collection of 50's chairs. Kitchen is clean with minimalist lines and open plan making it perfect for shooting; inset gas hob in island, industrial lights overhead and exposed brick walls with double door access from the courtyard area. This location makes set dressing a dream.