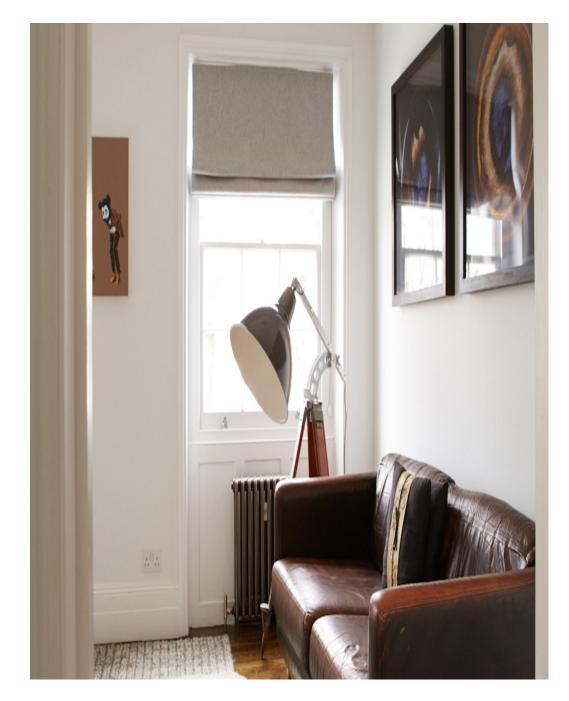

Islington townhouse with modern/retro design. Location is light filled thanks to large aspect windows and includes easily accessed outdoor area with large treehouse, pizza oven and BBQ great for life-style shoots. Gorgeous free standing bath with marble walls and wooden floors throughout. Girls bedroom is large and features an authentic 50's wrought iron bed and rocking horse. Boys bedroom has a skateboard wall and vintage punching bag. Beautifully decorated throughout with industrial and skandi light features and a fantastic collection of 50's chairs. Kitchen is clean with minimalist lines and open plan making it perfect for shooting; inset gas hob in island, industrial lights overhead and exposed brick walls with double door access from the courtyard area. This location makes set dressing a dream.