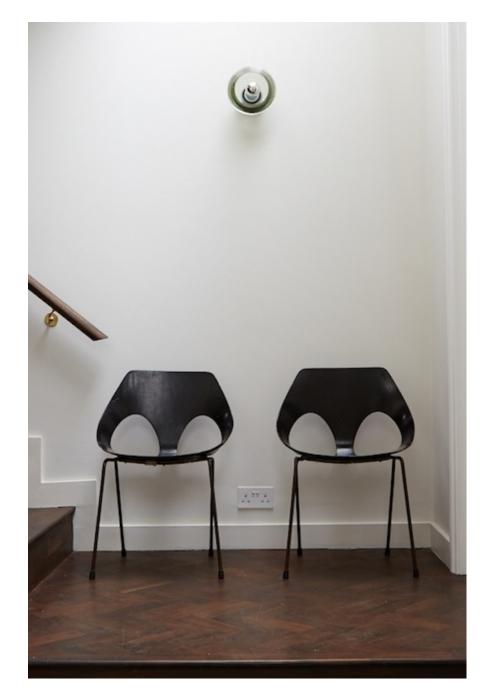

Islington townhouse with modern/retro design. Location is light filled thanks to large aspect windows and includes easily accessed outdoor area with large treehouse, pizza oven and BBQ great for life-style shoots. Gorgeous free standing bath with marble walls and wooden floors throughout. Girls bedroom is large and features an authentic 50's wrought iron bed and rocking horse. Boys bedroom has a skateboard wall and vintage punching bag. Beautifully decorated throughout with industrial and skandi light features and a fantastic collection of 50's chairs. Kitchen is clean with minimalist lines and open plan making it perfect for shooting; inset gas hob in island, industrial lights overhead and exposed brick walls with double door access from the courtyard area. This location makes set dressing a dream.