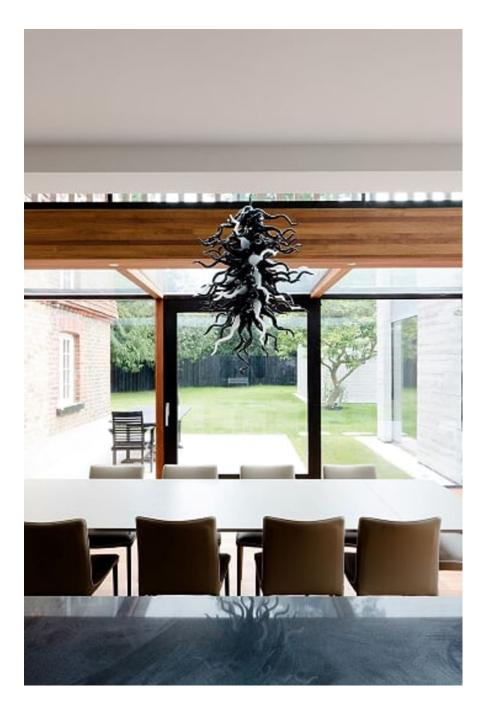

Originally built in the 1850's as the Gatehouse Lodge for Richmond Park this unique property has been transformed into a stunning example of Victorian meets Modern. This very exciting property is situated on the historic Coombe Estate, once a prestigious stamping ground of amongst others, royalty and politicians. Acquired by the current owners five years ago they, together with award winning architects McGarry Moon (www.mcgarry-moon.com) collaborated to achieve their combined vision for the property. The cottage has been comprehensively and sympathetically modernised to incorporate 21 st Century requirements and expectations whilst retaining its innate charm and character with the use of delicate and gentle interior design schemes. The house boasts seven bedrooms and seven bathrooms and has plenty of outside space.