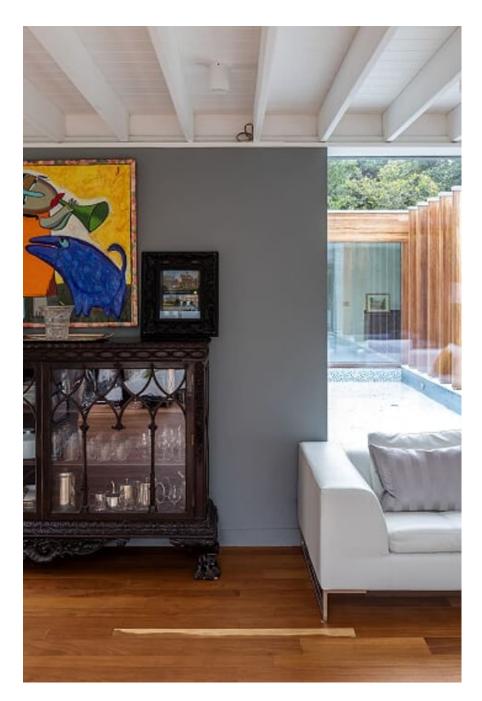

Originally built in the 1850's as the Gatehouse Lodge for Richmond Park this unique property has been transformed into a stunning example of Victorian meets Modern. This very exciting property is situated on the historic Coombe Estate, once a prestigious stamping ground of amongst others, royalty and politicians. Acquired by the current owners five years ago they, together with award winning architects McGarry Moon (www.mcgarry-moon.com) collaborated to achieve their combined vision for the property. The cottage has been comprehensively and sympathetically modernised to incorporate 21 st Century requirements and expectations whilst retaining its innate charm and character with the use of delicate and gentle interior design schemes. The house boasts seven bedrooms and seven bathrooms and has plenty of outside space.