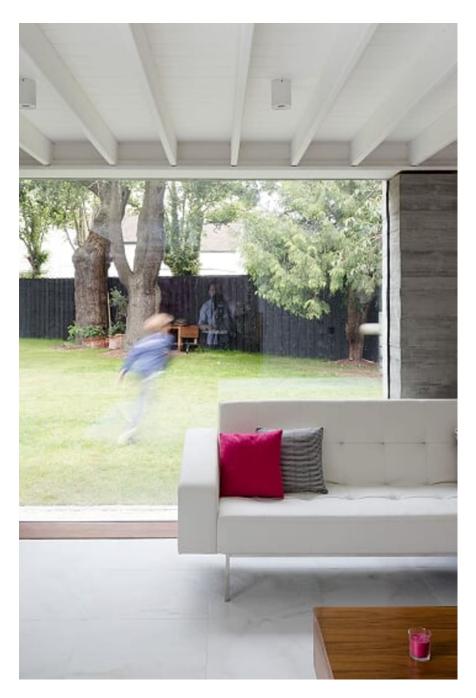

Originally built in the 1850's as the Gatehouse Lodge for Richmond Park this unique property has been transformed into a stunning example of Victorian meets Modern. This very exciting property is situated on the historic Coombe Estate, once a prestigious stamping ground of amongst others, royalty and politicians. Acquired by the current owners five years ago they, together with award winning architects McGarry Moon (www.mcgarry-moon.com) collaborated to achieve their combined vision for the property. The cottage has been comprehensively and sympathetically modernised to incorporate 21 st Century requirements and expectations whilst retaining its innate charm and character with the use of delicate and gentle interior design schemes. The house boasts seven bedrooms and seven bathrooms and has plenty of outside space.