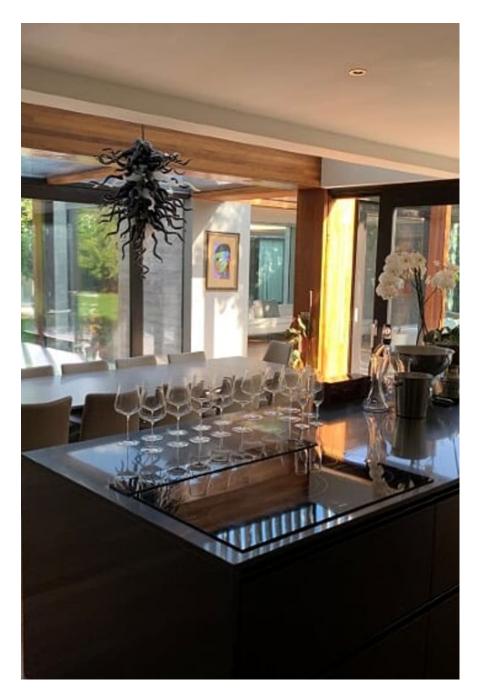

Originally built in the 1850's as the Gatehouse Lodge for Richmond Park this unique property has been transformed into a stunning example of Victorian meets Modern. This very exciting property is situated on the historic Coombe Estate, once a prestigious stamping ground of amongst others, royalty and politicians. Acquired by the current owners five years ago they, together with award winning architects McGarry Moon (www.mcgarry-moon.com) collaborated to achieve their combined vision for the property. The cottage has been comprehensively and sympathetically modernised to incorporate 21 st Century requirements and expectations whilst retaining its innate charm and character with the use of delicate and gentle interior design schemes. The house boasts seven bedrooms and seven bathrooms and has plenty of outside space.