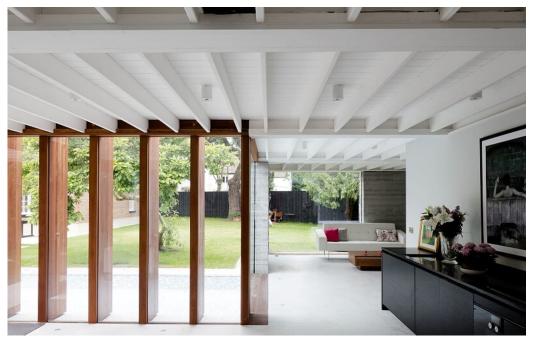

Originally built in the 1850's as the Gatehouse Lodge for Richmond Park this unique property has been transformed into a stunning example of Victorian meets Modern. This very exciting property is situated on the historic Coombe Estate, once a prestigious stamping ground of amongst others, royalty and politicians. Acquired by the current owners five years ago they, together with award winning architects McGarry Moon (www.mcgarry-moon.com) collaborated to achieve their combined vision for the property. The cottage has been comprehensively and sympathetically modernised to incorporate 21 st Century requirements and expectations whilst retaining its innate charm and character with the use of delicate and gentle interior design schemes. The house boasts seven bedrooms and seven bathrooms and has plenty of outside space.