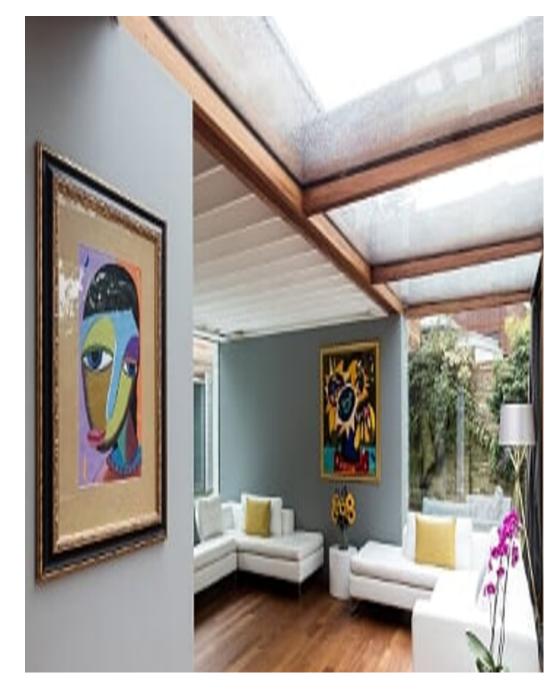

Originally built in the 1850's as the Gatehouse Lodge for Richmond Park this unique property has been transformed into a stunning example of Victorian meets Modern. This very exciting property is situated on the historic Coombe Estate, once a prestigious stamping ground of amongst others, royalty and politicians. Acquired by the current owners five years ago they, together with award winning architects McGarry Moon (www.mcgarry-moon.com) collaborated to achieve their combined vision for the property. The cottage has been comprehensively and sympathetically modernised to incorporate 21 st Century requirements and expectations whilst retaining its innate charm and character with the use of delicate and gentle interior design schemes. The house boasts seven bedrooms and seven bathrooms and has plenty of outside space.