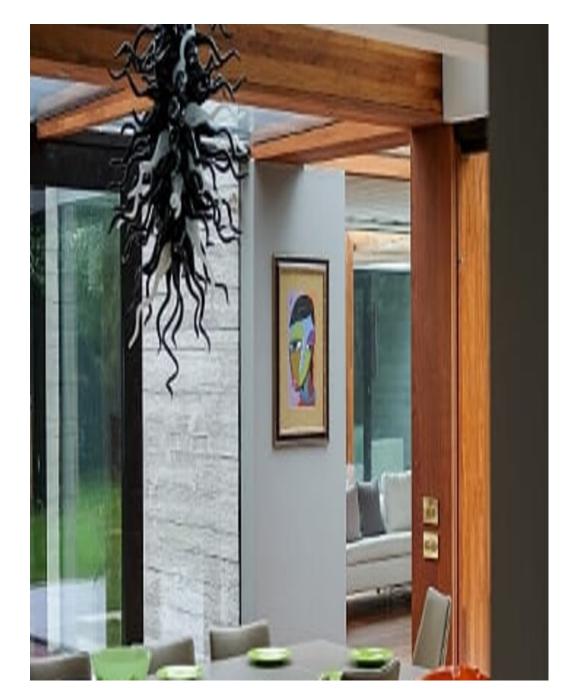

Originally built in the 1850's as the Gatehouse Lodge for Richmond Park this unique property has been transformed into a stunning example of Victorian meets Modern. This very exciting property is situated on the historic Coombe Estate, once a prestigious stamping ground of amongst others, royalty and politicians. Acquired by the current owners five years ago they, together with award winning architects McGarry Moon (www.mcgarry-moon.com) collaborated to achieve their combined vision for the property. The cottage has been comprehensively and sympathetically modernised to incorporate 21 st Century requirements and expectations whilst retaining its innate charm and character with the use of delicate and gentle interior design schemes. The house boasts seven bedrooms and seven bathrooms and has plenty of outside space.