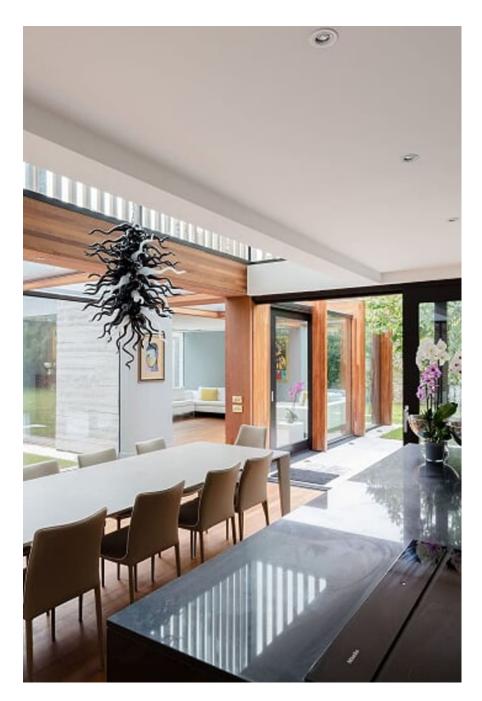

Originally built in the 1850's as the Gatehouse Lodge for Richmond Park this unique property has been transformed into a stunning example of Victorian meets Modern. This very exciting property is situated on the historic Coombe Estate, once a prestigious stamping ground of amongst others, royalty and politicians. Acquired by the current owners five years ago they, together with award winning architects McGarry Moon (www.mcgarry-moon.com) collaborated to achieve their combined vision for the property. The cottage has been comprehensively and sympathetically modernised to incorporate 21 st Century requirements and expectations whilst retaining its innate charm and character with the use of delicate and gentle interior design schemes. The house boasts seven bedrooms and seven bathrooms and has plenty of outside space.