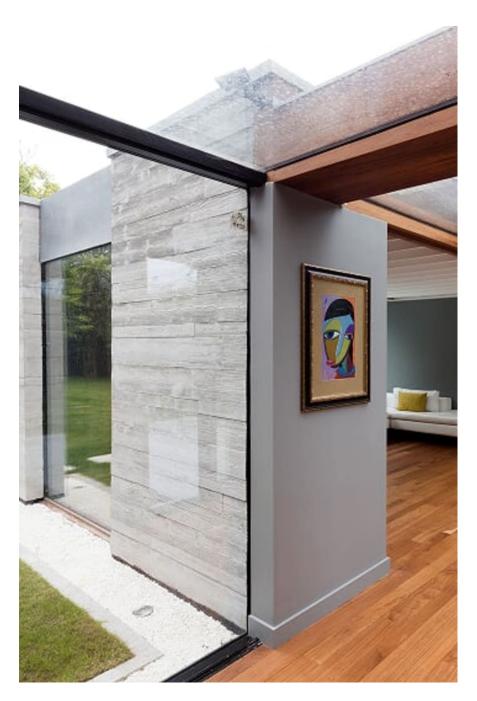

Originally built in the 1850's as the Gatehouse Lodge for Richmond Park this unique property has been transformed into a stunning example of Victorian meets Modern. This very exciting property is situated on the historic Coombe Estate, once a prestigious stamping ground of amongst others, royalty and politicians. Acquired by the current owners five years ago they, together with award winning architects McGarry Moon (www.mcgarry-moon.com) collaborated to achieve their combined vision for the property. The cottage has been comprehensively and sympathetically modernised to incorporate 21 st Century requirements and expectations whilst retaining its innate charm and character with the use of delicate and gentle interior design schemes. The house boasts seven bedrooms and seven bathrooms and has plenty of outside space.