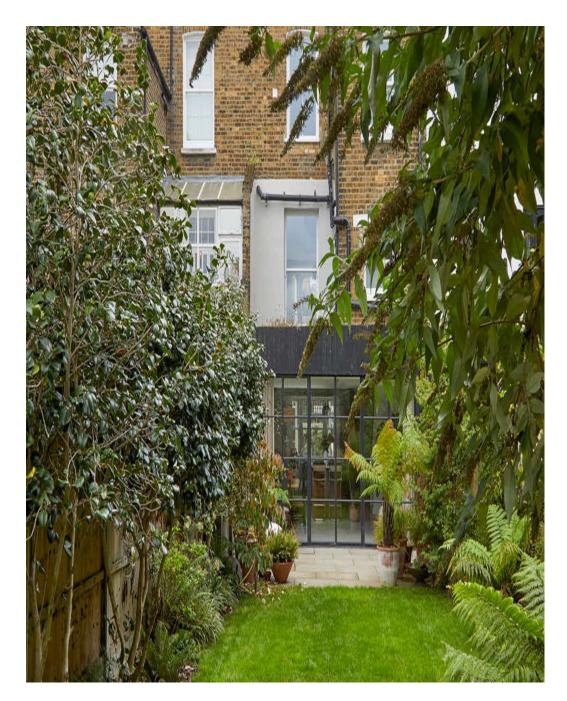

Millfield House is beautiful Victorian home with modern extension, large spacious rooms and great natural light. There are four bedrooms, two bathrooms, a large rear garden, with pleasing soft colours and features throughout. The lower ground floor is a large open space with lime washed walls, areas of paneling, a polished concrete floor and zoned areas for living (2 areas), kitchen, and dining. Full width crittall doors open out to the patio area and lawn beyond. A well placed skylight drenches the kitchen and dining areas in natural light. The raised ground floor contains formal sitting rooms, knocked through to create a large through room with original features retained, including wall paneling, cornicing, ceiling rose, shutters and fireplaces. The first floor has master bedroom with en-suite, and family bathroom, with lime washed walls, organic handmade tiles, a roll top bath and freestanding shower. There is a second bedroom also on two children's rooms on the 2nd floor A children's play area and trampoline as well as more areas. There are two access points to the