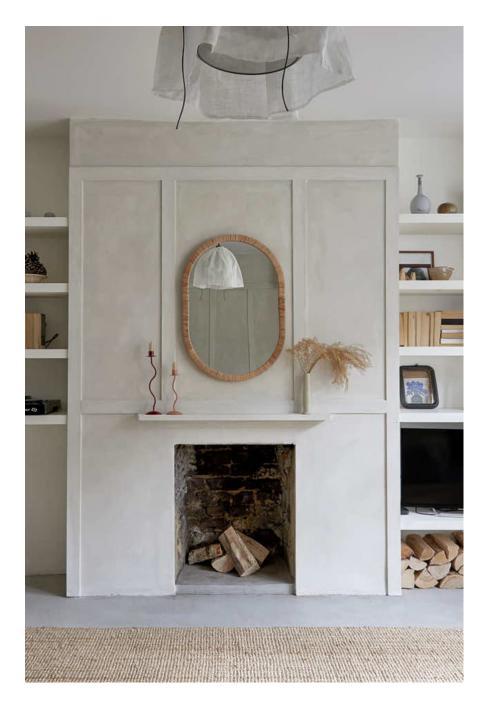

Millfield House is beautiful Victorian home with modern extension, large spacious rooms and great natural light. There are four bedrooms, two bathrooms, a large rear garden, with pleasing soft colours and features throughout. The lower ground floor is a large open space with lime washed walls, areas of paneling, a polished concrete floor and zoned areas for living (2 areas), kitchen, and dining. Full width crittall doors open out to the patio area and lawn beyond. A well placed skylight drenches the kitchen and dining areas in natural light. The raised ground floor contains formal sitting rooms, knocked through to create a large through room with original features retained, including wall paneling, cornicing, ceiling rose, shutters and fireplaces. The first floor has master bedroom with en-suite, and family bathroom, with lime washed walls, organic handmade tiles, a roll top bath and freestanding shower. There is a second bedroom also on two children's rooms on the 2nd floor A children's play area and trampoline as well as more areas. There are two access points to the