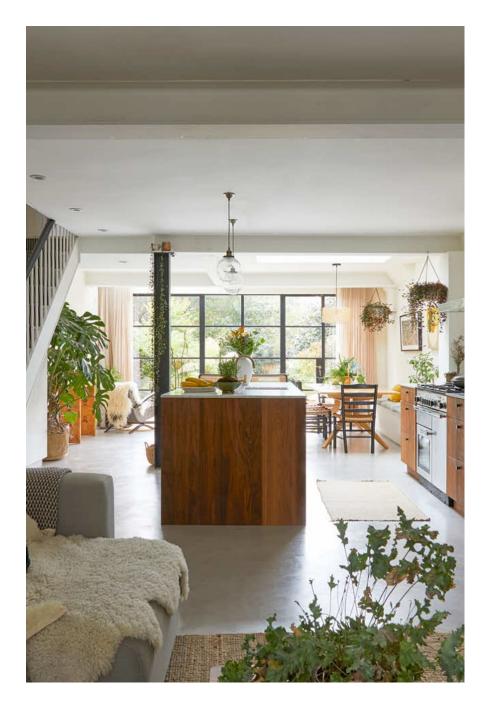

Millfield House is beautiful Victorian home with modern extension, large spacious rooms and great natural light. There are four bedrooms, two bathrooms, a large rear garden, with pleasing soft colours and features throughout. The lower ground floor is a large open space with lime washed walls, areas of paneling, a polished concrete floor and zoned areas for living (2 areas), kitchen, and dining. Full width crittall doors open out to the patio area and lawn beyond. A well placed skylight drenches the kitchen and dining areas in natural light. The raised ground floor contains formal sitting rooms, knocked through to create a large through room with original features retained, including wall paneling, cornicing, ceiling rose, shutters and fireplaces. The first floor has master bedroom with en-suite, and family bathroom, with lime washed walls, organic handmade tiles, a roll top bath and freestanding shower. There is a second bedroom also on two children's rooms on the 2nd floor A children's play area and trampoline as well as more areas. There are two access points to the