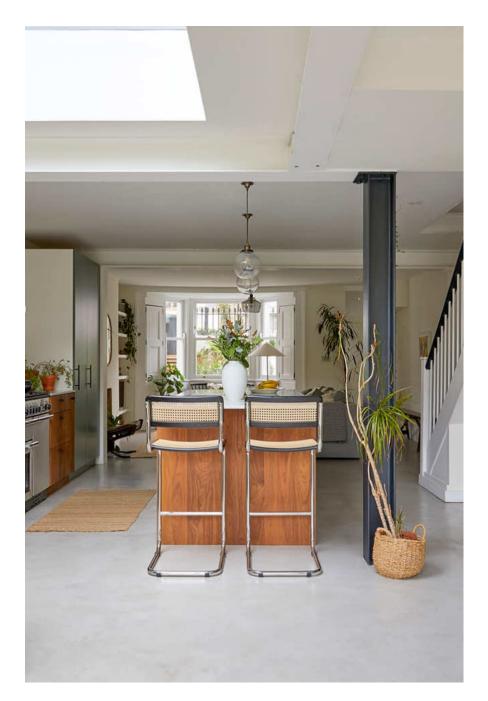

Millfield House is beautiful Victorian home with modern extension, large spacious rooms and great natural light. There are four bedrooms, two bathrooms, a large rear garden, with pleasing soft colours and features throughout. The lower ground floor is a large open space with lime washed walls, areas of paneling, a polished concrete floor and zoned areas for living (2 areas), kitchen, and dining. Full width crittall doors open out to the patio area and lawn beyond. A well placed skylight drenches the kitchen and dining areas in natural light. The raised ground floor contains formal sitting rooms, knocked through to create a large through room with original features retained, including wall paneling, cornicing, ceiling rose, shutters and fireplaces. The first floor has master bedroom with en-suite, and family bathroom, with lime washed walls, organic handmade tiles, a roll top bath and freestanding shower. There is a second bedroom also on two children's rooms on the 2nd floor A children's play area and trampoline as well as more areas. There are two access points to the