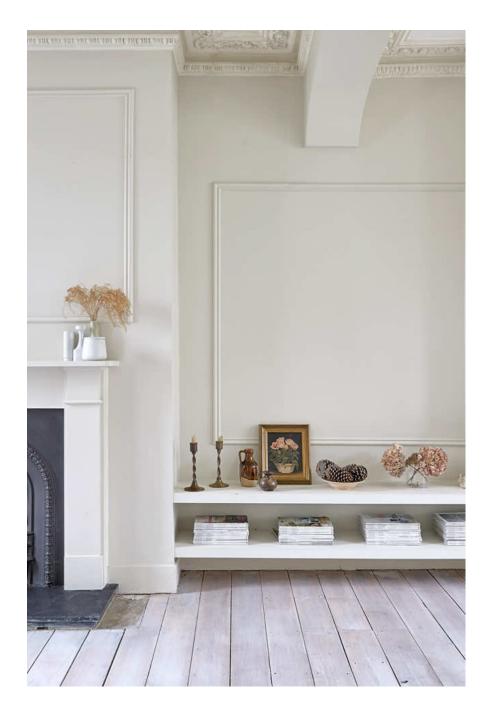

Millfield House is beautiful Victorian home with modern extension, large spacious rooms and great natural light. There are four bedrooms, two bathrooms, a large rear garden, with pleasing soft colours and features throughout. The lower ground floor is a large open space with lime washed walls, areas of paneling, a polished concrete floor and zoned areas for living (2 areas), kitchen, and dining. Full width crittall doors open out to the patio area and lawn beyond. A well placed skylight drenches the kitchen and dining areas in natural light. The raised ground floor contains formal sitting rooms, knocked through to create a large through room with original features retained, including wall paneling, cornicing, ceiling rose, shutters and fireplaces. The first floor has master bedroom with en-suite, and family bathroom, with lime washed walls, organic handmade tiles, a roll top bath and freestanding shower. There is a second bedroom also on two children's rooms on the 2nd floor A children's play area and trampoline as well as more areas. There are two access points to the