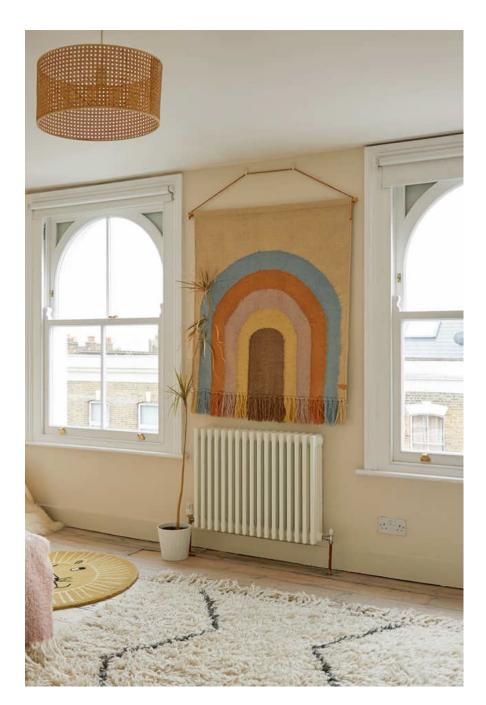

Millfield House is beautiful Victorian home with modern extension, large spacious rooms and great natural light. There are four bedrooms, two bathrooms, a large rear garden, with pleasing soft colours and features throughout. The lower ground floor is a large open space with lime washed walls, areas of paneling, a polished concrete floor and zoned areas for living (2 areas), kitchen, and dining. Full width crittall doors open out to the patio area and lawn beyond. A well placed skylight drenches the kitchen and dining areas in natural light. The raised ground floor contains formal sitting rooms, knocked through to create a large through room with original features retained, including wall paneling, cornicing, ceiling rose, shutters and fireplaces. The first floor has master bedroom with en-suite, and family bathroom, with lime washed walls, organic handmade tiles, a roll top bath and freestanding shower. There is a second bedroom also on two children's rooms on the 2nd floor A children's play area and trampoline as well as more areas. There are two access points to the