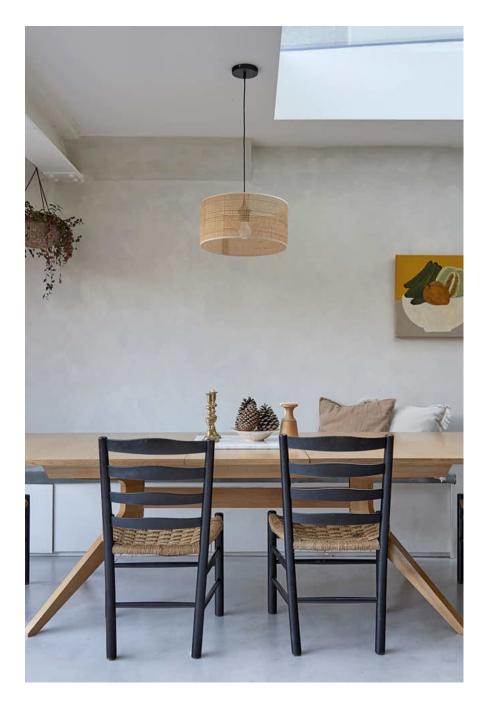

Millfield House is beautiful Victorian home with modern extension, large spacious rooms and great natural light. There are four bedrooms, two bathrooms, a large rear garden, with pleasing soft colours and features throughout. The lower ground floor is a large open space with lime washed walls, areas of paneling, a polished concrete floor and zoned areas for living (2 areas), kitchen, and dining. Full width crittall doors open out to the patio area and lawn beyond. A well placed skylight drenches the kitchen and dining areas in natural light. The raised ground floor contains formal sitting rooms, knocked through to create a large through room with original features retained, including wall paneling, cornicing, ceiling rose, shutters and fireplaces. The first floor has master bedroom with en-suite, and family bathroom, with lime washed walls, organic handmade tiles, a roll top bath and freestanding shower. There is a second bedroom also on two children's rooms on the 2nd floor A children's play area and trampoline as well as more areas. There are two access points to the