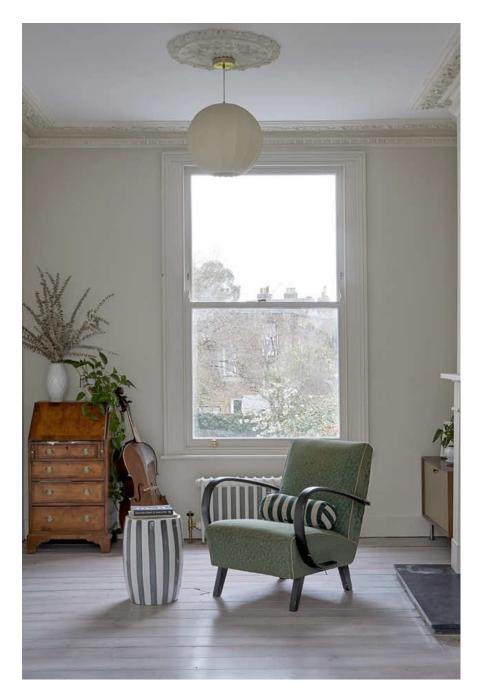

Millfield House is beautiful Victorian home with modern extension, large spacious rooms and great natural light. There are four bedrooms, two bathrooms, a large rear garden, with pleasing soft colours and features throughout. The lower ground floor is a large open space with lime washed walls, areas of paneling, a polished concrete floor and zoned areas for living (2 areas), kitchen, and dining. Full width crittall doors open out to the patio area and lawn beyond. A well placed skylight drenches the kitchen and dining areas in natural light. The raised ground floor contains formal sitting rooms, knocked through to create a large through room with original features retained, including wall paneling, cornicing, ceiling rose, shutters and fireplaces. The first floor has master bedroom with en-suite, and family bathroom, with lime washed walls, organic handmade tiles, a roll top bath and freestanding shower. There is a second bedroom also on two children's rooms on the 2nd floor A children's play area and trampoline as well as more areas. There are two access points to the