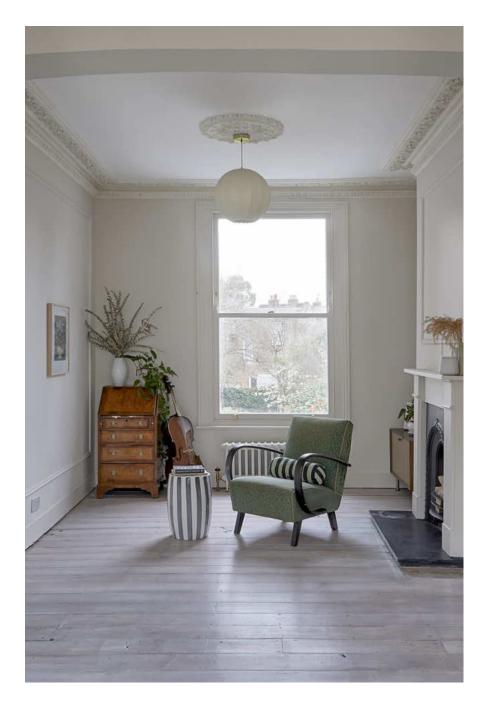

Millfield House is beautiful Victorian home with modern extension, large spacious rooms and great natural light. There are four bedrooms, two bathrooms, a large rear garden, with pleasing soft colours and features throughout. The lower ground floor is a large open space with lime washed walls, areas of paneling, a polished concrete floor and zoned areas for living (2 areas), kitchen, and dining. Full width crittall doors open out to the patio area and lawn beyond. A well placed skylight drenches the kitchen and dining areas in natural light. The raised ground floor contains formal sitting rooms, knocked through to create a large through room with original features retained, including wall paneling, cornicing, ceiling rose, shutters and fireplaces. The first floor has master bedroom with en-suite, and family bathroom, with lime washed walls, organic handmade tiles, a roll top bath and freestanding shower. There is a second bedroom also on two children's rooms on the 2nd floor A children's play area and trampoline as well as more areas. There are two access points to the