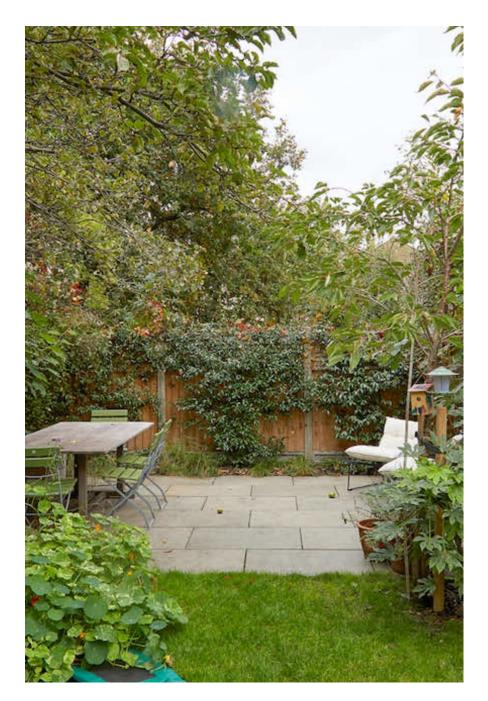

Millfield House is beautiful Victorian home with modern extension, large spacious rooms and great natural light. There are four bedrooms, two bathrooms, a large rear garden, with pleasing soft colours and features throughout. The lower ground floor is a large open space with lime washed walls, areas of paneling, a polished concrete floor and zoned areas for living (2 areas), kitchen, and dining. Full width crittall doors open out to the patio area and lawn beyond. A well placed skylight drenches the kitchen and dining areas in natural light. The raised ground floor contains formal sitting rooms, knocked through to create a large through room with original features retained, including wall paneling, cornicing, ceiling rose, shutters and fireplaces. The first floor has master bedroom with en-suite, and family bathroom, with lime washed walls, organic handmade tiles, a roll top bath and freestanding shower. There is a second bedroom also on two children's rooms on the 2nd floor A children's play area and trampoline as well as more areas. There are two access points to the