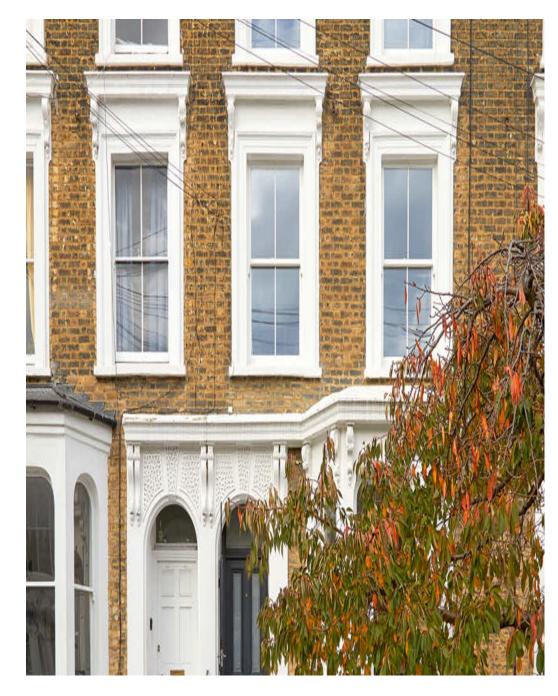

Millfield House is beautiful Victorian home with modern extension, large spacious rooms and great natural light. There are four bedrooms, two bathrooms, a large rear garden, with pleasing soft colours and features throughout. The lower ground floor is a large open space with lime washed walls, areas of paneling, a polished concrete floor and zoned areas for living (2 areas), kitchen, and dining. Full width crittall doors open out to the patio area and lawn beyond. A well placed skylight drenches the kitchen and dining areas in natural light. The raised ground floor contains formal sitting rooms, knocked through to create a large through room with original features retained, including wall paneling, cornicing, ceiling rose, shutters and fireplaces. The first floor has master bedroom with en-suite, and family bathroom, with lime washed walls, organic handmade tiles, a roll top bath and freestanding shower. There is a second bedroom also on two children's rooms on the 2nd floor A children's play area and trampoline as well as more areas. There are two access points to the