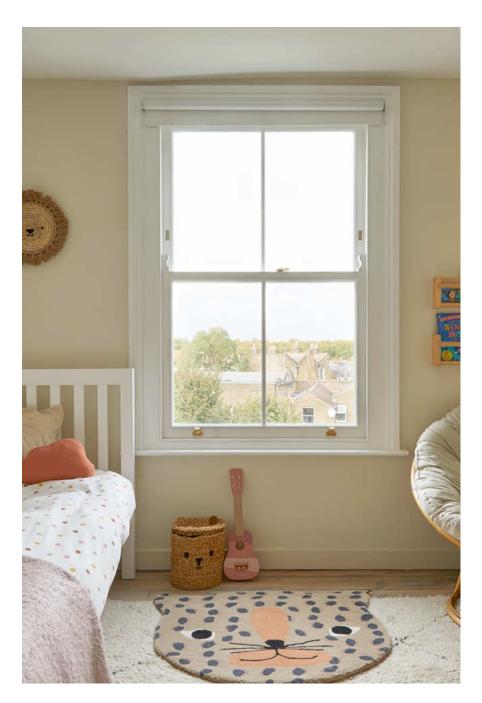

Millfield House is beautiful Victorian home with modern extension, large spacious rooms and great natural light. There are four bedrooms, two bathrooms, a large rear garden, with pleasing soft colours and features throughout. The lower ground floor is a large open space with lime washed walls, areas of paneling, a polished concrete floor and zoned areas for living (2 areas), kitchen, and dining. Full width crittall doors open out to the patio area and lawn beyond. A well placed skylight drenches the kitchen and dining areas in natural light. The raised ground floor contains formal sitting rooms, knocked through to create a large through room with original features retained, including wall paneling, cornicing, ceiling rose, shutters and fireplaces. The first floor has master bedroom with en-suite, and family bathroom, with lime washed walls, organic handmade tiles, a roll top bath and freestanding shower. There is a second bedroom also on two children's rooms on the 2nd floor A children's play area and trampoline as well as more areas. There are two access points to the