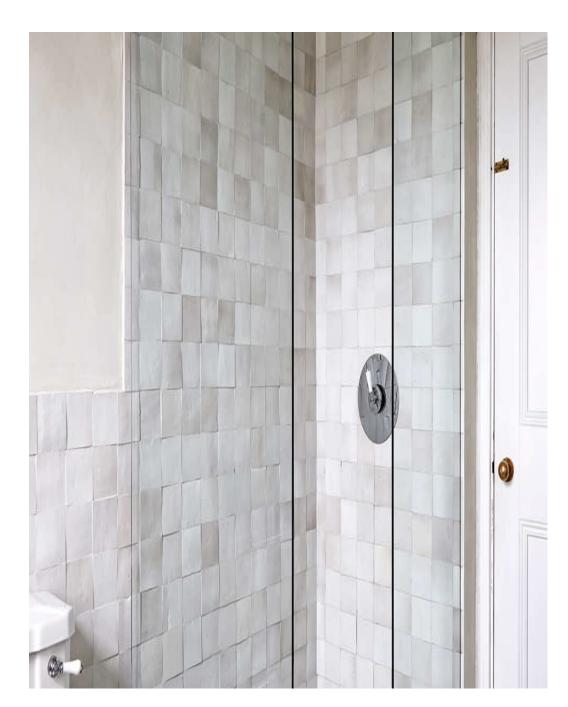

Millfield House is beautiful Victorian home with modern extension, large spacious rooms and great natural light. There are four bedrooms, two bathrooms, a large rear garden, with pleasing soft colours and features throughout. The lower ground floor is a large open space with lime washed walls, areas of paneling, a polished concrete floor and zoned areas for living (2 areas), kitchen, and dining. Full width crittall doors open out to the patio area and lawn beyond. A well placed skylight drenches the kitchen and dining areas in natural light. The raised ground floor contains formal sitting rooms, knocked through to create a large through room with original features retained, including wall paneling, cornicing, ceiling rose, shutters and fireplaces. The first floor has master bedroom with en-suite, and family bathroom, with lime washed walls, organic handmade tiles, a roll top bath and freestanding shower. There is a second bedroom also on two children's rooms on the 2nd floor A children's play area and trampoline as well as more areas. There are two access points to the