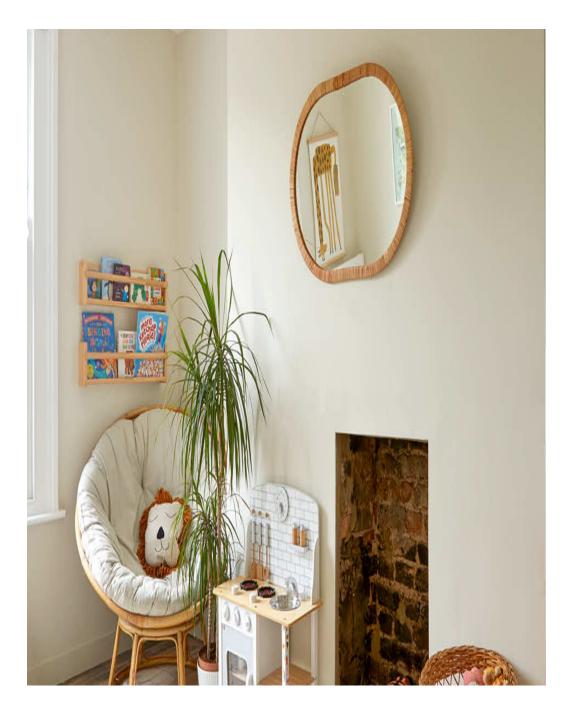

Millfield House is beautiful Victorian home with modern extension, large spacious rooms and great natural light. There are four bedrooms, two bathrooms, a large rear garden, with pleasing soft colours and features throughout. The lower ground floor is a large open space with lime washed walls, areas of paneling, a polished concrete floor and zoned areas for living (2 areas), kitchen, and dining. Full width crittall doors open out to the patio area and lawn beyond. A well placed skylight drenches the kitchen and dining areas in natural light. The raised ground floor contains formal sitting rooms, knocked through to create a large through room with original features retained, including wall paneling, cornicing, ceiling rose, shutters and fireplaces. The first floor has master bedroom with en-suite, and family bathroom, with lime washed walls, organic handmade tiles, a roll top bath and freestanding shower. There is a second bedroom also on two children's rooms on the 2nd floor A children's play area and trampoline as well as more areas. There are two access points to the