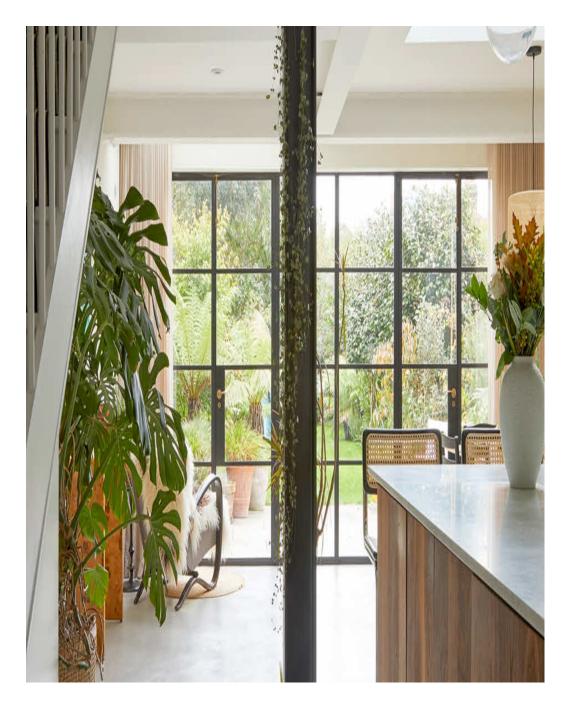

Millfield House is beautiful Victorian home with modern extension, large spacious rooms and great natural light. There are four bedrooms, two bathrooms, a large rear garden, with pleasing soft colours and features throughout. The lower ground floor is a large open space with lime washed walls, areas of paneling, a polished concrete floor and zoned areas for living (2 areas), kitchen, and dining. Full width crittall doors open out to the patio area and lawn beyond. A well placed skylight drenches the kitchen and dining areas in natural light. The raised ground floor contains formal sitting rooms, knocked through to create a large through room with original features retained, including wall paneling, cornicing, ceiling rose, shutters and fireplaces. The first floor has master bedroom with en-suite, and family bathroom, with lime washed walls, organic handmade tiles, a roll top bath and freestanding shower. There is a second bedroom also on two children's rooms on the 2nd floor A children's play area and trampoline as well as more areas. There are two access points to the