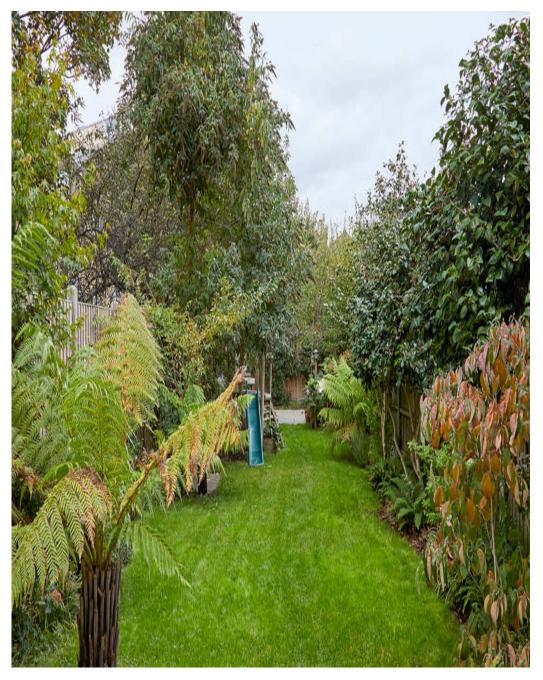

Millfield House is beautiful Victorian home with modern extension, large spacious rooms and great natural light. There are four bedrooms, two bathrooms, a large rear garden, with pleasing soft colours and features throughout. The lower ground floor is a large open space with lime washed walls, areas of paneling, a polished concrete floor and zoned areas for living (2 areas), kitchen, and dining. Full width crittall doors open out to the patio area and lawn beyond. A well placed skylight drenches the kitchen and dining areas in natural light. The raised ground floor contains formal sitting rooms, knocked through to create a large through room with original features retained, including wall paneling, cornicing, ceiling rose, shutters and fireplaces. The first floor has master bedroom with en-suite, and family bathroom, with lime washed walls, organic handmade tiles, a roll top bath and freestanding shower. There is a second bedroom also on two children's rooms on the 2nd floor A children's play area and trampoline as well as more areas. There are two access points to the