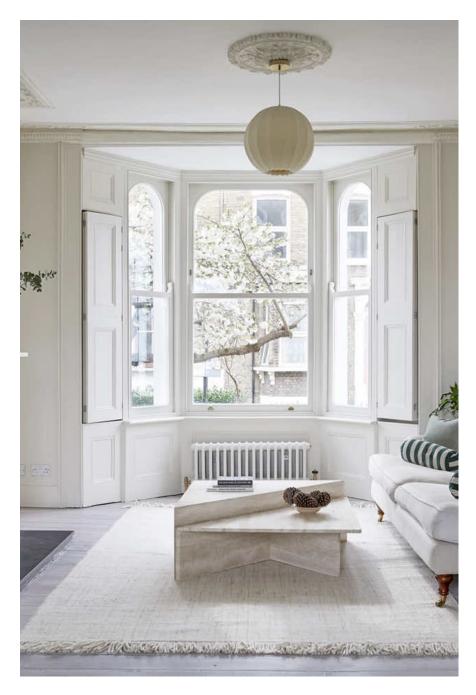

Millfield House is beautiful Victorian home with modern extension, large spacious rooms and great natural light. There are four bedrooms, two bathrooms, a large rear garden, with pleasing soft colours and features throughout. The lower ground floor is a large open space with lime washed walls, areas of paneling, a polished concrete floor and zoned areas for living (2 areas), kitchen, and dining. Full width crittall doors open out to the patio area and lawn beyond. A well placed skylight drenches the kitchen and dining areas in natural light. The raised ground floor contains formal sitting rooms, knocked through to create a large through room with original features retained, including wall paneling, cornicing, ceiling rose, shutters and fireplaces. The first floor has master bedroom with en-suite, and family bathroom, with lime washed walls, organic handmade tiles, a roll top bath and freestanding shower. There is a second bedroom also on two children's rooms on the 2nd floor A children's play area and trampoline as well as more areas. There are two access points to the