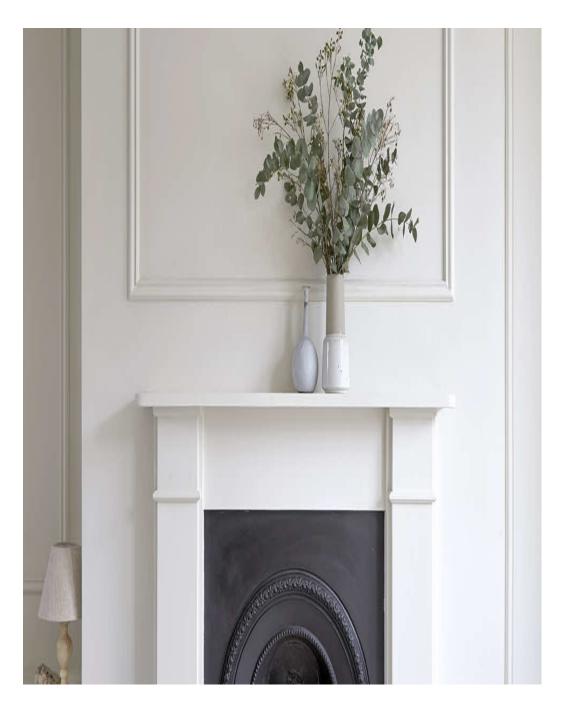

Millfield House is beautiful Victorian home with modern extension, large spacious rooms and great natural light. There are four bedrooms, two bathrooms, a large rear garden, with pleasing soft colours and features throughout. The lower ground floor is a large open space with lime washed walls, areas of paneling, a polished concrete floor and zoned areas for living (2 areas), kitchen, and dining. Full width crittall doors open out to the patio area and lawn beyond. A well placed skylight drenches the kitchen and dining areas in natural light. The raised ground floor contains formal sitting rooms, knocked through to create a large through room with original features retained, including wall paneling, cornicing, ceiling rose, shutters and fireplaces. The first floor has master bedroom with en-suite, and family bathroom, with lime washed walls, organic handmade tiles, a roll top bath and freestanding shower. There is a second bedroom also on two children's rooms on the 2nd floor A children's play area and trampoline as well as more areas. There are two access points to the