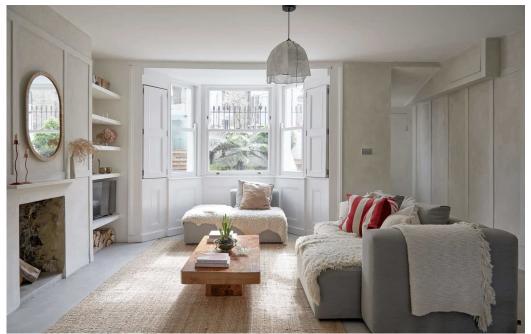

Millfield House is beautiful Victorian home with modern extension, large spacious rooms and great natural light. There are four bedrooms, two bathrooms, a large rear garden, with pleasing soft colours and features throughout. The lower ground floor is a large open space with lime washed walls, areas of paneling, a polished concrete floor and zoned areas for living (2 areas), kitchen, and dining. Full width crittall doors open out to the patio area and lawn beyond. A well placed skylight drenches the kitchen and dining areas in natural light. The raised ground floor contains formal sitting rooms, knocked through to create a large through room with original features retained, including wall paneling, cornicing, ceiling rose, shutters and fireplaces. The first floor has master bedroom with en-suite, and family bathroom, with lime washed walls, organic handmade tiles, a roll top bath and freestanding shower. There is a second bedroom also on two children's rooms on the 2nd floor A children's play area and trampoline as well as more areas. There are two access points to the