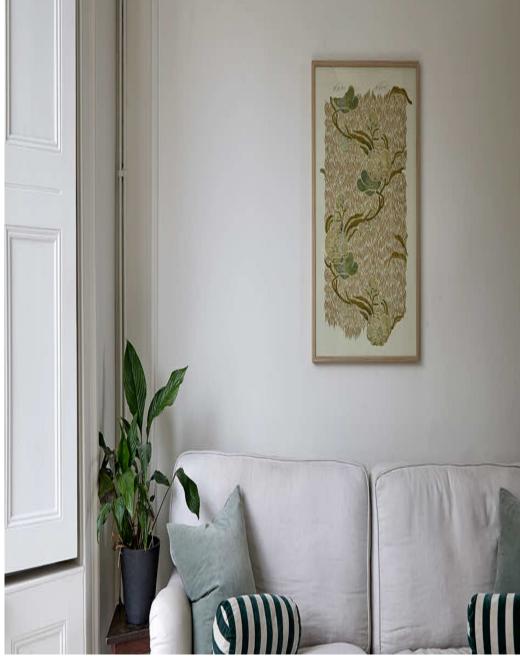

Millfield House is beautiful Victorian home with modern extension, large spacious rooms and great natural light. There are four bedrooms, two bathrooms, a large rear garden, with pleasing soft colours and features throughout. The lower ground floor is a large open space with lime washed walls, areas of paneling, a polished concrete floor and zoned areas for living (2 areas), kitchen, and dining. Full width crittall doors open out to the patio area and lawn beyond. A well placed skylight drenches the kitchen and dining areas in natural light. The raised ground floor contains formal sitting rooms, knocked through to create a large through room with original features retained, including wall paneling, cornicing, ceiling rose, shutters and fireplaces. The first floor has master bedroom with en-suite, and family bathroom, with lime washed walls, organic handmade tiles, a roll top bath and freestanding shower. There is a second bedroom also on two children's rooms on the 2nd floor A children's play area and trampoline as well as more areas. There are two access points to the