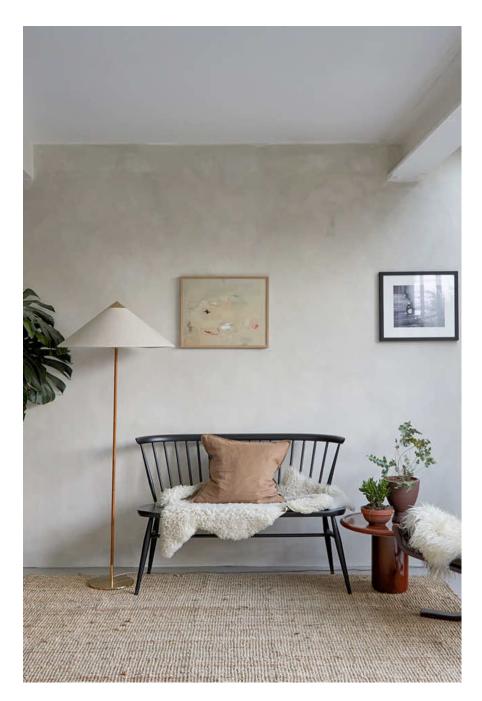

Millfield House is beautiful Victorian home with modern extension, large spacious rooms and great natural light. There are four bedrooms, two bathrooms, a large rear garden, with pleasing soft colours and features throughout. The lower ground floor is a large open space with lime washed walls, areas of paneling, a polished concrete floor and zoned areas for living (2 areas), kitchen, and dining. Full width crittall doors open out to the patio area and lawn beyond. A well placed skylight drenches the kitchen and dining areas in natural light. The raised ground floor contains formal sitting rooms, knocked through to create a large through room with original features retained, including wall paneling, cornicing, ceiling rose, shutters and fireplaces. The first floor has master bedroom with en-suite, and family bathroom, with lime washed walls, organic handmade tiles, a roll top bath and freestanding shower. There is a second bedroom also on two children's rooms on the 2nd floor A children's play area and trampoline as well as more areas. There are two access points to the