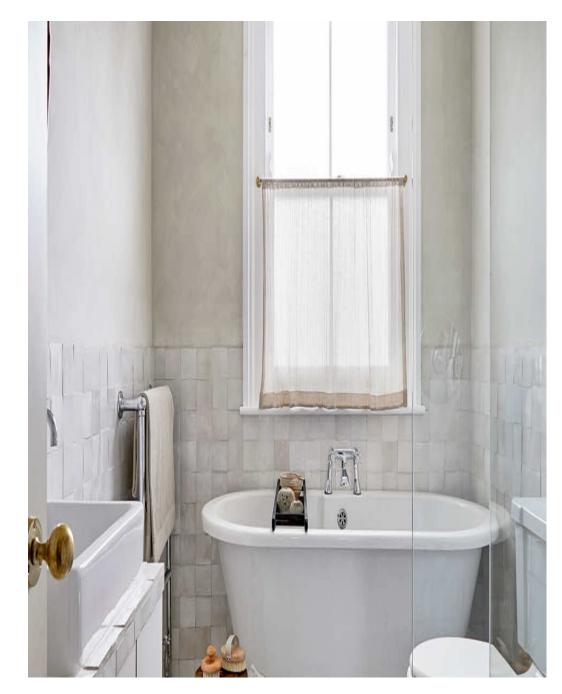

Millfield House is beautiful Victorian home with modern extension, large spacious rooms and great natural light. There are four bedrooms, two bathrooms, a large rear garden, with pleasing soft colours and features throughout. The lower ground floor is a large open space with lime washed walls, areas of paneling, a polished concrete floor and zoned areas for living (2 areas), kitchen, and dining. Full width crittall doors open out to the patio area and lawn beyond. A well placed skylight drenches the kitchen and dining areas in natural light. The raised ground floor contains formal sitting rooms, knocked through to create a large through room with original features retained, including wall paneling, cornicing, ceiling rose, shutters and fireplaces. The first floor has master bedroom with en-suite, and family bathroom, with lime washed walls, organic handmade tiles, a roll top bath and freestanding shower. There is a second bedroom also on two children's rooms on the 2nd floor A children's play area and trampoline as well as more areas. There are two access points to the