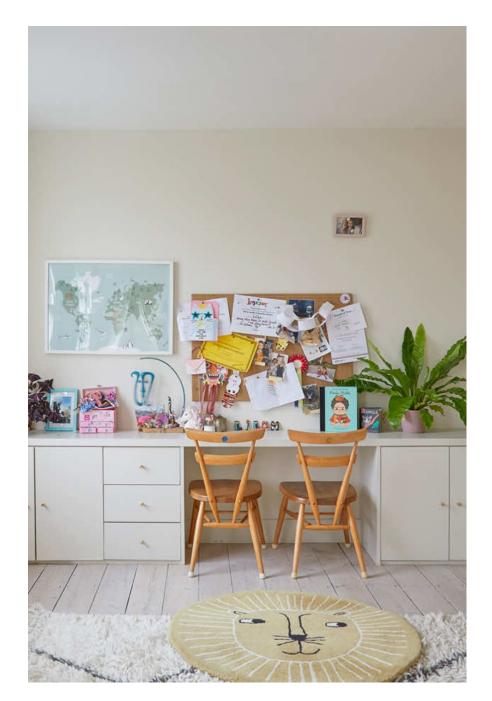

Millfield House is beautiful Victorian home with modern extension, large spacious rooms and great natural light. There are four bedrooms, two bathrooms, a large rear garden, with pleasing soft colours and features throughout. The lower ground floor is a large open space with lime washed walls, areas of paneling, a polished concrete floor and zoned areas for living (2 areas), kitchen, and dining. Full width crittall doors open out to the patio area and lawn beyond. A well placed skylight drenches the kitchen and dining areas in natural light. The raised ground floor contains formal sitting rooms, knocked through to create a large through room with original features retained, including wall paneling, cornicing, ceiling rose, shutters and fireplaces. The first floor has master bedroom with en-suite, and family bathroom, with lime washed walls, organic handmade tiles, a roll top bath and freestanding shower. There is a second bedroom also on two children's rooms on the 2nd floor A children's play area and trampoline as well as more areas. There are two access points to the