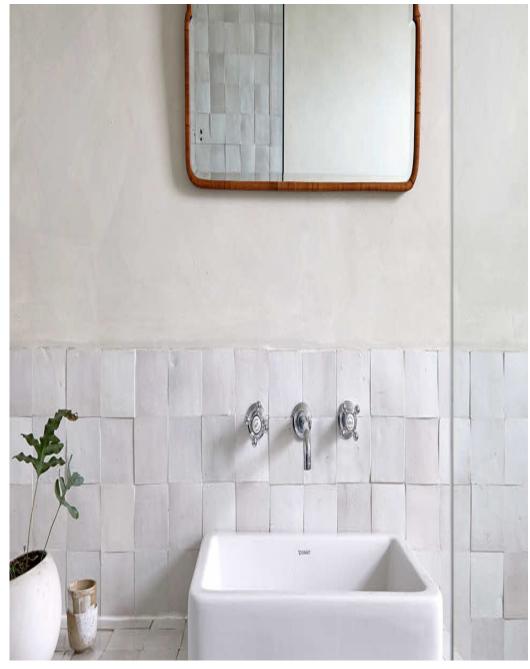

Millfield House is beautiful Victorian home with modern extension, large spacious rooms and great natural light. There are four bedrooms, two bathrooms, a large rear garden, with pleasing soft colours and features throughout. The lower ground floor is a large open space with lime washed walls, areas of paneling, a polished concrete floor and zoned areas for living (2 areas), kitchen, and dining. Full width crittall doors open out to the patio area and lawn beyond. A well placed skylight drenches the kitchen and dining areas in natural light. The raised ground floor contains formal sitting rooms, knocked through to create a large through room with original features retained, including wall paneling, cornicing, ceiling rose, shutters and fireplaces. The first floor has master bedroom with en-suite, and family bathroom, with lime washed walls, organic handmade tiles, a roll top bath and freestanding shower. There is a second bedroom also on two children's rooms on the 2nd floor A children's play area and trampoline as well as more areas. There are two access points to the