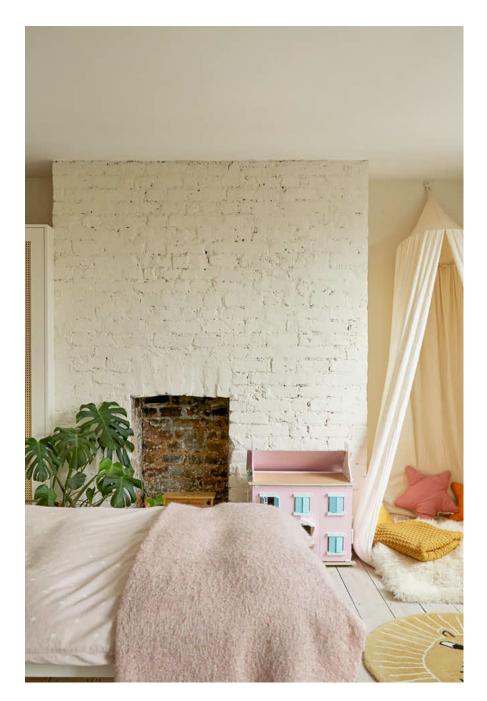

Millfield House is beautiful Victorian home with modern extension, large spacious rooms and great natural light. There are four bedrooms, two bathrooms, a large rear garden, with pleasing soft colours and features throughout. The lower ground floor is a large open space with lime washed walls, areas of paneling, a polished concrete floor and zoned areas for living (2 areas), kitchen, and dining. Full width crittall doors open out to the patio area and lawn beyond. A well placed skylight drenches the kitchen and dining areas in natural light. The raised ground floor contains formal sitting rooms, knocked through to create a large through room with original features retained, including wall paneling, cornicing, ceiling rose, shutters and fireplaces. The first floor has master bedroom with en-suite, and family bathroom, with lime washed walls, organic handmade tiles, a roll top bath and freestanding shower. There is a second bedroom also on two children's rooms on the 2nd floor A children's play area and trampoline as well as more areas. There are two access points to the