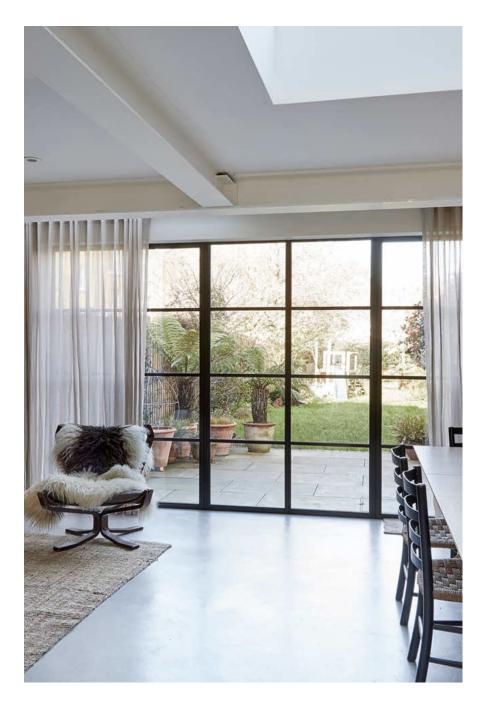

Millfield House is beautiful Victorian home with modern extension, large spacious rooms and great natural light. There are four bedrooms, two bathrooms, a large rear garden, with pleasing soft colours and features throughout. The lower ground floor is a large open space with lime washed walls, areas of paneling, a polished concrete floor and zoned areas for living (2 areas), kitchen, and dining. Full width crittall doors open out to the patio area and lawn beyond. A well placed skylight drenches the kitchen and dining areas in natural light. The raised ground floor contains formal sitting rooms, knocked through to create a large through room with original features retained, including wall paneling, cornicing, ceiling rose, shutters and fireplaces. The first floor has master bedroom with en-suite, and family bathroom, with lime washed walls, organic handmade tiles, a roll top bath and freestanding shower. There is a second bedroom also on two children's rooms on the 2nd floor A children's play area and trampoline as well as more areas. There are two access points to the