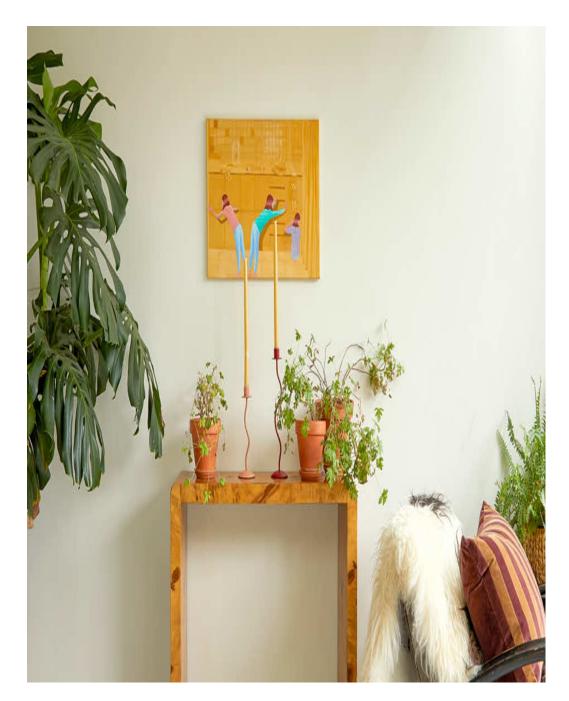

Millfield House is beautiful Victorian home with modern extension, large spacious rooms and great natural light. There are four bedrooms, two bathrooms, a large rear garden, with pleasing soft colours and features throughout. The lower ground floor is a large open space with lime washed walls, areas of paneling, a polished concrete floor and zoned areas for living (2 areas), kitchen, and dining. Full width crittall doors open out to the patio area and lawn beyond. A well placed skylight drenches the kitchen and dining areas in natural light. The raised ground floor contains formal sitting rooms, knocked through to create a large through room with original features retained, including wall paneling, cornicing, ceiling rose, shutters and fireplaces. The first floor has master bedroom with en-suite, and family bathroom, with lime washed walls, organic handmade tiles, a roll top bath and freestanding shower. There is a second bedroom also on two children's rooms on the 2nd floor A children's play area and trampoline as well as more areas. There are two access points to the