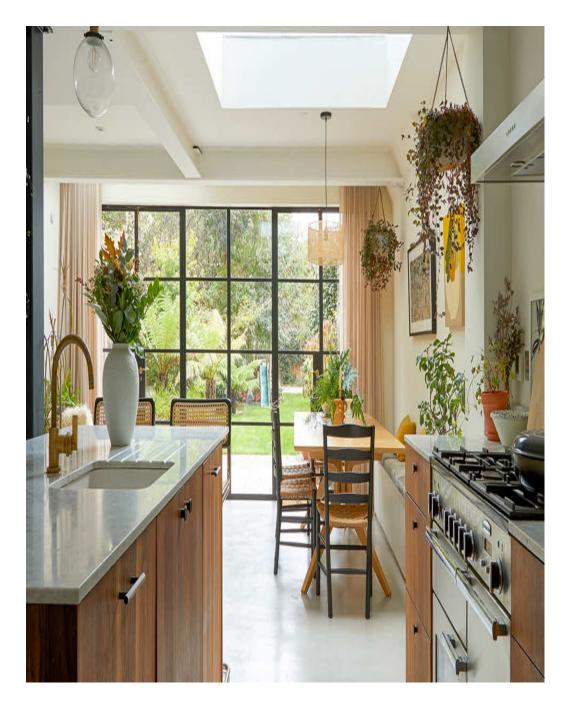

Millfield House is beautiful Victorian home with modern extension, large spacious rooms and great natural light. There are four bedrooms, two bathrooms, a large rear garden, with pleasing soft colours and features throughout. The lower ground floor is a large open space with lime washed walls, areas of paneling, a polished concrete floor and zoned areas for living (2 areas), kitchen, and dining. Full width crittall doors open out to the patio area and lawn beyond. A well placed skylight drenches the kitchen and dining areas in natural light. The raised ground floor contains formal sitting rooms, knocked through to create a large through room with original features retained, including wall paneling, cornicing, ceiling rose, shutters and fireplaces. The first floor has master bedroom with en-suite, and family bathroom, with lime washed walls, organic handmade tiles, a roll top bath and freestanding shower. There is a second bedroom also on two children's rooms on the 2nd floor A children's play area and trampoline as well as more areas. There are two access points to the