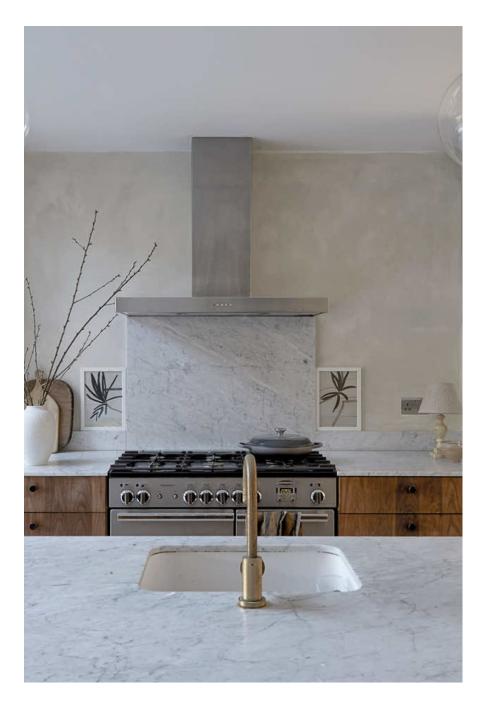

Millfield House is beautiful Victorian home with modern extension, large spacious rooms and great natural light. There are four bedrooms, two bathrooms, a large rear garden, with pleasing soft colours and features throughout. The lower ground floor is a large open space with lime washed walls, areas of paneling, a polished concrete floor and zoned areas for living (2 areas), kitchen, and dining. Full width crittall doors open out to the patio area and lawn beyond. A well placed skylight drenches the kitchen and dining areas in natural light. The raised ground floor contains formal sitting rooms, knocked through to create a large through room with original features retained, including wall paneling, cornicing, ceiling rose, shutters and fireplaces. The first floor has master bedroom with en-suite, and family bathroom, with lime washed walls, organic handmade tiles, a roll top bath and freestanding shower. There is a second bedroom also on two children's rooms on the 2nd floor A children's play area and trampoline as well as more areas. There are two access points to the