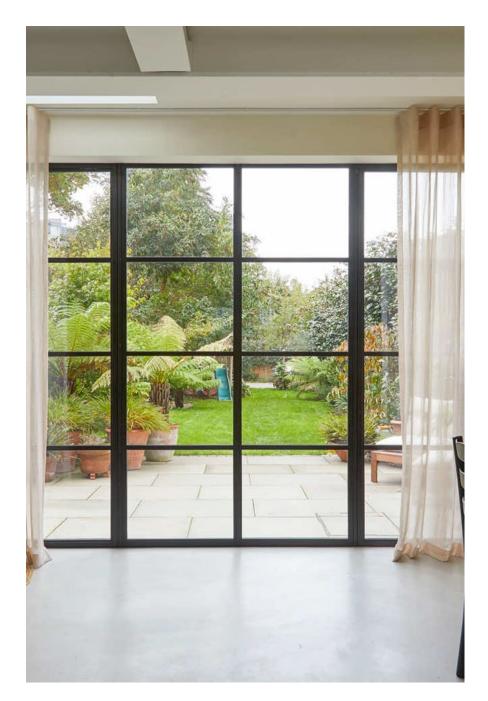

Millfield House is beautiful Victorian home with modern extension, large spacious rooms and great natural light. There are four bedrooms, two bathrooms, a large rear garden, with pleasing soft colours and features throughout. The lower ground floor is a large open space with lime washed walls, areas of paneling, a polished concrete floor and zoned areas for living (2 areas), kitchen, and dining. Full width crittall doors open out to the patio area and lawn beyond. A well placed skylight drenches the kitchen and dining areas in natural light. The raised ground floor contains formal sitting rooms, knocked through to create a large through room with original features retained, including wall paneling, cornicing, ceiling rose, shutters and fireplaces. The first floor has master bedroom with en-suite, and family bathroom, with lime washed walls, organic handmade tiles, a roll top bath and freestanding shower. There is a second bedroom also on two children's rooms on the 2nd floor A children's play area and trampoline as well as more areas. There are two access points to the