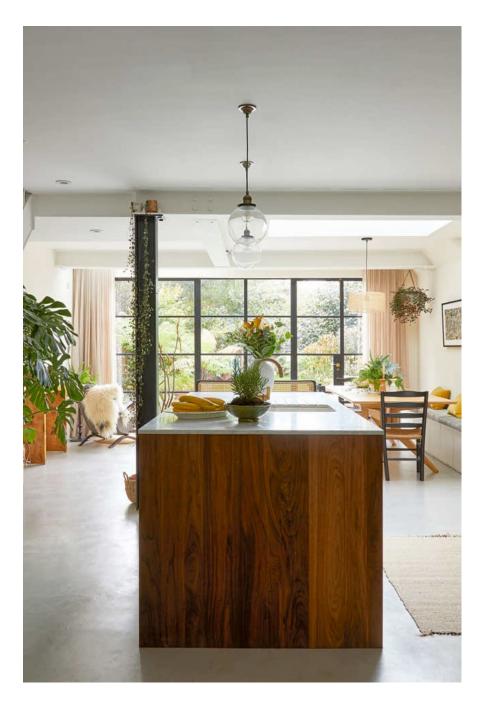

Millfield House is beautiful Victorian home with modern extension, large spacious rooms and great natural light. There are four bedrooms, two bathrooms, a large rear garden, with pleasing soft colours and features throughout. The lower ground floor is a large open space with lime washed walls, areas of paneling, a polished concrete floor and zoned areas for living (2 areas), kitchen, and dining. Full width crittall doors open out to the patio area and lawn beyond. A well placed skylight drenches the kitchen and dining areas in natural light. The raised ground floor contains formal sitting rooms, knocked through to create a large through room with original features retained, including wall paneling, cornicing, ceiling rose, shutters and fireplaces. The first floor has master bedroom with en-suite, and family bathroom, with lime washed walls, organic handmade tiles, a roll top bath and freestanding shower. There is a second bedroom also on two children's rooms on the 2nd floor A children's play area and trampoline as well as more areas. There are two access points to the