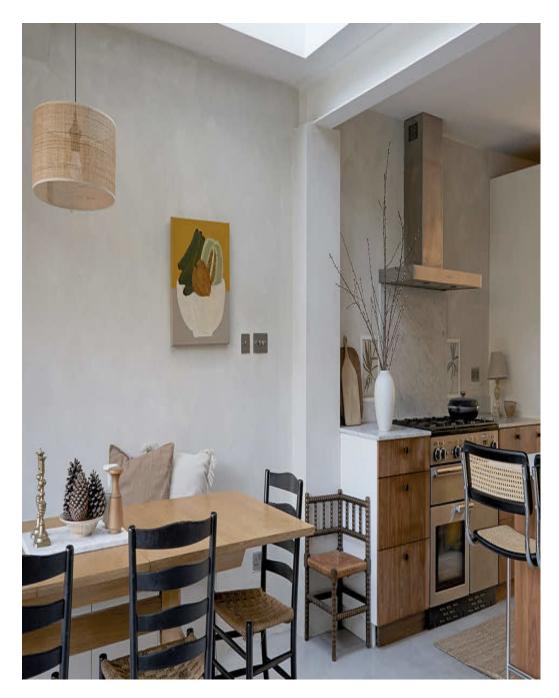

Millfield House is beautiful Victorian home with modern extension, large spacious rooms and great natural light. There are four bedrooms, two bathrooms, a large rear garden, with pleasing soft colours and features throughout. The lower ground floor is a large open space with lime washed walls, areas of paneling, a polished concrete floor and zoned areas for living (2 areas), kitchen, and dining. Full width crittall doors open out to the patio area and lawn beyond. A well placed skylight drenches the kitchen and dining areas in natural light. The raised ground floor contains formal sitting rooms, knocked through to create a large through room with original features retained, including wall paneling, cornicing, ceiling rose, shutters and fireplaces. The first floor has master bedroom with en-suite, and family bathroom, with lime washed walls, organic handmade tiles, a roll top bath and freestanding shower. There is a second bedroom also on two children's rooms on the 2nd floor A children's play area and trampoline as well as more areas. There are two access points to the