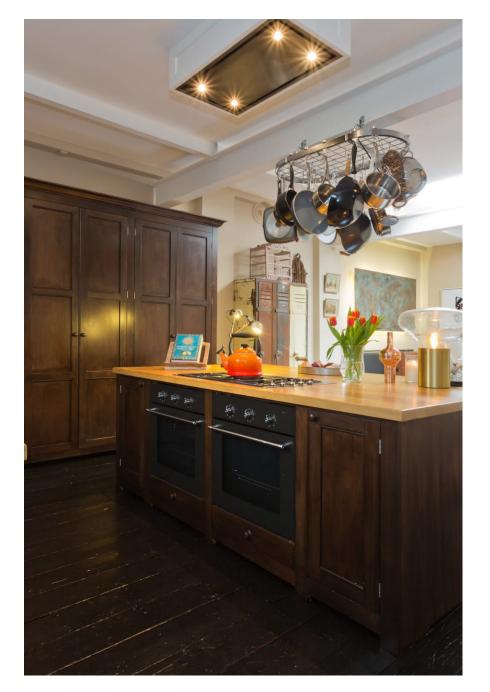

A Georgian tardis in the very centre of London, this house is deceptively spacious. Has an excellent kitchen perfect for cookery shoots, and a variety of living spaces including some unique statement wallpapers, and with a high level of finish. Unusual features include the Hamman style bathroom, glass corridor, roof terrace and original panelling..