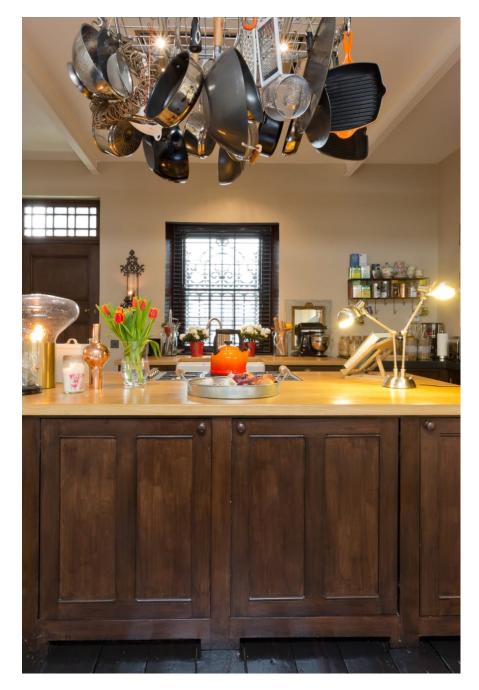

A Georgian tardis in the very centre of London, this house is deceptively spacious. Has an excellent kitchen perfect for cookery shoots, and a variety of living spaces including some unique statement wallpapers, and with a high level of finish. Unusual features include the Hamman style bathroom, glass corridor, roof terrace and original panelling..