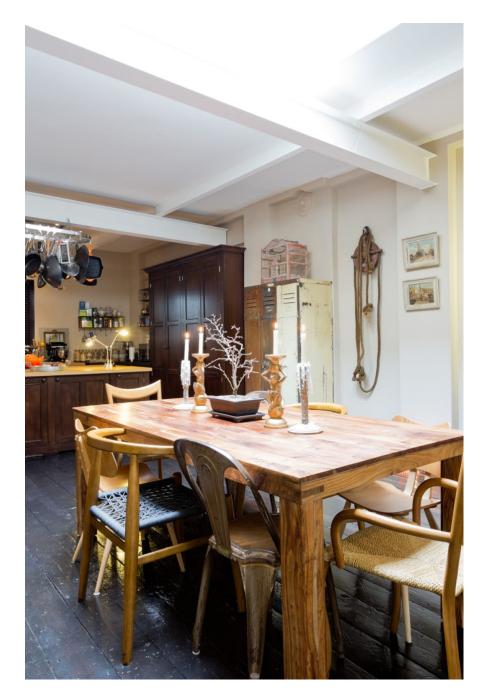

A Georgian tardis in the very centre of London, this house is deceptively spacious. Has an excellent kitchen perfect for cookery shoots, and a variety of living spaces including some unique statement wallpapers, and with a high level of finish. Unusual features include the Hamman style bathroom, glass corridor, roof terrace and original panelling..