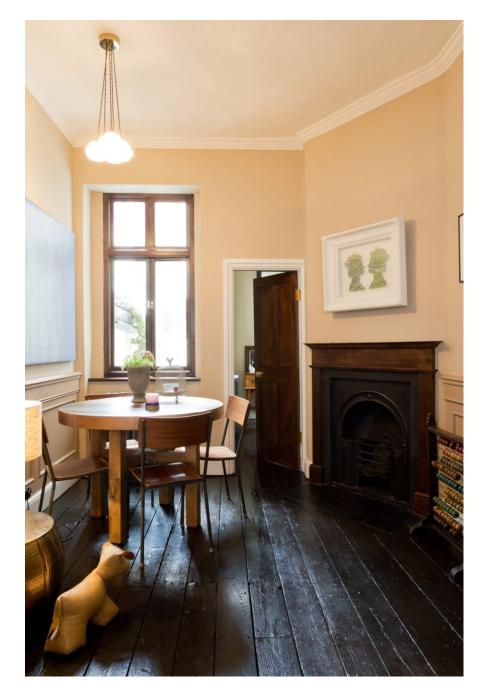

A Georgian tardis in the very centre of London, this house is deceptively spacious. Has an excellent kitchen perfect for cookery shoots, and a variety of living spaces including some unique statement wallpapers, and with a high level of finish. Unusual features include the Hamman style bathroom, glass corridor, roof terrace and original panelling..