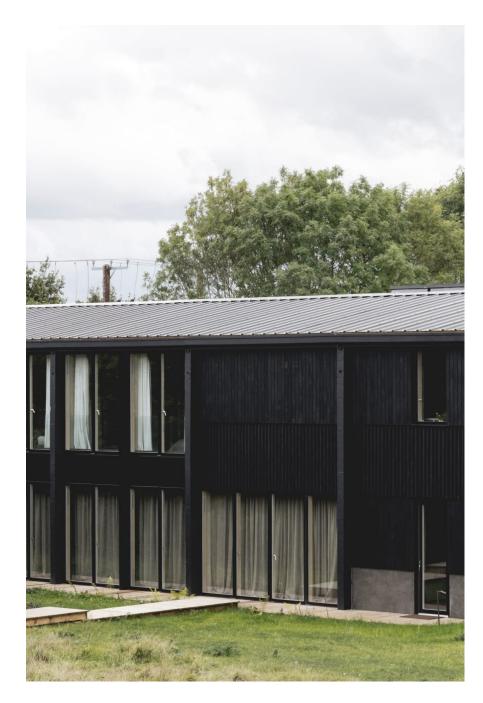

London Forest Lodge is an adaptation and re-use of an abandoned Atcost Hay Barn, into a 5-bedroom 512m.sq house, spread across 2 floors. It is based on the settlement of Lippitts Hill on the edge of Epping Forest . The rooms are very spacious with high ceilings . The ground floor comprises of the lounge area, office, WC, bootroom, services cupboard, entrance lobby, hall atrium, dining room, gym, pantry and kitchen. The first floor comprises of 5 en-suite bedrooms. The building offers panoramic views over the Lee Valley from its eastern end, and was built in 1acre plot of land. Parking available on site. Nearest tube station is Loughton.