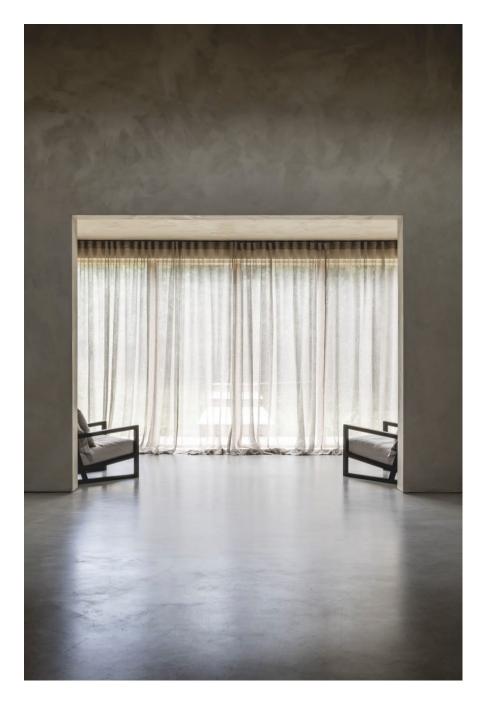

London Forest Lodge is an adaptation and re-use of an abandoned Atcost Hay Barn, into a 5-bedroom 512m.sq house, spread across 2 floors. It is based on the settlement of Lippitts Hill on the edge of Epping Forest . The rooms are very spacious with high ceilings . The ground floor comprises of the lounge area, office, WC, bootroom, services cupboard, entrance lobby, hall atrium, dining room, gym, pantry and kitchen. The first floor comprises of 5 en-suite bedrooms. The building offers panoramic views over the Lee Valley from its eastern end, and was built in 1acre plot of land. Parking available on site. Nearest tube station is Loughton.