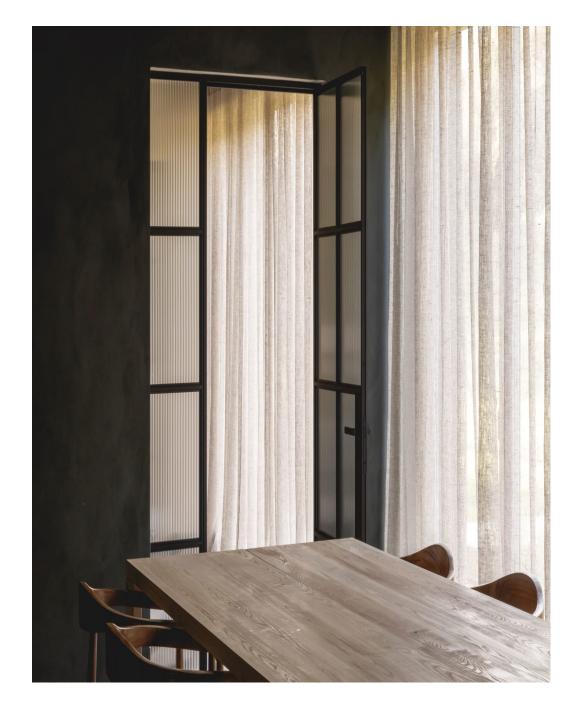

London Forest Lodge is an adaptation and re-use of an abandoned Atcost Hay Barn, into a 5-bedroom 512m.sq house, spread across 2 floors. It is based on the settlement of Lippitts Hill on the edge of Epping Forest . The rooms are very spacious with high ceilings . The ground floor comprises of the lounge area, office, WC, bootroom, services cupboard, entrance lobby, hall atrium, dining room, gym, pantry and kitchen. The first floor comprises of 5 en-suite bedrooms. The building offers panoramic views over the Lee Valley from its eastern end, and was built in 1acre plot of land. Parking available on site. Nearest tube station is Loughton.