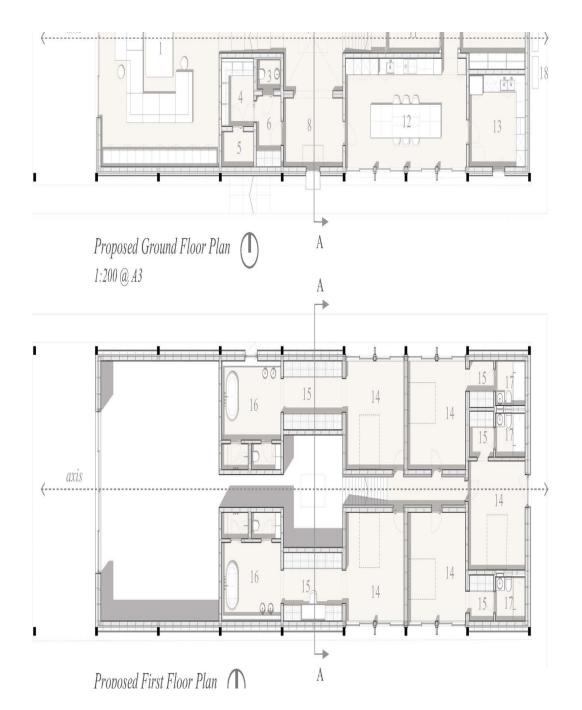

London Forest Lodge is an adaptation and re-use of an abandoned Atcost Hay Barn, into a 5-bedroom 512m.sq house, spread across 2 floors. It is based on the settlement of Lippitts Hill on the edge of Epping Forest . The rooms are very spacious with high ceilings . The ground floor comprises of the lounge area, office, WC, bootroom, services cupboard, entrance lobby, hall atrium, dining room, gym, pantry and kitchen. The first floor comprises of 5 en-suite bedrooms. The building offers panoramic views over the Lee Valley from its eastern end, and was built in 1acre plot of land. Parking available on site. Nearest tube station is Loughton.