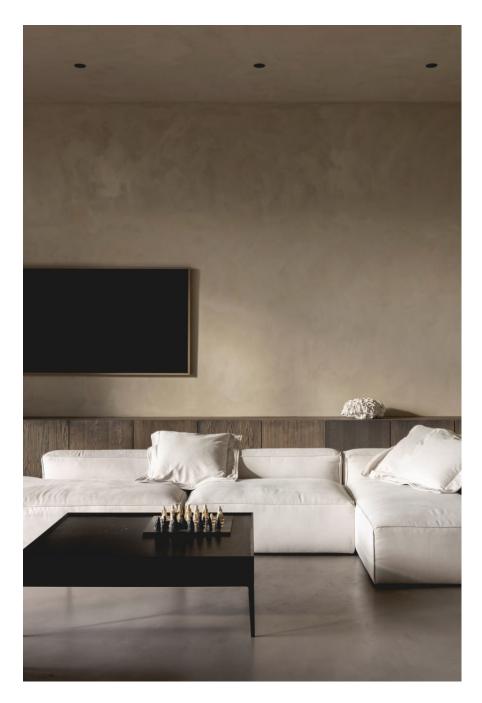

London Forest Lodge is an adaptation and re-use of an abandoned Atcost Hay Barn, into a 5-bedroom 512m.sq house, spread across 2 floors. It is based on the settlement of Lippitts Hill on the edge of Epping Forest . The rooms are very spacious with high ceilings . The ground floor comprises of the lounge area, office, WC, bootroom, services cupboard, entrance lobby, hall atrium, dining room, gym, pantry and kitchen. The first floor comprises of 5 en-suite bedrooms. The building offers panoramic views over the Lee Valley from its eastern end, and was built in 1acre plot of land. Parking available on site. Nearest tube station is Loughton.