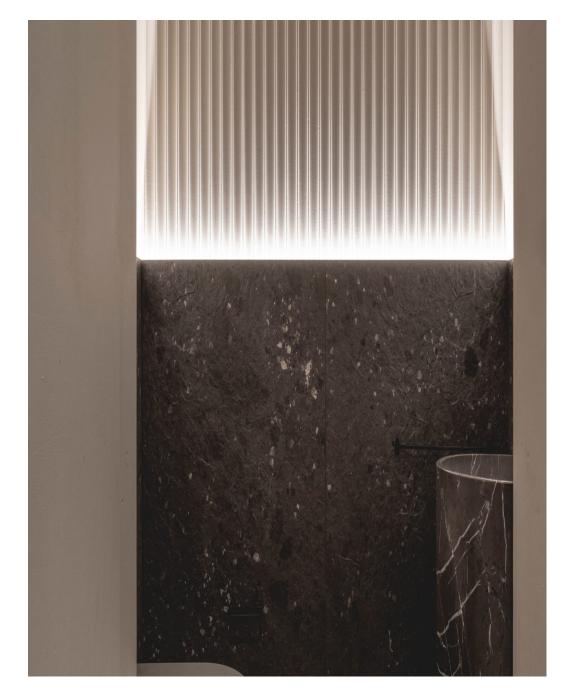

London Forest Lodge is an adaptation and re-use of an abandoned Atcost Hay Barn, into a 5-bedroom 512m.sq house, spread across 2 floors. It is based on the settlement of Lippitts Hill on the edge of Epping Forest . The rooms are very spacious with high ceilings . The ground floor comprises of the lounge area, office, WC, bootroom, services cupboard, entrance lobby, hall atrium, dining room, gym, pantry and kitchen. The first floor comprises of 5 en-suite bedrooms. The building offers panoramic views over the Lee Valley from its eastern end, and was built in 1acre plot of land. Parking available on site. Nearest tube station is Loughton.