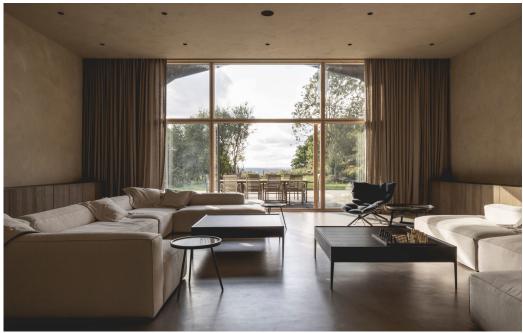

London Forest Lodge is an adaptation and re-use of an abandoned Atcost Hay Barn, into a 5-bedroom 512m.sq house, spread across 2 floors. It is based on the settlement of Lippitts Hill on the edge of Epping Forest . The rooms are very spacious with high ceilings . The ground floor comprises of the lounge area, office, WC, bootroom, services cupboard, entrance lobby, hall atrium, dining room, gym, pantry and kitchen. The first floor comprises of 5 en-suite bedrooms. The building offers panoramic views over the Lee Valley from its eastern end, and was built in 1acre plot of land. Parking available on site. Nearest tube station is Loughton.