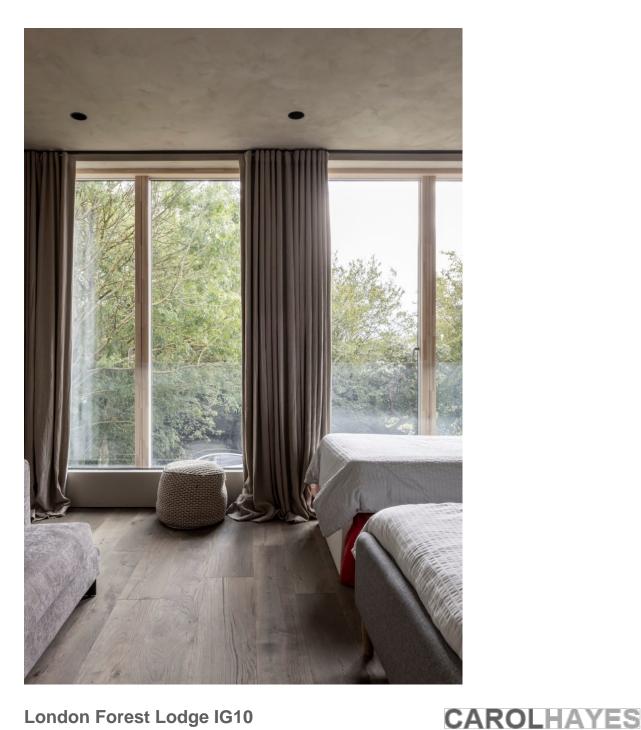

London Forest Lodge is an adaptation and re-use of an abandoned Atcost Hay Barn, into a 5-bedroom 512m.sq house, spread across 2 floors. It is based on the settlement of Lippitts Hill on the edge of Epping Forest . The rooms are very spacious with high ceilings . The ground floor comprises of the lounge area, office, WC, bootroom, services cupboard, entrance lobby, hall atrium, dining room, gym, pantry and kitchen. The first floor comprises of 5 en-suite bedrooms. The building offers panoramic views over the Lee Valley from its eastern end, and was built in 1acre plot of land. Parking available on site. Nearest tube station is Loughton.