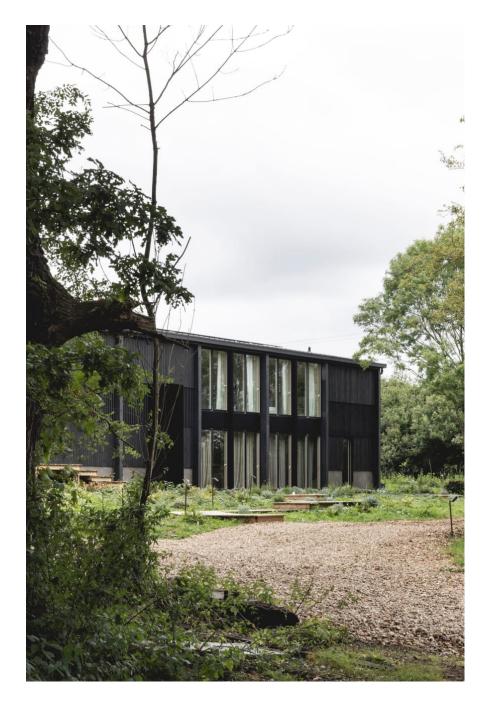

London Forest Lodge is an adaptation and re-use of an abandoned Atcost Hay Barn, into a 5-bedroom 512m.sq house, spread across 2 floors. It is based on the settlement of Lippitts Hill on the edge of Epping Forest . The rooms are very spacious with high ceilings . The ground floor comprises of the lounge area, office, WC, bootroom, services cupboard, entrance lobby, hall atrium, dining room, gym, pantry and kitchen. The first floor comprises of 5 en-suite bedrooms. The building offers panoramic views over the Lee Valley from its eastern end, and was built in 1acre plot of land. Parking available on site. Nearest tube station is Loughton.