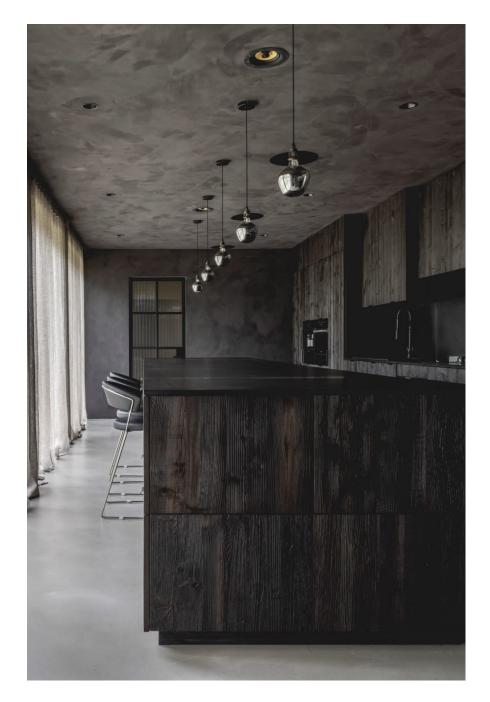

London Forest Lodge is an adaptation and re-use of an abandoned Atcost Hay Barn, into a 5-bedroom 512m.sq house, spread across 2 floors. It is based on the settlement of Lippitts Hill on the edge of Epping Forest . The rooms are very spacious with high ceilings . The ground floor comprises of the lounge area, office, WC, bootroom, services cupboard, entrance lobby, hall atrium, dining room, gym, pantry and kitchen. The first floor comprises of 5 en-suite bedrooms. The building offers panoramic views over the Lee Valley from its eastern end, and was built in 1acre plot of land. Parking available on site. Nearest tube station is Loughton.