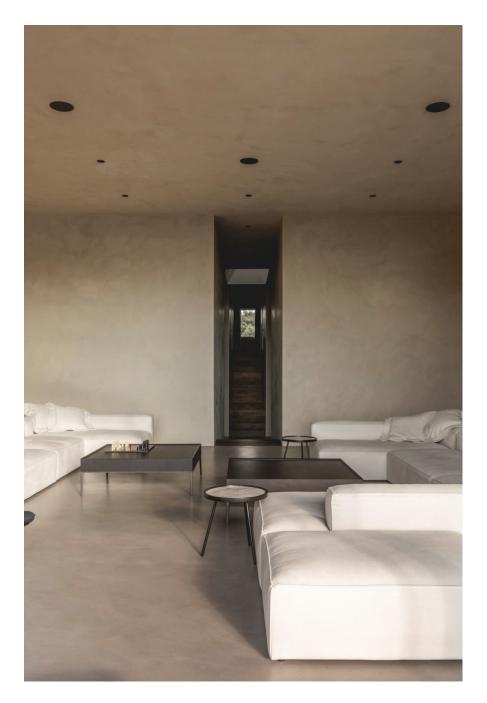

London Forest Lodge is an adaptation and re-use of an abandoned Atcost Hay Barn, into a 5-bedroom 512m.sq house, spread across 2 floors. It is based on the settlement of Lippitts Hill on the edge of Epping Forest . The rooms are very spacious with high ceilings . The ground floor comprises of the lounge area, office, WC, bootroom, services cupboard, entrance lobby, hall atrium, dining room, gym, pantry and kitchen. The first floor comprises of 5 en-suite bedrooms. The building offers panoramic views over the Lee Valley from its eastern end, and was built in 1acre plot of land. Parking available on site. Nearest tube station is Loughton.