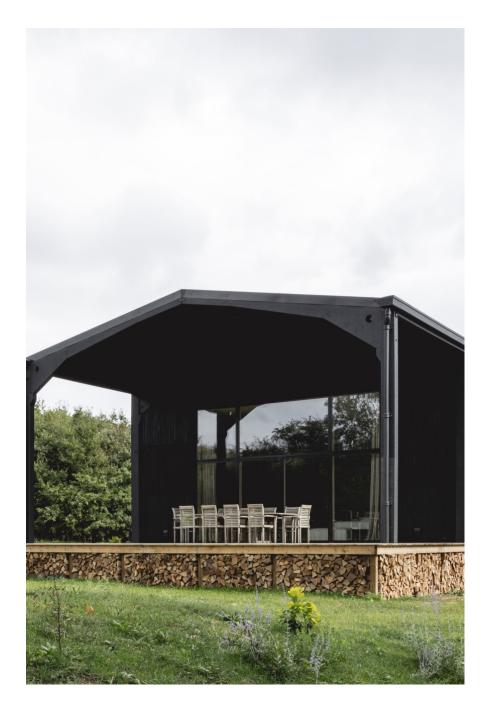

London Forest Lodge is an adaptation and re-use of an abandoned Atcost Hay Barn, into a 5-bedroom 512m.sq house, spread across 2 floors. It is based on the settlement of Lippitts Hill on the edge of Epping Forest . The rooms are very spacious with high ceilings . The ground floor comprises of the lounge area, office, WC, bootroom, services cupboard, entrance lobby, hall atrium, dining room, gym, pantry and kitchen. The first floor comprises of 5 en-suite bedrooms. The building offers panoramic views over the Lee Valley from its eastern end, and was built in 1acre plot of land. Parking available on site. Nearest tube station is Loughton.