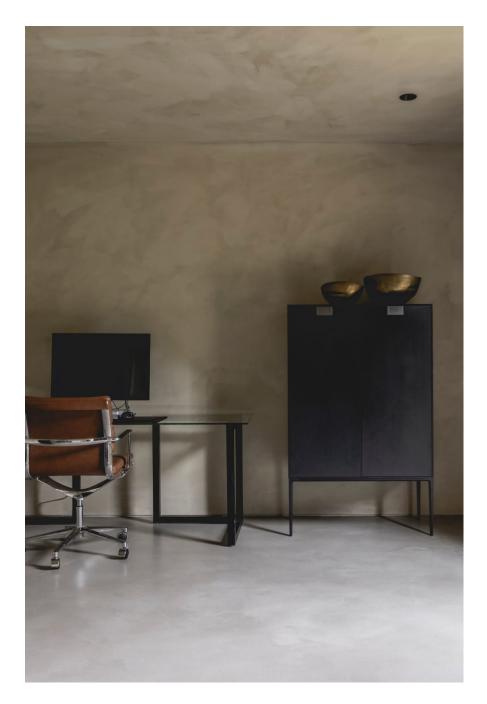

London Forest Lodge is an adaptation and re-use of an abandoned Atcost Hay Barn, into a 5-bedroom 512m.sq house, spread across 2 floors. It is based on the settlement of Lippitts Hill on the edge of Epping Forest . The rooms are very spacious with high ceilings . The ground floor comprises of the lounge area, office, WC, bootroom, services cupboard, entrance lobby, hall atrium, dining room, gym, pantry and kitchen. The first floor comprises of 5 en-suite bedrooms. The building offers panoramic views over the Lee Valley from its eastern end, and was built in 1acre plot of land. Parking available on site. Nearest tube station is Loughton.