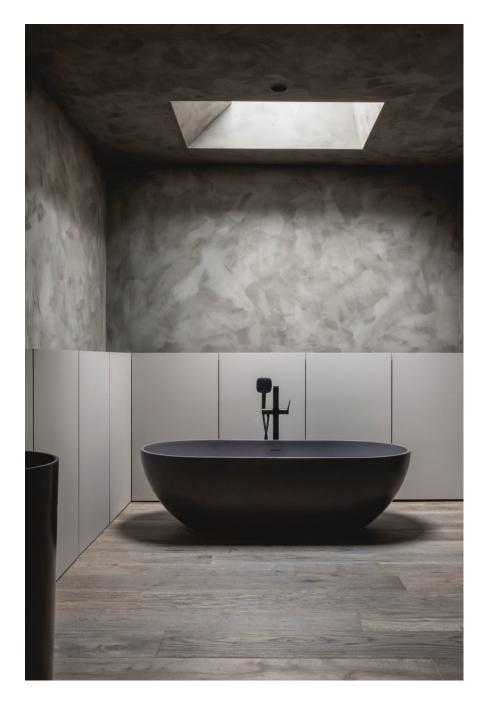

London Forest Lodge is an adaptation and re-use of an abandoned Atcost Hay Barn, into a 5-bedroom 512m.sq house, spread across 2 floors. It is based on the settlement of Lippitts Hill on the edge of Epping Forest . The rooms are very spacious with high ceilings . The ground floor comprises of the lounge area, office, WC, bootroom, services cupboard, entrance lobby, hall atrium, dining room, gym, pantry and kitchen. The first floor comprises of 5 en-suite bedrooms. The building offers panoramic views over the Lee Valley from its eastern end, and was built in 1acre plot of land. Parking available on site. Nearest tube station is Loughton.