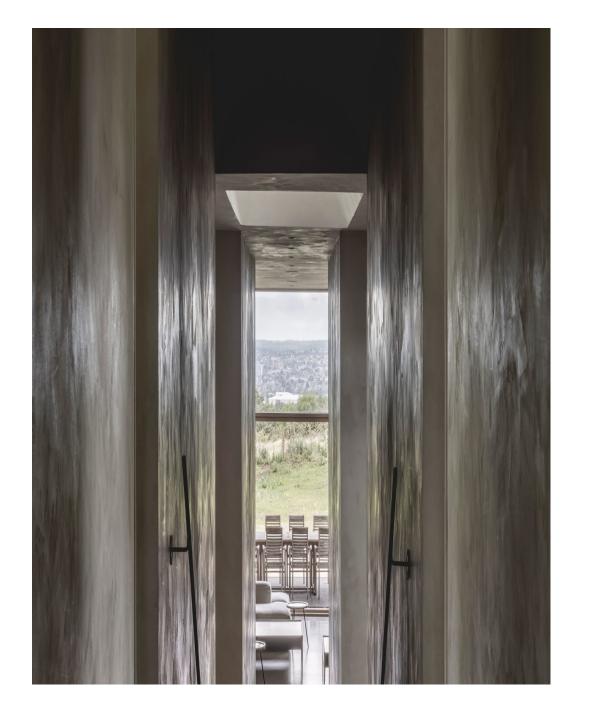

London Forest Lodge is an adaptation and re-use of an abandoned Atcost Hay Barn, into a 5-bedroom 512m.sq house, spread across 2 floors. It is based on the settlement of Lippitts Hill on the edge of Epping Forest . The rooms are very spacious with high ceilings . The ground floor comprises of the lounge area, office, WC, bootroom, services cupboard, entrance lobby, hall atrium, dining room, gym, pantry and kitchen. The first floor comprises of 5 en-suite bedrooms. The building offers panoramic views over the Lee Valley from its eastern end, and was built in 1acre plot of land. Parking available on site. Nearest tube station is Loughton.