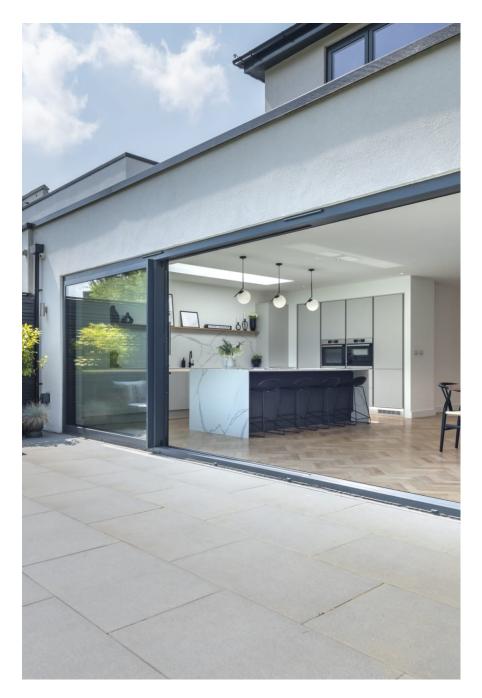

Completely re-designed and re-built in 2020, this 3000 square foot, 6 bedroom semi-detached house is located in Balham, London SW12. They have parking on the drive for x6 cars and a large, open plan kitchen diner which is flooded with natural light on the ground floor. The following rooms located on the ground floor: a playroom with a bespoke treehouse, toilet, office, utility and lounge. There is a unique cantilevered staircase which leads up to the first floor landing/balcony. On the first floor the master bedroom and ensuite, guest bedroom with ensuite, family bathroom and an additional x3 bedrooms. There is a luscious garden with a separate gym studio. The house is in zone 2 with lots of fantastic spaces to film and photograph.