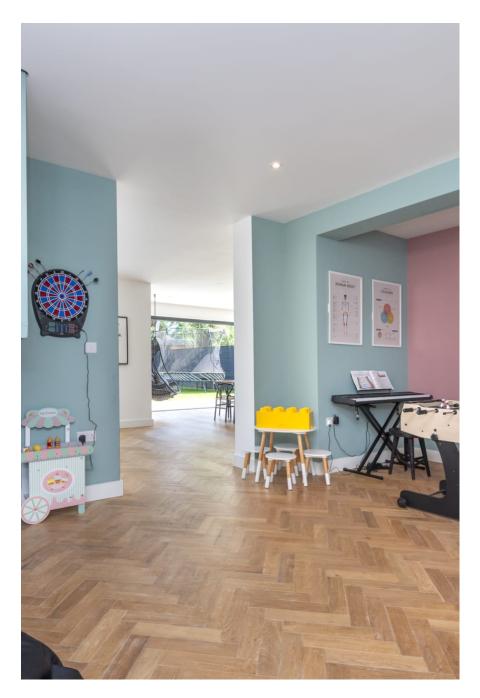

Completely re-designed and re-built in 2020, this 3000 square foot, 6 bedroom semi-detached house is located in Balham, London SW12. They have parking on the drive for x6 cars and a large, open plan kitchen diner which is flooded with natural light on the ground floor. The following rooms located on the ground floor: a playroom with a bespoke treehouse, toilet, office, utility and lounge. There is a unique cantilevered staircase which leads up to the first floor landing/balcony. On the first floor the master bedroom and ensuite, guest bedroom with ensuite, family bathroom and an additional x3 bedrooms. There is a luscious garden with a separate gym studio. The house is in zone 2 with lots of fantastic spaces to film and photograph.