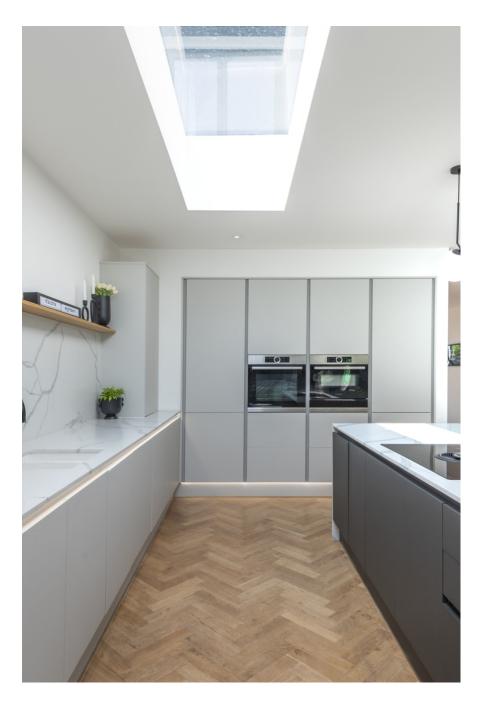

Completely re-designed and re-built in 2020, this 3000 square foot, 6 bedroom semi-detached house is located in Balham, London SW12. They have parking on the drive for x6 cars and a large, open plan kitchen diner which is flooded with natural light on the ground floor. The following rooms located on the ground floor: a playroom with a bespoke treehouse, toilet, office, utility and lounge. There is a unique cantilevered staircase which leads up to the first floor landing/balcony. On the first floor the master bedroom and ensuite, guest bedroom with ensuite, family bathroom and an additional x3 bedrooms. There is a luscious garden with a separate gym studio. The house is in zone 2 with lots of fantastic spaces to film and photograph.