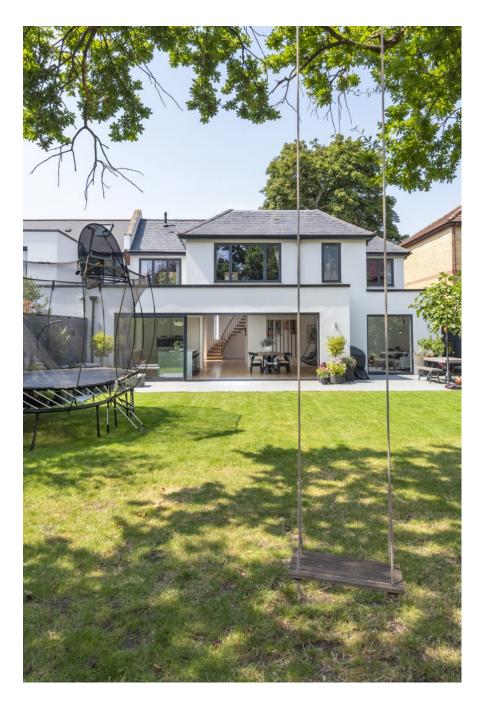

Completely re-designed and re-built in 2020, this 3000 square foot, 6 bedroom semi-detached house is located in Balham, London SW12. They have parking on the drive for x6 cars and a large, open plan kitchen diner which is flooded with natural light on the ground floor. The following rooms located on the ground floor: a playroom with a bespoke treehouse, toilet, office, utility and lounge. There is a unique cantilevered staircase which leads up to the first floor landing/balcony. On the first floor the master bedroom and ensuite, guest bedroom with ensuite, family bathroom and an additional x3 bedrooms. There is a luscious garden with a separate gym studio. The house is in zone 2 with lots of fantastic spaces to film and photograph.