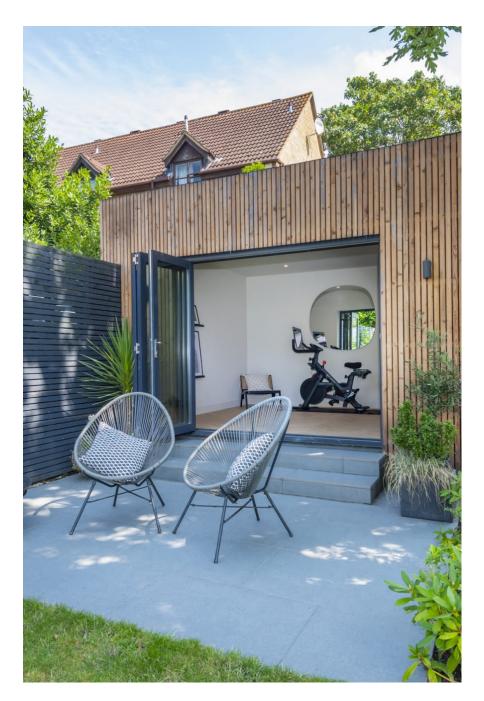

Completely re-designed and re-built in 2020, this 3000 square foot, 6 bedroom semi-detached house is located in Balham, London SW12. They have parking on the drive for x6 cars and a large, open plan kitchen diner which is flooded with natural light on the ground floor. The following rooms located on the ground floor: a playroom with a bespoke treehouse, toilet, office, utility and lounge. There is a unique cantilevered staircase which leads up to the first floor landing/balcony. On the first floor the master bedroom and ensuite, guest bedroom with ensuite, family bathroom and an additional x3 bedrooms. There is a luscious garden with a separate gym studio. The house is in zone 2 with lots of fantastic spaces to film and photograph.