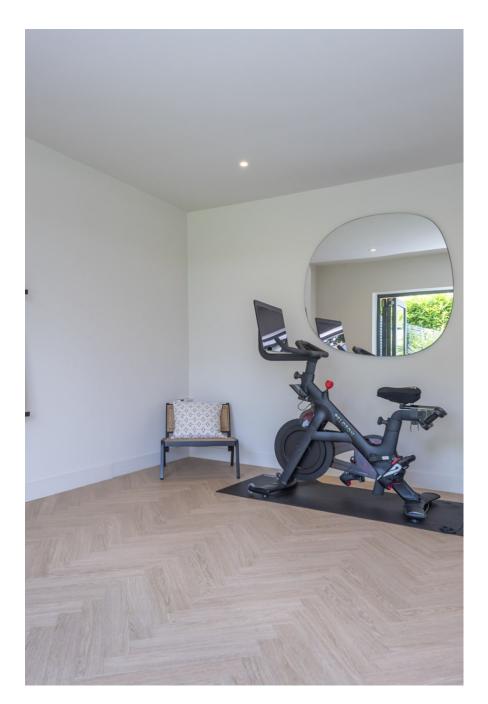

Completely re-designed and re-built in 2020, this 3000 square foot, 6 bedroom semi-detached house is located in Balham, London SW12. They have parking on the drive for x6 cars and a large, open plan kitchen diner which is flooded with natural light on the ground floor. The following rooms located on the ground floor: a playroom with a bespoke treehouse, toilet, office, utility and lounge. There is a unique cantilevered staircase which leads up to the first floor landing/balcony. On the first floor the master bedroom and ensuite, guest bedroom with ensuite, family bathroom and an additional x3 bedrooms. There is a luscious garden with a separate gym studio. The house is in zone 2 with lots of fantastic spaces to film and photograph.