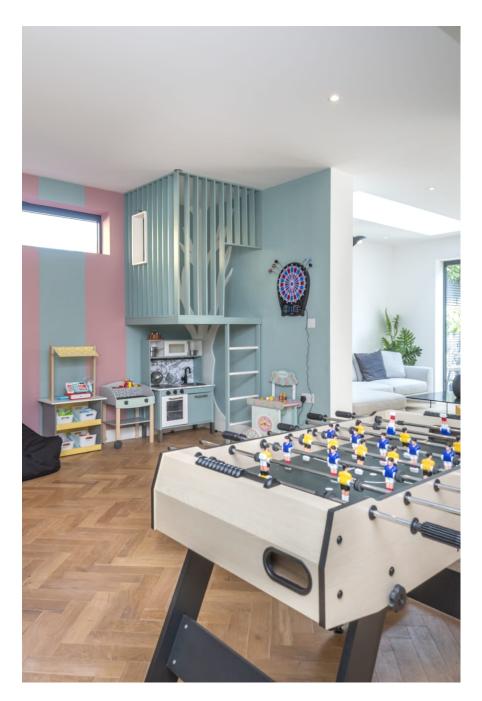

Completely re-designed and re-built in 2020, this 3000 square foot, 6 bedroom semi-detached house is located in Balham, London SW12. They have parking on the drive for x6 cars and a large, open plan kitchen diner which is flooded with natural light on the ground floor. The following rooms located on the ground floor: a playroom with a bespoke treehouse, toilet, office, utility and lounge. There is a unique cantilevered staircase which leads up to the first floor landing/balcony. On the first floor the master bedroom and ensuite, guest bedroom with ensuite, family bathroom and an additional x3 bedrooms. There is a luscious garden with a separate gym studio. The house is in zone 2 with lots of fantastic spaces to film and photograph.