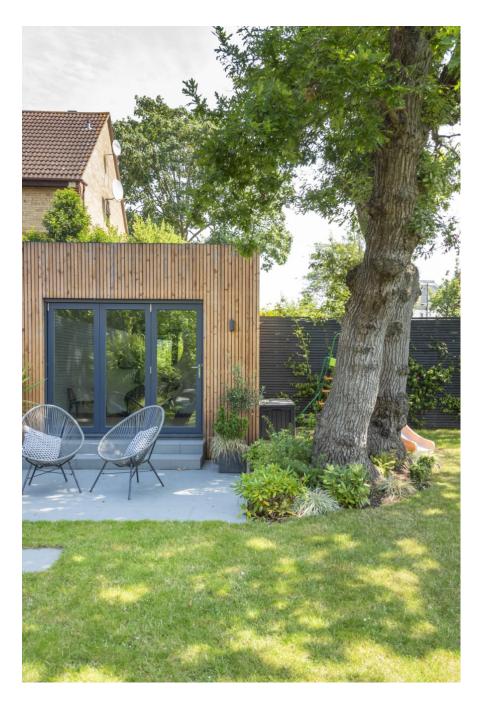

Completely re-designed and re-built in 2020, this 3000 square foot, 6 bedroom semi-detached house is located in Balham, London SW12. They have parking on the drive for x6 cars and a large, open plan kitchen diner which is flooded with natural light on the ground floor. The following rooms located on the ground floor: a playroom with a bespoke treehouse, toilet, office, utility and lounge. There is a unique cantilevered staircase which leads up to the first floor landing/balcony. On the first floor the master bedroom and ensuite, guest bedroom with ensuite, family bathroom and an additional x3 bedrooms. There is a luscious garden with a separate gym studio. The house is in zone 2 with lots of fantastic spaces to film and photograph.