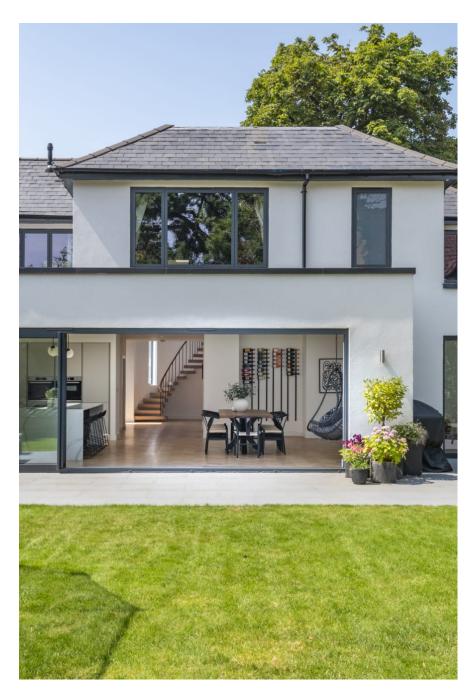

Completely re-designed and re-built in 2020, this 3000 square foot, 6 bedroom semi-detached house is located in Balham, London SW12. They have parking on the drive for x6 cars and a large, open plan kitchen diner which is flooded with natural light on the ground floor. The following rooms located on the ground floor: a playroom with a bespoke treehouse, toilet, office, utility and lounge. There is a unique cantilevered staircase which leads up to the first floor landing/balcony. On the first floor the master bedroom and ensuite, guest bedroom with ensuite, family bathroom and an additional x3 bedrooms. There is a luscious garden with a separate gym studio. The house is in zone 2 with lots of fantastic spaces to film and photograph.