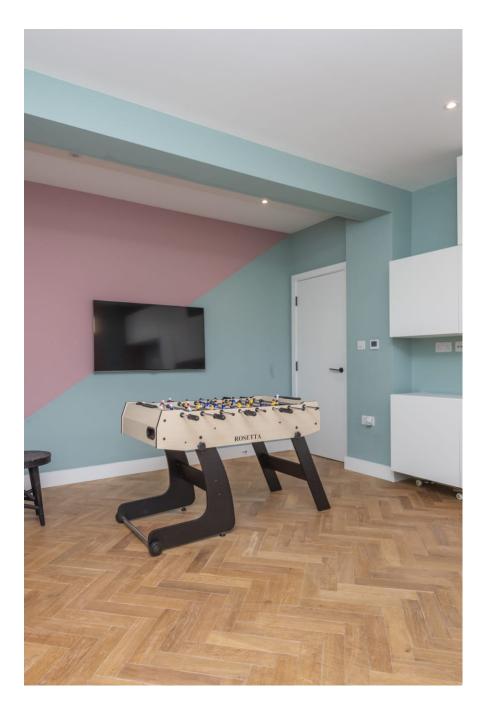

Completely re-designed and re-built in 2020, this 3000 square foot, 6 bedroom semi-detached house is located in Balham, London SW12. They have parking on the drive for x6 cars and a large, open plan kitchen diner which is flooded with natural light on the ground floor. The following rooms located on the ground floor: a playroom with a bespoke treehouse, toilet, office, utility and lounge. There is a unique cantilevered staircase which leads up to the first floor landing/balcony. On the first floor the master bedroom and ensuite, guest bedroom with ensuite, family bathroom and an additional x3 bedrooms. There is a luscious garden with a separate gym studio. The house is in zone 2 with lots of fantastic spaces to film and photograph.