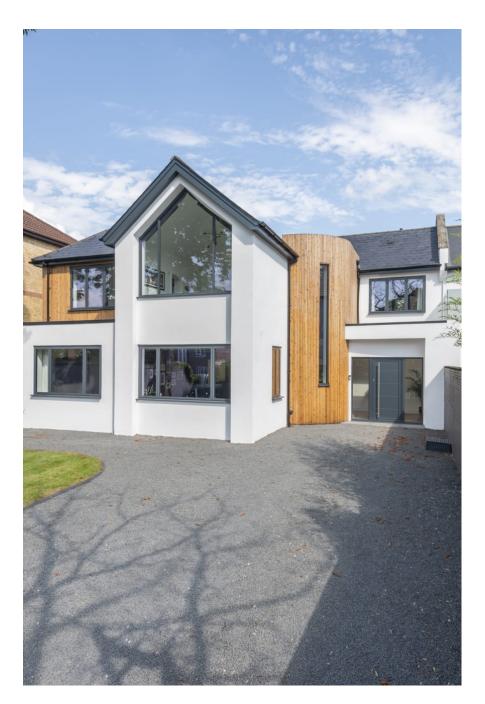

Completely re-designed and re-built in 2020, this 3000 square foot, 6 bedroom semi-detached house is located in Balham, London SW12. They have parking on the drive for x6 cars and a large, open plan kitchen diner which is flooded with natural light on the ground floor. The following rooms located on the ground floor: a playroom with a bespoke treehouse, toilet, office, utility and lounge. There is a unique cantilevered staircase which leads up to the first floor landing/balcony. On the first floor the master bedroom and ensuite, guest bedroom with ensuite, family bathroom and an additional x3 bedrooms. There is a luscious garden with a separate gym studio. The house is in zone 2 with lots of fantastic spaces to film and photograph.