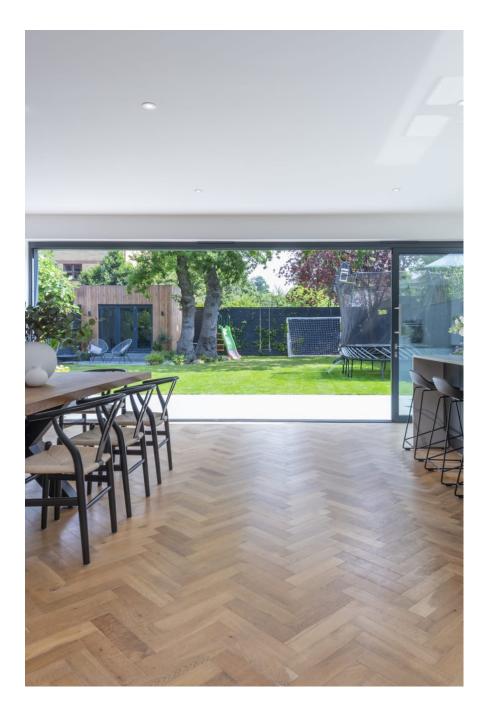

Completely re-designed and re-built in 2020, this 3000 square foot, 6 bedroom semi-detached house is located in Balham, London SW12. They have parking on the drive for x6 cars and a large, open plan kitchen diner which is flooded with natural light on the ground floor. The following rooms located on the ground floor: a playroom with a bespoke treehouse, toilet, office, utility and lounge. There is a unique cantilevered staircase which leads up to the first floor landing/balcony. On the first floor the master bedroom and ensuite, guest bedroom with ensuite, family bathroom and an additional x3 bedrooms. There is a luscious garden with a separate gym studio. The house is in zone 2 with lots of fantastic spaces to film and photograph.