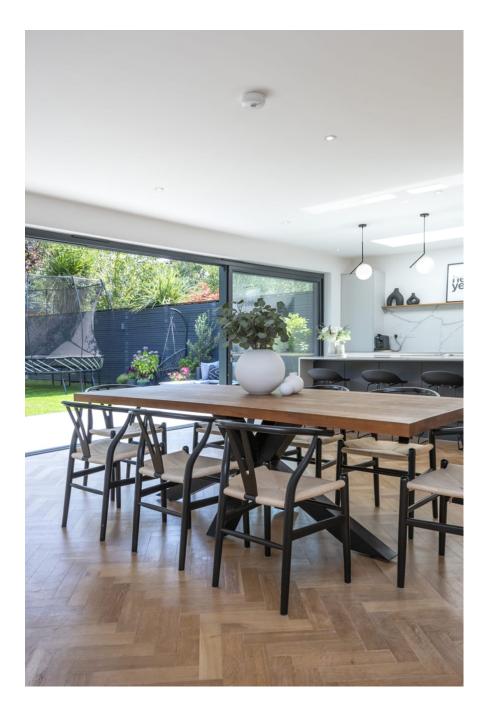

Completely re-designed and re-built in 2020, this 3000 square foot, 6 bedroom semi-detached house is located in Balham, London SW12. They have parking on the drive for x6 cars and a large, open plan kitchen diner which is flooded with natural light on the ground floor. The following rooms located on the ground floor: a playroom with a bespoke treehouse, toilet, office, utility and lounge. There is a unique cantilevered staircase which leads up to the first floor landing/balcony. On the first floor the master bedroom and ensuite, guest bedroom with ensuite, family bathroom and an additional x3 bedrooms. There is a luscious garden with a separate gym studio. The house is in zone 2 with lots of fantastic spaces to film and photograph.