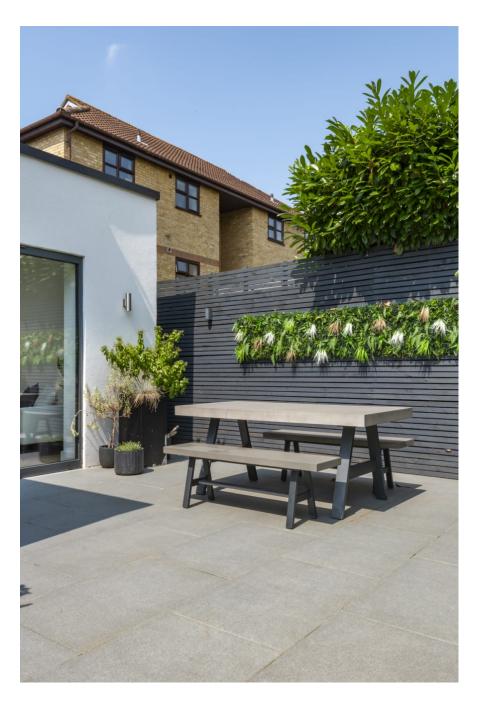

Completely re-designed and re-built in 2020, this 3000 square foot, 6 bedroom semi-detached house is located in Balham, London SW12. They have parking on the drive for x6 cars and a large, open plan kitchen diner which is flooded with natural light on the ground floor. The following rooms located on the ground floor: a playroom with a bespoke treehouse, toilet, office, utility and lounge. There is a unique cantilevered staircase which leads up to the first floor landing/balcony. On the first floor the master bedroom and ensuite, guest bedroom with ensuite, family bathroom and an additional x3 bedrooms. There is a luscious garden with a separate gym studio. The house is in zone 2 with lots of fantastic spaces to film and photograph.