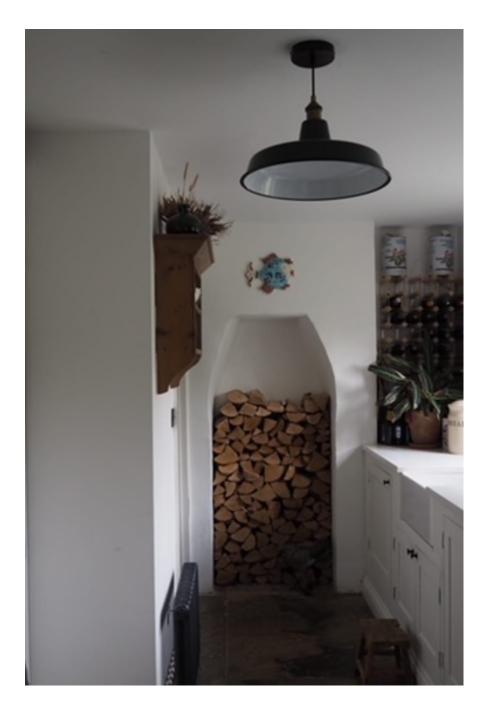

A beautifully renovated Georgian Townhouse on the main square of the picturesque village of Bampton (Downtown Abbey set up) -All original features have been kept and it is now a functional family home. The house has a hallway, fully equipped kitchen, guest wc, dining room, sitting room, large bathroom/shower room, two large bedrooms and a smaller kid's bedroom. The sitting room, dining room and the two large bedrooms have working fireplaces. A little garden is at the back with a small out building Plenty of free parking is available Close to many mainline stations