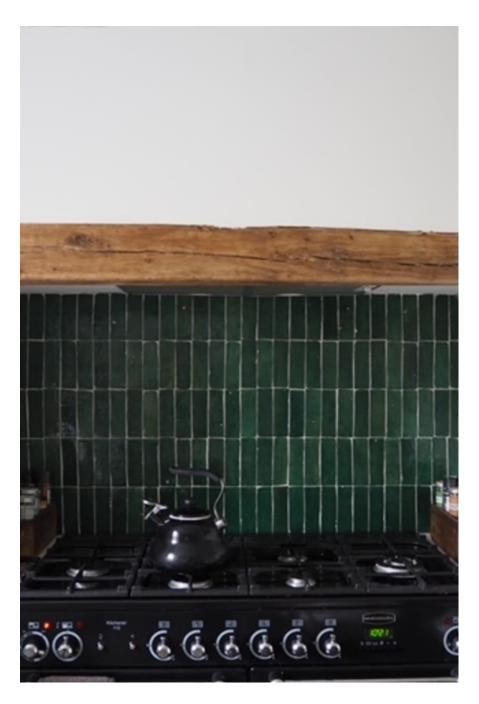

A beautifully renovated Georgian Townhouse on the main square of the picturesque village of Bampton (Downtown Abbey set up) -All original features have been kept and it is now a functional family home. The house has a hallway, fully equipped kitchen, guest wc, dining room, sitting room, large bathroom/shower room, two large bedrooms and a smaller kid's bedroom. The sitting room, dining room and the two large bedrooms have working fireplaces. A little garden is at the back with a small out building Plenty of free parking is available Close to many mainline stations