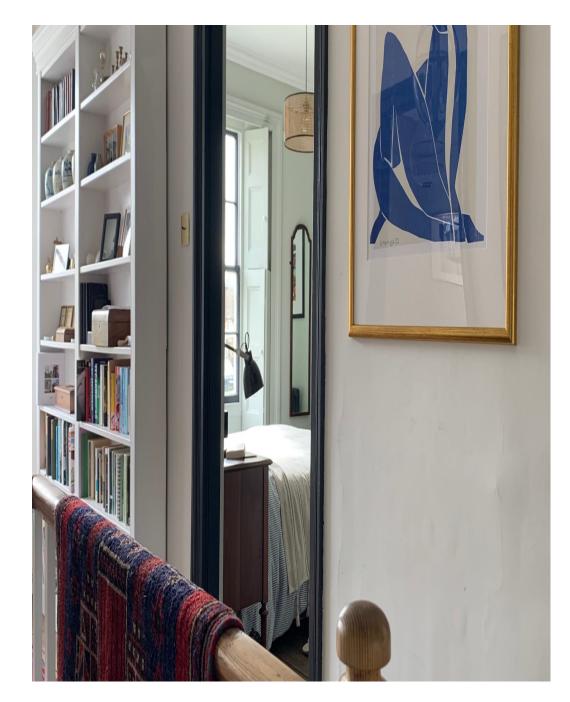

A beautifully renovated Georgian Townhouse on the main square of the picturesque village of Bampton (Downtown Abbey set up) -All original features have been kept and it is now a functional family home. The house has a hallway, fully equipped kitchen, guest wc, dining room, sitting room, large bathroom/shower room, two large bedrooms and a smaller kid's bedroom. The sitting room, dining room and the two large bedrooms have working fireplaces. A little garden is at the back with a small out building Plenty of free parking is available Close to many mainline stations