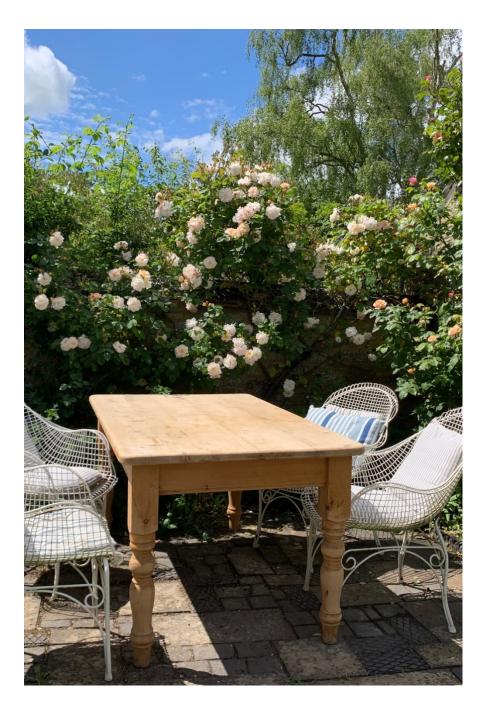

A beautifully renovated Georgian Townhouse on the main square of the picturesque village of Bampton (Downtown Abbey set up) -All original features have been kept and it is now a functional family home. The house has a hallway, fully equipped kitchen, guest wc, dining room, sitting room, large bathroom/shower room, two large bedrooms and a smaller kid's bedroom. The sitting room, dining room and the two large bedrooms have working fireplaces. A little garden is at the back with a small out building Plenty of free parking is available Close to many mainline stations