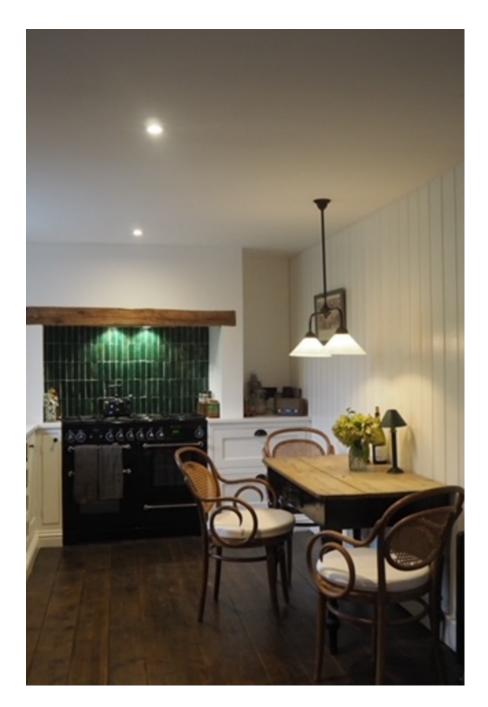

A beautifully renovated Georgian Townhouse on the main square of the picturesque village of Bampton (Downtown Abbey set up) -All original features have been kept and it is now a functional family home. The house has a hallway, fully equipped kitchen, guest wc, dining room, sitting room, large bathroom/shower room, two large bedrooms and a smaller kid's bedroom. The sitting room, dining room and the two large bedrooms have working fireplaces. A little garden is at the back with a small out building Plenty of free parking is available Close to many mainline stations