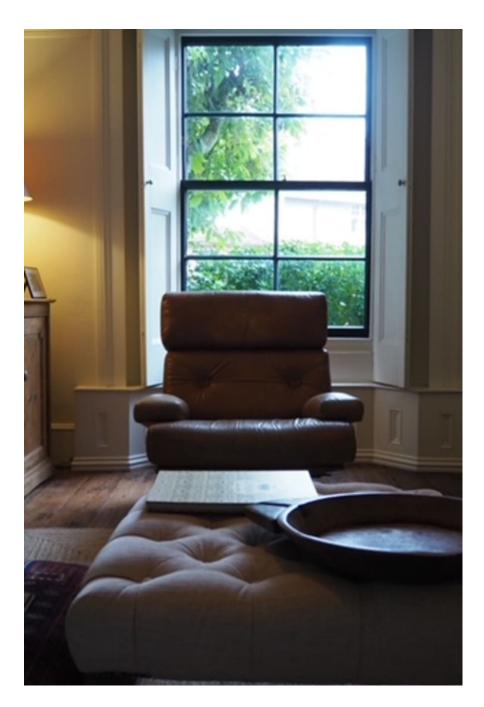

A beautifully renovated Georgian Townhouse on the main square of the picturesque village of Bampton (Downtown Abbey set up) -All original features have been kept and it is now a functional family home. The house has a hallway, fully equipped kitchen, guest wc, dining room, sitting room, large bathroom/shower room, two large bedrooms and a smaller kid's bedroom. The sitting room, dining room and the two large bedrooms have working fireplaces. A little garden is at the back with a small out building Plenty of free parking is available Close to many mainline stations