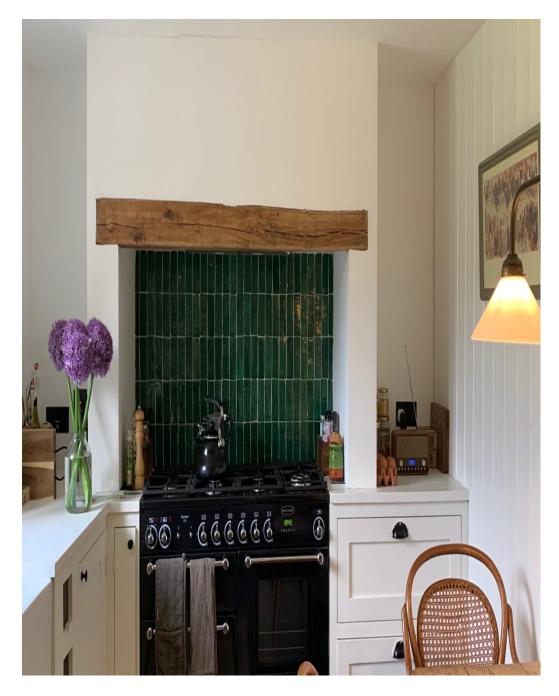

A beautifully renovated Georgian Townhouse on the main square of the picturesque village of Bampton (Downtown Abbey set up) -All original features have been kept and it is now a functional family home. The house has a hallway, fully equipped kitchen, guest wc, dining room, sitting room, large bathroom/shower room, two large bedrooms and a smaller kid's bedroom. The sitting room, dining room and the two large bedrooms have working fireplaces. A little garden is at the back with a small out building Plenty of free parking is available Close to many mainline stations