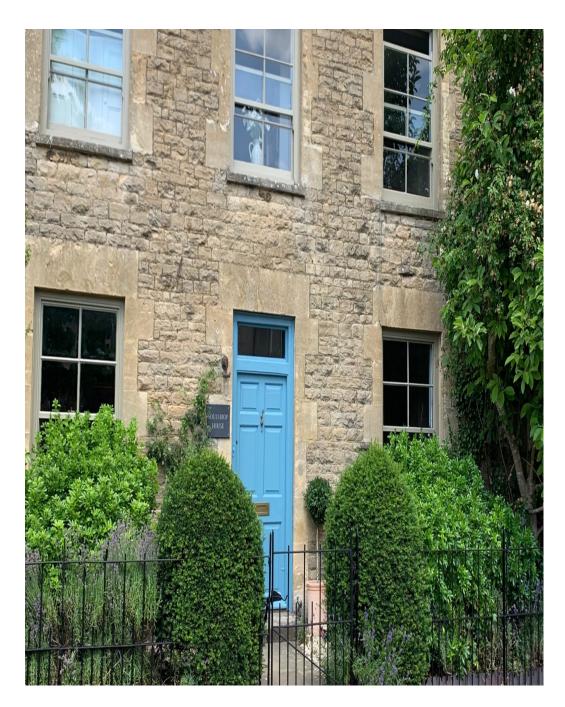

A beautifully renovated Georgian Townhouse on the main square of the picturesque village of Bampton (Downtown Abbey set up) -All original features have been kept and it is now a functional family home. The house has a hallway, fully equipped kitchen, guest wc, dining room, sitting room, large bathroom/shower room, two large bedrooms and a smaller kid's bedroom. The sitting room, dining room and the two large bedrooms have working fireplaces. A little garden is at the back with a small out building Plenty of free parking is available Close to many mainline stations