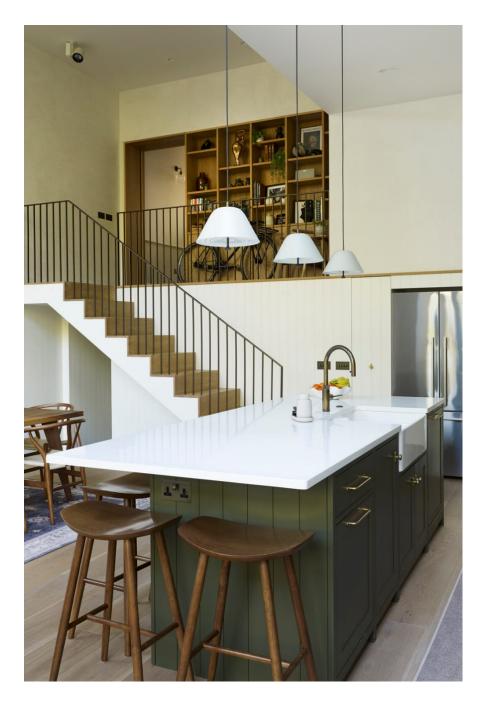

Highgate House is an Edwardian terrace and the perfect blend of traditional charm and contemporary elegance. Embraced by an ambiance of light and space, with large windows ensuring each room is flooded with natural brightness, the location maintains its traditional Edwardian heritage, evident in its high ceilings and classic architectural details. Yet, a stunning open-plan doubleheight extension seamlessly integrates modernity, creating an airy and expansive living space. The interior is gracefully painted in natural tones, providing a calm and soothing environment. Every corner speaks of understated luxury, from the meticulously chosen fixtures to the harmonious blend of old-world charm and contemporary design. Traditional meets modern, offering a tranquil, light-filled, and spacious environment. Available for hourly bookings.