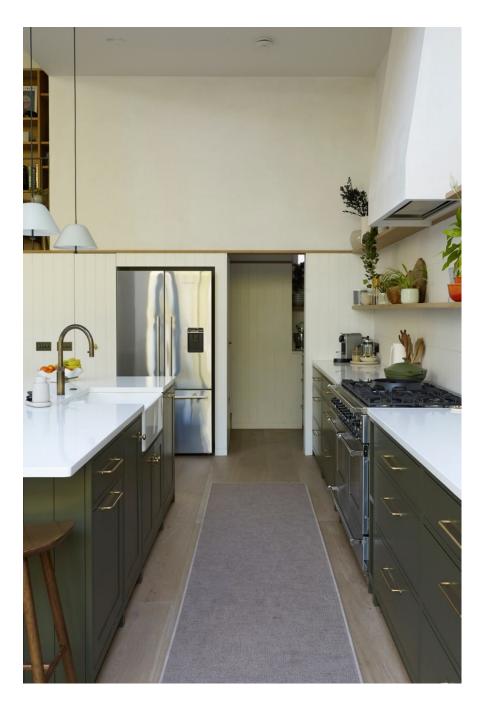

Highgate House is an Edwardian terrace and the perfect blend of traditional charm and contemporary elegance. Embraced by an ambiance of light and space, with large windows ensuring each room is flooded with natural brightness, the location maintains its traditional Edwardian heritage, evident in its high ceilings and classic architectural details. Yet, a stunning open-plan doubleheight extension seamlessly integrates modernity, creating an airy and expansive living space. The interior is gracefully painted in natural tones, providing a calm and soothing environment. Every corner speaks of understated luxury, from the meticulously chosen fixtures to the harmonious blend of old-world charm and contemporary design. Traditional meets modern, offering a tranquil, light-filled, and spacious environment. Available for hourly bookings.