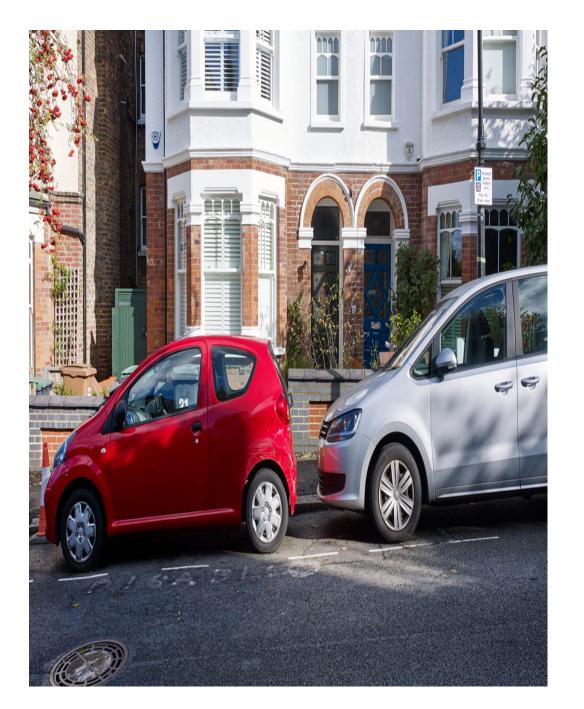

Highgate House is an Edwardian terrace and the perfect blend of traditional charm and contemporary elegance. Embraced by an ambiance of light and space, with large windows ensuring each room is flooded with natural brightness, the location maintains its traditional Edwardian heritage, evident in its high ceilings and classic architectural details. Yet, a stunning open-plan doubleheight extension seamlessly integrates modernity, creating an airy and expansive living space. The interior is gracefully painted in natural tones, providing a calm and soothing environment. Every corner speaks of understated luxury, from the meticulously chosen fixtures to the harmonious blend of old-world charm and contemporary design. Traditional meets modern, offering a tranquil, light-filled, and spacious environment. Available for hourly bookings.