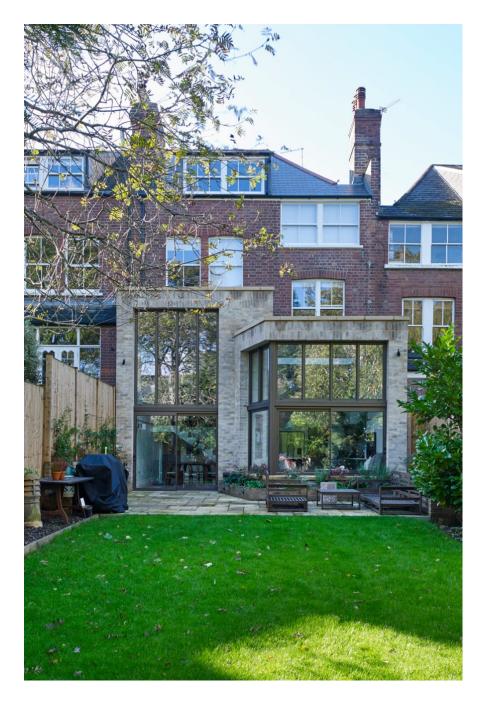

Highgate House is an Edwardian terrace and the perfect blend of traditional charm and contemporary elegance. Embraced by an ambiance of light and space, with large windows ensuring each room is flooded with natural brightness, the location maintains its traditional Edwardian heritage, evident in its high ceilings and classic architectural details. Yet, a stunning open-plan doubleheight extension seamlessly integrates modernity, creating an airy and expansive living space. The interior is gracefully painted in natural tones, providing a calm and soothing environment. Every corner speaks of understated luxury, from the meticulously chosen fixtures to the harmonious blend of old-world charm and contemporary design. Traditional meets modern, offering a tranquil, light-filled, and spacious environment. Available for hourly bookings.