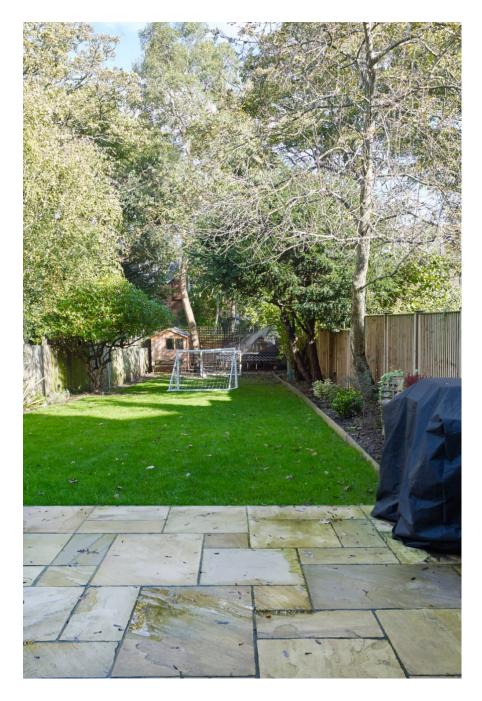

Highgate House is an Edwardian terrace and the perfect blend of traditional charm and contemporary elegance. Embraced by an ambiance of light and space, with large windows ensuring each room is flooded with natural brightness, the location maintains its traditional Edwardian heritage, evident in its high ceilings and classic architectural details. Yet, a stunning open-plan doubleheight extension seamlessly integrates modernity, creating an airy and expansive living space. The interior is gracefully painted in natural tones, providing a calm and soothing environment. Every corner speaks of understated luxury, from the meticulously chosen fixtures to the harmonious blend of old-world charm and contemporary design. Traditional meets modern, offering a tranquil, light-filled, and spacious environment. Available for hourly bookings.