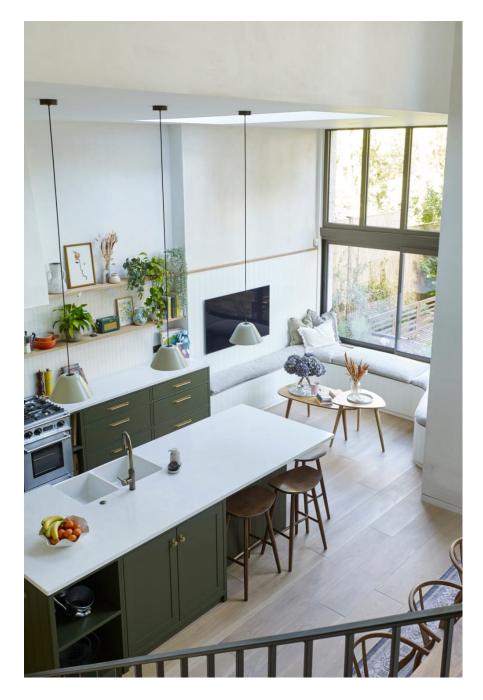

Highgate House is an Edwardian terrace and the perfect blend of traditional charm and contemporary elegance. Embraced by an ambiance of light and space, with large windows ensuring each room is flooded with natural brightness, the location maintains its traditional Edwardian heritage, evident in its high ceilings and classic architectural details. Yet, a stunning open-plan doubleheight extension seamlessly integrates modernity, creating an airy and expansive living space. The interior is gracefully painted in natural tones, providing a calm and soothing environment. Every corner speaks of understated luxury, from the meticulously chosen fixtures to the harmonious blend of old-world charm and contemporary design. Traditional meets modern, offering a tranquil, light-filled, and spacious environment. Available for hourly bookings.