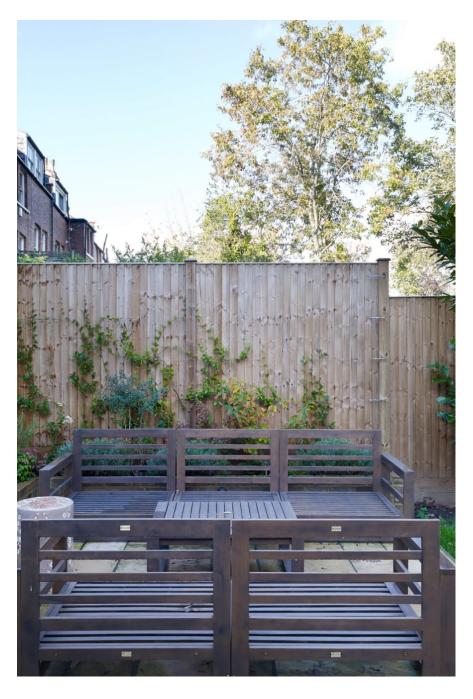

Highgate House is an Edwardian terrace and the perfect blend of traditional charm and contemporary elegance. Embraced by an ambiance of light and space, with large windows ensuring each room is flooded with natural brightness, the location maintains its traditional Edwardian heritage, evident in its high ceilings and classic architectural details. Yet, a stunning open-plan doubleheight extension seamlessly integrates modernity, creating an airy and expansive living space. The interior is gracefully painted in natural tones, providing a calm and soothing environment. Every corner speaks of understated luxury, from the meticulously chosen fixtures to the harmonious blend of old-world charm and contemporary design. Traditional meets modern, offering a tranquil, light-filled, and spacious environment. Available for hourly bookings.