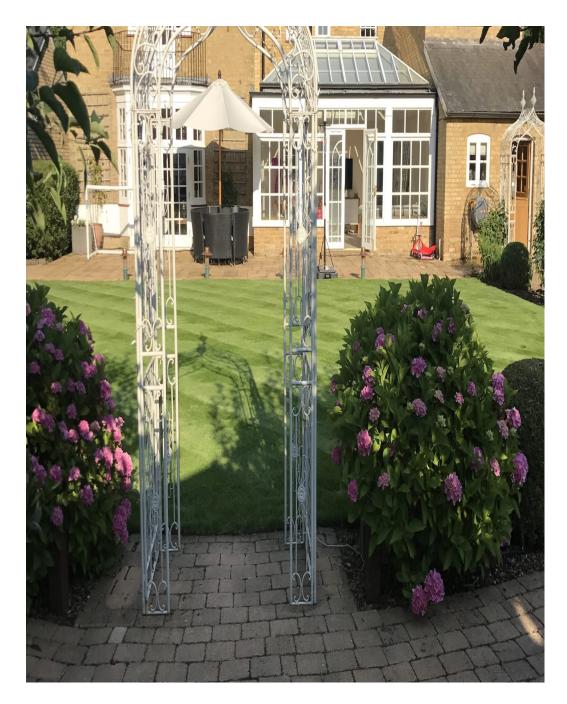

Luxury, 7 bedroom, Gradell listed, Georgian family home., doused in natural light and tastefully decorated throughout with a light, bright neutral colours. Established, formal English garden. Coach House with large open floor space, making room for the indoor pool. Walking distance to Ware train station and market town. There is easy access via the driveway.