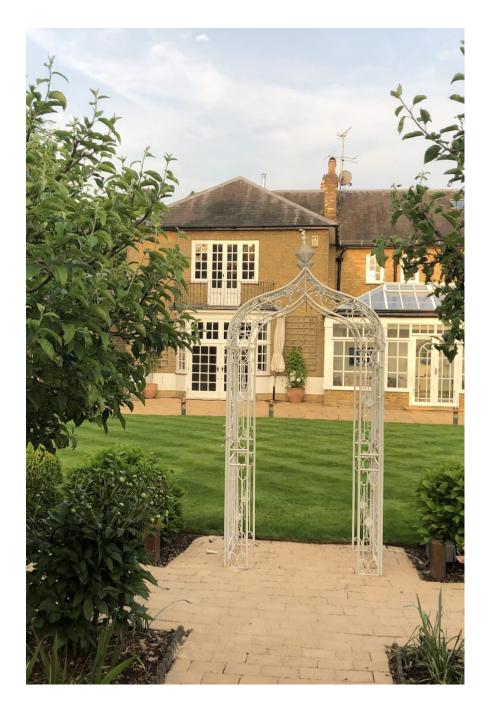

Luxury, 7 bedroom, Gradell listed, Georgian family home., doused in natural light and tastefully decorated throughout with a light, bright neutral colours. Established, formal English garden. Coach House with large open floor space, making room for the indoor pool. Walking distance to Ware train station and market town. There is easy access via the driveway.

Luxury, 7 bedroom, Gradell listed, Georgian family home., doused in natural light and tasta in YCCC of ate and Fug to it with a light, bright neutral colours. Established, formal English garden. Coach House with large open floor space, making room for the incomposit, waking distance to Ware train station and market town. There is easy access via the driveway.

Luxury, 7 bedroom, GradeII listed, Georgian family home., doused in natural light and take formal English garden. Coach House with large open floor space, making room for the inco easy access via the driveway. a lit ht , bright neutral colours. Established, are train station and market town. There is