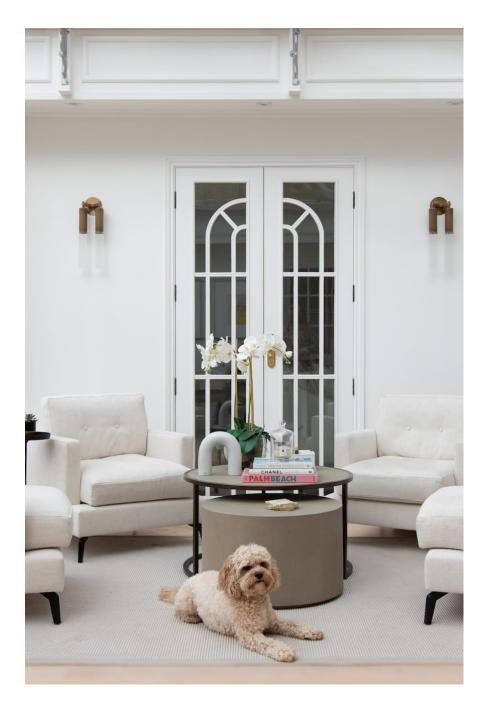

Luxury, 7 bedroom, Gradell listed, Georgian family home., doused in natural light and tastefully decorated throughout with a light, bright neutral colours. Established, formal English garden. Coach House with large open floor space, making room for the indoor pool. Walking distance to Ware train station and market town. There is easy access via the driveway.

Luxury, 7 bedroom, Gradell listed, Georgian family home., doused in natural light and tasta in YCCC of ate and Fug to it with a light, bright neutral colours. Established, formal English garden. Coach House with large open floor space, making room for the incomposit, waking distance to Ware train station and market town. There is easy access via the driveway.

Luxury, 7 bedroom, GradeII listed, Georgian family home., doused in natural light and take formal English garden. Coach House with large open floor space, making room for the inco easy access via the driveway. a lit ht , bright neutral colours. Established, are train station and market town. There is