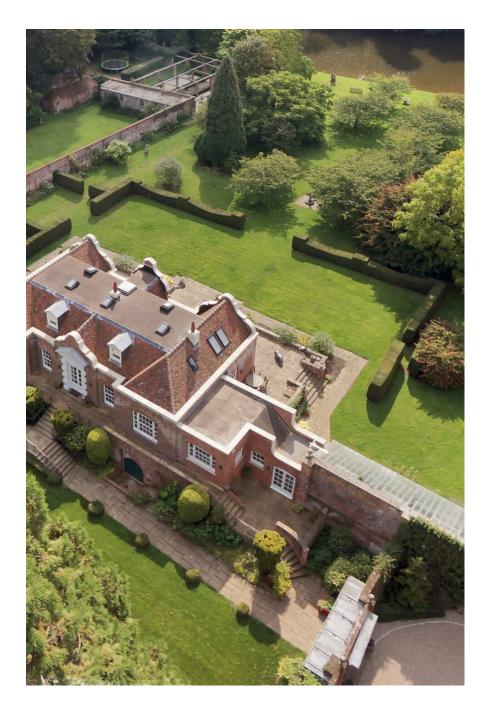

Set in 17 acres of beautiful Kent countryside and surrounded by extensive well maintained mature gardens. This beautiful Manor House dates from the mid nineteenth century and boasts a large kitchen with double range cooker and, a dining room and two large rooms with fireplaces and a grand piano. There is a four poster bed in the main bedroom. All the rooms are flooded with natural light. In the grounds there is a beautiful lake with a bridge leading to a small island. Also a secret walled garden with mature fruit trees. The grounds have many other interesting features, and also includes a self contained cottage with its own front garden. The post code is ME17, just over an hour out of London.