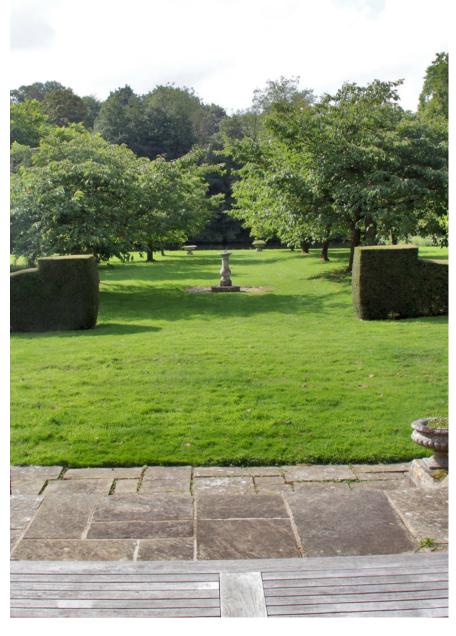

Set in 17 acres of beautiful Kent countryside and surrounded by extensive well maintained mature gardens. This beautiful Manor House dates from the mid nineteenth century and boasts a large kitchen with double range cooker and, a dining room and two large rooms with fireplaces and a grand piano. There is a four poster bed in the main bedroom. All the rooms are flooded with natural light. In the grounds there is a beautiful lake with a bridge leading to a small island. Also a secret walled garden with mature fruit trees. The grounds have many other interesting features, and also includes a self contained cottage with its own front garden. The post code is ME17, just over an hour out of London.