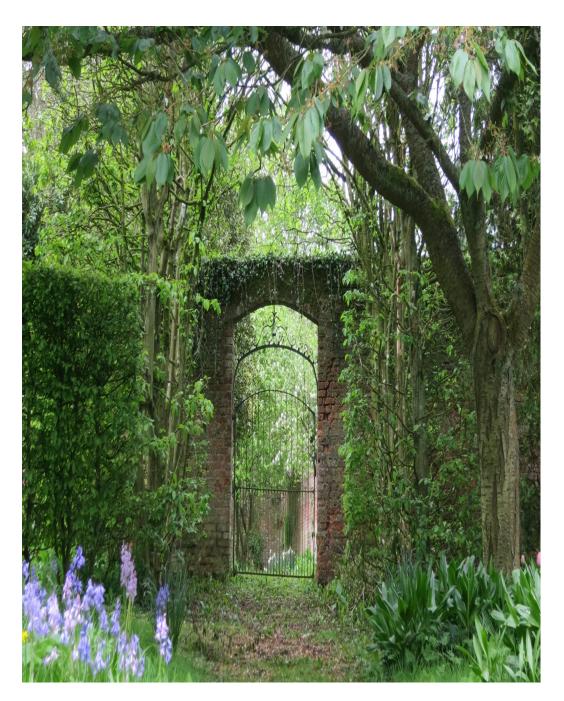

Set in 17 acres of beautiful Kent countryside and surrounded by extensive well maintained mature gardens. This beautiful Manor House dates from the mid nineteenth century and boasts a large kitchen with double range cooker and, a dining room and two large rooms with fireplaces and a grand piano. There is a four poster bed in the main bedroom. All the rooms are flooded with natural light. In the grounds there is a beautiful lake with a bridge leading to a small island. Also a secret walled garden with mature fruit trees. The grounds have many other interesting features, and also includes a self contained cottage with its own front garden. The post code is ME17, just over an hour out of London.