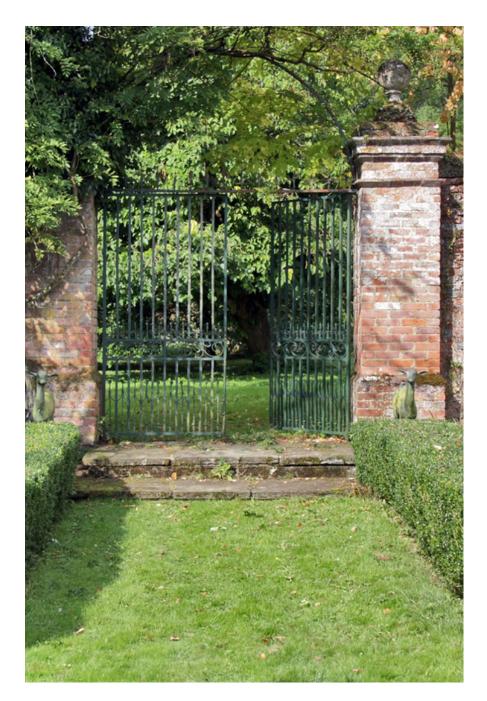

Set in 17 acres of beautiful Kent countryside and surrounded by extensive well maintained mature gardens. This beautiful Manor House dates from the mid nineteenth century and boasts a large kitchen with double range cooker and, a dining room and two large rooms with fireplaces and a grand piano. There is a four poster bed in the main bedroom. All the rooms are flooded with natural light. In the grounds there is a beautiful lake with a bridge leading to a small island. Also a secret walled garden with mature fruit trees. The grounds have many other interesting features, and also includes a self contained cottage with its own front garden. The post code is ME17, just over an hour out of London.