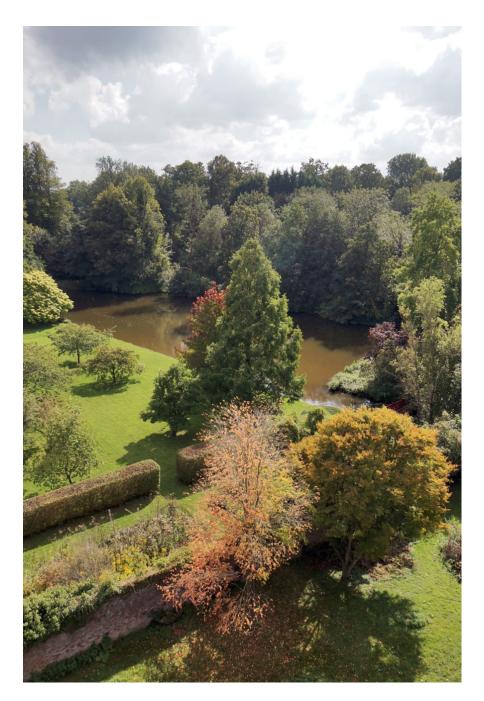

Set in 17 acres of beautiful Kent countryside and surrounded by extensive well maintained mature gardens. This beautiful Manor House dates from the mid nineteenth century and boasts a large kitchen with double range cooker and, a dining room and two large rooms with fireplaces and a grand piano. There is a four poster bed in the main bedroom. All the rooms are flooded with natural light. In the grounds there is a beautiful lake with a bridge leading to a small island. Also a secret walled garden with mature fruit trees. The grounds have many other interesting features, and also includes a self contained cottage with its own front garden. The post code is ME17, just over an hour out of London.