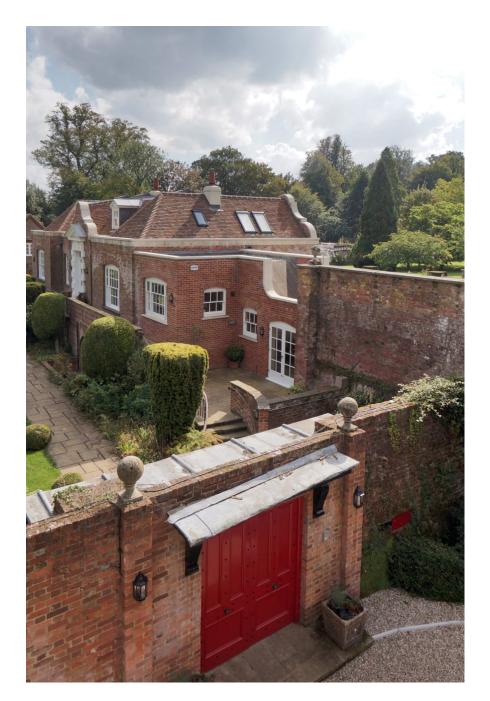

Set in 17 acres of beautiful Kent countryside and surrounded by extensive well maintained mature gardens. This beautiful Manor House dates from the mid nineteenth century and boasts a large kitchen with double range cooker and, a dining room and two large rooms with fireplaces and a grand piano. There is a four poster bed in the main bedroom. All the rooms are flooded with natural light. In the grounds there is a beautiful lake with a bridge leading to a small island. Also a secret walled garden with mature fruit trees. The grounds have many other interesting features, and also includes a self contained cottage with its own front garden. The post code is ME17, just over an hour out of London.