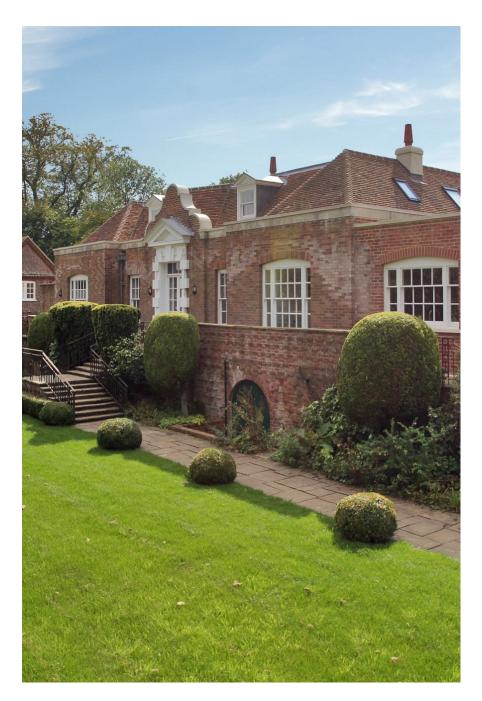

Set in 17 acres of beautiful Kent countryside and surrounded by extensive well maintained mature gardens. This beautiful Manor House dates from the mid nineteenth century and boasts a large kitchen with double range cooker and, a dining room and two large rooms with fireplaces and a grand piano. There is a four poster bed in the main bedroom. All the rooms are flooded with natural light. In the grounds there is a beautiful lake with a bridge leading to a small island. Also a secret walled garden with mature fruit trees. The grounds have many other interesting features, and also includes a self contained cottage with its own front garden. The post code is ME17, just over an hour out of London.