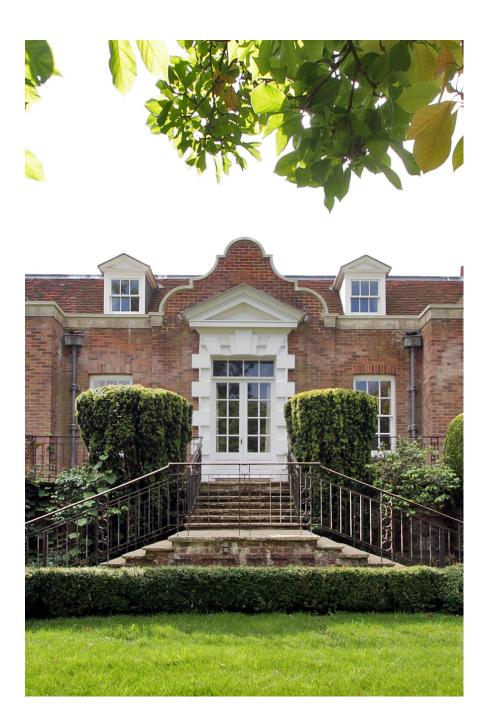

Set in 17 acres of beautiful Kent countryside and surrounded by extensive well maintained mature gardens. This beautiful Manor House dates from the mid nineteenth century and boasts a large kitchen with double range cooker and, a dining room and two large rooms with fireplaces and a grand piano. There is a four poster bed in the main bedroom. All the rooms are flooded with natural light. In the grounds there is a beautiful lake with a bridge leading to a small island. Also a secret walled garden with mature fruit trees. The grounds have many other interesting features, and also includes a self contained cottage with its own front garden. The post code is ME17, just over an hour out of London.