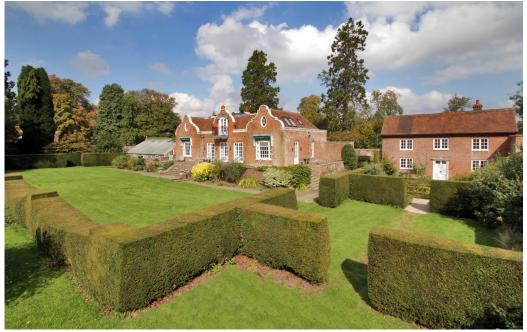

Set in 17 acres of beautiful Kent countryside and surrounded by extensive well maintained mature gardens. This beautiful Manor House dates from the mid nineteenth century and boasts a large kitchen with double range cooker and, a dining room and two large rooms with fireplaces and a grand piano. There is a four poster bed in the main bedroom. All the rooms are flooded with natural light. In the grounds there is a beautiful lake with a bridge leading to a small island. Also a secret walled garden with mature fruit trees. The grounds have many other interesting features, and also includes a self contained cottage with its own front garden. The post code is ME17, just over an hour out of London.

CAROLHAYES

www.carolhayesmanagement.co.uk

020 7482 1555

Hamilton Manor Park

Set in 17 acres of beautiful Kent countryside and surrounded by extensive well maintained mature gradens. Dis beautiful Manor House dates from the mid nineteenth century and boasts a large kitchen with double range cooker and, a dining room and two rarge rooms with rireplaces and a grand piano. There is a four poster bed in the main bedroom. All the rooms are flooded with natural light. In the grounds there is a beautiful take with a bridge leading to a small island. Also a secret walled garden with mature fruit trees. The grounds have many other interesting features, and also includes a self contained cottage with its own front garden.