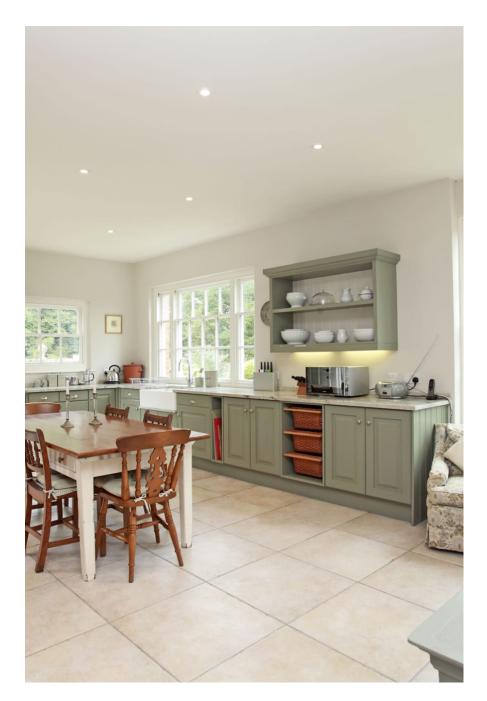

Set in 17 acres of beautiful Kent countryside and surrounded by extensive well maintained mature gardens. This beautiful Manor House dates from the mid nineteenth century and boasts a large kitchen with double range cooker and, a dining room and two large rooms with fireplaces and a grand piano. There is a four poster bed in the main bedroom. All the rooms are flooded with natural light. In the grounds there is a beautiful lake with a bridge leading to a small island. Also a secret walled garden with mature fruit trees. The grounds have many other interesting features, and also includes a self contained cottage with its own front garden. The post code is ME17, just over an hour out of London.