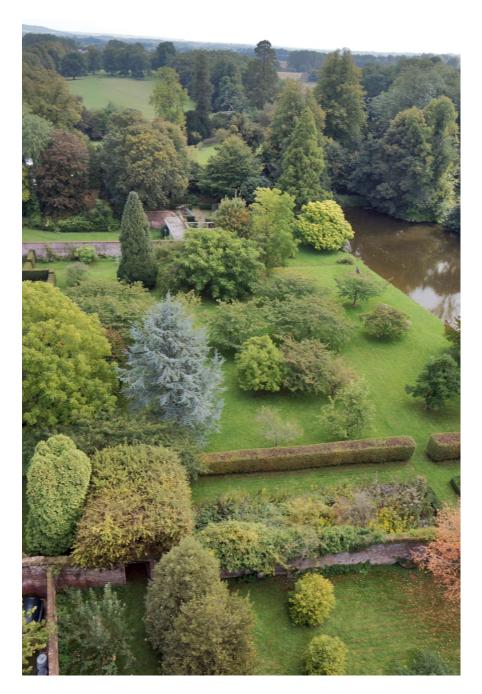

Set in 17 acres of beautiful Kent countryside and surrounded by extensive well maintained mature gardens. This beautiful Manor House dates from the mid nineteenth century and boasts a large kitchen with double range cooker and, a dining room and two large rooms with fireplaces and a grand piano. There is a four poster bed in the main bedroom. All the rooms are flooded with natural light. In the grounds there is a beautiful lake with a bridge leading to a small island. Also a secret walled garden with mature fruit trees. The grounds have many other interesting features, and also includes a self contained cottage with its own front garden. The post code is ME17, just over an hour out of London.