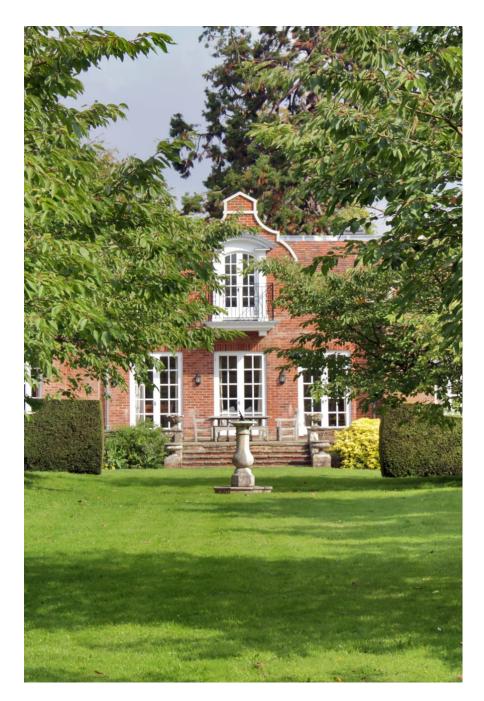

Set in 17 acres of beautiful Kent countryside and surrounded by extensive well maintained mature gardens. This beautiful Manor House dates from the mid nineteenth century and boasts a large kitchen with double range cooker and, a dining room and two large rooms with fireplaces and a grand piano. There is a four poster bed in the main bedroom. All the rooms are flooded with natural light. In the grounds there is a beautiful lake with a bridge leading to a small island. Also a secret walled garden with mature fruit trees. The grounds have many other interesting features, and also includes a self contained cottage with its own front garden. The post code is ME17, just over an hour out of London.