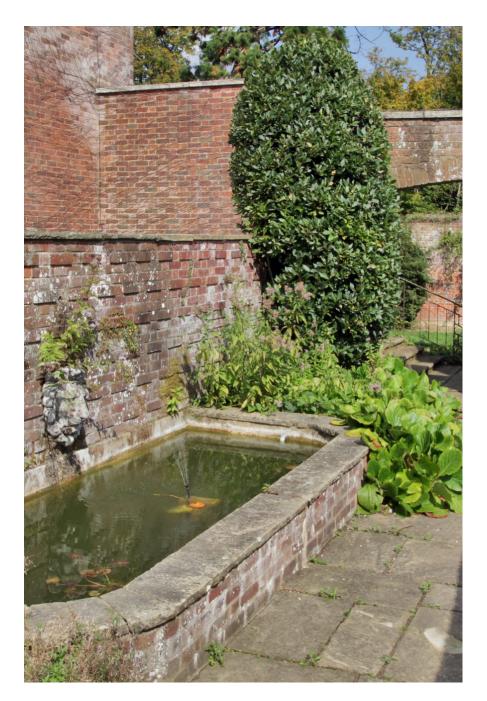

Set in 17 acres of beautiful Kent countryside and surrounded by extensive well maintained mature gardens. This beautiful Manor House dates from the mid nineteenth century and boasts a large kitchen with double range cooker and, a dining room and two large rooms with fireplaces and a grand piano. There is a four poster bed in the main bedroom. All the rooms are flooded with natural light. In the grounds there is a beautiful lake with a bridge leading to a small island. Also a secret walled garden with mature fruit trees. The grounds have many other interesting features, and also includes a self contained cottage with its own front garden. The post code is ME17, just over an hour out of London.