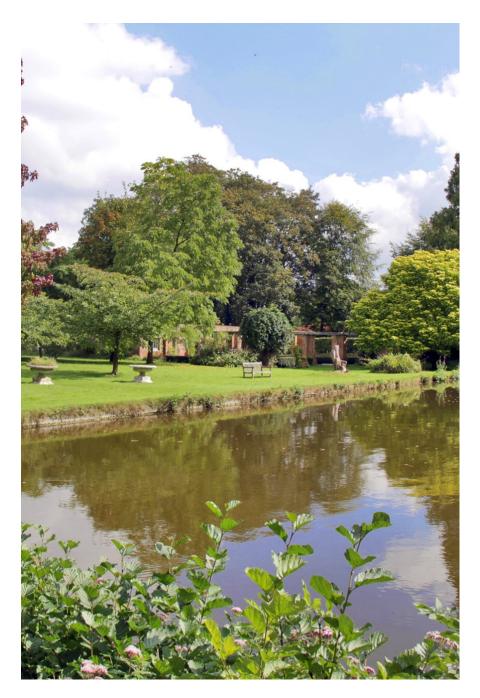

Set in 17 acres of beautiful Kent countryside and surrounded by extensive well maintained mature gardens. This beautiful Manor House dates from the mid nineteenth century and boasts a large kitchen with double range cooker and, a dining room and two large rooms with fireplaces and a grand piano. There is a four poster bed in the main bedroom. All the rooms are flooded with natural light. In the grounds there is a beautiful lake with a bridge leading to a small island. Also a secret walled garden with mature fruit trees. The grounds have many other interesting features, and also includes a self contained cottage with its own front garden. The post code is ME17, just over an hour out of London.