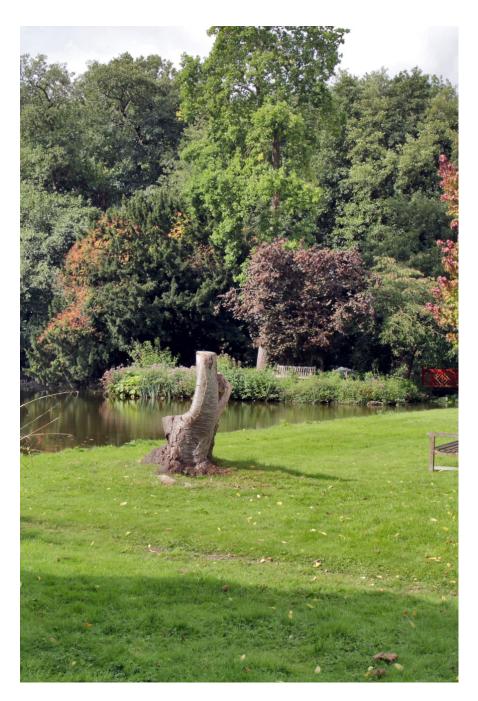

Set in 17 acres of beautiful Kent countryside and surrounded by extensive well maintained mature gardens. This beautiful Manor House dates from the mid nineteenth century and boasts a large kitchen with double range cooker and, a dining room and two large rooms with fireplaces and a grand piano. There is a four poster bed in the main bedroom. All the rooms are flooded with natural light. In the grounds there is a beautiful lake with a bridge leading to a small island. Also a secret walled garden with mature fruit trees. The grounds have many other interesting features, and also includes a self contained cottage with its own front garden. The post code is ME17, just over an hour out of London.