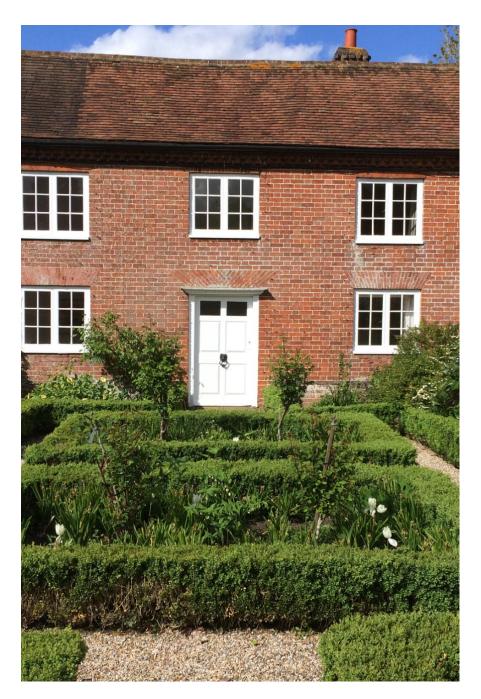

Set in 17 acres of beautiful Kent countryside and surrounded by extensive well maintained mature gardens. This beautiful Manor House dates from the mid nineteenth century and boasts a large kitchen with double range cooker and, a dining room and two large rooms with fireplaces and a grand piano. There is a four poster bed in the main bedroom. All the rooms are flooded with natural light. In the grounds there is a beautiful lake with a bridge leading to a small island. Also a secret walled garden with mature fruit trees. The grounds have many other interesting features, and also includes a self contained cottage with its own front garden. The post code is ME17, just over an hour out of London.