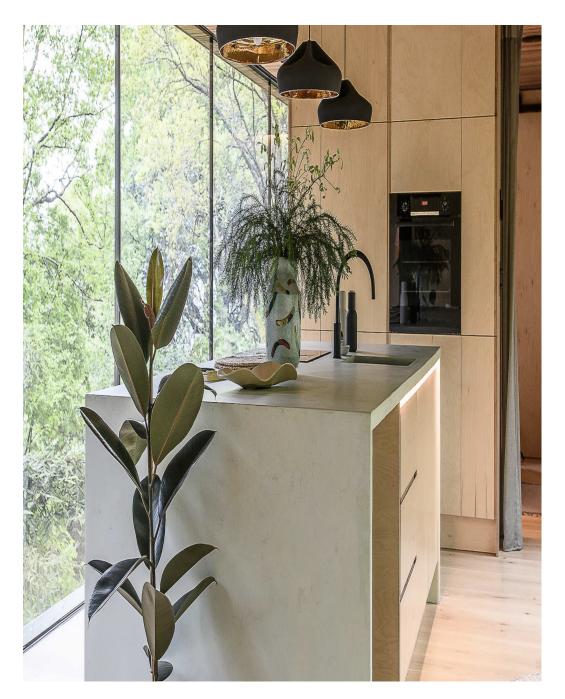

Open plan contemporary elevated Lodge all on one level, set in 8 acres of mature woodland featuring deciduous and evergreen trees. The Lodge has a warm and cosy feeling with a biophillic, minimalist design. Fully glass fronted elevated with one bedroom, kitchen/lounge with floating fireplace, pebble stone bath with a view into the forest. Access via 3m wide sliding doors. Parking within 20 metres of the lodge for up to 10 cars. Fully functioning kitchen with large kitchen island, bathroom, 75 m2 of fully tint-able glass, built in speakers.