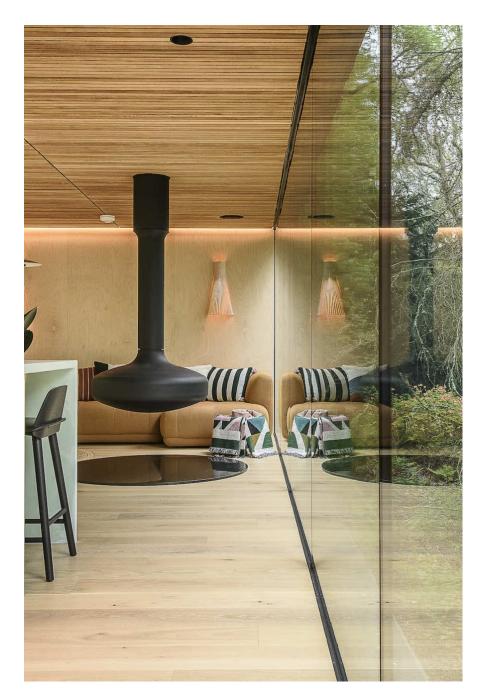

Open plan contemporary elevated Lodge all on one level, set in 8 acres of mature woodland featuring deciduous and evergreen trees. The Lodge has a warm and cosy feeling with a biophillic, minimalist design. Fully glass fronted elevated with one bedroom, kitchen/lounge with floating fireplace, pebble stone bath with a view into the forest. Access via 3m wide sliding doors. Parking within 20 metres of the lodge for up to 10 cars. Fully functioning kitchen with large kitchen island, bathroom, 75 m2 of fully tint-able glass, built in speakers.