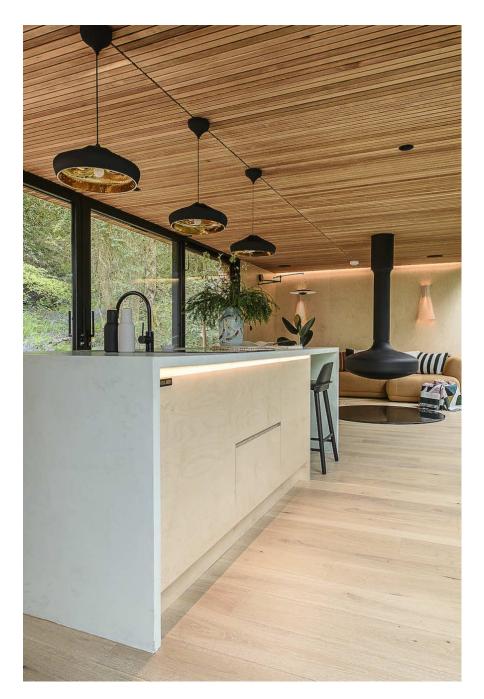

Open plan contemporary elevated Lodge all on one level, set in 8 acres of mature woodland featuring deciduous and evergreen trees. The Lodge has a warm and cosy feeling with a biophillic, minimalist design. Fully glass fronted elevated with one bedroom, kitchen/lounge with floating fireplace, pebble stone bath with a view into the forest. Access via 3m wide sliding doors. Parking within 20 metres of the lodge for up to 10 cars. Fully functioning kitchen with large kitchen island, bathroom, 75 m2 of fully tint-able glass, built in speakers.