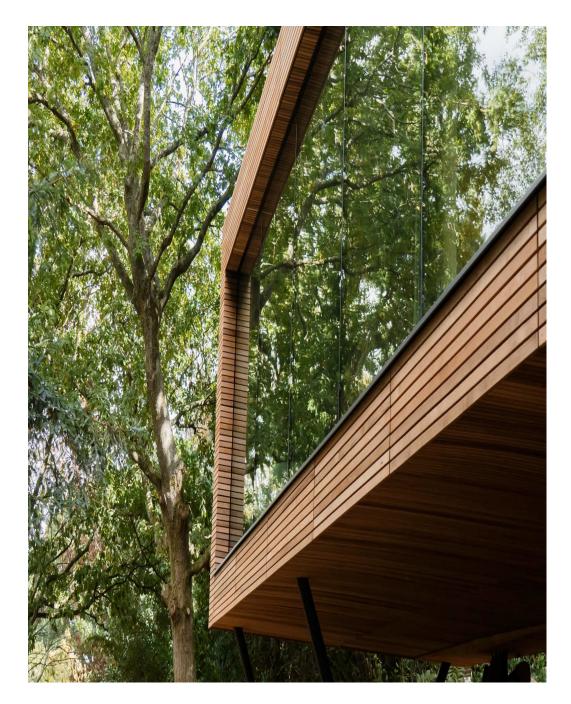

Open plan contemporary elevated Lodge all on one level, set in 8 acres of mature woodland featuring deciduous and evergreen trees. The Lodge has a warm and cosy feeling with a biophillic, minimalist design. Fully glass fronted elevated with one bedroom, kitchen/lounge with floating fireplace, pebble stone bath with a view into the forest. Access via 3m wide sliding doors. Parking within 20 metres of the lodge for up to 10 cars. Fully functioning kitchen with large kitchen island, bathroom, 75 m2 of fully tint-able glass, built in speakers.