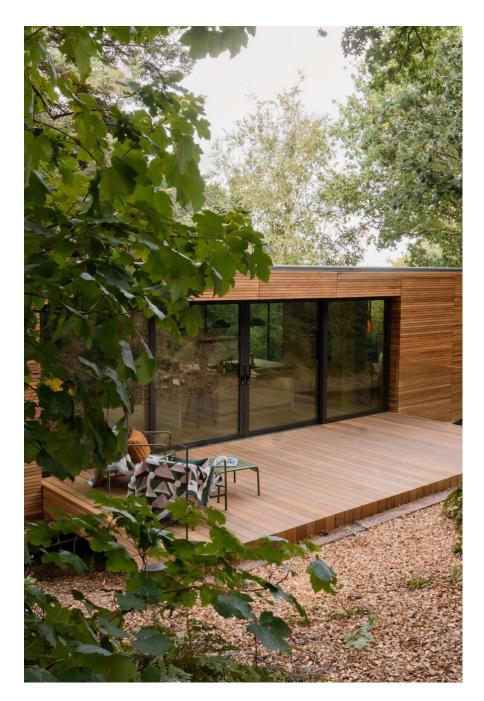

Open plan contemporary elevated Lodge all on one level, set in 8 acres of mature woodland featuring deciduous and evergreen trees. The Lodge has a warm and cosy feeling with a biophillic, minimalist design. Fully glass fronted elevated with one bedroom, kitchen/lounge with floating fireplace, pebble stone bath with a view into the forest. Access via 3m wide sliding doors. Parking within 20 metres of the lodge for up to 10 cars. Fully functioning kitchen with large kitchen island, bathroom, 75 m2 of fully tint-able glass, built in speakers.