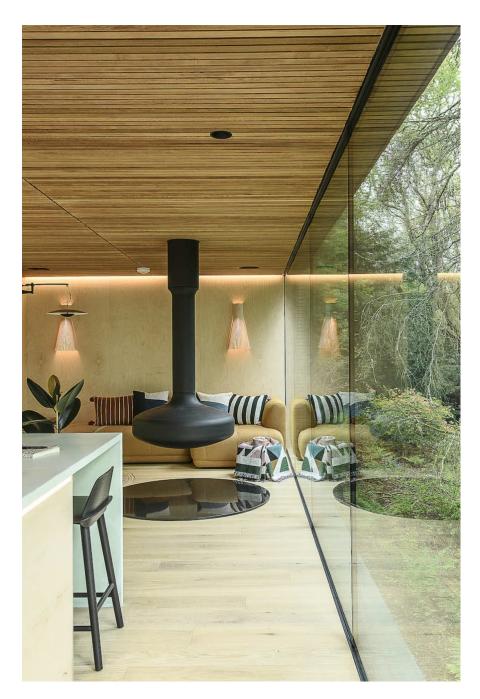

Open plan contemporary elevated Lodge all on one level, set in 8 acres of mature woodland featuring deciduous and evergreen trees. The Lodge has a warm and cosy feeling with a biophillic, minimalist design. Fully glass fronted elevated with one bedroom, kitchen/lounge with floating fireplace, pebble stone bath with a view into the forest. Access via 3m wide sliding doors. Parking within 20 metres of the lodge for up to 10 cars. Fully functioning kitchen with large kitchen island, bathroom, 75 m2 of fully tint-able glass, built in speakers.