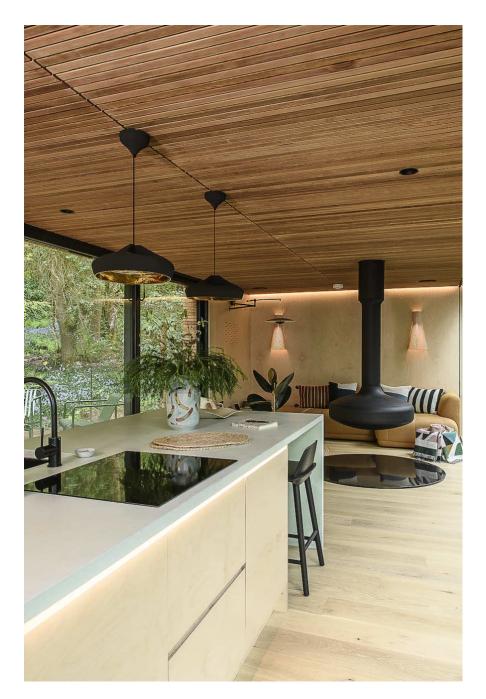

Open plan contemporary elevated Lodge all on one level, set in 8 acres of mature woodland featuring deciduous and evergreen trees. The Lodge has a warm and cosy feeling with a biophillic, minimalist design. Fully glass fronted elevated with one bedroom, kitchen/lounge with floating fireplace, pebble stone bath with a view into the forest. Access via 3m wide sliding doors. Parking within 20 metres of the lodge for up to 10 cars. Fully functioning kitchen with large kitchen island, bathroom, 75 m2 of fully tint-able glass, built in speakers.