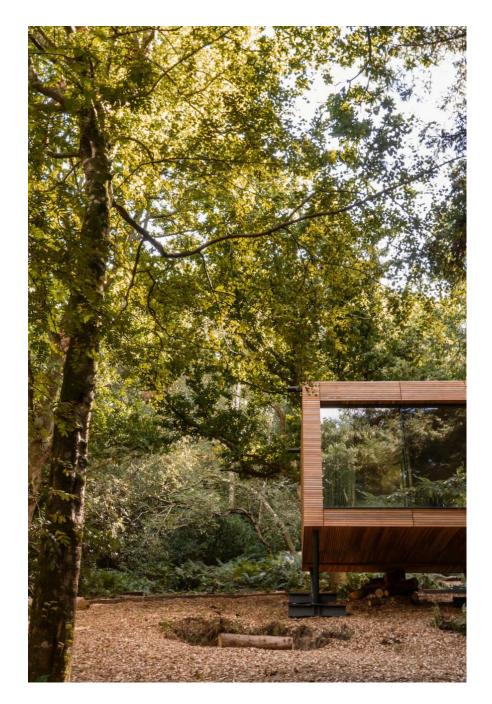

Open plan contemporary elevated Lodge all on one level, set in 8 acres of mature woodland featuring deciduous and evergreen trees. The Lodge has a warm and cosy feeling with a biophillic, minimalist design. Fully glass fronted elevated with one bedroom, kitchen/lounge with floating fireplace, pebble stone bath with a view into the forest. Access via 3m wide sliding doors. Parking within 20 metres of the lodge for up to 10 cars. Fully functioning kitchen with large kitchen island, bathroom, 75 m2 of fully tint-able glass, built in speakers.