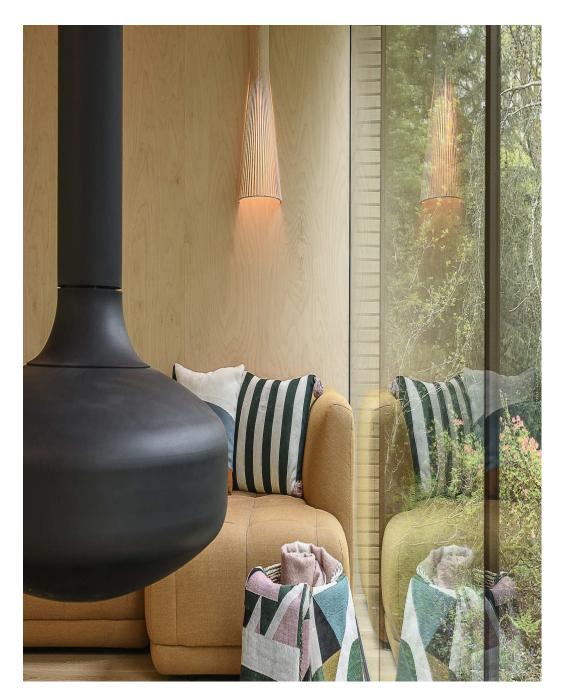

Open plan contemporary elevated Lodge all on one level, set in 8 acres of mature woodland featuring deciduous and evergreen trees. The Lodge has a warm and cosy feeling with a biophillic, minimalist design. Fully glass fronted elevated with one bedroom, kitchen/lounge with floating fireplace, pebble stone bath with a view into the forest. Access via 3m wide sliding doors. Parking within 20 metres of the lodge for up to 10 cars. Fully functioning kitchen with large kitchen island, bathroom, 75 m2 of fully tint-able glass, built in speakers.