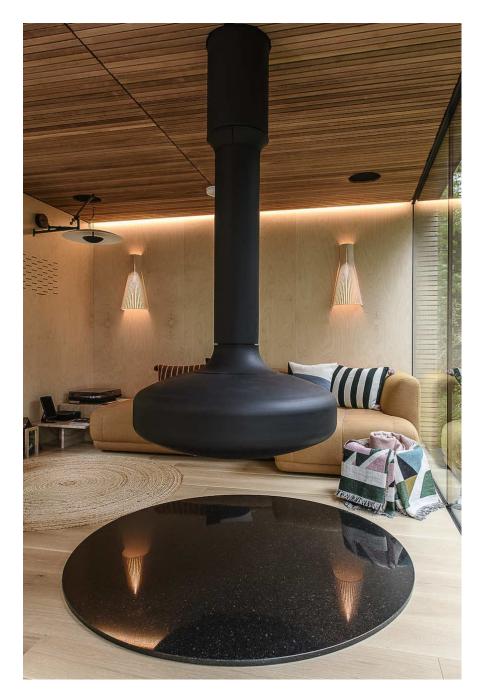

Open plan contemporary elevated Lodge all on one level, set in 8 acres of mature woodland featuring deciduous and evergreen trees. The Lodge has a warm and cosy feeling with a biophillic, minimalist design. Fully glass fronted elevated with one bedroom, kitchen/lounge with floating fireplace, pebble stone bath with a view into the forest. Access via 3m wide sliding doors. Parking within 20 metres of the lodge for up to 10 cars. Fully functioning kitchen with large kitchen island, bathroom, 75 m2 of fully tint-able glass, built in speakers.