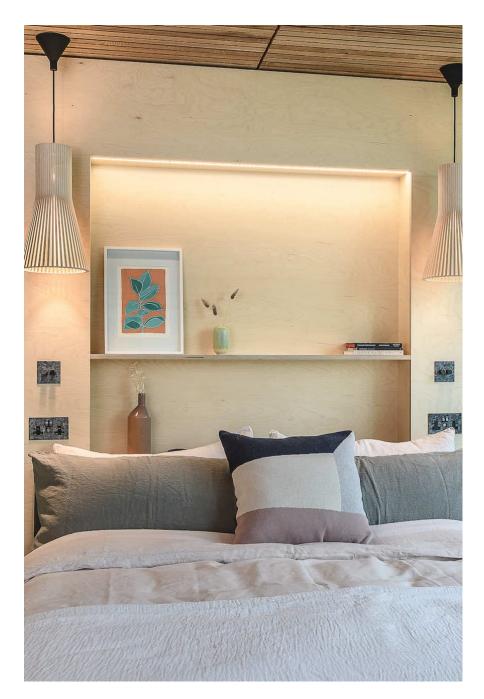

Open plan contemporary elevated Lodge all on one level, set in 8 acres of mature woodland featuring deciduous and evergreen trees. The Lodge has a warm and cosy feeling with a biophillic, minimalist design. Fully glass fronted elevated with one bedroom, kitchen/lounge with floating fireplace, pebble stone bath with a view into the forest. Access via 3m wide sliding doors. Parking within 20 metres of the lodge for up to 10 cars. Fully functioning kitchen with large kitchen island, bathroom, 75 m2 of fully tint-able glass, built in speakers.