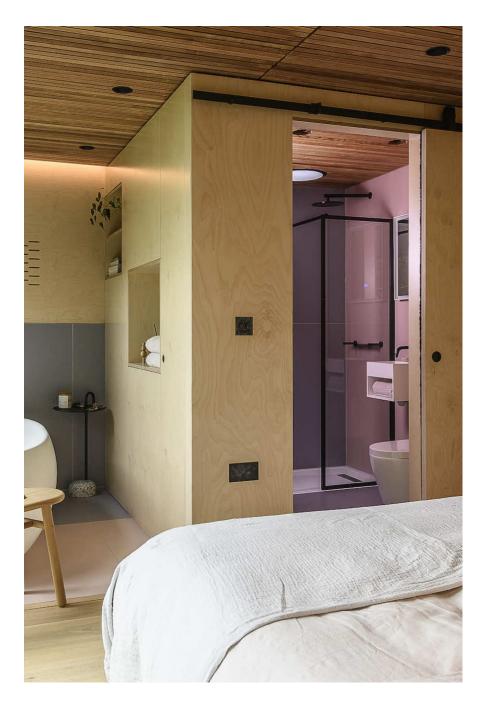

Open plan contemporary elevated Lodge all on one level, set in 8 acres of mature woodland featuring deciduous and evergreen trees. The Lodge has a warm and cosy feeling with a biophillic, minimalist design. Fully glass fronted elevated with one bedroom, kitchen/lounge with floating fireplace, pebble stone bath with a view into the forest. Access via 3m wide sliding doors. Parking within 20 metres of the lodge for up to 10 cars. Fully functioning kitchen with large kitchen island, bathroom, 75 m2 of fully tint-able glass, built in speakers.