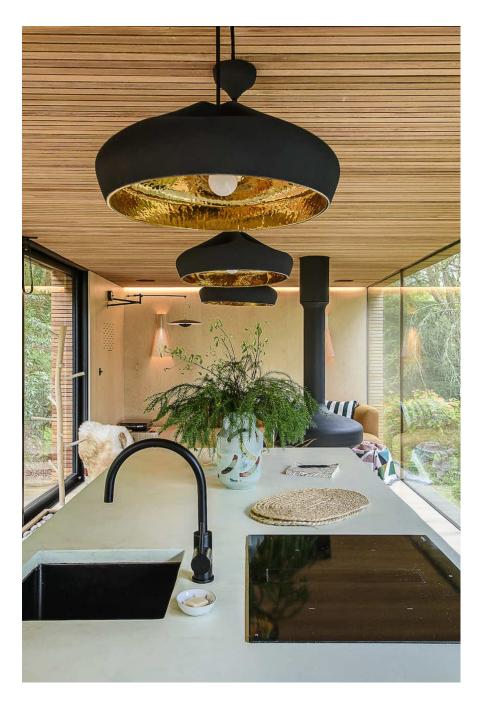

Open plan contemporary elevated Lodge all on one level, set in 8 acres of mature woodland featuring deciduous and evergreen trees. The Lodge has a warm and cosy feeling with a biophillic, minimalist design. Fully glass fronted elevated with one bedroom, kitchen/lounge with floating fireplace, pebble stone bath with a view into the forest. Access via 3m wide sliding doors. Parking within 20 metres of the lodge for up to 10 cars. Fully functioning kitchen with large kitchen island, bathroom, 75 m2 of fully tint-able glass, built in speakers.