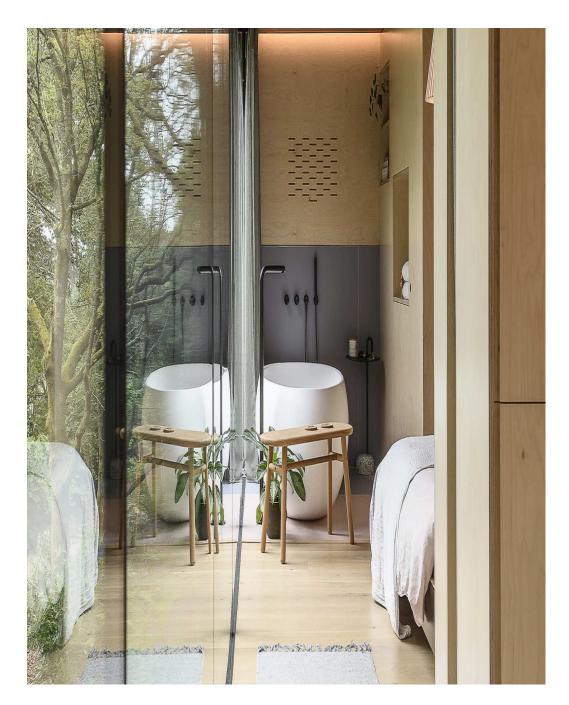

Open plan contemporary elevated Lodge all on one level, set in 8 acres of mature woodland featuring deciduous and evergreen trees. The Lodge has a warm and cosy feeling with a biophillic, minimalist design. Fully glass fronted elevated with one bedroom, kitchen/lounge with floating fireplace, pebble stone bath with a view into the forest. Access via 3m wide sliding doors. Parking within 20 metres of the lodge for up to 10 cars. Fully functioning kitchen with large kitchen island, bathroom, 75 m2 of fully tint-able glass, built in speakers.