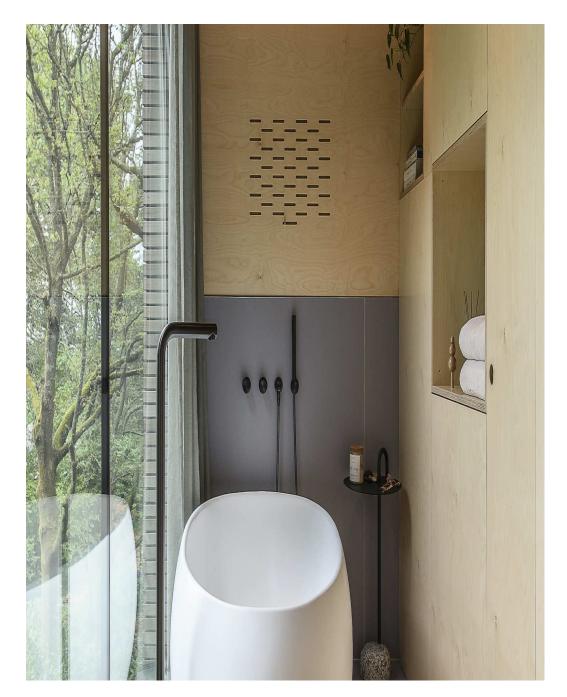

Open plan contemporary elevated Lodge all on one level, set in 8 acres of mature woodland featuring deciduous and evergreen trees. The Lodge has a warm and cosy feeling with a biophillic, minimalist design. Fully glass fronted elevated with one bedroom, kitchen/lounge with floating fireplace, pebble stone bath with a view into the forest. Access via 3m wide sliding doors. Parking within 20 metres of the lodge for up to 10 cars. Fully functioning kitchen with large kitchen island, bathroom, 75 m2 of fully tint-able glass, built in speakers.