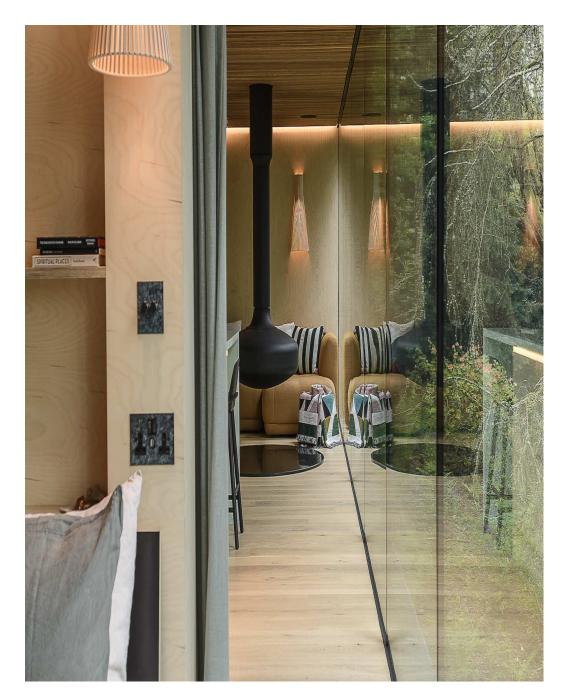

Open plan contemporary elevated Lodge all on one level, set in 8 acres of mature woodland featuring deciduous and evergreen trees. The Lodge has a warm and cosy feeling with a biophillic, minimalist design. Fully glass fronted elevated with one bedroom, kitchen/lounge with floating fireplace, pebble stone bath with a view into the forest. Access via 3m wide sliding doors. Parking within 20 metres of the lodge for up to 10 cars. Fully functioning kitchen with large kitchen island, bathroom, 75 m2 of fully tint-able glass, built in speakers.