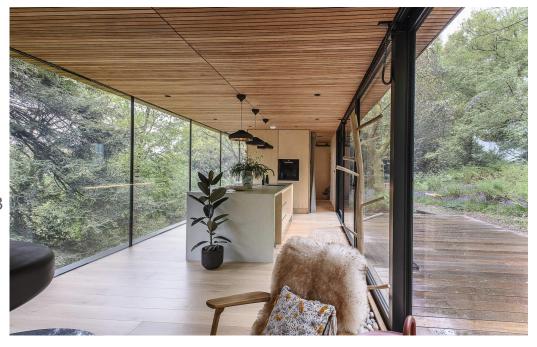

Open plan contemporary elevated Lodge all on one level, set in 8 acres of mature woodland featuring deciduous and evergreen trees. The Lodge has a warm and cosy feeling with a biophillic, minimalist design. Fully glass fronted elevated with one bedroom, kitchen/lounge with floating fireplace, pebble stone bath with a view into the forest. Access via 3m wide sliding doors. Parking within 20 metres of the lodge for up to 10 cars. Fully functioning kitchen with large kitchen island, bathroom, 75 m2 of fully tint-able glass, built in speakers.