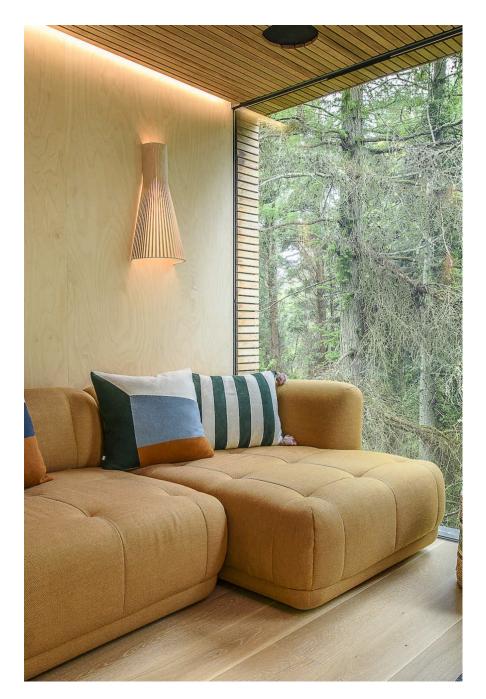

Open plan contemporary elevated Lodge all on one level, set in 8 acres of mature woodland featuring deciduous and evergreen trees. The Lodge has a warm and cosy feeling with a biophillic, minimalist design. Fully glass fronted elevated with one bedroom, kitchen/lounge with floating fireplace, pebble stone bath with a view into the forest. Access via 3m wide sliding doors. Parking within 20 metres of the lodge for up to 10 cars. Fully functioning kitchen with large kitchen island, bathroom, 75 m2 of fully tint-able glass, built in speakers.