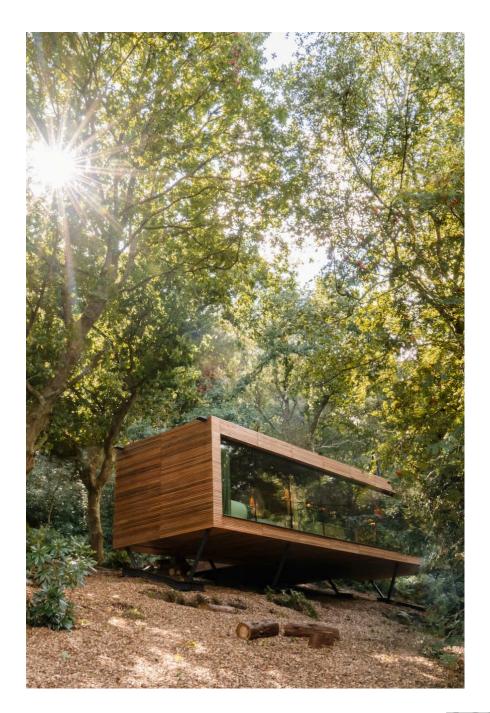

Open plan contemporary elevated Lodge all on one level, set in 8 acres of mature woodland featuring deciduous and evergreen trees. The Lodge has a warm and cosy feeling with a biophillic, minimalist design. Fully glass fronted elevated with one bedroom, kitchen/lounge with floating fireplace, pebble stone bath with a view into the forest. Access via 3m wide sliding doors. Parking within 20 metres of the lodge for up to 10 cars. Fully functioning kitchen with large kitchen island, bathroom, 75 m2 of fully tint-able glass, built in speakers.