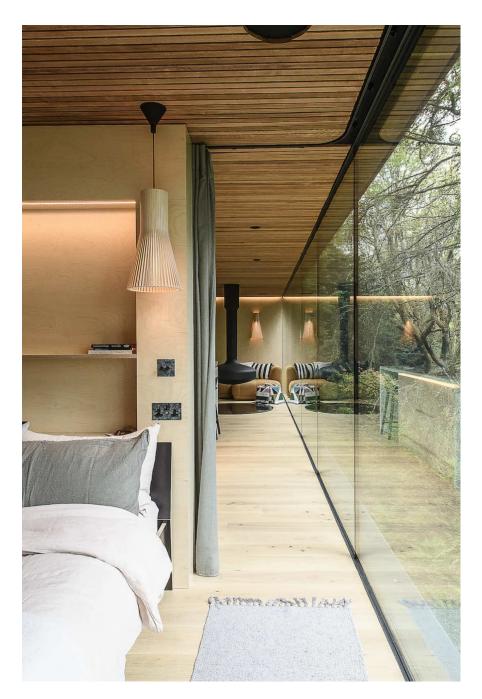

Open plan contemporary elevated Lodge all on one level, set in 8 acres of mature woodland featuring deciduous and evergreen trees. The Lodge has a warm and cosy feeling with a biophillic, minimalist design. Fully glass fronted elevated with one bedroom, kitchen/lounge with floating fireplace, pebble stone bath with a view into the forest. Access via 3m wide sliding doors. Parking within 20 metres of the lodge for up to 10 cars. Fully functioning kitchen with large kitchen island, bathroom, 75 m2 of fully tint-able glass, built in speakers.