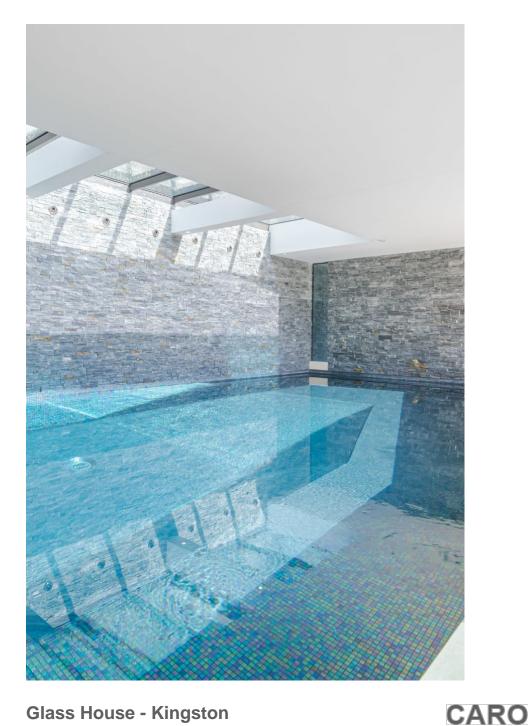

Light and spacious contemporary home that is architecturally designed. It has an indoor/outdoor swimming pool, a huge open kitchen/living area and large lush garden. This amazing property has 6 bedrooms, 6 bathrooms, a cinema room and a snooker room.