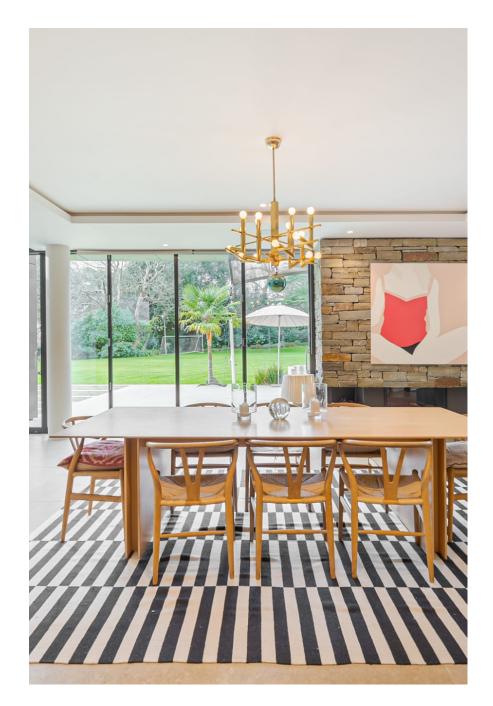

Light and spacious contemporary home that is architecturally designed. It has an indoor/outdoor swimming pool, a huge open kitchen/living area and large lush garden. This amazing property has 6 bedrooms, 6 bathrooms, a cinema room and a snooker room.