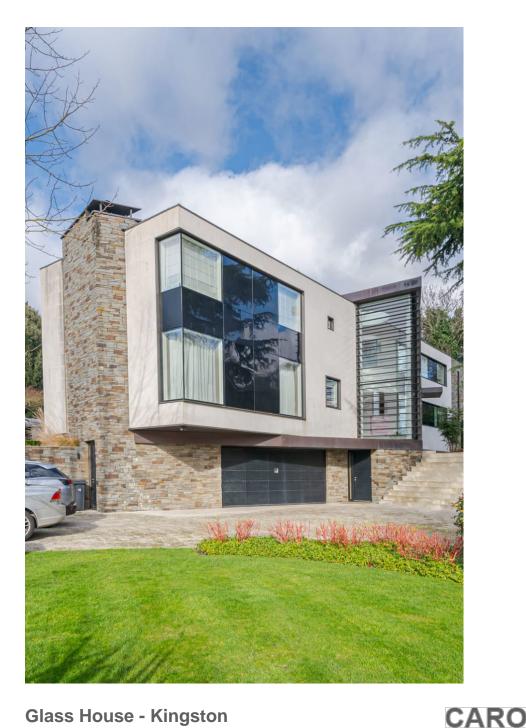

Light and spacious contemporary home that is architecturally designed. It has an indoor/outdoor swimming pool, a huge open kitchen/living area and large lush garden. This amazing property has 6 bedrooms, 6 bathrooms, a cinema room and a snooker room.