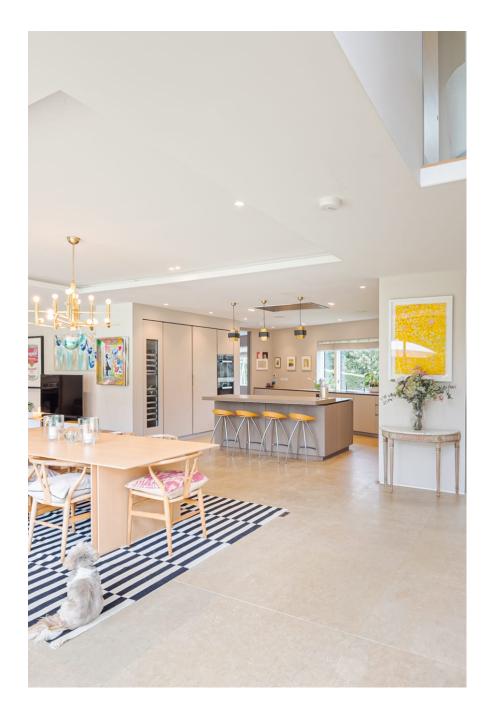

Light and spacious contemporary home that is architecturally designed. It has an indoor/outdoor swimming pool, a huge open kitchen/living area and large lush garden. This amazing property has 6 bedrooms, 6 bathrooms, a cinema room and a snooker room.