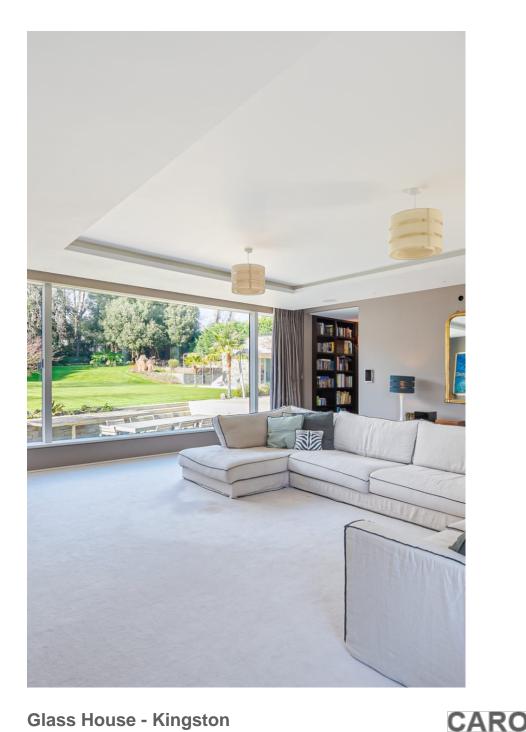

Light and spacious contemporary home that is architecturally designed. It has an indoor/outdoor swimming pool, a huge open kitchen/living area and large lush garden. This amazing property has 6 bedrooms, 6 bathrooms, a cinema room and a snooker room.