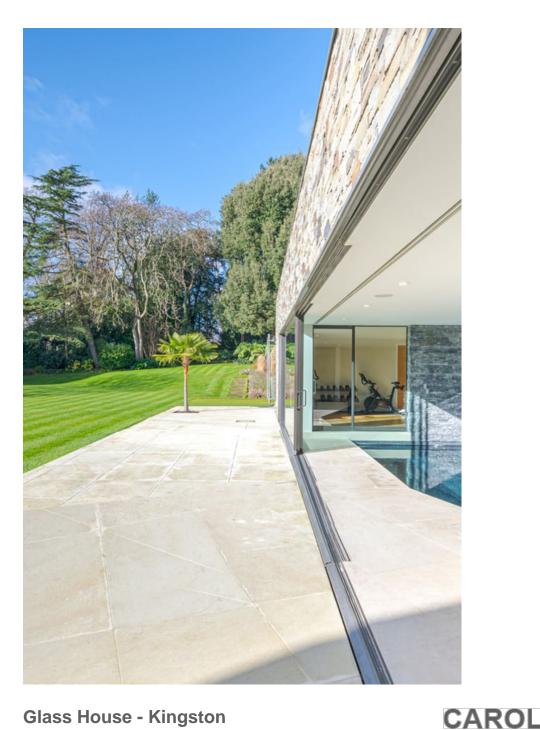

Light and spacious contemporary home that is architecturally designed. It has an indoor/outdoor swimming pool, a huge open kitchen/living area and large lush garden. This amazing property has 6 bedrooms, 6 bathrooms, a cinema room and a snooker room.