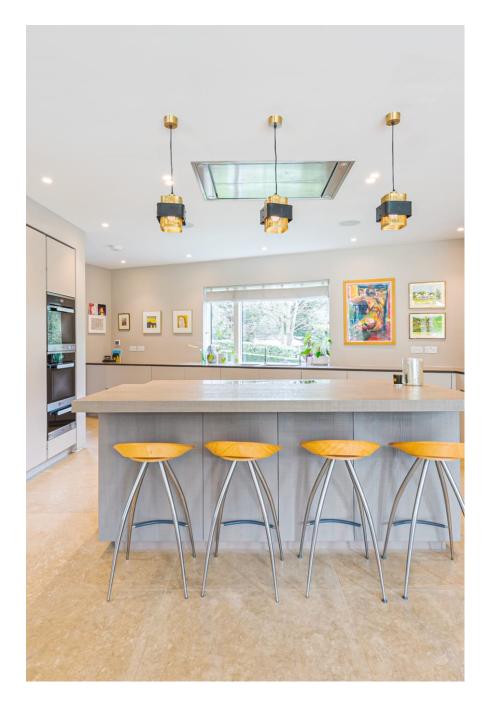

Light and spacious contemporary home that is architecturally designed. It has an indoor/outdoor swimming pool, a huge open kitchen/living area and large lush garden. This amazing property has 6 bedrooms, 6 bathrooms, a cinema room and a snooker room.