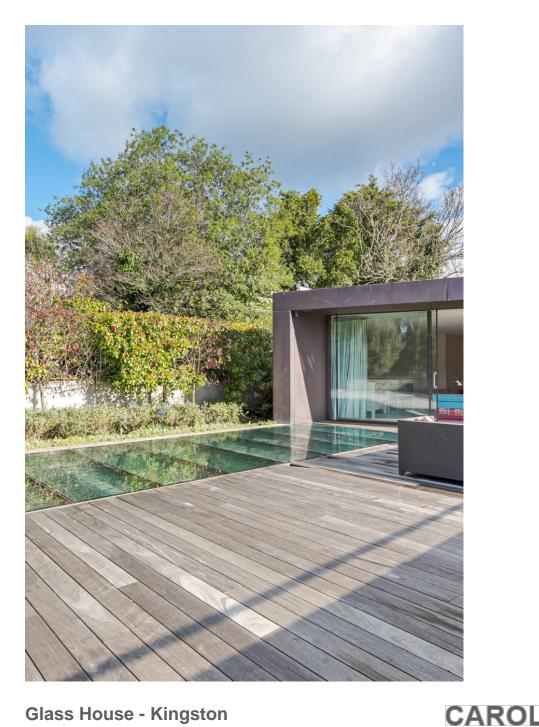

Light and spacious contemporary home that is architecturally designed. It has an indoor/outdoor swimming pool, a huge open kitchen/living area and large lush garden. This amazing property has 6 bedrooms, 6 bathrooms, a cinema room and a snooker room.