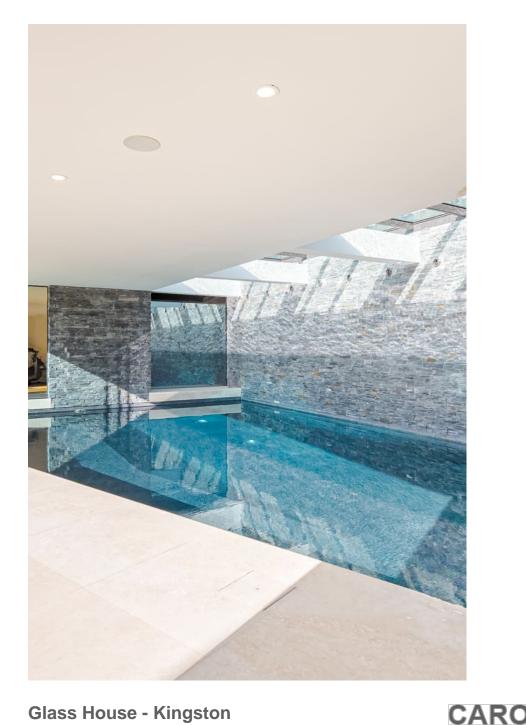

Light and spacious contemporary home that is architecturally designed. It has an indoor/outdoor swimming pool, a huge open kitchen/living area and large lush garden. This amazing property has 6 bedrooms, 6 bathrooms, a cinema room and a snooker room.