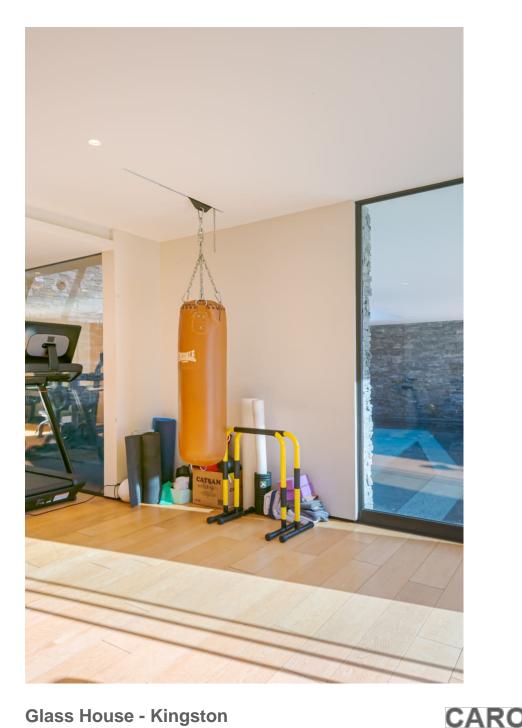

Light and spacious contemporary home that is architecturally designed. It has an indoor/outdoor swimming pool, a huge open kitchen/living area and large lush garden. This amazing property has 6 bedrooms, 6 bathrooms, a cinema room and a snooker room.