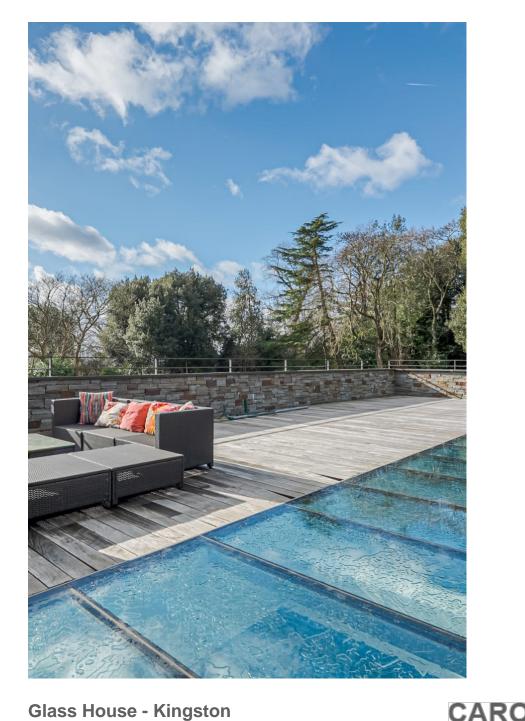

Light and spacious contemporary home that is architecturally designed. It has an indoor/outdoor swimming pool, a huge open kitchen/living area and large lush garden. This amazing property has 6 bedrooms, 6 bathrooms, a cinema room and a snooker room.