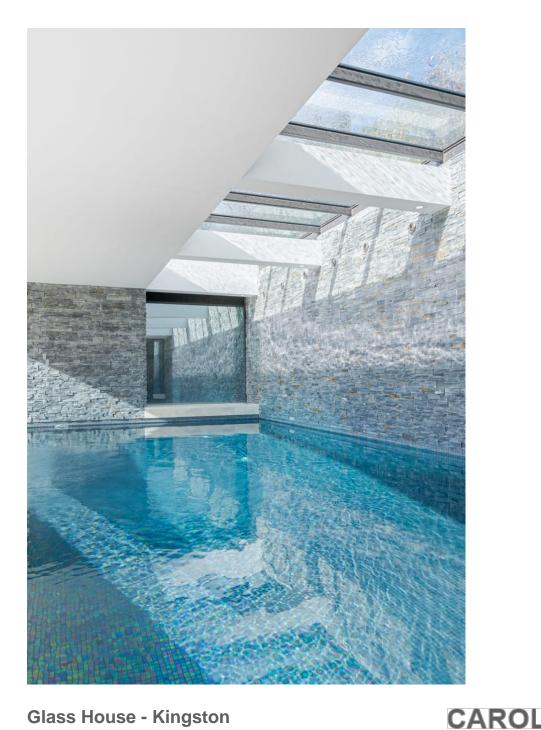

Light and spacious contemporary home that is architecturally designed. It has an indoor/outdoor swimming pool, a huge open kitchen/living area and large lush garden. This amazing property has 6 bedrooms, 6 bathrooms, a cinema room and a snooker room.