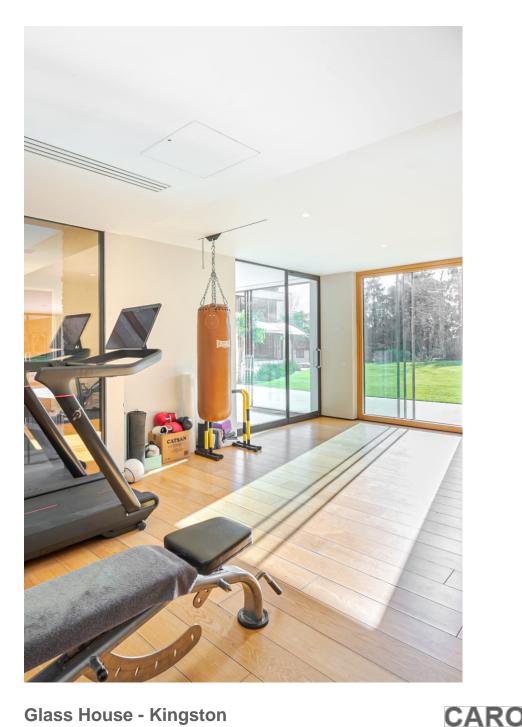

Light and spacious contemporary home that is architecturally designed. It has an indoor/outdoor swimming pool, a huge open kitchen/living area and large lush garden. This amazing property has 6 bedrooms, 6 bathrooms, a cinema room and a snooker room.