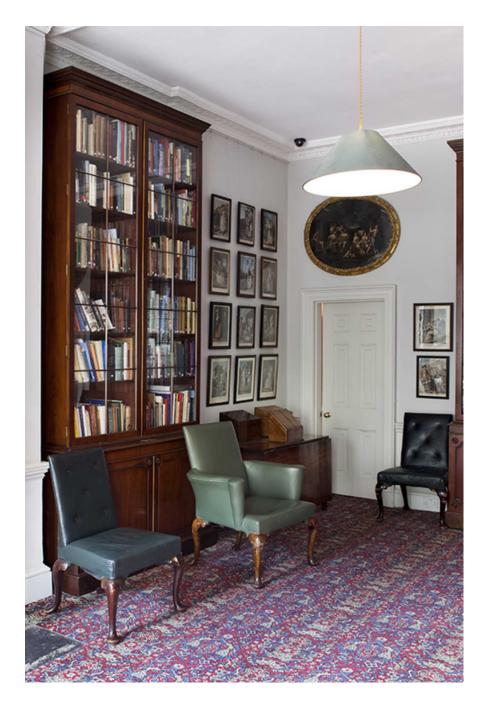

This stunning Georgian property offers a spacious and sun drenched location for film and photography crews. PLEASE NOTE : the main rooms in this propeorty - currently painted green - are now white. Pictures coming soon Features open fireplaces, sandstone staircase, ornate pressed metal ceilings, wooden flooring, Persian rugs, antique furnishings, a library room, traditional painted portraiture, fabulous exteriors, a basement filing room and floor to ceiling windows offering an abundance of natural light. Perfect location for editorial, evening wear, bridal, portraiture, and English heritage shoots. Please note: this property is continually updated so a visit is recommended prior to shooting.