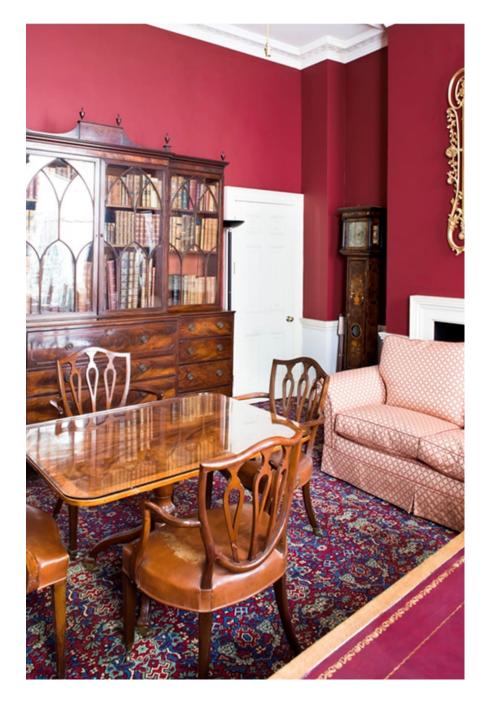

This stunning Georgian property offers a spacious and sun drenched location for film and photography crews. PLEASE NOTE : the main rooms in this propeorty - currently painted green - are now white. Pictures coming soon Features open fireplaces, sandstone staircase, ornate pressed metal ceilings, wooden flooring, Persian rugs, antique furnishings, a library room, traditional painted portraiture, fabulous exteriors, a basement filing room and floor to ceiling windows offering an abundance of natural light. Perfect location for editorial, evening wear, bridal, portraiture, and English heritage shoots. Please note: this property is continually updated so a visit is recommended prior to shooting.