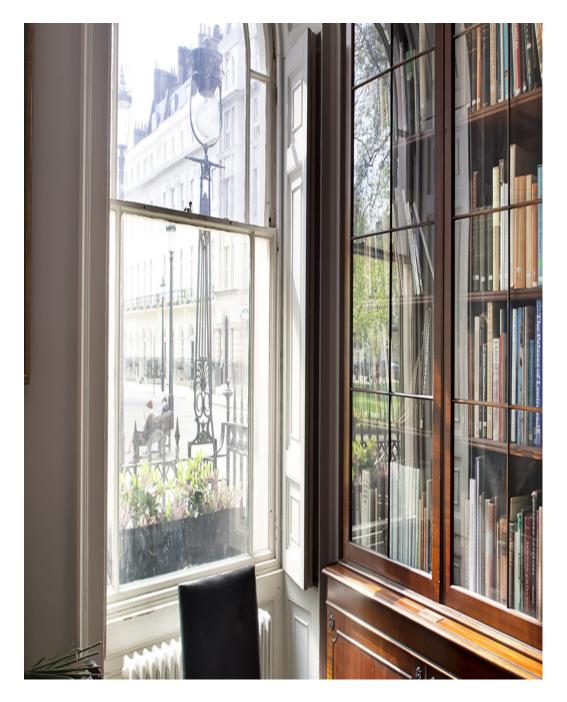

This stunning Georgian property offers a spacious and sun drenched location for film and photography crews. PLEASE NOTE : the main rooms in this propeorty - currently painted green - are now white. Pictures coming soon Features open fireplaces, sandstone staircase, ornate pressed metal ceilings, wooden flooring, Persian rugs, antique furnishings, a library room, traditional painted portraiture, fabulous exteriors, a basement filing room and floor to ceiling windows offering an abundance of natural light. Perfect location for editorial, evening wear, bridal, portraiture, and English heritage shoots. Please note: this property is continually updated so a visit is recommended prior to shooting.