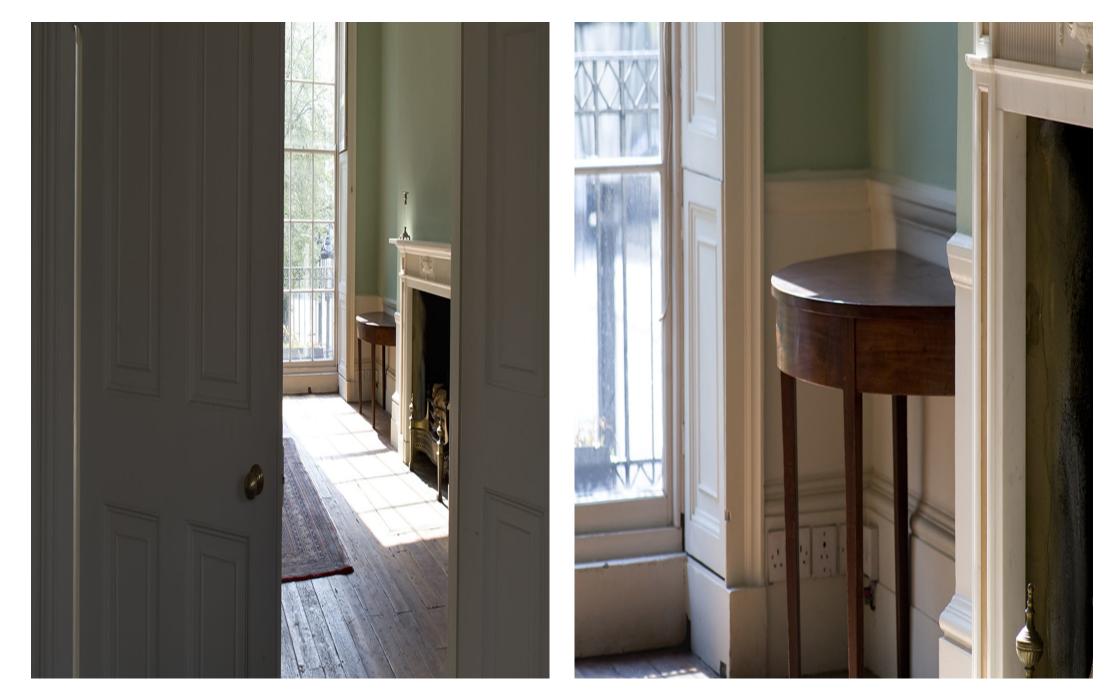

This stunning Georgian property offers a spacious and sun drenched location for film and photography crews. PLEASE NOTE : the main rooms in this propeorty - currently painted green - are now white. Pictures coming soon Features open fireplaces, sandstone staircase, ornate pressed metal ceilings, wooden flooring, Persian rugs, antique furnishings, a library room, traditional painted portraiture, fabulous exteriors, a basement filing room and floor to ceiling windows offering an abundance of natural light. Perfect location for editorial, evening wear, bridal, portraiture, and English heritage shoots. Please note: this property is continually updated so a visit is recommended prior to shooting.