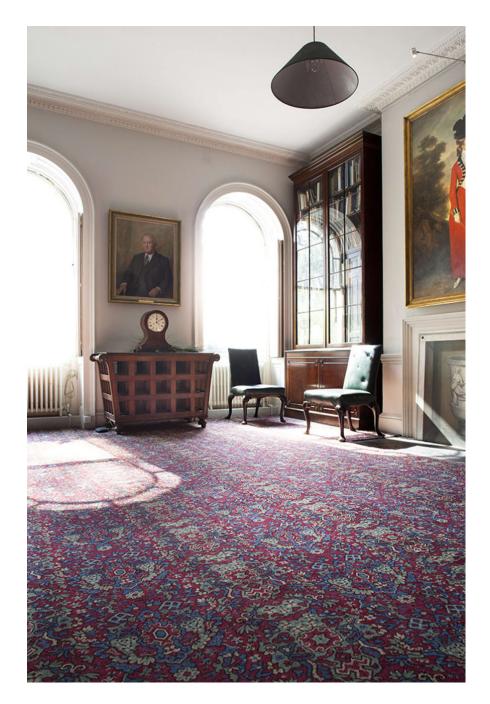

This stunning Georgian property offers a spacious and sun drenched location for film and photography crews. PLEASE NOTE : the main rooms in this propeorty - currently painted green - are now white. Pictures coming soon Features open fireplaces, sandstone staircase, ornate pressed metal ceilings, wooden flooring, Persian rugs, antique furnishings, a library room, traditional painted portraiture, fabulous exteriors, a basement filing room and floor to ceiling windows offering an abundance of natural light. Perfect location for editorial, evening wear, bridal, portraiture, and English heritage shoots. Please note: this property is continually updated so a visit is recommended prior to shooting.