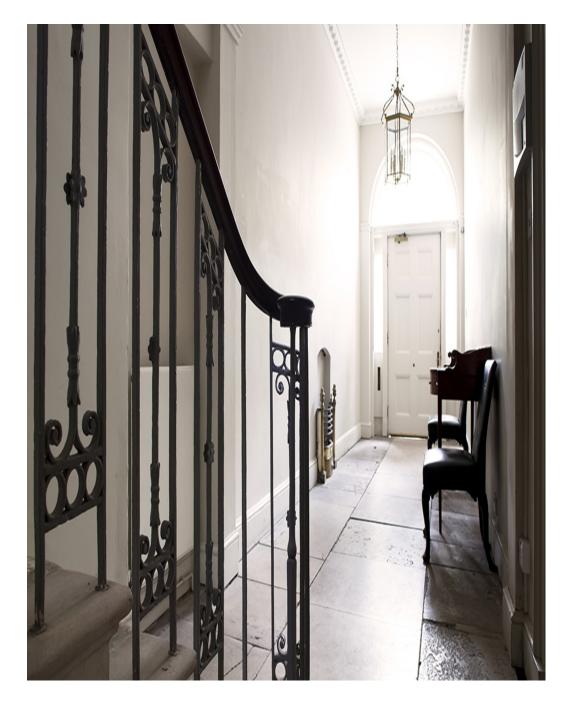

This stunning Georgian property offers a spacious and sun drenched location for film and photography crews. PLEASE NOTE : the main rooms in this propeorty - currently painted green - are now white. Pictures coming soon Features open fireplaces, sandstone staircase, ornate pressed metal ceilings, wooden flooring, Persian rugs, antique furnishings, a library room, traditional painted portraiture, fabulous exteriors, a basement filing room and floor to ceiling windows offering an abundance of natural light. Perfect location for editorial, evening wear, bridal, portraiture, and English heritage shoots. Please note: this property is continually updated so a visit is recommended prior to shooting.