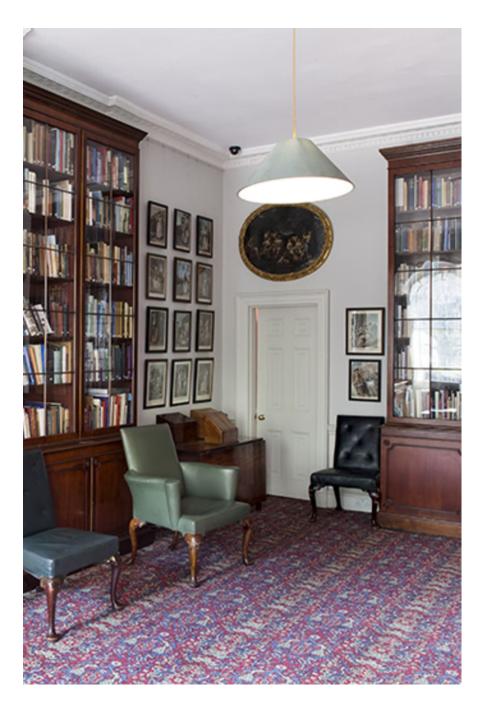

This stunning Georgian property offers a spacious and sun drenched location for film and photography crews. PLEASE NOTE : the main rooms in this propeorty - currently painted green - are now white. Pictures coming soon Features open fireplaces, sandstone staircase, ornate pressed metal ceilings, wooden flooring, Persian rugs, antique furnishings, a library room, traditional painted portraiture, fabulous exteriors, a basement filing room and floor to ceiling windows offering an abundance of natural light. Perfect location for editorial, evening wear, bridal, portraiture, and English heritage shoots. Please note: this property is continually updated so a visit is recommended prior to shooting.