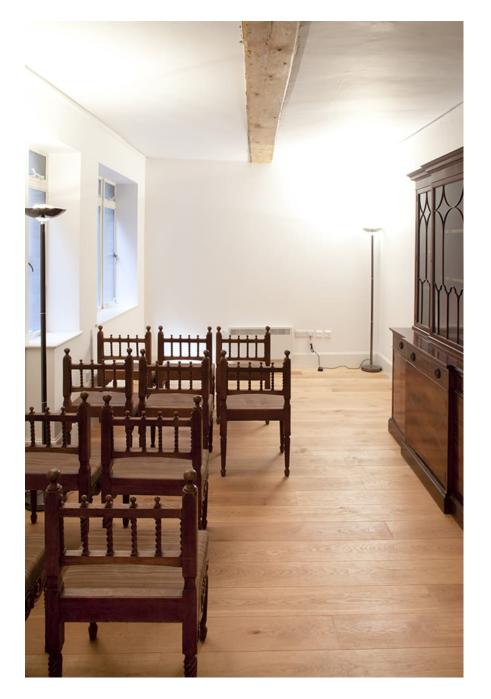

This stunning Georgian property offers a spacious and sun drenched location for film and photography crews. PLEASE NOTE : the main rooms in this propeorty - currently painted green - are now white. Pictures coming soon Features open fireplaces, sandstone staircase, ornate pressed metal ceilings, wooden flooring, Persian rugs, antique furnishings, a library room, traditional painted portraiture, fabulous exteriors, a basement filing room and floor to ceiling windows offering an abundance of natural light. Perfect location for editorial, evening wear, bridal, portraiture, and English heritage shoots. Please note: this property is continually updated so a visit is recommended prior to shooting.