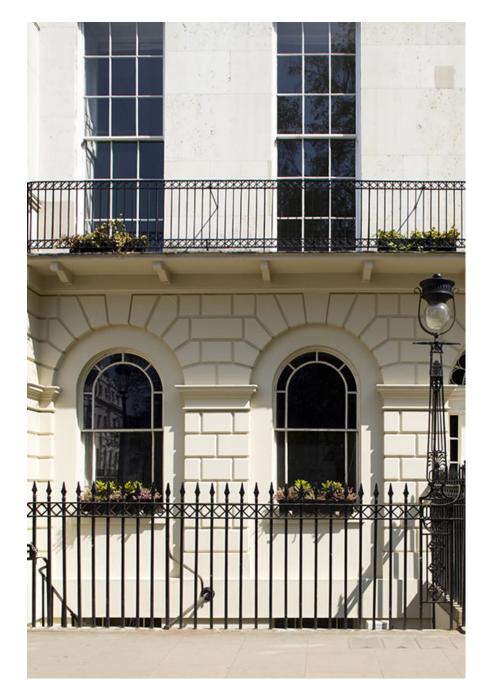

This stunning Georgian property offers a spacious and sun drenched location for film and photography crews. PLEASE NOTE : the main rooms in this propeorty - currently painted green - are now white. Pictures coming soon Features open fireplaces, sandstone staircase, ornate pressed metal ceilings, wooden flooring, Persian rugs, antique furnishings, a library room, traditional painted portraiture, fabulous exteriors, a basement filing room and floor to ceiling windows offering an abundance of natural light. Perfect location for editorial, evening wear, bridal, portraiture, and English heritage shoots. Please note: this property is continually updated so a visit is recommended prior to shooting.