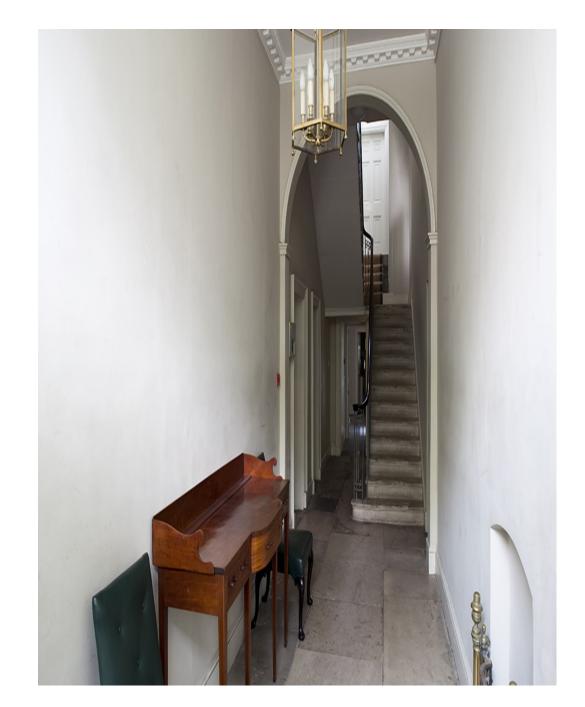

This stunning Georgian property offers a spacious and sun drenched location for film and photography crews. PLEASE NOTE : the main rooms in this propeorty - currently painted green - are now white. Pictures coming soon Features open fireplaces, sandstone staircase, ornate pressed metal ceilings, wooden flooring, Persian rugs, antique furnishings, a library room, traditional painted portraiture, fabulous exteriors, a basement filing room and floor to ceiling windows offering an abundance of natural light. Perfect location for editorial, evening wear, bridal, portraiture, and English heritage shoots. Please note: this property is continually updated so a visit is recommended prior to shooting.