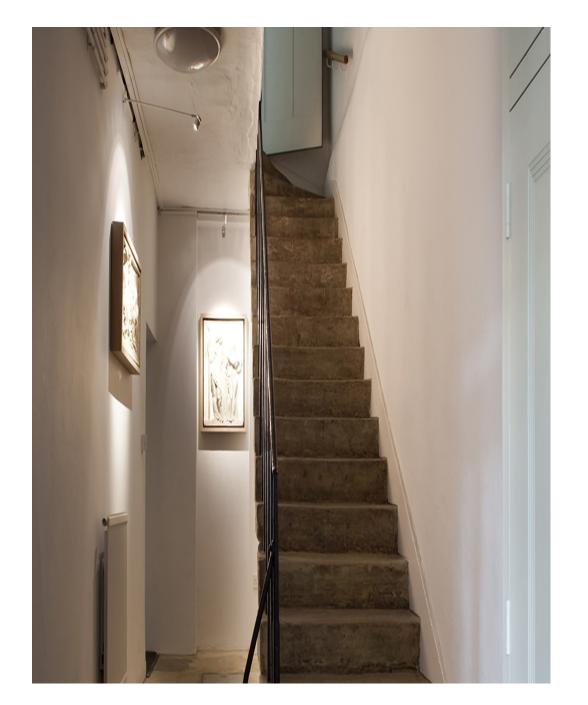

This stunning Georgian property offers a spacious and sun drenched location for film and photography crews. PLEASE NOTE : the main rooms in this propeorty - currently painted green - are now white. Pictures coming soon Features open fireplaces, sandstone staircase, ornate pressed metal ceilings, wooden flooring, Persian rugs, antique furnishings, a library room, traditional painted portraiture, fabulous exteriors, a basement filing room and floor to ceiling windows offering an abundance of natural light. Perfect location for editorial, evening wear, bridal, portraiture, and English heritage shoots. Please note: this property is continually updated so a visit is recommended prior to shooting.