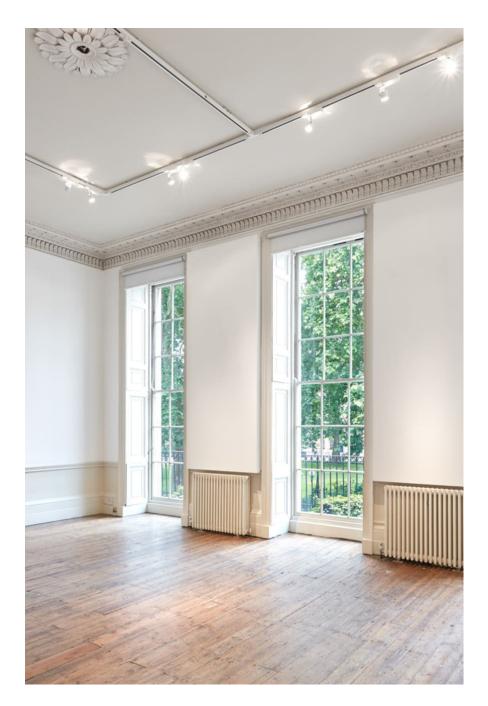

This stunning Georgian property offers a spacious and sun drenched location for film and photography crews. PLEASE NOTE : the main rooms in this propeorty - currently painted green - are now white. Pictures coming soon Features open fireplaces, sandstone staircase, ornate pressed metal ceilings, wooden flooring, Persian rugs, antique furnishings, a library room, traditional painted portraiture, fabulous exteriors, a basement filing room and floor to ceiling windows offering an abundance of natural light. Perfect location for editorial, evening wear, bridal, portraiture, and English heritage shoots. Please note: this property is continually updated so a visit is recommended prior to shooting.