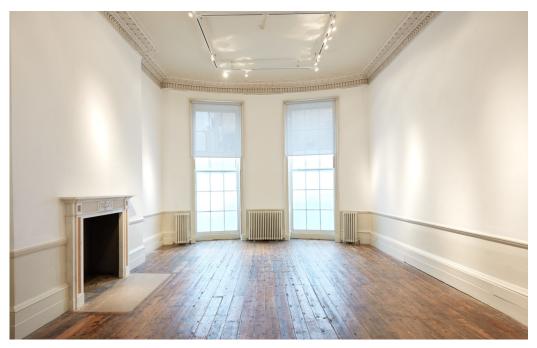

This stunning Georgian property offers a spacious and sun drenched location for film and photography crews. PLEASE NOTE : the main rooms in this propeorty - currently painted green - are now white. Pictures coming soon Features open fireplaces, sandstone staircase, ornate pressed metal ceilings, wooden flooring, Persian rugs, antique furnishings, a library room, traditional painted portraiture, fabulous exteriors, a basement filing room and floor to ceiling windows offering an abundance of natural light. Perfect location for editorial, evening wear, bridal, portraiture, and English heritage shoots. Please note: this property is continually updated so a visit is recommended prior to shooting.