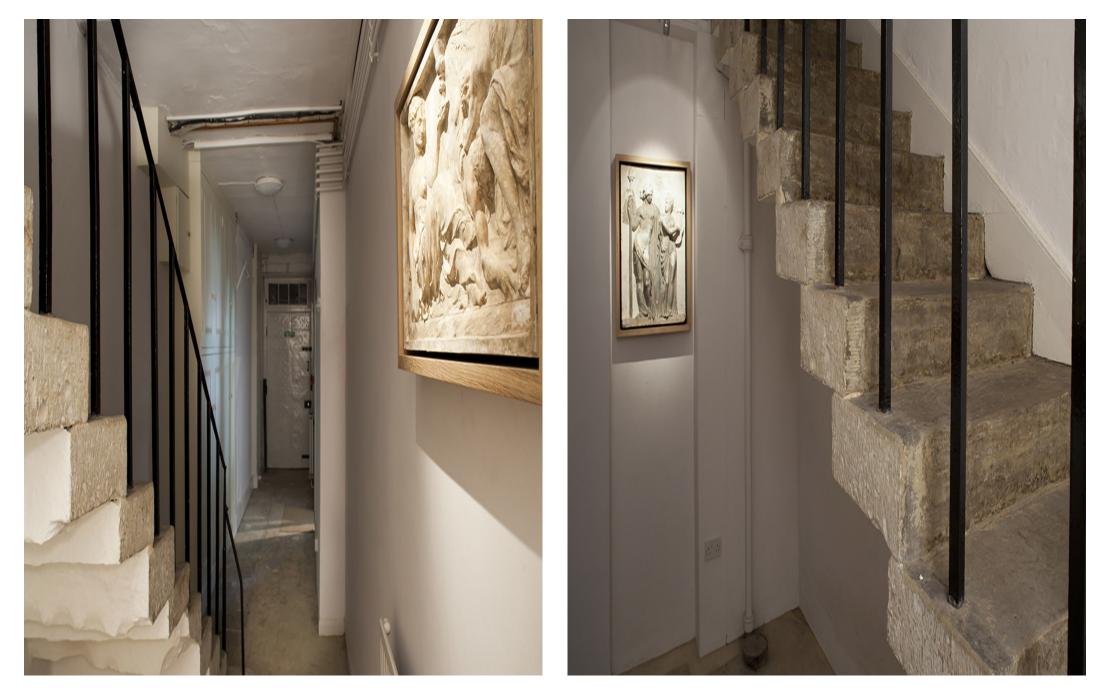

This stunning Georgian property offers a spacious and sun drenched location for film and photography crews. PLEASE NOTE : the main rooms in this propeorty - currently painted green - are now white. Pictures coming soon Features open fireplaces, sandstone staircase, ornate pressed metal ceilings, wooden flooring, Persian rugs, antique furnishings, a library room, traditional painted portraiture, fabulous exteriors, a basement filing room and floor to ceiling windows offering an abundance of natural light. Perfect location for editorial, evening wear, bridal, portraiture, and English heritage shoots. Please note: this property is continually updated so a visit is recommended prior to shooting.