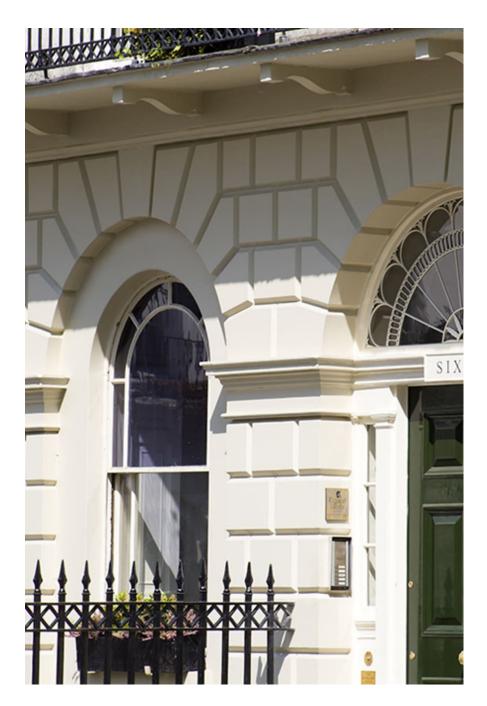

This stunning Georgian property offers a spacious and sun drenched location for film and photography crews. PLEASE NOTE : the main rooms in this propeorty - currently painted green - are now white. Pictures coming soon Features open fireplaces, sandstone staircase, ornate pressed metal ceilings, wooden flooring, Persian rugs, antique furnishings, a library room, traditional painted portraiture, fabulous exteriors, a basement filing room and floor to ceiling windows offering an abundance of natural light. Perfect location for editorial, evening wear, bridal, portraiture, and English heritage shoots. Please note: this property is continually updated so a visit is recommended prior to shooting.