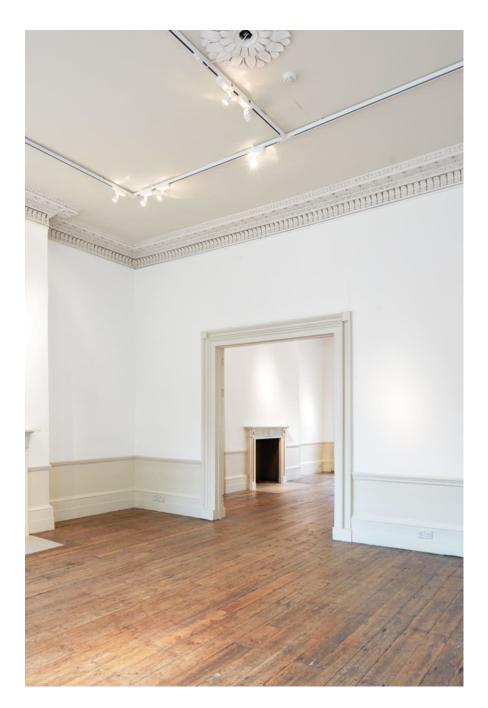

This stunning Georgian property offers a spacious and sun drenched location for film and photography crews. PLEASE NOTE : the main rooms in this propeorty - currently painted green - are now white. Pictures coming soon Features open fireplaces, sandstone staircase, ornate pressed metal ceilings, wooden flooring, Persian rugs, antique furnishings, a library room, traditional painted portraiture, fabulous exteriors, a basement filing room and floor to ceiling windows offering an abundance of natural light. Perfect location for editorial, evening wear, bridal, portraiture, and English heritage shoots. Please note: this property is continually updated so a visit is recommended prior to shooting.