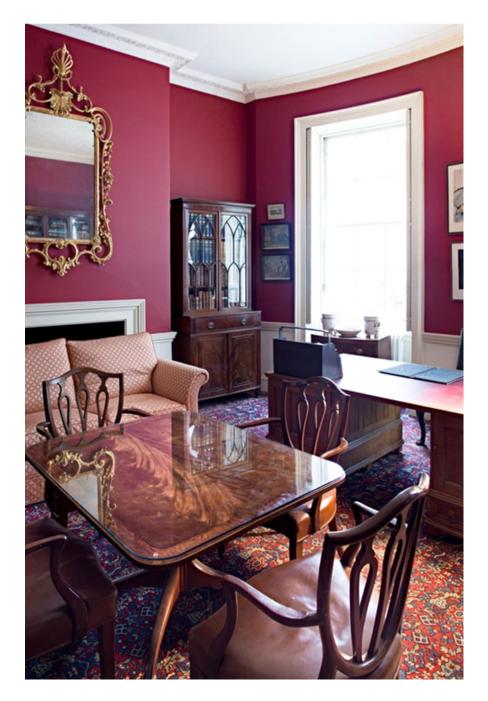

This stunning Georgian property offers a spacious and sun drenched location for film and photography crews. PLEASE NOTE : the main rooms in this propeorty - currently painted green - are now white. Pictures coming soon Features open fireplaces, sandstone staircase, ornate pressed metal ceilings, wooden flooring, Persian rugs, antique furnishings, a library room, traditional painted portraiture, fabulous exteriors, a basement filing room and floor to ceiling windows offering an abundance of natural light. Perfect location for editorial, evening wear, bridal, portraiture, and English heritage shoots. Please note: this property is continually updated so a visit is recommended prior to shooting.