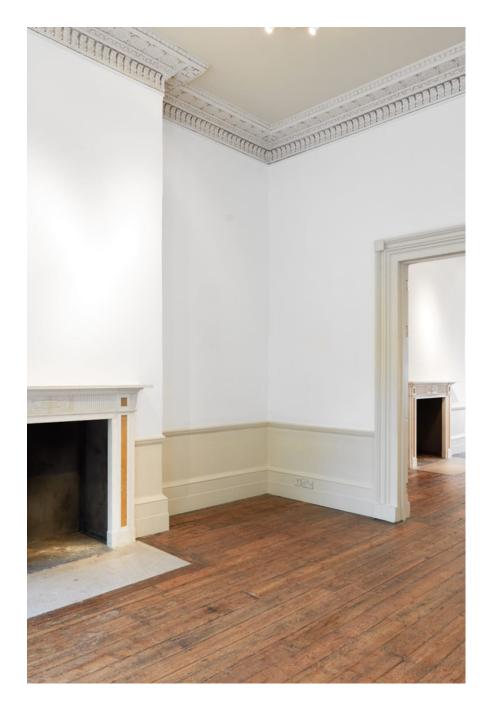

This stunning Georgian property offers a spacious and sun drenched location for film and photography crews. PLEASE NOTE : the main rooms in this propeorty - currently painted green - are now white. Pictures coming soon Features open fireplaces, sandstone staircase, ornate pressed metal ceilings, wooden flooring, Persian rugs, antique furnishings, a library room, traditional painted portraiture, fabulous exteriors, a basement filing room and floor to ceiling windows offering an abundance of natural light. Perfect location for editorial, evening wear, bridal, portraiture, and English heritage shoots. Please note: this property is continually updated so a visit is recommended prior to shooting.