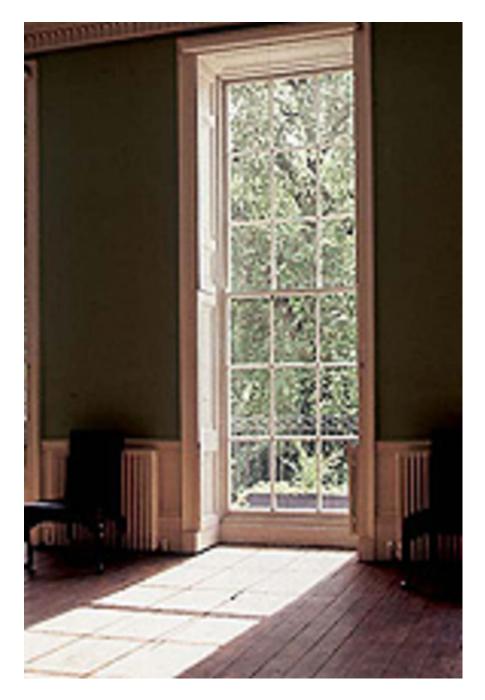

This stunning Georgian property offers a spacious and sun drenched location for film and photography crews. PLEASE NOTE : the main rooms in this propeorty - currently painted green - are now white. Pictures coming soon Features open fireplaces, sandstone staircase, ornate pressed metal ceilings, wooden flooring, Persian rugs, antique furnishings, a library room, traditional painted portraiture, fabulous exteriors, a basement filing room and floor to ceiling windows offering an abundance of natural light. Perfect location for editorial, evening wear, bridal, portraiture, and English heritage shoots. Please note: this property is continually updated so a visit is recommended prior to shooting.