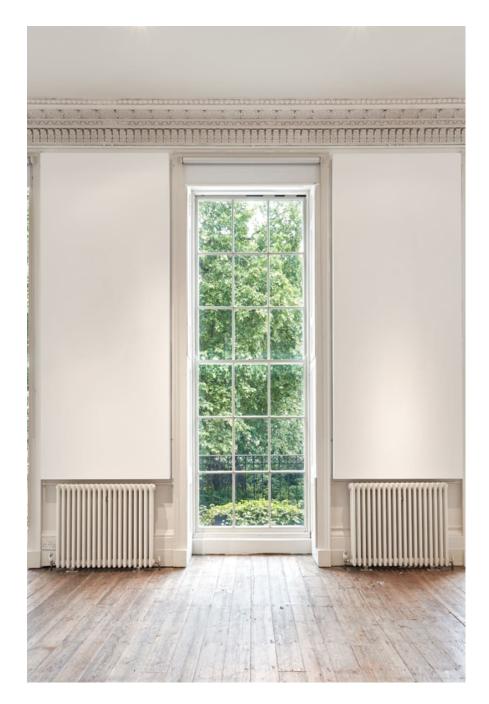

This stunning Georgian property offers a spacious and sun drenched location for film and photography crews. PLEASE NOTE : the main rooms in this propeorty - currently painted green - are now white. Pictures coming soon Features open fireplaces, sandstone staircase, ornate pressed metal ceilings, wooden flooring, Persian rugs, antique furnishings, a library room, traditional painted portraiture, fabulous exteriors, a basement filing room and floor to ceiling windows offering an abundance of natural light. Perfect location for editorial, evening wear, bridal, portraiture, and English heritage shoots. Please note: this property is continually updated so a visit is recommended prior to shooting.