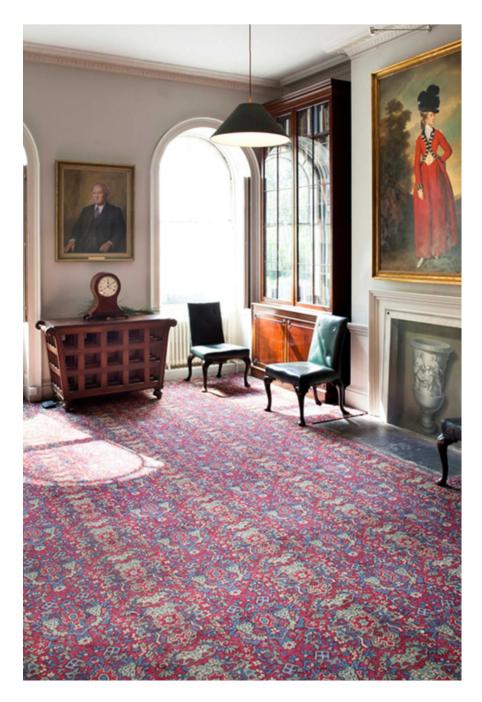

This stunning Georgian property offers a spacious and sun drenched location for film and photography crews. PLEASE NOTE : the main rooms in this propeorty - currently painted green - are now white. Pictures coming soon Features open fireplaces, sandstone staircase, ornate pressed metal ceilings, wooden flooring, Persian rugs, antique furnishings, a library room, traditional painted portraiture, fabulous exteriors, a basement filing room and floor to ceiling windows offering an abundance of natural light. Perfect location for editorial, evening wear, bridal, portraiture, and English heritage shoots. Please note: this property is continually updated so a visit is recommended prior to shooting.