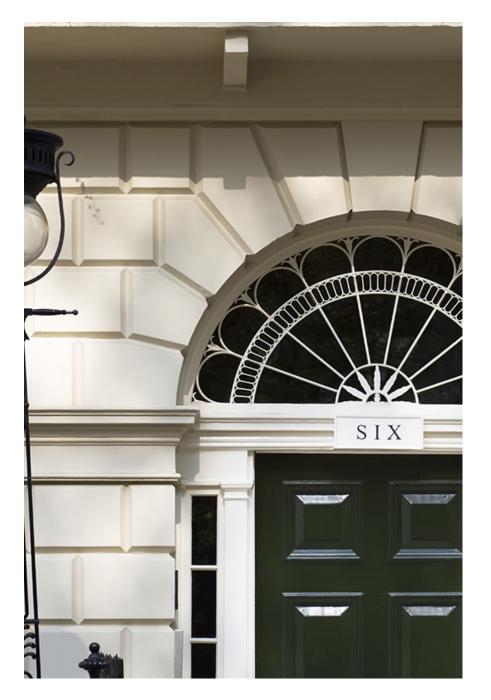

This stunning Georgian property offers a spacious and sun drenched location for film and photography crews. PLEASE NOTE : the main rooms in this propeorty - currently painted green - are now white. Pictures coming soon Features open fireplaces, sandstone staircase, ornate pressed metal ceilings, wooden flooring, Persian rugs, antique furnishings, a library room, traditional painted portraiture, fabulous exteriors, a basement filing room and floor to ceiling windows offering an abundance of natural light. Perfect location for editorial, evening wear, bridal, portraiture, and English heritage shoots. Please note: this property is continually updated so a visit is recommended prior to shooting.