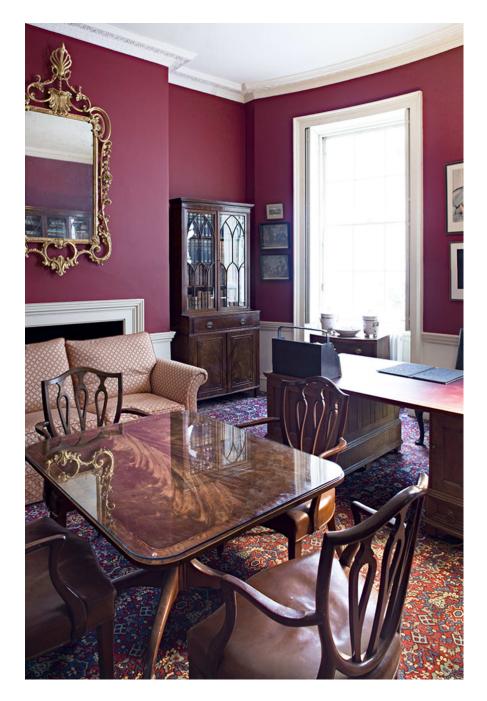

This stunning Georgian property offers a spacious and sun drenched location for film and photography crews. PLEASE NOTE : the main rooms in this propeorty - currently painted green - are now white. Pictures coming soon Features open fireplaces, sandstone staircase, ornate pressed metal ceilings, wooden flooring, Persian rugs, antique furnishings, a library room, traditional painted portraiture, fabulous exteriors, a basement filing room and floor to ceiling windows offering an abundance of natural light. Perfect location for editorial, evening wear, bridal, portraiture, and English heritage shoots. Please note: this property is continually updated so a visit is recommended prior to shooting.