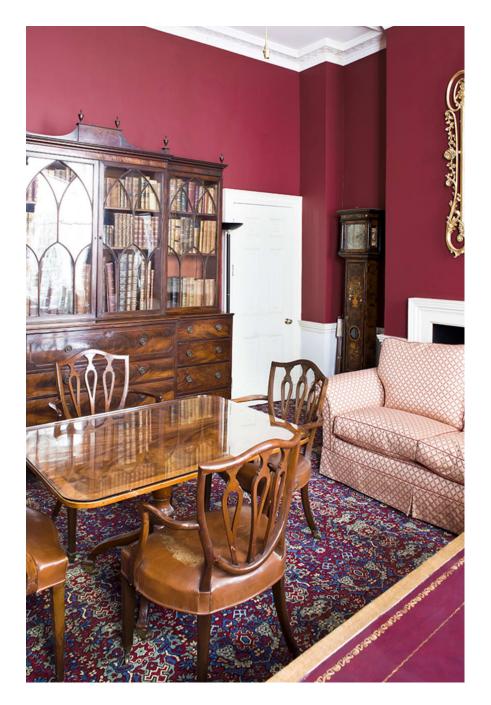

This stunning Georgian property offers a spacious and sun drenched location for film and photography crews. PLEASE NOTE : the main rooms in this propeorty - currently painted green - are now white. Pictures coming soon Features open fireplaces, sandstone staircase, ornate pressed metal ceilings, wooden flooring, Persian rugs, antique furnishings, a library room, traditional painted portraiture, fabulous exteriors, a basement filing room and floor to ceiling windows offering an abundance of natural light. Perfect location for editorial, evening wear, bridal, portraiture, and English heritage shoots. Please note: this property is continually updated so a visit is recommended prior to shooting.