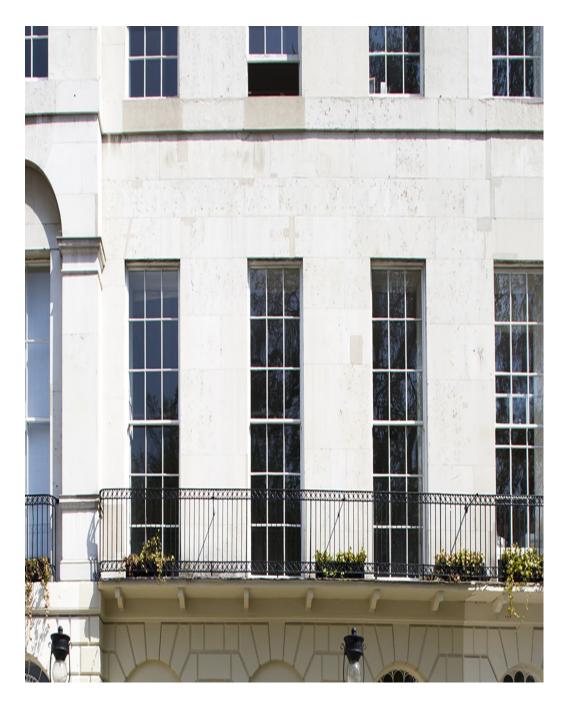

This stunning Georgian property offers a spacious and sun drenched location for film and photography crews. PLEASE NOTE : the main rooms in this propeorty - currently painted green - are now white. Pictures coming soon Features open fireplaces, sandstone staircase, ornate pressed metal ceilings, wooden flooring, Persian rugs, antique furnishings, a library room, traditional painted portraiture, fabulous exteriors, a basement filing room and floor to ceiling windows offering an abundance of natural light. Perfect location for editorial, evening wear, bridal, portraiture, and English heritage shoots. Please note: this property is continually updated so a visit is recommended prior to shooting.