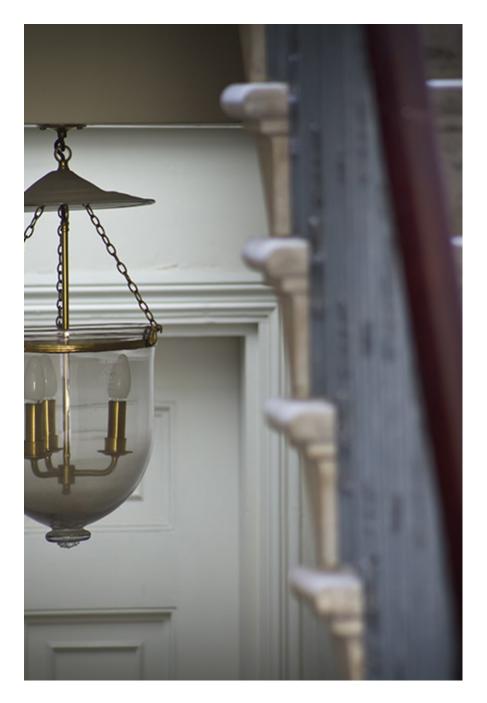

This stunning Georgian property offers a spacious and sun drenched location for film and photography crews. PLEASE NOTE : the main rooms in this propeorty - currently painted green - are now white. Pictures coming soon Features open fireplaces, sandstone staircase, ornate pressed metal ceilings, wooden flooring, Persian rugs, antique furnishings, a library room, traditional painted portraiture, fabulous exteriors, a basement filing room and floor to ceiling windows offering an abundance of natural light. Perfect location for editorial, evening wear, bridal, portraiture, and English heritage shoots. Please note: this property is continually updated so a visit is recommended prior to shooting.