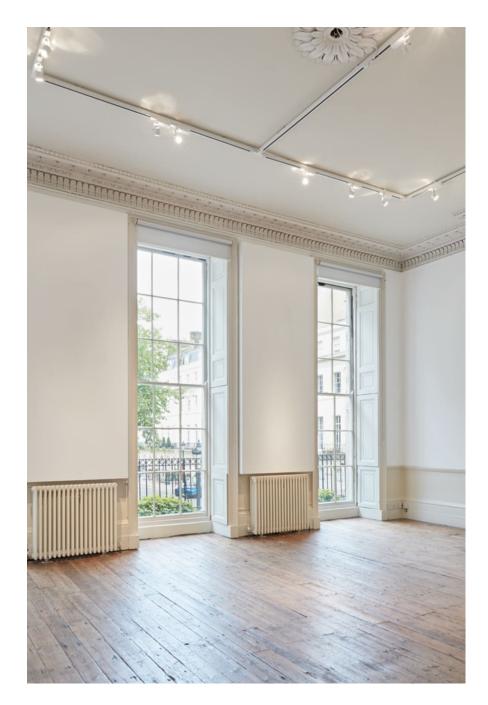

This stunning Georgian property offers a spacious and sun drenched location for film and photography crews. PLEASE NOTE : the main rooms in this propeorty - currently painted green - are now white. Pictures coming soon Features open fireplaces, sandstone staircase, ornate pressed metal ceilings, wooden flooring, Persian rugs, antique furnishings, a library room, traditional painted portraiture, fabulous exteriors, a basement filing room and floor to ceiling windows offering an abundance of natural light. Perfect location for editorial, evening wear, bridal, portraiture, and English heritage shoots. Please note: this property is continually updated so a visit is recommended prior to shooting.