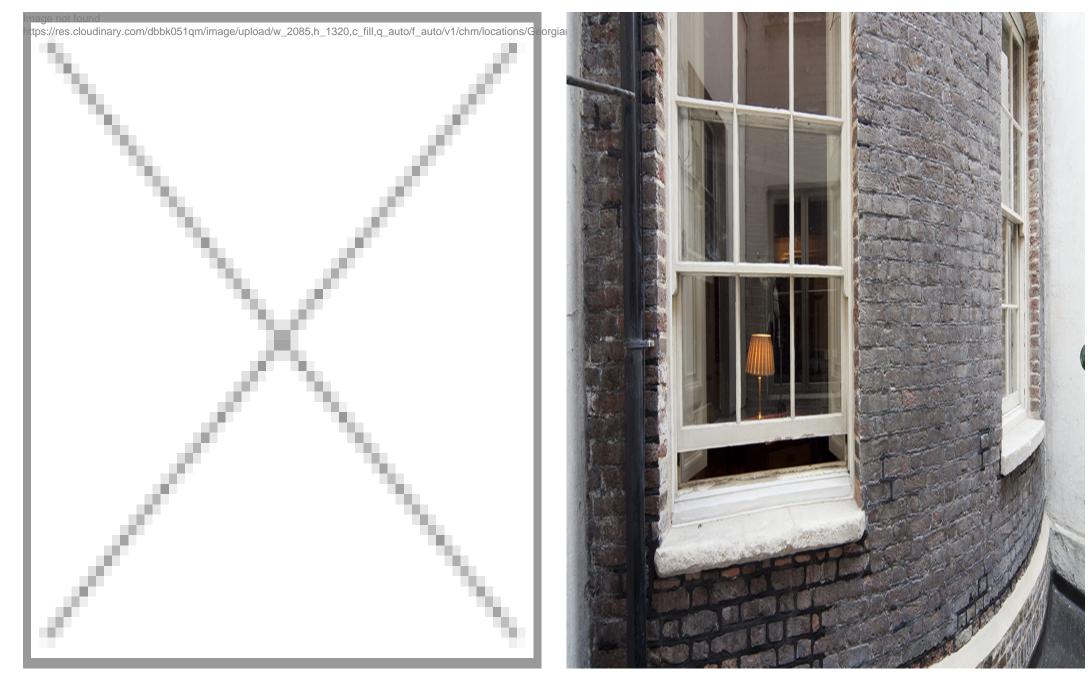

This stunning Georgian property offers a spacious and sun drenched location for film and photography crews. PLEASE NOTE : the main rooms in this propeorty - currently painted green - are now white. Pictures coming soon Features open fireplaces, sandstone staircase, ornate pressed metal ceilings, wooden flooring, Persian rugs, antique furnishings, a library room, traditional painted portraiture, fabulous exteriors, a basement filing room and floor to ceiling windows offering an abundance of natural light. Perfect location for editorial, evening wear, bridal, portraiture, and English heritage shoots. Please note: this property is continually updated so a visit is recommended prior to shooting.