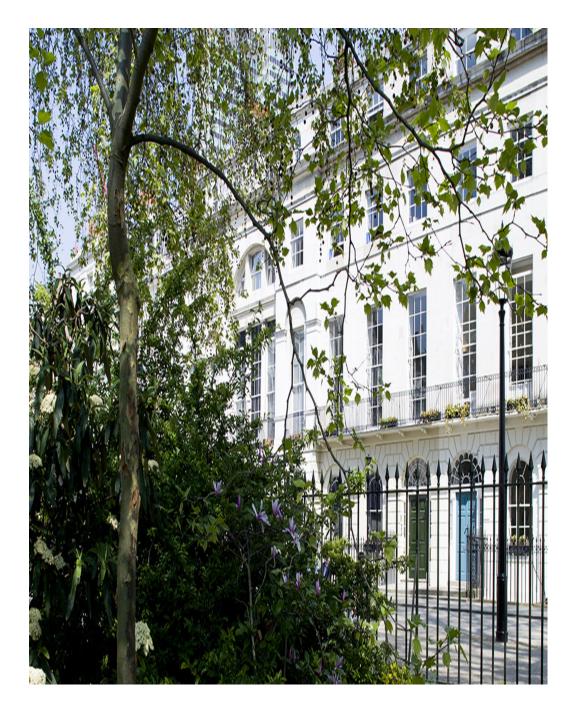

This stunning Georgian property offers a spacious and sun drenched location for film and photography crews. PLEASE NOTE : the main rooms in this propeorty - currently painted green - are now white. Pictures coming soon Features open fireplaces, sandstone staircase, ornate pressed metal ceilings, wooden flooring, Persian rugs, antique furnishings, a library room, traditional painted portraiture, fabulous exteriors, a basement filing room and floor to ceiling windows offering an abundance of natural light. Perfect location for editorial, evening wear, bridal, portraiture, and English heritage shoots. Please note: this property is continually updated so a visit is recommended prior to shooting.