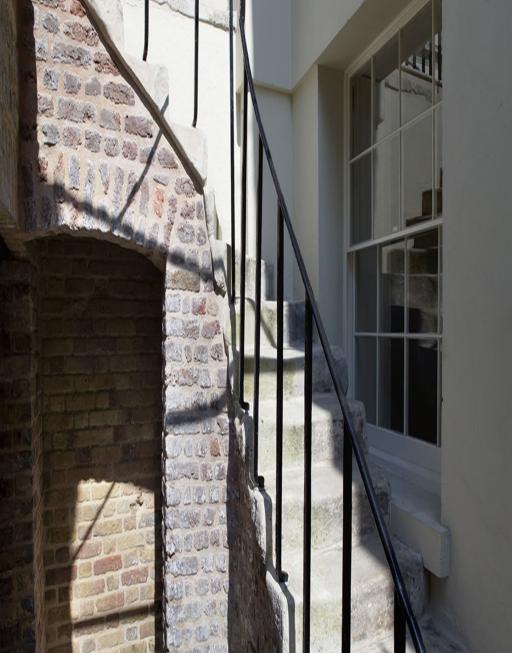

This stunning Georgian property offers a spacious and sun drenched location for film and photography crews. PLEASE NOTE : the main rooms in this propeorty - currently painted green - are now white. Pictures coming soon Features open fireplaces, sandstone staircase, ornate pressed metal ceilings, wooden flooring, Persian rugs, antique furnishings, a library room, traditional painted portraiture, fabulous exteriors, a basement filing room and floor to ceiling windows offering an abundance of natural light. Perfect location for editorial, evening wear, bridal, portraiture, and English heritage shoots. Please note: this property is continually updated so a visit is recommended prior to shooting.