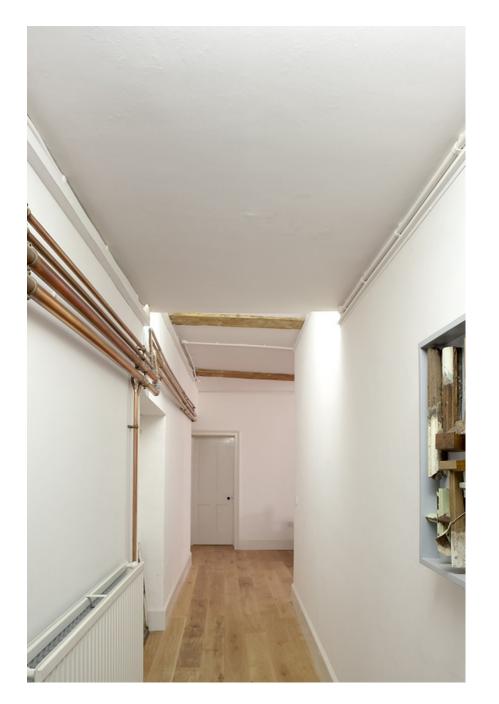

This stunning Georgian property offers a spacious and sun drenched location for film and photography crews. PLEASE NOTE : the main rooms in this propeorty - currently painted green - are now white. Pictures coming soon Features open fireplaces, sandstone staircase, ornate pressed metal ceilings, wooden flooring, Persian rugs, antique furnishings, a library room, traditional painted portraiture, fabulous exteriors, a basement filing room and floor to ceiling windows offering an abundance of natural light. Perfect location for editorial, evening wear, bridal, portraiture, and English heritage shoots. Please note: this property is continually updated so a visit is recommended prior to shooting.