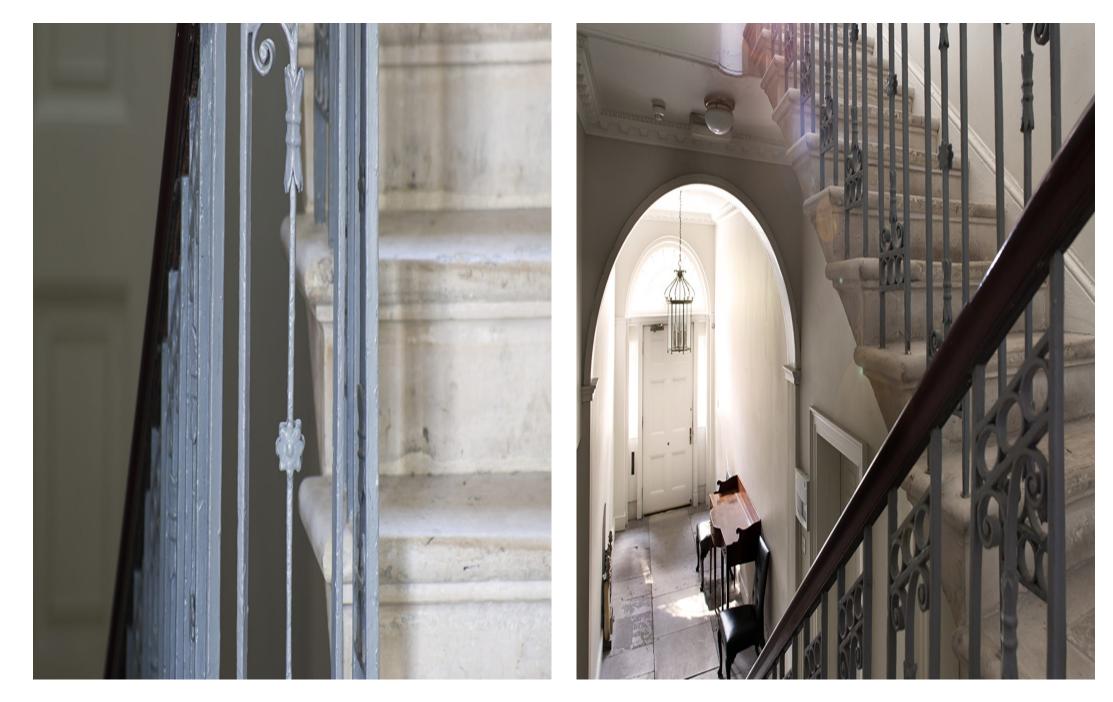

This stunning Georgian property offers a spacious and sun drenched location for film and photography crews. PLEASE NOTE : the main rooms in this propeorty - currently painted green - are now white. Pictures coming soon Features open fireplaces, sandstone staircase, ornate pressed metal ceilings, wooden flooring, Persian rugs, antique furnishings, a library room, traditional painted portraiture, fabulous exteriors, a basement filing room and floor to ceiling windows offering an abundance of natural light. Perfect location for editorial, evening wear, bridal, portraiture, and English heritage shoots. Please note: this property is continually updated so a visit is recommended prior to shooting.