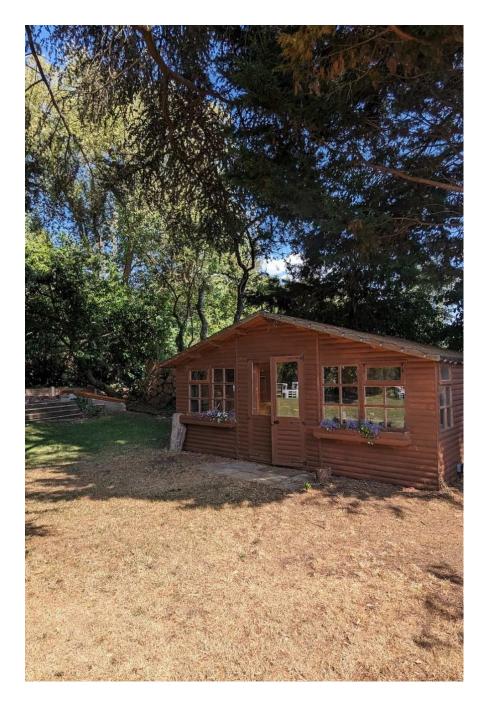

This VERY spacious garden retreat near Bromley in Zone 4, Greater London includes a 1930s semi-terraced property boasts a large, versatile garden with river and golf course views. This location is a rare find, combining vintage charm with modern amenities, offering a picturesque and very large open rural setting just 20 minutes from central London. Highlights include: Vast garden with diverse zones: tree-covered, riverside, open park, cosy seating, hammocks, and tree swing Golf course views and walkable shallow river Art deco living room, country-style kitchen diner, and 3 unique bedrooms Open fire, wood burner, and a restored WWII air raid shelter Full garden lighting with adjustable uplights 4 out-houses for various uses Experienced host with notable clients like Universal Music and multiple charities.