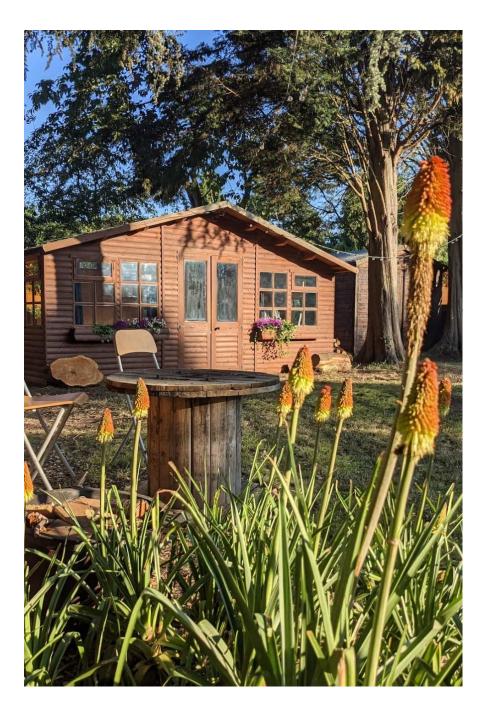

This VERY spacious garden retreat near Bromley in Zone 4, Greater London includes a 1930s semi-terraced property boasts a large, versatile garden with river and golf course views. This location is a rare find, combining vintage charm with modern amenities, offering a picturesque and very large open rural setting just 20 minutes from central London. Highlights include: Vast garden with diverse zones: tree-covered, riverside, open park, cosy seating, hammocks, and tree swing Golf course views and walkable shallow river Art deco living room, country-style kitchen diner, and 3 unique bedrooms Open fire, wood burner, and a restored WWII air raid shelter Full garden lighting with adjustable uplights 4 out-houses for various uses Experienced host with notable clients like Universal Music and multiple charities.