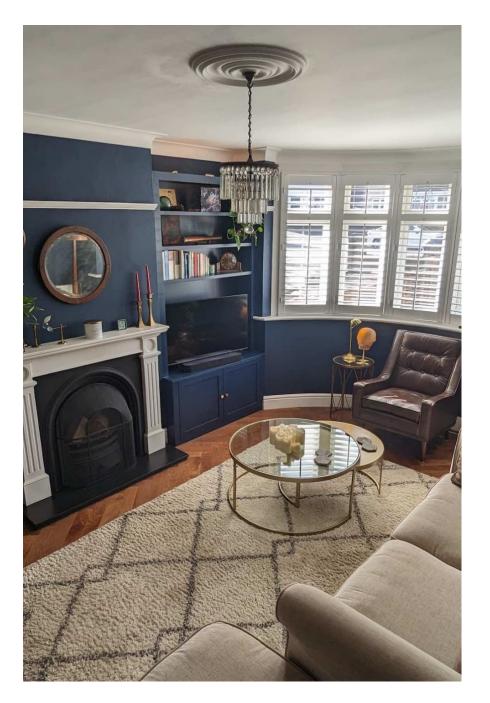

This VERY spacious garden retreat near Bromley in Zone 4, Greater London includes a 1930s semi-terraced property boasts a large, versatile garden with river and golf course views. This location is a rare find, combining vintage charm with modern amenities, offering a picturesque and very large open rural setting just 20 minutes from central London. Highlights include: Vast garden with diverse zones: tree-covered, riverside, open park, cosy seating, hammocks, and tree swing Golf course views and walkable shallow river Art deco living room, country-style kitchen diner, and 3 unique bedrooms Open fire, wood burner, and a restored WWII air raid shelter Full garden lighting with adjustable uplights 4 out-houses for various uses Experienced host with notable clients like Universal Music and multiple charities.