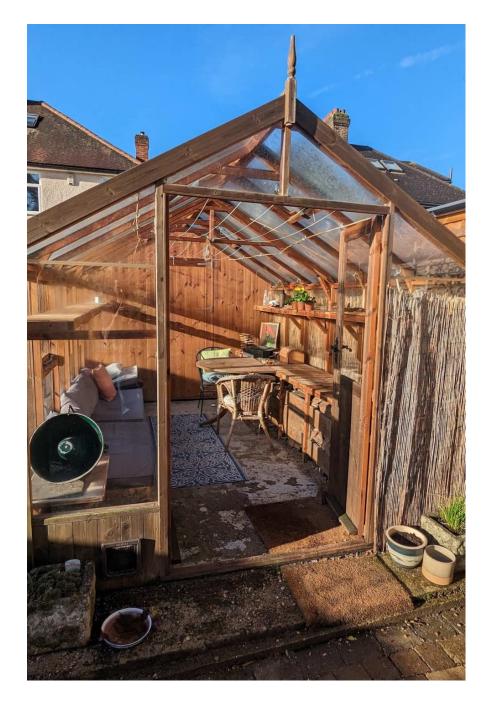

This VERY spacious garden retreat near Bromley in Zone 4, Greater London includes a 1930s semi-terraced property boasts a large, versatile garden with river and golf course views. This location is a rare find, combining vintage charm with modern amenities, offering a picturesque and very large open rural setting just 20 minutes from central London. Highlights include: Vast garden with diverse zones: tree-covered, riverside, open park, cosy seating, hammocks, and tree swing Golf course views and walkable shallow river Art deco living room, country-style kitchen diner, and 3 unique bedrooms Open fire, wood burner, and a restored WWII air raid shelter Full garden lighting with adjustable uplights 4 out-houses for various uses Experienced host with notable clients like Universal Music and multiple charities.