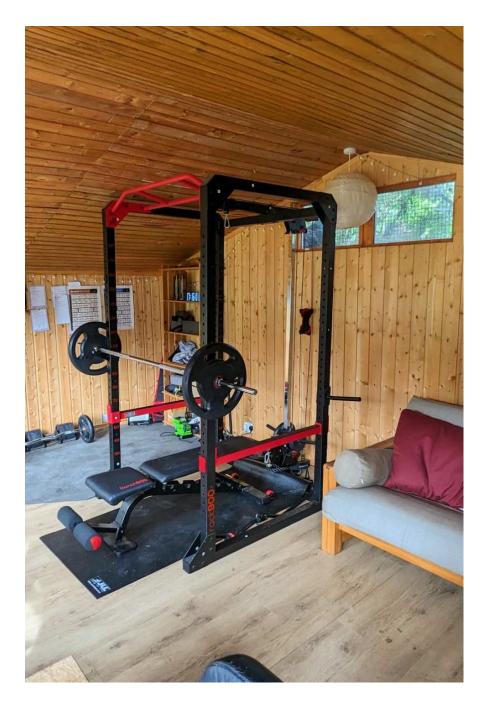

This VERY spacious garden retreat near Bromley in Zone 4, Greater London includes a 1930s semi-terraced property boasts a large, versatile garden with river and golf course views. This location is a rare find, combining vintage charm with modern amenities, offering a picturesque and very large open rural setting just 20 minutes from central London. Highlights include: Vast garden with diverse zones: tree-covered, riverside, open park, cosy seating, hammocks, and tree swing Golf course views and walkable shallow river Art deco living room, country-style kitchen diner, and 3 unique bedrooms Open fire, wood burner, and a restored WWII air raid shelter Full garden lighting with adjustable uplights 4 out-houses for various uses Experienced host with notable clients like Universal Music and multiple charities.