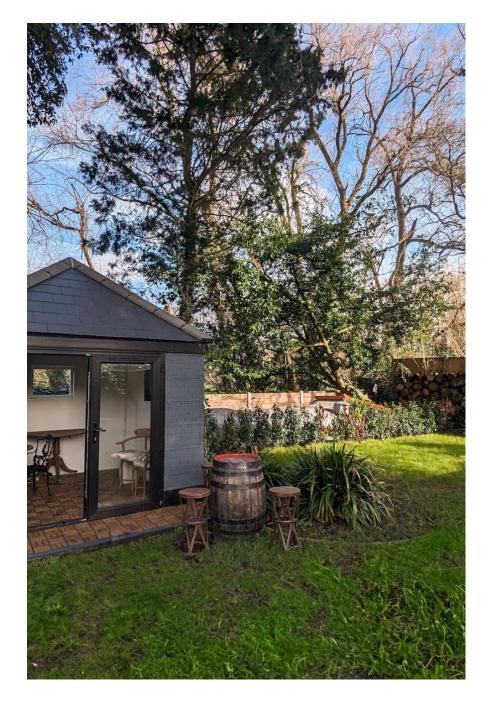

This VERY spacious garden retreat near Bromley in Zone 4, Greater London includes a 1930s semi-terraced property boasts a large, versatile garden with river and golf course views. This location is a rare find, combining vintage charm with modern amenities, offering a picturesque and very large open rural setting just 20 minutes from central London. Highlights include: Vast garden with diverse zones: tree-covered, riverside, open park, cosy seating, hammocks, and tree swing Golf course views and walkable shallow river Art deco living room, country-style kitchen diner, and 3 unique bedrooms Open fire, wood burner, and a restored WWII air raid shelter Full garden lighting with adjustable uplights 4 out-houses for various uses Experienced host with notable clients like Universal Music and multiple charities.