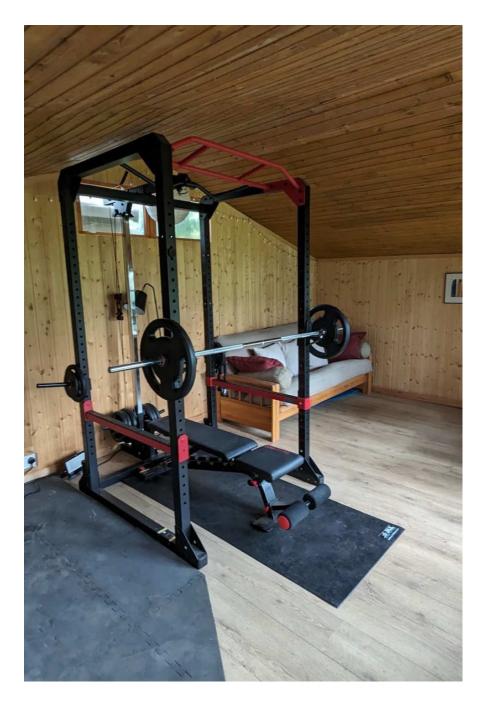

This VERY spacious garden retreat near Bromley in Zone 4, Greater London includes a 1930s semi-terraced property boasts a large, versatile garden with river and golf course views. This location is a rare find, combining vintage charm with modern amenities, offering a picturesque and very large open rural setting just 20 minutes from central London. Highlights include: Vast garden with diverse zones: tree-covered, riverside, open park, cosy seating, hammocks, and tree swing Golf course views and walkable shallow river Art deco living room, country-style kitchen diner, and 3 unique bedrooms Open fire, wood burner, and a restored WWII air raid shelter Full garden lighting with adjustable uplights 4 out-houses for various uses Experienced host with notable clients like Universal Music and multiple charities.