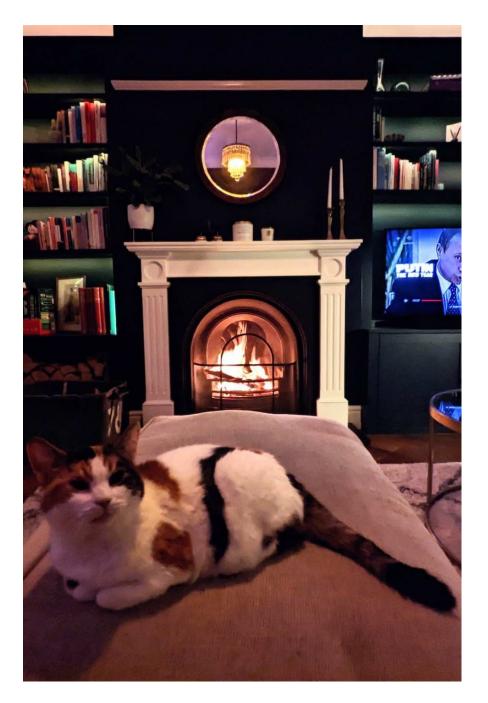

This VERY spacious garden retreat near Bromley in Zone 4, Greater London includes a 1930s semi-terraced property boasts a large, versatile garden with river and golf course views. This location is a rare find, combining vintage charm with modern amenities, offering a picturesque and very large open rural setting just 20 minutes from central London. Highlights include: Vast garden with diverse zones: tree-covered, riverside, open park, cosy seating, hammocks, and tree swing Golf course views and walkable shallow river Art deco living room, country-style kitchen diner, and 3 unique bedrooms Open fire, wood burner, and a restored WWII air raid shelter Full garden lighting with adjustable uplights 4 out-houses for various uses Experienced host with notable clients like Universal Music and multiple charities.