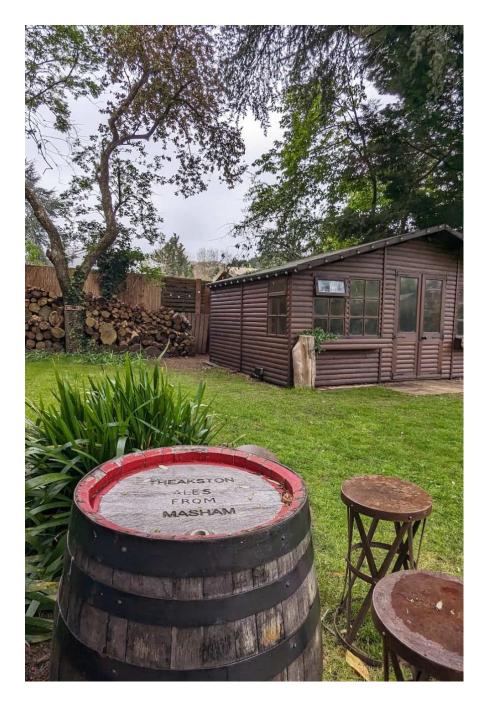

This VERY spacious garden retreat near Bromley in Zone 4, Greater London includes a 1930s semi-terraced property boasts a large, versatile garden with river and golf course views. This location is a rare find, combining vintage charm with modern amenities, offering a picturesque and very large open rural setting just 20 minutes from central London. Highlights include: Vast garden with diverse zones: tree-covered, riverside, open park, cosy seating, hammocks, and tree swing Golf course views and walkable shallow river Art deco living room, country-style kitchen diner, and 3 unique bedrooms Open fire, wood burner, and a restored WWII air raid shelter Full garden lighting with adjustable uplights 4 out-houses for various uses Experienced host with notable clients like Universal Music and multiple charities.