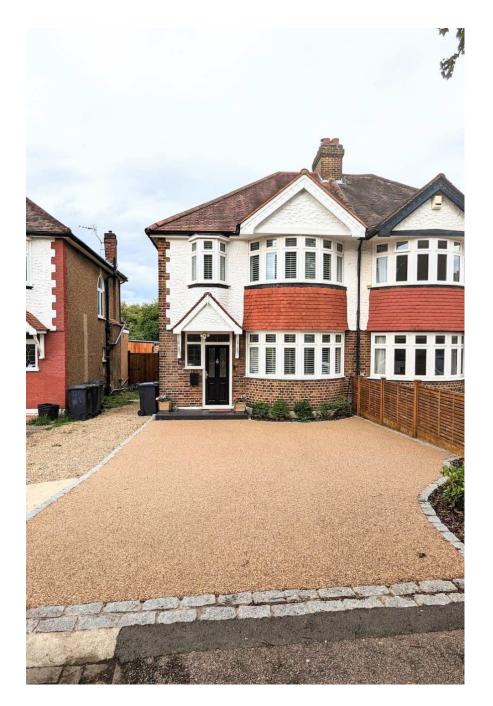

This VERY spacious garden retreat near Bromley in Zone 4, Greater London includes a 1930s semi-terraced property boasts a large, versatile garden with river and golf course views. This location is a rare find, combining vintage charm with modern amenities, offering a picturesque and very large open rural setting just 20 minutes from central London. Highlights include: Vast garden with diverse zones: tree-covered, riverside, open park, cosy seating, hammocks, and tree swing Golf course views and walkable shallow river Art deco living room, country-style kitchen diner, and 3 unique bedrooms Open fire, wood burner, and a restored WWII air raid shelter Full garden lighting with adjustable uplights 4 out-houses for various uses Experienced host with notable clients like Universal Music and multiple charities.