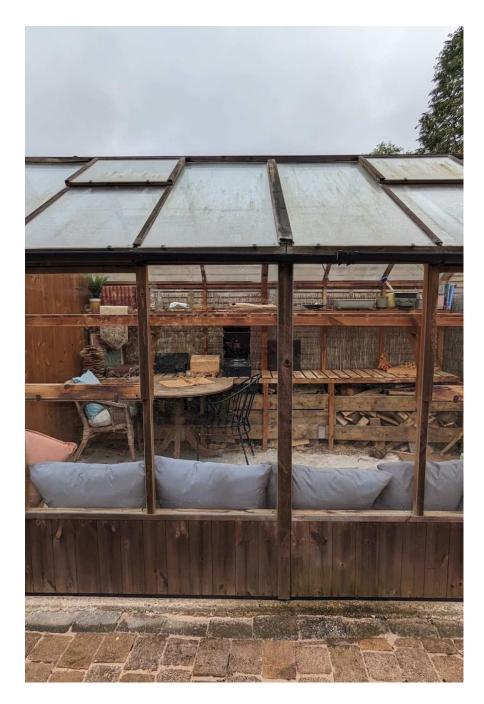

This VERY spacious garden retreat near Bromley in Zone 4, Greater London includes a 1930s semi-terraced property boasts a large, versatile garden with river and golf course views. This location is a rare find, combining vintage charm with modern amenities, offering a picturesque and very large open rural setting just 20 minutes from central London. Highlights include: Vast garden with diverse zones: tree-covered, riverside, open park, cosy seating, hammocks, and tree swing Golf course views and walkable shallow river Art deco living room, country-style kitchen diner, and 3 unique bedrooms Open fire, wood burner, and a restored WWII air raid shelter Full garden lighting with adjustable uplights 4 out-houses for various uses Experienced host with notable clients like Universal Music and multiple charities.