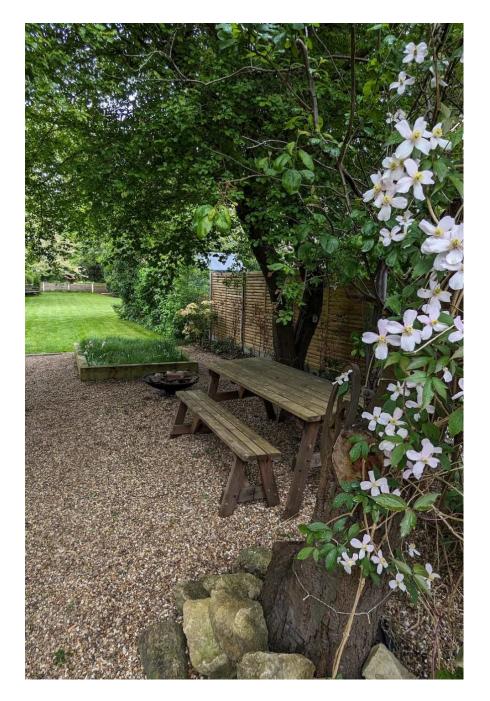

This VERY spacious garden retreat near Bromley in Zone 4, Greater London includes a 1930s semi-terraced property boasts a large, versatile garden with river and golf course views. This location is a rare find, combining vintage charm with modern amenities, offering a picturesque and very large open rural setting just 20 minutes from central London. Highlights include: Vast garden with diverse zones: tree-covered, riverside, open park, cosy seating, hammocks, and tree swing Golf course views and walkable shallow river Art deco living room, country-style kitchen diner, and 3 unique bedrooms Open fire, wood burner, and a restored WWII air raid shelter Full garden lighting with adjustable uplights 4 out-houses for various uses Experienced host with notable clients like Universal Music and multiple charities.