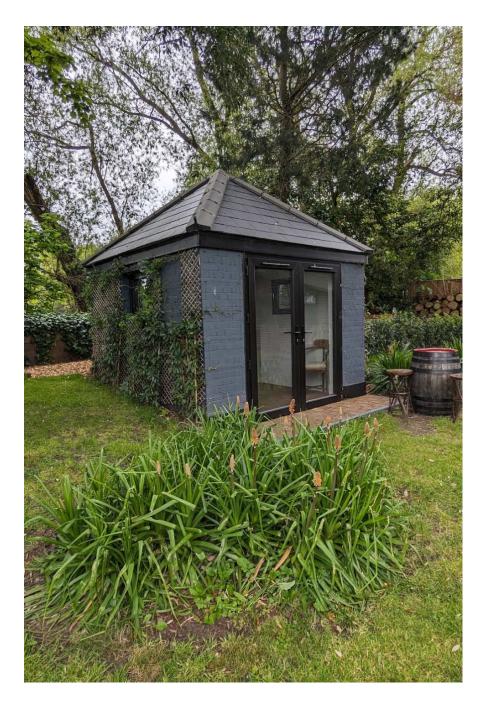

This VERY spacious garden retreat near Bromley in Zone 4, Greater London includes a 1930s semi-terraced property boasts a large, versatile garden with river and golf course views. This location is a rare find, combining vintage charm with modern amenities, offering a picturesque and very large open rural setting just 20 minutes from central London. Highlights include: Vast garden with diverse zones: tree-covered, riverside, open park, cosy seating, hammocks, and tree swing Golf course views and walkable shallow river Art deco living room, country-style kitchen diner, and 3 unique bedrooms Open fire, wood burner, and a restored WWII air raid shelter Full garden lighting with adjustable uplights 4 out-houses for various uses Experienced host with notable clients like Universal Music and multiple charities.