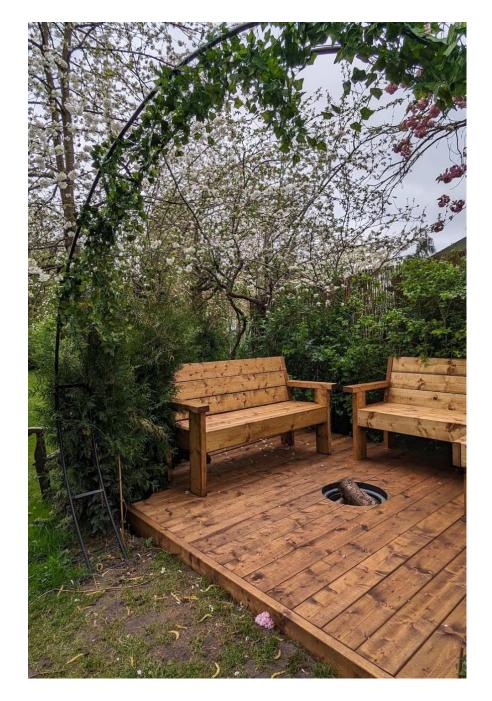

This VERY spacious garden retreat near Bromley in Zone 4, Greater London includes a 1930s semi-terraced property boasts a large, versatile garden with river and golf course views. This location is a rare find, combining vintage charm with modern amenities, offering a picturesque and very large open rural setting just 20 minutes from central London. Highlights include: Vast garden with diverse zones: tree-covered, riverside, open park, cosy seating, hammocks, and tree swing Golf course views and walkable shallow river Art deco living room, country-style kitchen diner, and 3 unique bedrooms Open fire, wood burner, and a restored WWII air raid shelter Full garden lighting with adjustable uplights 4 out-houses for various uses Experienced host with notable clients like Universal Music and multiple charities.