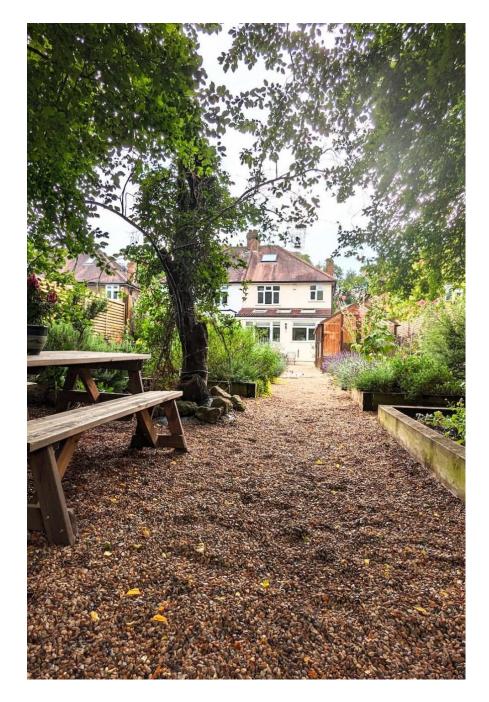

This VERY spacious garden retreat near Bromley in Zone 4, Greater London includes a 1930s semi-terraced property boasts a large, versatile garden with river and golf course views. This location is a rare find, combining vintage charm with modern amenities, offering a picturesque and very large open rural setting just 20 minutes from central London. Highlights include: Vast garden with diverse zones: tree-covered, riverside, open park, cosy seating, hammocks, and tree swing Golf course views and walkable shallow river Art deco living room, country-style kitchen diner, and 3 unique bedrooms Open fire, wood burner, and a restored WWII air raid shelter Full garden lighting with adjustable uplights 4 out-houses for various uses Experienced host with notable clients like Universal Music and multiple charities.