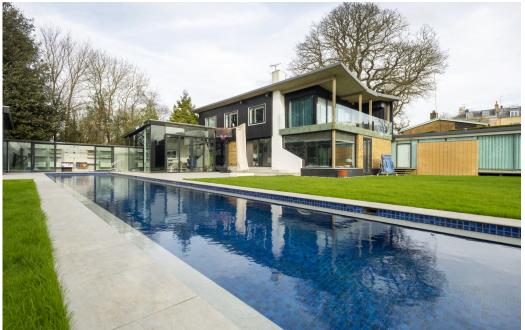

Wonderful modern location house based in an acre of garden which includes woodland and a 20 metre lap pool! The huge 17 x 13 foot lounge room lets in plenty of light from the huge ceiling to floor windows.