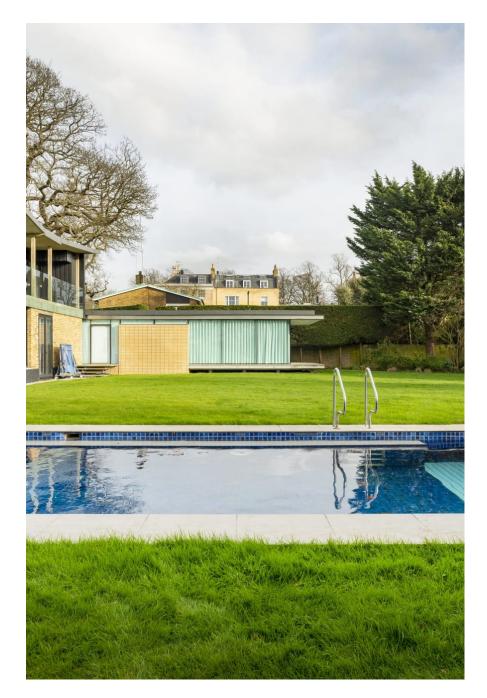

Wonderful modern location house based in an acre of garden which includes woodland and a 20 metre lap pool! The huge 17 x 13 foot lounge room lets in plenty of light from the huge ceiling to floor windows.