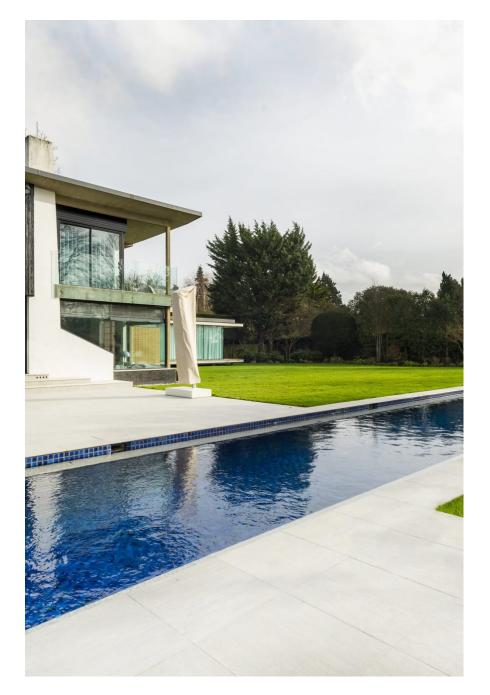

Wonderful modern location house based in an acre of garden which includes woodland and a 20 metre lap pool! The huge 17 x 13 foot lounge room lets in plenty of light from the huge ceiling to floor windows.