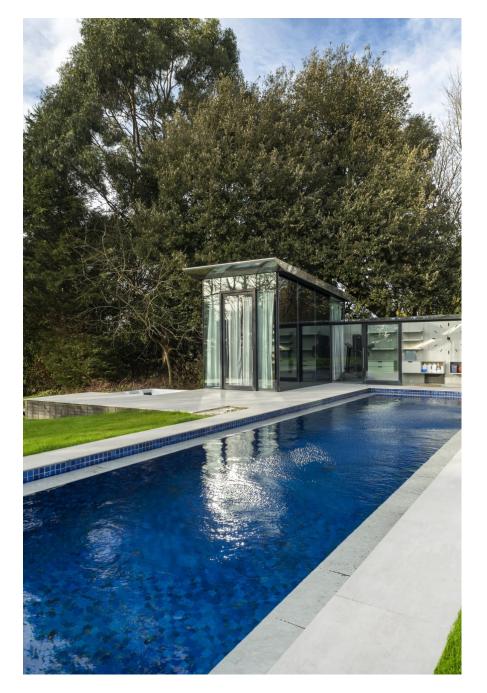

Wonderful modern location house based in an acre of garden which includes woodland and a 20 metre lap pool! The huge 17 x 13 foot lounge room lets in plenty of light from the huge ceiling to floor windows.