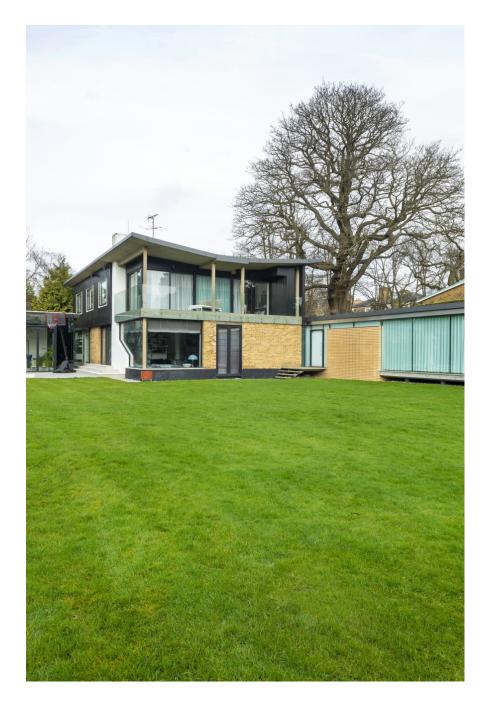

Wonderful modern location house based in an acre of garden which includes woodland and a 20 metre lap pool! The huge 17 x 13 foot lounge room lets in plenty of light from the huge ceiling to floor windows.