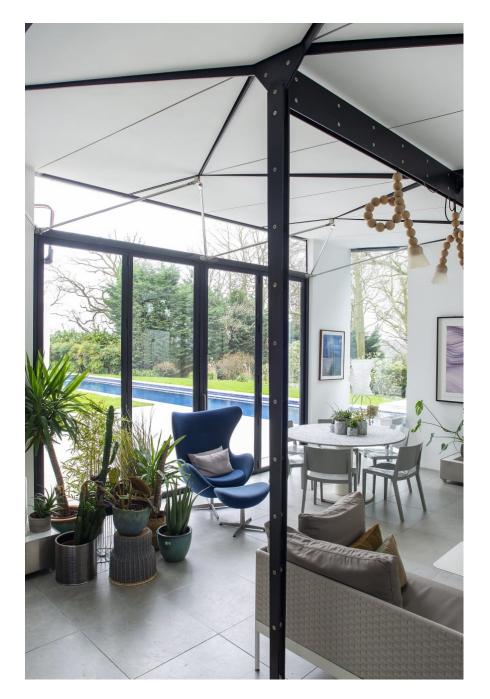

Wonderful modern location house based in an acre of garden which includes woodland and a 20 metre lap pool! The huge 17 x 13 foot lounge room lets in plenty of light from the huge ceiling to floor windows.