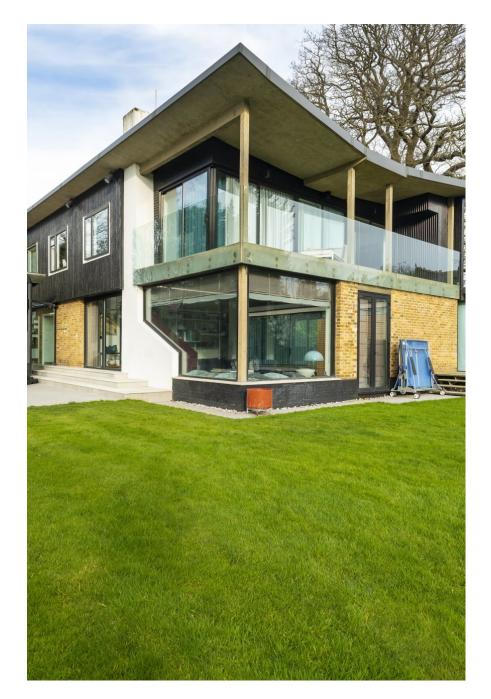

Wonderful modern location house based in an acre of garden which includes woodland and a 20 metre lap pool! The huge 17 x 13 foot lounge room lets in plenty of light from the huge ceiling to floor windows.