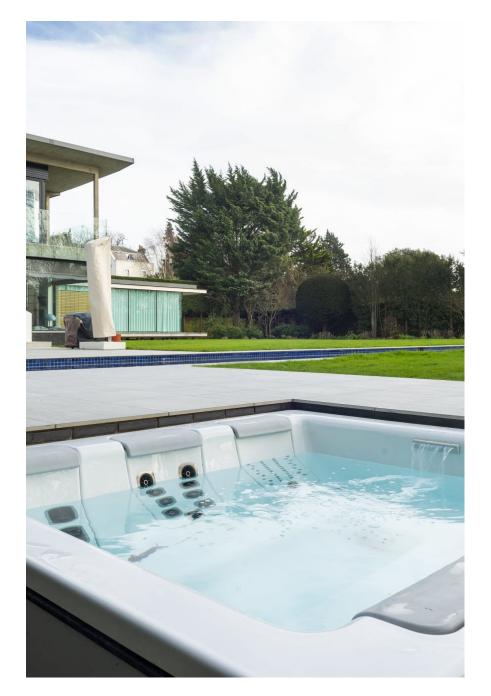

Wonderful modern location house based in an acre of garden which includes woodland and a 20 metre lap pool! The huge 17 x 13 foot lounge room lets in plenty of light from the huge ceiling to floor windows.