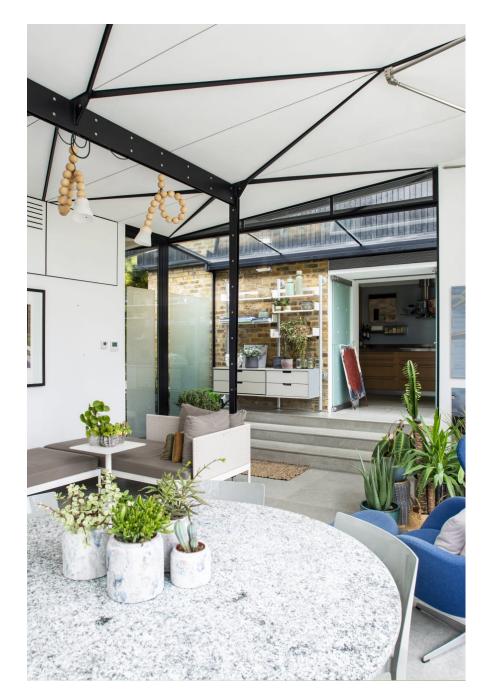

Wonderful modern location house based in an acre of garden which includes woodland and a 20 metre lap pool! The huge 17 x 13 foot lounge room lets in plenty of light from the huge ceiling to floor windows.