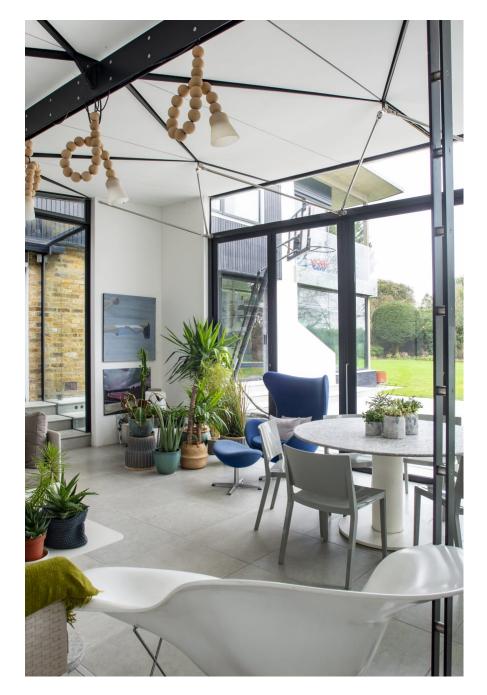

Wonderful modern location house based in an acre of garden which includes woodland and a 20 metre lap pool! The huge 17 x 13 foot lounge room lets in plenty of light from the huge ceiling to floor windows.