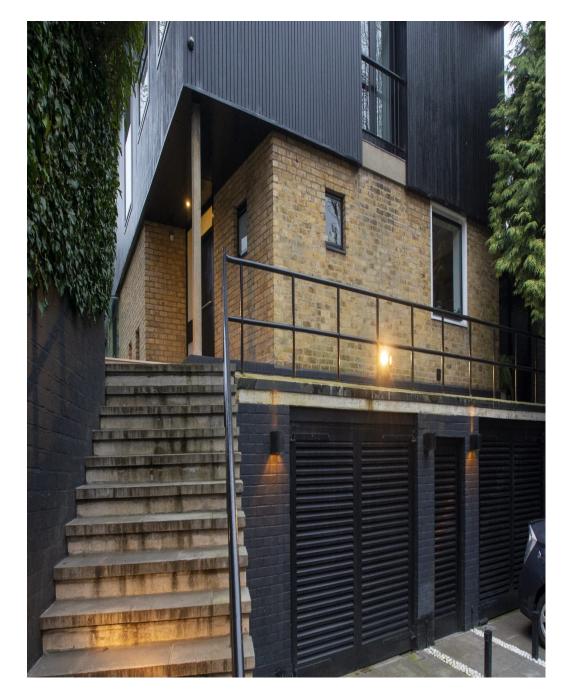

Wonderful modern location house based in an acre of garden which includes woodland and a 20 metre lap pool! The huge 17 x 13 foot lounge room lets in plenty of light from the huge ceiling to floor windows.