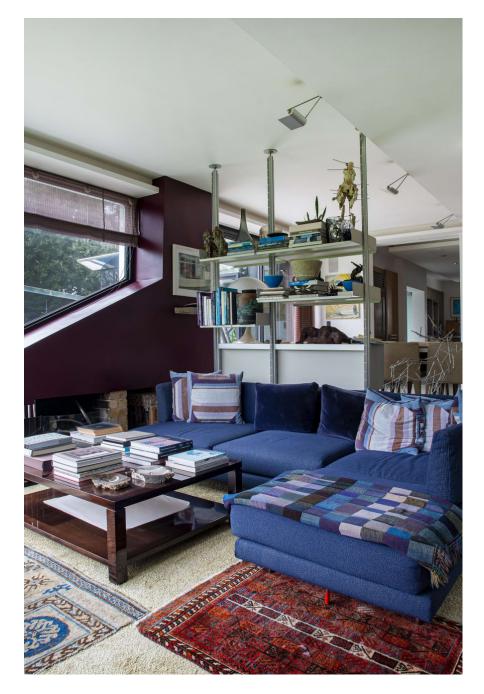

Wonderful modern location house based in an acre of garden which includes woodland and a 20 metre lap pool! The huge 17 x 13 foot lounge room lets in plenty of light from the huge ceiling to floor windows.