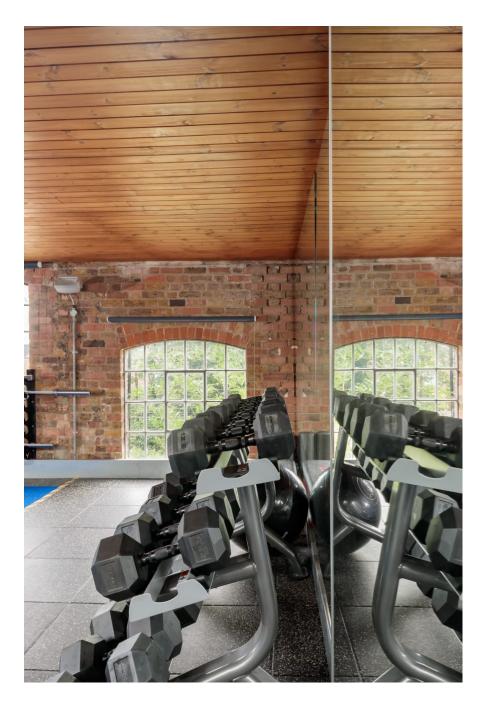

Renovated in a loft style making for a unique and individual setting. Located directly off the main road within a quiet mews. 894 sq ft – Generous ceiling height + fantastic natural light, the space provides a versatile backdrop for location shoots + creative projects Alongside this space are 2 other large studio settings which are separate to the main gym. There's another room at your disposal to use as a changing area, for hair + make up or to simply relax between takes Clients include established companies such as Gymshark + HoMedics The friendly and helpful team are there to assist at all times, they also have a good knowledge of the outside areas. Tea + Coffee provided