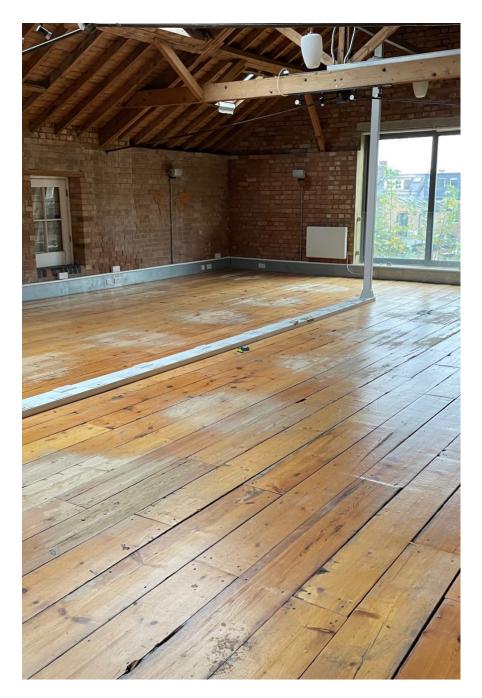

Renovated in a loft style making for a unique and individual setting. Located directly off the main road within a quiet mews. 894 sq ft – Generous ceiling height + fantastic natural light, the space provides a versatile backdrop for location shoots + creative projects Alongside this space are 2 other large studio settings which are separate to the main gym. There's another room at your disposal to use as a changing area, for hair + make up or to simply relax between takes Clients include established companies such as Gymshark + HoMedics The friendly and helpful team are there to assist at all times, they also have a good knowledge of the outside areas. Tea + Coffee provided