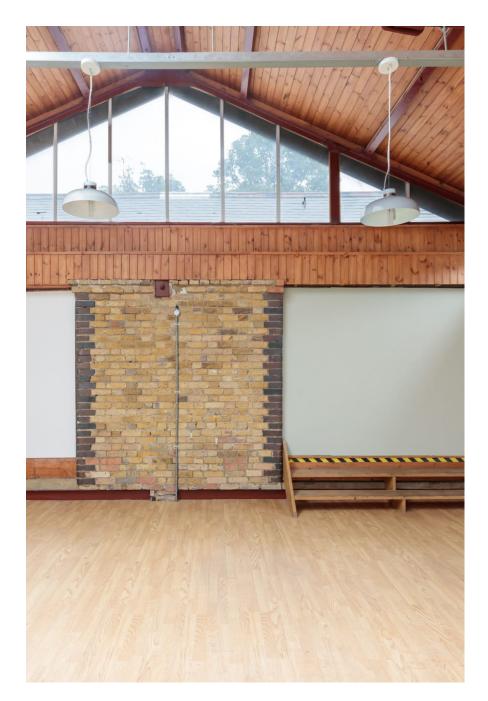

Renovated in a loft style making for a unique and individual setting. Located directly off the main road within a quiet mews. 894 sq ft – Generous ceiling height + fantastic natural light, the space provides a versatile backdrop for location shoots + creative projects Alongside this space are 2 other large studio settings which are separate to the main gym. There's another room at your disposal to use as a changing area, for hair + make up or to simply relax between takes Clients include established companies such as Gymshark + HoMedics The friendly and helpful team are there to assist at all times, they also have a good knowledge of the outside areas. Tea + Coffee provided