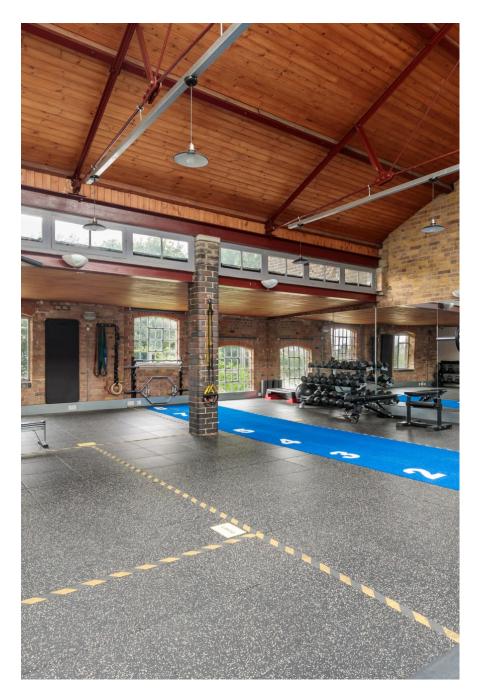

Renovated in a loft style making for a unique and individual setting. Located directly off the main road within a quiet mews. 894 sq ft – Generous ceiling height + fantastic natural light, the space provides a versatile backdrop for location shoots + creative projects Alongside this space are 2 other large studio settings which are separate to the main gym. There's another room at your disposal to use as a changing area, for hair + make up or to simply relax between takes Clients include established companies such as Gymshark + HoMedics The friendly and helpful team are there to assist at all times, they also have a good knowledge of the outside areas. Tea + Coffee provided