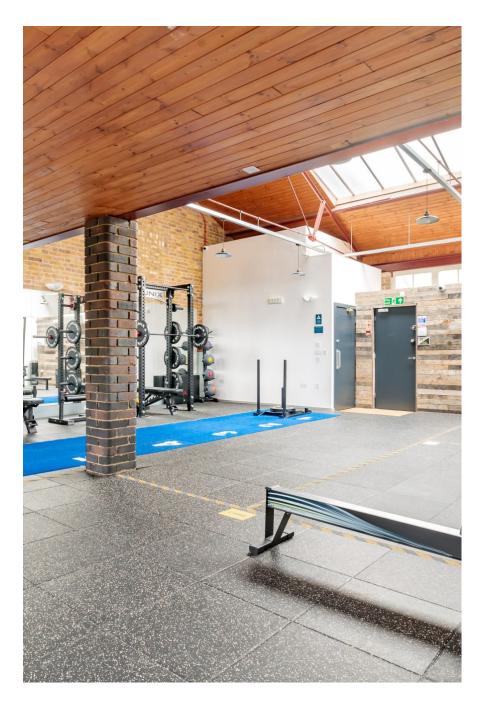

Renovated in a loft style making for a unique and individual setting. Located directly off the main road within a quiet mews. 894 sq ft – Generous ceiling height + fantastic natural light, the space provides a versatile backdrop for location shoots + creative projects Alongside this space are 2 other large studio settings which are separate to the main gym. There's another room at your disposal to use as a changing area, for hair + make up or to simply relax between takes Clients include established companies such as Gymshark + HoMedics The friendly and helpful team are there to assist at all times, they also have a good knowledge of the outside areas. Tea + Coffee provided