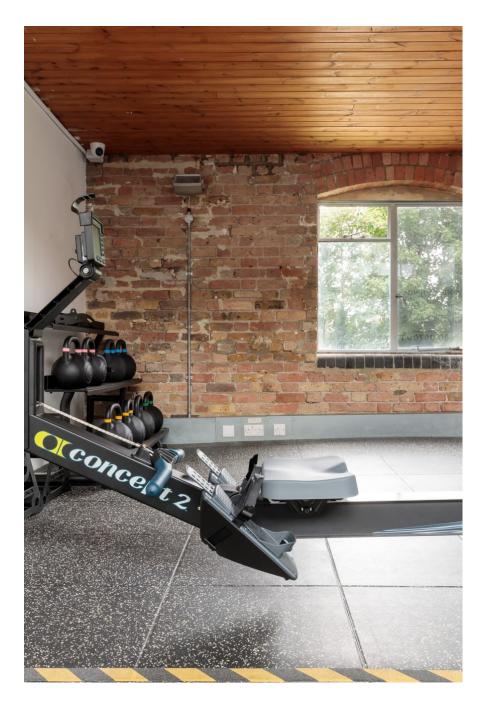

Renovated in a loft style making for a unique and individual setting. Located directly off the main road within a quiet mews. 894 sq ft – Generous ceiling height + fantastic natural light, the space provides a versatile backdrop for location shoots + creative projects Alongside this space are 2 other large studio settings which are separate to the main gym. There's another room at your disposal to use as a changing area, for hair + make up or to simply relax between takes Clients include established companies such as Gymshark + HoMedics The friendly and helpful team are there to assist at all times, they also have a good knowledge of the outside areas. Tea + Coffee provided