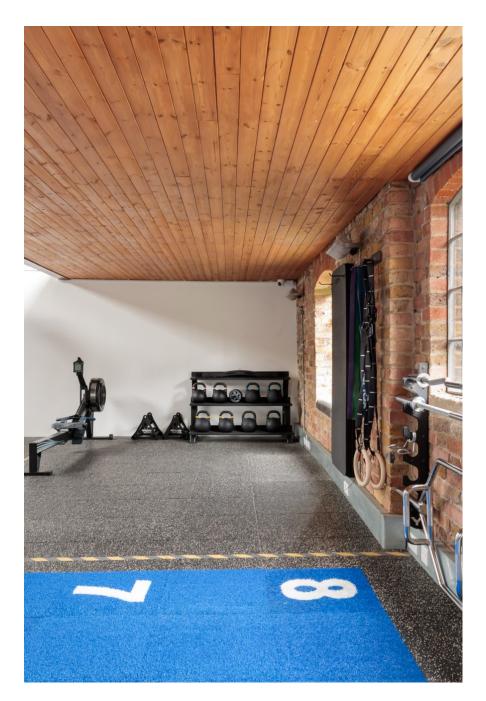

Renovated in a loft style making for a unique and individual setting. Located directly off the main road within a quiet mews. 894 sq ft – Generous ceiling height + fantastic natural light, the space provides a versatile backdrop for location shoots + creative projects Alongside this space are 2 other large studio settings which are separate to the main gym. There's another room at your disposal to use as a changing area, for hair + make up or to simply relax between takes Clients include established companies such as Gymshark + HoMedics The friendly and helpful team are there to assist at all times, they also have a good knowledge of the outside areas. Tea + Coffee provided