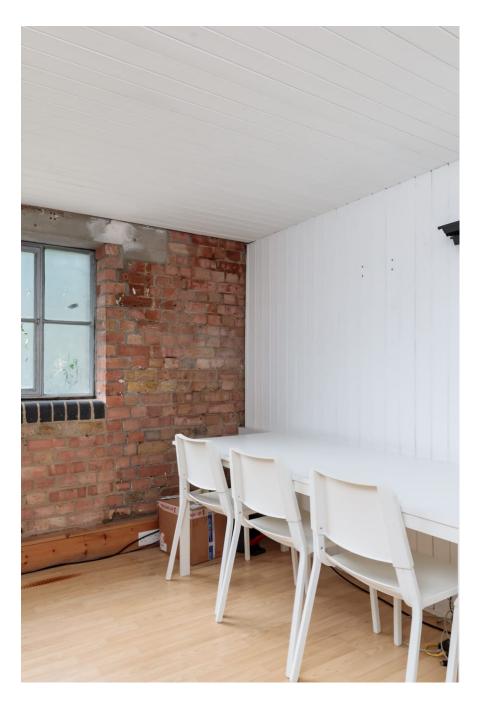

Renovated in a loft style making for a unique and individual setting. Located directly off the main road within a quiet mews. 894 sq ft – Generous ceiling height + fantastic natural light, the space provides a versatile backdrop for location shoots + creative projects Alongside this space are 2 other large studio settings which are separate to the main gym. There's another room at your disposal to use as a changing area, for hair + make up or to simply relax between takes Clients include established companies such as Gymshark + HoMedics The friendly and helpful team are there to assist at all times, they also have a good knowledge of the outside areas. Tea + Coffee provided