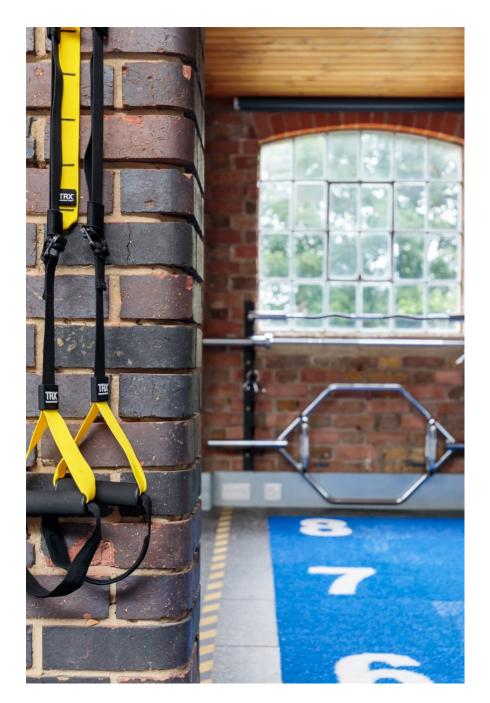

Renovated in a loft style making for a unique and individual setting. Located directly off the main road within a quiet mews. 894 sq ft – Generous ceiling height + fantastic natural light, the space provides a versatile backdrop for location shoots + creative projects Alongside this space are 2 other large studio settings which are separate to the main gym. There's another room at your disposal to use as a changing area, for hair + make up or to simply relax between takes Clients include established companies such as Gymshark + HoMedics The friendly and helpful team are there to assist at all times, they also have a good knowledge of the outside areas. Tea + Coffee provided