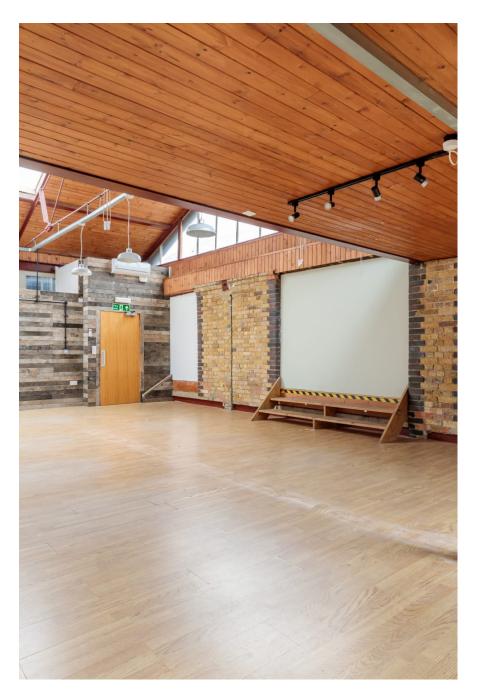

Renovated in a loft style making for a unique and individual setting. Located directly off the main road within a quiet mews. 894 sq ft – Generous ceiling height + fantastic natural light, the space provides a versatile backdrop for location shoots + creative projects Alongside this space are 2 other large studio settings which are separate to the main gym. There's another room at your disposal to use as a changing area, for hair + make up or to simply relax between takes Clients include established companies such as Gymshark + HoMedics The friendly and helpful team are there to assist at all times, they also have a good knowledge of the outside areas. Tea + Coffee provided