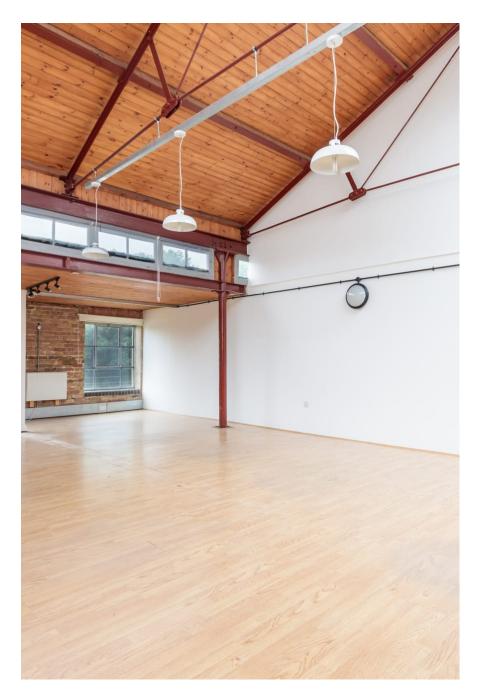

Renovated in a loft style making for a unique and individual setting. Located directly off the main road within a quiet mews. 894 sq ft – Generous ceiling height + fantastic natural light, the space provides a versatile backdrop for location shoots + creative projects Alongside this space are 2 other large studio settings which are separate to the main gym. There's another room at your disposal to use as a changing area, for hair + make up or to simply relax between takes Clients include established companies such as Gymshark + HoMedics The friendly and helpful team are there to assist at all times, they also have a good knowledge of the outside areas. Tea + Coffee provided