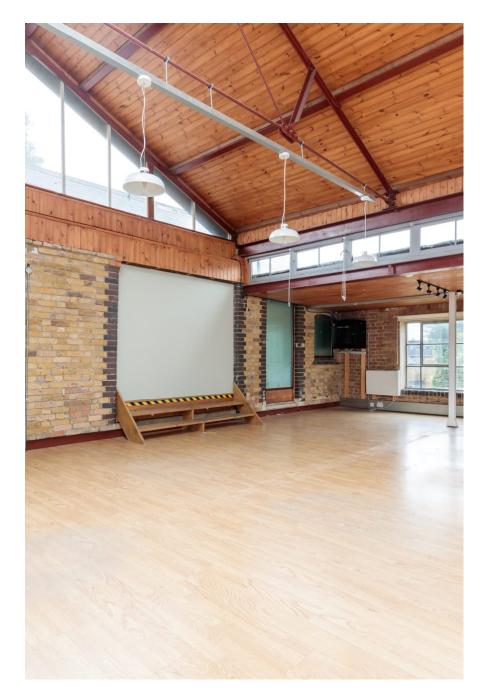

Renovated in a loft style making for a unique and individual setting. Located directly off the main road within a quiet mews. 894 sq ft – Generous ceiling height + fantastic natural light, the space provides a versatile backdrop for location shoots + creative projects Alongside this space are 2 other large studio settings which are separate to the main gym. There's another room at your disposal to use as a changing area, for hair + make up or to simply relax between takes Clients include established companies such as Gymshark + HoMedics The friendly and helpful team are there to assist at all times, they also have a good knowledge of the outside areas. Tea + Coffee provided