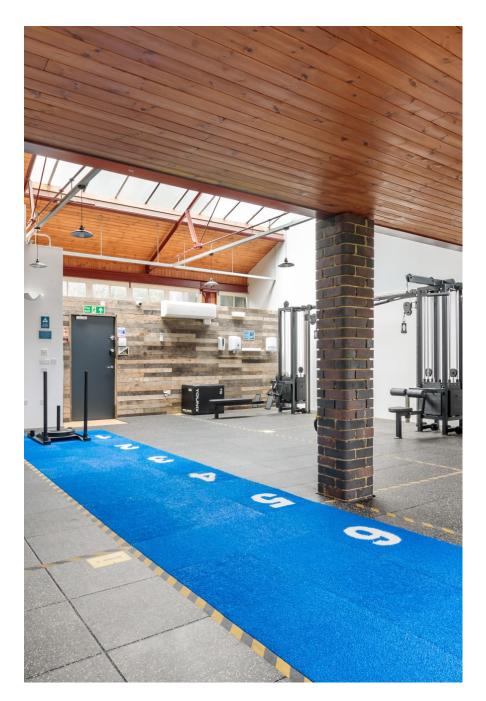

Renovated in a loft style making for a unique and individual setting. Located directly off the main road within a quiet mews. 894 sq ft – Generous ceiling height + fantastic natural light, the space provides a versatile backdrop for location shoots + creative projects Alongside this space are 2 other large studio settings which are separate to the main gym. There's another room at your disposal to use as a changing area, for hair + make up or to simply relax between takes Clients include established companies such as Gymshark + HoMedics The friendly and helpful team are there to assist at all times, they also have a good knowledge of the outside areas. Tea + Coffee provided