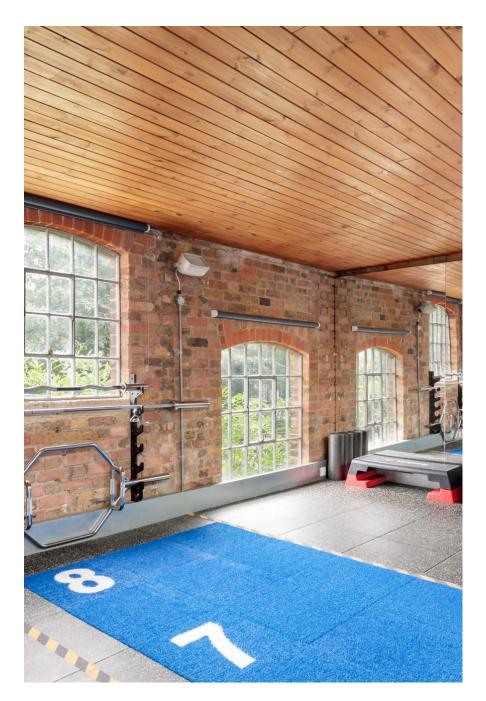

Renovated in a loft style making for a unique and individual setting. Located directly off the main road within a quiet mews. 894 sq ft – Generous ceiling height + fantastic natural light, the space provides a versatile backdrop for location shoots + creative projects Alongside this space are 2 other large studio settings which are separate to the main gym. There's another room at your disposal to use as a changing area, for hair + make up or to simply relax between takes Clients include established companies such as Gymshark + HoMedics The friendly and helpful team are there to assist at all times, they also have a good knowledge of the outside areas. Tea + Coffee provided