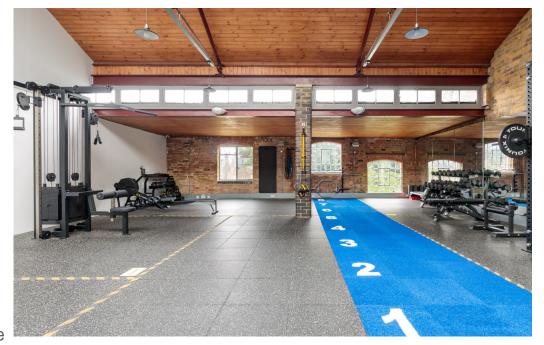

Renovated in a loft style making for a unique and individual setting. Located directly off the main road within a quiet mews. 894 sq ft – Generous ceiling height + fantastic natural light, the space provides a versatile backdrop for location shoots + creative projects Alongside this space are 2 other large studio settings which are separate to the main gym. There's another room at your disposal to use as a changing area, for hair + make up or to simply relax between takes Clients include established companies such as Gymshark + HoMedics The friendly and helpful team are there to assist at all times, they also have a good knowledge of the outside areas. Tea + Coffee provided