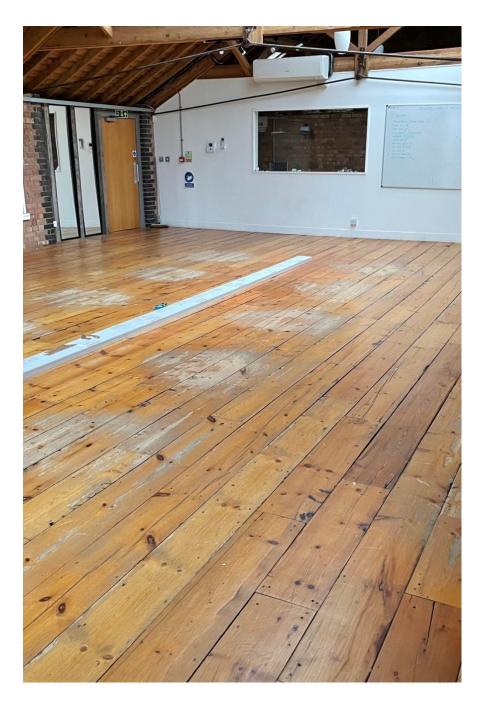

Renovated in a loft style making for a unique and individual setting. Located directly off the main road within a quiet mews. 894 sq ft – Generous ceiling height + fantastic natural light, the space provides a versatile backdrop for location shoots + creative projects Alongside this space are 2 other large studio settings which are separate to the main gym. There's another room at your disposal to use as a changing area, for hair + make up or to simply relax between takes Clients include established companies such as Gymshark + HoMedics The friendly and helpful team are there to assist at all times, they also have a good knowledge of the outside areas. Tea + Coffee provided