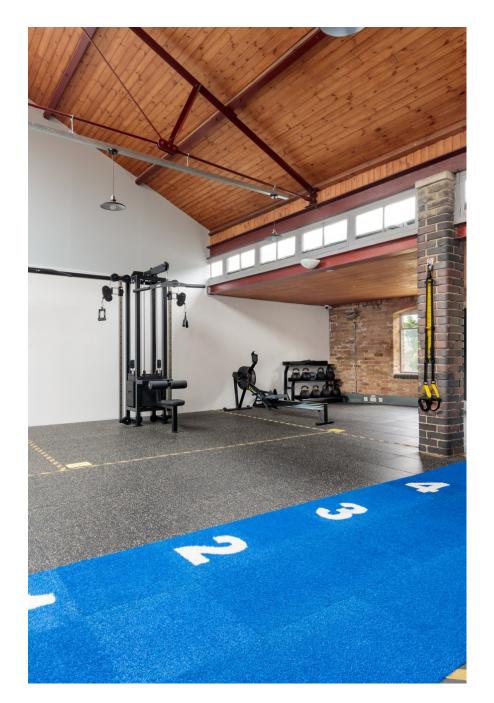

Renovated in a loft style making for a unique and individual setting. Located directly off the main road within a quiet mews. 894 sq ft – Generous ceiling height + fantastic natural light, the space provides a versatile backdrop for location shoots + creative projects Alongside this space are 2 other large studio settings which are separate to the main gym. There's another room at your disposal to use as a changing area, for hair + make up or to simply relax between takes Clients include established companies such as Gymshark + HoMedics The friendly and helpful team are there to assist at all times, they also have a good knowledge of the outside areas. Tea + Coffee provided