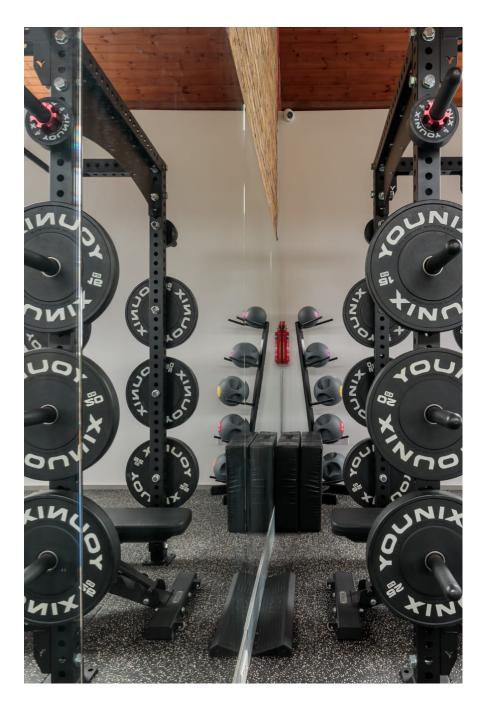

Renovated in a loft style making for a unique and individual setting. Located directly off the main road within a quiet mews. 894 sq ft – Generous ceiling height + fantastic natural light, the space provides a versatile backdrop for location shoots + creative projects Alongside this space are 2 other large studio settings which are separate to the main gym. There's another room at your disposal to use as a changing area, for hair + make up or to simply relax between takes Clients include established companies such as Gymshark + HoMedics The friendly and helpful team are there to assist at all times, they also have a good knowledge of the outside areas. Tea + Coffee provided