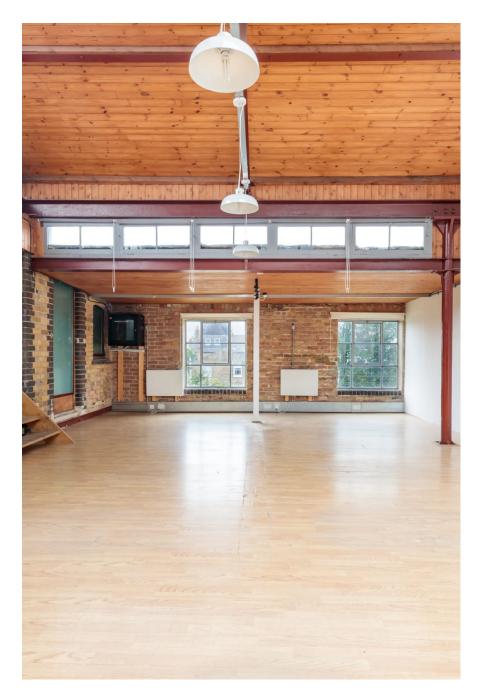

Renovated in a loft style making for a unique and individual setting. Located directly off the main road within a quiet mews. 894 sq ft – Generous ceiling height + fantastic natural light, the space provides a versatile backdrop for location shoots + creative projects Alongside this space are 2 other large studio settings which are separate to the main gym. There's another room at your disposal to use as a changing area, for hair + make up or to simply relax between takes Clients include established companies such as Gymshark + HoMedics The friendly and helpful team are there to assist at all times, they also have a good knowledge of the outside areas. Tea + Coffee provided