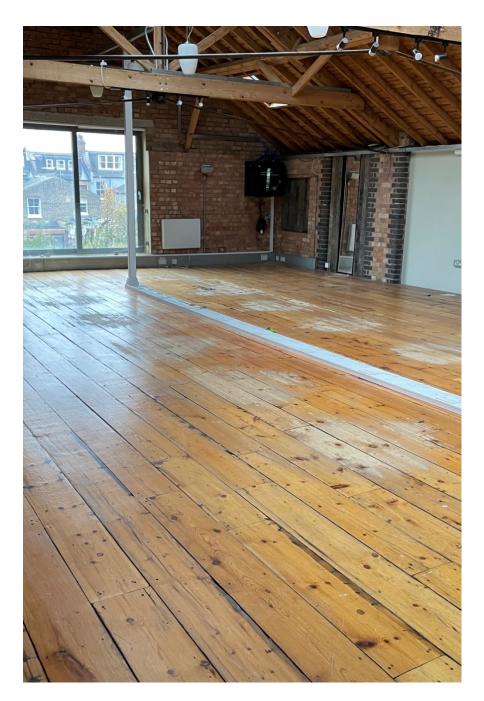

Renovated in a loft style making for a unique and individual setting. Located directly off the main road within a quiet mews. 894 sq ft – Generous ceiling height + fantastic natural light, the space provides a versatile backdrop for location shoots + creative projects Alongside this space are 2 other large studio settings which are separate to the main gym. There's another room at your disposal to use as a changing area, for hair + make up or to simply relax between takes Clients include established companies such as Gymshark + HoMedics The friendly and helpful team are there to assist at all times, they also have a good knowledge of the outside areas. Tea + Coffee provided