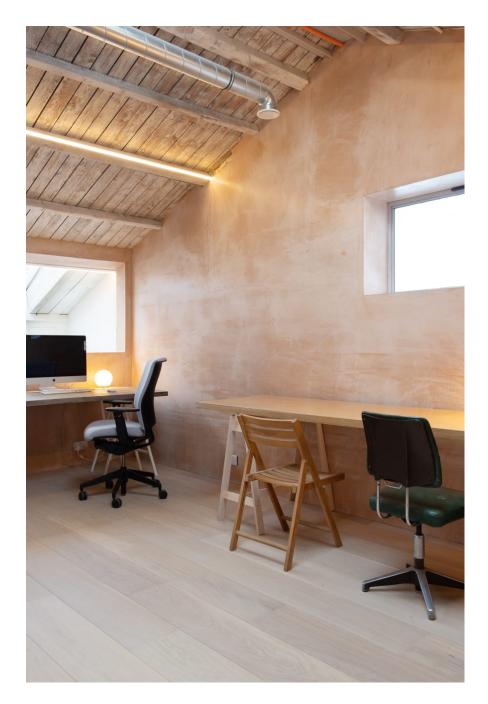

Fern Works is a carefully remodelled former aircraft factory totalling 12,730 sq ft / 183 sq m currently comprising open plan offices and a substantial newly developed residential penthouse location of 5769 sq ft / 536 sq m. This unique property is perfect for large shoots who have a desire for creating living and working scenes within the same building. The property can also be split into separate areas and hired out for smaller shoots. There are three separate kitchens, five showers, three outdoor seating areas, six bedrooms and parking for half a dozen cars. The building is accessed via a secluded gated entrance with a 30 metre long private drive, leading into a spectacular triple height atrium accessed through a 5 meter high roller shutter. Wotton Works retains an industrial aesthetic, with exposed RSJs, Crittal windows, raw brickwork, and a mixture of concrete, resin and oak floors combined with lofty timber ceilings adorned with glass The building is serviced via three phase power.