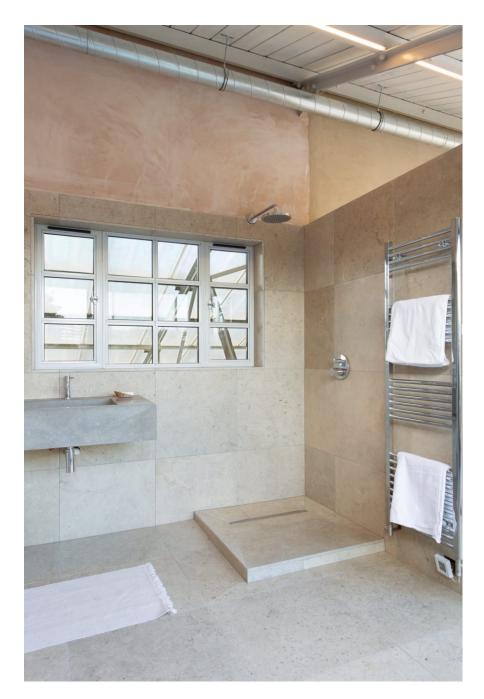

Fern Works is a carefully remodelled former aircraft factory totalling 12,730 sq ft / 183 sq m currently comprising open plan offices and a substantial newly developed residential penthouse location of 5769 sq ft / 536 sq m. This unique property is perfect for large shoots who have a desire for creating living and working scenes within the same building. The property can also be split into separate areas and hired out for smaller shoots. There are three separate kitchens, five showers, three outdoor seating areas, six bedrooms and parking for half a dozen cars. The building is accessed via a secluded gated entrance with a 30 metre long private drive, leading into a spectacular triple height atrium accessed through a 5 meter high roller shutter. Wotton Works retains an industrial aesthetic, with exposed RSJs, Crittal windows, raw brickwork, and a mixture of concrete, resin and oak floors combined with lofty timber ceilings adorned with glass The building is serviced via three phase power.

CAROLHAYES

CAROLHAYES

020 7482 1555

Fern Works is a carefully remodelled former aircraft factory totalling 12,730 sq ft / 183 strr carefully an prising interplate of the prising interplated and a substantial newly developed residential penthouse location of 5769 sq ft / 536 sq m. This unique property is perfect for large shoots who have a desire for creating living and working scenes within the same building. The property can also be split into separate areas and hired out for smaller shoots. There are three separate kitchens, five showers, three outdoor seating areas, six bedrooms and parking for half a dozen cars. The building is accessed via a secluded gated entrance with a 30 metre long private drive,