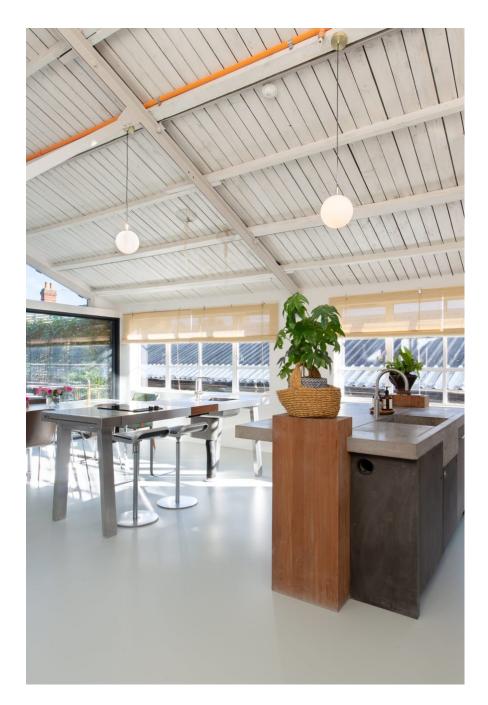

Fern Works is a carefully remodelled former aircraft factory totalling 12,730 sq ft / 183 sq m currently comprising open plan offices and a substantial newly developed residential penthouse location of 5769 sq ft / 536 sq m. This unique property is perfect for large shoots who have a desire for creating living and working scenes within the same building. The property can also be split into separate areas and hired out for smaller shoots. There are three separate kitchens, five showers, three outdoor seating areas, six bedrooms and parking for half a dozen cars. The building is accessed via a secluded gated entrance with a 30 metre long private drive, leading into a spectacular triple height atrium accessed through a 5 meter high roller shutter. Wotton Works retains an industrial aesthetic, with exposed RSJs, Crittal windows, raw brickwork, and a mixture of concrete, resin and oak floors combined with lofty timber ceilings adorned with glass The building is serviced via three phase power.

CAROLHAYES

CAROLHAYES

020 7482 1555

Fern Works is a carefully remodelled former aircraft factory totalling 12,730 sq ft / 183 strr carefully an prising interplate of the prising interplated and a substantial newly developed residential penthouse location of 5769 sq ft / 536 sq m. This unique property is perfect for large shoots who have a desire for creating living and working scenes within the same building. The property can also be split into separate areas and hired out for smaller shoots. There are three separate kitchens, five showers, three outdoor seating areas, six bedrooms and parking for half a dozen cars. The building is accessed via a secluded gated entrance with a 30 metre long private drive,