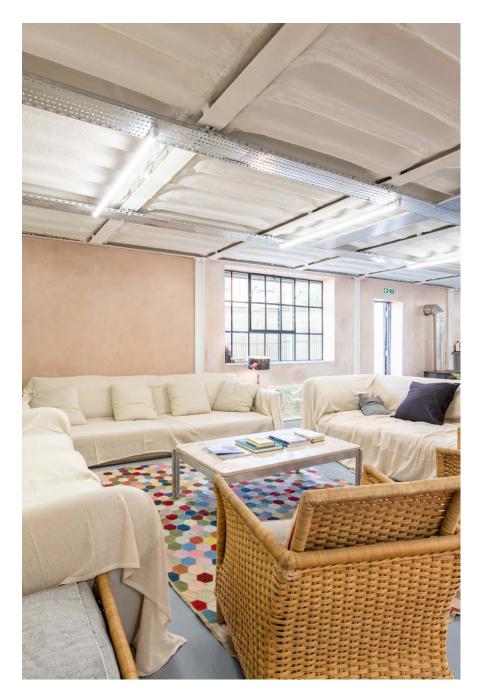

Fern Works is a carefully remodelled former aircraft factory totalling 12,730 sq ft / 183 sq m currently comprising open plan offices and a substantial newly developed residential penthouse location of 5769 sq ft / 536 sq m. This unique property is perfect for large shoots who have a desire for creating living and working scenes within the same building. The property can also be split into separate areas and hired out for smaller shoots. There are three separate kitchens, five showers, three outdoor seating areas, six bedrooms and parking for half a dozen cars. The building is accessed via a secluded gated entrance with a 30 metre long private drive, leading into a spectacular triple height atrium accessed through a 5 meter high roller shutter. Wotton Works retains an industrial aesthetic, with exposed RSJs, Crittal windows, raw brickwork, and a mixture of concrete, resin and oak floors combined with lofty timber ceilings adorned with glass The building is serviced via three phase power.

CAROLHAYES

CAROLHAYES

020 7482 1555

Fern Works is a carefully remodelled former aircraft factory totalling 12,730 sq ft / 183 strr carefully an prising interplate of the prising interplated and a substantial newly developed residential penthouse location of 5769 sq ft / 536 sq m. This unique property is perfect for large shoots who have a desire for creating living and working scenes within the same building. The property can also be split into separate areas and hired out for smaller shoots. There are three separate kitchens, five showers, three outdoor seating areas, six bedrooms and parking for half a dozen cars. The building is accessed via a secluded gated entrance with a 30 metre long private drive,