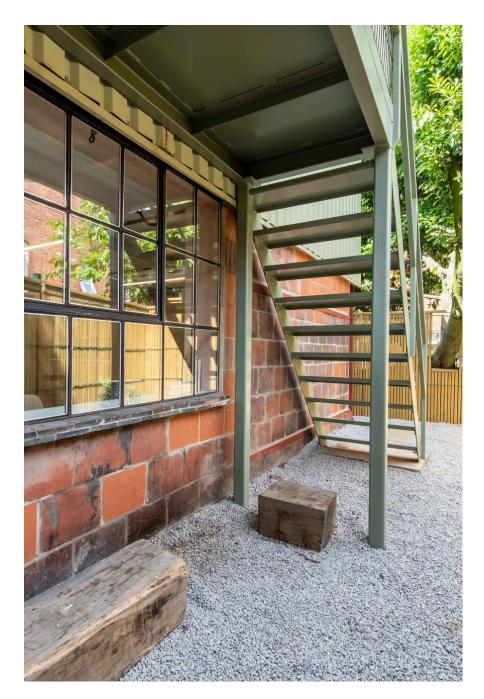

Fern Works is a carefully remodelled former aircraft factory totalling 12,730 sq ft / 183 sq m currently comprising open plan offices and a substantial newly developed residential penthouse location of 5769 sq ft / 536 sq m. This unique property is perfect for large shoots who have a desire for creating living and working scenes within the same building. The property can also be split into separate areas and hired out for smaller shoots. There are three separate kitchens, five showers, three outdoor seating areas, six bedrooms and parking for half a dozen cars. The building is accessed via a secluded gated entrance with a 30 metre long private drive, leading into a spectacular triple height atrium accessed through a 5 meter high roller shutter. Wotton Works retains an industrial aesthetic, with exposed RSJs, Crittal windows, raw brickwork, and a mixture of concrete, resin and oak floors combined with lofty timber ceilings adorned with glass The building is serviced via three phase power.