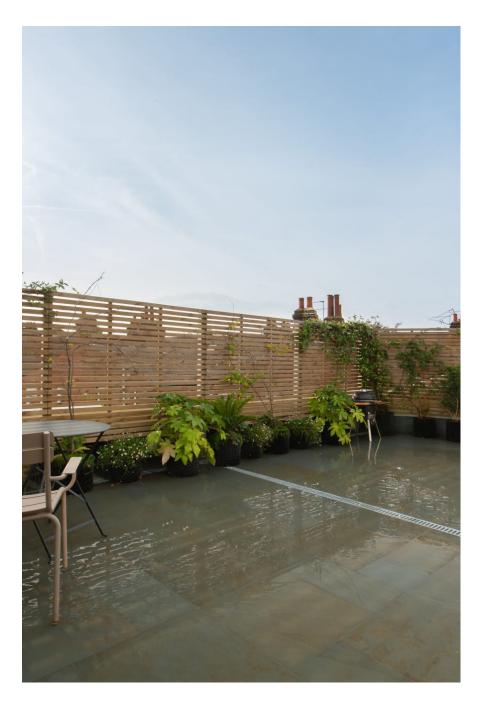

Fern Works is a carefully remodelled former aircraft factory totalling 12,730 sq ft / 183 sq m currently comprising open plan offices and a substantial newly developed residential penthouse location of 5769 sq ft / 536 sq m. This unique property is perfect for large shoots who have a desire for creating living and working scenes within the same building. The property can also be split into separate areas and hired out for smaller shoots. There are three separate kitchens, five showers, three outdoor seating areas, six bedrooms and parking for half a dozen cars. The building is accessed via a secluded gated entrance with a 30 metre long private drive, leading into a spectacular triple height atrium accessed through a 5 meter high roller shutter. Wotton Works retains an industrial aesthetic, with exposed RSJs, Crittal windows, raw brickwork, and a mixture of concrete, resin and oak floors combined with lofty timber ceilings adorned with glass The building is serviced via three phase power.

CAROLHAYES

CAROLHAYES

020 7482 1555

Fern Works is a carefully remodelled former aircraft factory totalling 12,730 sq ft / 183 strr carefully an prising interplate of the prising interplated and a substantial newly developed residential penthouse location of 5769 sq ft / 536 sq m. This unique property is perfect for large shoots who have a desire for creating living and working scenes within the same building. The property can also be split into separate areas and hired out for smaller shoots. There are three separate kitchens, five showers, three outdoor seating areas, six bedrooms and parking for half a dozen cars. The building is accessed via a secluded gated entrance with a 30 metre long private drive,