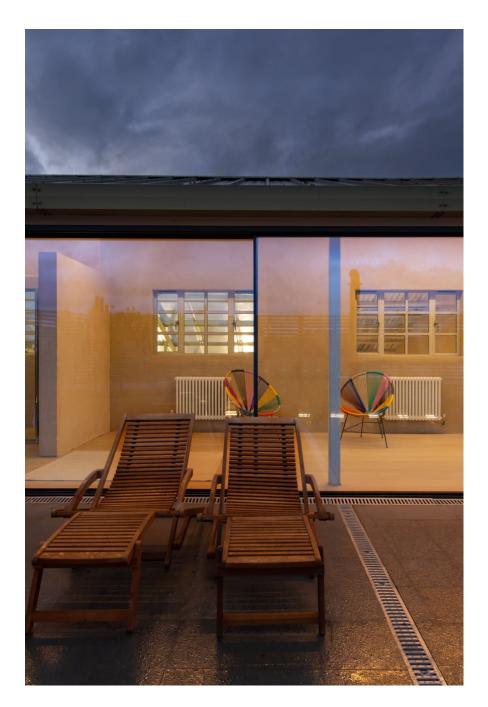

Fern Works is a carefully remodelled former aircraft factory totalling 12,730 sq ft / 183 sq m currently comprising open plan offices and a substantial newly developed residential penthouse location of 5769 sq ft / 536 sq m. This unique property is perfect for large shoots who have a desire for creating living and working scenes within the same building. The property can also be split into separate areas and hired out for smaller shoots. There are three separate kitchens, five showers, three outdoor seating areas, six bedrooms and parking for half a dozen cars. The building is accessed via a secluded gated entrance with a 30 metre long private drive, leading into a spectacular triple height atrium accessed through a 5 meter high roller shutter. Wotton Works retains an industrial aesthetic, with exposed RSJs, Crittal windows, raw brickwork, and a mixture of concrete, resin and oak floors combined with lofty timber ceilings adorned with glass The building is serviced via three phase power.

CAROLHAYES

CAROLHAYES

020 7482 1555

Fern Works is a carefully remodelled former aircraft factory totalling 12,730 sq ft / 183 strr carefully an prising interplate of the prising interplated and a substantial newly developed residential penthouse location of 5769 sq ft / 536 sq m. This unique property is perfect for large shoots who have a desire for creating living and working scenes within the same building. The property can also be split into separate areas and hired out for smaller shoots. There are three separate kitchens, five showers, three outdoor seating areas, six bedrooms and parking for half a dozen cars. The building is accessed via a secluded gated entrance with a 30 metre long private drive,