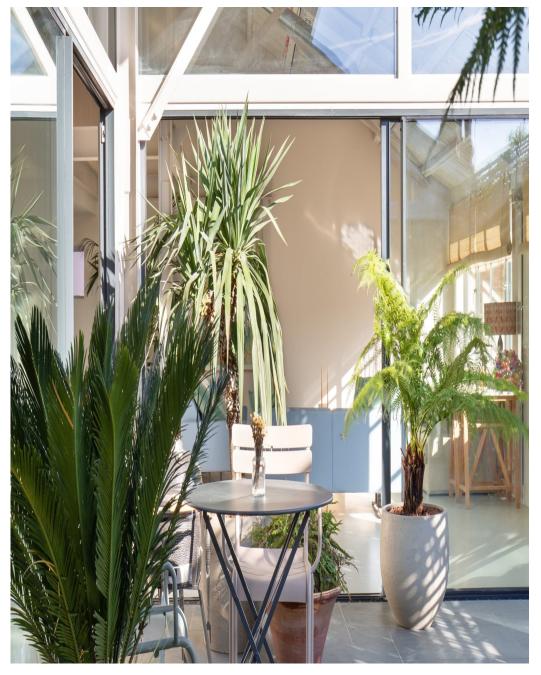

Fern Works is a carefully remodelled former aircraft factory totalling 12,730 sq ft / 183 sq m currently comprising open plan offices and a substantial newly developed residential penthouse location of 5769 sq ft / 536 sq m. This unique property is perfect for large shoots who have a desire for creating living and working scenes within the same building. The property can also be split into separate areas and hired out for smaller shoots. There are three separate kitchens, five showers, three outdoor seating areas, six bedrooms and parking for half a dozen cars. The building is accessed via a secluded gated entrance with a 30 metre long private drive, leading into a spectacular triple height atrium accessed through a 5 meter high roller shutter. Wotton Works retains an industrial aesthetic, with exposed RSJs, Crittal windows, raw brickwork, and a mixture of concrete, resin and oak floors combined with lofty timber ceilings adorned with glass The building is serviced via three phase power.

CAROLHAYES

CAROLHAYES

020 7482 1555

Fern Works is a carefully remodelled former aircraft factory totalling 12,730 sq ft / 183 strr carefully an prising interplate of the prising interplated and a substantial newly developed residential penthouse location of 5769 sq ft / 536 sq m. This unique property is perfect for large shoots who have a desire for creating living and working scenes within the same building. The property can also be split into separate areas and hired out for smaller shoots. There are three separate kitchens, five showers, three outdoor seating areas, six bedrooms and parking for half a dozen cars. The building is accessed via a secluded gated entrance with a 30 metre long private drive,