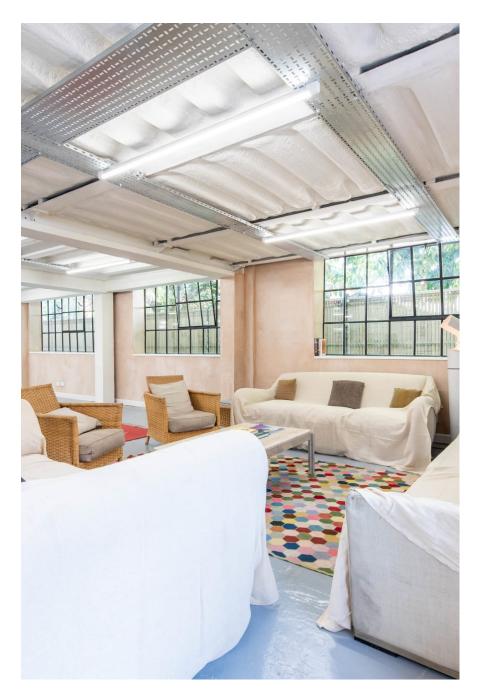

Fern Works is a carefully remodelled former aircraft factory totalling 12,730 sq ft / 183 sq m currently comprising open plan offices and a substantial newly developed residential penthouse location of 5769 sq ft / 536 sq m. This unique property is perfect for large shoots who have a desire for creating living and working scenes within the same building. The property can also be split into separate areas and hired out for smaller shoots. There are three separate kitchens, five showers, three outdoor seating areas, six bedrooms and parking for half a dozen cars. The building is accessed via a secluded gated entrance with a 30 metre long private drive, leading into a spectacular triple height atrium accessed through a 5 meter high roller shutter. Wotton Works retains an industrial aesthetic, with exposed RSJs, Crittal windows, raw brickwork, and a mixture of concrete, resin and oak floors combined with lofty timber ceilings adorned with glass The building is serviced via three phase power.

CAROLHAYES

CAROLHAYES

020 7482 1555

Fern Works is a carefully remodelled former aircraft factory totalling 12,730 sq ft / 183 strr carefully an prising interplate of the prising interplated and a substantial newly developed residential penthouse location of 5769 sq ft / 536 sq m. This unique property is perfect for large shoots who have a desire for creating living and working scenes within the same building. The property can also be split into separate areas and hired out for smaller shoots. There are three separate kitchens, five showers, three outdoor seating areas, six bedrooms and parking for half a dozen cars. The building is accessed via a secluded gated entrance with a 30 metre long private drive,