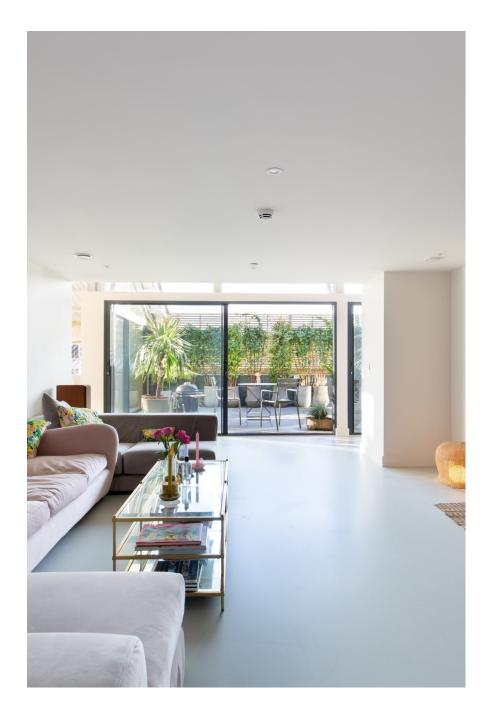

Fern Works is a carefully remodelled former aircraft factory totalling 12,730 sq ft / 183 sq m currently comprising open plan offices and a substantial newly developed residential penthouse location of 5769 sq ft / 536 sq m. This unique property is perfect for large shoots who have a desire for creating living and working scenes within the same building. The property can also be split into separate areas and hired out for smaller shoots. There are three separate kitchens, five showers, three outdoor seating areas, six bedrooms and parking for half a dozen cars. The building is accessed via a secluded gated entrance with a 30 metre long private drive, leading into a spectacular triple height atrium accessed through a 5 meter high roller shutter. Wotton Works retains an industrial aesthetic, with exposed RSJs, Crittal windows, raw brickwork, and a mixture of concrete, resin and oak floors combined with lofty timber ceilings adorned with glass The building is serviced via three phase power.

CAROLHAYES

CAROLHAYES

020 7482 1555

Fern Works is a carefully remodelled former aircraft factory totalling 12,730 sq ft / 183 strr carefully an prising interplate of the prising interplated and a substantial newly developed residential penthouse location of 5769 sq ft / 536 sq m. This unique property is perfect for large shoots who have a desire for creating living and working scenes within the same building. The property can also be split into separate areas and hired out for smaller shoots. There are three separate kitchens, five showers, three outdoor seating areas, six bedrooms and parking for half a dozen cars. The building is accessed via a secluded gated entrance with a 30 metre long private drive,