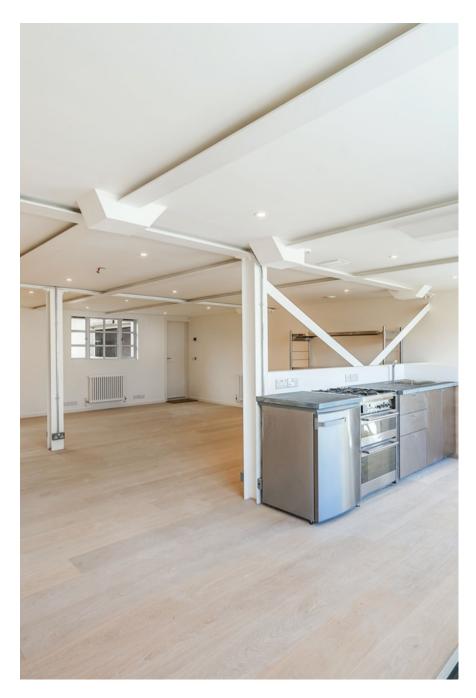

Fern Works is a carefully remodelled former aircraft factory totalling 12,730 sq ft / 183 sq m currently comprising open plan offices and a substantial newly developed residential penthouse location of 5769 sq ft / 536 sq m. This unique property is perfect for large shoots who have a desire for creating living and working scenes within the same building. The property can also be split into separate areas and hired out for smaller shoots. There are three separate kitchens, five showers, three outdoor seating areas, six bedrooms and parking for half a dozen cars. The building is accessed via a secluded gated entrance with a 30 metre long private drive, leading into a spectacular triple height atrium accessed through a 5 meter high roller shutter. Wotton Works retains an industrial aesthetic, with exposed RSJs, Crittal windows, raw brickwork, and a mixture of concrete, resin and oak floors combined with lofty timber ceilings adorned with glass The building is serviced via three phase power.

CAROLHAYES

CAROLHAYES

020 7482 1555

Fern Works is a carefully remodelled former aircraft factory totalling 12,730 sq ft / 183 strr carefully an prising interplate of the prising interplated and a substantial newly developed residential penthouse location of 5769 sq ft / 536 sq m. This unique property is perfect for large shoots who have a desire for creating living and working scenes within the same building. The property can also be split into separate areas and hired out for smaller shoots. There are three separate kitchens, five showers, three outdoor seating areas, six bedrooms and parking for half a dozen cars. The building is accessed via a secluded gated entrance with a 30 metre long private drive,