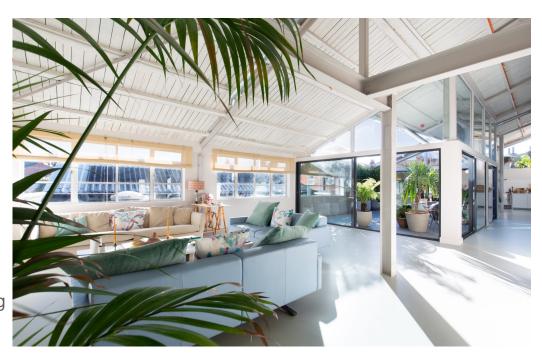

Fern Works is a carefully remodelled former aircraft factory totalling 12,730 sq ft / 183 sq m currently comprising open plan offices and a substantial newly developed residential penthouse location of 5769 sq ft / 536 sq m. This unique property is perfect for large shoots who have a desire for creating living and working scenes within the same building. The property can also be split into separate areas and hired out for smaller shoots. There are three separate kitchens, five showers, three outdoor seating areas, six bedrooms and parking for half a dozen cars. The building is accessed via a secluded gated entrance with a 30 metre long private drive, leading into a spectacular triple height atrium accessed through a 5 meter high roller shutter. Wotton Works retains an industrial aesthetic, with exposed RSJs, Crittal windows, raw brickwork, and a mixture of concrete, resin and oak floors combined with lofty timber ceilings adorned with glass The building is serviced via three phase power.

CAROLHAYES

CAROLHAYES

020 7482 1555

Fern Works is a carefully remodelled former aircraft factory totalling 12,730 sq ft / 183 strr carefully an prising interplate of the prising interplated and a substantial newly developed residential penthouse location of 5769 sq ft / 536 sq m. This unique property is perfect for large shoots who have a desire for creating living and working scenes within the same building. The property can also be split into separate areas and hired out for smaller shoots. There are three separate kitchens, five showers, three outdoor seating areas, six bedrooms and parking for half a dozen cars. The building is accessed via a secluded gated entrance with a 30 metre long private drive,