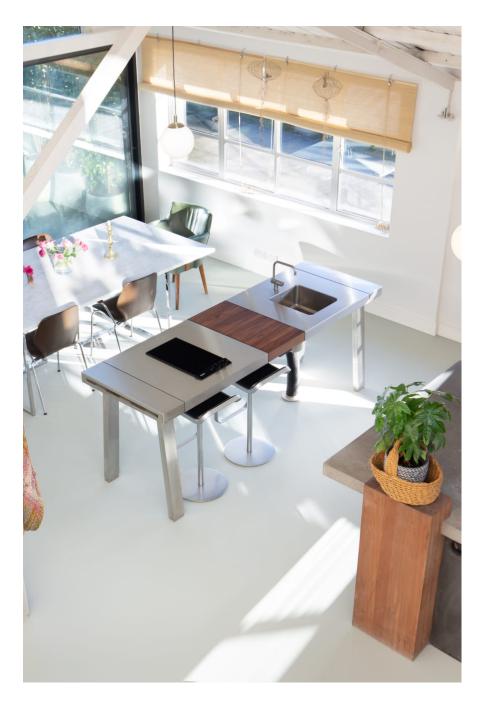

Fern Works is a carefully remodelled former aircraft factory totalling 12,730 sq ft / 183 sq m currently comprising open plan offices and a substantial newly developed residential penthouse location of 5769 sq ft / 536 sq m. This unique property is perfect for large shoots who have a desire for creating living and working scenes within the same building. The property can also be split into separate areas and hired out for smaller shoots. There are three separate kitchens, five showers, three outdoor seating areas, six bedrooms and parking for half a dozen cars. The building is accessed via a secluded gated entrance with a 30 metre long private drive, leading into a spectacular triple height atrium accessed through a 5 meter high roller shutter. Wotton Works retains an industrial aesthetic, with exposed RSJs, Crittal windows, raw brickwork, and a mixture of concrete, resin and oak floors combined with lofty timber ceilings adorned with glass The building is serviced via three phase power.

CAROLHAYES

CAROLHAYES

020 7482 1555

Fern Works is a carefully remodelled former aircraft factory totalling 12,730 sq ft / 183 strr carefully an prising interplate of the prising interplated and a substantial newly developed residential penthouse location of 5769 sq ft / 536 sq m. This unique property is perfect for large shoots who have a desire for creating living and working scenes within the same building. The property can also be split into separate areas and hired out for smaller shoots. There are three separate kitchens, five showers, three outdoor seating areas, six bedrooms and parking for half a dozen cars. The building is accessed via a secluded gated entrance with a 30 metre long private drive,