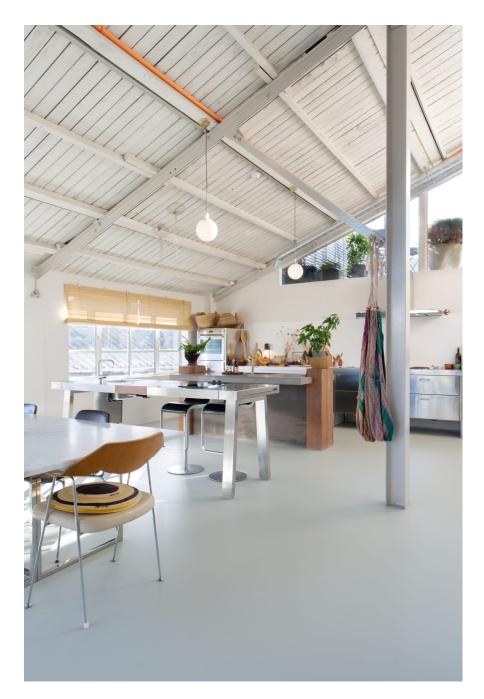

Fern Works is a carefully remodelled former aircraft factory totalling 12,730 sq ft / 183 sq m currently comprising open plan offices and a substantial newly developed residential penthouse location of 5769 sq ft / 536 sq m. This unique property is perfect for large shoots who have a desire for creating living and working scenes within the same building. The property can also be split into separate areas and hired out for smaller shoots. There are three separate kitchens, five showers, three outdoor seating areas, six bedrooms and parking for half a dozen cars. The building is accessed via a secluded gated entrance with a 30 metre long private drive, leading into a spectacular triple height atrium accessed through a 5 meter high roller shutter. Wotton Works retains an industrial aesthetic, with exposed RSJs, Crittal windows, raw brickwork, and a mixture of concrete, resin and oak floors combined with lofty timber ceilings adorned with glass The building is serviced via three phase power.