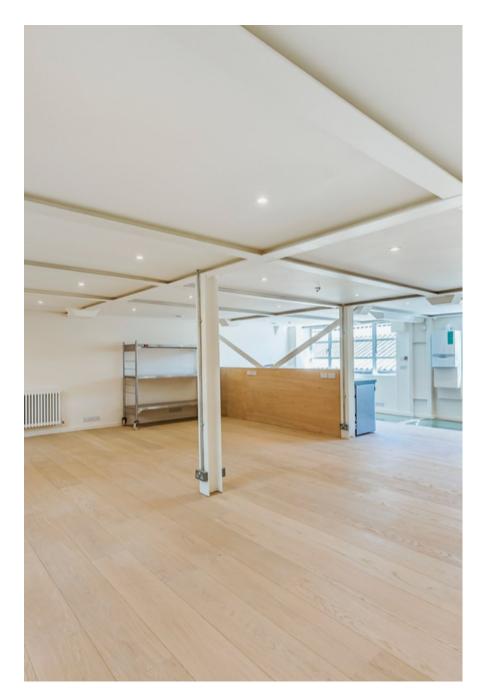

Fern Works is a carefully remodelled former aircraft factory totalling 12,730 sq ft / 183 sq m currently comprising open plan offices and a substantial newly developed residential penthouse location of 5769 sq ft / 536 sq m. This unique property is perfect for large shoots who have a desire for creating living and working scenes within the same building. The property can also be split into separate areas and hired out for smaller shoots. There are three separate kitchens, five showers, three outdoor seating areas, six bedrooms and parking for half a dozen cars. The building is accessed via a secluded gated entrance with a 30 metre long private drive, leading into a spectacular triple height atrium accessed through a 5 meter high roller shutter. Wotton Works retains an industrial aesthetic, with exposed RSJs, Crittal windows, raw brickwork, and a mixture of concrete, resin and oak floors combined with lofty timber ceilings adorned with glass The building is serviced via three phase power.

CAROLHAYES

CAROLHAYES

020 7482 1555

Fern Works is a carefully remodelled former aircraft factory totalling 12,730 sq ft / 183 strr carefully an prising interplate of the prising interplated and a substantial newly developed residential penthouse location of 5769 sq ft / 536 sq m. This unique property is perfect for large shoots who have a desire for creating living and working scenes within the same building. The property can also be split into separate areas and hired out for smaller shoots. There are three separate kitchens, five showers, three outdoor seating areas, six bedrooms and parking for half a dozen cars. The building is accessed via a secluded gated entrance with a 30 metre long private drive,