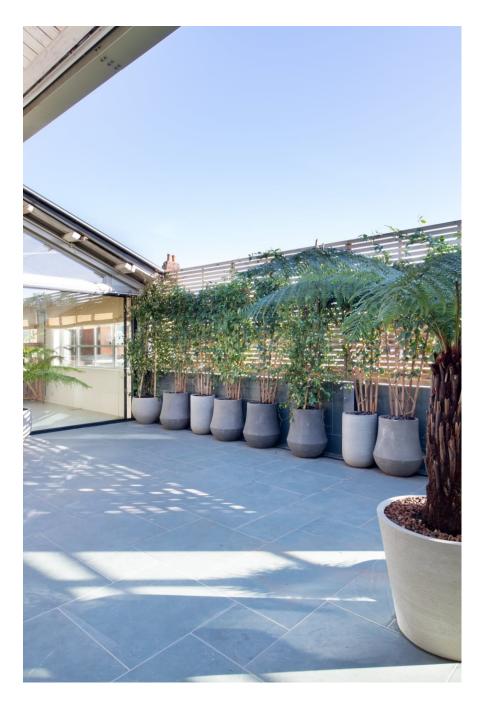

Fern Works is a carefully remodelled former aircraft factory totalling 12,730 sq ft / 183 sq m currently comprising open plan offices and a substantial newly developed residential penthouse location of 5769 sq ft / 536 sq m. This unique property is perfect for large shoots who have a desire for creating living and working scenes within the same building. The property can also be split into separate areas and hired out for smaller shoots. There are three separate kitchens, five showers, three outdoor seating areas, six bedrooms and parking for half a dozen cars. The building is accessed via a secluded gated entrance with a 30 metre long private drive, leading into a spectacular triple height atrium accessed through a 5 meter high roller shutter. Wotton Works retains an industrial aesthetic, with exposed RSJs, Crittal windows, raw brickwork, and a mixture of concrete, resin and oak floors combined with lofty timber ceilings adorned with glass The building is serviced via three phase power.