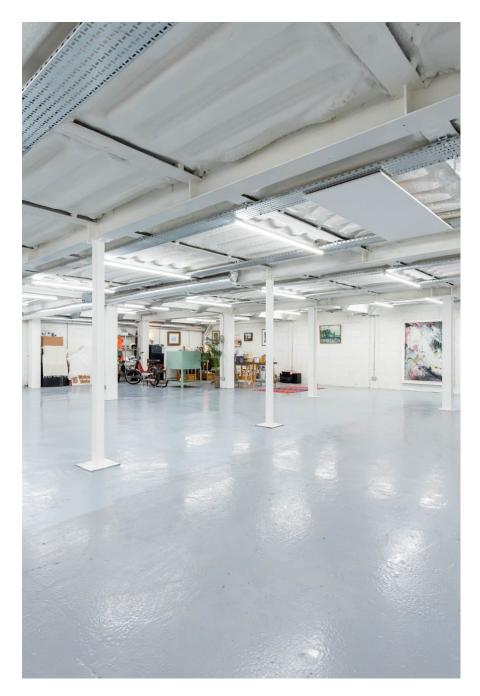

Fern Works is a carefully remodelled former aircraft factory totalling 12,730 sq ft / 183 sq m currently comprising open plan offices and a substantial newly developed residential penthouse location of 5769 sq ft / 536 sq m. This unique property is perfect for large shoots who have a desire for creating living and working scenes within the same building. The property can also be split into separate areas and hired out for smaller shoots. There are three separate kitchens, five showers, three outdoor seating areas, six bedrooms and parking for half a dozen cars. The building is accessed via a secluded gated entrance with a 30 metre long private drive, leading into a spectacular triple height atrium accessed through a 5 meter high roller shutter. Wotton Works retains an industrial aesthetic, with exposed RSJs, Crittal windows, raw brickwork, and a mixture of concrete, resin and oak floors combined with lofty timber ceilings adorned with glass The building is serviced via three phase power.

CAROLHAYES

CAROLHAYES

020 7482 1555

Fern Works is a carefully remodelled former aircraft factory totalling 12,730 sq ft / 183 strr carefully an prising interplate of the prising interplated and a substantial newly developed residential penthouse location of 5769 sq ft / 536 sq m. This unique property is perfect for large shoots who have a desire for creating living and working scenes within the same building. The property can also be split into separate areas and hired out for smaller shoots. There are three separate kitchens, five showers, three outdoor seating areas, six bedrooms and parking for half a dozen cars. The building is accessed via a secluded gated entrance with a 30 metre long private drive,