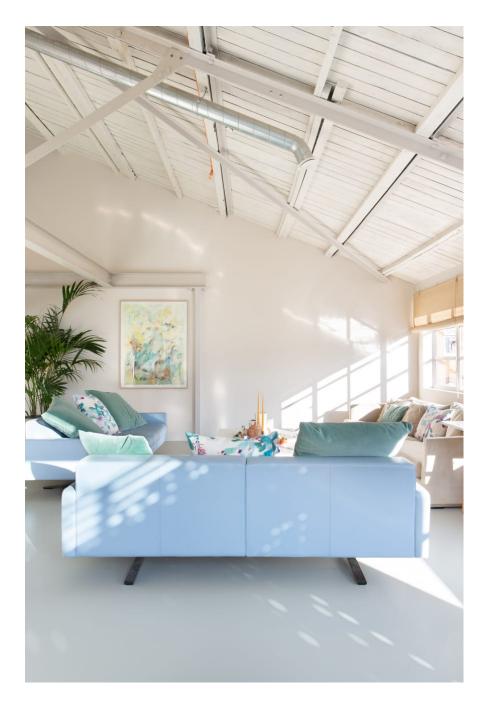

Fern Works is a carefully remodelled former aircraft factory totalling 12,730 sq ft / 183 sq m currently comprising open plan offices and a substantial newly developed residential penthouse location of 5769 sq ft / 536 sq m. This unique property is perfect for large shoots who have a desire for creating living and working scenes within the same building. The property can also be split into separate areas and hired out for smaller shoots. There are three separate kitchens, five showers, three outdoor seating areas, six bedrooms and parking for half a dozen cars. The building is accessed via a secluded gated entrance with a 30 metre long private drive, leading into a spectacular triple height atrium accessed through a 5 meter high roller shutter. Wotton Works retains an industrial aesthetic, with exposed RSJs, Crittal windows, raw brickwork, and a mixture of concrete, resin and oak floors combined with lofty timber ceilings adorned with glass The building is serviced via three phase power.