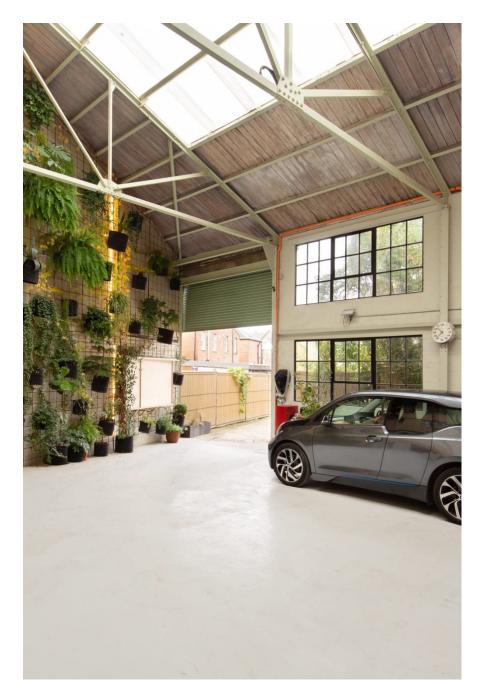

Fern Works is a carefully remodelled former aircraft factory totalling 12,730 sq ft / 183 sq m currently comprising open plan offices and a substantial newly developed residential penthouse location of 5769 sq ft / 536 sq m. This unique property is perfect for large shoots who have a desire for creating living and working scenes within the same building. The property can also be split into separate areas and hired out for smaller shoots. There are three separate kitchens, five showers, three outdoor seating areas, six bedrooms and parking for half a dozen cars. The building is accessed via a secluded gated entrance with a 30 metre long private drive, leading into a spectacular triple height atrium accessed through a 5 meter high roller shutter. Wotton Works retains an industrial aesthetic, with exposed RSJs, Crittal windows, raw brickwork, and a mixture of concrete, resin and oak floors combined with lofty timber ceilings adorned with glass The building is serviced via three phase power.

CAROLHAYES

CAROLHAYES

020 7482 1555

Fern Works is a carefully remodelled former aircraft factory totalling 12,730 sq ft / 183 strr carefully an prising interplate of the prising interplated and a substantial newly developed residential penthouse location of 5769 sq ft / 536 sq m. This unique property is perfect for large shoots who have a desire for creating living and working scenes within the same building. The property can also be split into separate areas and hired out for smaller shoots. There are three separate kitchens, five showers, three outdoor seating areas, six bedrooms and parking for half a dozen cars. The building is accessed via a secluded gated entrance with a 30 metre long private drive,