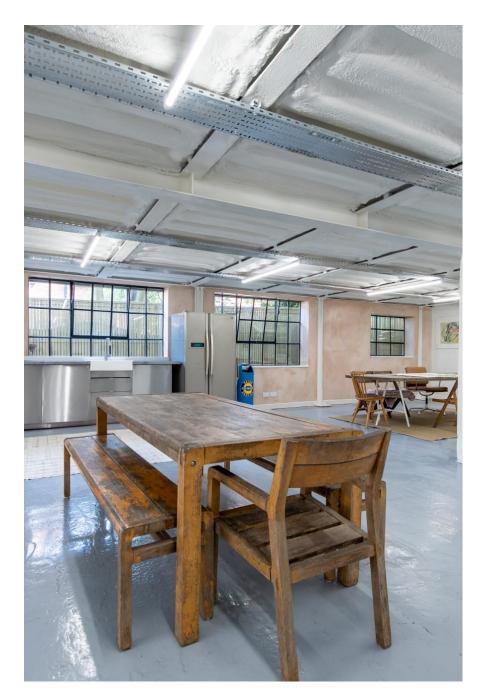

Fern Works is a carefully remodelled former aircraft factory totalling 12,730 sq ft / 183 sq m currently comprising open plan offices and a substantial newly developed residential penthouse location of 5769 sq ft / 536 sq m. This unique property is perfect for large shoots who have a desire for creating living and working scenes within the same building. The property can also be split into separate areas and hired out for smaller shoots. There are three separate kitchens, five showers, three outdoor seating areas, six bedrooms and parking for half a dozen cars. The building is accessed via a secluded gated entrance with a 30 metre long private drive, leading into a spectacular triple height atrium accessed through a 5 meter high roller shutter. Wotton Works retains an industrial aesthetic, with exposed RSJs, Crittal windows, raw brickwork, and a mixture of concrete, resin and oak floors combined with lofty timber ceilings adorned with glass The building is serviced via three phase power.

CAROLHAYES

CAROLHAYES

020 7482 1555

Fern Works is a carefully remodelled former aircraft factory totalling 12,730 sq ft / 183 strr carefully an prising interplate of the prising interplated and a substantial newly developed residential penthouse location of 5769 sq ft / 536 sq m. This unique property is perfect for large shoots who have a desire for creating living and working scenes within the same building. The property can also be split into separate areas and hired out for smaller shoots. There are three separate kitchens, five showers, three outdoor seating areas, six bedrooms and parking for half a dozen cars. The building is accessed via a secluded gated entrance with a 30 metre long private drive,