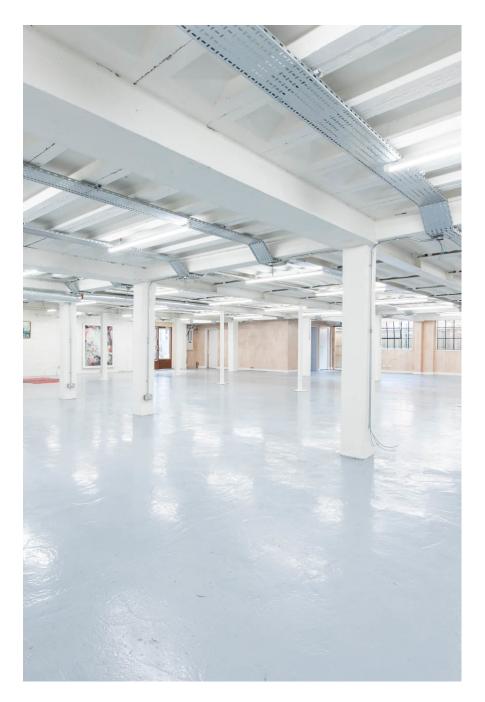

Fern Works is a carefully remodelled former aircraft factory totalling 12,730 sq ft / 183 sq m currently comprising open plan offices and a substantial newly developed residential penthouse location of 5769 sq ft / 536 sq m. This unique property is perfect for large shoots who have a desire for creating living and working scenes within the same building. The property can also be split into separate areas and hired out for smaller shoots. There are three separate kitchens, five showers, three outdoor seating areas, six bedrooms and parking for half a dozen cars. The building is accessed via a secluded gated entrance with a 30 metre long private drive, leading into a spectacular triple height atrium accessed through a 5 meter high roller shutter. Wotton Works retains an industrial aesthetic, with exposed RSJs, Crittal windows, raw brickwork, and a mixture of concrete, resin and oak floors combined with lofty timber ceilings adorned with glass The building is serviced via three phase power.

CAROLHAYES

CAROLHAYES

020 7482 1555

Fern Works is a carefully remodelled former aircraft factory totalling 12,730 sq ft / 183 strr carefully an prising interplate of the prising interplated and a substantial newly developed residential penthouse location of 5769 sq ft / 536 sq m. This unique property is perfect for large shoots who have a desire for creating living and working scenes within the same building. The property can also be split into separate areas and hired out for smaller shoots. There are three separate kitchens, five showers, three outdoor seating areas, six bedrooms and parking for half a dozen cars. The building is accessed via a secluded gated entrance with a 30 metre long private drive,