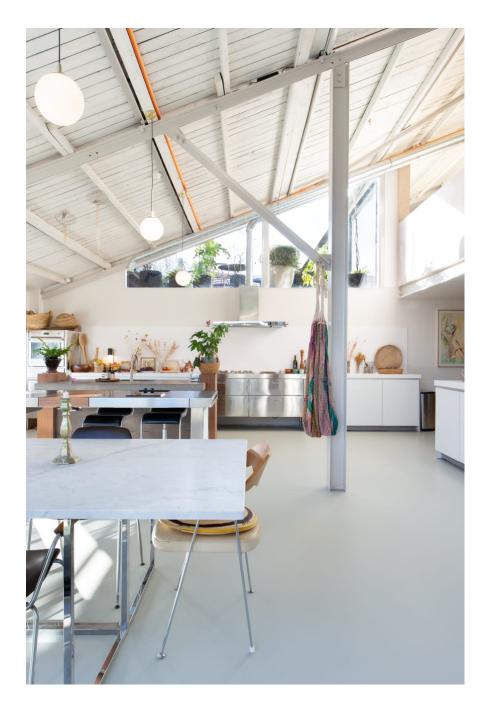

Fern Works is a carefully remodelled former aircraft factory totalling 12,730 sq ft / 183 sq m currently comprising open plan offices and a substantial newly developed residential penthouse location of 5769 sq ft / 536 sq m. This unique property is perfect for large shoots who have a desire for creating living and working scenes within the same building. The property can also be split into separate areas and hired out for smaller shoots. There are three separate kitchens, five showers, three outdoor seating areas, six bedrooms and parking for half a dozen cars. The building is accessed via a secluded gated entrance with a 30 metre long private drive, leading into a spectacular triple height atrium accessed through a 5 meter high roller shutter. Wotton Works retains an industrial aesthetic, with exposed RSJs, Crittal windows, raw brickwork, and a mixture of concrete, resin and oak floors combined with lofty timber ceilings adorned with glass The building is serviced via three phase power.