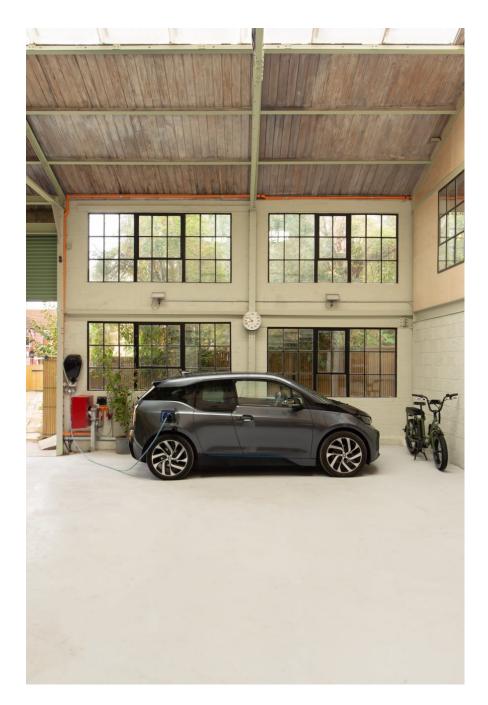

Fern Works is a carefully remodelled former aircraft factory totalling 12,730 sq ft / 183 sq m currently comprising open plan offices and a substantial newly developed residential penthouse location of 5769 sq ft / 536 sq m. This unique property is perfect for large shoots who have a desire for creating living and working scenes within the same building. The property can also be split into separate areas and hired out for smaller shoots. There are three separate kitchens, five showers, three outdoor seating areas, six bedrooms and parking for half a dozen cars. The building is accessed via a secluded gated entrance with a 30 metre long private drive, leading into a spectacular triple height atrium accessed through a 5 meter high roller shutter. Wotton Works retains an industrial aesthetic, with exposed RSJs, Crittal windows, raw brickwork, and a mixture of concrete, resin and oak floors combined with lofty timber ceilings adorned with glass The building is serviced via three phase power.

CAROLHAYES

CAROLHAYES

020 7482 1555

Fern Works is a carefully remodelled former aircraft factory totalling 12,730 sq ft / 183 strr carefully an prising interplate of the prising interplated and a substantial newly developed residential penthouse location of 5769 sq ft / 536 sq m. This unique property is perfect for large shoots who have a desire for creating living and working scenes within the same building. The property can also be split into separate areas and hired out for smaller shoots. There are three separate kitchens, five showers, three outdoor seating areas, six bedrooms and parking for half a dozen cars. The building is accessed via a secluded gated entrance with a 30 metre long private drive,