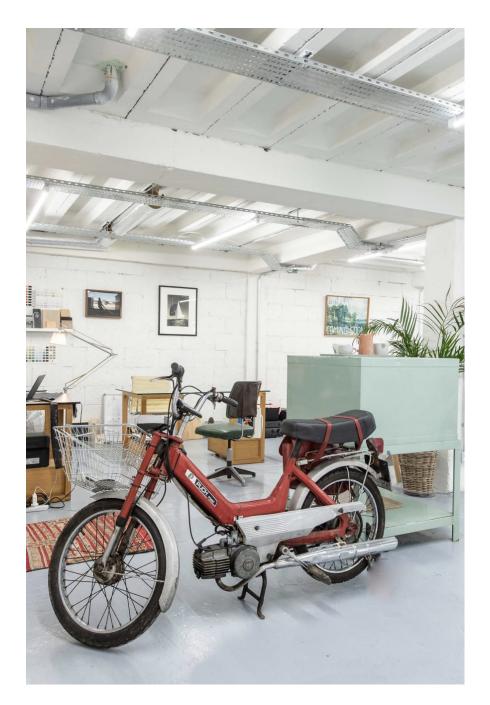

Fern Works is a carefully remodelled former aircraft factory totalling 12,730 sq ft / 183 sq m currently comprising open plan offices and a substantial newly developed residential penthouse location of 5769 sq ft / 536 sq m. This unique property is perfect for large shoots who have a desire for creating living and working scenes within the same building. The property can also be split into separate areas and hired out for smaller shoots. There are three separate kitchens, five showers, three outdoor seating areas, six bedrooms and parking for half a dozen cars. The building is accessed via a secluded gated entrance with a 30 metre long private drive, leading into a spectacular triple height atrium accessed through a 5 meter high roller shutter. Wotton Works retains an industrial aesthetic, with exposed RSJs, Crittal windows, raw brickwork, and a mixture of concrete, resin and oak floors combined with lofty timber ceilings adorned with glass The building is serviced via three phase power.

CAROLHAYES

CAROLHAYES

020 7482 1555

Fern Works is a carefully remodelled former aircraft factory totalling 12,730 sq ft / 183 strr carefully an prising interplate of the prising interplated and a substantial newly developed residential penthouse location of 5769 sq ft / 536 sq m. This unique property is perfect for large shoots who have a desire for creating living and working scenes within the same building. The property can also be split into separate areas and hired out for smaller shoots. There are three separate kitchens, five showers, three outdoor seating areas, six bedrooms and parking for half a dozen cars. The building is accessed via a secluded gated entrance with a 30 metre long private drive,