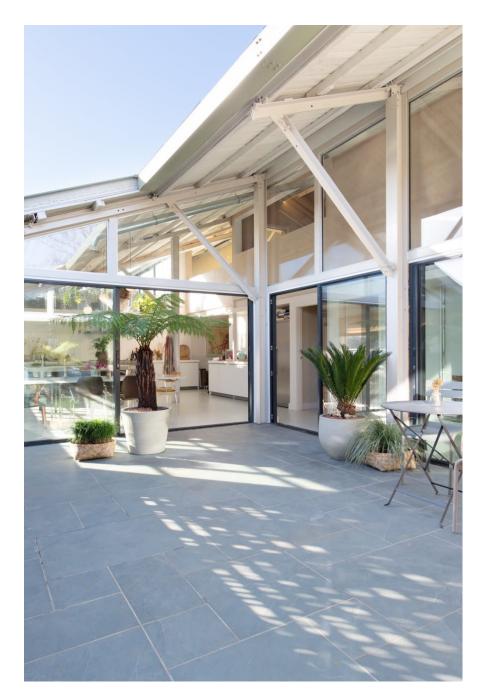

Fern Works is a carefully remodelled former aircraft factory totalling 12,730 sq ft / 183 sq m currently comprising open plan offices and a substantial newly developed residential penthouse location of 5769 sq ft / 536 sq m. This unique property is perfect for large shoots who have a desire for creating living and working scenes within the same building. The property can also be split into separate areas and hired out for smaller shoots. There are three separate kitchens, five showers, three outdoor seating areas, six bedrooms and parking for half a dozen cars. The building is accessed via a secluded gated entrance with a 30 metre long private drive, leading into a spectacular triple height atrium accessed through a 5 meter high roller shutter. Wotton Works retains an industrial aesthetic, with exposed RSJs, Crittal windows, raw brickwork, and a mixture of concrete, resin and oak floors combined with lofty timber ceilings adorned with glass The building is serviced via three phase power.

CAROLHAYES

CAROLHAYES

020 7482 1555

Fern Works is a carefully remodelled former aircraft factory totalling 12,730 sq ft / 183 strr carefully an prising interplate of the prising interplated and a substantial newly developed residential penthouse location of 5769 sq ft / 536 sq m. This unique property is perfect for large shoots who have a desire for creating living and working scenes within the same building. The property can also be split into separate areas and hired out for smaller shoots. There are three separate kitchens, five showers, three outdoor seating areas, six bedrooms and parking for half a dozen cars. The building is accessed via a secluded gated entrance with a 30 metre long private drive,