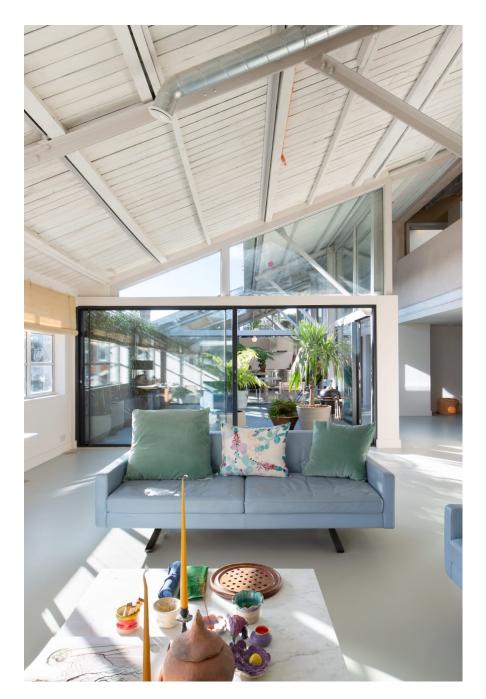

Fern Works is a carefully remodelled former aircraft factory totalling 12,730 sq ft / 183 sq m currently comprising open plan offices and a substantial newly developed residential penthouse location of 5769 sq ft / 536 sq m. This unique property is perfect for large shoots who have a desire for creating living and working scenes within the same building. The property can also be split into separate areas and hired out for smaller shoots. There are three separate kitchens, five showers, three outdoor seating areas, six bedrooms and parking for half a dozen cars. The building is accessed via a secluded gated entrance with a 30 metre long private drive, leading into a spectacular triple height atrium accessed through a 5 meter high roller shutter. Wotton Works retains an industrial aesthetic, with exposed RSJs, Crittal windows, raw brickwork, and a mixture of concrete, resin and oak floors combined with lofty timber ceilings adorned with glass The building is serviced via three phase power.

CAROLHAYES

CAROLHAYES

020 7482 1555

Fern Works is a carefully remodelled former aircraft factory totalling 12,730 sq ft / 183 strr carefully an prising interplate of the prising interplated and a substantial newly developed residential penthouse location of 5769 sq ft / 536 sq m. This unique property is perfect for large shoots who have a desire for creating living and working scenes within the same building. The property can also be split into separate areas and hired out for smaller shoots. There are three separate kitchens, five showers, three outdoor seating areas, six bedrooms and parking for half a dozen cars. The building is accessed via a secluded gated entrance with a 30 metre long private drive,