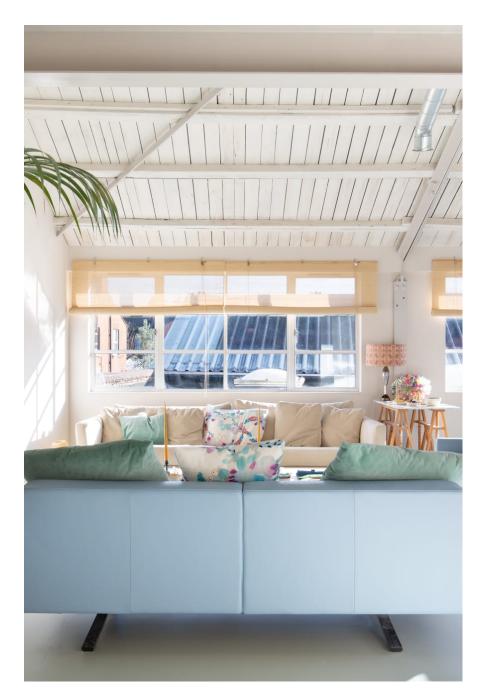

Fern Works is a carefully remodelled former aircraft factory totalling 12,730 sq ft / 183 sq m currently comprising open plan offices and a substantial newly developed residential penthouse location of 5769 sq ft / 536 sq m. This unique property is perfect for large shoots who have a desire for creating living and working scenes within the same building. The property can also be split into separate areas and hired out for smaller shoots. There are three separate kitchens, five showers, three outdoor seating areas, six bedrooms and parking for half a dozen cars. The building is accessed via a secluded gated entrance with a 30 metre long private drive, leading into a spectacular triple height atrium accessed through a 5 meter high roller shutter. Wotton Works retains an industrial aesthetic, with exposed RSJs, Crittal windows, raw brickwork, and a mixture of concrete, resin and oak floors combined with lofty timber ceilings adorned with glass The building is serviced via three phase power.

CAROLHAYES

CAROLHAYES

020 7482 1555

Fern Works is a carefully remodelled former aircraft factory totalling 12,730 sq ft / 183 strr carefully an prising interplate of the prising interplated and a substantial newly developed residential penthouse location of 5769 sq ft / 536 sq m. This unique property is perfect for large shoots who have a desire for creating living and working scenes within the same building. The property can also be split into separate areas and hired out for smaller shoots. There are three separate kitchens, five showers, three outdoor seating areas, six bedrooms and parking for half a dozen cars. The building is accessed via a secluded gated entrance with a 30 metre long private drive,