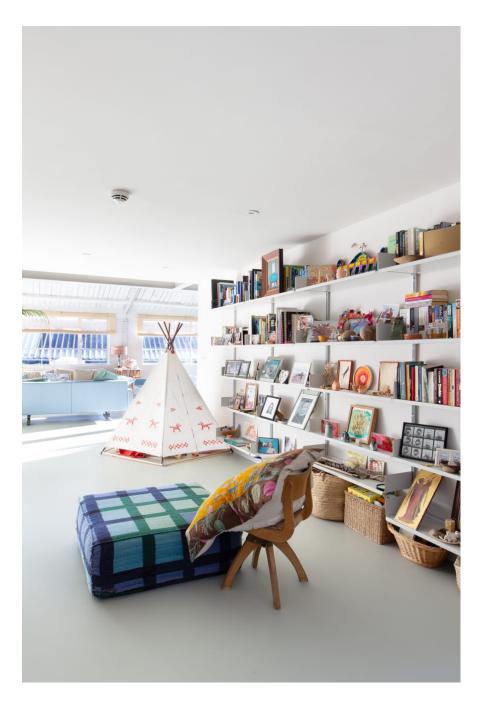

Fern Works is a carefully remodelled former aircraft factory totalling 12,730 sq ft / 183 sq m currently comprising open plan offices and a substantial newly developed residential penthouse location of 5769 sq ft / 536 sq m. This unique property is perfect for large shoots who have a desire for creating living and working scenes within the same building. The property can also be split into separate areas and hired out for smaller shoots. There are three separate kitchens, five showers, three outdoor seating areas, six bedrooms and parking for half a dozen cars. The building is accessed via a secluded gated entrance with a 30 metre long private drive, leading into a spectacular triple height atrium accessed through a 5 meter high roller shutter. Wotton Works retains an industrial aesthetic, with exposed RSJs, Crittal windows, raw brickwork, and a mixture of concrete, resin and oak floors combined with lofty timber ceilings adorned with glass The building is serviced via three phase power.

CAROLHAYES

CAROLHAYES

020 7482 1555

Fern Works is a carefully remodelled former aircraft factory totalling 12,730 sq ft / 183 strr carefully an prising interplate of the prising interplated and a substantial newly developed residential penthouse location of 5769 sq ft / 536 sq m. This unique property is perfect for large shoots who have a desire for creating living and working scenes within the same building. The property can also be split into separate areas and hired out for smaller shoots. There are three separate kitchens, five showers, three outdoor seating areas, six bedrooms and parking for half a dozen cars. The building is accessed via a secluded gated entrance with a 30 metre long private drive,