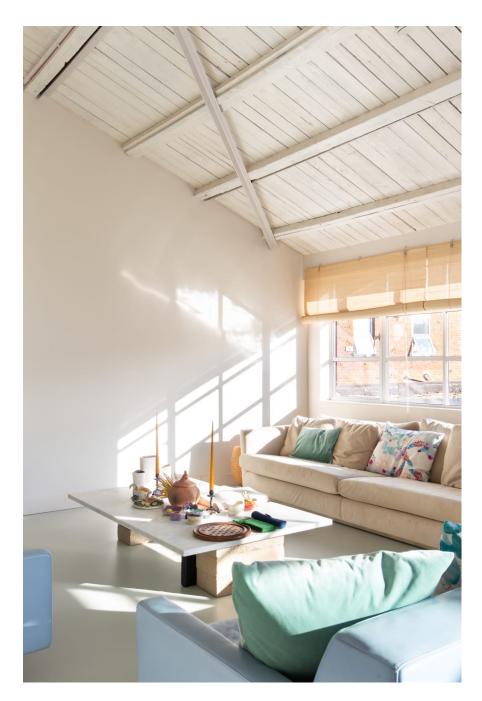

Fern Works is a carefully remodelled former aircraft factory totalling 12,730 sq ft / 183 sq m currently comprising open plan offices and a substantial newly developed residential penthouse location of 5769 sq ft / 536 sq m. This unique property is perfect for large shoots who have a desire for creating living and working scenes within the same building. The property can also be split into separate areas and hired out for smaller shoots. There are three separate kitchens, five showers, three outdoor seating areas, six bedrooms and parking for half a dozen cars. The building is accessed via a secluded gated entrance with a 30 metre long private drive, leading into a spectacular triple height atrium accessed through a 5 meter high roller shutter. Wotton Works retains an industrial aesthetic, with exposed RSJs, Crittal windows, raw brickwork, and a mixture of concrete, resin and oak floors combined with lofty timber ceilings adorned with glass The building is serviced via three phase power.

CAROLHAYES

CAROLHAYES

020 7482 1555

Fern Works is a carefully remodelled former aircraft factory totalling 12,730 sq ft / 183 strr carefully an prising interplate of the prising interplated and a substantial newly developed residential penthouse location of 5769 sq ft / 536 sq m. This unique property is perfect for large shoots who have a desire for creating living and working scenes within the same building. The property can also be split into separate areas and hired out for smaller shoots. There are three separate kitchens, five showers, three outdoor seating areas, six bedrooms and parking for half a dozen cars. The building is accessed via a secluded gated entrance with a 30 metre long private drive,