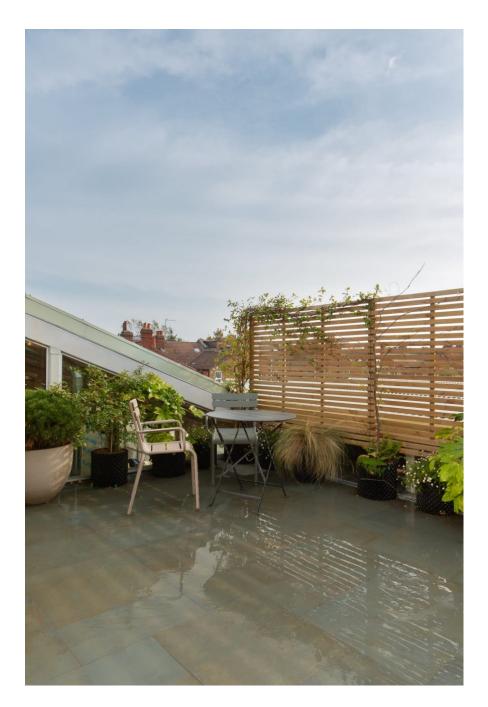

Fern Works is a carefully remodelled former aircraft factory totalling 12,730 sq ft / 183 sq m currently comprising open plan offices and a substantial newly developed residential penthouse location of 5769 sq ft / 536 sq m. This unique property is perfect for large shoots who have a desire for creating living and working scenes within the same building. The property can also be split into separate areas and hired out for smaller shoots. There are three separate kitchens, five showers, three outdoor seating areas, six bedrooms and parking for half a dozen cars. The building is accessed via a secluded gated entrance with a 30 metre long private drive, leading into a spectacular triple height atrium accessed through a 5 meter high roller shutter. Wotton Works retains an industrial aesthetic, with exposed RSJs, Crittal windows, raw brickwork, and a mixture of concrete, resin and oak floors combined with lofty timber ceilings adorned with glass The building is serviced via three phase power.

CAROLHAYES

CAROLHAYES

020 7482 1555

Fern Works is a carefully remodelled former aircraft factory totalling 12,730 sq ft / 183 strr carefully an prising interplate of the prising interplated and a substantial newly developed residential penthouse location of 5769 sq ft / 536 sq m. This unique property is perfect for large shoots who have a desire for creating living and working scenes within the same building. The property can also be split into separate areas and hired out for smaller shoots. There are three separate kitchens, five showers, three outdoor seating areas, six bedrooms and parking for half a dozen cars. The building is accessed via a secluded gated entrance with a 30 metre long private drive,