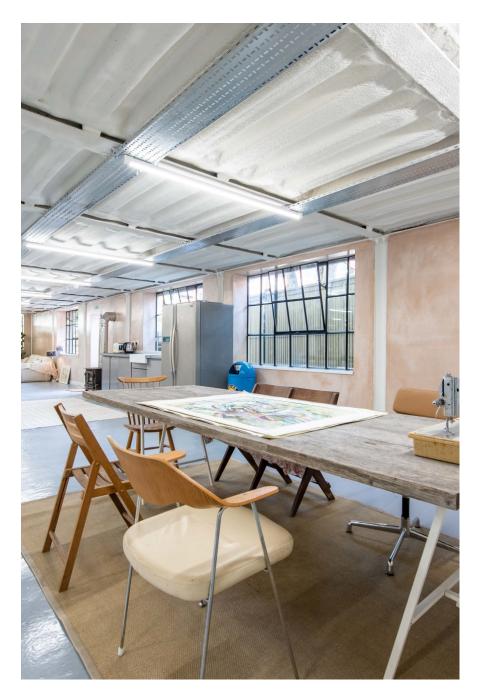

Fern Works is a carefully remodelled former aircraft factory totalling 12,730 sq ft / 183 sq m currently comprising open plan offices and a substantial newly developed residential penthouse location of 5769 sq ft / 536 sq m. This unique property is perfect for large shoots who have a desire for creating living and working scenes within the same building. The property can also be split into separate areas and hired out for smaller shoots. There are three separate kitchens, five showers, three outdoor seating areas, six bedrooms and parking for half a dozen cars. The building is accessed via a secluded gated entrance with a 30 metre long private drive, leading into a spectacular triple height atrium accessed through a 5 meter high roller shutter. Wotton Works retains an industrial aesthetic, with exposed RSJs, Crittal windows, raw brickwork, and a mixture of concrete, resin and oak floors combined with lofty timber ceilings adorned with glass The building is serviced via three phase power.

CAROLHAYES

CAROLHAYES

020 7482 1555

Fern Works is a carefully remodelled former aircraft factory totalling 12,730 sq ft / 183 strr carefully an prising interplate of the prising interplated and a substantial newly developed residential penthouse location of 5769 sq ft / 536 sq m. This unique property is perfect for large shoots who have a desire for creating living and working scenes within the same building. The property can also be split into separate areas and hired out for smaller shoots. There are three separate kitchens, five showers, three outdoor seating areas, six bedrooms and parking for half a dozen cars. The building is accessed via a secluded gated entrance with a 30 metre long private drive,