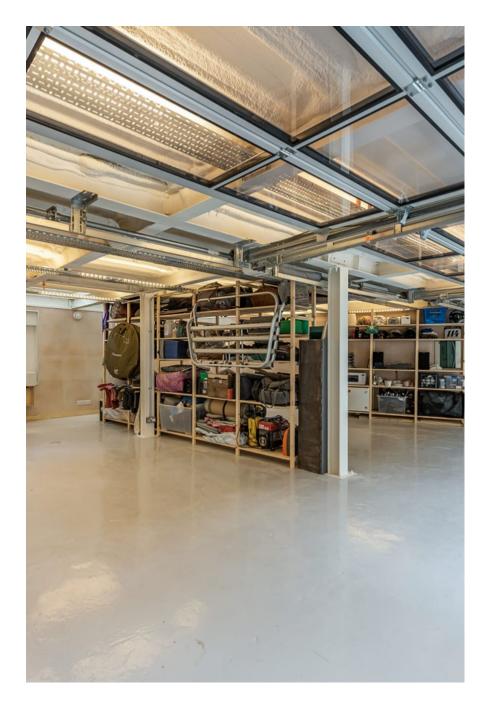

Fern Works is a carefully remodelled former aircraft factory totalling 12,730 sq ft / 183 sq m currently comprising open plan offices and a substantial newly developed residential penthouse location of 5769 sq ft / 536 sq m. This unique property is perfect for large shoots who have a desire for creating living and working scenes within the same building. The property can also be split into separate areas and hired out for smaller shoots. There are three separate kitchens, five showers, three outdoor seating areas, six bedrooms and parking for half a dozen cars. The building is accessed via a secluded gated entrance with a 30 metre long private drive, leading into a spectacular triple height atrium accessed through a 5 meter high roller shutter. Wotton Works retains an industrial aesthetic, with exposed RSJs, Crittal windows, raw brickwork, and a mixture of concrete, resin and oak floors combined with lofty timber ceilings adorned with glass The building is serviced via three phase power.

CAROLHAYES

CAROLHAYES

020 7482 1555

Fern Works is a carefully remodelled former aircraft factory totalling 12,730 sq ft / 183 strr carefully an prising interplate of the prising interplated and a substantial newly developed residential penthouse location of 5769 sq ft / 536 sq m. This unique property is perfect for large shoots who have a desire for creating living and working scenes within the same building. The property can also be split into separate areas and hired out for smaller shoots. There are three separate kitchens, five showers, three outdoor seating areas, six bedrooms and parking for half a dozen cars. The building is accessed via a secluded gated entrance with a 30 metre long private drive,