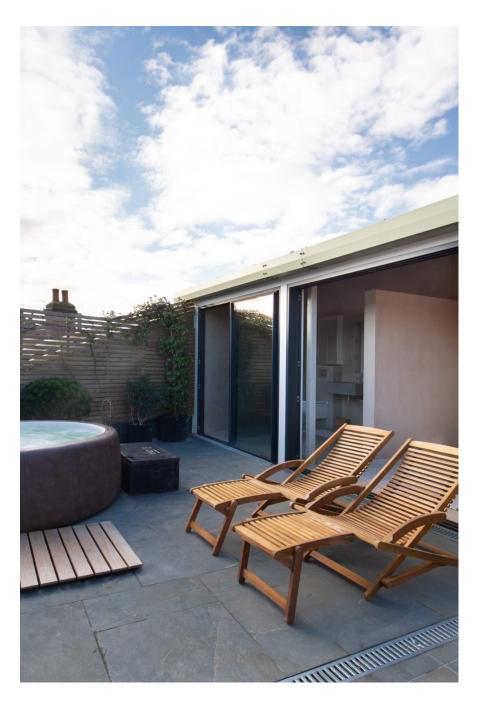

Fern Works is a carefully remodelled former aircraft factory totalling 12,730 sq ft / 183 sq m currently comprising open plan offices and a substantial newly developed residential penthouse location of 5769 sq ft / 536 sq m. This unique property is perfect for large shoots who have a desire for creating living and working scenes within the same building. The property can also be split into separate areas and hired out for smaller shoots. There are three separate kitchens, five showers, three outdoor seating areas, six bedrooms and parking for half a dozen cars. The building is accessed via a secluded gated entrance with a 30 metre long private drive, leading into a spectacular triple height atrium accessed through a 5 meter high roller shutter. Wotton Works retains an industrial aesthetic, with exposed RSJs, Crittal windows, raw brickwork, and a mixture of concrete, resin and oak floors combined with lofty timber ceilings adorned with glass The building is serviced via three phase power.

CAROLHAYES

CAROLHAYES

020 7482 1555

Fern Works is a carefully remodelled former aircraft factory totalling 12,730 sq ft / 183 strr carefully an prising interplate of the prising interplated and a substantial newly developed residential penthouse location of 5769 sq ft / 536 sq m. This unique property is perfect for large shoots who have a desire for creating living and working scenes within the same building. The property can also be split into separate areas and hired out for smaller shoots. There are three separate kitchens, five showers, three outdoor seating areas, six bedrooms and parking for half a dozen cars. The building is accessed via a secluded gated entrance with a 30 metre long private drive,