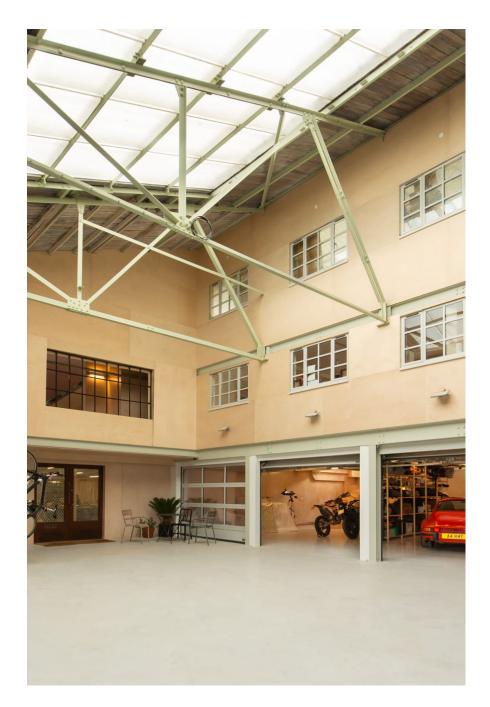

Fern Works is a carefully remodelled former aircraft factory totalling 12,730 sq ft / 183 sq m currently comprising open plan offices and a substantial newly developed residential penthouse location of 5769 sq ft / 536 sq m. This unique property is perfect for large shoots who have a desire for creating living and working scenes within the same building. The property can also be split into separate areas and hired out for smaller shoots. There are three separate kitchens, five showers, three outdoor seating areas, six bedrooms and parking for half a dozen cars. The building is accessed via a secluded gated entrance with a 30 metre long private drive, leading into a spectacular triple height atrium accessed through a 5 meter high roller shutter. Wotton Works retains an industrial aesthetic, with exposed RSJs, Crittal windows, raw brickwork, and a mixture of concrete, resin and oak floors combined with lofty timber ceilings adorned with glass The building is serviced via three phase power.

CAROLHAYES

CAROLHAYES

020 7482 1555

Fern Works is a carefully remodelled former aircraft factory totalling 12,730 sq ft / 183 strr carefully an prising interplate of the prising interplated and a substantial newly developed residential penthouse location of 5769 sq ft / 536 sq m. This unique property is perfect for large shoots who have a desire for creating living and working scenes within the same building. The property can also be split into separate areas and hired out for smaller shoots. There are three separate kitchens, five showers, three outdoor seating areas, six bedrooms and parking for half a dozen cars. The building is accessed via a secluded gated entrance with a 30 metre long private drive,