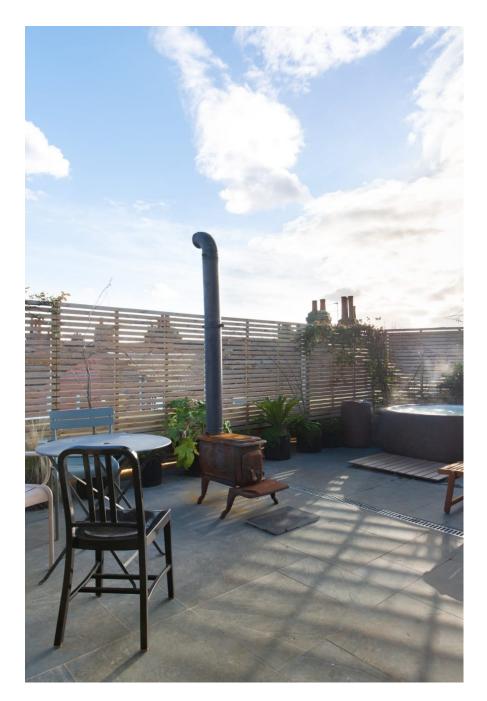

Fern Works is a carefully remodelled former aircraft factory totalling 12,730 sq ft / 183 sq m currently comprising open plan offices and a substantial newly developed residential penthouse location of 5769 sq ft / 536 sq m. This unique property is perfect for large shoots who have a desire for creating living and working scenes within the same building. The property can also be split into separate areas and hired out for smaller shoots. There are three separate kitchens, five showers, three outdoor seating areas, six bedrooms and parking for half a dozen cars. The building is accessed via a secluded gated entrance with a 30 metre long private drive, leading into a spectacular triple height atrium accessed through a 5 meter high roller shutter. Wotton Works retains an industrial aesthetic, with exposed RSJs, Crittal windows, raw brickwork, and a mixture of concrete, resin and oak floors combined with lofty timber ceilings adorned with glass The building is serviced via three phase power.

CAROLHAYES

CAROLHAYES

020 7482 1555

Fern Works is a carefully remodelled former aircraft factory totalling 12,730 sq ft / 183 strr carefully an prising interplate of the prising interplated and a substantial newly developed residential penthouse location of 5769 sq ft / 536 sq m. This unique property is perfect for large shoots who have a desire for creating living and working scenes within the same building. The property can also be split into separate areas and hired out for smaller shoots. There are three separate kitchens, five showers, three outdoor seating areas, six bedrooms and parking for half a dozen cars. The building is accessed via a secluded gated entrance with a 30 metre long private drive,