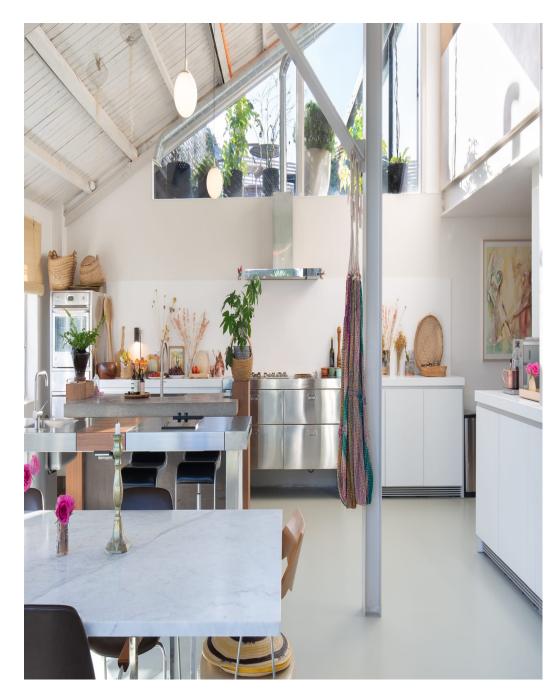

Fern Works is a carefully remodelled former aircraft factory totalling 12,730 sq ft / 183 sq m currently comprising open plan offices and a substantial newly developed residential penthouse location of 5769 sq ft / 536 sq m. This unique property is perfect for large shoots who have a desire for creating living and working scenes within the same building. The property can also be split into separate areas and hired out for smaller shoots. There are three separate kitchens, five showers, three outdoor seating areas, six bedrooms and parking for half a dozen cars. The building is accessed via a secluded gated entrance with a 30 metre long private drive, leading into a spectacular triple height atrium accessed through a 5 meter high roller shutter. Wotton Works retains an industrial aesthetic, with exposed RSJs, Crittal windows, raw brickwork, and a mixture of concrete, resin and oak floors combined with lofty timber ceilings adorned with glass The building is serviced via three phase power.