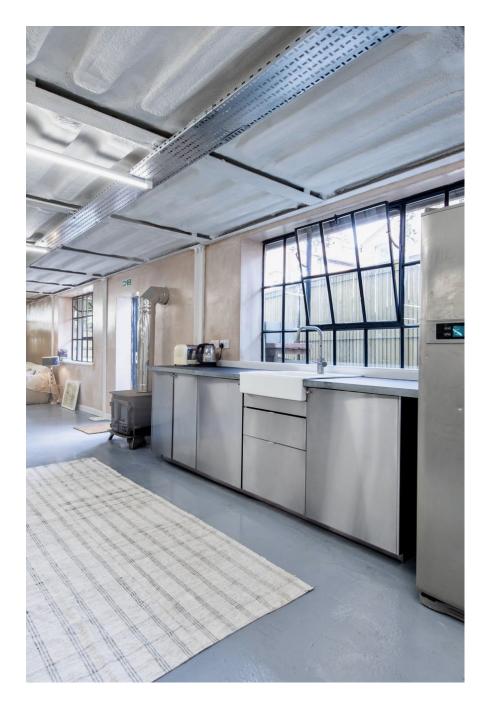

Fern Works is a carefully remodelled former aircraft factory totalling 12,730 sq ft / 183 sq m currently comprising open plan offices and a substantial newly developed residential penthouse location of 5769 sq ft / 536 sq m. This unique property is perfect for large shoots who have a desire for creating living and working scenes within the same building. The property can also be split into separate areas and hired out for smaller shoots. There are three separate kitchens, five showers, three outdoor seating areas, six bedrooms and parking for half a dozen cars. The building is accessed via a secluded gated entrance with a 30 metre long private drive, leading into a spectacular triple height atrium accessed through a 5 meter high roller shutter. Wotton Works retains an industrial aesthetic, with exposed RSJs, Crittal windows, raw brickwork, and a mixture of concrete, resin and oak floors combined with lofty timber ceilings adorned with glass The building is serviced via three phase power.

CAROLHAYES

CAROLHAYES

020 7482 1555

Fern Works is a carefully remodelled former aircraft factory totalling 12,730 sq ft / 183 strr carefully an prising interplate of the prising interplated and a substantial newly developed residential penthouse location of 5769 sq ft / 536 sq m. This unique property is perfect for large shoots who have a desire for creating living and working scenes within the same building. The property can also be split into separate areas and hired out for smaller shoots. There are three separate kitchens, five showers, three outdoor seating areas, six bedrooms and parking for half a dozen cars. The building is accessed via a secluded gated entrance with a 30 metre long private drive,