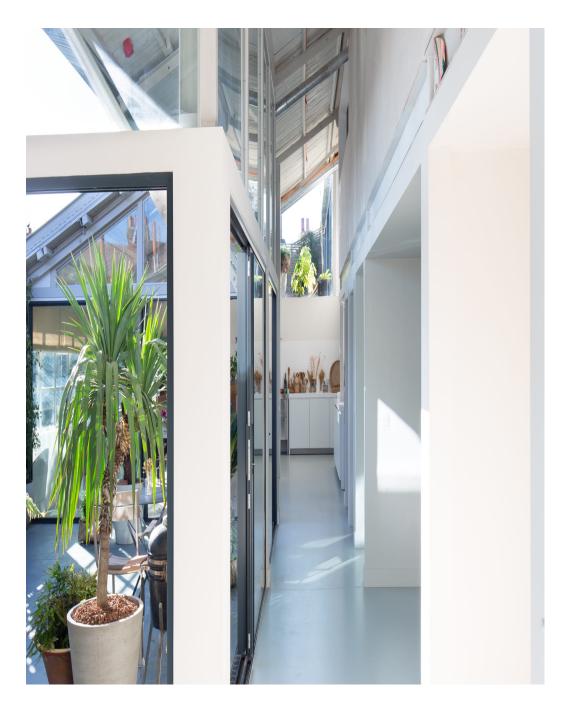

Fern Works is a carefully remodelled former aircraft factory totalling 12,730 sq ft / 183 sq m currently comprising open plan offices and a substantial newly developed residential penthouse location of 5769 sq ft / 536 sq m. This unique property is perfect for large shoots who have a desire for creating living and working scenes within the same building. The property can also be split into separate areas and hired out for smaller shoots. There are three separate kitchens, five showers, three outdoor seating areas, six bedrooms and parking for half a dozen cars. The building is accessed via a secluded gated entrance with a 30 metre long private drive, leading into a spectacular triple height atrium accessed through a 5 meter high roller shutter. Wotton Works retains an industrial aesthetic, with exposed RSJs, Crittal windows, raw brickwork, and a mixture of concrete, resin and oak floors combined with lofty timber ceilings adorned with glass The building is serviced via three phase power.

CAROLHAYES

CAROLHAYES

020 7482 1555

Fern Works is a carefully remodelled former aircraft factory totalling 12,730 sq ft / 183 strr carefully an prising interplate of the prising interplated and a substantial newly developed residential penthouse location of 5769 sq ft / 536 sq m. This unique property is perfect for large shoots who have a desire for creating living and working scenes within the same building. The property can also be split into separate areas and hired out for smaller shoots. There are three separate kitchens, five showers, three outdoor seating areas, six bedrooms and parking for half a dozen cars. The building is accessed via a secluded gated entrance with a 30 metre long private drive,