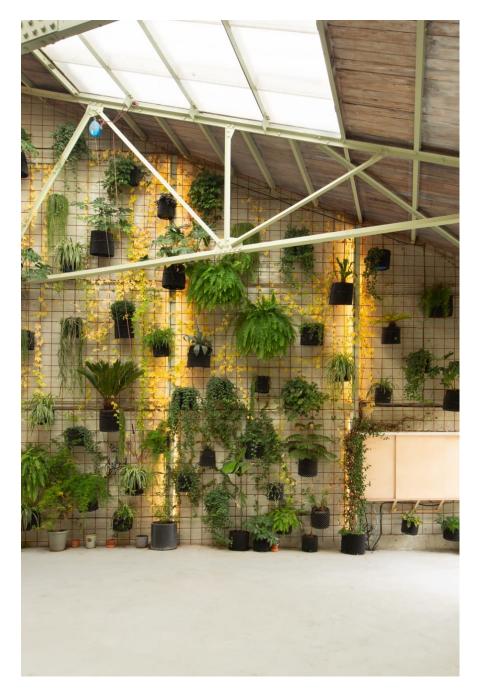

Fern Works is a carefully remodelled former aircraft factory totalling 12,730 sq ft / 183 sq m currently comprising open plan offices and a substantial newly developed residential penthouse location of 5769 sq ft / 536 sq m. This unique property is perfect for large shoots who have a desire for creating living and working scenes within the same building. The property can also be split into separate areas and hired out for smaller shoots. There are three separate kitchens, five showers, three outdoor seating areas, six bedrooms and parking for half a dozen cars. The building is accessed via a secluded gated entrance with a 30 metre long private drive, leading into a spectacular triple height atrium accessed through a 5 meter high roller shutter. Wotton Works retains an industrial aesthetic, with exposed RSJs, Crittal windows, raw brickwork, and a mixture of concrete, resin and oak floors combined with lofty timber ceilings adorned with glass The building is serviced via three phase power.

CAROLHAYES

CAROLHAYES

020 7482 1555

Fern Works is a carefully remodelled former aircraft factory totalling 12,730 sq ft / 183 strr carefully an prising interplate of the prising interplated and a substantial newly developed residential penthouse location of 5769 sq ft / 536 sq m. This unique property is perfect for large shoots who have a desire for creating living and working scenes within the same building. The property can also be split into separate areas and hired out for smaller shoots. There are three separate kitchens, five showers, three outdoor seating areas, six bedrooms and parking for half a dozen cars. The building is accessed via a secluded gated entrance with a 30 metre long private drive,