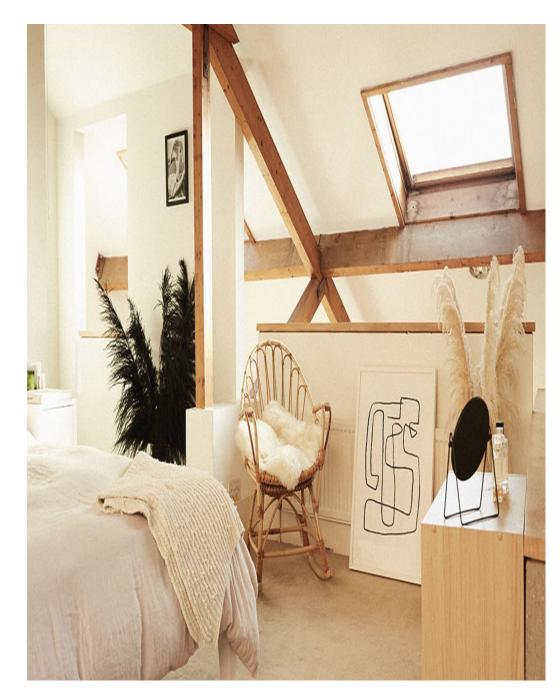

Fabulous London Studio is a 1300 sq ft top floor, open plan space with double height ceilings, exposed Victorian brickwork, original crittall windows, wooden beams and a mezzanine level that opens up onto a private outdoor terrace. It is located in the Bow area of East London. On the 2nd floor with easy access.