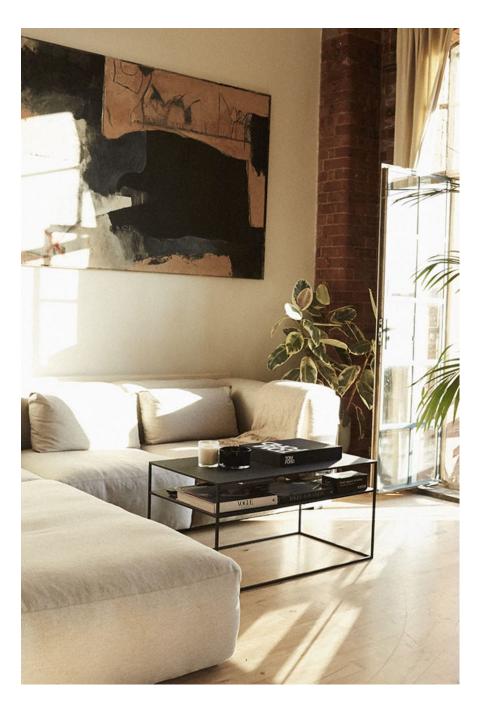

Fabulous London Studio is a 1300 sq ft top floor, open plan space with double height ceilings, exposed Victorian brickwork, original crittall windows, wooden beams and a mezzanine level that opens up onto a private outdoor terrace. It is located in the Bow area of East London. On the 2nd floor with easy access.