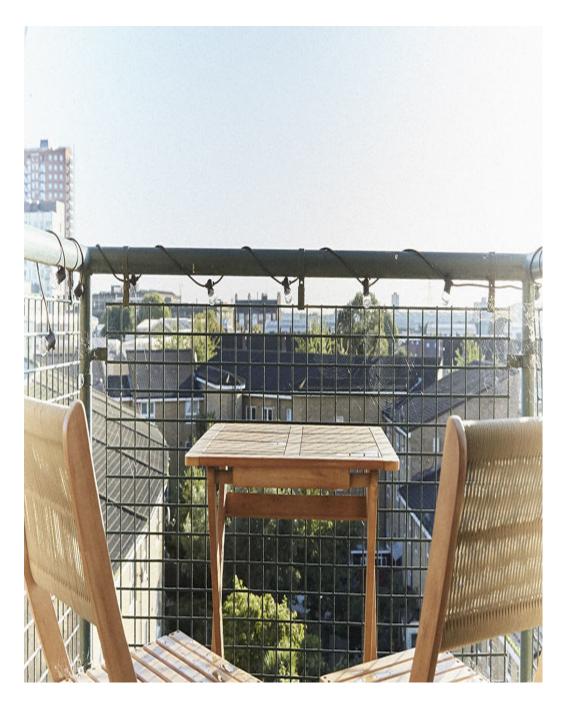

Fabulous London Studio is a 1300 sq ft top floor, open plan space with double height ceilings, exposed Victorian brickwork, original crittall windows, wooden beams and a mezzanine level that opens up onto a private outdoor terrace. It is located in the Bow area of East London. On the 2nd floor with easy access.