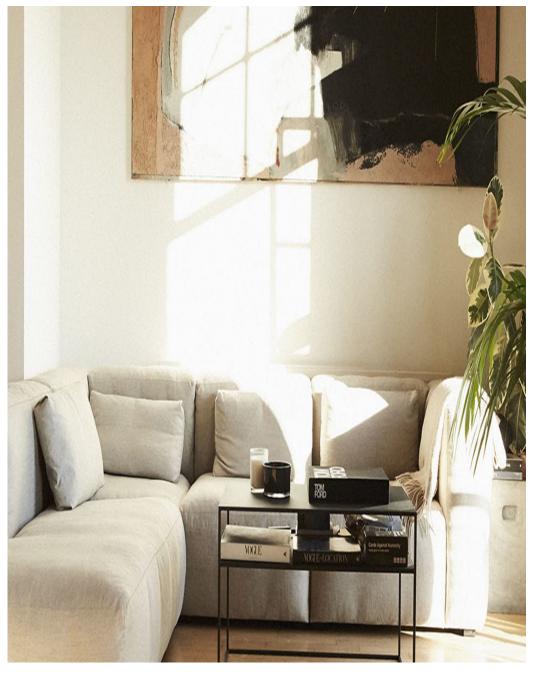

Fabulous London Studio is a 1300 sq ft top floor, open plan space with double height ceilings, exposed Victorian brickwork, original crittall windows, wooden beams and a mezzanine level that opens up onto a private outdoor terrace. It is located in the Bow area of East London. On the 2nd floor with easy access.