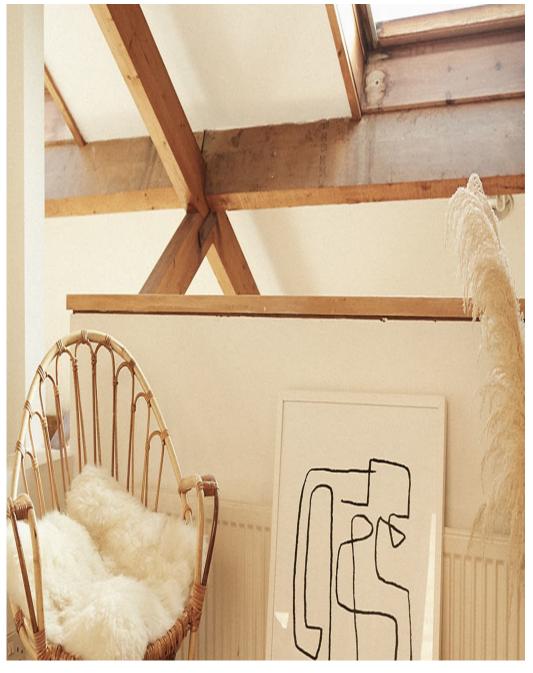

Fabulous London Studio is a 1300 sq ft top floor, open plan space with double height ceilings, exposed Victorian brickwork, original crittall windows, wooden beams and a mezzanine level that opens up onto a private outdoor terrace. It is located in the Bow area of East London. On the 2nd floor with easy access.