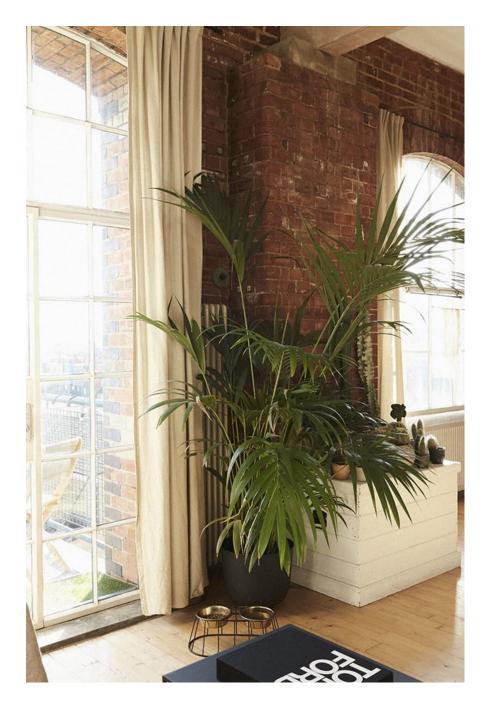

Fabulous London Studio is a 1300 sq ft top floor, open plan space with double height ceilings, exposed Victorian brickwork, original crittall windows, wooden beams and a mezzanine level that opens up onto a private outdoor terrace. It is located in the Bow area of East London. On the 2nd floor with easy access.