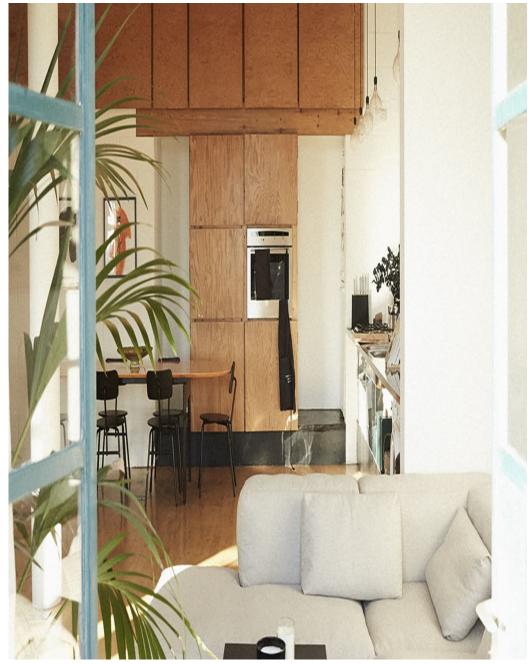

Fabulous London Studio is a 1300 sq ft top floor, open plan space with double height ceilings, exposed Victorian brickwork, original crittall windows, wooden beams and a mezzanine level that opens up onto a private outdoor terrace. It is located in the Bow area of East London. On the 2nd floor with easy access.