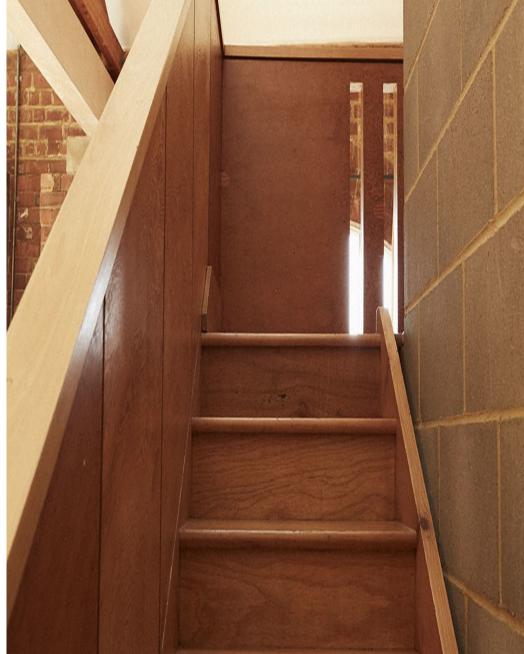

Fabulous London Studio is a 1300 sq ft top floor, open plan space with double height ceilings, exposed Victorian brickwork, original crittall windows, wooden beams and a mezzanine level that opens up onto a private outdoor terrace. It is located in the Bow area of East London. On the 2nd floor with easy access.