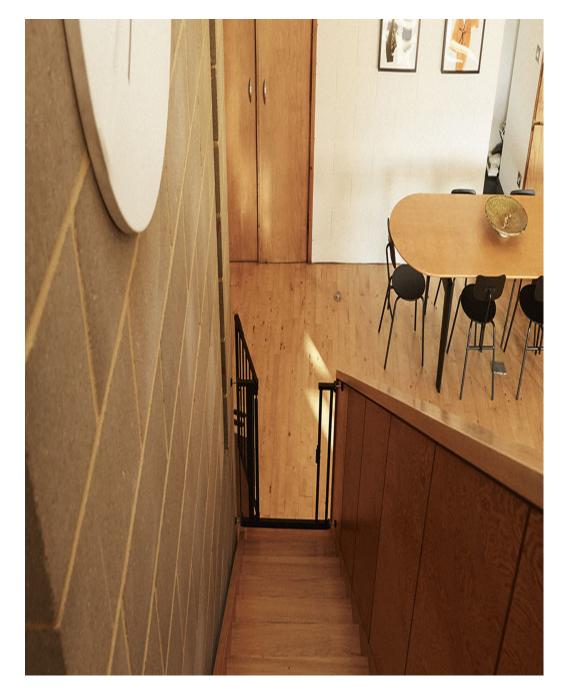

Fabulous London Studio is a 1300 sq ft top floor, open plan space with double height ceilings, exposed Victorian brickwork, original crittall windows, wooden beams and a mezzanine level that opens up onto a private outdoor terrace. It is located in the Bow area of East London. On the 2nd floor with easy access.