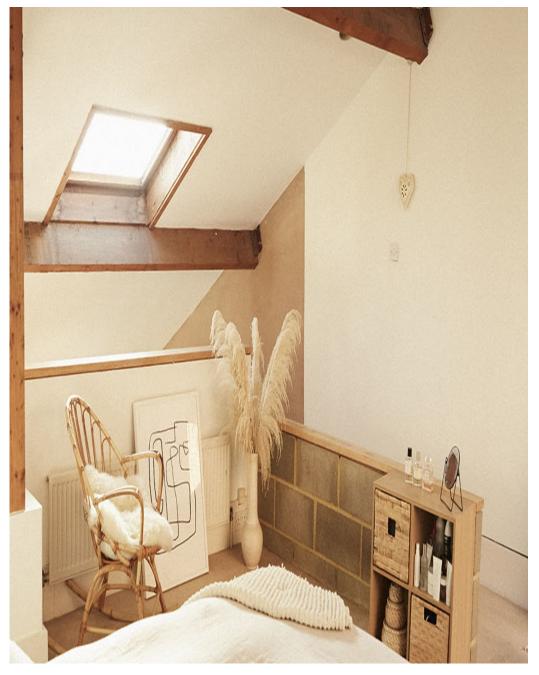

Fabulous London Studio is a 1300 sq ft top floor, open plan space with double height ceilings, exposed Victorian brickwork, original crittall windows, wooden beams and a mezzanine level that opens up onto a private outdoor terrace. It is located in the Bow area of East London. On the 2nd floor with easy access.