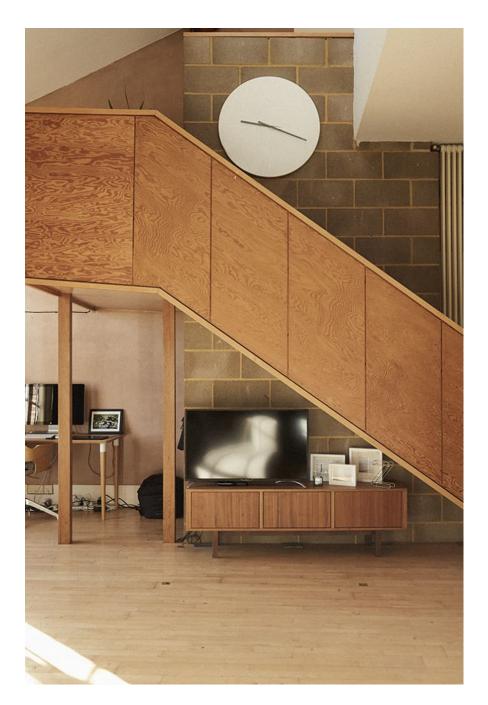

Fabulous London Studio is a 1300 sq ft top floor, open plan space with double height ceilings, exposed Victorian brickwork, original crittall windows, wooden beams and a mezzanine level that opens up onto a private outdoor terrace. It is located in the Bow area of East London. On the 2nd floor with easy access.