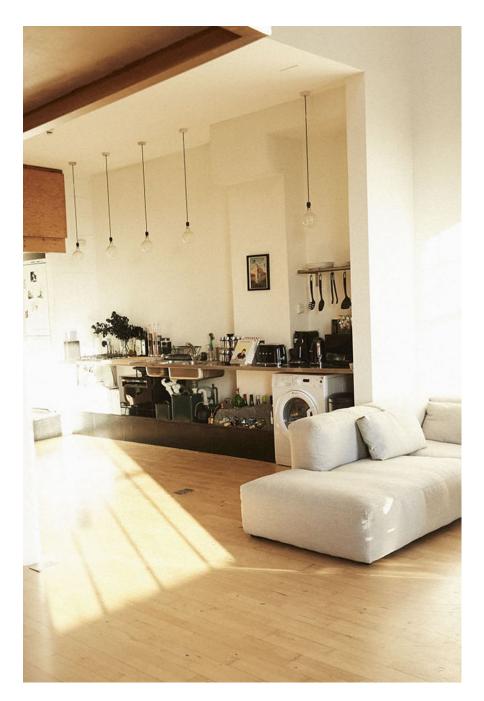

Fabulous London Studio is a 1300 sq ft top floor, open plan space with double height ceilings, exposed Victorian brickwork, original crittall windows, wooden beams and a mezzanine level that opens up onto a private outdoor terrace. It is located in the Bow area of East London. On the 2nd floor with easy access.