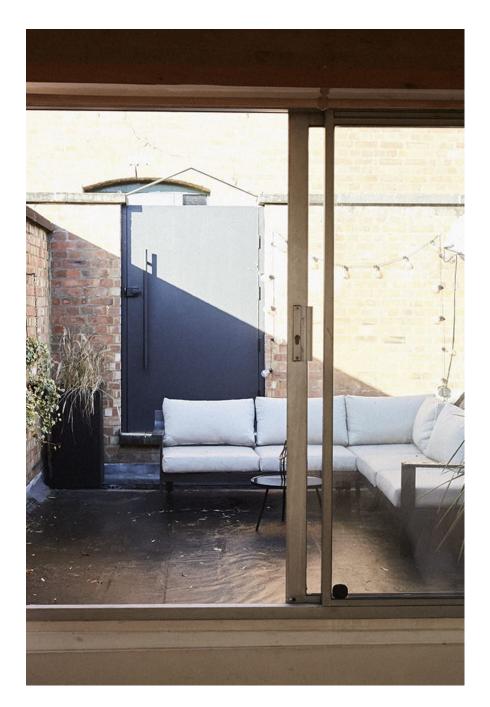

Fabulous London Studio is a 1300 sq ft top floor, open plan space with double height ceilings, exposed Victorian brickwork, original crittall windows, wooden beams and a mezzanine level that opens up onto a private outdoor terrace. It is located in the Bow area of East London. On the 2nd floor with easy access.