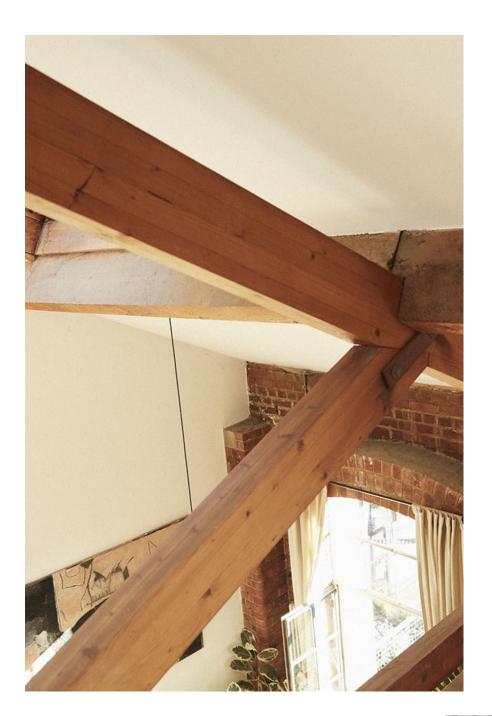

Fabulous London Studio is a 1300 sq ft top floor, open plan space with double height ceilings, exposed Victorian brickwork, original crittall windows, wooden beams and a mezzanine level that opens up onto a private outdoor terrace. It is located in the Bow area of East London. On the 2nd floor with easy access.