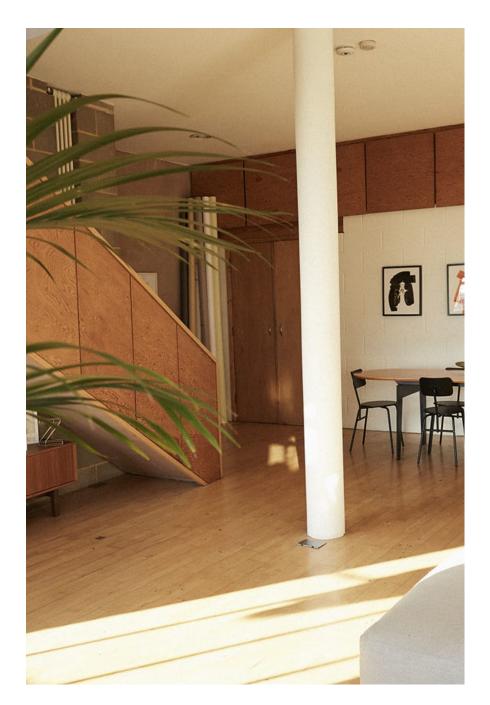

Fabulous London Studio is a 1300 sq ft top floor, open plan space with double height ceilings, exposed Victorian brickwork, original crittall windows, wooden beams and a mezzanine level that opens up onto a private outdoor terrace. It is located in the Bow area of East London. On the 2nd floor with easy access.