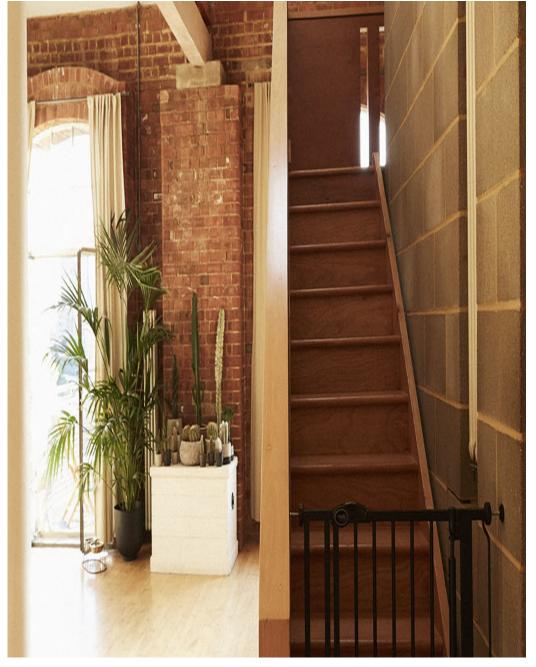

Fabulous London Studio is a 1300 sq ft top floor, open plan space with double height ceilings, exposed Victorian brickwork, original crittall windows, wooden beams and a mezzanine level that opens up onto a private outdoor terrace. It is located in the Bow area of East London. On the 2nd floor with easy access.