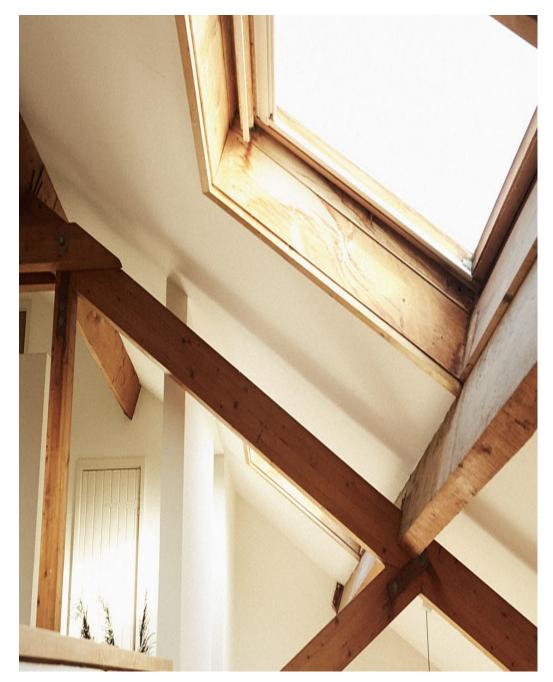

Fabulous London Studio is a 1300 sq ft top floor, open plan space with double height ceilings, exposed Victorian brickwork, original crittall windows, wooden beams and a mezzanine level that opens up onto a private outdoor terrace. It is located in the Bow area of East London. On the 2nd floor with easy access.