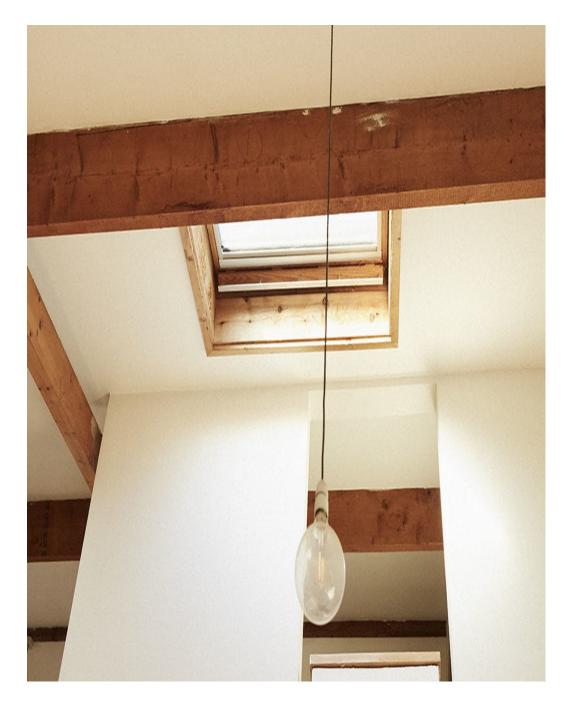

Fabulous London Studio is a 1300 sq ft top floor, open plan space with double height ceilings, exposed Victorian brickwork, original crittall windows, wooden beams and a mezzanine level that opens up onto a private outdoor terrace. It is located in the Bow area of East London. On the 2nd floor with easy access.