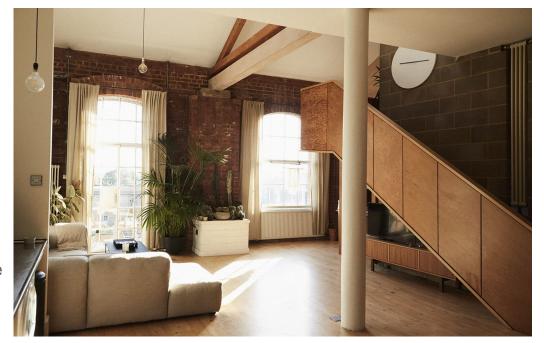

Fabulous London Studio is a 1300 sq ft top floor, open plan space with double height ceilings, exposed Victorian brickwork, original crittall windows, wooden beams and a mezzanine level that opens up onto a private outdoor terrace. It is located in the Bow area of East London. On the 2nd floor with easy access.