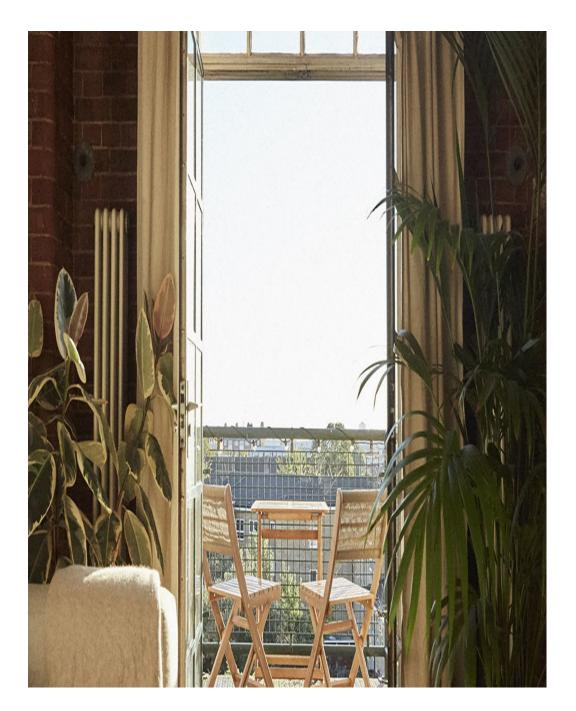

Fabulous London Studio is a 1300 sq ft top floor, open plan space with double height ceilings, exposed Victorian brickwork, original crittall windows, wooden beams and a mezzanine level that opens up onto a private outdoor terrace. It is located in the Bow area of East London. On the 2nd floor with easy access.