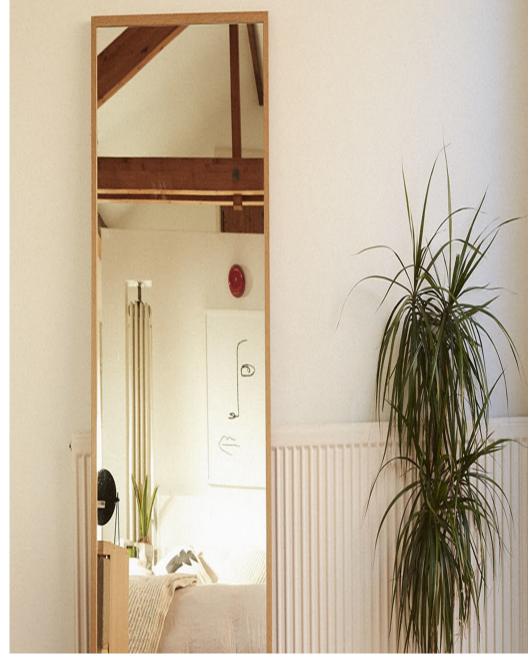

Fabulous London Studio is a 1300 sq ft top floor, open plan space with double height ceilings, exposed Victorian brickwork, original crittall windows, wooden beams and a mezzanine level that opens up onto a private outdoor terrace. It is located in the Bow area of East London. On the 2nd floor with easy access.