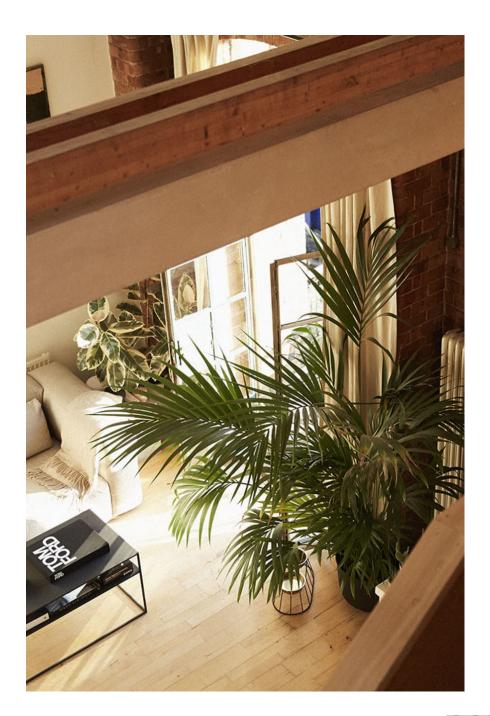

Fabulous London Studio is a 1300 sq ft top floor, open plan space with double height ceilings, exposed Victorian brickwork, original crittall windows, wooden beams and a mezzanine level that opens up onto a private outdoor terrace. It is located in the Bow area of East London. On the 2nd floor with easy access.