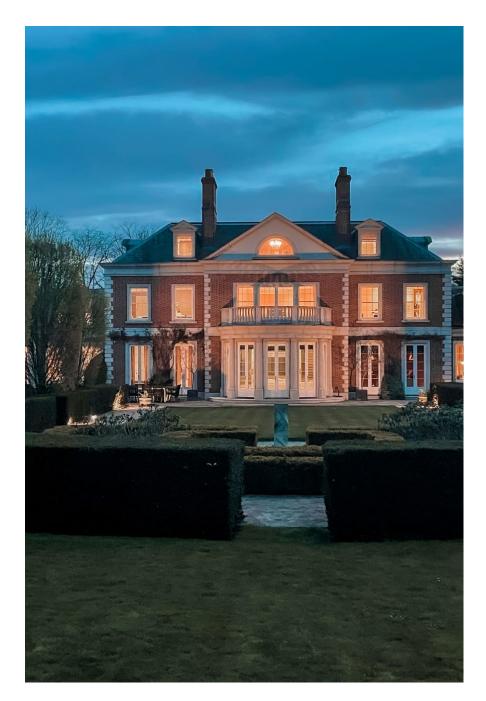

12,500sq ft location on the edge of the Essex countryside, close to Southend City Centre (45/55min train journey from the city of London) The house has a big driveway suitable for large vehicles including lorries and 20+ cars. We also have an agreement with the local pub round the corner (2min walk) to offer their large carpark for additional parking, should the front of the house need to be kept clear (paid at a separate day rate). The garden of the house is approximately 2 acres. There is a blue hard surface tennis court, pool house and 30ft x 30ft heated pool. The pool house is often used as a crew base when not used for set as it has a self contained kitchen area and bathroom. The hallway of the house expands some 60ft and includes a galleried balcony. The house has a natural flow on the ground floor where rooms connect from one to the other on both sides which is helpful for filming projects. The house is part of a personal renovation ies and as such more room are either being designed or are propyrer the coming months/years which can RESOLUTION OF THE COMMING MICHAEL WITHOUT OF THE RESOLUTION OF THE interiors side. The basement home cinema and gym are