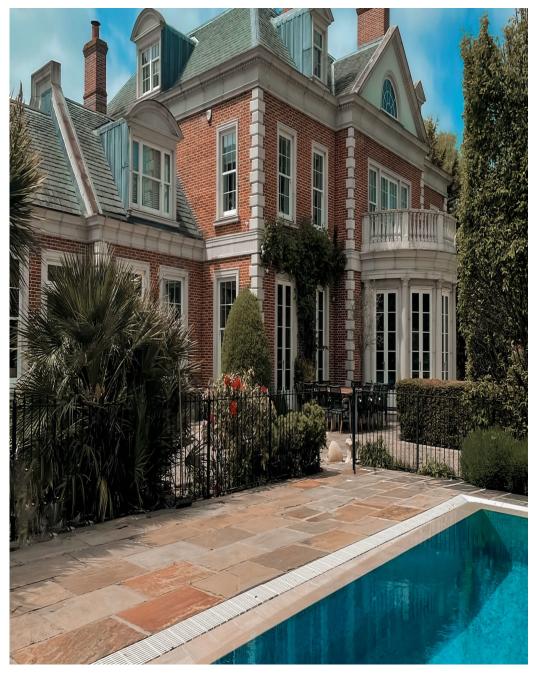

12,500sq ft location on the edge of the Essex countryside, close to Southend City Centre (45/55min train journey from the city of London) The house has a big driveway suitable for large vehicles including lorries and 20+ cars. We also have an agreement with the local pub round the corner (2min walk) to offer their large carpark for additional parking, should the front of the house need to be kept clear (paid at a separate day rate). The garden of the house is approximately 2 acres. There is a blue hard surface tennis court, pool house and 30ft x 30ft heated pool. The pool house is often used as a crew base when not used for set as it has a self contained kitchen area and bathroom. The hallway of the house expands some 60ft and includes a galleried balcony. The house has a natural flow on the ground floor where rooms connect from one to the other on both sides which is helpful for filming projects. The house is part of a personal renovation ies and as such more room are either being designed or are propyrer the coming months/years which can RESOLUTION OF THE COMMING MICHAEL WITHOUT OF THE RESOLUTION OF THE interiors side. The basement home cinema and gym are