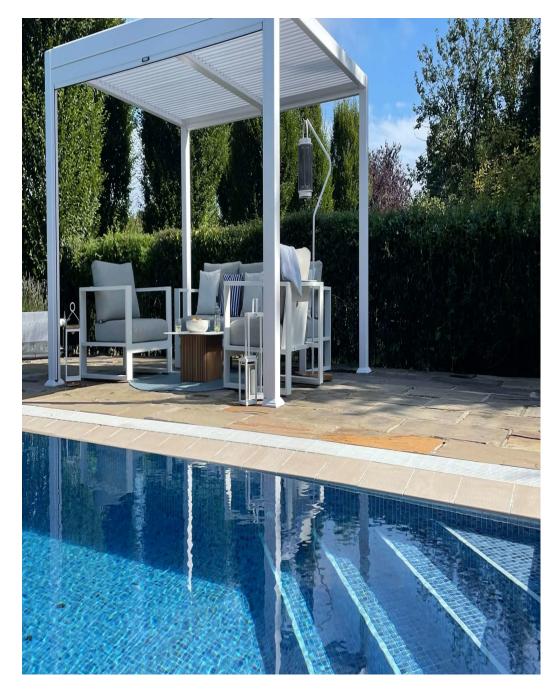

12,500sq ft location on the edge of the Essex countryside, close to Southend City Centre (45/55min train journey from the city of London) The house has a big driveway suitable for large vehicles including lorries and 20+ cars. We also have an agreement with the local pub round the corner (2min walk) to offer their large carpark for additional parking, should the front of the house need to be kept clear (paid at a separate day rate). The garden of the house is approximately 2 acres. There is a blue hard surface tennis court, pool house and 30ft x 30ft heated pool. The pool house is often used as a crew base when not used for set as it has a self contained kitchen area and bathroom. The hallway of the house expands some 60ft and includes a galleried balcony. The house has a natural flow on the ground floor where rooms connect from one to the other on both sides which is helpful for filming projects. The house is part of a personal renovation ies and as such more room are either being designed or are propyrer the coming months/years which can RESOLUTION OF THE COMMING MICHAEL WITHOUT OF THE RESOLUTION OF THE interiors side. The basement home cinema and gym are