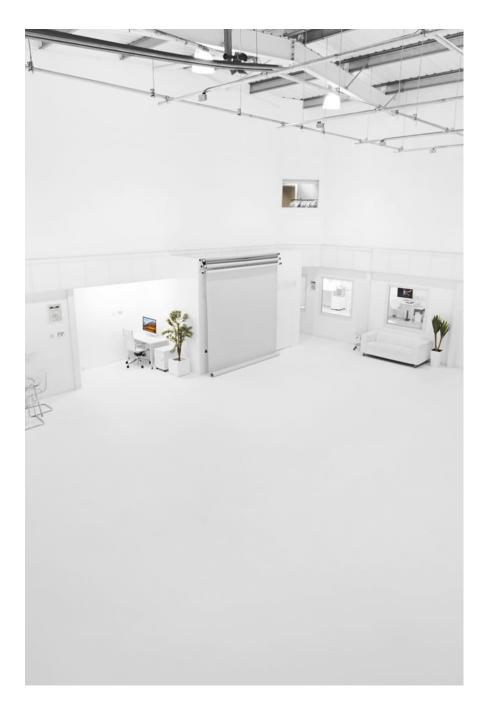

2,000 Sq Ft Air-Conditioned Drive-In White Cove Studio and Event Space with Rig at 6m. Optional Green Room or Office with Shared Kitchen and Reception Access Inclusive ?15m Infinity Cove / Cyc Wall / Cyclorama ? Ground Floor Drive in Roller Shutter Access ? 6M Hight Ceiling Rig? Air Con and heating?
Projector Use Option? Free Superfast Fibre WIFI? 27inch iMac ? Lighting Included for Photo Shoots ? Kitchen Facility with Fridge, Microwave, Kettle and Toaster ? Free Tea, Coffee and Biscuits ? Styling Room Option with 2 Extra Make-Up Stations ? Clothing Rail, Steamer, Iron and Iron Board? Lounge Area with Sofa And TV? 20 Backdrop Colours? Clothing Rail, Steamer/Iron/Iron Board ? Outside Of Congestion Charge Zone ? Short Walk to Woolwich Arsenal DLR and Plumstead Station