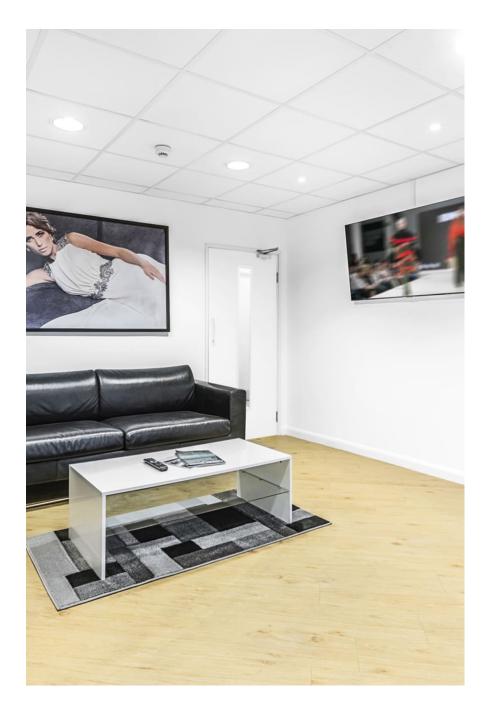

2,000 Sq Ft Air-Conditioned Drive-In White Cove Studio and Event Space with Rig at 6m. Optional Green Room or Office with Shared Kitchen and Reception Access Inclusive ?15m Infinity Cove / Cyc Wall / Cyclorama ? Ground Floor Drive in Roller Shutter Access ? 6M Hight Ceiling Rig? Air Con and heating?
Projector Use Option? Free Superfast Fibre WIFI? 27inch iMac ? Lighting Included for Photo Shoots ? Kitchen Facility with Fridge, Microwave, Kettle and Toaster ? Free Tea, Coffee and Biscuits ? Styling Room Option with 2 Extra Make-Up Stations ? Clothing Rail, Steamer, Iron and Iron Board? Lounge Area with Sofa And TV? 20 Backdrop Colours? Clothing Rail, Steamer/Iron/Iron Board ? Outside Of Congestion Charge Zone ? Short Walk to Woolwich Arsenal DLR and Plumstead Station