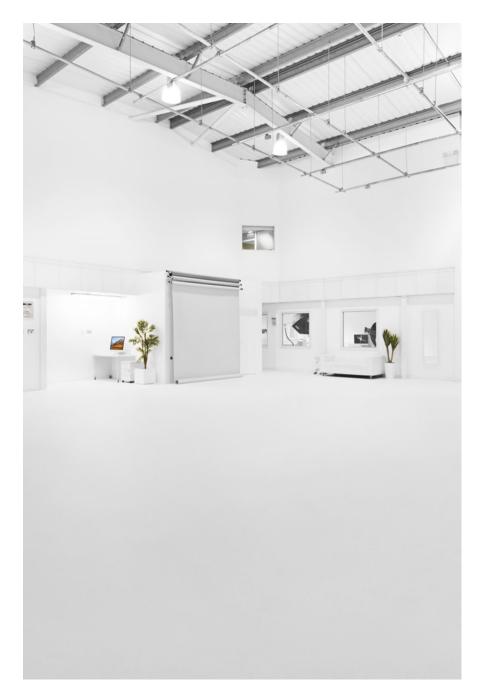

2,000 Sq Ft Air-Conditioned Drive-In White Cove Studio and Event Space with Rig at 6m. Optional Green Room or Office with Shared Kitchen and Reception Access Inclusive ?15m Infinity Cove / Cyc Wall / Cyclorama ? Ground Floor Drive in Roller Shutter Access ? 6M Hight Ceiling Rig? Air Con and heating?
Projector Use Option? Free Superfast Fibre WIFI? 27inch iMac ? Lighting Included for Photo Shoots ? Kitchen Facility with Fridge, Microwave, Kettle and Toaster ? Free Tea, Coffee and Biscuits ? Styling Room Option with 2 Extra Make-Up Stations ? Clothing Rail, Steamer, Iron and Iron Board? Lounge Area with Sofa And TV? 20 Backdrop Colours? Clothing Rail, Steamer/Iron/Iron Board ? Outside Of Congestion Charge Zone ? Short Walk to Woolwich Arsenal DLR and Plumstead Station