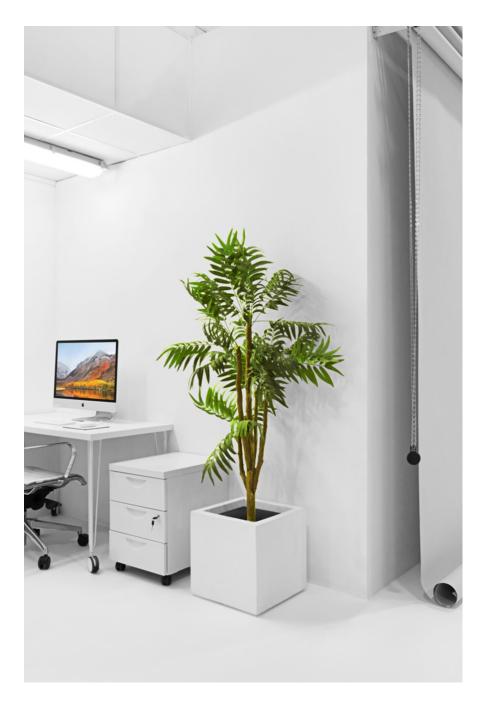

2,000 Sq Ft Air-Conditioned Drive-In White Cove Studio and Event Space with Rig at 6m. Optional Green Room or Office with Shared Kitchen and Reception Access Inclusive ?15m Infinity Cove / Cyc Wall / Cyclorama ? Ground Floor Drive in Roller Shutter Access ? 6M Hight Ceiling Rig? Air Con and heating?
Projector Use Option? Free Superfast Fibre WIFI? 27inch iMac ? Lighting Included for Photo Shoots ? Kitchen Facility with Fridge, Microwave, Kettle and Toaster ? Free Tea, Coffee and Biscuits ? Styling Room Option with 2 Extra Make-Up Stations ? Clothing Rail, Steamer, Iron and Iron Board? Lounge Area with Sofa And TV? 20 Backdrop Colours? Clothing Rail, Steamer/Iron/Iron Board ? Outside Of Congestion Charge Zone ? Short Walk to Woolwich Arsenal DLR and Plumstead Station