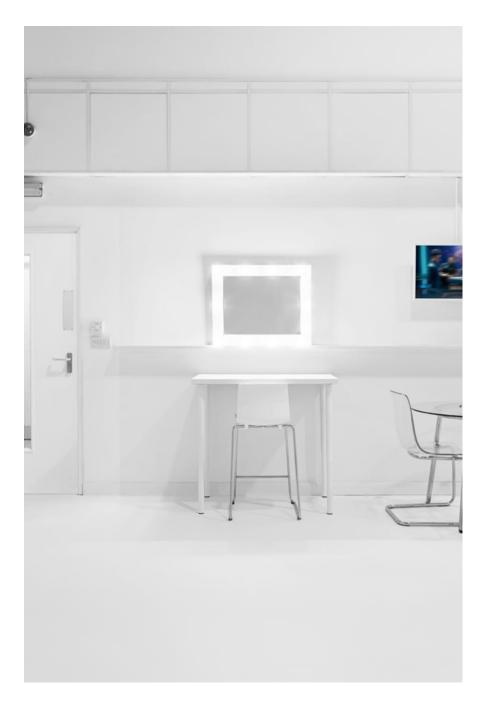

2,000 Sq Ft Air-Conditioned Drive-In White Cove Studio and Event Space with Rig at 6m. Optional Green Room or Office with Shared Kitchen and Reception Access Inclusive ?15m Infinity Cove / Cyc Wall / Cyclorama ? Ground Floor Drive in Roller Shutter Access ? 6M Hight Ceiling Rig? Air Con and heating?
Projector Use Option? Free Superfast Fibre WIFI? 27inch iMac ? Lighting Included for Photo Shoots ? Kitchen Facility with Fridge, Microwave, Kettle and Toaster ? Free Tea, Coffee and Biscuits ? Styling Room Option with 2 Extra Make-Up Stations ? Clothing Rail, Steamer, Iron and Iron Board? Lounge Area with Sofa And TV? 20 Backdrop Colours? Clothing Rail, Steamer/Iron/Iron Board ? Outside Of Congestion Charge Zone ? Short Walk to Woolwich Arsenal DLR and Plumstead Station