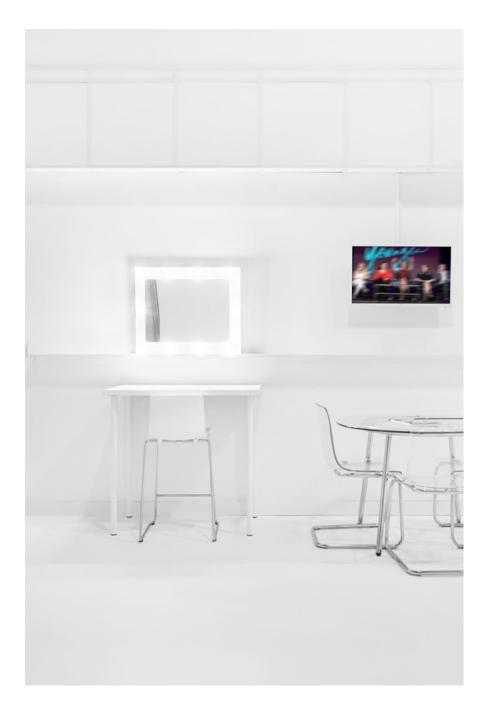

2,000 Sq Ft Air-Conditioned Drive-In White Cove Studio and Event Space with Rig at 6m. Optional Green Room or Office with Shared Kitchen and Reception Access Inclusive ?15m Infinity Cove / Cyc Wall / Cyclorama ? Ground Floor Drive in Roller Shutter Access ? 6M Hight Ceiling Rig? Air Con and heating?
Projector Use Option? Free Superfast Fibre WIFI? 27inch iMac ? Lighting Included for Photo Shoots ? Kitchen Facility with Fridge, Microwave, Kettle and Toaster ? Free Tea, Coffee and Biscuits ? Styling Room Option with 2 Extra Make-Up Stations ? Clothing Rail, Steamer, Iron and Iron Board? Lounge Area with Sofa And TV? 20 Backdrop Colours? Clothing Rail, Steamer/Iron/Iron Board ? Outside Of Congestion Charge Zone ? Short Walk to Woolwich Arsenal DLR and Plumstead Station