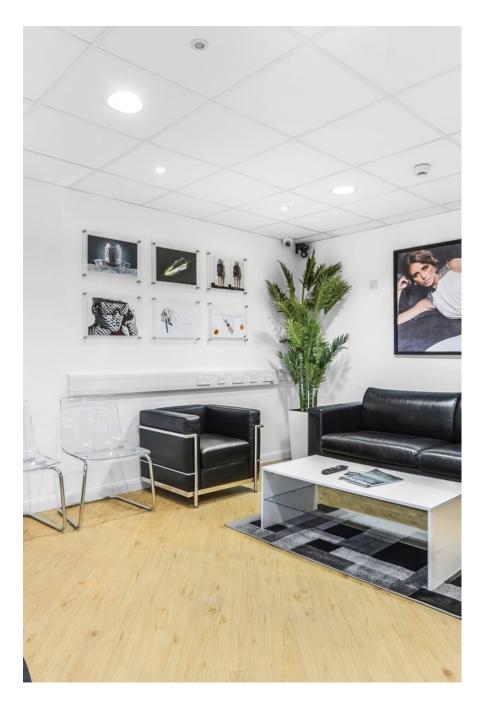

2,000 Sq Ft Air-Conditioned Drive-In White Cove Studio and Event Space with Rig at 6m. Optional Green Room or Office with Shared Kitchen and Reception Access Inclusive ?15m Infinity Cove / Cyc Wall / Cyclorama ? Ground Floor Drive in Roller Shutter Access ? 6M Hight Ceiling Rig? Air Con and heating?
Projector Use Option? Free Superfast Fibre WIFI? 27inch iMac ? Lighting Included for Photo Shoots ? Kitchen Facility with Fridge, Microwave, Kettle and Toaster ? Free Tea, Coffee and Biscuits ? Styling Room Option with 2 Extra Make-Up Stations ? Clothing Rail, Steamer, Iron and Iron Board? Lounge Area with Sofa And TV? 20 Backdrop Colours? Clothing Rail, Steamer/Iron/Iron Board ? Outside Of Congestion Charge Zone ? Short Walk to Woolwich Arsenal DLR and Plumstead Station