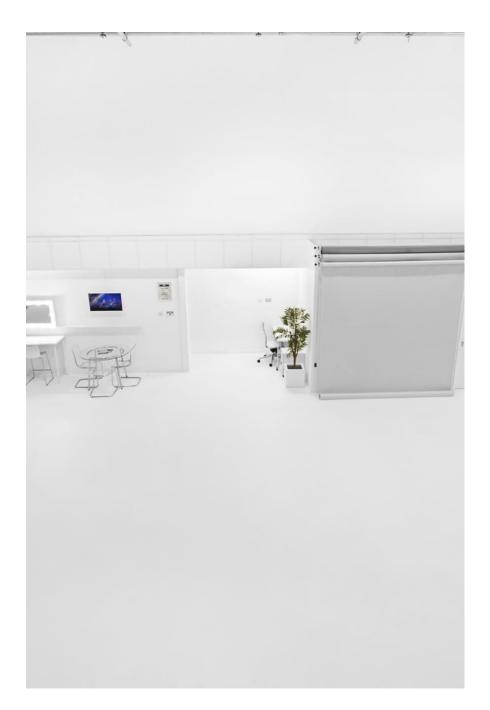

2,000 Sq Ft Air-Conditioned Drive-In White Cove Studio and Event Space with Rig at 6m. Optional Green Room or Office with Shared Kitchen and Reception Access Inclusive ?15m Infinity Cove / Cyc Wall / Cyclorama ? Ground Floor Drive in Roller Shutter Access ? 6M Hight Ceiling Rig? Air Con and heating?
Projector Use Option? Free Superfast Fibre WIFI? 27inch iMac ? Lighting Included for Photo Shoots ? Kitchen Facility with Fridge, Microwave, Kettle and Toaster ? Free Tea, Coffee and Biscuits ? Styling Room Option with 2 Extra Make-Up Stations ? Clothing Rail, Steamer, Iron and Iron Board? Lounge Area with Sofa And TV? 20 Backdrop Colours? Clothing Rail, Steamer/Iron/Iron Board ? Outside Of Congestion Charge Zone ? Short Walk to Woolwich Arsenal DLR and Plumstead Station