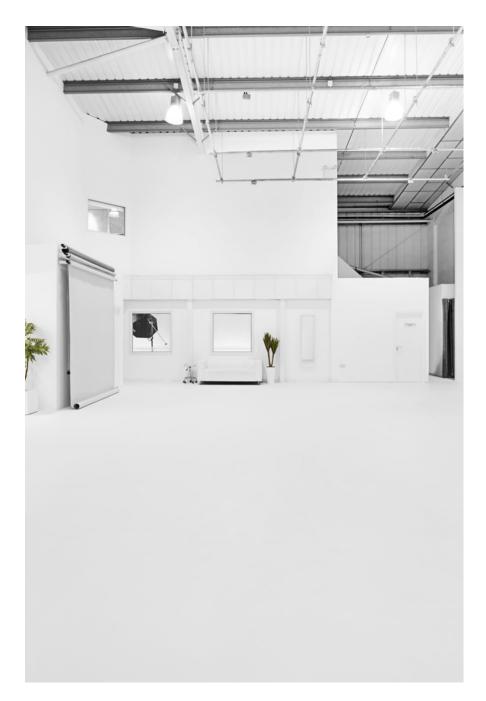

2,000 Sq Ft Air-Conditioned Drive-In White Cove Studio and Event Space with Rig at 6m. Optional Green Room or Office with Shared Kitchen and Reception Access Inclusive ?15m Infinity Cove / Cyc Wall / Cyclorama ? Ground Floor Drive in Roller Shutter Access ? 6M Hight Ceiling Rig? Air Con and heating?
Projector Use Option? Free Superfast Fibre WIFI? 27inch iMac ? Lighting Included for Photo Shoots ? Kitchen Facility with Fridge, Microwave, Kettle and Toaster ? Free Tea, Coffee and Biscuits ? Styling Room Option with 2 Extra Make-Up Stations ? Clothing Rail, Steamer, Iron and Iron Board? Lounge Area with Sofa And TV? 20 Backdrop Colours? Clothing Rail, Steamer/Iron/Iron Board ? Outside Of Congestion Charge Zone ? Short Walk to Woolwich Arsenal DLR and Plumstead Station