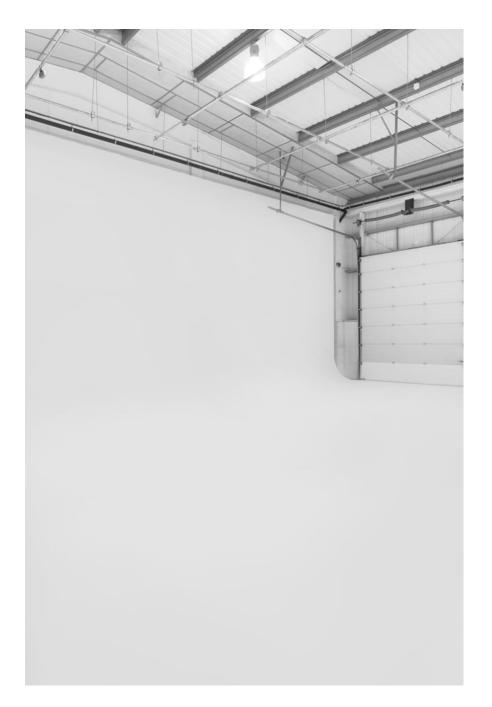

2,000 Sq Ft Air-Conditioned Drive-In White Cove Studio and Event Space with Rig at 6m. Optional Green Room or Office with Shared Kitchen and Reception Access Inclusive ?15m Infinity Cove / Cyc Wall / Cyclorama ? Ground Floor Drive in Roller Shutter Access ? 6M Hight Ceiling Rig? Air Con and heating?
Projector Use Option? Free Superfast Fibre WIFI? 27inch iMac ? Lighting Included for Photo Shoots ? Kitchen Facility with Fridge, Microwave, Kettle and Toaster ? Free Tea, Coffee and Biscuits ? Styling Room Option with 2 Extra Make-Up Stations ? Clothing Rail, Steamer, Iron and Iron Board? Lounge Area with Sofa And TV? 20 Backdrop Colours? Clothing Rail, Steamer/Iron/Iron Board ? Outside Of Congestion Charge Zone ? Short Walk to Woolwich Arsenal DLR and Plumstead Station