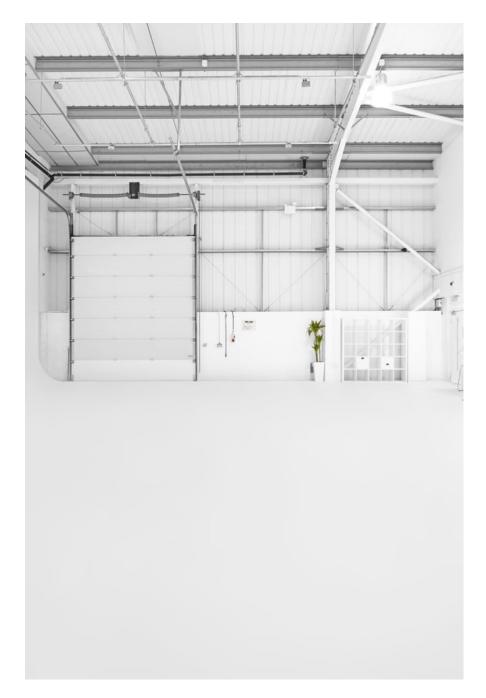

2,000 Sq Ft Air-Conditioned Drive-In White Cove Studio and Event Space with Rig at 6m. Optional Green Room or Office with Shared Kitchen and Reception Access Inclusive ?15m Infinity Cove / Cyc Wall / Cyclorama ? Ground Floor Drive in Roller Shutter Access ? 6M Hight Ceiling Rig? Air Con and heating?
Projector Use Option? Free Superfast Fibre WIFI? 27inch iMac ? Lighting Included for Photo Shoots ? Kitchen Facility with Fridge, Microwave, Kettle and Toaster ? Free Tea, Coffee and Biscuits ? Styling Room Option with 2 Extra Make-Up Stations ? Clothing Rail, Steamer, Iron and Iron Board? Lounge Area with Sofa And TV? 20 Backdrop Colours? Clothing Rail, Steamer/Iron/Iron Board ? Outside Of Congestion Charge Zone ? Short Walk to Woolwich Arsenal DLR and Plumstead Station