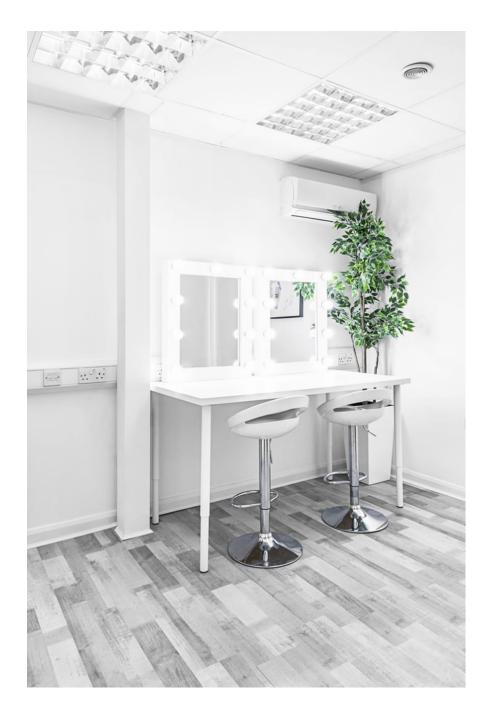

2,000 Sq Ft Air-Conditioned Drive-In White Cove Studio and Event Space with Rig at 6m. Optional Green Room or Office with Shared Kitchen and Reception Access Inclusive ?15m Infinity Cove / Cyc Wall / Cyclorama ? Ground Floor Drive in Roller Shutter Access ? 6M Hight Ceiling Rig? Air Con and heating?
Projector Use Option? Free Superfast Fibre WIFI? 27inch iMac ? Lighting Included for Photo Shoots ? Kitchen Facility with Fridge, Microwave, Kettle and Toaster ? Free Tea, Coffee and Biscuits ? Styling Room Option with 2 Extra Make-Up Stations ? Clothing Rail, Steamer, Iron and Iron Board? Lounge Area with Sofa And TV? 20 Backdrop Colours? Clothing Rail, Steamer/Iron/Iron Board ? Outside Of Congestion Charge Zone ? Short Walk to Woolwich Arsenal DLR and Plumstead Station