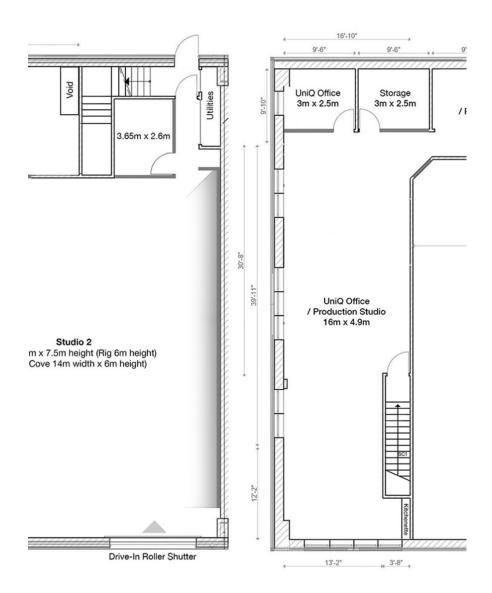

2,000 Sq Ft Air-Conditioned Drive-In White Cove Studio and Event Space with Rig at 6m. Optional Green Room or Office with Shared Kitchen and Reception Access Inclusive ?15m Infinity Cove / Cyc Wall / Cyclorama ? Ground Floor Drive in Roller Shutter Access ? 6M Hight Ceiling Rig? Air Con and heating?
Projector Use Option? Free Superfast Fibre WIFI? 27inch iMac ? Lighting Included for Photo Shoots ? Kitchen Facility with Fridge, Microwave, Kettle and Toaster ? Free Tea, Coffee and Biscuits ? Styling Room Option with 2 Extra Make-Up Stations ? Clothing Rail, Steamer, Iron and Iron Board? Lounge Area with Sofa And TV? 20 Backdrop Colours? Clothing Rail, Steamer/Iron/Iron Board ? Outside Of Congestion Charge Zone ? Short Walk to Woolwich Arsenal DLR and Plumstead Station