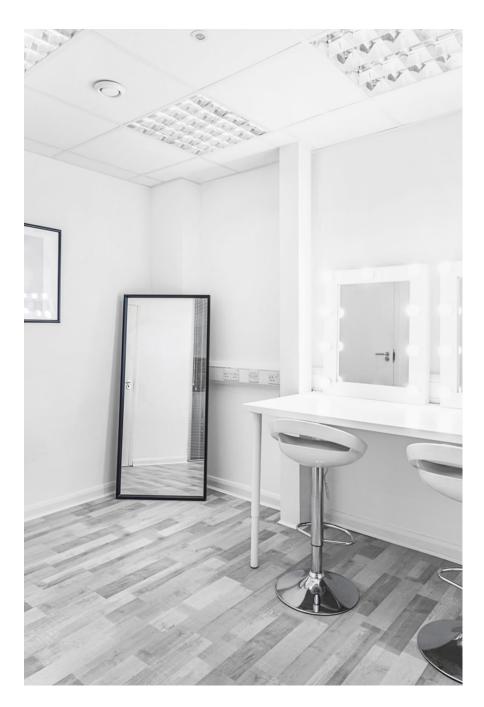

2,000 Sq Ft Air-Conditioned Drive-In White Cove Studio and Event Space with Rig at 6m. Optional Green Room or Office with Shared Kitchen and Reception Access Inclusive ?15m Infinity Cove / Cyc Wall / Cyclorama ? Ground Floor Drive in Roller Shutter Access ? 6M Hight Ceiling Rig? Air Con and heating?
Projector Use Option? Free Superfast Fibre WIFI? 27inch iMac ? Lighting Included for Photo Shoots ? Kitchen Facility with Fridge, Microwave, Kettle and Toaster ? Free Tea, Coffee and Biscuits ? Styling Room Option with 2 Extra Make-Up Stations ? Clothing Rail, Steamer, Iron and Iron Board? Lounge Area with Sofa And TV? 20 Backdrop Colours? Clothing Rail, Steamer/Iron/Iron Board ? Outside Of Congestion Charge Zone ? Short Walk to Woolwich Arsenal DLR and Plumstead Station