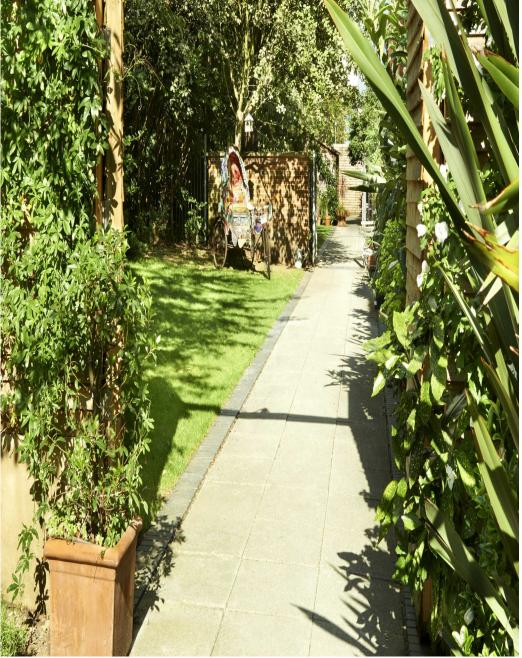

This beautiful daylight studio complex is a unique blend of Edwardian elegance and modern aesthetic. Its three large halls and meeting room connect via a mezzanine for lounging, dining or shooting, and grand marble terrazzo staircases. Drive in access. 3,200 sq.ft Wrap-around j-cove 44 (width) x 15 (height) feet Lighting truss\*\* at 20ft high (box truss 33ft x 24ft). Daylight to full black-out, large North and South facing windows. Marble terrazzo staircase and mezzanine for dining, lounging or to shoot from. Access to large garden. Large changing rooms for hair and make up / sofa areas for client comfort with backwash facilities.