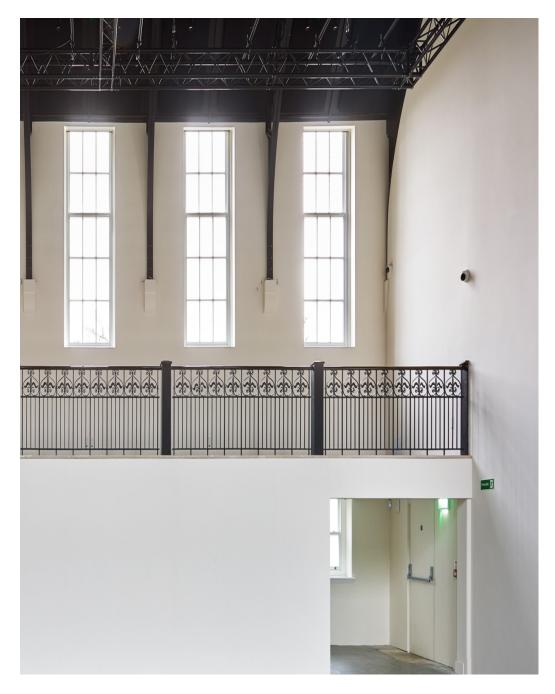

This beautiful daylight studio complex is a unique blend of Edwardian elegance and modern aesthetic. Its three large halls and meeting room connect via a mezzanine for lounging, dining or shooting, and grand marble terrazzo staircases. Drive in access. 3,200 sq.ft Wrap-around j-cove 44 (width) x 15 (height) feet Lighting truss\*\* at 20ft high (box truss 33ft x 24ft). Daylight to full black-out, large North and South facing windows. Marble terrazzo staircase and mezzanine for dining, lounging or to shoot from. Access to large garden. Large changing rooms for hair and make up / sofa areas for client comfort with backwash facilities.