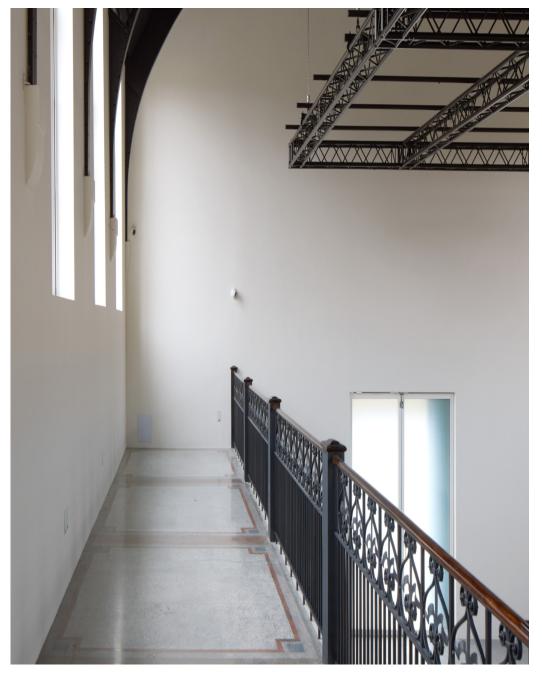

This beautiful daylight studio complex is a unique blend of Edwardian elegance and modern aesthetic. Its three large halls and meeting room connect via a mezzanine for lounging, dining or shooting, and grand marble terrazzo staircases. Drive in access. 3,200 sq.ft Wrap-around j-cove 44 (width) x 15 (height) feet Lighting truss\*\* at 20ft high (box truss 33ft x 24ft). Daylight to full black-out, large North and South facing windows. Marble terrazzo staircase and mezzanine for dining, lounging or to shoot from. Access to large garden. Large changing rooms for hair and make up / sofa areas for client comfort with backwash facilities.