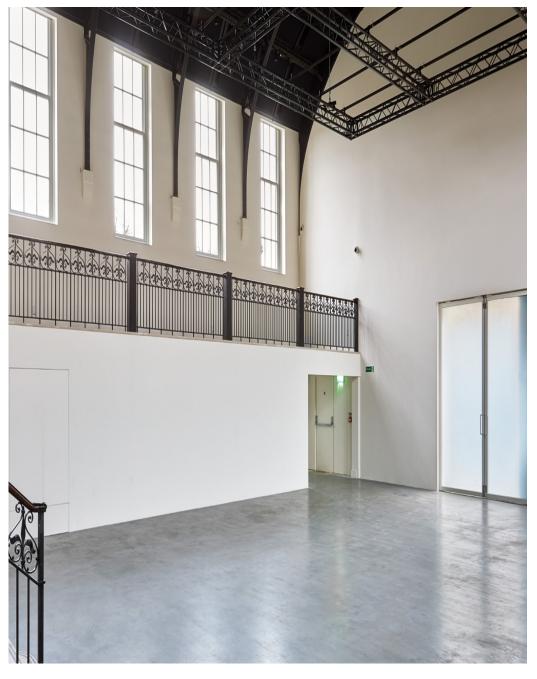

This beautiful daylight studio complex is a unique blend of Edwardian elegance and modern aesthetic. Its three large halls and meeting room connect via a mezzanine for lounging, dining or shooting, and grand marble terrazzo staircases. Drive in access. 3,200 sq.ft Wrap-around j-cove 44 (width) x 15 (height) feet Lighting truss\*\* at 20ft high (box truss 33ft x 24ft). Daylight to full black-out, large North and South facing windows. Marble terrazzo staircase and mezzanine for dining, lounging or to shoot from. Access to large garden. Large changing rooms for hair and make up / sofa areas for client comfort with backwash facilities.