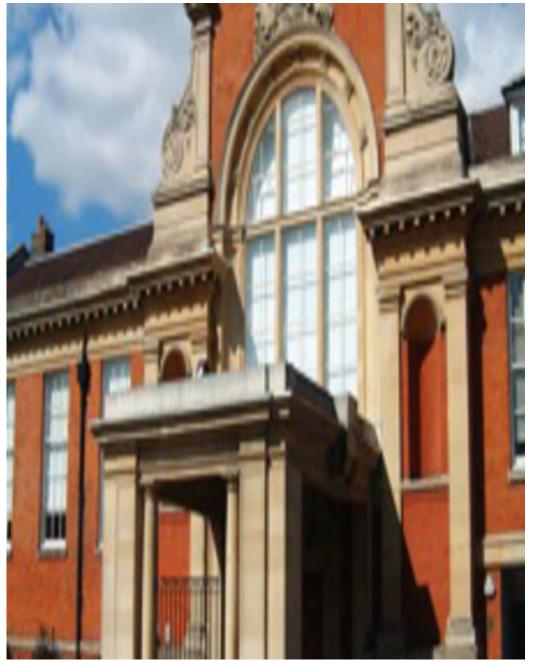

This beautiful daylight studio complex is a unique blend of Edwardian elegance and modern aesthetic. Its three large halls and meeting room connect via a mezzanine for lounging, dining or shooting, and grand marble terrazzo staircases. Drive in access. 3,200 sq.ft Wrap-around j-cove 44 (width) x 15 (height) feet Lighting truss\*\* at 20ft high (box truss 33ft x 24ft). Daylight to full black-out, large North and South facing windows. Marble terrazzo staircase and mezzanine for dining, lounging or to shoot from. Access to large garden. Large changing rooms for hair and make up / sofa areas for client comfort with backwash facilities.