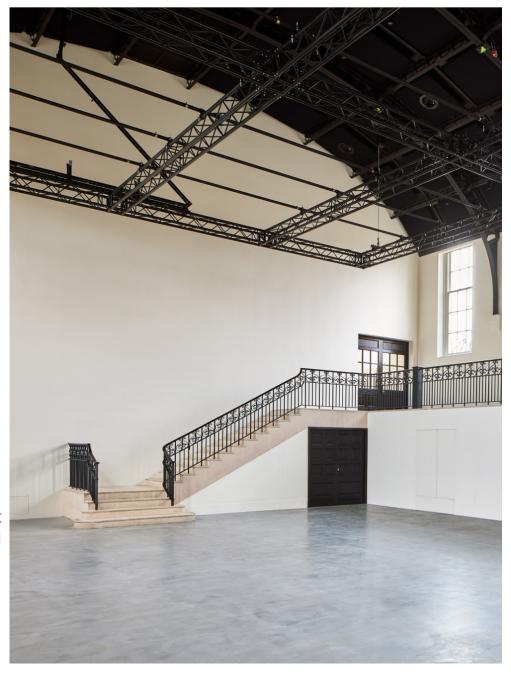

This beautiful daylight studio complex is a unique blend of Edwardian elegance and modern aesthetic. Its three large halls and meeting room connect via a mezzanine for lounging, dining or shooting, and grand marble terrazzo staircases. Drive in access. 3,200 sq.ft Wrap-around j-cove 44 (width) x 15 (height) feet Lighting truss\*\* at 20ft high (box truss 33ft x 24ft). Daylight to full black-out, large North and South facing windows. Marble terrazzo staircase and mezzanine for dining, lounging or to shoot from. Access to large garden. Large changing rooms for hair and make up / sofa areas for client comfort with backwash facilities.