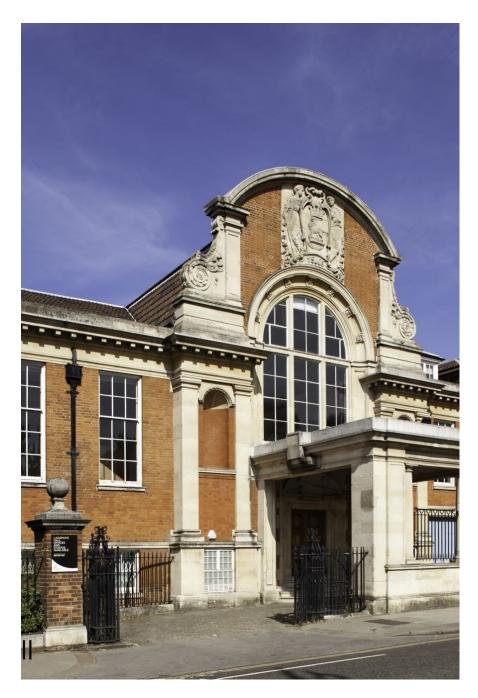

This beautiful daylight studio complex is a unique blend of Edwardian elegance and modern aesthetic. Its three large halls and meeting room connect via a mezzanine for lounging, dining or shooting, and grand marble terrazzo staircases. Drive in access. 3,200 sq.ft Wrap-around j-cove 44 (width) x 15 (height) feet Lighting truss\*\* at 20ft high (box truss 33ft x 24ft). Daylight to full black-out, large North and South facing windows. Marble terrazzo staircase and mezzanine for dining, lounging or to shoot from. Access to large garden. Large changing rooms for hair and make up / sofa areas for client comfort with backwash facilities.