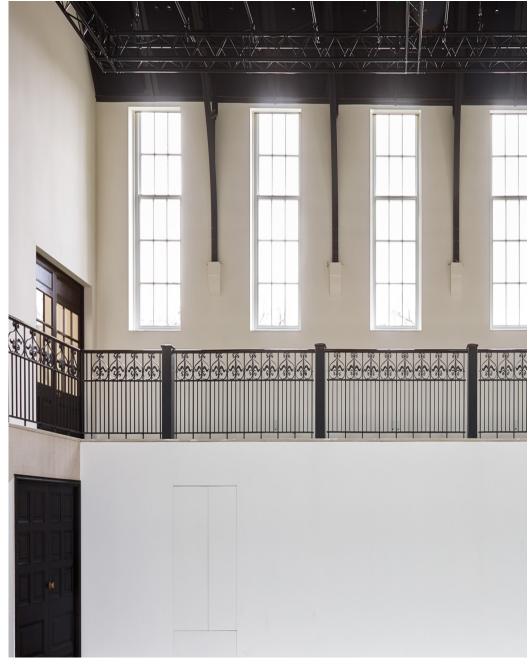

This beautiful daylight studio complex is a unique blend of Edwardian elegance and modern aesthetic. Its three large halls and meeting room connect via a mezzanine for lounging, dining or shooting, and grand marble terrazzo staircases. Drive in access. 3,200 sq.ft Wrap-around j-cove 44 (width) x 15 (height) feet Lighting truss\*\* at 20ft high (box truss 33ft x 24ft). Daylight to full black-out, large North and South facing windows. Marble terrazzo staircase and mezzanine for dining, lounging or to shoot from. Access to large garden. Large changing rooms for hair and make up / sofa areas for client comfort with backwash facilities.