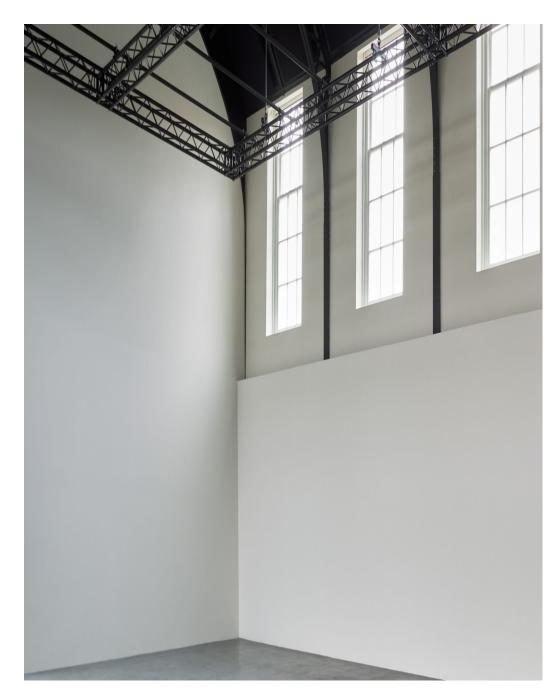

This beautiful daylight studio complex is a unique blend of Edwardian elegance and modern aesthetic. Its three large halls and meeting room connect via a mezzanine for lounging, dining or shooting, and grand marble terrazzo staircases. Drive in access. 3,200 sq.ft Wrap-around j-cove 44 (width) x 15 (height) feet Lighting truss\*\* at 20ft high (box truss 33ft x 24ft). Daylight to full black-out, large North and South facing windows. Marble terrazzo staircase and mezzanine for dining, lounging or to shoot from. Access to large garden. Large changing rooms for hair and make up / sofa areas for client comfort with backwash facilities.