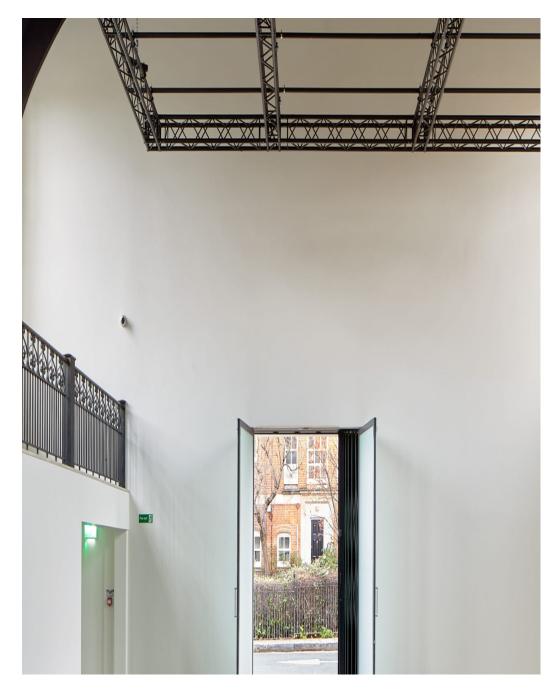

This beautiful daylight studio complex is a unique blend of Edwardian elegance and modern aesthetic. Its three large halls and meeting room connect via a mezzanine for lounging, dining or shooting, and grand marble terrazzo staircases. Drive in access. 3,200 sq.ft Wrap-around j-cove 44 (width) x 15 (height) feet Lighting truss\*\* at 20ft high (box truss 33ft x 24ft). Daylight to full black-out, large North and South facing windows. Marble terrazzo staircase and mezzanine for dining, lounging or to shoot from. Access to large garden. Large changing rooms for hair and make up / sofa areas for client comfort with backwash facilities.