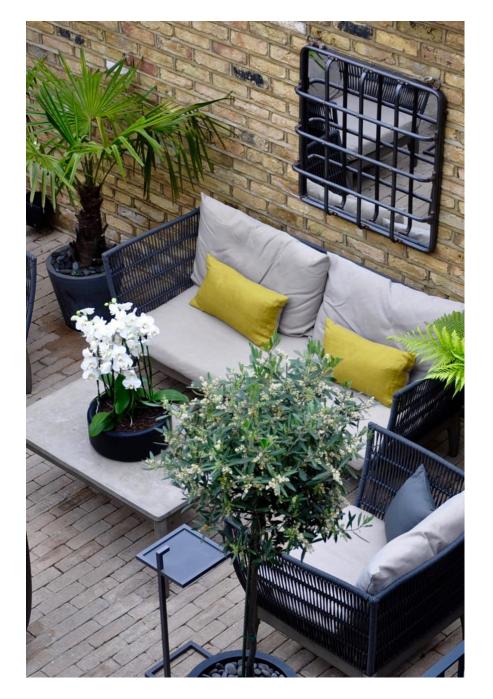

A stunning interior designed four storey townhouse in East London. Open plan kitchen diner with concrete floating sheves and sink ,double reception, master suiteof open plan bedroom, bathroom and dressing room. Tow further bedrooms and bathroom A charming patio gives onto a useful garden room, perfect for wardrobe .