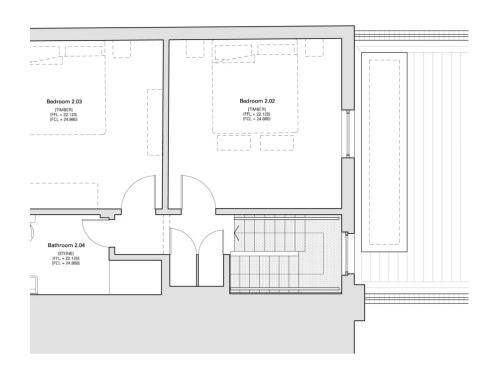

Konzete ho aur And we hand sink ,double reception, master suiteof born. A charming patio gives onto a useful garden room, perfect for wardrobe .

020 7482 1555

www.carolhayesmanagement.co.uk

A stunning interior designed four storey townhouse in East London. Open plan kitchen one with open plan bedroom, bathroom and dressing room. Tow further bedrooms and bathroom. A channel



an kitchen oner with conserve to aim version sink ,double reception, master suiteof nd bathroom. A charming patio gives onto a useful garden room, perfect for wardrobe . 020 7482 1555

www.carolhayesmanagement.co.uk

A stunning interior designed four storey townhouse in East London. Open plan kitchen open plan bedroom, bathroom and dressing room. Tow further bedrooms and bathroom Additional designs and betroom a



CAROLHAYES n char Ath Non Aete the auto And we hand sink ,double reception, master suiteof bont. A charming patio gives onto a useful garden room, perfect for wardrobe .

020 7482 1555

www.carolhayesmanagement.co.uk

A stunning interior designed four storey townhouse in East London. Open plan kitchen oper oth open plan bedroom, bathroom and dressing room. Tow further bedrooms and bathroom. A char