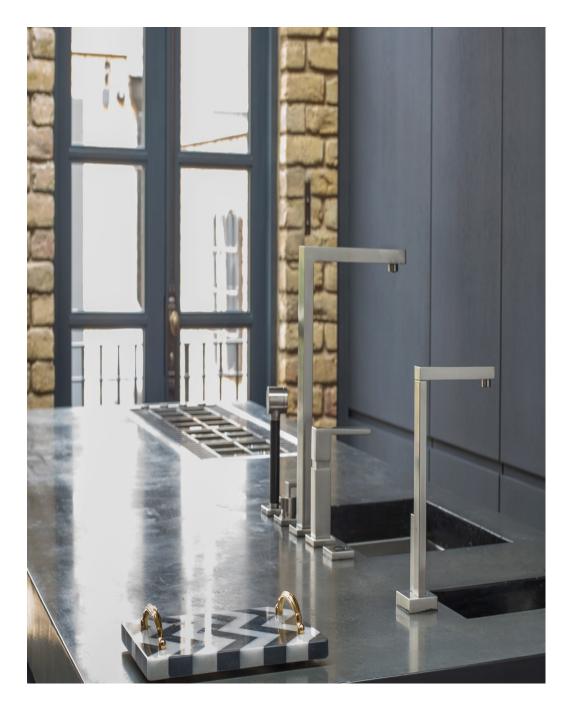

A stunning interior designed four storey townhouse in East London. Open plan kitchen diner with concrete floating sheves and sink ,double reception, master suiteof open plan bedroom, bathroom and dressing room. Tow further bedrooms and bathroom A charming patio gives onto a useful garden room, perfect for wardrobe .

A stunning interior designed four storey townhouse in East London. Open plan kitchen construction are the and attracted sink ,double reception, master suiteof open plan bedroom, bathroom and dressing room. Tow further bedrooms and bathroom. A charming patio gives onto a useful garden room, perfect for wardrobe .