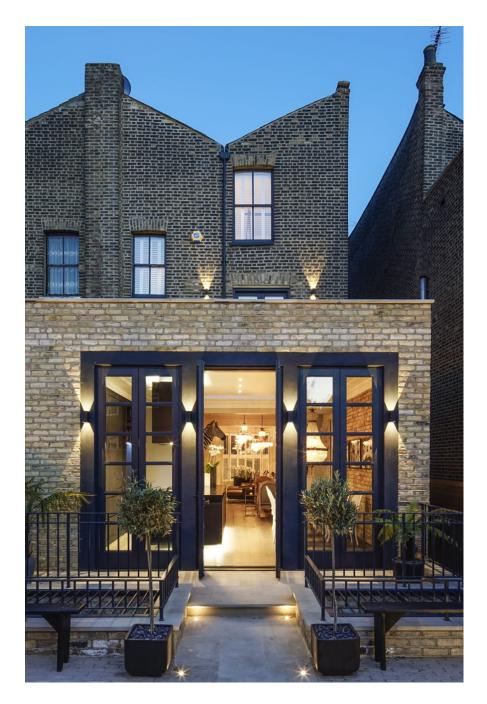

A stunning interior designed four storey townhouse in East London. Open plan kitchen diner with concrete floating sheves and sink ,double reception, master suiteof open plan bedroom, bathroom and dressing room. Tow further bedrooms and bathroom A charming patio gives onto a useful garden room, perfect for wardrobe .