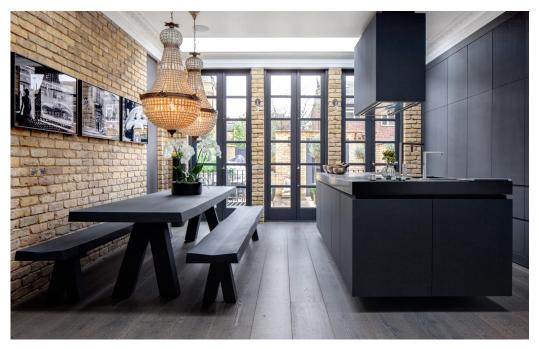

A stunning interior designed four storey townhouse in East London. Open plan kitchen diner with concrete floating sheves and sink ,double reception, master suiteof open plan bedroom, bathroom and dressing room. Tow further bedrooms and bathroom A charming patio gives onto a useful garden room, perfect for wardrobe .