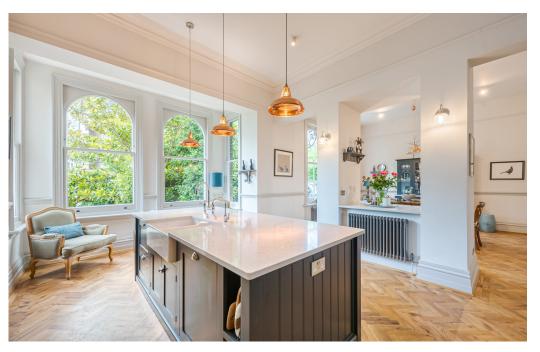

Crystal House is a huge four bedroom family home with many rooms to shoot in. The property includes a spacious open plan kitchen/diner. Basement with a cinema room, gym and snooker room. There is also a terrace overlooking a large green garden