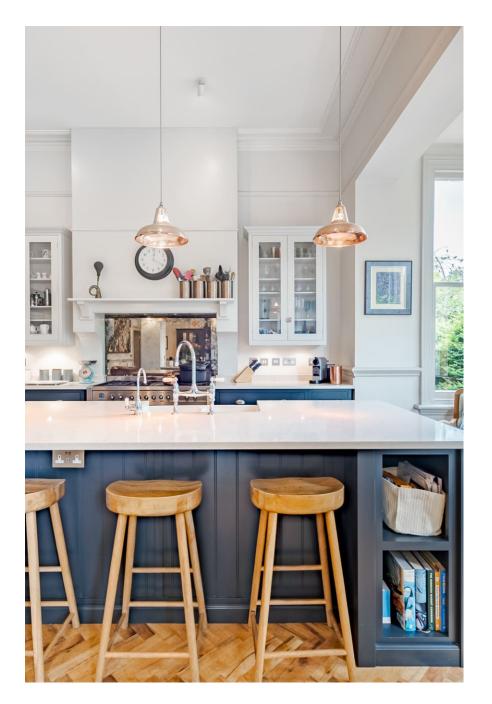

Crystal House is a huge four bedroom family home with many rooms to shoot in. The property includes a spacious open plan kitchen/diner. Basement with a cinema room, gym and snooker room. There is also a terrace overlooking a large green garden