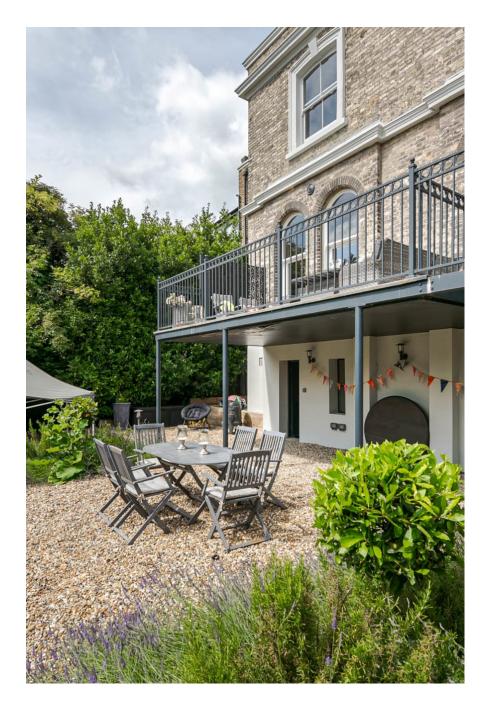

Crystal House is a huge four bedroom family home with many rooms to shoot in. The property includes a spacious open plan kitchen/diner. Basement with a cinema room, gym and snooker room. There is also a terrace overlooking a large green garden