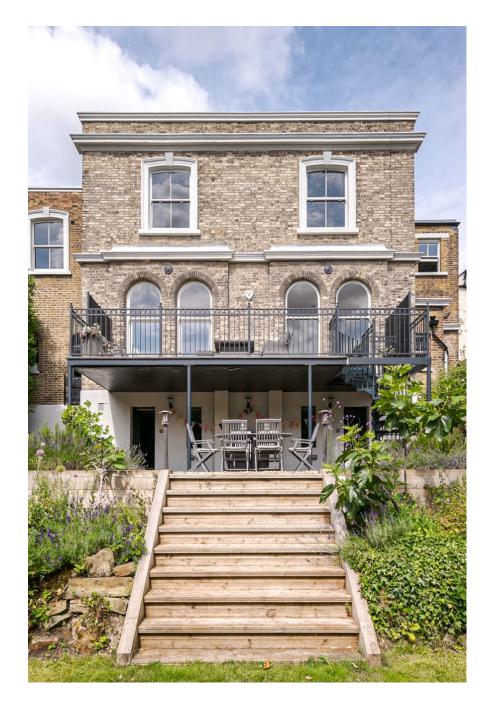

Crystal House is a huge four bedroom family home with many rooms to shoot in. The property includes a spacious open plan kitchen/diner. Basement with a cinema room, gym and snooker room. There is also a terrace overlooking a large green garden