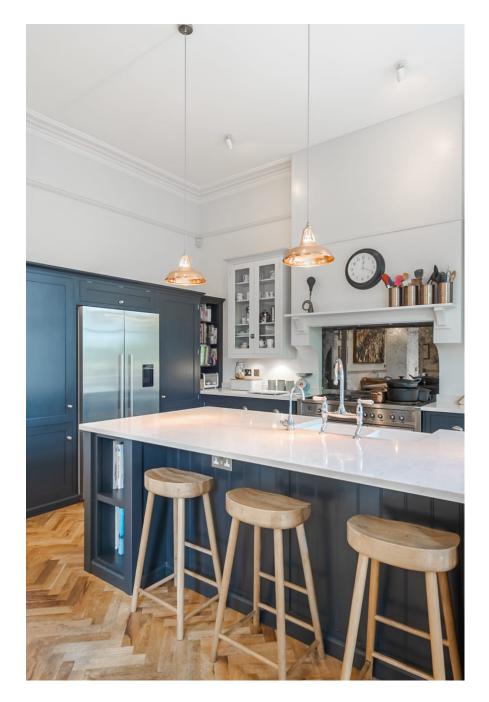

Crystal House is a huge four bedroom family home with many rooms to shoot in. The property includes a spacious open plan kitchen/diner. Basement with a cinema room, gym and snooker room. There is also a terrace overlooking a large green garden