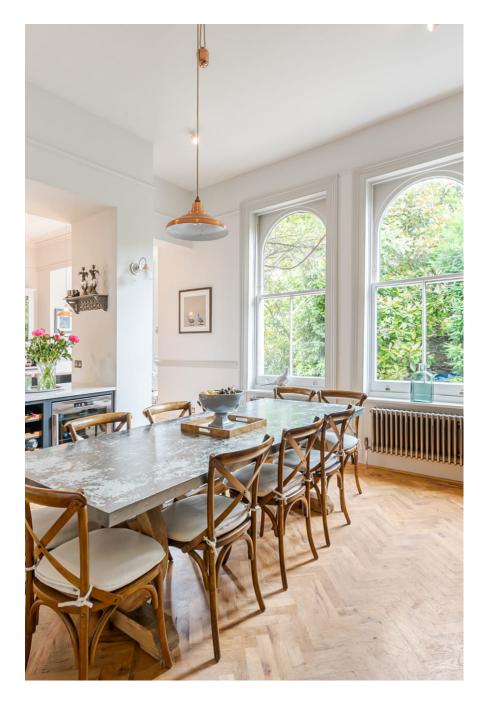

Crystal House is a huge four bedroom family home with many rooms to shoot in. The property includes a spacious open plan kitchen/diner. Basement with a cinema room, gym and snooker room. There is also a terrace overlooking a large green garden