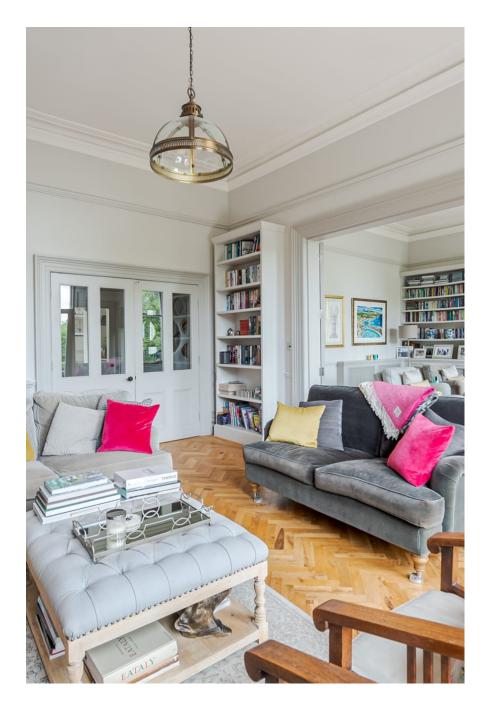

Crystal House is a huge four bedroom family home with many rooms to shoot in. The property includes a spacious open plan kitchen/diner. Basement with a cinema room, gym and snooker room. There is also a terrace overlooking a large green garden