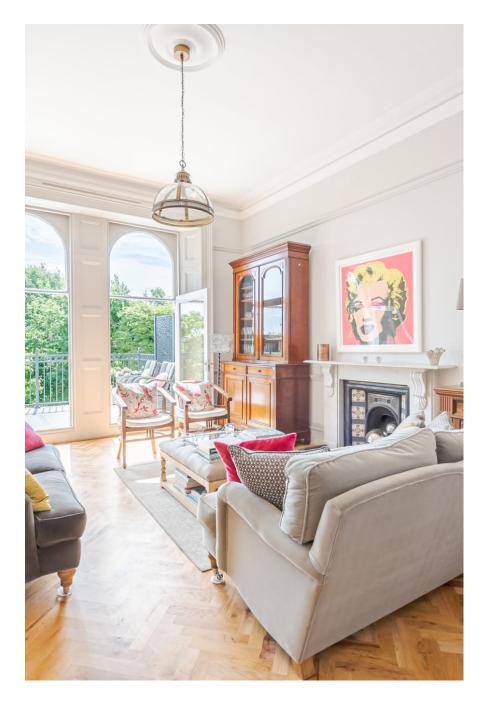

Crystal House is a huge four bedroom family home with many rooms to shoot in. The property includes a spacious open plan kitchen/diner. Basement with a cinema room, gym and snooker room. There is also a terrace overlooking a large green garden