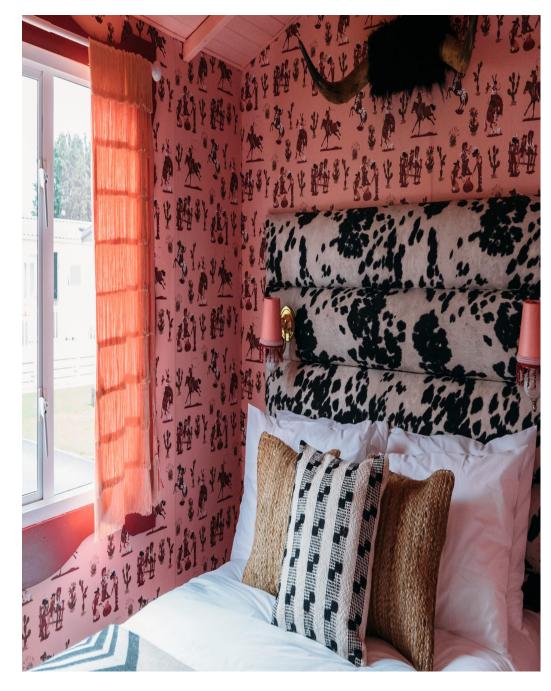

Club Jupiter is a Willerby BK Bluebird caravan overhauled into an astonishing "Pontins meets Palm Springs" location. It pairs high-end mid century aesthetic with a classic British caravan holiday at the seaside. The open-plan living, dining room and kitchen area embody Americana influences. An earthy palette of green, blue, orange and brown have been combined to create a calming living space. The checkered Forbo flooring, on trend for 2022, was individually laser cut from large sheets before being laid. Other unique features of the living room include an 8-seater sofa reupholstered in Poodle & Blonde fabric, an up-cycled plaster table, a wooden clad ceiling and a DIY fluted kitchen island painted in 'Nomad' by Coat Paints. The hallway leads on to three bedrooms, a bathroom and a cloakroom toilet. The jungle room is an ode to Elvis' Graceland, with its bamboo panelled ceiling, cane wall and rattan shelving. The custom-built while a bronze mirror covers the wall veite of a refine space feel more spacious. Includes vintage keistand manager ampshades. In the largest room, a pink cowgirl by Poodle & Blonde steals the show. The custom faux