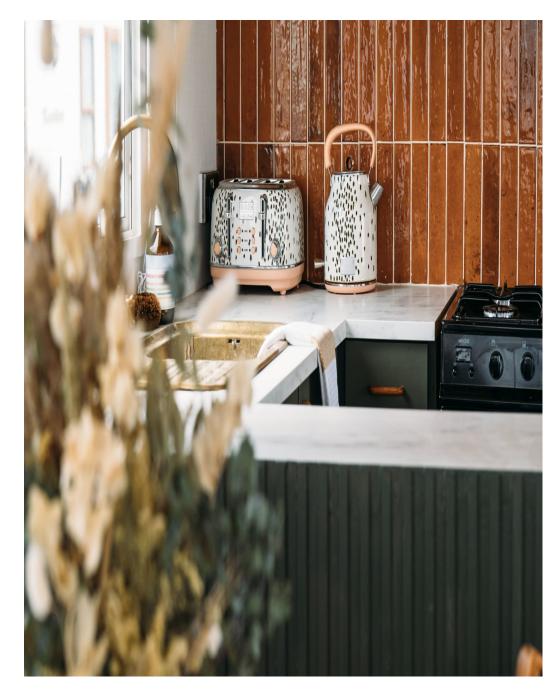

Club Jupiter is a Willerby BK Bluebird caravan overhauled into an astonishing "Pontins meets Palm Springs" location. It pairs high-end mid century aesthetic with a classic British caravan holiday at the seaside. The open-plan living, dining room and kitchen area embody Americana influences. An earthy palette of green, blue, orange and brown have been combined to create a calming living space. The checkered Forbo flooring, on trend for 2022, was individually laser cut from large sheets before being laid. Other unique features of the living room include an 8-seater sofa reupholstered in Poodle & Blonde fabric, an up-cycled plaster table, a wooden clad ceiling and a DIY fluted kitchen island painted in 'Nomad' by Coat Paints. The hallway leads on to three bedrooms, a bathroom and a cloakroom toilet. The jungle room is an ode to Elvis' Graceland, with its bamboo panelled ceiling, cane wall and rattan shelving. The custom-built while a bronze mirror covers the wall veite of a refine space feel more spacious. Includes vintage keistand manager ampshades. In the largest room, a pink cowgirl by Poodle & Blonde steals the show. The custom faux