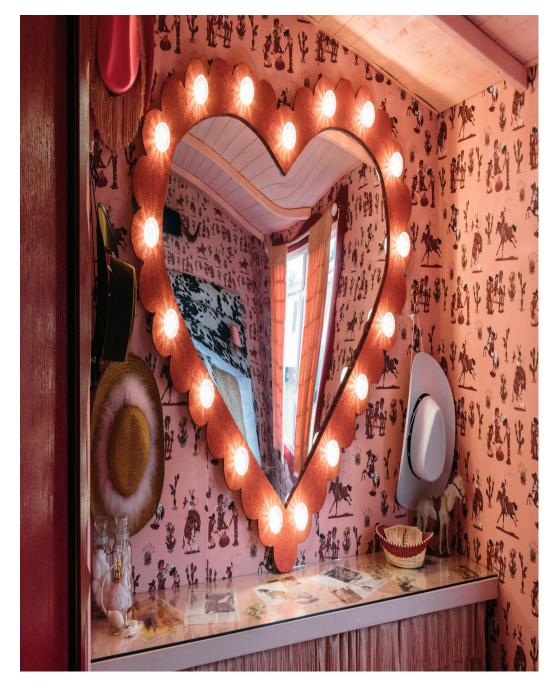

Club Jupiter is a Willerby BK Bluebird caravan overhauled into an astonishing "Pontins meets Palm Springs" location. It pairs high-end mid century aesthetic with a classic British caravan holiday at the seaside. The open-plan living, dining room and kitchen area embody Americana influences. An earthy palette of green, blue, orange and brown have been combined to create a calming living space. The checkered Forbo flooring, on trend for 2022, was individually laser cut from large sheets before being laid. Other unique features of the living room include an 8-seater sofa reupholstered in Poodle & Blonde fabric, an up-cycled plaster table, a wooden clad ceiling and a DIY fluted kitchen island painted in 'Nomad' by Coat Paints. The hallway leads on to three bedrooms, a bathroom and a cloakroom toilet. The jungle room is an ode to Elvis' Graceland, with its bamboo panelled ceiling, cane wall and rattan shelving. The custom-built while a bronze mirror covers the wall veite of a refine space feel more spacious. Includes vintage keistand manager ampshades. In the largest room, a pink cowgirl by Poodle & Blonde steals the show. The custom faux