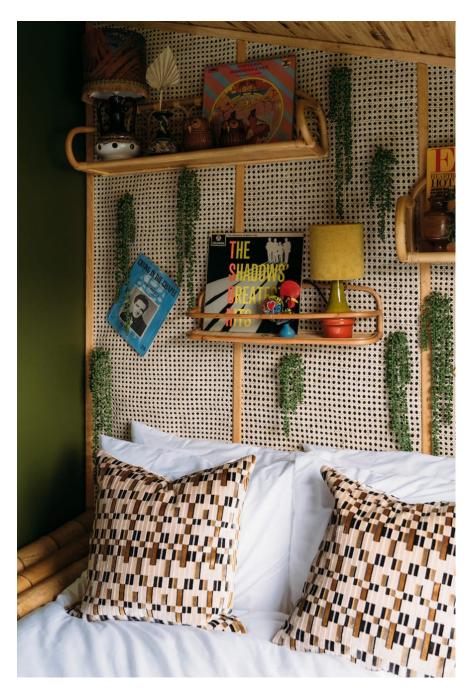

Club Jupiter is a Willerby BK Bluebird caravan overhauled into an astonishing "Pontins meets Palm Springs" location. It pairs high-end mid century aesthetic with a classic British caravan holiday at the seaside. The open-plan living, dining room and kitchen area embody Americana influences. An earthy palette of green, blue, orange and brown have been combined to create a calming living space. The checkered Forbo flooring, on trend for 2022, was individually laser cut from large sheets before being laid. Other unique features of the living room include an 8-seater sofa reupholstered in Poodle & Blonde fabric, an up-cycled plaster table, a wooden clad ceiling and a DIY fluted kitchen island painted in 'Nomad' by Coat Paints. The hallway leads on to three bedrooms, a bathroom and a cloakroom toilet. The jungle room is an ode to Elvis' Graceland, with its bamboo panelled ceiling, cane wall and rattan shelving. The custom-built while a bronze mirror covers the wall veite of a refine space feel more spacious. Includes vintage keistand manager ampshades. In the largest room, a pink cowgirl by Poodle & Blonde steals the show. The custom faux