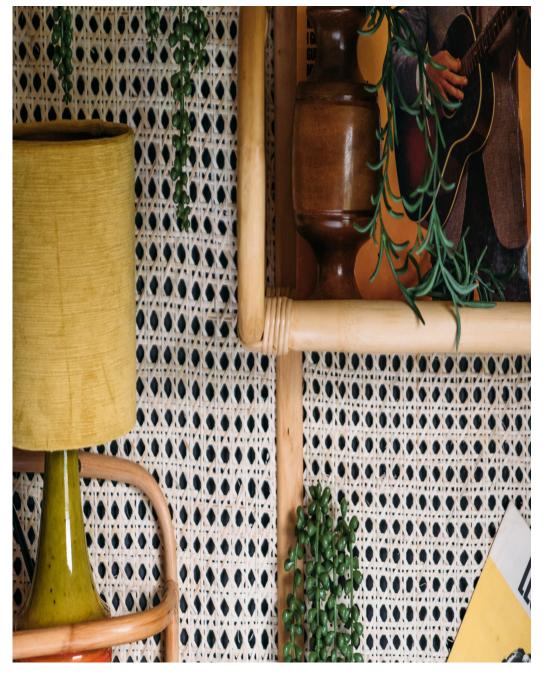

Club Jupiter is a Willerby BK Bluebird caravan overhauled into an astonishing "Pontins meets Palm Springs" location. It pairs high-end mid century aesthetic with a classic British caravan holiday at the seaside. The open-plan living, dining room and kitchen area embody Americana influences. An earthy palette of green, blue, orange and brown have been combined to create a calming living space. The checkered Forbo flooring, on trend for 2022, was individually laser cut from large sheets before being laid. Other unique features of the living room include an 8-seater sofa reupholstered in Poodle & Blonde fabric, an up-cycled plaster table, a wooden clad ceiling and a DIY fluted kitchen island painted in 'Nomad' by Coat Paints. The hallway leads on to three bedrooms, a bathroom and a cloakroom toilet. The jungle room is an ode to Elvis' Graceland, with its bamboo panelled ceiling, cane wall and rattan shelving. The custom-built while a bronze mirror covers the wall veite of a refine space feel more spacious. Includes vintage keistand manager ampshades. In the largest room, a pink cowgirl by Poodle & Blonde steals the show. The custom faux