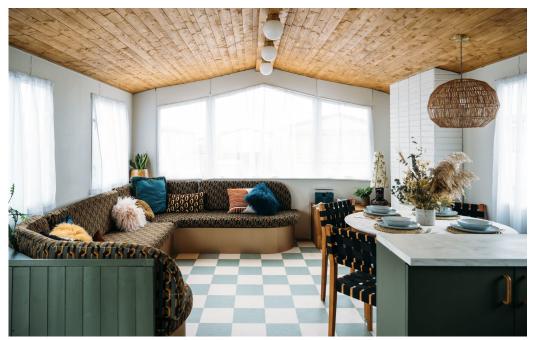

Club Jupiter is a Willerby BK Bluebird caravan overhauled into an astonishing "Pontins meets Palm Springs" location. It pairs high-end mid century aesthetic with a classic British caravan holiday at the seaside. The open-plan living, dining room and kitchen area embody Americana influences. An earthy palette of green, blue, orange and brown have been combined to create a calming living space. The checkered Forbo flooring, on trend for 2022, was individually laser cut from large sheets before being laid. Other unique features of the living room include an 8-seater sofa reupholstered in Poodle & Blonde fabric, an up-cycled plaster table, a wooden clad ceiling and a DIY fluted kitchen island painted in 'Nomad' by Coat Paints. The hallway leads on to three bedrooms, a bathroom and a cloakroom toilet. The jungle room is an ode to Elvis' Graceland, with its bamboo panelled ceiling, cane wall and rattan shelving. The custom-built while a bronze mirror covers the wall veite of a refine space feel more spacious. Includes vintage keistand manager ampshades. In the largest room, a pink cowgirl by Poodle & Blonde steals the show. The custom faux

CAROLHAYES

020 7482 1555

Club Jupiter is a Willerby BK Bluebird caravan overhauled into an astonishing "Pontins II is 1s of the Springs" Death I is 1 igh-end mid century aesthetic with a classic British caravan holiday at the seaside. The open-plan living, dining room and kitchen area embody americana miluences. An earthy palette of green, blue, orange and brown have been combined to create a calming living space. The checkered Forbo flooring, on trend for 2022, was individually laser cut from large sheets before being laid. Other unique features of the living room include an 8-seater sofa reupholstered in Poodle & Dong Blonde fabric, an up-cycled plaster table, a

020 7482 1555

Club Jupiter is a Willerby BK Bluebird caravan overhauled into an astonishing "Pontins II is 1s of the Springs" Death I is 1 igh-end mid century aesthetic with a classic British caravan holiday at the seaside. The open-plan living, dining room and kitchen area embody americana miluences. An earthy palette of green, blue, orange and brown have been combined to create a calming living space. The checkered Forbo flooring, on trend for 2022, was individually laser cut from large sheets before being laid. Other unique features of the living room include an 8-seater sofa reupholstered in Poodle & Dong Blonde fabric, an up-cycled plaster table, a

www.carolhayesmanagement.co.uk

**CAROLHAYES** 

CAROLHAYES

CAROLHAYES

CAROLHAYES

020 7482 1555

Club Jupiter is a Willerby BK Bluebird caravan overhauled into an astonishing "Pontins II is 1s of the Springs" Death I is 1 igh-end mid century aesthetic with a classic British caravan holiday at the seaside. The open-plan living, dining room and kitchen area embody americana miluences. An earthy palette of green, blue, orange and brown have been combined to create a calming living space. The checkered Forbo flooring, on trend for 2022, was individually laser cut from large sheets before being laid. Other unique features of the living room include an 8-seater sofa reupholstered in Poodle & Dong Blonde fabric, an up-cycled plaster table, a

www.carolhayesmanagement.co.uk

CAROLHAYES

CAROLHAYES

CAROLHAYES

020 7482 1555

Club Jupiter is a Willerby BK Bluebird caravan overhauled into an astonishing "Pontins in s. ts. ?a. it. Spiritings" Totalion. It p. it.s high-end mid century aesthetic with a classic British caravan holiday at the seaside. The open-plan living, dining room and kitchen area embody Americana miluences. An earthy palette of green, blue, orange and brown have been combined to create a calming living space. The checkered Forbo flooring, on trend for 2022, was individually laser cut from large sheets before being laid. Other unique features of the living room include an 8-seater sofa reupholstered in Poodle & Emp. Blonde fabric, an up-cycled plaster table, a