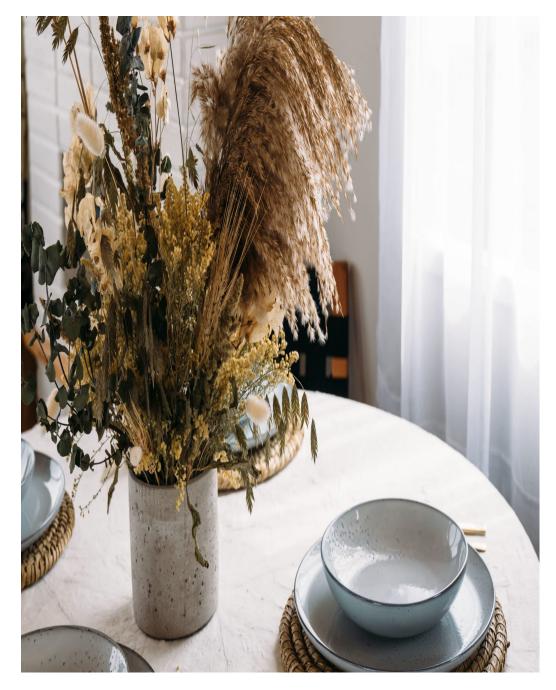

Club Jupiter is a Willerby BK Bluebird caravan overhauled into an astonishing "Pontins meets Palm Springs" location. It pairs high-end mid century aesthetic with a classic British caravan holiday at the seaside. The open-plan living, dining room and kitchen area embody Americana influences. An earthy palette of green, blue, orange and brown have been combined to create a calming living space. The checkered Forbo flooring, on trend for 2022, was individually laser cut from large sheets before being laid. Other unique features of the living room include an 8-seater sofa reupholstered in Poodle & Blonde fabric, an up-cycled plaster table, a wooden clad ceiling and a DIY fluted kitchen island painted in 'Nomad' by Coat Paints. The hallway leads on to three bedrooms, a bathroom and a cloakroom toilet. The jungle room is an ode to Elvis' Graceland, with its bamboo panelled ceiling, cane wall and rattan shelving. The custom-built while a bronze mirror covers the wall veite of a refine space feel more spacious. Includes vintage keistand manager ampshades. In the largest room, a pink cowgirl by Poodle & Blonde steals the show. The custom faux