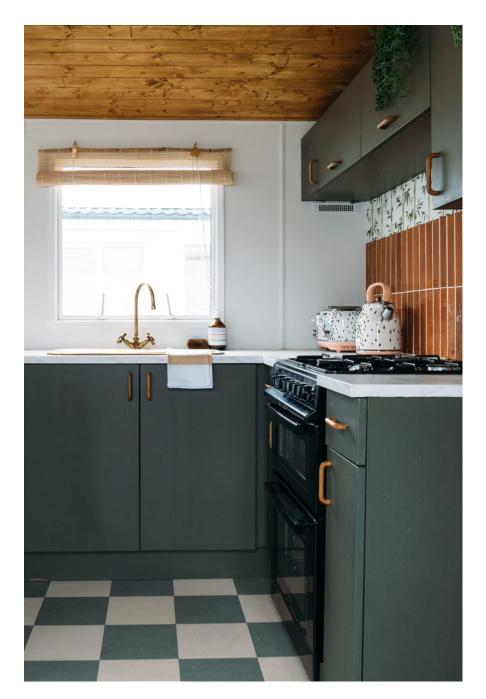

Club Jupiter is a Willerby BK Bluebird caravan overhauled into an astonishing "Pontins meets Palm Springs" location. It pairs high-end mid century aesthetic with a classic British caravan holiday at the seaside. The open-plan living, dining room and kitchen area embody Americana influences. An earthy palette of green, blue, orange and brown have been combined to create a calming living space. The checkered Forbo flooring, on trend for 2022, was individually laser cut from large sheets before being laid. Other unique features of the living room include an 8-seater sofa reupholstered in Poodle & Blonde fabric, an up-cycled plaster table, a wooden clad ceiling and a DIY fluted kitchen island painted in 'Nomad' by Coat Paints. The hallway leads on to three bedrooms, a bathroom and a cloakroom toilet. The jungle room is an ode to Elvis' Graceland, with its bamboo panelled ceiling, cane wall and rattan shelving. The custom-built while a bronze mirror covers the wall veite of a refine space feel more spacious. Includes vintage keistand manager ampshades. In the largest room, a pink cowgirl by Poodle & Blonde steals the show. The custom faux

CAROLHAYES

020 7482 1555

Club Jupiter is a Willerby BK Bluebird caravan overhauled into an astonishing "Pontins II is 1s of the Springs" Death I is 1 igh-end mid century aesthetic with a classic British caravan holiday at the seaside. The open-plan living, dining room and kitchen area embody americana miluences. An earthy palette of green, blue, orange and brown have been combined to create a calming living space. The checkered Forbo flooring, on trend for 2022, was individually laser cut from large sheets before being laid. Other unique features of the living room include an 8-seater sofa reupholstered in Poodle & Dong Blonde fabric, an up-cycled plaster table, a

020 7482 1555

Club Jupiter is a Willerby BK Bluebird caravan overhauled into an astonishing "Pontins II is 1s of the Springs" Death I is 1 igh-end mid century aesthetic with a classic British caravan holiday at the seaside. The open-plan living, dining room and kitchen area embody americana miluences. An earthy palette of green, blue, orange and brown have been combined to create a calming living space. The checkered Forbo flooring, on trend for 2022, was individually laser cut from large sheets before being laid. Other unique features of the living room include an 8-seater sofa reupholstered in Poodle & Dong Blonde fabric, an up-cycled plaster table, a

www.carolhayesmanagement.co.uk

**CAROLHAYES** 

CAROLHAYES

CAROLHAYES

CAROLHAYES

020 7482 1555

Club Jupiter is a Willerby BK Bluebird caravan overhauled into an astonishing "Pontins II is 1s of the Springs" Death I is 1 igh-end mid century aesthetic with a classic British caravan holiday at the seaside. The open-plan living, dining room and kitchen area embody americana miluences. An earthy palette of green, blue, orange and brown have been combined to create a calming living space. The checkered Forbo flooring, on trend for 2022, was individually laser cut from large sheets before being laid. Other unique features of the living room include an 8-seater sofa reupholstered in Poodle & Dong Blonde fabric, an up-cycled plaster table, a

www.carolhayesmanagement.co.uk

CAROLHAYES

CAROLHAYES

CAROLHAYES

020 7482 1555

Club Jupiter is a Willerby BK Bluebird caravan overhauled into an astonishing "Pontins in s. ts. ?a. it. Spiritings" Totalion. It p. it.s high-end mid century aesthetic with a classic British caravan holiday at the seaside. The open-plan living, dining room and kitchen area embody Americana miluences. An earthy palette of green, blue, orange and brown have been combined to create a calming living space. The checkered Forbo flooring, on trend for 2022, was individually laser cut from large sheets before being laid. Other unique features of the living room include an 8-seater sofa reupholstered in Poodle & Emp. Blonde fabric, an up-cycled plaster table, a