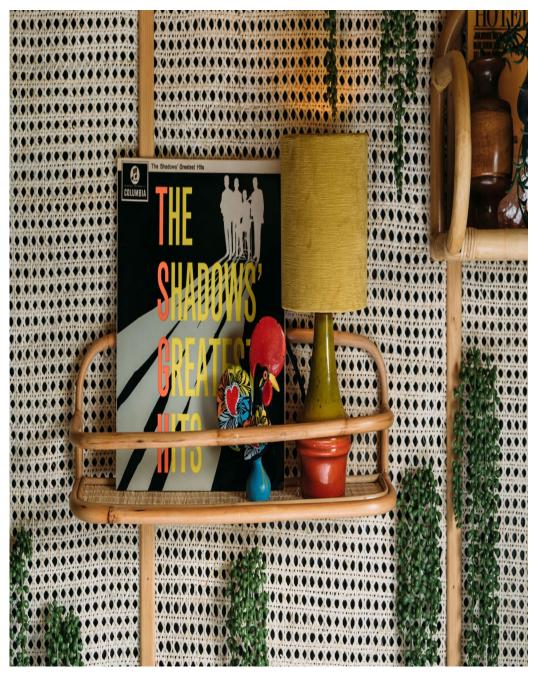

Club Jupiter is a Willerby BK Bluebird caravan overhauled into an astonishing "Pontins meets Palm Springs" location. It pairs high-end mid century aesthetic with a classic British caravan holiday at the seaside. The open-plan living, dining room and kitchen area embody Americana influences. An earthy palette of green, blue, orange and brown have been combined to create a calming living space. The checkered Forbo flooring, on trend for 2022, was individually laser cut from large sheets before being laid. Other unique features of the living room include an 8-seater sofa reupholstered in Poodle & Blonde fabric, an up-cycled plaster table, a wooden clad ceiling and a DIY fluted kitchen island painted in 'Nomad' by Coat Paints. The hallway leads on to three bedrooms, a bathroom and a cloakroom toilet. The jungle room is an ode to Elvis' Graceland, with its bamboo panelled ceiling, cane wall and rattan shelving. The custom-built while a bronze mirror covers the wall veite of a refine space feel more spacious. Includes vintage keistand manager ampshades. In the largest room, a pink cowgirl by Poodle & Blonde steals the show. The custom faux