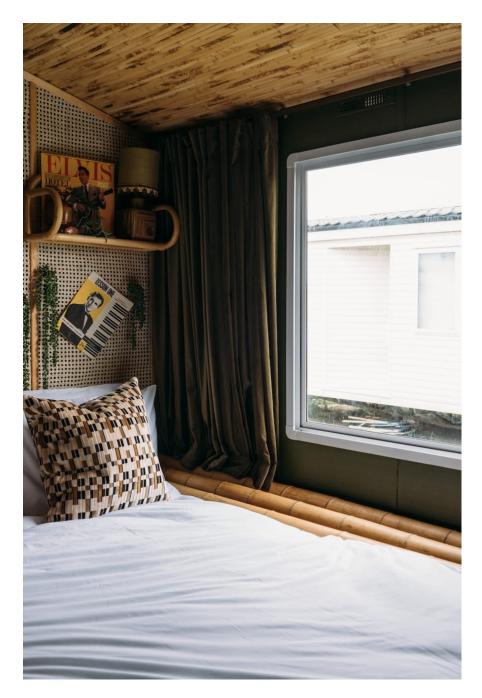

Club Jupiter is a Willerby BK Bluebird caravan overhauled into an astonishing "Pontins meets Palm Springs" location. It pairs high-end mid century aesthetic with a classic British caravan holiday at the seaside. The open-plan living, dining room and kitchen area embody Americana influences. An earthy palette of green, blue, orange and brown have been combined to create a calming living space. The checkered Forbo flooring, on trend for 2022, was individually laser cut from large sheets before being laid. Other unique features of the living room include an 8-seater sofa reupholstered in Poodle & Blonde fabric, an up-cycled plaster table, a wooden clad ceiling and a DIY fluted kitchen island painted in 'Nomad' by Coat Paints. The hallway leads on to three bedrooms, a bathroom and a cloakroom toilet. The jungle room is an ode to Elvis' Graceland, with its bamboo panelled ceiling, cane wall and rattan shelving. The custom-built while a bronze mirror covers the wall veite of a refine space feel more spacious. Includes vintage keistand manager ampshades. In the largest room, a pink cowgirl by Poodle & Blonde steals the show. The custom faux