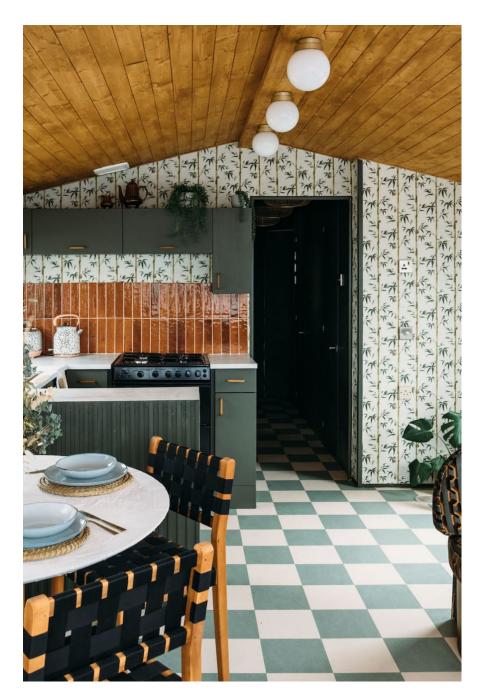

Club Jupiter is a Willerby BK Bluebird caravan overhauled into an astonishing "Pontins meets Palm Springs" location. It pairs high-end mid century aesthetic with a classic British caravan holiday at the seaside. The open-plan living, dining room and kitchen area embody Americana influences. An earthy palette of green, blue, orange and brown have been combined to create a calming living space. The checkered Forbo flooring, on trend for 2022, was individually laser cut from large sheets before being laid. Other unique features of the living room include an 8-seater sofa reupholstered in Poodle & Blonde fabric, an up-cycled plaster table, a wooden clad ceiling and a DIY fluted kitchen island painted in 'Nomad' by Coat Paints. The hallway leads on to three bedrooms, a bathroom and a cloakroom toilet. The jungle room is an ode to Elvis' Graceland, with its bamboo panelled ceiling, cane wall and rattan shelving. The custom-built while a bronze mirror covers the wall veite of a refine space feel more spacious. Includes vintage keistand manager ampshades. In the largest room, a pink cowgirl by Poodle & Blonde steals the show. The custom faux

CAROLHAYES

020 7482 1555

Club Jupiter is a Willerby BK Bluebird caravan overhauled into an astonishing "Pontins II is 1s of the Springs" Death I is 1 igh-end mid century aesthetic with a classic British caravan holiday at the seaside. The open-plan living, dining room and kitchen area embody americana miluences. An earthy palette of green, blue, orange and brown have been combined to create a calming living space. The checkered Forbo flooring, on trend for 2022, was individually laser cut from large sheets before being laid. Other unique features of the living room include an 8-seater sofa reupholstered in Poodle & Dong Blonde fabric, an up-cycled plaster table, a

020 7482 1555

Club Jupiter is a Willerby BK Bluebird caravan overhauled into an astonishing "Pontins II is 1s of the Springs" Death I is 1 igh-end mid century aesthetic with a classic British caravan holiday at the seaside. The open-plan living, dining room and kitchen area embody americana miluences. An earthy palette of green, blue, orange and brown have been combined to create a calming living space. The checkered Forbo flooring, on trend for 2022, was individually laser cut from large sheets before being laid. Other unique features of the living room include an 8-seater sofa reupholstered in Poodle & Dong Blonde fabric, an up-cycled plaster table, a

www.carolhayesmanagement.co.uk

**CAROLHAYES** 

CAROLHAYES

CAROLHAYES

CAROLHAYES

020 7482 1555

Club Jupiter is a Willerby BK Bluebird caravan overhauled into an astonishing "Pontins II is 1s of the Springs" Death I is 1 igh-end mid century aesthetic with a classic British caravan holiday at the seaside. The open-plan living, dining room and kitchen area embody americana miluences. An earthy palette of green, blue, orange and brown have been combined to create a calming living space. The checkered Forbo flooring, on trend for 2022, was individually laser cut from large sheets before being laid. Other unique features of the living room include an 8-seater sofa reupholstered in Poodle & Dong Blonde fabric, an up-cycled plaster table, a

www.carolhayesmanagement.co.uk

CAROLHAYES

CAROLHAYES

CAROLHAYES

020 7482 1555

Club Jupiter is a Willerby BK Bluebird caravan overhauled into an astonishing "Pontins in s. ts. ?a. it. Spiritings" Totalion. It p. it.s high-end mid century aesthetic with a classic British caravan holiday at the seaside. The open-plan living, dining room and kitchen area embody Americana miluences. An earthy palette of green, blue, orange and brown have been combined to create a calming living space. The checkered Forbo flooring, on trend for 2022, was individually laser cut from large sheets before being laid. Other unique features of the living room include an 8-seater sofa reupholstered in Poodle & Emp. Blonde fabric, an up-cycled plaster table, a