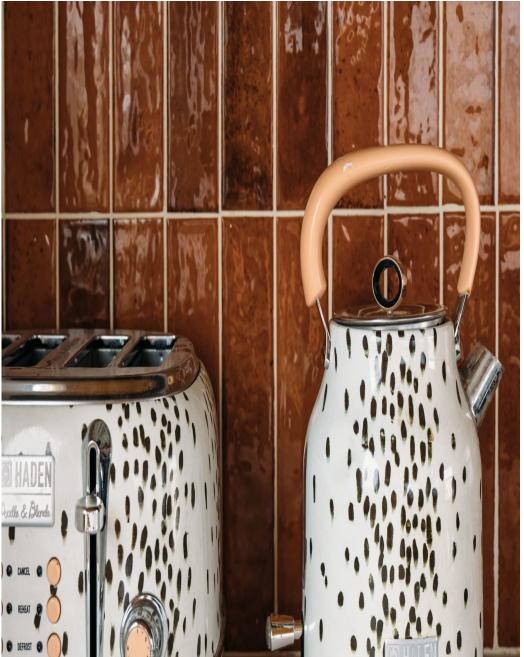

Club Jupiter is a Willerby BK Bluebird caravan overhauled into an astonishing "Pontins meets Palm Springs" location. It pairs high-end mid century aesthetic with a classic British caravan holiday at the seaside. The open-plan living, dining room and kitchen area embody Americana influences. An earthy palette of green, blue, orange and brown have been combined to create a calming living space. The checkered Forbo flooring, on trend for 2022, was individually laser cut from large sheets before being laid. Other unique features of the living room include an 8-seater sofa reupholstered in Poodle & Blonde fabric, an up-cycled plaster table, a wooden clad ceiling and a DIY fluted kitchen island painted in 'Nomad' by Coat Paints. The hallway leads on to three bedrooms, a bathroom and a cloakroom toilet. The jungle room is an ode to Elvis' Graceland, with its bamboo panelled ceiling, cane wall and rattan shelving. The custom-built while a bronze mirror covers the wall veite of a refine space feel more spacious. Includes vintage keistand manager ampshades. In the largest room, a pink cowgirl by Poodle & Blonde steals the show. The custom faux