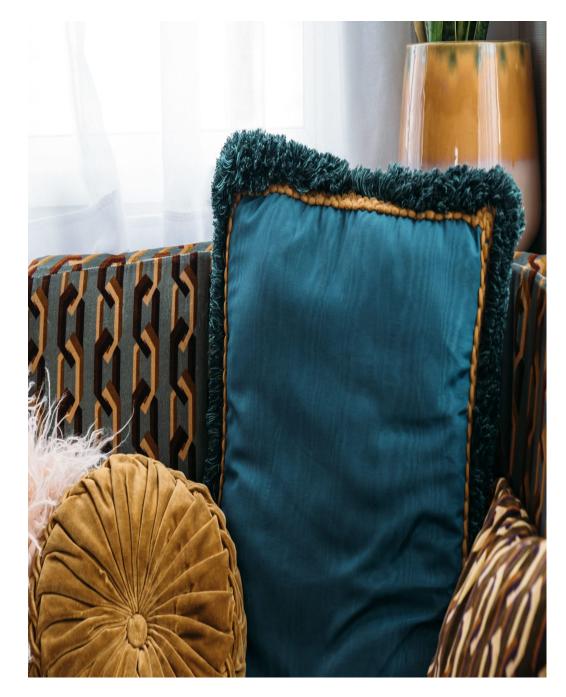

Club Jupiter is a Willerby BK Bluebird caravan overhauled into an astonishing "Pontins meets Palm Springs" location. It pairs high-end mid century aesthetic with a classic British caravan holiday at the seaside. The open-plan living, dining room and kitchen area embody Americana influences. An earthy palette of green, blue, orange and brown have been combined to create a calming living space. The checkered Forbo flooring, on trend for 2022, was individually laser cut from large sheets before being laid. Other unique features of the living room include an 8-seater sofa reupholstered in Poodle & Blonde fabric, an up-cycled plaster table, a wooden clad ceiling and a DIY fluted kitchen island painted in 'Nomad' by Coat Paints. The hallway leads on to three bedrooms, a bathroom and a cloakroom toilet. The jungle room is an ode to Elvis' Graceland, with its bamboo panelled ceiling, cane wall and rattan shelving. The custom-built while a bronze mirror covers the wall veite of a refine space feel more spacious. Includes vintage keistand manager ampshades. In the largest room, a pink cowgirl by Poodle & Blonde steals the show. The custom faux