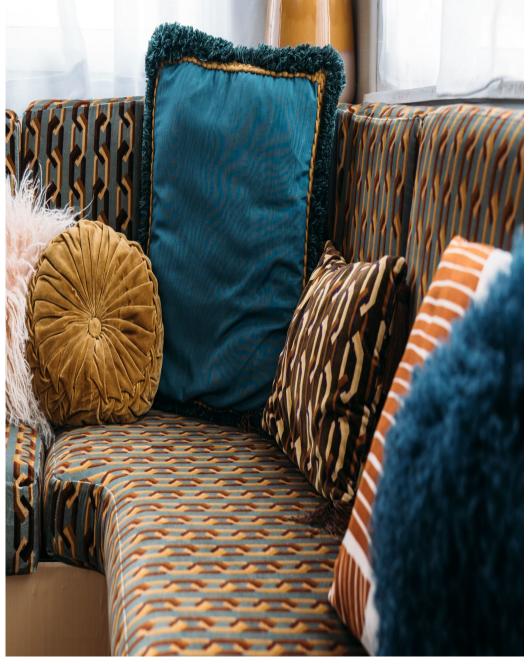

Club Jupiter is a Willerby BK Bluebird caravan overhauled into an astonishing "Pontins meets Palm Springs" location. It pairs high-end mid century aesthetic with a classic British caravan holiday at the seaside. The open-plan living, dining room and kitchen area embody Americana influences. An earthy palette of green, blue, orange and brown have been combined to create a calming living space. The checkered Forbo flooring, on trend for 2022, was individually laser cut from large sheets before being laid. Other unique features of the living room include an 8-seater sofa reupholstered in Poodle & Blonde fabric, an up-cycled plaster table, a wooden clad ceiling and a DIY fluted kitchen island painted in 'Nomad' by Coat Paints. The hallway leads on to three bedrooms, a bathroom and a cloakroom toilet. The jungle room is an ode to Elvis' Graceland, with its bamboo panelled ceiling, cane wall and rattan shelving. The custom-built while a bronze mirror covers the wall veite of a refine space feel more spacious. Includes vintage keistand manager ampshades. In the largest room, a pink cowgirl by Poodle & Blonde steals the show. The custom faux