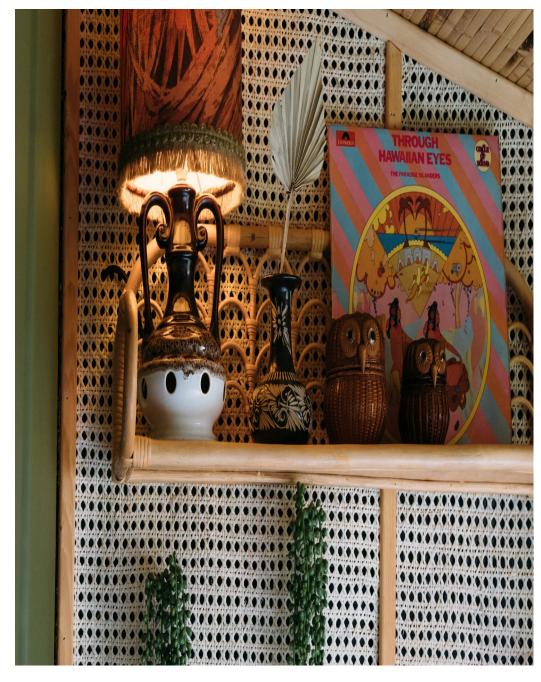

Club Jupiter is a Willerby BK Bluebird caravan overhauled into an astonishing "Pontins meets Palm Springs" location. It pairs high-end mid century aesthetic with a classic British caravan holiday at the seaside. The open-plan living, dining room and kitchen area embody Americana influences. An earthy palette of green, blue, orange and brown have been combined to create a calming living space. The checkered Forbo flooring, on trend for 2022, was individually laser cut from large sheets before being laid. Other unique features of the living room include an 8-seater sofa reupholstered in Poodle & Blonde fabric, an up-cycled plaster table, a wooden clad ceiling and a DIY fluted kitchen island painted in 'Nomad' by Coat Paints. The hallway leads on to three bedrooms, a bathroom and a cloakroom toilet. The jungle room is an ode to Elvis' Graceland, with its bamboo panelled ceiling, cane wall and rattan shelving. The custom-built while a bronze mirror covers the wall veite of a refine space feel more spacious. Includes vintage keistand manager ampshades. In the largest room, a pink cowgirl by Poodle & Blonde steals the show. The custom faux