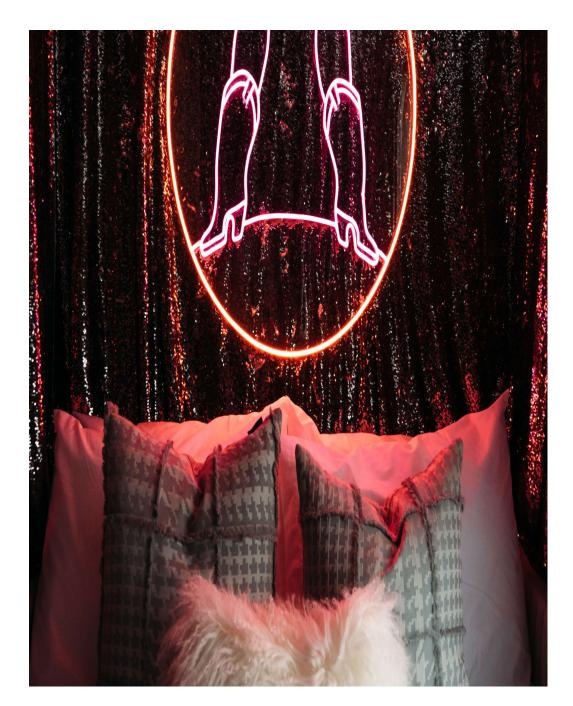

Club Jupiter is a Willerby BK Bluebird caravan overhauled into an astonishing "Pontins meets Palm Springs" location. It pairs high-end mid century aesthetic with a classic British caravan holiday at the seaside. The open-plan living, dining room and kitchen area embody Americana influences. An earthy palette of green, blue, orange and brown have been combined to create a calming living space. The checkered Forbo flooring, on trend for 2022, was individually laser cut from large sheets before being laid. Other unique features of the living room include an 8-seater sofa reupholstered in Poodle & Blonde fabric, an up-cycled plaster table, a wooden clad ceiling and a DIY fluted kitchen island painted in 'Nomad' by Coat Paints. The hallway leads on to three bedrooms, a bathroom and a cloakroom toilet. The jungle room is an ode to Elvis' Graceland, with its bamboo panelled ceiling, cane wall and rattan shelving. The custom-built while a bronze mirror covers the wall veite of a refine space feel more spacious. Includes vintage keistand manager ampshades. In the largest room, a pink cowgirl by Poodle & Blonde steals the show. The custom faux