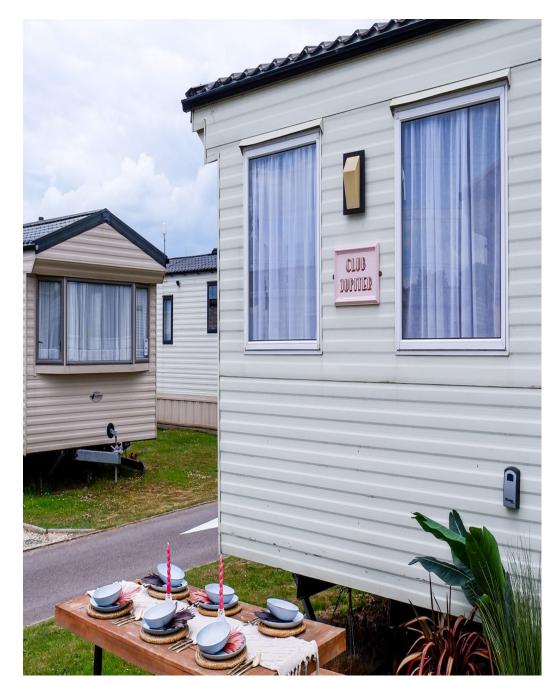

Club Jupiter is a Willerby BK Bluebird caravan overhauled into an astonishing "Pontins meets Palm Springs" location. It pairs high-end mid century aesthetic with a classic British caravan holiday at the seaside. The open-plan living, dining room and kitchen area embody Americana influences. An earthy palette of green, blue, orange and brown have been combined to create a calming living space. The checkered Forbo flooring, on trend for 2022, was individually laser cut from large sheets before being laid. Other unique features of the living room include an 8-seater sofa reupholstered in Poodle & Blonde fabric, an up-cycled plaster table, a wooden clad ceiling and a DIY fluted kitchen island painted in 'Nomad' by Coat Paints. The hallway leads on to three bedrooms, a bathroom and a cloakroom toilet. The jungle room is an ode to Elvis' Graceland, with its bamboo panelled ceiling, cane wall and rattan shelving. The custom-built while a bronze mirror covers the wall veite of a refine space feel more spacious. Includes vintage keistand manager ampshades. In the largest room, a pink cowgirl by Poodle & Blonde steals the show. The custom faux

CAROLHAYES

020 7482 1555

Club Jupiter is a Willerby BK Bluebird caravan overhauled into an astonishing "Pontins II is 1s of the Springs" Death I is 1 igh-end mid century aesthetic with a classic British caravan holiday at the seaside. The open-plan living, dining room and kitchen area embody americana miluences. An earthy palette of green, blue, orange and brown have been combined to create a calming living space. The checkered Forbo flooring, on trend for 2022, was individually laser cut from large sheets before being laid. Other unique features of the living room include an 8-seater sofa reupholstered in Poodle & Dong Blonde fabric, an up-cycled plaster table, a

020 7482 1555

Club Jupiter is a Willerby BK Bluebird caravan overhauled into an astonishing "Pontins II is 1s of the Springs" Death I is 1 igh-end mid century aesthetic with a classic British caravan holiday at the seaside. The open-plan living, dining room and kitchen area embody americana miluences. An earthy palette of green, blue, orange and brown have been combined to create a calming living space. The checkered Forbo flooring, on trend for 2022, was individually laser cut from large sheets before being laid. Other unique features of the living room include an 8-seater sofa reupholstered in Poodle & Dong Blonde fabric, an up-cycled plaster table, a

www.carolhayesmanagement.co.uk

**CAROLHAYES** 

CAROLHAYES

CAROLHAYES

CAROLHAYES

020 7482 1555

Club Jupiter is a Willerby BK Bluebird caravan overhauled into an astonishing "Pontins II is 1s of the Springs" Death I is 1 igh-end mid century aesthetic with a classic British caravan holiday at the seaside. The open-plan living, dining room and kitchen area embody americana miluences. An earthy palette of green, blue, orange and brown have been combined to create a calming living space. The checkered Forbo flooring, on trend for 2022, was individually laser cut from large sheets before being laid. Other unique features of the living room include an 8-seater sofa reupholstered in Poodle & Dong Blonde fabric, an up-cycled plaster table, a

www.carolhayesmanagement.co.uk

CAROLHAYES

CAROLHAYES

CAROLHAYES

020 7482 1555

Club Jupiter is a Willerby BK Bluebird caravan overhauled into an astonishing "Pontins in s. ts. ?a. it. Spiritings" Totalion. It p. it.s high-end mid century aesthetic with a classic British caravan holiday at the seaside. The open-plan living, dining room and kitchen area embody Americana miluences. An earthy palette of green, blue, orange and brown have been combined to create a calming living space. The checkered Forbo flooring, on trend for 2022, was individually laser cut from large sheets before being laid. Other unique features of the living room include an 8-seater sofa reupholstered in Poodle & Emp. Blonde fabric, an up-cycled plaster table, a