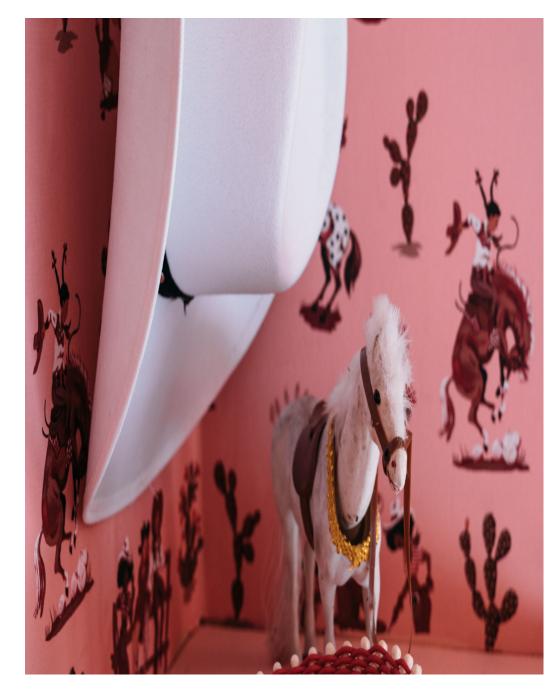

Club Jupiter is a Willerby BK Bluebird caravan overhauled into an astonishing "Pontins meets Palm Springs" location. It pairs high-end mid century aesthetic with a classic British caravan holiday at the seaside. The open-plan living, dining room and kitchen area embody Americana influences. An earthy palette of green, blue, orange and brown have been combined to create a calming living space. The checkered Forbo flooring, on trend for 2022, was individually laser cut from large sheets before being laid. Other unique features of the living room include an 8-seater sofa reupholstered in Poodle & Blonde fabric, an up-cycled plaster table, a wooden clad ceiling and a DIY fluted kitchen island painted in 'Nomad' by Coat Paints. The hallway leads on to three bedrooms, a bathroom and a cloakroom toilet. The jungle room is an ode to Elvis' Graceland, with its bamboo panelled ceiling, cane wall and rattan shelving. The custom-built while a bronze mirror covers the wall veite of a refine space feel more spacious. Includes vintage keistand manager ampshades. In the largest room, a pink cowgirl by Poodle & Blonde steals the show. The custom faux