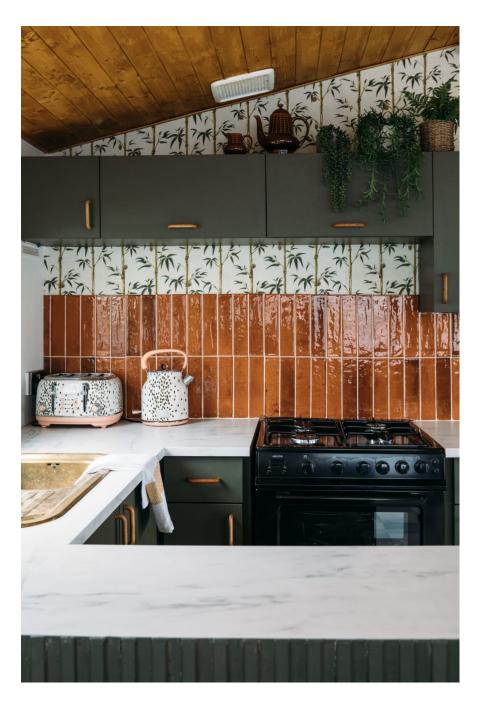

Club Jupiter is a Willerby BK Bluebird caravan overhauled into an astonishing "Pontins meets Palm Springs" location. It pairs high-end mid century aesthetic with a classic British caravan holiday at the seaside. The open-plan living, dining room and kitchen area embody Americana influences. An earthy palette of green, blue, orange and brown have been combined to create a calming living space. The checkered Forbo flooring, on trend for 2022, was individually laser cut from large sheets before being laid. Other unique features of the living room include an 8-seater sofa reupholstered in Poodle & Blonde fabric, an up-cycled plaster table, a wooden clad ceiling and a DIY fluted kitchen island painted in 'Nomad' by Coat Paints. The hallway leads on to three bedrooms, a bathroom and a cloakroom toilet. The jungle room is an ode to Elvis' Graceland, with its bamboo panelled ceiling, cane wall and rattan shelving. The custom-built while a bronze mirror covers the wall veite of a refine space feel more spacious. Includes vintage keistand manager ampshades. In the largest room, a pink cowgirl by Poodle & Blonde steals the show. The custom faux