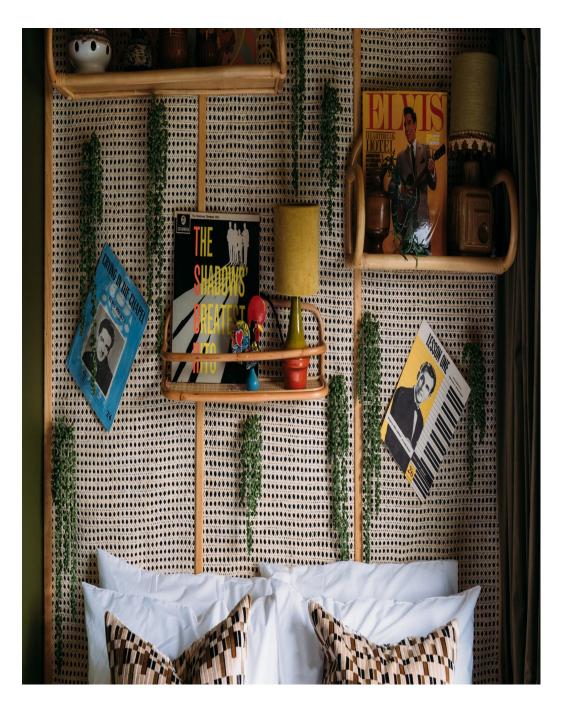

Club Jupiter is a Willerby BK Bluebird caravan overhauled into an astonishing "Pontins meets Palm Springs" location. It pairs high-end mid century aesthetic with a classic British caravan holiday at the seaside. The open-plan living, dining room and kitchen area embody Americana influences. An earthy palette of green, blue, orange and brown have been combined to create a calming living space. The checkered Forbo flooring, on trend for 2022, was individually laser cut from large sheets before being laid. Other unique features of the living room include an 8-seater sofa reupholstered in Poodle & Blonde fabric, an up-cycled plaster table, a wooden clad ceiling and a DIY fluted kitchen island painted in 'Nomad' by Coat Paints. The hallway leads on to three bedrooms, a bathroom and a cloakroom toilet. The jungle room is an ode to Elvis' Graceland, with its bamboo panelled ceiling, cane wall and rattan shelving. The custom-built while a bronze mirror covers the wall veite of a refine space feel more spacious. Includes vintage keistand manager ampshades. In the largest room, a pink cowgirl by Poodle & Blonde steals the show. The custom faux