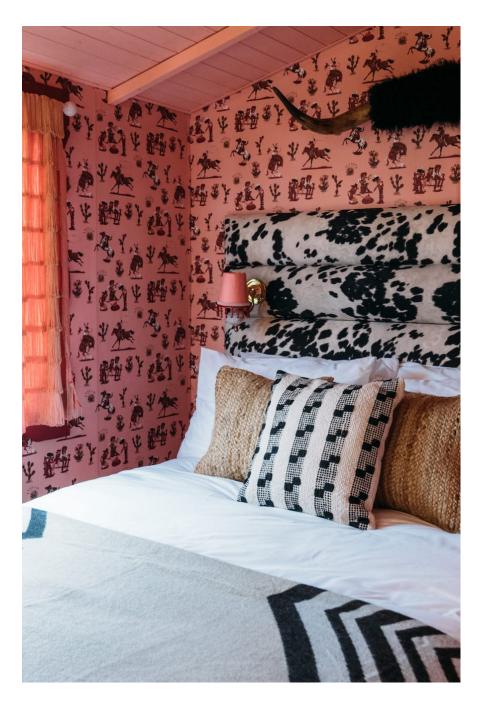

Club Jupiter is a Willerby BK Bluebird caravan overhauled into an astonishing "Pontins meets Palm Springs" location. It pairs high-end mid century aesthetic with a classic British caravan holiday at the seaside. The open-plan living, dining room and kitchen area embody Americana influences. An earthy palette of green, blue, orange and brown have been combined to create a calming living space. The checkered Forbo flooring, on trend for 2022, was individually laser cut from large sheets before being laid. Other unique features of the living room include an 8-seater sofa reupholstered in Poodle & Blonde fabric, an up-cycled plaster table, a wooden clad ceiling and a DIY fluted kitchen island painted in 'Nomad' by Coat Paints. The hallway leads on to three bedrooms, a bathroom and a cloakroom toilet. The jungle room is an ode to Elvis' Graceland, with its bamboo panelled ceiling, cane wall and rattan shelving. The custom-built while a bronze mirror covers the wall veite of a refine space feel more spacious. Includes vintage keistand manager ampshades. In the largest room, a pink cowgirl by Poodle & Blonde steals the show. The custom faux