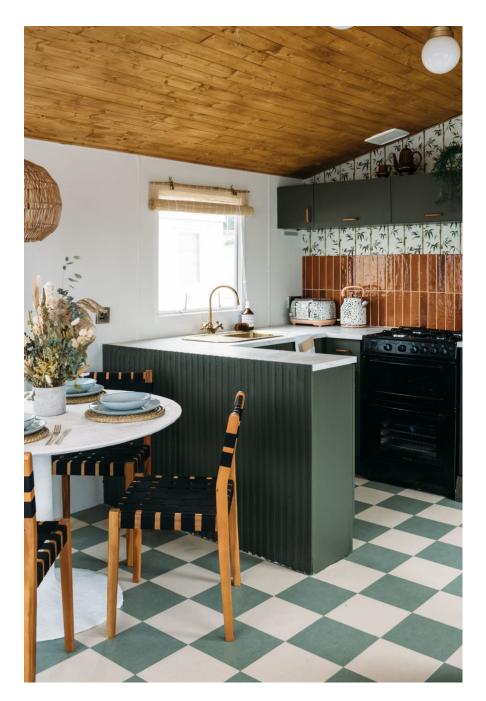

Club Jupiter is a Willerby BK Bluebird caravan overhauled into an astonishing "Pontins meets Palm Springs" location. It pairs high-end mid century aesthetic with a classic British caravan holiday at the seaside. The open-plan living, dining room and kitchen area embody Americana influences. An earthy palette of green, blue, orange and brown have been combined to create a calming living space. The checkered Forbo flooring, on trend for 2022, was individually laser cut from large sheets before being laid. Other unique features of the living room include an 8-seater sofa reupholstered in Poodle & Blonde fabric, an up-cycled plaster table, a wooden clad ceiling and a DIY fluted kitchen island painted in 'Nomad' by Coat Paints. The hallway leads on to three bedrooms, a bathroom and a cloakroom toilet. The jungle room is an ode to Elvis' Graceland, with its bamboo panelled ceiling, cane wall and rattan shelving. The custom-built while a bronze mirror covers the wall veite of a refine space feel more spacious. Includes vintage keistand manager ampshades. In the largest room, a pink cowgirl by Poodle & Blonde steals the show. The custom faux

CAROLHAYES

020 7482 1555

Club Jupiter is a Willerby BK Bluebird caravan overhauled into an astonishing "Pontins II is 1s of the Springs" Death I is 1 igh-end mid century aesthetic with a classic British caravan holiday at the seaside. The open-plan living, dining room and kitchen area embody americana miluences. An earthy palette of green, blue, orange and brown have been combined to create a calming living space. The checkered Forbo flooring, on trend for 2022, was individually laser cut from large sheets before being laid. Other unique features of the living room include an 8-seater sofa reupholstered in Poodle & Dong Blonde fabric, an up-cycled plaster table, a

020 7482 1555

Club Jupiter is a Willerby BK Bluebird caravan overhauled into an astonishing "Pontins II is 1s of the Springs" Death I is 1 igh-end mid century aesthetic with a classic British caravan holiday at the seaside. The open-plan living, dining room and kitchen area embody americana miluences. An earthy palette of green, blue, orange and brown have been combined to create a calming living space. The checkered Forbo flooring, on trend for 2022, was individually laser cut from large sheets before being laid. Other unique features of the living room include an 8-seater sofa reupholstered in Poodle & Dong Blonde fabric, an up-cycled plaster table, a

www.carolhayesmanagement.co.uk

**CAROLHAYES** 

CAROLHAYES

CAROLHAYES

CAROLHAYES

020 7482 1555

Club Jupiter is a Willerby BK Bluebird caravan overhauled into an astonishing "Pontins II is 1s of the Springs" Death I is 1 igh-end mid century aesthetic with a classic British caravan holiday at the seaside. The open-plan living, dining room and kitchen area embody americana miluences. An earthy palette of green, blue, orange and brown have been combined to create a calming living space. The checkered Forbo flooring, on trend for 2022, was individually laser cut from large sheets before being laid. Other unique features of the living room include an 8-seater sofa reupholstered in Poodle & Dong Blonde fabric, an up-cycled plaster table, a

www.carolhayesmanagement.co.uk

CAROLHAYES

CAROLHAYES

CAROLHAYES

020 7482 1555

Club Jupiter is a Willerby BK Bluebird caravan overhauled into an astonishing "Pontins in s. ts. ?a. it. Spiritings" Totalion. It p. it.s high-end mid century aesthetic with a classic British caravan holiday at the seaside. The open-plan living, dining room and kitchen area embody Americana miluences. An earthy palette of green, blue, orange and brown have been combined to create a calming living space. The checkered Forbo flooring, on trend for 2022, was individually laser cut from large sheets before being laid. Other unique features of the living room include an 8-seater sofa reupholstered in Poodle & Emp. Blonde fabric, an up-cycled plaster table, a