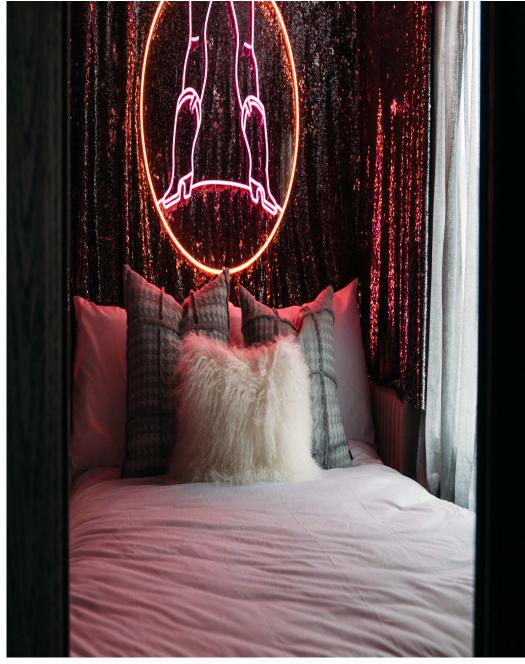

Club Jupiter is a Willerby BK Bluebird caravan overhauled into an astonishing "Pontins meets Palm Springs" location. It pairs high-end mid century aesthetic with a classic British caravan holiday at the seaside. The open-plan living, dining room and kitchen area embody Americana influences. An earthy palette of green, blue, orange and brown have been combined to create a calming living space. The checkered Forbo flooring, on trend for 2022, was individually laser cut from large sheets before being laid. Other unique features of the living room include an 8-seater sofa reupholstered in Poodle & Blonde fabric, an up-cycled plaster table, a wooden clad ceiling and a DIY fluted kitchen island painted in 'Nomad' by Coat Paints. The hallway leads on to three bedrooms, a bathroom and a cloakroom toilet. The jungle room is an ode to Elvis' Graceland, with its bamboo panelled ceiling, cane wall and rattan shelving. The custom-built while a bronze mirror covers the wall veite of a refine space feel more spacious. Includes vintage keistand manager ampshades. In the largest room, a pink cowgirl by Poodle & Blonde steals the show. The custom faux