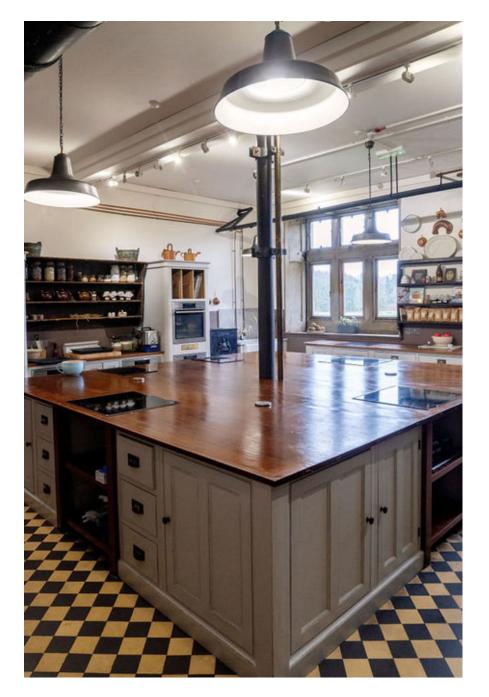

An incredible 16 bedroom Stately Home in Yorkshire offering some incredible state rooms. Built in the Gothic Revival style it has an abundance of different features and is surrounded by a 250 acre park It is just 40 minutes from Leeds,