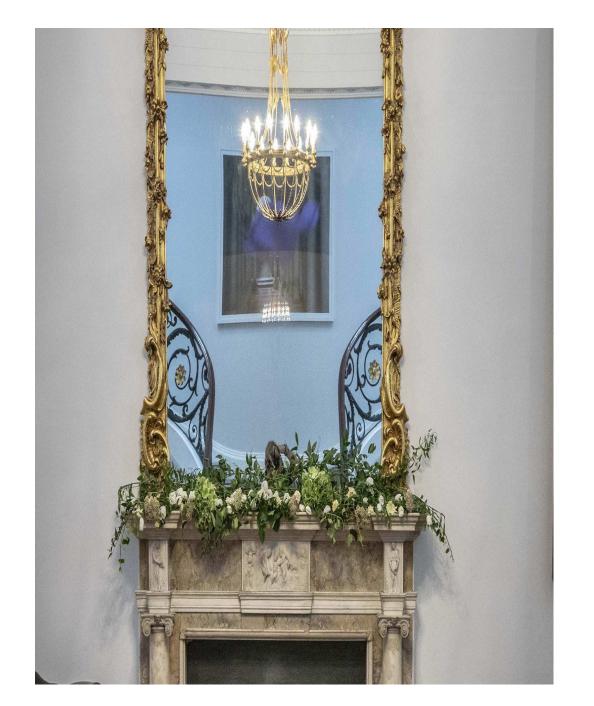

As the former residence of Prime Minister William Gladstone, this fabulous location is an exceptional canvas for any production, with its striking period features and prime location in the heart of the capital with unrivalled views overlooking St James's Park and The Mall. Designed by John Nash and developed by The British Academy, it is one of London's finest Georgian treasures, previously playing host to members of the British Royal Family, Prime Ministers and business leaders. It is now a versatile setting for shoots, private parties, promotional launches and business conferences. Individual rooms, floors or the whole building can be hired - it boasts 10 flexible event spaces. Catering and set-up for events can accomodate up to 125 people. The black and white tiled floor of the grand entrance hall impresses with a sweeping black three-flight marble staircase and a trompel'oeil painted ceiling and is the ideal backdrop for a iay or special avert or makes an ideal location for a British editorial or evening wear. The Music wommassion and painted window