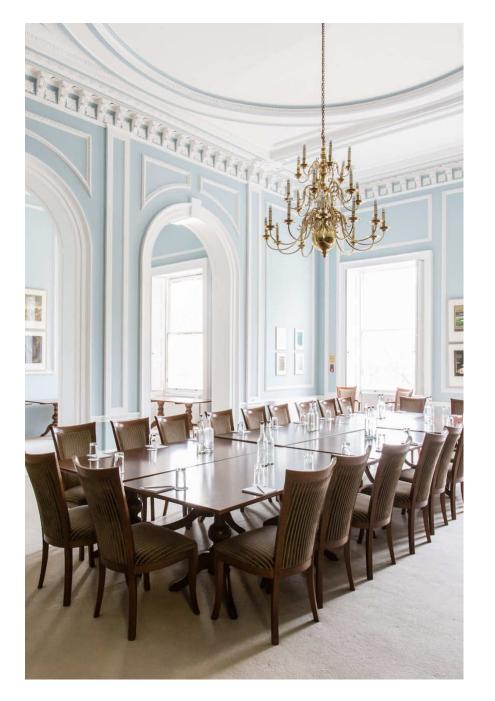

As the former residence of Prime Minister William Gladstone, this fabulous location is an exceptional canvas for any production, with its striking period features and prime location in the heart of the capital with unrivalled views overlooking St James's Park and The Mall. Designed by John Nash and developed by The British Academy, it is one of London's finest Georgian treasures, previously playing host to members of the British Royal Family, Prime Ministers and business leaders. It is now a versatile setting for shoots, private parties, promotional launches and business conferences. Individual rooms, floors or the whole building can be hired - it boasts 10 flexible event spaces. Catering and set-up for events can accomodate up to 125 people. The black and white tiled floor of the grand entrance hall impresses with a sweeping black three-flight marble staircase and a trompel'oeil painted ceiling and is the ideal backdrop for a iay or special avert or makes an ideal location for a British editorial or evening wear. The Music wommassion and painted window