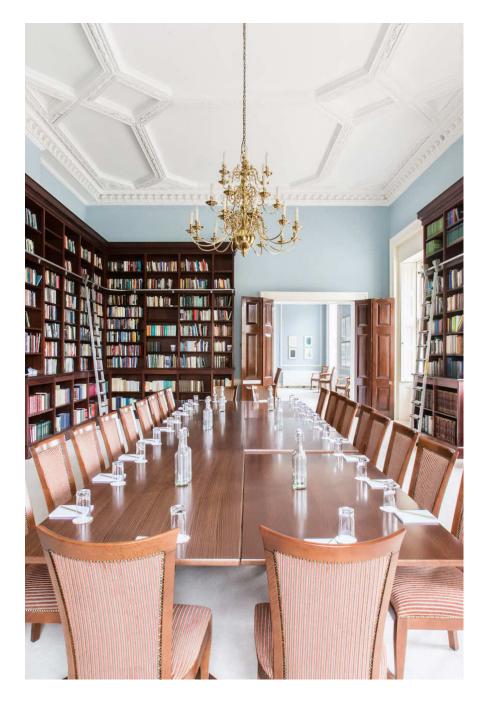

As the former residence of Prime Minister William Gladstone, this fabulous location is an exceptional canvas for any production, with its striking period features and prime location in the heart of the capital with unrivalled views overlooking St James's Park and The Mall. Designed by John Nash and developed by The British Academy, it is one of London's finest Georgian treasures, previously playing host to members of the British Royal Family, Prime Ministers and business leaders. It is now a versatile setting for shoots, private parties, promotional launches and business conferences. Individual rooms, floors or the whole building can be hired - it boasts 10 flexible event spaces. Catering and set-up for events can accomodate up to 125 people. The black and white tiled floor of the grand entrance hall impresses with a sweeping black three-flight marble staircase and a trompel'oeil painted ceiling and is the ideal backdrop for a iay or special avert or makes an ideal location for a British editorial or evening wear. The Music wommassion and painted window