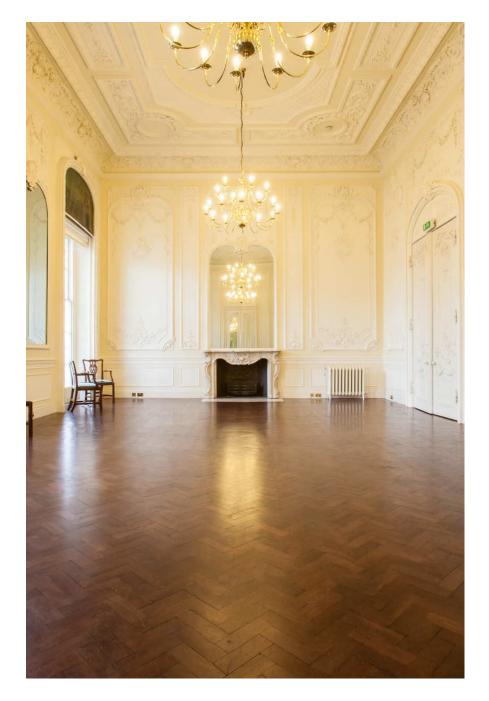

As the former residence of Prime Minister William Gladstone, this fabulous location is an exceptional canvas for any production, with its striking period features and prime location in the heart of the capital with unrivalled views overlooking St James's Park and The Mall. Designed by John Nash and developed by The British Academy, it is one of London's finest Georgian treasures, previously playing host to members of the British Royal Family, Prime Ministers and business leaders. It is now a versatile setting for shoots, private parties, promotional launches and business conferences. Individual rooms, floors or the whole building can be hired - it boasts 10 flexible event spaces. Catering and set-up for events can accomodate up to 125 people. The black and white tiled floor of the grand entrance hall impresses with a sweeping black three-flight marble staircase and a trompel'oeil painted ceiling and is the ideal backdrop for a iay or special avert or makes an ideal location for a British editorial or evening wear. The Music wommassion and painted window