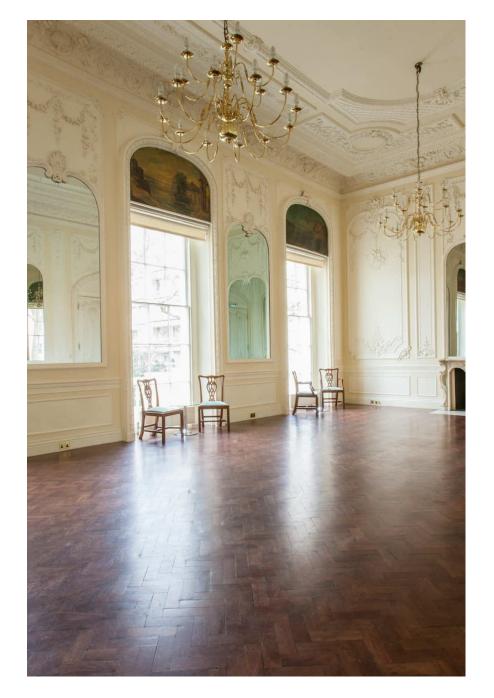

As the former residence of Prime Minister William Gladstone, this fabulous location is an exceptional canvas for any production, with its striking period features and prime location in the heart of the capital with unrivalled views overlooking St James's Park and The Mall. Designed by John Nash and developed by The British Academy, it is one of London's finest Georgian treasures, previously playing host to members of the British Royal Family, Prime Ministers and business leaders. It is now a versatile setting for shoots, private parties, promotional launches and business conferences. Individual rooms, floors or the whole building can be hired - it boasts 10 flexible event spaces. Catering and set-up for events can accomodate up to 125 people. The black and white tiled floor of the grand entrance hall impresses with a sweeping black three-flight marble staircase and a trompel'oeil painted ceiling and is the ideal backdrop for a iay or special avert or makes an ideal location for a British editorial or evening wear. The Music wommassion and painted window