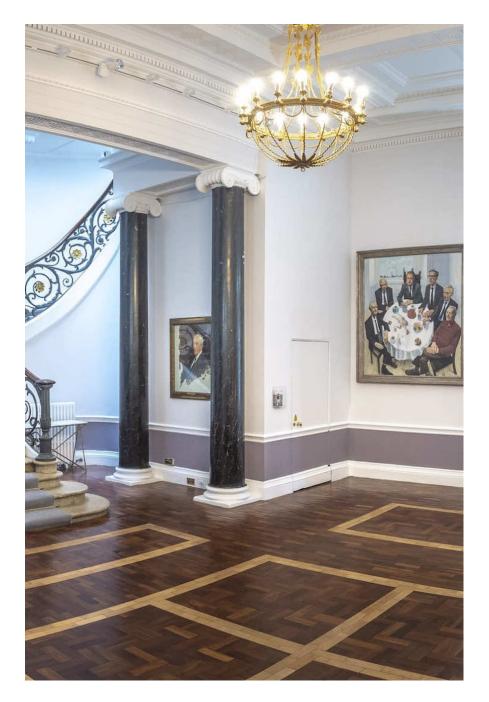

As the former residence of Prime Minister William Gladstone, this fabulous location is an exceptional canvas for any production, with its striking period features and prime location in the heart of the capital with unrivalled views overlooking St James's Park and The Mall. Designed by John Nash and developed by The British Academy, it is one of London's finest Georgian treasures, previously playing host to members of the British Royal Family, Prime Ministers and business leaders. It is now a versatile setting for shoots, private parties, promotional launches and business conferences. Individual rooms, floors or the whole building can be hired - it boasts 10 flexible event spaces. Catering and set-up for events can accomodate up to 125 people. The black and white tiled floor of the grand entrance hall impresses with a sweeping black three-flight marble staircase and a trompel'oeil painted ceiling and is the ideal backdrop for a iay or special avert or makes an ideal location for a British editorial or evening wear. The Music wommassion and painted window