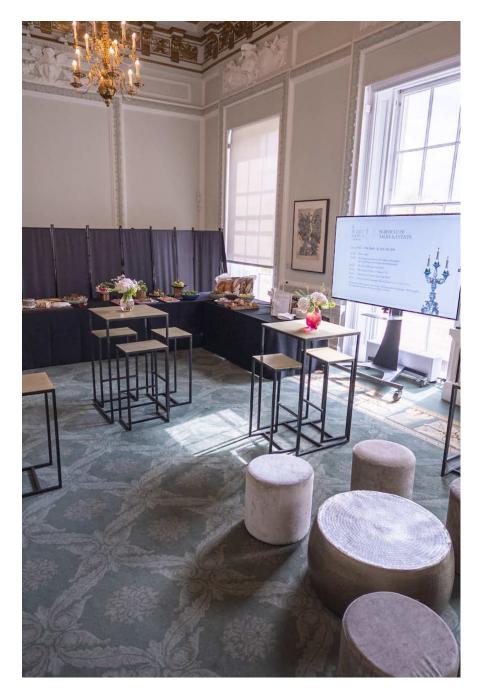

As the former residence of Prime Minister William Gladstone, this fabulous location is an exceptional canvas for any production, with its striking period features and prime location in the heart of the capital with unrivalled views overlooking St James's Park and The Mall. Designed by John Nash and developed by The British Academy, it is one of London's finest Georgian treasures, previously playing host to members of the British Royal Family, Prime Ministers and business leaders. It is now a versatile setting for shoots, private parties, promotional launches and business conferences. Individual rooms, floors or the whole building can be hired - it boasts 10 flexible event spaces. Catering and set-up for events can accomodate up to 125 people. The black and white tiled floor of the grand entrance hall impresses with a sweeping black three-flight marble staircase and a trompel'oeil painted ceiling and is the ideal backdrop for a iay or special avert or makes an ideal location for a British editorial or evening wear. The Music wommassion and painted window