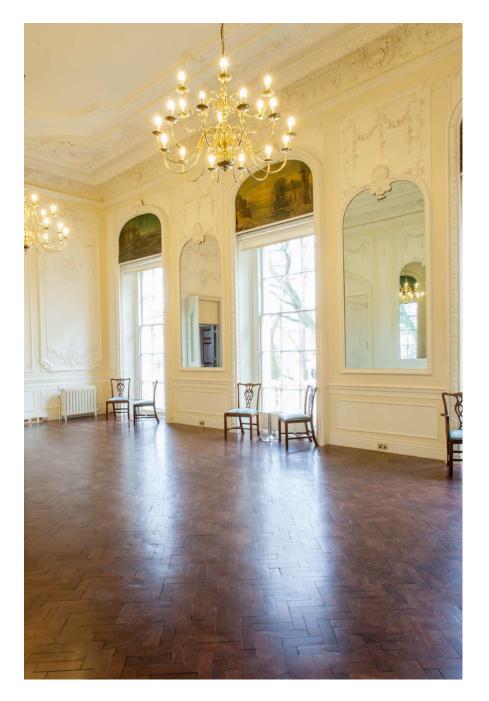

As the former residence of Prime Minister William Gladstone, this fabulous location is an exceptional canvas for any production, with its striking period features and prime location in the heart of the capital with unrivalled views overlooking St James's Park and The Mall. Designed by John Nash and developed by The British Academy, it is one of London's finest Georgian treasures, previously playing host to members of the British Royal Family, Prime Ministers and business leaders. It is now a versatile setting for shoots, private parties, promotional launches and business conferences. Individual rooms, floors or the whole building can be hired - it boasts 10 flexible event spaces. Catering and set-up for events can accomodate up to 125 people. The black and white tiled floor of the grand entrance hall impresses with a sweeping black three-flight marble staircase and a trompel'oeil painted ceiling and is the ideal backdrop for a iay or special avert or makes an ideal location for a British editorial or evening wear. The Music wommassion and painted window