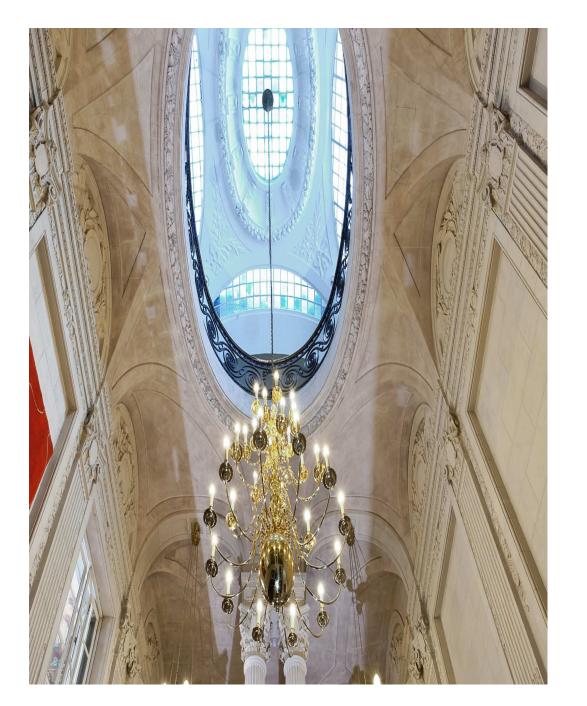

As the former residence of Prime Minister William Gladstone, this fabulous location is an exceptional canvas for any production, with its striking period features and prime location in the heart of the capital with unrivalled views overlooking St James's Park and The Mall. Designed by John Nash and developed by The British Academy, it is one of London's finest Georgian treasures, previously playing host to members of the British Royal Family, Prime Ministers and business leaders. It is now a versatile setting for shoots, private parties, promotional launches and business conferences. Individual rooms, floors or the whole building can be hired - it boasts 10 flexible event spaces. Catering and set-up for events can accomodate up to 125 people. The black and white tiled floor of the grand entrance hall impresses with a sweeping black three-flight marble staircase and a trompel'oeil painted ceiling and is the ideal backdrop for a iay or special avert or makes an ideal location for a British editorial or evening wear. The Music wommassion and painted window