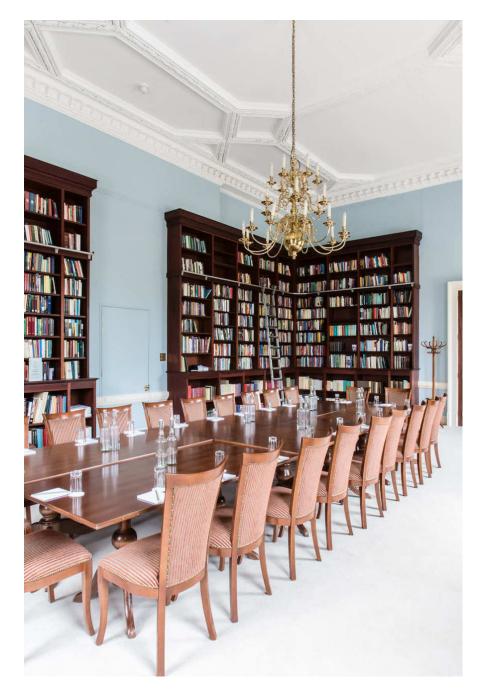

As the former residence of Prime Minister William Gladstone, this fabulous location is an exceptional canvas for any production, with its striking period features and prime location in the heart of the capital with unrivalled views overlooking St James's Park and The Mall. Designed by John Nash and developed by The British Academy, it is one of London's finest Georgian treasures, previously playing host to members of the British Royal Family, Prime Ministers and business leaders. It is now a versatile setting for shoots, private parties, promotional launches and business conferences. Individual rooms, floors or the whole building can be hired - it boasts 10 flexible event spaces. Catering and set-up for events can accomodate up to 125 people. The black and white tiled floor of the grand entrance hall impresses with a sweeping black three-flight marble staircase and a trompel'oeil painted ceiling and is the ideal backdrop for a iay or special avert or makes an ideal location for a British editorial or evening wear. The Music wommassion and painted window