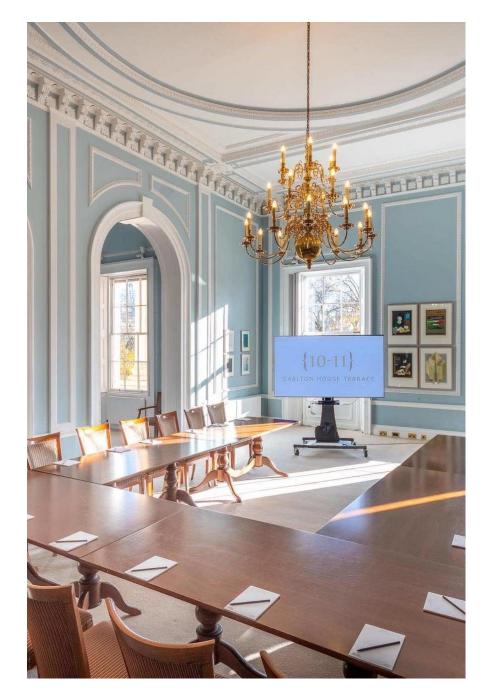

As the former residence of Prime Minister William Gladstone, this fabulous location is an exceptional canvas for any production, with its striking period features and prime location in the heart of the capital with unrivalled views overlooking St James's Park and The Mall. Designed by John Nash and developed by The British Academy, it is one of London's finest Georgian treasures, previously playing host to members of the British Royal Family, Prime Ministers and business leaders. It is now a versatile setting for shoots, private parties, promotional launches and business conferences. Individual rooms, floors or the whole building can be hired - it boasts 10 flexible event spaces. Catering and set-up for events can accomodate up to 125 people. The black and white tiled floor of the grand entrance hall impresses with a sweeping black three-flight marble staircase and a trompel'oeil painted ceiling and is the ideal backdrop for a iay or special avert or makes an ideal location for a British editorial or evening wear. The Music wommassion and painted window