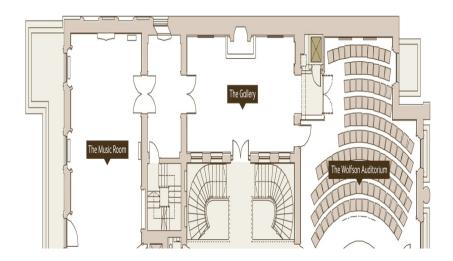

nces. Individual rooms, floors or the whole building can be hired - it

CAROL

020 7482 1555



CAROLHAYES As the former residence of Prime Minister William Gladstone, this fabulous location is a report to all par vest of the prime for the prime is striking period features and prime location in the heart of the capital with unrivalled views overlooking St James's Park and The Walk, pesigned by John Nash and developed by The British Academy, it is one of London's finest Georgian treasures, previously playing host to members of the British Royal Family, Prime Ministers and business leaders. It is now a versatile setting for shoots, private parties, promotional launches and business conferences. Individual rooms, floors or the whole building can be hired - it 020 7482 1555



## FIRST FLOOR



### **Carlton House SW1**

As the former residence of Prime Minister William Gladstone, this fabulous location is a report to all par vest of the prime for the prime is striking period features and prime location in the heart of the capital with unrivalled views overlooking St James's Park and The Walk, pesigned by John Nash and developed by The British Academy, it is one of London's finest Georgian treasures, previously playing host to members of the British Royal Family, Prime Ministers and business leaders. It is now a versatile setting for shoots, private parties, promotional launches and business conferences. Individual rooms, floors or the whole building can be hired - it

CARO

ΈS

020 7482 1555