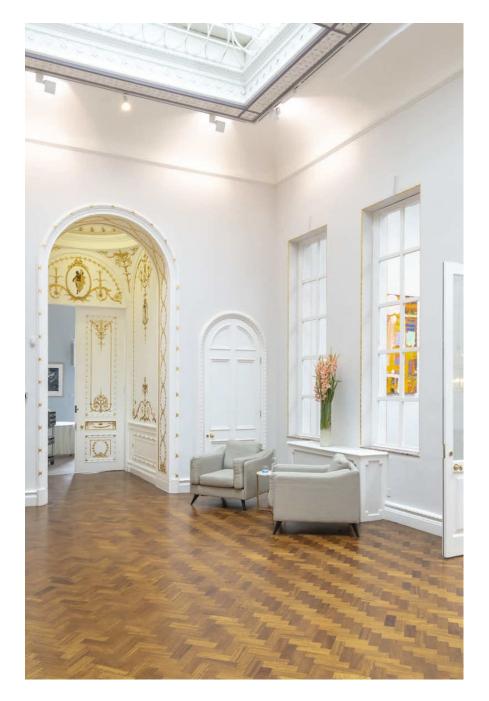

As the former residence of Prime Minister William Gladstone, this fabulous location is an exceptional canvas for any production, with its striking period features and prime location in the heart of the capital with unrivalled views overlooking St James's Park and The Mall. Designed by John Nash and developed by The British Academy, it is one of London's finest Georgian treasures, previously playing host to members of the British Royal Family, Prime Ministers and business leaders. It is now a versatile setting for shoots, private parties, promotional launches and business conferences. Individual rooms, floors or the whole building can be hired - it boasts 10 flexible event spaces. Catering and set-up for events can accomodate up to 125 people. The black and white tiled floor of the grand entrance hall impresses with a sweeping black three-flight marble staircase and a trompel'oeil painted ceiling and is the ideal backdrop for a iay or special avert or makes an ideal location for a British editorial or evening wear. The Music wommassion and painted window