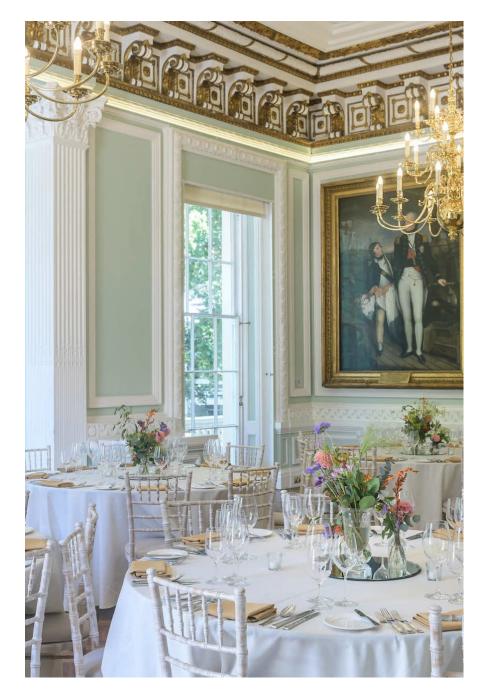

As the former residence of Prime Minister William Gladstone, this fabulous location is an exceptional canvas for any production, with its striking period features and prime location in the heart of the capital with unrivalled views overlooking St James's Park and The Mall. Designed by John Nash and developed by The British Academy, it is one of London's finest Georgian treasures, previously playing host to members of the British Royal Family, Prime Ministers and business leaders. It is now a versatile setting for shoots, private parties, promotional launches and business conferences. Individual rooms, floors or the whole building can be hired - it boasts 10 flexible event spaces. Catering and set-up for events can accomodate up to 125 people. The black and white tiled floor of the grand entrance hall impresses with a sweeping black three-flight marble staircase and a trompel'oeil painted ceiling and is the ideal backdrop for a iay or special avert or makes an ideal location for a British editorial or evening wear. The Music wommassion and painted window