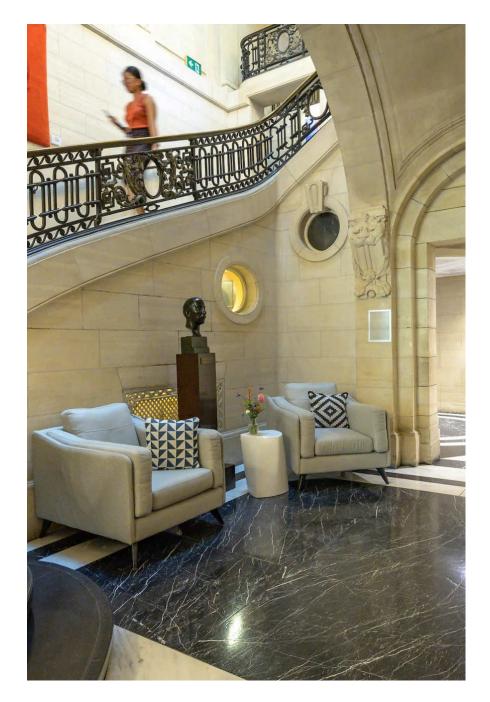

As the former residence of Prime Minister William Gladstone, this fabulous location is an exceptional canvas for any production, with its striking period features and prime location in the heart of the capital with unrivalled views overlooking St James's Park and The Mall. Designed by John Nash and developed by The British Academy, it is one of London's finest Georgian treasures, previously playing host to members of the British Royal Family, Prime Ministers and business leaders. It is now a versatile setting for shoots, private parties, promotional launches and business conferences. Individual rooms, floors or the whole building can be hired - it boasts 10 flexible event spaces. Catering and set-up for events can accomodate up to 125 people. The black and white tiled floor of the grand entrance hall impresses with a sweeping black three-flight marble staircase and a trompel'oeil painted ceiling and is the ideal backdrop for a iay or special avert or makes an ideal location for a British editorial or evening wear. The Music wommassion and painted window