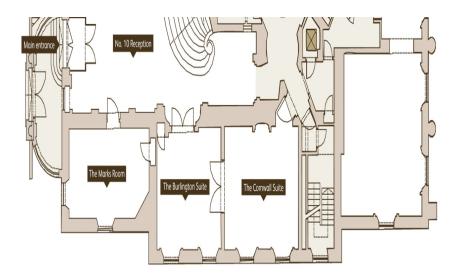

d business conferences. Individual rooms, floors or the whole building can be hired - it

CAROL

020 7482 1555



CAROLHAYES As the former residence of Prime Minister William Gladstone, this fabulous location is a report to all par vest of the prime for the prime is striking period features and prime location in the heart of the capital with unrivalled views overlooking St James's Park and The Walk, pesigned by John Nash and developed by The British Academy, it is one of London's finest Georgian treasures, previously playing host to members of the British Royal Family, Prime Ministers and business leaders. It is now a versatile setting for shoots, private parties, promotional launches and business conferences. Individual rooms, floors or the whole building can be hired - it 020 7482 1555



## FIRST FLOOR



### **Carlton House SW1**

As the former residence of Prime Minister William Gladstone, this fabulous location is a report to all par vest of the prime for the prime is striking period features and prime location in the heart of the capital with unrivalled views overlooking St James's Park and The Walk, pesigned by John Nash and developed by The British Academy, it is one of London's finest Georgian treasures, previously playing host to members of the British Royal Family, Prime Ministers and business leaders. It is now a versatile setting for shoots, private parties, promotional launches and business conferences. Individual rooms, floors or the whole building can be hired - it

CARO

ΈS

020 7482 1555