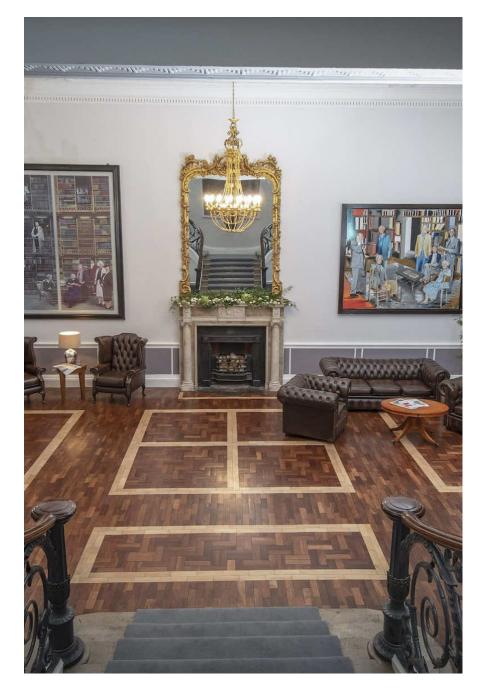

As the former residence of Prime Minister William Gladstone, this fabulous location is an exceptional canvas for any production, with its striking period features and prime location in the heart of the capital with unrivalled views overlooking St James's Park and The Mall. Designed by John Nash and developed by The British Academy, it is one of London's finest Georgian treasures, previously playing host to members of the British Royal Family, Prime Ministers and business leaders. It is now a versatile setting for shoots, private parties, promotional launches and business conferences. Individual rooms, floors or the whole building can be hired - it boasts 10 flexible event spaces. Catering and set-up for events can accomodate up to 125 people. The black and white tiled floor of the grand entrance hall impresses with a sweeping black three-flight marble staircase and a trompel'oeil painted ceiling and is the ideal backdrop for a iay or special avert or makes an ideal location for a British editorial or evening wear. The Music wommassion and painted window