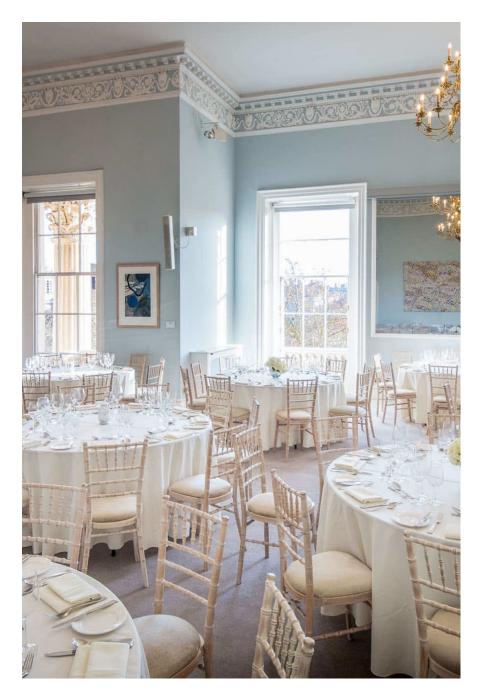

As the former residence of Prime Minister William Gladstone, this fabulous location is an exceptional canvas for any production, with its striking period features and prime location in the heart of the capital with unrivalled views overlooking St James's Park and The Mall. Designed by John Nash and developed by The British Academy, it is one of London's finest Georgian treasures, previously playing host to members of the British Royal Family, Prime Ministers and business leaders. It is now a versatile setting for shoots, private parties, promotional launches and business conferences. Individual rooms, floors or the whole building can be hired - it boasts 10 flexible event spaces. Catering and set-up for events can accomodate up to 125 people. The black and white tiled floor of the grand entrance hall impresses with a sweeping black three-flight marble staircase and a trompel'oeil painted ceiling and is the ideal backdrop for a iay or special avert or makes an ideal location for a British editorial or evening wear. The Music wommassion and painted window